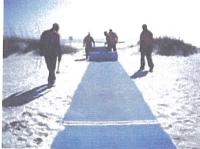

#### Good News!

The Homer Kachemak Bay Rotary Club has been awarded a \$3000 grant from Rotary District 5010 to purchase portable beach access mats to improve wheelchair accessibility to Homer's beaches. Two of the 5'x 15' mats will be installed at the KBWT Trailhead Picnic Shelter adjacent to the Fishing Hole on the spit. Other mats will be available to water taxis, groups or individuals in order to improve access to beaches in Homer and across the bay.

### Beach Access Mat

The PathMat flexible surface reinforcement product, PathMat™ Beach Access Mat, has been specifically developed for use in permanent or temporary recreation access applications. Utilizing the proven oscillated mesh design ensures that rigidity and strength are preserved over soft sand surfaces while the elastomeric material is able to contour to undulating surfaces. This environmentally friendly, slip resistant product is easily installed and able to be removed and reinstalled per environmental regulations. Developed specifically for both animal and people traffic, the product provides a barefoot friendly surface for beach goers. Wherever a water pervious, enhanced-grip walkway access is required, Fiberweb's PathMat™product is the solution.

AccessMat Beach Access Mats have been specifically developed for use in permanent or temporary recreation access applications. AccessMat is a portable and removable rollout access route that can be used in a multitude of applications for individuals of all abilities (pedestrians and wheelchairs access), as well as strollers, and more particularly in beach environments.