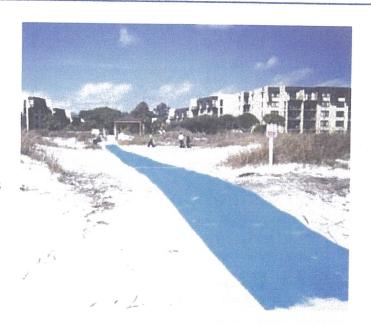

#### Good News!

The Homer Kachemak Bay Rotary Club has been awarded a \$3000 grant from Rotary District 5010 to purchase portable beach access mats to improve wheelchair accessibility to Homer's beaches. Two of the 5'x 15' mats will be installed at the KBWT Trailhead Picnic Shelter adjacent to the Fishing Hole on the spit. Other mats will be available to water taxis, groups or individuals in order to improve access to beaches in Homer and across the bay.

### Beach Access Mat

The PathMat flexible surface reinforcement product, PathMat™ Beach Access Mat, has been specifically developed for use in permanent or temporary recreation access applications. Utilizing the proven oscillated mesh design ensures that rigidity and strength are preserved over soft sand surfaces while the elastomeric material is able to contour to undulating surfaces. This environmentally friendly, slip resistant product is easily installed and able to be removed and reinstalled per environmental regulations. Developed specifically for both animal and people traffic, the product provides a barefoot friendly surface for beach goers. Wherever a water pervious, enhanced-grip walkway access is required, Fiberweb's PathMat™product is the solution.