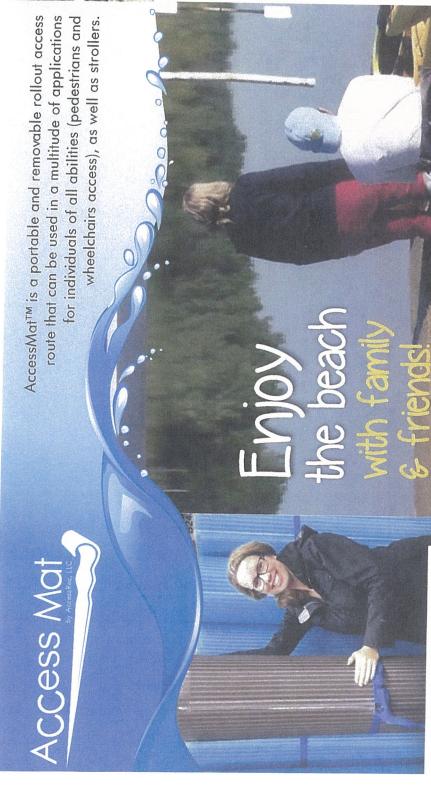

### Increase Beach Accessibility

Counties, Cities, Towns, National & State Parks, other government and non-profit organizations officials, as well as any individual willing to increase accessibility to their beaches should consider providing our ABA/ADA beach compliant AccessMat system to comply with the Architectural Barriers Act and the Americans with Disabilities Act (ADA) guidelines.

AccessMat Beach Access Mats have been specifically developed for use in permanent or temporary recreation access applications. AccessMat is a portable and removable rollout access route that can be used in a multitude of applications for individuals of all abilities (pedestrians and wheelchairs access), as well as strollers, and more particularly in beach environments.