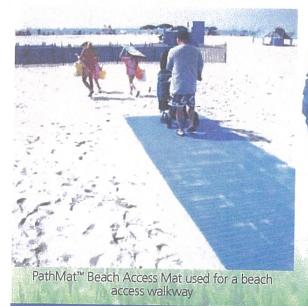

### Beach Access Mat

The PathMat flexible surface reinforcement product, PathMat™ Beach Access Mat, has been specifically developed for use in permanent or temporary recreation access applications. Utilizing the proven oscillated mesh design ensures that rigidity and strength are preserved over soft sand surfaces while the elastomeric material is able to contour to undulating surfaces. This environmentally friendly, slip resistant product is easily installed and able to be removed and reinstalled per environmental regulations. Developed specifically for both animal and people traffic, the product provides a barefoot friendly surface for beach goers. Wherever a water pervious, enhanced-grip walkway access is required, Fiberweb's PathMat™product is the solution.

- Portable and easily removable rollout beach mat
- Pedestrian and wheelchair accessible
- Oscillated mesh provides strength over sand, pebble and turf surfaces
- Adapts smoothly to contoured surfaces
- Slip resistant surface providing a safe surface in wet conditions
- Minimal maintenance easy to use beach access mat
- Visually attractive design guides guests to desired locations