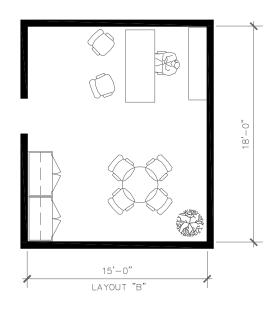

## **IV SPACE STANDARDS**

Attached are examples from our library of space standards and examples specifically for the Homer Public Safety Facility.

#### **OFFICES**

Included are 7 examples of offices with layout variations. Sizes range from 100 to 270 sq. ft. (Larger examples are also available.)

Please select an office size for each of the following positions. Our suggestion is shown in each case. Only the size is critical at this time; not the layout.