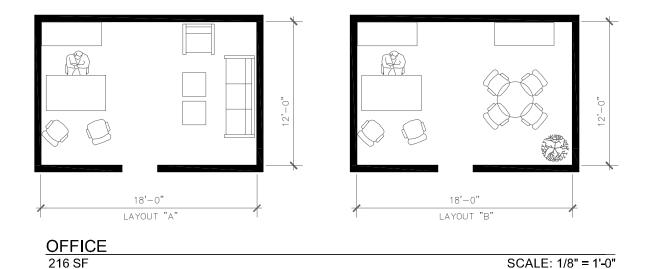

## **IV SPACE STANDARDS**

Attached are examples from our library of space standards and examples specifically for the Homer Public Safety Facility.

#### **OFFICES**

Included are 7 examples of offices with layout variations. Sizes range from 100 to 270 sq. ft. (Larger examples are also available.)

Please select an office size for each of the following positions. Our suggestion is shown in each case. Only the size is critical at this time; not the layout.