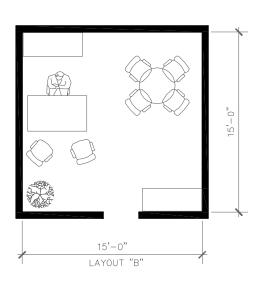

## **IV SPACE STANDARDS**

Attached are examples from our library of space standards and examples specifically for the Homer Public Safety Facility.

#### **OFFICES**

Included are 7 examples of offices with layout variations. Sizes range from 100 to 270 sq. ft. (Larger examples are also available.)

Please select an office size for each of the following positions. Our suggestion is shown in each case. Only the size is critical at this time; not the layout.