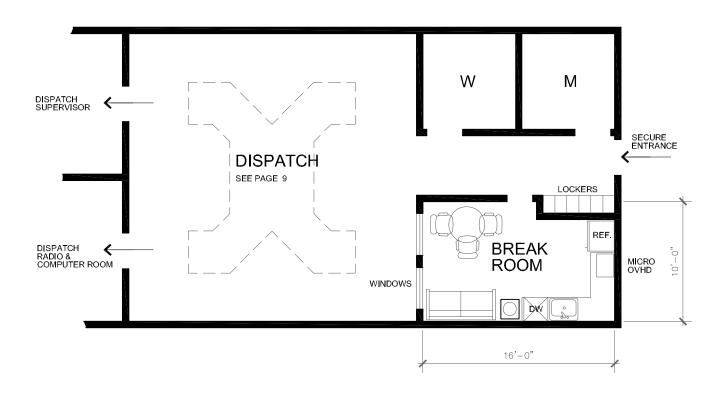

## **IV SPACE STANDARDS**

Attached are examples from our library of space standards and examples specifically for the Homer Public Safety Facility.