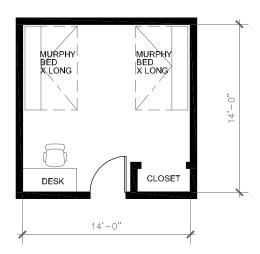

T AND DIMENSIONS ARE FOR ILLUSTRATION PURPOSES ONLY.











FURNITURE LAYOUT AND DIMENSIONS ARE FOR ILLUSTRATION PURPOSES ONLY.











DOUBLE WS 112 SQ.FT.

#### OPEN PLAN WORKSTATION

SCALE: 1/8" = 1'-0"



PLAN REVIEW
150 SF SCALE: 1/8" = 1'-0"



TRAINING LIBRARY
225 SF SCALE: 1/8" = 1'-0"

FURNITURE LAYOUT AND DIMENSIONS ARE FOR ILLUSTRATION PURPOSES ONLY.



DEPARTMENT SERVICES COORDINATOR / RECEPTION 264 SF SCALE: 1/8" = 1'-0"



#### **EMERGENCY SERVICES SPECIALIST**

320 SF SCALE: 1/8" = 1'-0"



### VOLUNTEER WORK STATIONS / COPY / "PRODUCTION" 330 SF SCALE: 1/8" = 1'-0"



### STORAGE ADJACENT APPARATUS BAY 330 SF SCALE: 1/8" = 1'-0"





#### **DINING / KITCHEN**

SCALE: 1/8" = 1'-0"

\* DINING \* KITCHEN \* PANTRY 396 SF \* PANTRY 80 SF



### SINGLE BUNK ROOM

132 SF



DOUBLE BUNK ROOM

196 SF



#### FIRE SHOWER & LOCKER ROOMS

SCALE: 1/8" = 1'-0"

MEN: TOILET ROOM 806 SQ.FT.

WOMEN: TOILET ROOM 573 SQ. FT.
LOCKER ROOM 215 SQ.FT.

TOTAL 1,594 SF

FURNITURE LAYOUT AND DIMENSIONS ARE FOR ILLUSTRATION PURPOSES ONLY.



#### MINIMUM APPARATUS BAY LENGTHS

SCALE: 3/32"= 1'-0" 1872 SF

- NOTES:

  1. NET BAY WIDTHS SHOWN. ADD FOR TURNOUT GEAR,
  LADDERS, HOSE RACKS, & OTHER EQUIPMENT. SEE APPARATUS BAY 56'.

  2. APPARATUS NOT NECESSARILY IN PREFERRED ORDER.

  3. INTENT OF DIAGRAM IS TO SHOW MINIMUM BAY LENGTHS.
  ALL COULD BE AT SAME DEPTH AS REQUIRED FOR THE (2) MEDIC UNITS.
  SPACE COULD BE FOR OTHER USES, SUCH AS EQUIPMENT STORAGE.

  4. ALL BAYS COULD HAVE DOORS AT BOTH ENDS.

FURNITURE LAYOUT AND DIMENSIONS ARE FOR ILLUSTRATION PURPOSES ONLY.



####