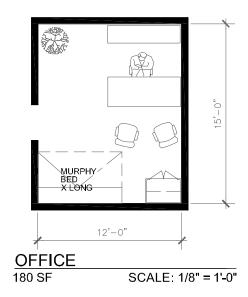

## **IV SPACE STANDARDS**

Attached are examples from our library of space standards and examples specifically for the Homer Public Safety Facility.

#### **OFFICES**

Included are 7 examples of offices with layout variations. Sizes range from 100 to 270 sq. ft. (Larger examples are also available.)

Please select an office size for each of the following positions. Our suggestion is shown in each case. Only the size is critical at this time; not the layout.