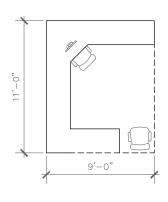

## **IV SPACE STANDARDS**

Attached are examples from our library of space standards and examples specifically for the Homer Public Safety Facility.

#### **OFFICES**

Included are 7 examples of offices with layout variations. Sizes range from 100 to 270 sq. ft. (Larger examples are also available.)

Please select an office size for each of the following positions. Our suggestion is shown in each case. Only the size is critical at this time; not the layout.