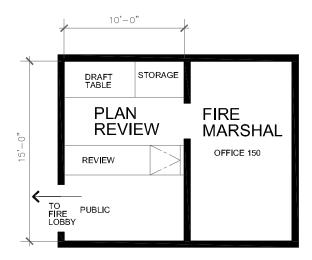

The Chief suggests a future need of 14 full-time staff. Using the ratio of 1.3 / 1,000 for the estimated 2034 population of 8,621 results in 11, only 3 less than the Chief suggests; which includes adding 6 Emergency Service Specialists (ESS) as well as an Assistant Chief / Training Officer and a Fire Marshal / Plan Reviewer.