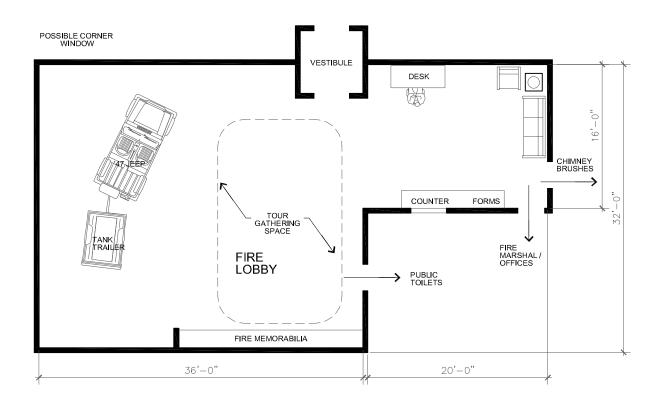

## **IV SPACE STANDARDS**

Attached are examples from our library of space standards and examples specifically for the Homer Public Safety Facility.

#### **OFFICES**

Included are 7 examples of offices with layout variations. Sizes range from 100 to 270 sq. ft. (Larger examples are also available.)

Please select an office size for each of the following positions. Our suggestion is shown in each case. Only the size is critical at this time; not the layout.