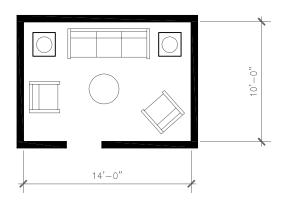

## **IV SPACE STANDARDS**

Attached are examples from our library of space standards and examples specifically for the Homer Public Safety Facility.

#### **OFFICES**

Included are 7 examples of offices with layout variations. Sizes range from 100 to 270 sq. ft. (Larger examples are also available.)

Please select an office size for each of the following positions. Our suggestion is shown in each case. Only the size is critical at this time; not the layout.