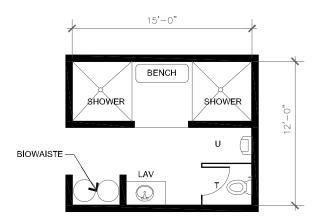

ARILY IN PREFERRED ORDER.

  3. INTENT OF DIAGRAM IS TO SHOW MINIMUM BAY LENGTHS.
  ALL COULD BE AT SAME DEPTH AS REQUIRED FOR THE (2) MEDIC UNITS.
  SPACE COULD BE FOR OTHER USES, SUCH AS EQUIPMENT STORAGE.

  4. ALL BAYS COULD HAVE DOORS AT BOTH ENDS.

FURNITURE LAYOUT AND DIMENSIONS ARE FOR ILLUSTRATION PURPOSES ONLY.



#### **LAUNDRY**

160 SF SCALE: 1/8" = 1'-0"



#### TURN OUT GEAR - NEW STORAGE

184 SF SCALE: 1/8" = 1'-0"



#### TURN OUT GEAR - WASH / DRY

180 SF SCALE: 1/8" = 1'-0"





EXAMPLE: 1 ROW LOCKERS ON WALL OR BETWEEN APPARATUS BAYS (CURRENT NEED OF 50 SHOWN)

TURN OUT GEAR OPEN LOCKERS 1,115 SF SCALE: 3/32" = 1'-0"



### SPACE FOR HOSE RACK & OTHER EQUIPMENT BETWEEN BAYS 140 SF SCALE: 1/8" = 1'-0"

FURNITURE LAYOUT AND DIMENSIONS ARE FOR ILLUSTRATION PURPOSES ONLY.



#### **DECON SHOWERS / BIOHAZARD**

180 SF SCALE: 1/8" = 1'-0"



 SHOP

 240 SF
 SCALE: 1/8" = 1'-0"



#### MEDICAL EQUIPMENT / SUPPLIES

288 SF SCALE: 1/8" = 1'-0"



#### FOOD / BEVERAGE STORAGE

72 SF SCALE: 1/8" = 1'-0"



#### BREATHING AIR COMPRESSOR / TANKS

80 SF SCALE: 1/8" = 1'-0"

Attached are examples from our library of space standards, and examples specifically for the Homer Public Safety Facility.

#### **OFFICES**

Included are 7 examples of offices with layout variations. Sizes range from 100 to 270 sq. ft. Larger examples are also available.

Please select an office size for each of the following positions. Our suggestions are shown in some cases. Only the size is critical at this time; not the layout.

- · Office of the Chief
  - The existing office is approximately