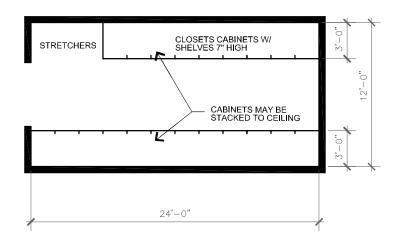

DEPTH AS REQUIRED FOR THE (2) MEDIC UNITS.
  SPACE COULD BE FOR OTHER USES, SUCH AS EQUIPMENT STORAGE.

  4. ALL BAYS COULD HAVE DOORS AT BOTH ENDS.

FURNITURE LAYOUT AND DIMENSIONS ARE FOR ILLUSTRATION PURPOSES ONLY.



#### **LAUNDRY**

160 SF SCALE: 1/8" = 1'-0"



#### TURN OUT GEAR - NEW STORAGE

184 SF SCALE: 1/8" = 1'-0"



#### TURN OUT GEAR - WASH / DRY

180 SF SCALE: 1/8" = 1'-0"





EXAMPLE: 1 ROW LOCKERS ON WALL OR BETWEEN APPARATUS BAYS (CURRENT NEED OF 50 SHOWN)

TURN OUT GEAR OPEN LOCKERS 1,115 SF SCALE: 3/32" = 1'-0"



### SPACE FOR HOSE RACK & OTHER EQUIPMENT BETWEEN BAYS 140 SF SCALE: 1/8" = 1'-0"

FURNITURE LAYOUT AND DIMENSIONS ARE FOR ILLUSTRATION PURPOSES ONLY.



#### **DECON SHOWERS / BIOHAZARD**

180 SF SCALE: 1/8" = 1'-0"



 SHOP

 240 SF
 SCALE: 1/8" = 1'-0"



#### MEDICAL EQUIPMENT / SUPPLIES

288 SF SCALE: 1/8" = 1'-0"



#### FOOD / BEVERAGE STORAGE

72 SF SCALE: 1/8" = 1'-0"



#### BREATHING AIR COMPRESSOR / TANKS

80 SF SCALE: 1/8" = 1'-0"

Attached are examples from our library of space standards, and examples specifically for the Homer Public Safety Facility.

#### **OFFICES**

Included are 7 examples of offices with layout variations. Sizes range from 100 to 270 sq. ft. Larger examples are also available.

Please select an office size for each of the following positions. Our suggestions are shown in some cases. Only the size is critical at this time; not the layout.

- · Office of the Chief
  - The existing office is approximately 180 sq. ft.
  - Suggest Office 225 sq. ft.
- · Lieutenant's Office
  - Existing office is approximately 1