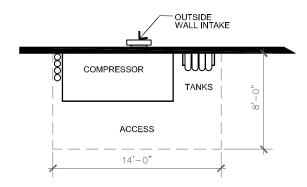

## **IV SPACE STANDARDS**

Attached are examples from our library of space standards and examples specifically for the Homer Public Safety Facility.

#### **OFFICES**

Included are 7 examples of offices with layout variations. Sizes range from 100 to 270 sq. ft. (Larger examples are also available.)

Please select an office size for each of the following positions. Our suggestion is shown in each case. Only the size is critical at this time; not the layout.