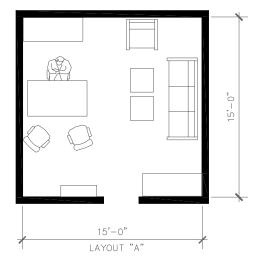

## **IV SPACE STANDARDS**

Attached are examples from our library of space standards and examples specifically for the Homer Public Safety Facility.

#### **OFFICES**

Included are 7 examples of offices with layout variations. Sizes range from 100 to 270 sq. ft. (Larger examples are also available.)

Please select an office size for each of the following positions. Our suggestion is shown in each case. Only the size is critical at this time; not the layout.