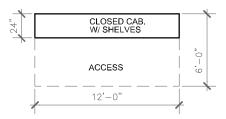

THER USES, SUCH AS EQUIPMENT STORAGE.

  4. ALL BAYS COULD HAVE DOORS AT BOTH ENDS.

FURNITURE LAYOUT AND DIMENSIONS ARE FOR ILLUSTRATION PURPOSES ONLY.



#### **LAUNDRY**

160 SF SCALE: 1/8" = 1'-0"



#### TURN OUT GEAR - NEW STORAGE

184 SF SCALE: 1/8" = 1'-0"



#### TURN OUT GEAR - WASH / DRY

180 SF SCALE: 1/8" = 1'-0"





EXAMPLE: 1 ROW LOCKERS ON WALL OR BETWEEN APPARATUS BAYS (CURRENT NEED OF 50 SHOWN)

TURN OUT GEAR OPEN LOCKERS 1,115 SF SCALE: 3/32" = 1'-0"



### SPACE FOR HOSE RACK & OTHER EQUIPMENT BETWEEN BAYS 140 SF SCALE: 1/8" = 1'-0"

FURNITURE LAYOUT AND DIMENSIONS ARE FOR ILLUSTRATION PURPOSES ONLY.



#### **DECON SHOWERS / BIOHAZARD**

180 SF SCALE: 1/8" = 1'-0"



 SHOP

 240 SF
 SCALE: 1/8" = 1'-0"



#### MEDICAL EQUIPMENT / SUPPLIES

288 SF SCALE: 1/8" = 1'-0"



#### FOOD / BEVERAGE STORAGE

72 SF SCALE: 1/8" = 1'-0"



#### BREATHING AIR COMPRESSOR / TANKS

80 SF SCALE: 1/8" = 1'-0"

Attached are examples from our library of space standards, and examples specifically for the Homer Public Safety Facility.

#### **OFFICES**

Included are 7 examples of offices with layout variations. Sizes range from 100 to 270 sq. ft. Larger examples are also available.

Please select an office size for each of the following positions. Our suggestions are shown in some cases. Only the size is critical at this time; not the layout.

- · Office of the Chief
  - The existing office is approximately 180 sq. ft.
  - Suggest Office 225 sq. ft.
- · Lieutenant's Office
  - Existing office is approximately 110 sq. ft.
  - Suggest Office 180 sq. ft.
- Investigation Offices