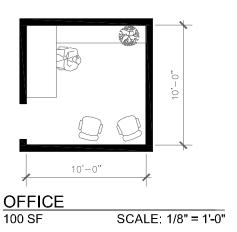

## **IV SPACE STANDARDS**

Attached are examples from our library of space standards and examples specifically for the Homer Public Safety Facility.

#### **OFFICES**

Included are 7 examples of offices with layout variations. Sizes range from 100 to 270 sq. ft. (Larger examples are also available.)

Please select an office size for each of the following positions. Our suggestion is shown in each case. Only the size is critical at this time; not the layout.