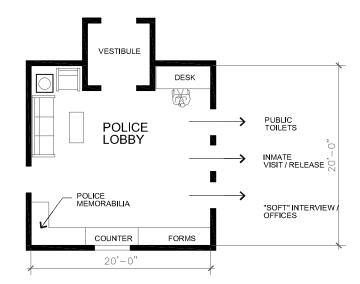

## **IV SPACE STANDARDS**

Attached are examples from our library of space standards and examples specifically for the Homer Public Safety Facility.

#### **OFFICES**

Included are 7 examples of offices with layout variations. Sizes range from 100 to 270 sq. ft. (Larger examples are also available.)

Please select an office size for each of the following positions. Our suggestion is shown in each case. Only the size is critical at this time; not the layout.