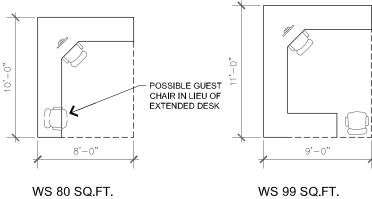

## **IV SPACE STANDARDS**

Attached are examples from our library of space standards and examples specifically for the Homer Public Safety Facility.

#### **OFFICES**

Included are 7 examples of offices with layout variations. Sizes range from 100 to 270 sq. ft. (Larger examples are also available.)

Please select an office size for each of the following positions. Our suggestion is shown in each case. Only the size is critical at this time; not the layout.