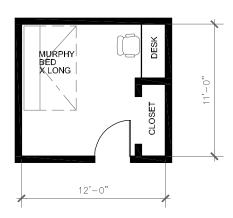

E: 1/8" = 1'-0"

FURNITURE LAYOUT AND DIMENSIONS ARE FOR ILLUSTRATION PURPOSES ONLY.











FURNITURE LAYOUT AND DIMENSIONS ARE FOR ILLUSTRATION PURPOSES ONLY.











DOUBLE WS 112 SQ.FT.

#### OPEN PLAN WORKSTATION

SCALE: 1/8" = 1'-0"



PLAN REVIEW
150 SF SCALE: 1/8" = 1'-0"



TRAINING LIBRARY
225 SF SCALE: 1/8" = 1'-0"

FURNITURE LAYOUT AND DIMENSIONS ARE FOR ILLUSTRATION PURPOSES ONLY.



DEPARTMENT SERVICES COORDINATOR / RECEPTION 264 SF SCALE: 1/8" = 1'-0"



#### **EMERGENCY SERVICES SPECIALIST**

320 SF SCALE: 1/8" = 1'-0"



### VOLUNTEER WORK STATIONS / COPY / "PRODUCTION" 330 SF SCALE: 1/8" = 1'-0"



### STORAGE ADJACENT APPARATUS BAY 330 SF SCALE: 1/8" = 1'-0"





#### **DINING / KITCHEN**

SCALE: 1/8" = 1'-0"

\* DINING \* KITCHEN \* PANTRY 396 SF \* PANTRY 80 SF



### SINGLE BUNK ROOM

132 SF



DOUBLE BUNK ROOM

196 SF



#### FIRE SHOWER & LOCKER ROOMS

SCALE: 1/8" = 1'-0"

MEN: TOILET ROOM 806 SQ.FT.

WOMEN: TOILET ROOM 573 SQ. FT.
LOCKER ROOM 215 SQ.FT.

TOTAL 1,594 SF

FURNITURE LAYOUT AND DIMENSIONS ARE FOR ILLUSTRATION PURPOSES ONLY.



#### MINIMUM APPARATUS BAY LENGTHS

SCALE: 3/32"= 1'-0" 1872 SF

- NOTES:

  1. NET BAY WIDTHS SHOWN. ADD FOR TURNOUT GEAR,
  LADDERS, HOSE RACKS, & OTHER EQUIPMENT. SEE APPARATUS BAY 56'.

  2. APPARATUS NOT NECESSARILY IN PREFERRED ORDER.

  3. INTENT OF DIAGRAM IS TO SHOW MINIMUM BAY LENGTHS.
  ALL COULD BE AT SAME DEPTH AS REQUIRED FOR THE (2) MEDIC UNITS.
  SPACE COULD BE FOR OTHER USES, SUCH AS EQUIPMENT STORAGE.

  4. ALL BAYS COULD HAVE DOORS AT BOTH ENDS.

FURNITURE LAYOUT AND DIMENSIONS ARE FOR ILL