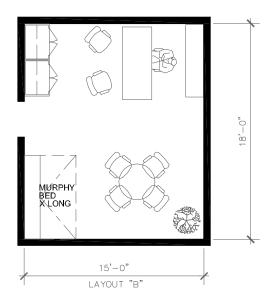

## **IV SPACE STANDARDS**

Attached are examples from our library of space standards and examples specifically for the Homer Public Safety Facility.

#### **OFFICES**

Included are 7 examples of offices with layout variations. Sizes range from 100 to 270 sq. ft. (Larger examples are also available.)

Please select an office size for each of the following positions. Our suggestion is shown in each case. Only the size is critical at this time; not the layout.