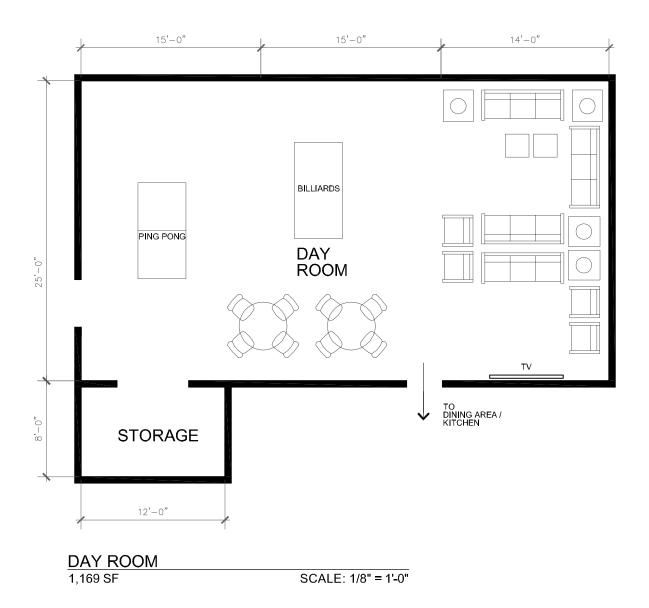

|                |





#### OFFICE 270 SF

270 SF SCALE: 1/8" = 1'-0"





#### **OFFICE**

225 SF SCALE: 1/8" = 1'-0"

FURNITURE LAYOUT AND DIMENSIONS ARE FOR ILLUSTRATION PURPOSES ONLY.











FURNITURE LAYOUT AND DIMENSIONS ARE FOR ILLUSTRATION PURPOSES ONLY.











DOUBLE WS 112 SQ.FT.

#### OPEN PLAN WORKSTATION

SCALE: 1/8" = 1'-0"



PLAN REVIEW
150 SF SCALE: 1/8" = 1'-0"



TRAINING LIBRARY
225 SF SCALE: 1/8" = 1'-0"

FURNITURE LAYOUT AND DIMENSIONS ARE FOR ILLUSTRATION PURPOSES ONLY.



DEPARTMENT SERVICES COORDINATOR / RECEPTION 264 SF SCALE: 1/8" = 1'-0"



#### **EMERGENCY SERVICES SPECIALIST**

320 SF SCALE: 1/8" = 1'-0"



### VOLUNTEER WORK STATIONS / COPY / "PRODUCTION" 330 SF SCALE: 1/8" = 1'-0"



### STORAGE ADJACENT APPARATUS BAY 330 SF SCALE: 1/8" = 1'-0"





#### **DINING / KITCHEN**

SCALE: 1/8" = 1'-0"

\* DINING \* KITCHEN \* PANTRY 396 SF \* PANTRY 80 SF



### SINGLE BUNK ROOM

132 SF



DOUBLE BUNK ROOM

196 SF



#### FIRE SHOWER & LOCKER ROOMS

SCALE: 1/8" = 1'-0"

MEN: TOILET ROOM 806 SQ.FT.

WOMEN: TOILET ROOM 573 SQ. FT.
LOCKER ROOM 215 SQ.FT.

TOTAL 1,594 SF

FURNITURE LAYOUT AND DIMENSIONS ARE FOR ILLUSTRATION PURPOSES ONLY.



#### MINIMUM APPARATUS BAY LENGTHS

SCALE: 3/32"= 1'-0" 1872 SF

- NOTES:

  1. NET BAY WIDTHS SHOWN. ADD FOR TURNOUT GEAR,
  LADDERS, HOSE RACKS, & OTHER EQUIPMENT. SEE APPARATUS BAY 56'.

  2. APPARATUS NOT NECESSARILY IN PREFERRED ORDER.

  3. INTENT OF DIAGRAM IS TO SHOW MINIMUM BAY LENGTHS.
  ALL COULD BE AT SAME DEPTH AS REQUIRED FOR THE (2) MEDIC UNITS.
  SPACE COULD BE FOR OTHER USES, SUCH AS EQ