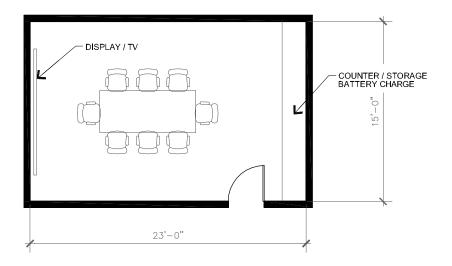

## **IV SPACE STANDARDS**

Attached are examples from our library of space standards and examples specifically for the Homer Public Safety Facility.

#### **OFFICES**

Included are 7 examples of offices with layout variations. Sizes range from 100 to 270 sq. ft. (Larger examples are also available.)

Please select an office size for each of the following positions. Our suggestion is shown in each case. Only the size is critical at this time; not the layout.