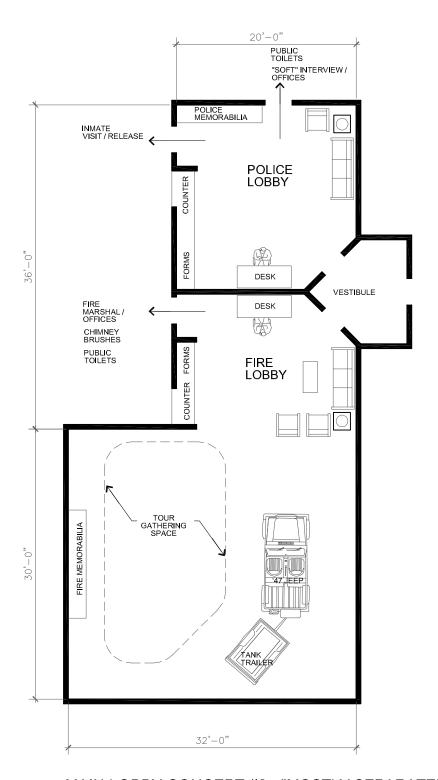

## **IV SPACE STANDARDS**

Attached are examples from our library of space standards and examples specifically for the Homer Public Safety Facility.

#### **OFFICES**

Included are 7 examples of offices with layout variations. Sizes range from 100 to 270 sq. ft. (Larger examples are also available.)

Please select an office size for each of the following positions. Our suggestion is shown in each case. Only the size is critical at this time; not the layout.