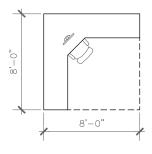

## **IV SPACE STANDARDS**

Attached are examples from our library of space standards and examples specifically for the Homer Public Safety Facility.

#### **OFFICES**

Included are 7 examples of offices with layout variations. Sizes range from 100 to 270 sq. ft. (Larger examples are also available.)

Please select an office size for each of the following positions. Our suggestion is shown in each case. Only the size is critical at this time; not the layout.