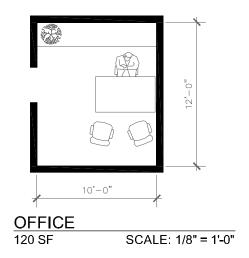

## **IV SPACE STANDARDS**

Attached are examples from our library of space standards and examples specifically for the Homer Public Safety Facility.

#### **OFFICES**

Included are 7 examples of offices with layout variations. Sizes range from 100 to 270 sq. ft. (Larger examples are also available.)

Please select an office size for each of the following positions. Our suggestion is shown in each case. Only the size is critical at this time; not the layout.