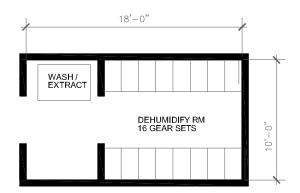

## **IV SPACE STANDARDS**

Attached are examples from our library of space standards and examples specifically for the Homer Public Safety Facility.

#### **OFFICES**

Included are 7 examples of offices with layout variations. Sizes range from 100 to 270 sq. ft. (Larger examples are also available.)

Please select an office size for each of the following positions. Our suggestion is shown in each case. Only the size is critical at this time; not the layout.