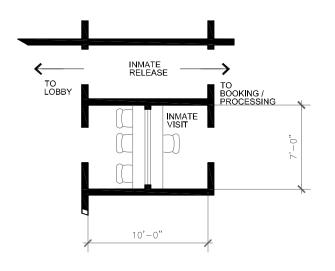

## **IV SPACE STANDARDS**

Attached are examples from our library of space standards and examples specifically for the Homer Public Safety Facility.