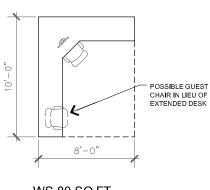

## **IV SPACE STANDARDS**

Attached are examples from our library of space standards and examples specifically for the Homer Public Safety Facility.

#### **OFFICES**

Included are 7 examples of offices with layout variations. Sizes range from 100 to 270 sq. ft. (Larger examples are also available.)

Please select an office size for each of the following positions. Our suggestion is shown in each case. Only the size is critical at this time; not the layout.