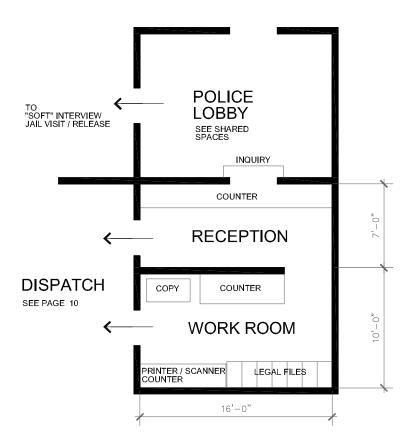

## **IV SPACE STANDARDS**

Attached are examples from our library of space standards and examples specifically for the Homer Public Safety Facility.

#### **OFFICES**

Included are 7 examples of offices with layout variations. Sizes range from 100 to 270 sq. ft. (Larger examples are also available.)

Please select an office size for each of the following positions. Our suggestion is shown in each case. Only the size is critical at this time; not the layout.