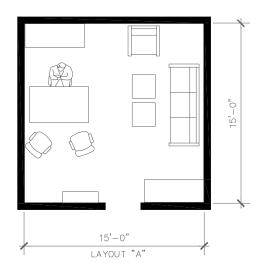

## **IV SPACE STANDARDS**

Attached are examples from our library of space standards and examples specifically for the Homer Public Safety Facility.

#### **OFFICES**

Included are 7 examples of offices with layout variations. Sizes range from 100 to 270 sq. ft. (Larger examples are also available.)

Please select an office size for each of the following positions. Our suggestion is shown in each case. Only the size is critical at this time; not the layout.