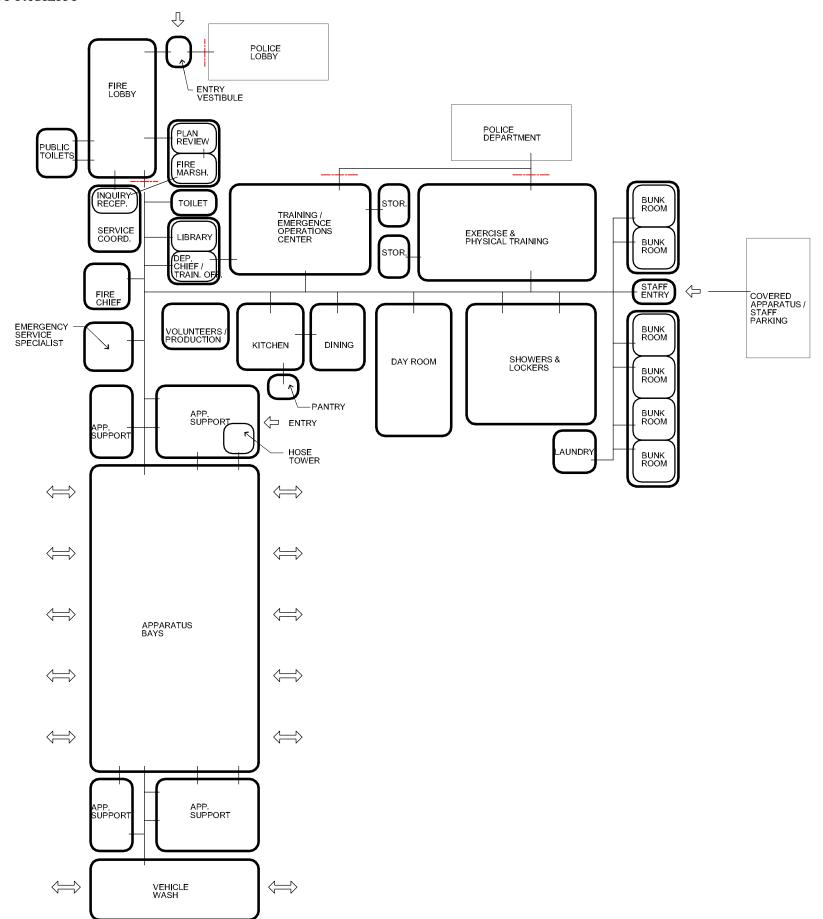

| $\bigcirc$                   |
| Other Departmental Area Use of space provided by or for another section or department.                                                              |    |                                                                                                                              |                              |

The adjacency diagrams represent the functional organization of each department or section. The diagrams may be used by the design architect as a guide to understanding the work adjacency preferences. It will happen that some sections work closely with multiple areas, and will have strong adjacency requirements. Other sections may be fairly autonomous.

Following are adjacency diagrams for

- Fire
- Police
- Shared Facilities







#### INTRODUCTION

The accompanying chart documents the acceptability of locating certain elements of the Fire & Police Departments at various floor levels.

It is not anticipated that any element would be located at a basement level unless the site is sloped to allow daylight on at least one side of the building basement.



DIAGRAM ILLUSTRATING USE OF A "DAYLIGHT BASEMENT" ON A SLOPING SITE

NTS

|