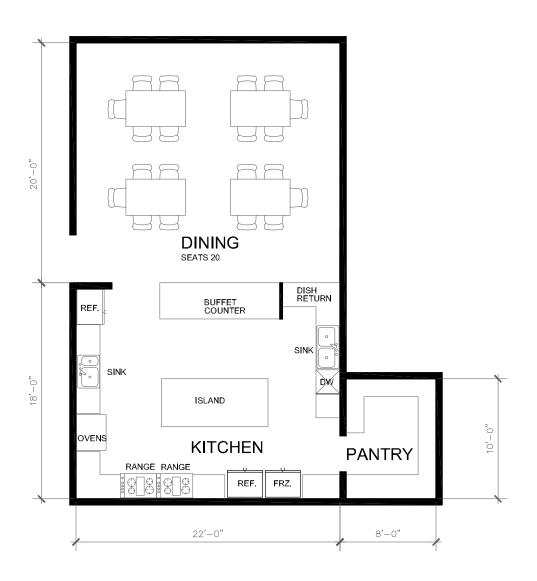

|                |





#### OFFICE 270 SF

270 SF SCALE: 1/8" = 1'-0"





#### **OFFICE**

225 SF SCALE: 1/8" = 1'-0"

FURNITURE LAYOUT AND DIMENSIONS ARE FOR ILLUSTRATION PURPOSES ONLY.











FURNITURE LAYOUT AND DIMENSIONS ARE FOR ILLUSTRATION PURPOSES ONLY.











DOUBLE WS 112 SQ.FT.

#### OPEN PLAN WORKSTATION

SCALE: 1/8" = 1'-0"



PLAN REVIEW
150 SF SCALE: 1/8" = 1'-0"



TRAINING LIBRARY
225 SF SCALE: 1/8" = 1'-0"

FURNITURE LAYOUT AND DIMENSIONS ARE FOR ILLUSTRATION PURPOSES ONLY.



DEPARTMENT SERVICES COORDINATOR / RECEPTION 264 SF SCALE: 1/8" = 1'-0"



#### **EMERGENCY SERVICES SPECIALIST**

320 SF SCALE: 1/8" = 1'-0"



### VOLUNTEER WORK STATIONS / COPY / "PRODUCTION" 330 SF SCALE: 1/8" = 1'-0"



### STORAGE ADJACENT APPARATUS BAY 330 SF SCALE: 1/8" = 1'-0"





#### **DINING / KITCHEN**

SCALE: 1/8" = 1'-0"

\* DINING \* KITCHEN \* PANTRY 396 SF \* PANTRY 80 SF



### SINGLE BUNK ROOM

132 SF



DOUBLE BUNK ROOM

196 SF



#### FIRE SHOWER & LOCKER ROOMS

SCALE: 1/8" = 1'-0"

MEN: TOILET ROOM 806 SQ.FT.

WOMEN: TOILET ROOM 573 SQ. FT.
LOCKER ROOM 215 SQ.FT.

TOTAL 1,594 SF

FURNITURE LAYOUT AND DIMENSIONS ARE FOR ILLUSTRATION PURPOSES ONLY.



#### MINIMUM APPARATUS BAY LENGTHS

SCALE: 3/32"= 1'-0" 1872 SF

- NOTES:

  1. NET BAY WIDTHS SHOWN. ADD FOR TURNOUT GEAR,
  LADDERS, HOSE RACKS, & OTHER EQUIPMENT. SEE APPARATUS BAY 56'.

  2. APPARATUS NOT NECESSARILY IN PREFERRED ORDER.

  3. INTENT OF DIAGRAM IS TO SHOW MINIMUM BAY LENGTHS.
  ALL COULD BE AT SAME DEPTH AS REQUIRED FOR THE (2) MEDIC UNITS.
  SPACE COULD BE FOR OTHER USES, SUCH AS EQUI