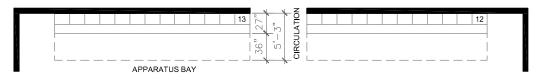

## **IV SPACE STANDARDS**

Attached are examples from our library of space standards and examples specifically for the Homer Public Safety Facility.

#### **OFFICES**

Included are 7 examples of offices with layout variations. Sizes range from 100 to 270 sq. ft. (Larger examples are also available.)

Please select an office size for each of the following positions. Our suggestion is shown in each case. Only the size is critical at this time; not the layout.