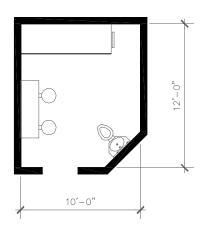

## **IV SPACE STANDARDS**

Attached are examples from our library of space standards and examples specifically for the Homer Public Safety Facility.

#### **OFFICES**

Included are 7 examples of offices with layout variations. Sizes range from 100 to 270 sq. ft. (Larger examples are also available.)

Please select an office size for each of the following positions. Our suggestion is shown in each case. Only the size is critical at this time; not the layout.