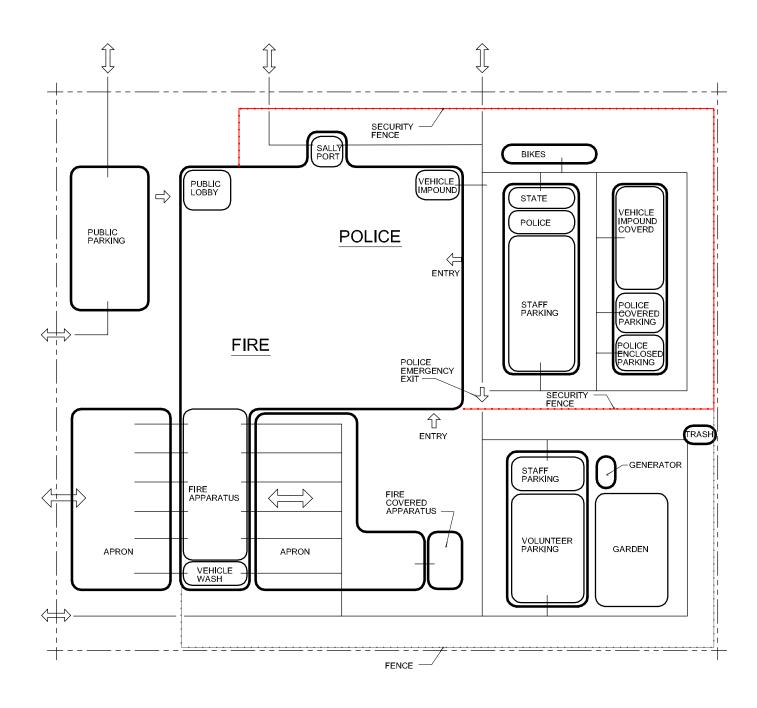

| $\bigcirc$                   |
| Other Departmental Area Use of space provided by or for another section or department.                                                              |    |                                                                                                                              |                              |

The adjacency diagrams represent the functional organization of each department or section. The diagrams may be used by the design architect as a guide to understanding the work adjacency preferences. It will happen that some sections work closely with multiple areas, and will have strong adjacency requirements. Other sections may be fairly autonomous.

Following are adjacency diagrams for

- Fire
- Police
- Shared Facilities







#### INTRODUCTION

The accompanying chart documents the acceptability of locating certain elements of the Fire & Police Departments at various floor levels.

It is not anticipated that any element would be located at a basement level unless the site is sloped to allow daylight on at least one side of the building basement.



DIAGRAM ILLUSTRATING USE OF A "DAYLIGHT BASEMENT" ON A SLOPING SITE

NTS

|