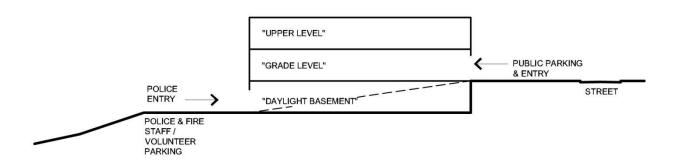

|                              |

The adjacency diagrams represent the functional organization of each department or section. The diagrams may be used by the design architect as a guide to understanding the work adjacency preferences. It will happen that some sections work closely with multiple areas, and will have strong adjacency requirements. Other sections may be fairly autonomous.

Following are adjacency diagrams for

- Fire
- Police
- Shared Facilities







#### INTRODUCTION

The accompanying chart documents the acceptability of locating certain elements of the Fire & Police Departments at various floor levels.

It is not anticipated that any element would be located at a basement level unless the site is sloped to allow daylight on at least one side of the building basement.



DIAGRAM ILLUSTRATING USE OF A "DAYLIGHT BASEMENT" ON A SLOPING SITE

NTS

|                                                                                                                                                                                                                                                                                                                                                                                                                                | ASSUMED<br>FLOOR LEVEL |          |             | NOTES                                                                |
|---------------------------------------------------------------------------------------------------------------------------------------------------------------------------------------