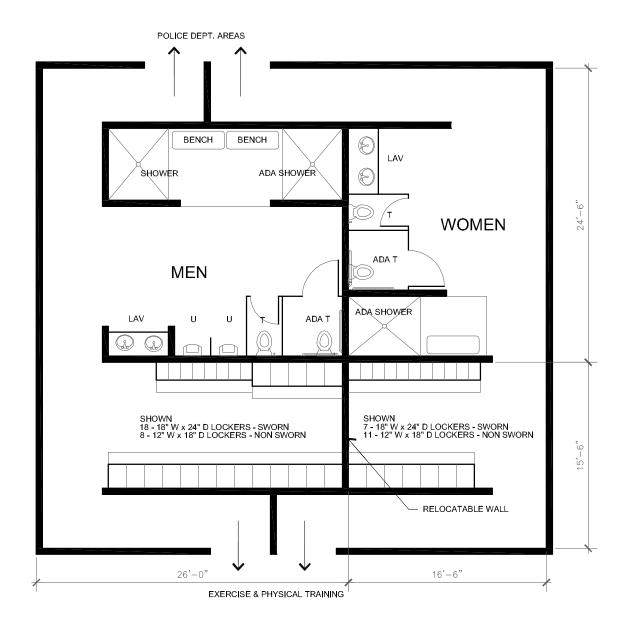

## **IV SPACE STANDARDS**

Attached are examples from our library of space standards and examples specifically for the Homer Public Safety Facility.

#### **OFFICES**

Included are 7 examples of offices with layout variations. Sizes range from 100 to 270 sq. ft. (Larger examples are also available.)

Please select an office size for each of the following positions. Our suggestion is shown in each case. Only the size is critical at this time; not the layout.