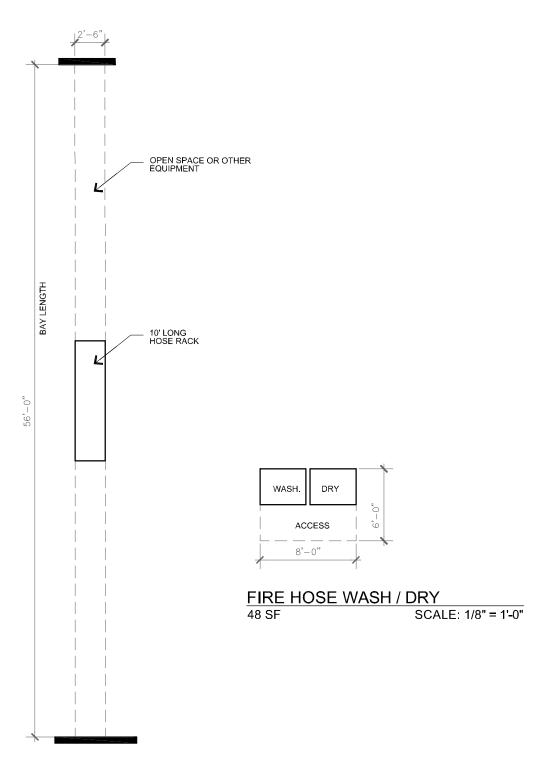

## **IV SPACE STANDARDS**

Attached are examples from our library of space standards and examples specifically for the Homer Public Safety Facility.

#### **OFFICES**

Included are 7 examples of offices with layout variations. Sizes range from 100 to 270 sq. ft. (Larger examples are also available.)

Please select an office size for each of the following positions. Our suggestion is shown in each case. Only the size is critical at this time; not the layout.