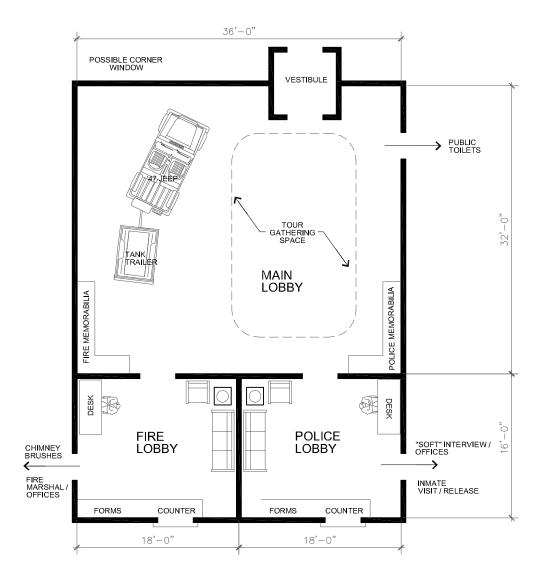

## **IV SPACE STANDARDS**

Attached are examples from our library of space standards and examples specifically for the Homer Public Safety Facility.