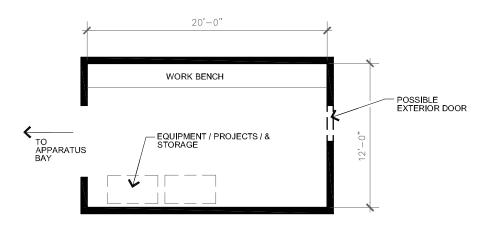

UM BAY LENGTHS.
  ALL COULD BE AT SAME DEPTH AS REQUIRED FOR THE (2) MEDIC UNITS.
  SPACE COULD BE FOR OTHER USES, SUCH AS EQUIPMENT STORAGE.

  4. ALL BAYS COULD HAVE DOORS AT BOTH ENDS.

FURNITURE LAYOUT AND DIMENSIONS ARE FOR ILLUSTRATION PURPOSES ONLY.



#### **LAUNDRY**

160 SF SCALE: 1/8" = 1'-0"



#### TURN OUT GEAR - NEW STORAGE

184 SF SCALE: 1/8" = 1'-0"



#### TURN OUT GEAR - WASH / DRY

180 SF SCALE: 1/8" = 1'-0"





EXAMPLE: 1 ROW LOCKERS ON WALL OR BETWEEN APPARATUS BAYS (CURRENT NEED OF 50 SHOWN)

TURN OUT GEAR OPEN LOCKERS 1,115 SF SCALE: 3/32" = 1'-0"



### SPACE FOR HOSE RACK & OTHER EQUIPMENT BETWEEN BAYS 140 SF SCALE: 1/8" = 1'-0"

FURNITURE LAYOUT AND DIMENSIONS ARE FOR ILLUSTRATION PURPOSES ONLY.



#### **DECON SHOWERS / BIOHAZARD**

180 SF SCALE: 1/8" = 1'-0"



 SHOP

 240 SF
 SCALE: 1/8" = 1'-0"



#### MEDICAL EQUIPMENT / SUPPLIES

288 SF SCALE: 1/8" = 1'-0"



#### FOOD / BEVERAGE STORAGE

72 SF SCALE: 1/8" = 1'-0"



#### BREATHING AIR COMPRESSOR / TANKS

80 SF SCALE: 1/8" = 1'-0"

Attached are examples from our library of space standards, and examples specifically for the Homer Public Safety Facility.

#### **OFFICES**

Included are 7 examples of offices with layout variations. Sizes range from 100 to 270 sq. ft. Larger examples are also available.

Please select an office size for each of the following positions. Our suggestions are shown in some cases. Only the size is critical at this time; not the layout.

- · Office of the Chief
  - The existing office is approximately 180 sq. ft.
  - Suggest Office 225 sq. ft.
- · Lieutenant's Office