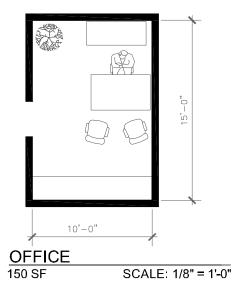

## **IV SPACE STANDARDS**

Attached are examples from our library of space standards and examples specifically for the Homer Public Safety Facility.

#### **OFFICES**

Included are 7 examples of offices with layout variations. Sizes range from 100 to 270 sq. ft. (Larger examples are also available.)

Please select an office size for each of the following positions. Our suggestion is shown in each case. Only the size is critical at this time; not the layout.