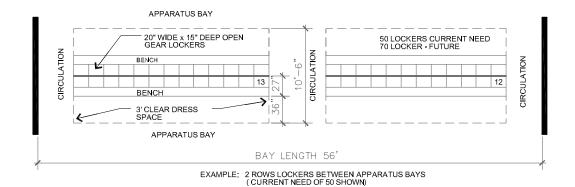

## **IV SPACE STANDARDS**

Attached are examples from our library of space standards and examples specifically for the Homer Public Safety Facility.

#### **OFFICES**

Included are 7 examples of offices with layout variations. Sizes range from 100 to 270 sq. ft. (Larger examples are also available.)

Please select an office size for each of the following positions. Our suggestion is shown in each case. Only the size is critical at this time; not the layout.