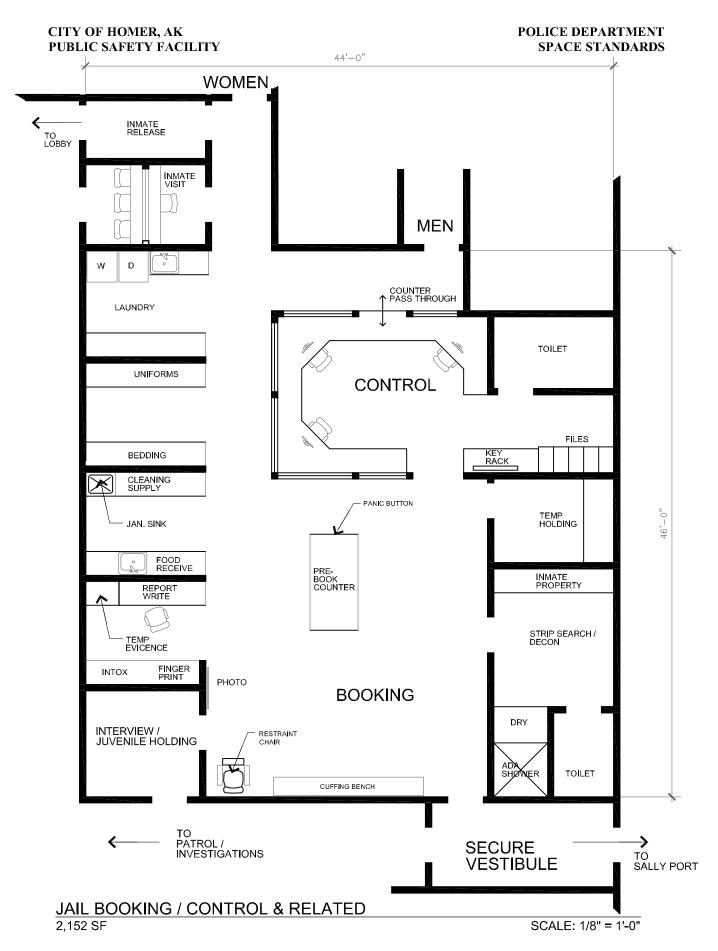

## **IV SPACE STANDARDS**

Attached are examples from our library of space standards and examples specifically for the Homer Public Safety Facility.