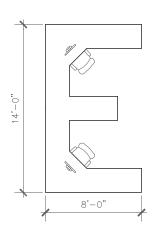

## **IV SPACE STANDARDS**

Attached are examples from our library of space standards and examples specifically for the Homer Public Safety Facility.

#### **OFFICES**

Included are 7 examples of offices with layout variations. Sizes range from 100 to 270 sq. ft. (Larger examples are also available.)

Please select an office size for each of the following positions. Our suggestion is shown in each case. Only the size is critical at this time; not the layout.