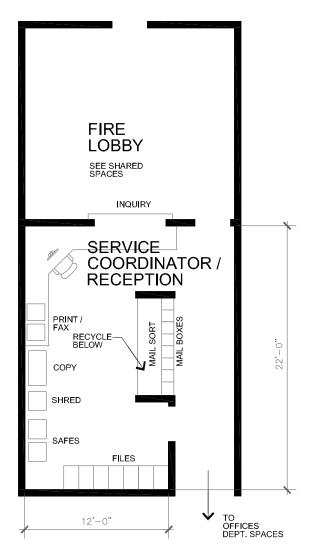

## **IV SPACE STANDARDS**

Attached are examples from our library of space standards and examples specifically for the Homer Public Safety Facility.

#### **OFFICES**

Included are 7 examples of offices with layout variations. Sizes range from 100 to 270 sq. ft. (Larger examples are also available.)

Please select an office size for each of the following positions. Our suggestion is shown in each case. Only the size is critical at this time; not the layout.