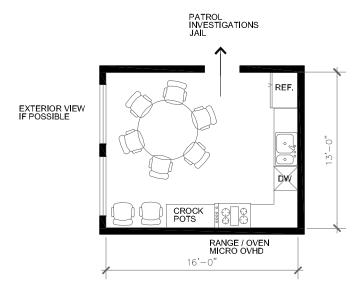

## **IV SPACE STANDARDS**

Attached are examples from our library of space standards and examples specifically for the Homer Public Safety Facility.