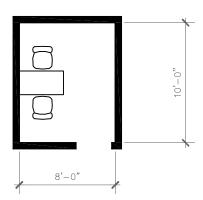

## **IV SPACE STANDARDS**

Attached are examples from our library of space standards and examples specifically for the Homer Public Safety Facility.

#### **OFFICES**

Included are 7 examples of offices with layout variations. Sizes range from 100 to 270 sq. ft. (Larger examples are also available.)

Please select an office size for each of the following positions. Our suggestion is shown in each case. Only the size is critical at this time; not the layout.