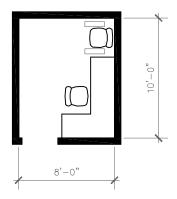

## **IV SPACE STANDARDS**

Attached are examples from our library of space standards and examples specifically for the Homer Public Safety Facility.

#### **OFFICES**

Included are 7 examples of offices with layout variations. Sizes range from 100 to 270 sq. ft. (Larger examples are also available.)

Please select an office size for each of the following positions. Our suggestion is shown in each case. Only the size is critical at this time; not the layout.