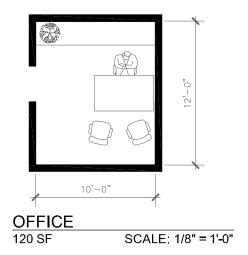

## **IV SPACE STANDARDS**

Attached are examples from our library of space standards and examples specifically for the Homer Public Safety Facility.

#### **OFFICES**

Included are 7 examples of offices with layout variations. Sizes range from 100 to 270 sq. ft. (Larger examples are also available.)

Please select an office size for each of the following positions. Our suggestion is shown in each case. Only the size is critical at this time; not the layout.