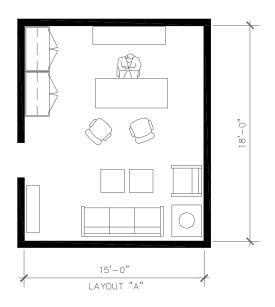

## **IV SPACE STANDARDS**

Attached are examples from our library of space standards and examples specifically for the Homer Public Safety Facility.

#### **OFFICES**

Included are 7 examples of offices with layout variations. Sizes range from 100 to 270 sq. ft. (Larger examples are also available.)

Please select an office size for each of the following positions. Our suggestion is shown in each case. Only the size is critical at this time; not the layout.