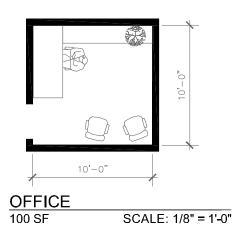

## **IV SPACE STANDARDS**

Attached are examples from our library of space standards and examples specifically for the Homer Public Safety Facility.

#### **OFFICES**

Included are 7 examples of offices with layout variations. Sizes range from 100 to 270 sq. ft. (Larger examples are also available.)

Please select an office size for each of the following positions. Our suggestion is shown in each case. Only the size is critical at this time; not the layout.