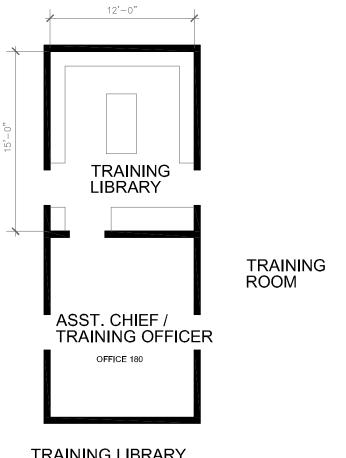

The Chief suggests a future need of 14 full-time staff. Using the ratio of 1.3 / 1,000 for the estimated 2034 population of 8,621 results in 11, only 3 less than the Chief suggests; which includes adding 6 Emergency Service Specialists (ESS) as well as an Assistant Chief / Training Officer and a Fire Marshal / Plan Reviewer.