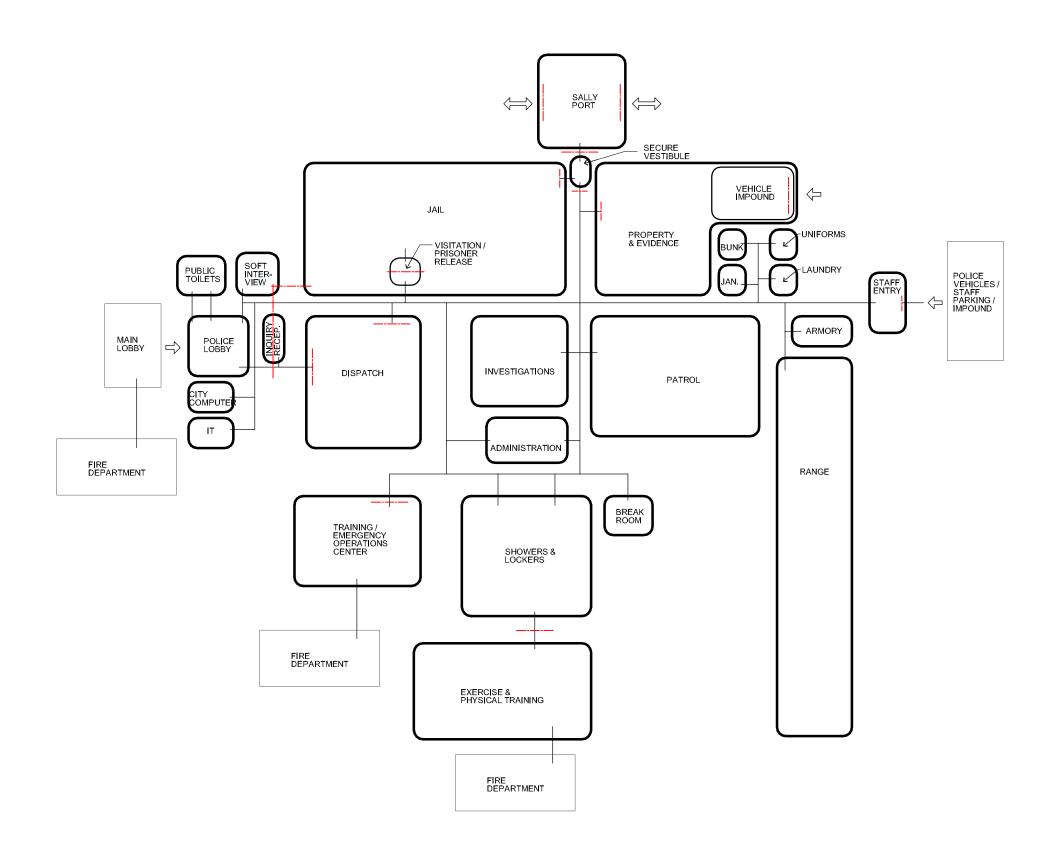

| $\bigcirc$                   |
| Other Departmental Area Use of space provided by or for another section or department.                                                              |    |                                                                                                                              |                              |

The adjacency diagrams represent the functional organization of each department or section. The diagrams may be used by the design architect as a guide to understanding the work adjacency preferences. It will happen that some sections work closely with multiple areas, and will have strong adjacency requirements. Other sections may be fairly autonomous.

Following are adjacency diagrams for

- Fire
- Police
- Shared Facilities







#### INTRODUCTION

The accompanying chart documents the acceptability of locating certain elements of the Fire & Police Departments at various floor levels.

It is not anticipated that any element would be located at a basement level unless the site is sloped to allow daylight on at least one side of the building basement.



DIAGRAM ILLUSTRATING USE OF A "DAYLIGHT BASEMENT" ON A SLOPING SITE

NTS

|