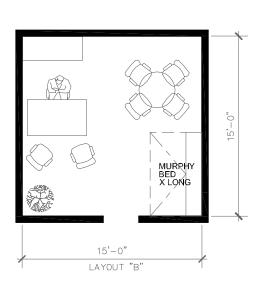

## **IV SPACE STANDARDS**

Attached are examples from our library of space standards and examples specifically for the Homer Public Safety Facility.

#### **OFFICES**

Included are 7 examples of offices with layout variations. Sizes range from 100 to 270 sq. ft. (Larger examples are also available.)

Please select an office size for each of the following positions. Our suggestion is shown in each case. Only the size is critical at this time; not the layout.