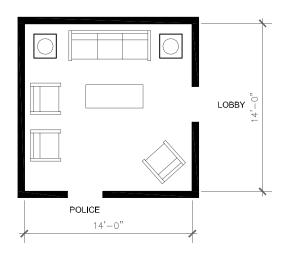

## **IV SPACE STANDARDS**

Attached are examples from our library of space standards and examples specifically for the Homer Public Safety Facility.

#### **OFFICES**

Included are 7 examples of offices with layout variations. Sizes range from 100 to 270 sq. ft. (Larger examples are also available.)

Please select an office size for each of the following positions. Our suggestion is shown in each case. Only the size is critical at this time; not the layout.