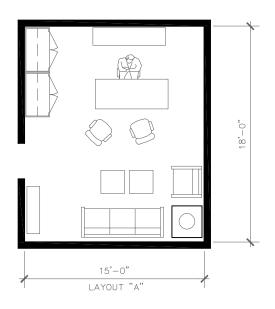

## **IV SPACE STANDARDS**

Attached are examples from our library of space standards and examples specifically for the Homer Public Safety Facility.

#### **OFFICES**

Included are 7 examples of offices with layout variations. Sizes range from 100 to 270 sq. ft. (Larger examples are also available.)

Please select an office size for each of the following positions. Our suggestion is shown in each case. Only the size is critical at this time; not the layout.