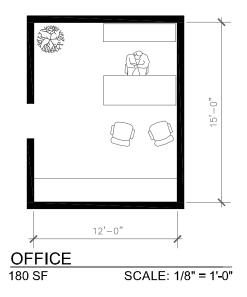

## **IV SPACE STANDARDS**

Attached are examples from our library of space standards and examples specifically for the Homer Public Safety Facility.

#### **OFFICES**

Included are 7 examples of offices with layout variations. Sizes range from 100 to 270 sq. ft. (Larger examples are also available.)

Please select an office size for each of the following positions. Our suggestion is shown in each case. Only the size is critical at this time; not the layout.