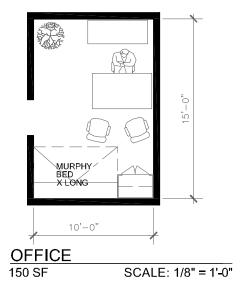

## **IV SPACE STANDARDS**

Attached are examples from our library of space standards and examples specifically for the Homer Public Safety Facility.

#### **OFFICES**

Included are 7 examples of offices with layout variations. Sizes range from 100 to 270 sq. ft. (Larger examples are also available.)

Please select an office size for each of the following positions. Our suggestion is shown in each case. Only the size is critical at this time; not the layout.