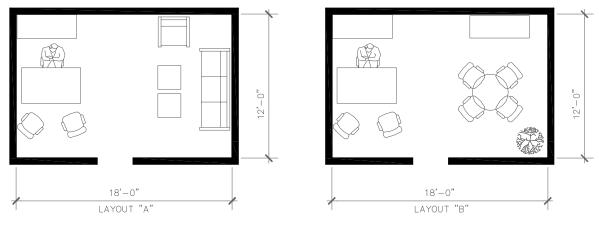

## **IV SPACE STANDARDS**

Attached are examples from our library of space standards and examples specifically for the Homer Public Safety Facility.

#### **OFFICES**

Included are 7 examples of offices with layout variations. Sizes range from 100 to 270 sq. ft. (Larger examples are also available.)

Please select an office size for each of the following positions. Our suggestion is shown in each case. Only the size is critical at this time; not the layout.