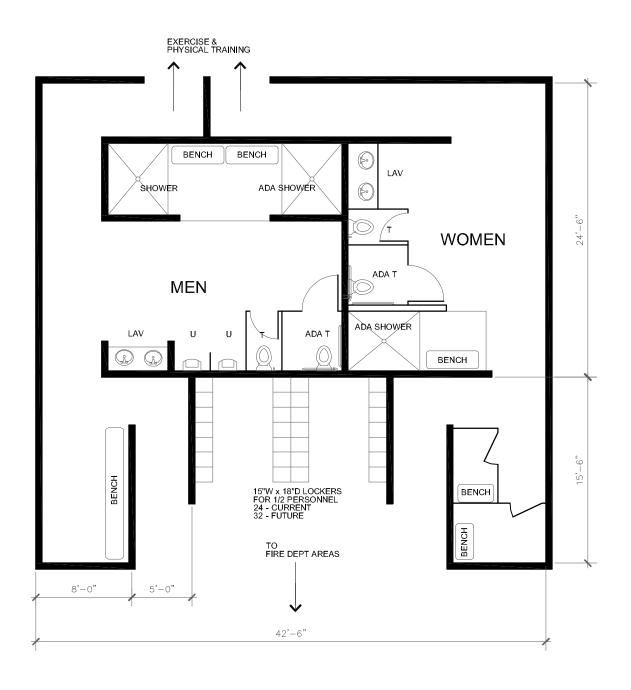

## **IV SPACE STANDARDS**

Attached are examples from our library of space standards and examples specifically for the Homer Public Safety Facility.

#### **OFFICES**

Included are 7 examples of offices with layout variations. Sizes range from 100 to 270 sq. ft. (Larger examples are also available.)

Please select an office size for each of the following positions. Our suggestion is shown in each case. Only the size is critical at this time; not the layout.