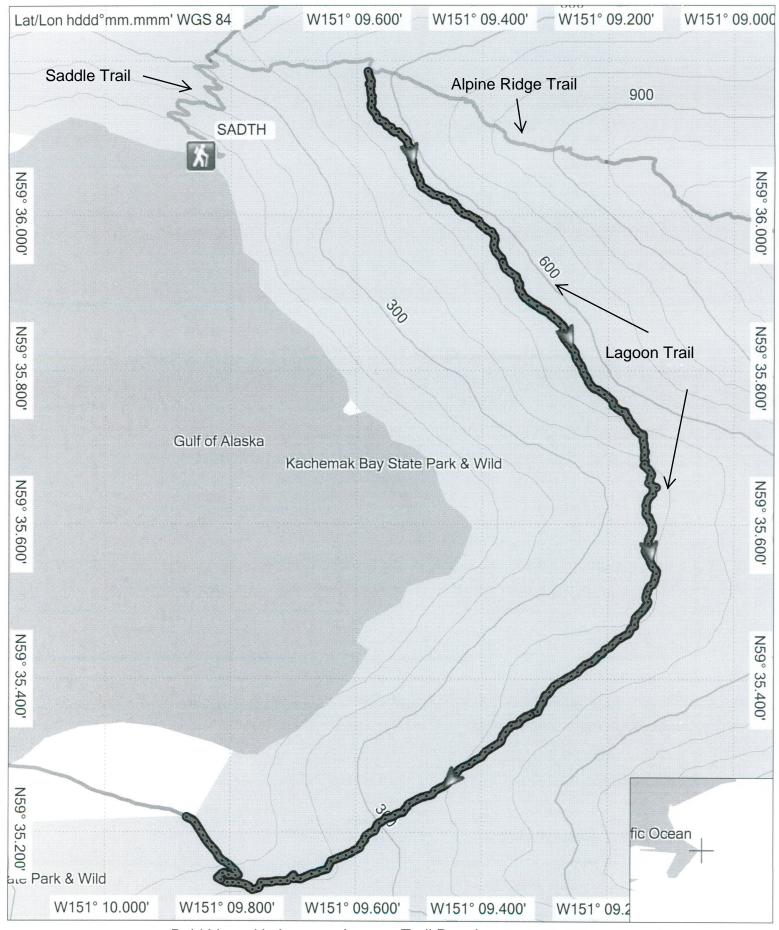

General Fund Property: \$25,380,043

Port Property: \$67,612,674

Water/Sewer Property: \$33,664,807 Vehicles (not itemized): \$2,693,564

Total: \$129,351,089

Enc:

Customer feedback quarterly report Value of City Assets (table) Letters of Support AK State Trail Program and Maps