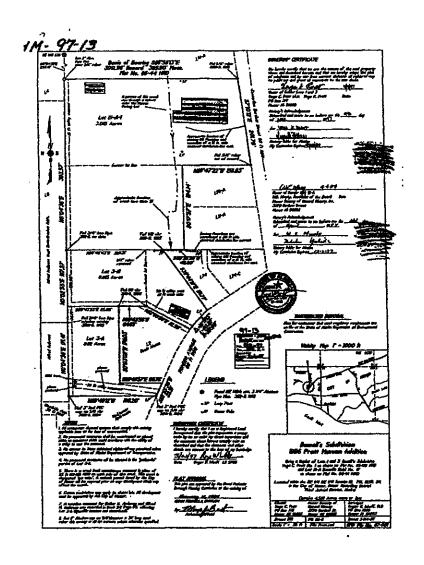

#### 12. COMMITTEE REPORT

- A. Public Arts Committee
- B. Transportation Advisory Committee
- C. Permanent Fund Committee
- D. Lease Committee

- E. Port and Harbor Improvement Committee
- F. Employee Committee Report
- G. Water and Sewer Rate Task Force
- 13. PENDING BUSINESS
- 14. NEW BUSINESS
- A. Memorandum 12-174, from City Clerk, Re: Vacation of the 20-Foot Pedestrian Easement Within Tract A-1 Dedicated by Alfred Anderson Subdivision Pratt Museum Replat (Plat HM 2008-75); and Vacate the 10-Foot Utility Easement Along the West Boundary of Lot 14-A and 15-A Granted by Bunnell's Subdivision No. 17 (Plat HM 86-44) and the 10-Foot Utility Easement Along the West Boundary of Lot 15-A-1 Granted by Bunnell's Subdivision 1996 Pratt Museum Addition (Plat HM 97-13); Within Section 19, Township 6 South, Range 13 West, Seward Meridian, Alaska; the City of Homer and Within the Kenai Peninsula Borough; KPB File 2012-160; Location: City of Homer.