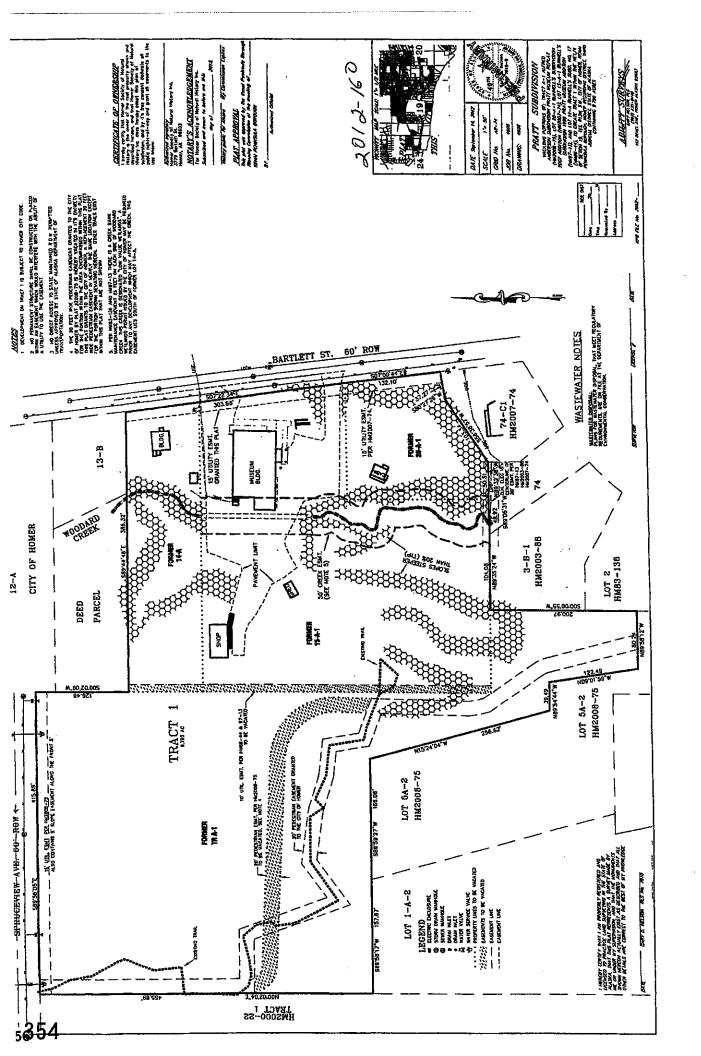

#### 12. COMMITTEE REPORT

- A. Public Arts Committee
- B. Transportation Advisory Committee
- C. Permanent Fund Committee
- D. Lease Committee

- E. Port and Harbor Improvement Committee
- F. Employee Committee Report
- G. Water and Sewer Rate Task Force
- 13. PENDING BUSINESS
- 14. NEW BUSINESS
- A. Memorandum 12-174, from City Clerk, Re: Vacation of the 20-Foot Pedestrian Easement Within Tract A-1 Dedicated by Alfred Anderson Subdivision Pratt Museum Replat (Plat HM 2008-75); and Vacate the 10-Foot Utility Easement Along the West Boundary of Lot 14-A and 15-A Granted by Bunnell's Subdivision No. 17 (Plat HM 86-44) and the 10-Foot Utility Easement Along the West Boundary of Lot 15-A-1 Granted by Bunnell's Subdivision 1996 Pratt Museum Addition (Plat HM 97-13); Within Section 19, Township 6 South, Range 13 West, Seward Meridian, Alaska; the City of Homer and Within the Kenai Peninsula Borough; KPB File 2012-160; Location: City of Homer.