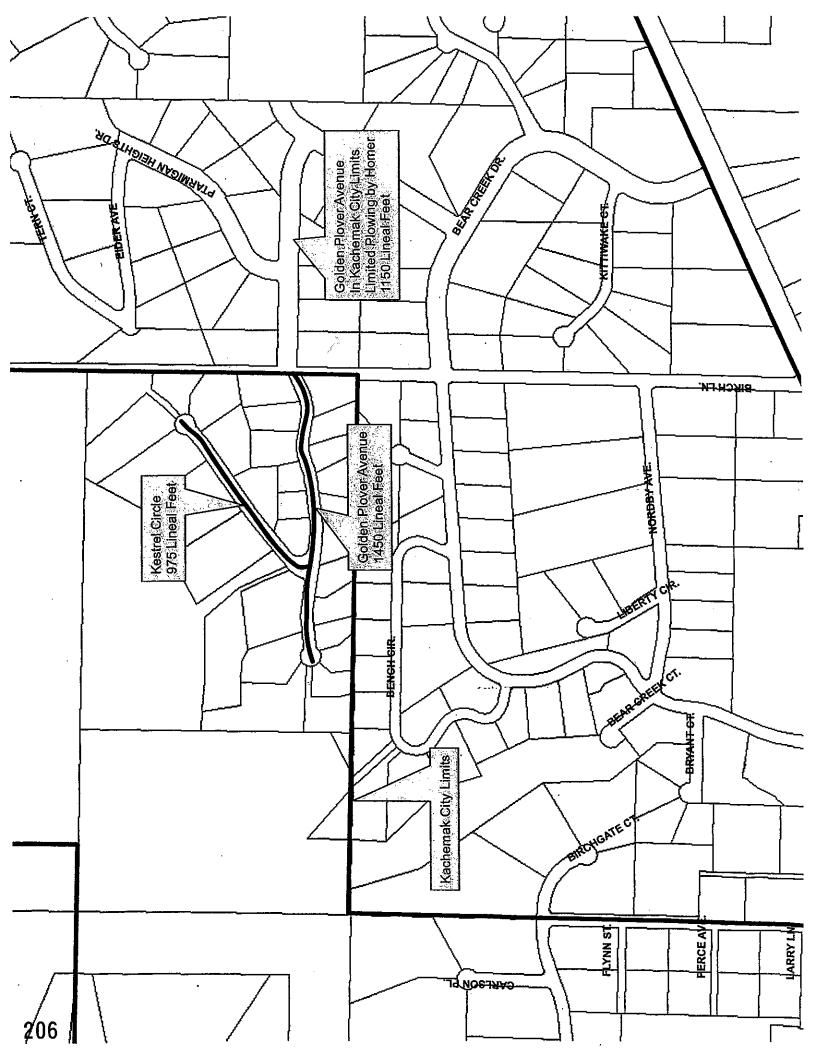

Page 135

B. Ordinance 12-48, An Ordinance of the City Council of Homer, Alaska, Amending the Official Road Maintenance Map of the City of Homer by Adding Kestrel Circle and a Portion of Golden Plover Avenue as Urban Road. City Manager/Public Works Director. Introduction October 22, 2012, Public Hearing and Second Reading November 26, 2012.

Memorandum 12-162 from Public Works Inspector as backup.

Page 205

C. Ordinance 12-49, An Ordinance of the City Council of Homer, Alaska Appropriating \$20,000 from the Homer Accelerated Roads and Trails Fund (HART) for the Purpose of Conducting Survey Work and Engineering / Cost Estimating to Determine the Cost of Constructing the Initial One Half Mile of the Proposed Kachemak Drive Non-Motorized Pathway in Accordance with Resolution 12-079(S). Mayor/City Council. Introduction October 22, 2012, Public Hearing and Second Reading November 26, 2012.