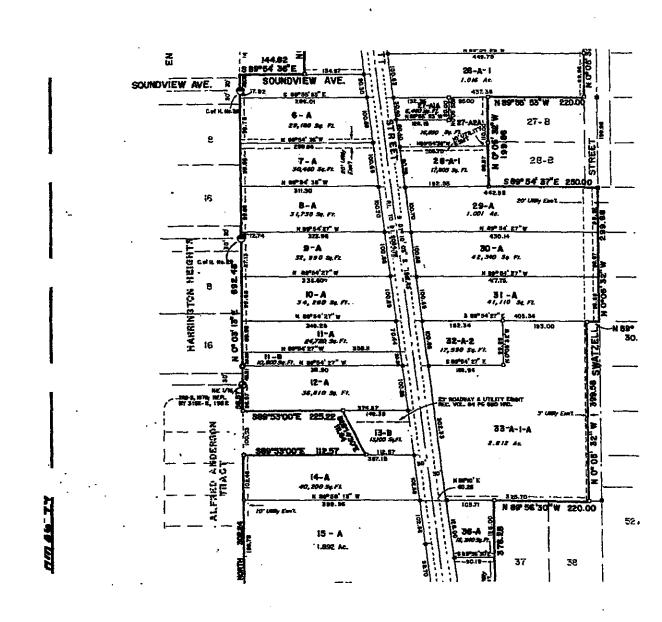

#### 12. COMMITTEE REPORT

- A. Public Arts Committee
- B. Transportation Advisory Committee
- C. Permanent Fund Committee
- D. Lease Committee

- E. Port and Harbor Improvement Committee
- F. Employee Committee Report
- G. Water and Sewer Rate Task Force
- 13. PENDING BUSINESS
- 14. NEW BUSINESS
- A. Memorandum 12-174, from City Clerk, Re: Vacation of the 20-Foot Pedestrian Easement Within Tract A-1 Dedicated by Alfred Anderson Subdivision Pratt Museum Replat (Plat HM 2008-75); and Vacate the 10-Foot Utility Easement Along the West Boundary of Lot 14-A and 15-A Granted by Bunnell's Subdivision No. 17 (Plat HM 86-44) and the 10-Foot Utility Easement Along the West Boundary of Lot 15-A-1 Granted by Bunnell's Subdivision 1996 Pratt Museum Addition (Plat HM 97-13); Within Section 19, Township 6 South, Range 13 West, Seward Meridian, Alaska; the City of Homer and Within the Kenai Peninsula Borough; KPB File 2012-160; Location: City of Homer.