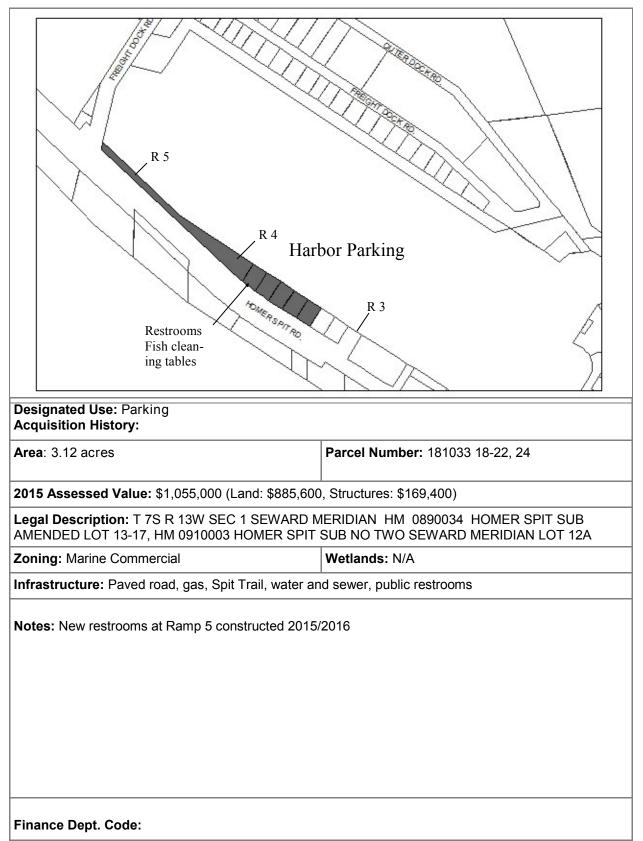

Port Facilities **C-9** 

| Spit Parking         Image: Spit Road         Image: Spit Road |                         |  |
|-----------------------------------------------------------------------------------------------------------------------------------------------------------------------------------------------------------------------------------------------------------------------------------------------------------------------------------------------------------------------------------------------------------------------------------------------------------------------------------------------------------------------------------------------------------------------------------------------------------------------------------------------------------------------------------------------------------------------------------------------------------------------------------------------------------------------------------------------------------------------------------------------------------------------------------------------------------------------------------------------------------------------------|-------------------------|--|
| Acquisition History:                                                                                                                                                                                                                                                                                                                                                                                                                                                                                                                                                                                                                                                                                                                                                                                                                                                                                                                                                                                                        |                         |  |
| Area: 0.6 acres                                                                                                                                                                                                                                                                                                                                                                                                                                                                                                                                                                                                                                                                                                                                                                                                                                                                                                                                                                                                             | Parcel Number: 18103441 |  |
| 2015 Assessed Value: \$173,700                                                                                                                                                                                                                                                                                                                                                                                                                                                                                                                                                                                                                                                                                                                                                                                                                                                                                                                                                                                              |                         |  |
| Legal Description: T 7S R 13W SEC 1 SEWARD MERIDIAN HM 0920050 HOMER SPIT SUB NO TWO AMENDED PARKING AND ACCESS AREA                                                                                                                                                                                                                                                                                                                                                                                                                                                                                                                                                                                                                                                                                                                                                                                                                                                                                                        |                         |  |
| Zoning: Marine Commercial                                                                                                                                                                                                                                                                                                                                                                                                                                                                                                                                                                                                                                                                                                                                                                                                                                                                                                                                                                                                   | Wetlands: N/A           |  |
| Infrastructure: Paved road                                                                                                                                                                                                                                                                                                                                                                                                                                                                                                                                                                                                                                                                                                                                                                                                                                                                                                                                                                                                  |                         |  |
| Notes:<br>Provides parking for adjacent businesses, and harbor access.                                                                                                                                                                                                                                                                                                                                                                                                                                                                                                                                                                                                                                                                                                                                                                                                                                                                                                                                                      |                         |  |
| Finance Dept. Code:                                                                                                                                                                                                                                                                                                                                                                                                                                                                                                                                                                                                                                                                                                                                                                                                                                                                                                                                                                                                         |                         |  |