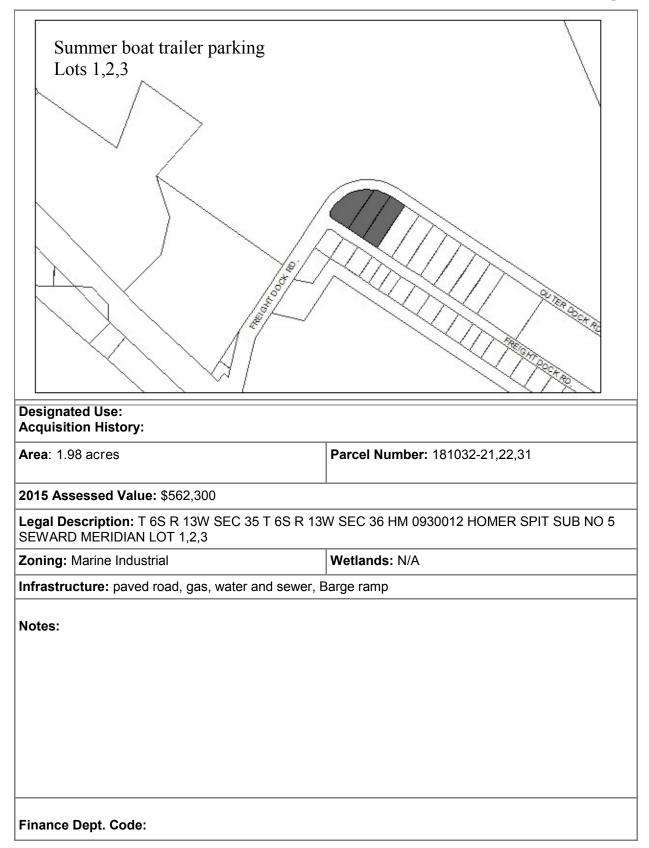

| Deep water dock staging                                                                                                                 |                                                         |
|-----------------------------------------------------------------------------------------------------------------------------------------|---------------------------------------------------------|
|                                                                                                                                         |                                                         |
| Designated Use: Deep water dock staging<br>Acquisition History:                                                                         |                                                         |
|                                                                                                                                         |                                                         |
| Area: 2.08 acres                                                                                                                        | Parcel Number: 18103232                                 |
| Area: 2.08 acres 2015 Assessed Value: \$469,600                                                                                         | Parcel Number: 18103232                                 |
|                                                                                                                                         |                                                         |
| <b>2015 Assessed Value:</b> \$469,600<br><b>Legal Description:</b> T 6S R 13W SEC 36 T 7S R 13\                                         |                                                         |
| 2015 Assessed Value: \$469,600<br>Legal Description: T 6S R 13W SEC 36 T 7S R 13<br>SEWARD MERIDIAN LOT 13                              | V SEC 1 HM 0930012 HOMER SPIT SUB NO 5                  |
| 2015 Assessed Value: \$469,600<br>Legal Description: T 6S R 13W SEC 36 T 7S R 13<br>SEWARD MERIDIAN LOT 13<br>Zoning: Marine Industrial | V SEC 1 HM 0930012 HOMER SPIT SUB NO 5<br>Wetlands: N/A |