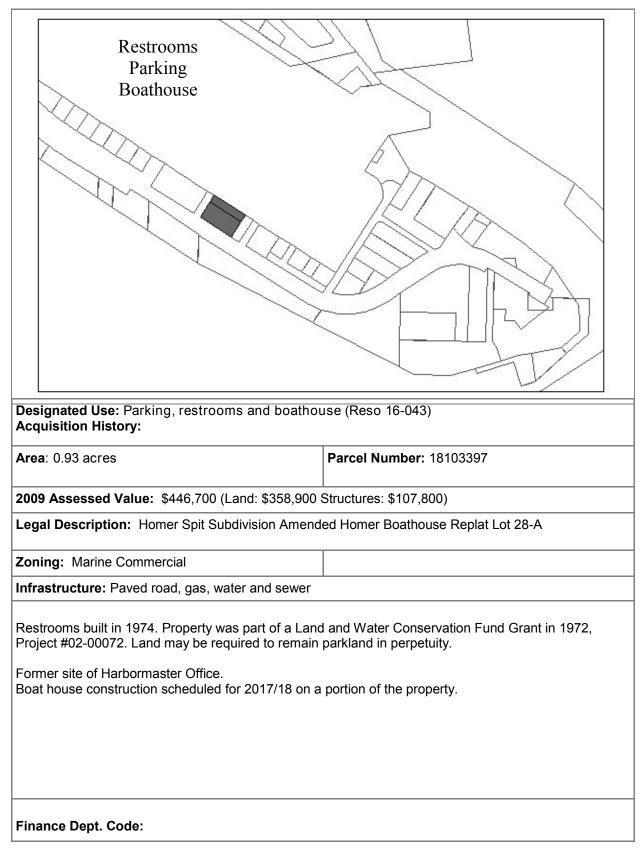

|                                           |  |
| Notes:<br>Resolution 2007-51: Lot 8D1 should be reserved for a marine related business which could include a<br>petroleum products tank farm and a pipeline out to the (expanded) Deep Water Dock. This lot to be<br>RFP's at the appropriate time for this type of marine support activity.<br>2014 construction of guard shack for Deep Water Dock, restrooms and picnic facility, completion of Spit<br>Trail, and paved the lot for dock staging. |                                           |  |



Port Facilities **C-9** 

| Spit Parking         Image: Spit Road         Image: Spit Road |                         |  |
|---------------------------------------------------------------------------------------------------------------------------------------------------------------------------------------------------------------------------------------------------------------------------------------------------------------------------------------------------------------------------------------------------------------------------------------------------------------------------------------------------------------------------------------------------------------------------------------------------------------------------------------------------------------------------------------------------