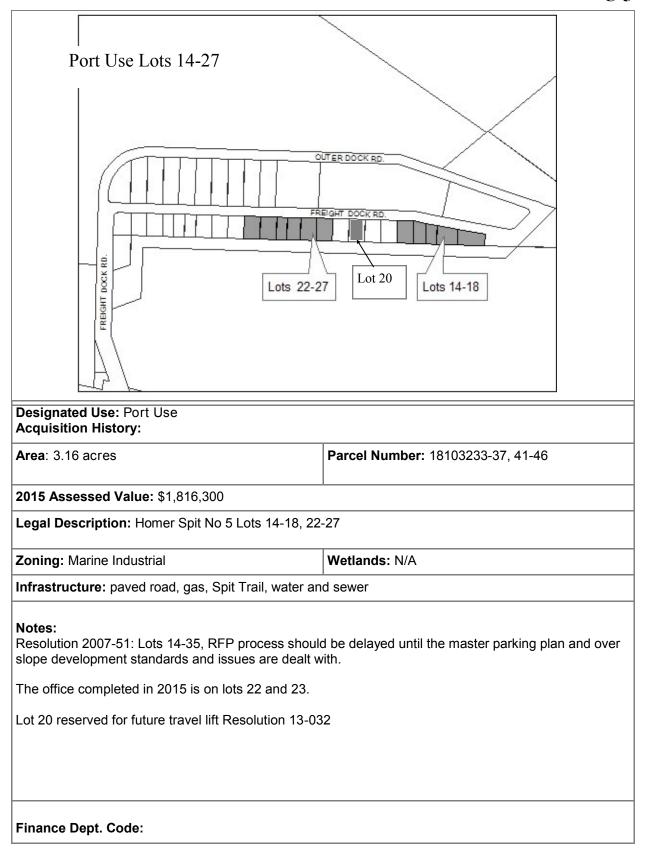

|  |
| Legal Description: T 6S R 13W SEC 35 T 6S R 13W<br>HM 0920050 HOMER SPIT SUB NO TWO AMENDE               | N SEC 36 T 7S R 13W SEC 1 T 7S R 13W SEC 2<br>ED SMALL BOAT HARBOR SEWARD MERIDIAN |  |
| Zoning: Marine Commercial                                                                                | Wetlands: N/A                                                                      |  |
| Infrastructure: floats, road access, water and sewer                                                     |                                                                                    |  |
| Notes:                                                                                                   |                                                                                    |  |









| Deep water dock staging                                                                                                                 |                                                         |
|-----------------------------------------------------------------------------------------------------------------------------------------|---------------------------------------------------------|
|                                                                                                                                         |                                                         |
| Designated Use: Deep water dock staging<br>Acquisition History:                                                                         |                                                         |
|