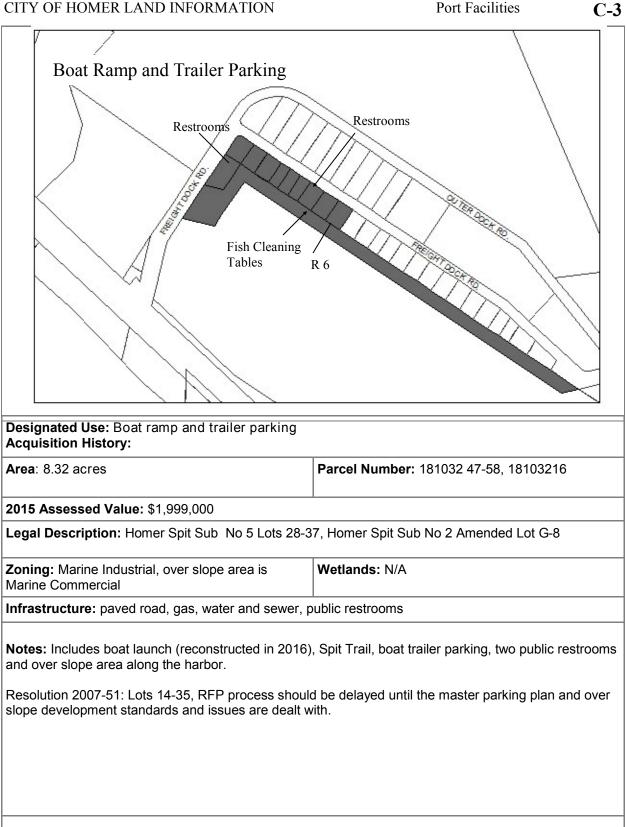

| CITY OF HOMER LAND INFORMATION                                                                                                                                                                                                                                                                                                                                                                                                                        | Port Facilities C-7                       |  |
|-------------------------------------------------------------------------------------------------------------------------------------------------------------------------------------------------------------------------------------------------------------------------------------------------------------------------------------------------------------------------------------------------------------------------------------------------------|-------------------------------------------|--|
| Lot 8-D-1 Truck staging                                                                                                                                                                                                                                                                                                                                                                                                                               |                                           |  |
| Acquisition History:<br>Area: 1.12 acres                                                                                                                                                                                                                                                                                                                                                                                                              | Parcel Number: 18103259                   |  |
| 2015 Assessed Value: \$301,800                                                                                                                                                                                                                                                                                                                                                                                                                        |                                           |  |
|                                                                                                                                                                                                                                                                                                                                                                                                                                                       | MERIDIAN HM 0970072 HOMER SPIT NO 6 8-D-1 |  |
| Zoning: Marine Industrial                                                                                                                                                                                                                                                                                                                                                                                                                             | Wetlands: N/A                             |  |
| Infrastructure: Gravel road access, water and sewer                                                                                                                                                                                                                                                                                                                                                                                                   |                                           |  |
| Notes:<br>Resolution 2007-51: Lot 8D1 should be reserved for a marine related business which could include a<br>petroleum products tank farm and a pipeline out to the (expanded) Deep Water Dock. This lot to be<br>RFP's at the appropriate time for this type of marine support activity.<br>2014 construction of guard shack for Deep Water Dock, restrooms and picnic facility, completion of Spit<br>Trail, and paved the lot for dock staging. |                                           |  |