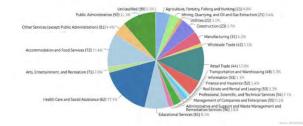

#### Industry Snapshot

The largest sector in Kenal Peninsula Borough, Alaska is Health Care and Social Assistance, employing 3,839 workers. The next-largest sectors in the region are Retail Trade (2,682 workers) and Accommodation and Food Services (2,548). High location quotients (LQs) indicate sectors in which a region has high concentrations of employment compared to the national average. The sectors with the largest LQs in the region are Mining, Quarrying, and Oil and Gas Extraction (LQ = 8.04), Agriculture, Forestry, Fishing and Hunting (3.50), and Public Administration (2.39).

Total Workers for Kenai Peninsula Borough, Alaska by Industry

Employment data are derived from the Quarterly Consus of Employment and Wages, provided by the Bureau of Labor Statistics and imputed where necessary. Data are updated through 2017Q3 with preliminary estimates updated to 2018Q1.

Sectors in Kenai Peninsula Borough, Alaska with the highest average wages per worker are Mining, Quarrying, and Oil and Gas Extraction (\$113,303), Utilities (\$108,121), and Management of Companies and Enterprises (\$71,622). Regional sectors with the best job growth (or most moderate job losses) over the last 5 years are Health Care and Social Assistance (+250 jobs), Accommodation and Food Services (+130), and Agriculture, Forestry, Fishing and Hunting (+123).