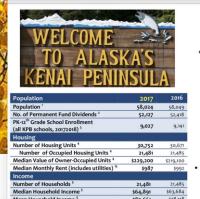

### 2018 Kenai Peninsula Situations & Prospects Repor

AED Anchorage Econ Development Correct

Kenai Peninsula Economic Development District www.kpedd.org (907) 283.3335

Public Assistance

Number of Familie

Median Family Inc

Mean Family Incom

Per Capita Person

| nolds <sup>5</sup>                                    | 21,481        | 21,485        | was up 6% compared to 2                               |
|-------------------------------------------------------|---------------|---------------|-------------------------------------------------------|
| f Income <sup>5</sup>                                 | \$64,891      | \$63,684      | two-year cycle of decline.                            |
| ncome <sup>5</sup>                                    | \$80,661      | \$78,118      | <ul> <li>Total wages to Kenai Pen</li> </ul>          |
| holds that Received: <sup>5</sup><br>SNAP-Food Stamps | 1,349 / 1,854 | 1,334 / 1,938 | dropped again between :                               |
| es <sup>5</sup>                                       | 13,701        | 13,746        | they did between 2015 an<br>true statewide and in the |
| ome <sup>5</sup>                                      | \$82,242      | \$78,668      | too. The decline in total v                           |
| ne <sup>5</sup>                                       | \$92,886      | \$91,684      | about 5% since 2015 on th                             |
| al Income "                                           | \$50,691      | \$52,639      | Anchorage, and statewid                               |
|                                                       |               |               |                                                       |

- The cities of Seward and Kenai are two of the top 50 US ports for commercial fish volume
- While only about 8% of Alaska's population lives on the Peninsula, local residents are succe who regularly land 14-15% of all pounds of commercial fish harvested by Alaskans, and earn commercial fishing gross earnings that Alaska residents make. 1
- 776 homes sold in KPB in 2017 through the help of a realtor. The average sales price was \$ number sold was flat but the average price increased 3% compared to 2016.
- In 2017, marijuana cultivators on the Peninsula paid \$1.1 million in excise taxes to the state; months of 2018 the total paid was \$718,000. The \$170,300 in excise taxes that Peninsula cu the state in May 2018 is estimated to exceed \$1 million in retail sale, using reasonable assur

#### KENAI PENINSULA BOROUGH TAX INFORMATION <sup>1</sup>

|           | Year                             | 2017                  | 2016            |     |  |  |  |
|-----------|----------------------------------|-----------------------|-----------------|-----|--|--|--|
| Sales Tax | Rate                             | 3                     | % Borough-wide  |     |  |  |  |
| Sales Tax | Tax Revenue to Borough           | \$30,479,542          | \$30,103,266    |     |  |  |  |
|           | Mill Rate                        | 4.5 mill Borough-wide |                 |     |  |  |  |
| Property  | Assessed Value (real & personal) | \$6,701,525,060       | \$6,347,431,479 | \$6 |  |  |  |
| Tax       | Assessed Value (oil & gas)       | \$1,468,599,690       | \$1,415,096,180 |     |  |  |  |
|           | Tax Revenue to Borough           | \$66,546,525          | \$62,078,842    |     |  |  |  |