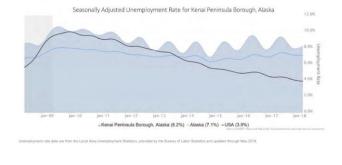

#### **Unemployment Rate**

The seasonally adjusted unemployment rate for Kenai Peninsula Borough, Alaska was 8.2% as of May 2018. The regional unemployment rate was higher than the rational rate of 3.9%. One year earlier, in May 2017, the unemployment rate in Kenai Peninsula Borough, Alaska was 8.8%.

Source: JobsEQ®, http://www.chmuraecon.com/jobseq Copyright © 2018 Chmura Economics & Analytics, All Rights Reserved 5

÷

Source: JobsEQ®, http://www.chmuraecon.com/jobseq Copyright © 2018 Chmura Economics & Analytics, All Rights Reserve