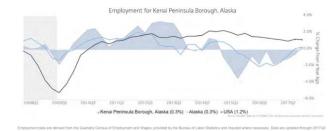

#### **Employment Trends**

As of 2018Q1, total employment for Kenai Peninsula Borough, Alaska was 22,442 (based on a four-quarter moving average). Over the year ending 2018Q1, employment increased 0.3% in the region.

#### **Unemployment Rate**

The seasonally adjusted unemployment rate for Kenai Peninsula Borough, Alaska was 8.2% as of May 2018. The regional unemployment rate was higher than the rational rate of 3.9%. One year earlier, in May 2017, the unemployment rate in Kenai Peninsula Borough, Alaska was 8.8%.