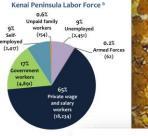

#### Industry Snapshot

The largest sector in Kenal Peninsula Borough, Alaska is Health Care and Social Assistance, employing 3,839 workers. The next-largest sectors in the region are Retail Trade (2,682 workers) and Accommodation and Food Services (2,548). High location quotients (LQs) indicate sectors in which a region has high concentrations of employment compared to the national average. The sectors with the largest LQs in the region are Mining, Quarrying, and Oil and Gas Extraction (LQ = 8.04), Agriculture, Forestry, Fishing and Hunting (3.50), and Public Administration (2.39).