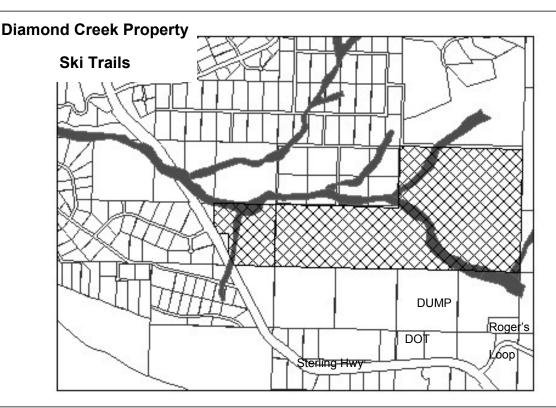

# **Section E**

Parks + Beaches

Cemeteries + Green Space

Designated Use: Public Purpose for park land

Acquisition History: Ordinance 07-03. Forest Legacy grant/KHLT/long term public ownership

Area: 273 acres (240 acres and 33 acres) Parcel Numl

Parcel Number: 17302201, 17303229

2015 Assessed Value: \$325,100

**Legal Description:** HM T06S R14W S09 SE1/4 EXCLUDING THE W1/2 SW1/4 SE1/4 SE1/4 and HM T06S

R14W S10 SE1/4 & S1/2 SW1/4.

**Zoning:** Not in city limits **Wetlands:** Yes. Diamond Creek flows through

these lots. Larger lot is mostly wetland.

Infrastructure: Limited legal and physical access. Western lot has Sterling Highway frontage.

Notes: Ski trails, managed by Kachemak Nordic Ski Club

Acquisition notes: the Kachemak Heritage Land Trust purchased the property from the University of Alaska via a Forest Legacy Grant from the state of Alaska. The City accepted ownership of the land, to keep it for public park land in perpetuity, as required by the grant.

Conservation Easement Resolution 2010-48, Recording# 2010-003220-0 Resolution 13-055 Adopting the Diamond Creek Recreation Area Plan

The Plan was accepted by the State of Alaska Forest Legacy Program on 11/19/2014. Management and development of the property must follow the adopted and approved plan.