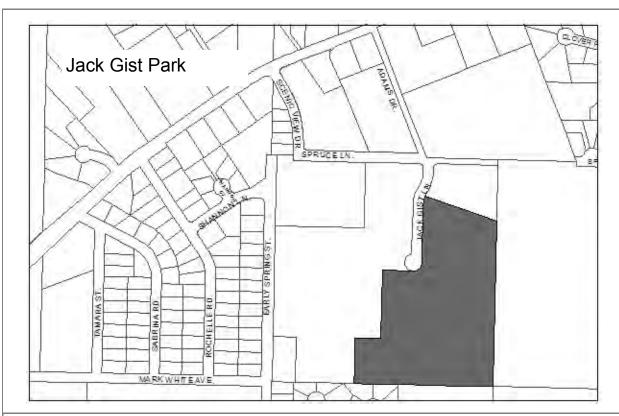

Designated Use: Jack Gist Ball Park

Acquisition History: Warranty Deed Moss 8/27/98

**Area**: 14.6 acres **Parcel Number:** 17901023

2015 Assessed Value: \$109,200

Legal Description: HM0990063 T06S R13W S15 JACK GIST SUB LOT 2

**Zoning:** Rural Residential **Wetlands:** May be present. Site is mostly fill and

old dump.

Infrastructure: Gravel road access.

**Notes:** Old dump site. Land and Water Conservation Fund Grant Project #02-00369 for construction of 3 ball fields and parking area. Land to remain parkland in perpetuity.

No water or sewer to service the new ball fields. Parking lot constructed in 2006. 2009: ord 09-35(A) allocated \$33,000 for improvements to two ballfields.

**Designated Use:** Future Kachemak Drive Trail and rest area Resolution 2011-37(A) **Acquisition History: Ord** 96-16(A) (KPB)