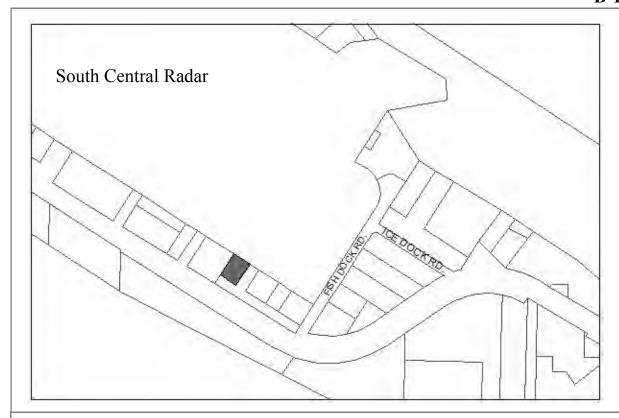

Zoning: Marine Commercial Wetlands: N/A

Infrastructure: Water, sewer, paved road access Address: 4406 Homer Spit Road

Leased to: Mark & Laura Zeiset dba South Central Radar. Resolution 2012-086(S)

Expiration: 11/1/2032, two additional 5 year renewal options