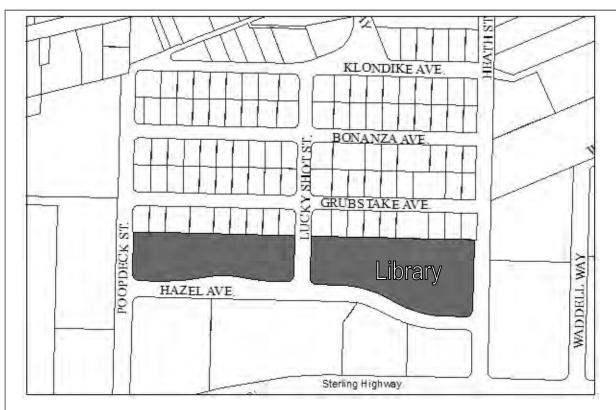

Designated Use: Library. Resolution 2003-72

Acquisition History: KPB Ord 93-09

**Area**: 5.25 acres **Parcel Number:**17710739, 17710740

**2015 Assessed Value:**\$7,973,300 (Land 829,800, Structure 7,503,600)

Legal Description: HM2005036 T06S R13W S20 TRACT B GLACIER VIEW SUB NO 26, HM2005036

T06S R13W \$20 TRACT A GLACIER VIEW SUB NO 26

**Zoning:** Central Business District **Wetlands:** Some wetlands present

Infrastructure: Paved road access, trail access, gas, water and sewer available.

Notes:

**Designated Use:** City Hall

Acquisition History: Purchased, Schoulz 12/31/86

Area: 1.12 acres Parcel Number: 17720408