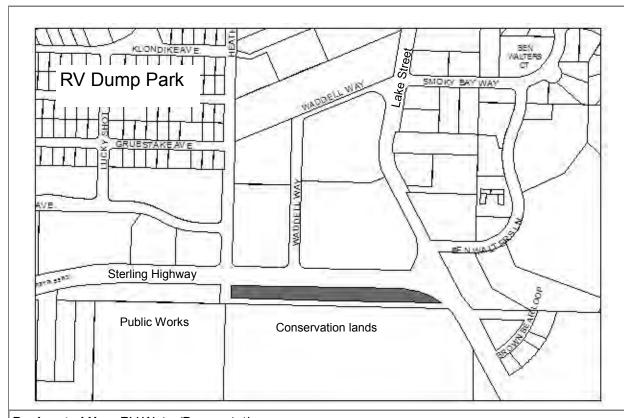

**Zoning:** Residential Office **Wetlands:** N/A

Infrastructure: Paved Road

Designated Use: RV Water/Dump station

Acquisition History: Deed states "Waddell Park Tract"

Area: 1.73 acres Parcel Number: 17712014

**2015 Assessed Value:** \$356,700

Legal Description: Waddell Subdivision, portion S of Homer Bypass Road

Zoning: Central Business District Wetlands:

Infrastructure: Water, Sewer, gravel/paved access

**Notes:** Part of Land and Water Conservation Project #02-00263.4, signed January 1983. Land to remain in park status in perpetuity.