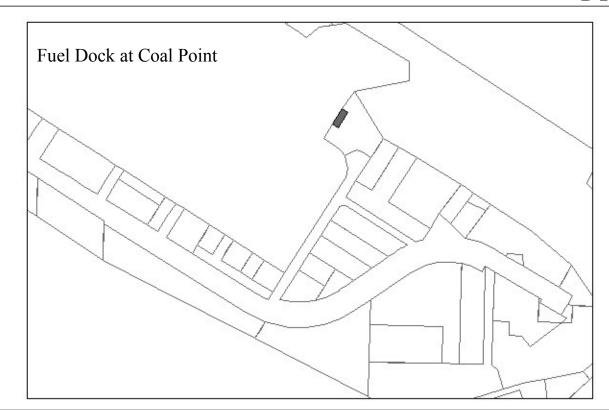

Designated Use: Leased Land **Acquisition History:** 

Area: 0.07 acres Parcel Number: 18103427

**2012 Assessed Value:** \$476,100 (Land: \$31,100 Structure: \$476,100)

Legal Description: HM0890034 T07S R13W S01 HOMER SPIT SUB AMENDED THAT PORTION OF

COAL POINT MONUMENT PARK AS PER LEASE AGREEMENT 187 @ 921

**Zoning:** Marine Industrial Wetlands: None Infrastructure: Paved road, water and sewer. Address: 843 Fish Dock Road

Leased to: Petro 49, expires 11/30/2038