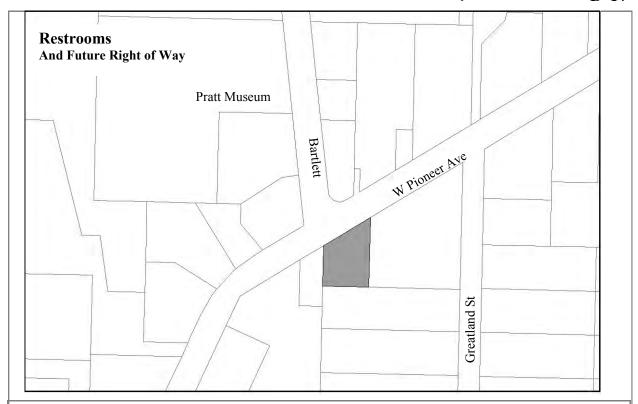

**Designated Use:** Restroom and Future right of way **Acquisition History:** Ordinance 2012-42

Area: 0.27 acres Parcel Number: 17514301

**2015 Assessed Value: \$58,800** 

Legal Description: T 6S R 13W SEC 19 SEWARD MERIDIAN HM 0000049 BUNNELLS SUB LOT 75

**Zoning:** Central Business District Wetlands: Yes

Infrastructure: Paved Road, water and sewer

#### Notes:

Public restroom constructed 2013-2014 Future road extension for Bartlett.