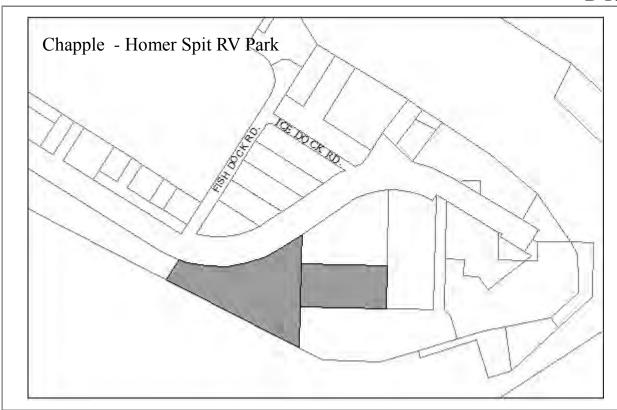

**Leased to:** John & Margaret Chapple. Homer Spit Campground Expiration: 12/31/2026, two addition 3 year options.

**Designated Use:** Leased Land **Acquisition History:** 

**Area**: 27,470 sq ft (0.63 acres) **Parcel Number:**18103421