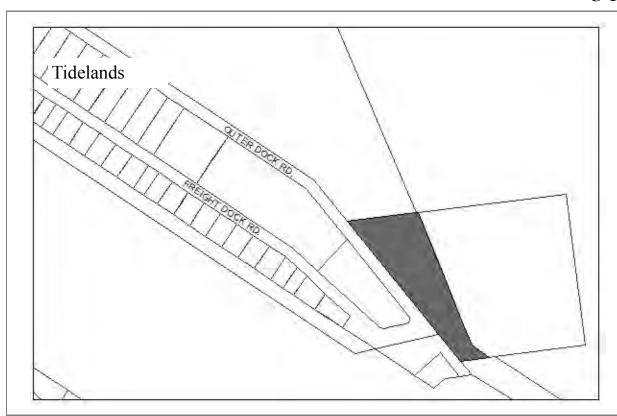

**Designated Use:** Lease **Acquisition History:** 

Area: 0.52 acres Parcel Number: 18103425

**2012 Assessed Value:** \$194,400

Legal Description: City of Homer Port Industrial Subdivision No 2 Lot 13B

**Zoning:** Marine Industrial **Wetlands:** N/A

Infrastructure: Water, sewer, paved/gravel road Address: Fish Dock Road

access

Former Porpoise Room lot. Fisheries use encouraged but not required.

Resolution 19-017

Expiration: 2039 with two five year options