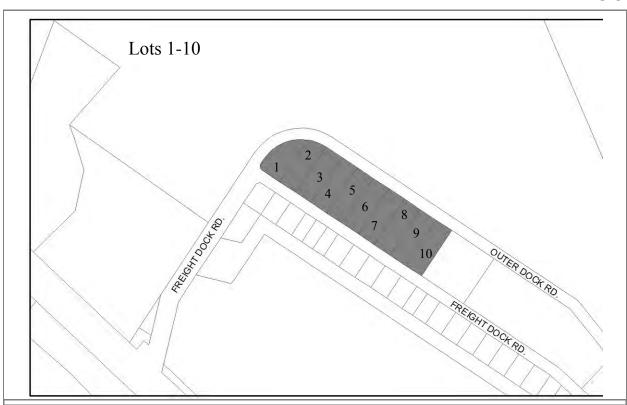

**Area**: 6.67 acres **Parcel Number:** 181032-21,22-29, 31

**2017 Assessed Value:** \$1,606,800

**Legal Description**: T 6S R 13W SEC 35 T 6S R 13W SEC 36 HM 0930012 HOMER SPIT SUB NO 5

SEWARD MERIDIAN LOTS 1-10

Zoning: Marine Industrial | Wetlands: N/A

Infrastructure: paved road, gas, water and sewer, Barge ramp

## Notes:

Lots 1,2,3: Summer boat trailer parking

Resolution 14-041, Lots 9 and 10 are available for short term lease only

**Designated Use:** Port Use **Acquisition History:** 

**Area**: 3.16 acres **Parcel Number:** 18103233-37, 41-46