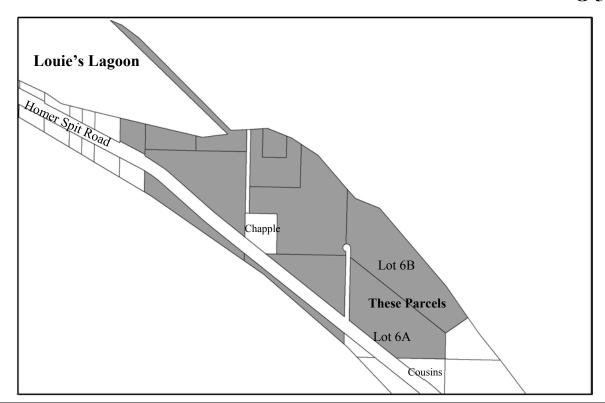

**Leased to:** John & Margaret Chapple. Homer Spit Campground Expiration: 12/31/2026, two addition 3 year options.

**Designated Use:** Leased Land **Acquisition History:** 

**Area**: 27,470 sq ft (0.63 acres) **Parcel Number:**18103421