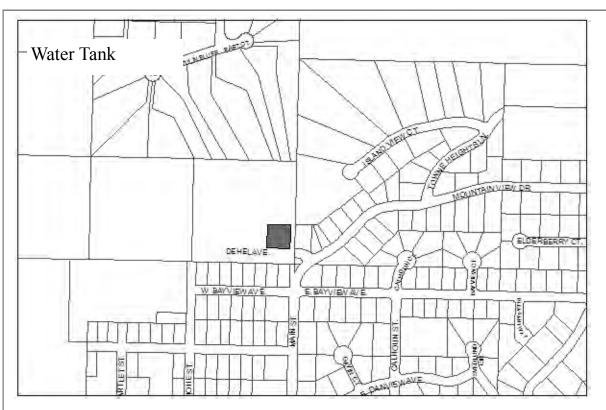

Infrastructure: Water, Sewer, Paved access

Notes: Fire hall remodel 2017/2018

**Designated Use:** Water Tank (A Frame Tank) **Acquisition History:** Dehel Deed 6/1/65

Area: 0.5 acres Parcel Number: 17504011

**2015 Assessed Value:** \$345,800 (Land: \$34,100, Structure (water tank)

**Legal Description:** HM T06S R13W S18 N 150 FT OF THE S 250 FT OF THE E 180 FT OF THE

NE1/4 SE1/4

**Zoning:** Rural Residential **Wetlands:** Possible drainage through site