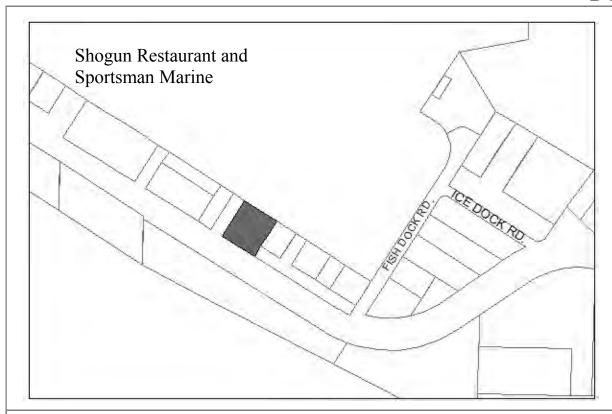

**Zoning:** Marine Commercial **Wetlands**: None

Infrastructure: Paved road, water and sewer. Address: 4400 Homer Spit Road

**Leased to:**Shogun Restaurant and Sportsman Marine. Resolution 2019-02 Expiration: 2039 with two 5 year options.