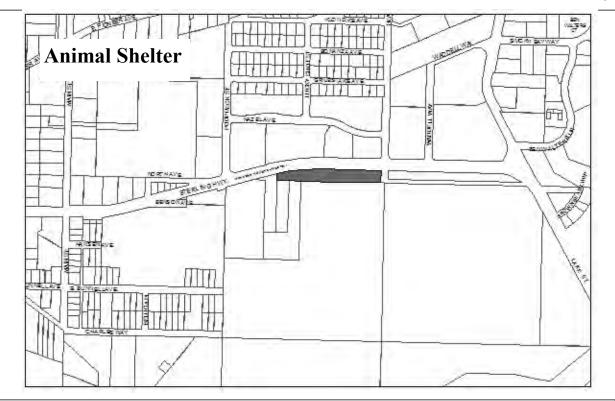

Designated Use: Animal Shelter

Acquisition History: Heath Deed 3/10/71

Area: 1.85 acres Parcel Number: 17714020

**2015 Assessed Value:** \$1,515,300 (Land \$378,900, Structure \$1,136,400)

Legal Description: Glacier View Subdivision No 18 Lot 1

Zoning: Central Business District Wetlands: N/A

Infrastructure: Water, Sewer, gas, gravel access via Public Works

Notes: Also includes landscaped area along the Sterling Highway maintained by Parks and

Recreation, and named Superintendent's Park.

Constructed in 2004. 3,828 sq feet.

**Designated Use:** Sewage Treatment **Acquisition History:** see below

**Area**: 4.08 acres **Parcel Number:** 177140 14, 15

**2019 Assessed Value:** \$3,275,100 (Land: \$169,100 Structures/Improvements: \$3,243,000)