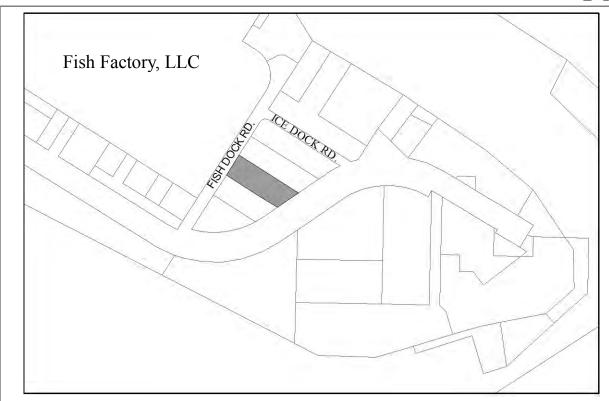

Leased to: Fish Factory, LLC

Expiration: 3/31/2020 with two 10 year options

| Acquisition History:                                                                                                                   |                             |  |  |
|----------------------------------------------------------------------------------------------------------------------------------------|-----------------------------|--|--|
| Area: 0.79 Acres                                                                                                                       | Parcel Number: 18103452     |  |  |
|                                                                                                                                        |                             |  |  |
| <b>2012 Assessed Value:</b> \$802,000 (Land: \$216,400 S                                                                               | Structure: \$586,300)       |  |  |
| Legal Description: City of Homer Port Industrial No                                                                                    | o 2 Lot 12C                 |  |  |
| Zoning: Marine Industrial                                                                                                              |                             |  |  |
| Infrastructure: Water, sewer, paved road access                                                                                        | Address: 4501 Ice Dock Road |  |  |
| Leased by Resolution 2008-37 to Harbor Leasing (Auction Block) Expiration: 3/31/2028 Options: two additional 5 year options FORECLOSED |                             |  |  |
| Finance Dept. Code:                                                                                                                    |                             |  |  |