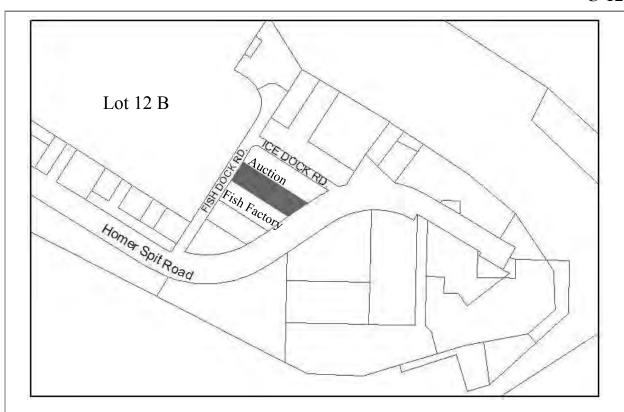

Designated Use: Lease **Acquisition History:** 

Parcel Number: 18103220 Area: 5 acres

**2018 Assessed Value:** \$881,100 (Land: \$495,600, Structure/Improvements: \$385,500)

Legal Description: Homer Spit Subdivision no 5 Lot 12

**Zoning:** Marine Industrial

Infrastructure: Water, sewer, paved road access, Address: 4380 Homer Spit Road

fenced, security lighting

Notes: 1 acre portion under lease per Resolution 18-084 to Alaska Scrap and Recycling, 5 year lease

Prior to a long-term lease the site is appraised. The appraised lease rates for uplands is approximately \$0.90 per square, per annum. Lease rates vary, so contact

| <b>Designated Use:</b> Lease Resolution 17-33              |                |
|------------------------------------------------------------|----------------|
| Area:                                                      | Parcel Number: |
|                                                            |                |
| Legal Description:                                         |                |
| Zoning: Marine Commercial and Small Boat<br>Harbor Overlay |                |
| Infrastructure:                                            | Address:       |

Leased to: Fish Factory, LLC

Expiration: 3/31/2020 with two 10 year options

| Acquisition History:                                                                                                                   |                             |  |  |
|----------------------------------------------------------------------------------------------------------------------------------------|-----------------------------|--|--|
| Area: 0.79 Acres                                                                                                                       | Parcel Number: 18103452     |  |  |
|                                                                                                                                        |                             |  |  |
| <b>2012 Assessed Value:</b> \$802,000 (Land: \$216,400 S                                                                               | Structure: \$586,300)       |  |  |
| Legal Description: City of Homer Port Industrial No                                                                                    | o 2 Lot 12C                 |  |  |
| Zoning: Marine Industrial                                                                                                              |                             |  |  |
| Infrastructure: Water, sewer, paved road access                                                                                        | Address: 4501 Ice Dock Road |  |  |
| Leased by Resolution 2008-37 to Harbor Leasing (Auction Block) Expiration: 3/31/2028 Options: two additional 5 year options FORECLOSED |                             |  |  |
| Finance Dept. Code:                                                                                                                    |                             |  |  |