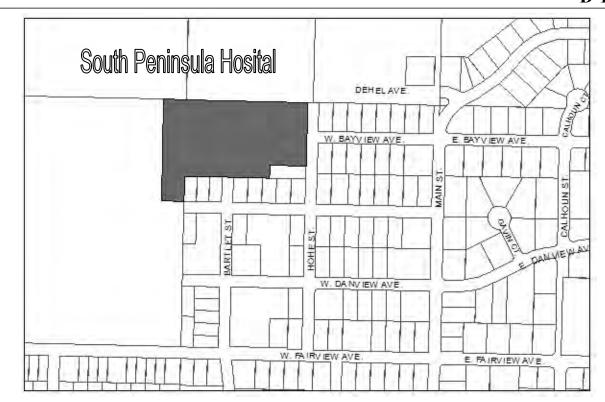

**Designated Use:** South Peninsula Hospital **Acquisition History:** 

Area: 7.12 acres

Parcel Number: 17504024

**2019 Assessed Value:** \$87,292,800 (Land \$705,800, Structures \$86,587,000)

Legal Description: HM02008092T06S R13W S18 SOUTH PENINSULA HOSPITAL SUB 2008

Addition Tract A2

Zoning: Residential Office Wetlands: N/A

Infrastructure: Water, sewer, paved road access

**Notes:** Ordinance 2006-036 leased the land to the Kenai Peninsula Borough for 99 years. Structure is owned by KPB.