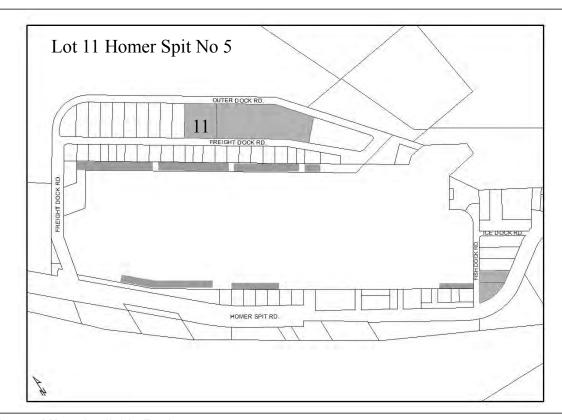

Designated Use: Available For Lease **Acquisition History:** 

Area: 1.78 acres. A small portion is already Parcel Number: 18103230 leased for a telecommunications tower

2017 Assessed Value: \$414,500

Legal Description: Homer Spit Subdivision No. 5 Lot 11

Zoning: Marine Industrial

Infrastructure: Water, sewer, paved road access Address: 4300 Freight Dock Road

A portion of Lot 11 is under lease for a telecommunications tower.

Prior to a long-term lease the site is appraised. The appraised lease rates for uplands is approximately \$0.90 per square, per annum. Lease rates vary, so contact the Harbor Office at 907-235-3160.