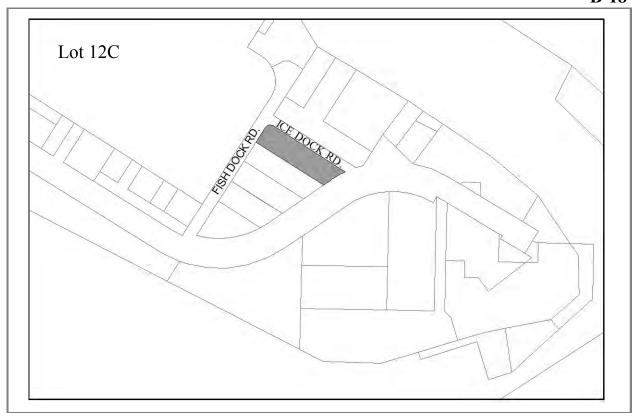

Leased to: Fish Factory, LLC

Expiration: 3/31/2020 with two 10 year options

| Acquisition History:                                                                                                                   |                             |  |  |
|----------------------------------------------------------------------------------------------------------------------------------------|-----------------------------|--|--|
| Area: 0.79 Acres                                                                                                                       | Parcel Number: 18103452     |  |  |
|                                                                                                                                        |                             |  |  |
| <b>2012 Assessed Value:</b> \$802,000 (Land: \$216,400 S                                                                               | Structure: \$586,300)       |  |  |
| Legal Description: City of Homer Port Industrial No                                                                                    | o 2 Lot 12C                 |  |  |
| Zoning: Marine Industrial                                                                                                              |                             |  |  |
| Infrastructure: Water, sewer, paved road access                                                                                        | Address: 4501 Ice Dock Road |  |  |
| Leased by Resolution 2008-37 to Harbor Leasing (Auction Block) Expiration: 3/31/2028 Options: two additional 5 year options FORECLOSED |                             |  |  |
| Finance Dept. Code:                                                                                                                    |                             |  |  |