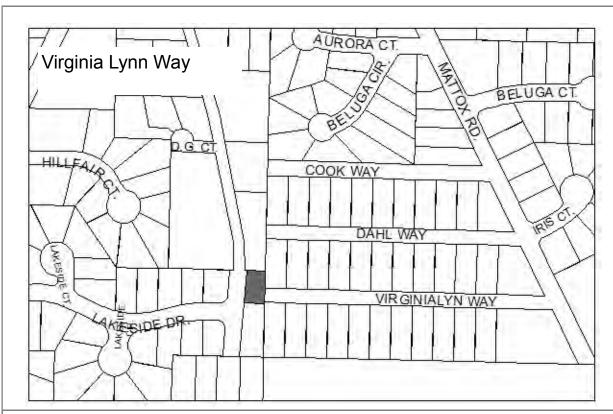

### Notes:

Resolution 15-030(A), Designate as park

Finance Dept. Code: 392.0008

**Designated Use:** Public use easement for Virginia Lynn Way, public park **Acquisition History:** Quit Claim Deed from NBA 1/4/83

Area: 0.21 acres Parcel Number: 17730239

**2015 Assessed Value:** \$32,100

**Legal Description:** T 6S R 13W SEC 20 SEWARD MERIDIAN HM 0840005 LAKESIDE VILLAGE SUB AMENDED LOT 2 BLK 4

Zoning: Urban Residential Wetlands: possibly on a small portion

Infrastructure: Road access

**Notes:** This lot has a public use easement granted by the plat. This lot will likely be needed in the future to connect Virginia Lynn Way, because the adjacent lots are not wetlands and are developable. Access to Mattox Road is not know at this time; the ground drops and becomes very swampy.

Resolution 09-33: Dedicate road access for Virginia Lynn Way, across Lot 2 Block 4 Lakeside Village Subdivision Amended. Hold the remainder of the lot for use as a public neighborhood park. In 2009 the City retained a surveyor to work on this issue. 2010: professional opinion was given that no right of way dedication is required, however, a legal opinion may be sought to determine city liability outside a dedicated right of way, Spruceview Ave is a similar situation: a roadway is constructed across a parcel, not within a right of way.