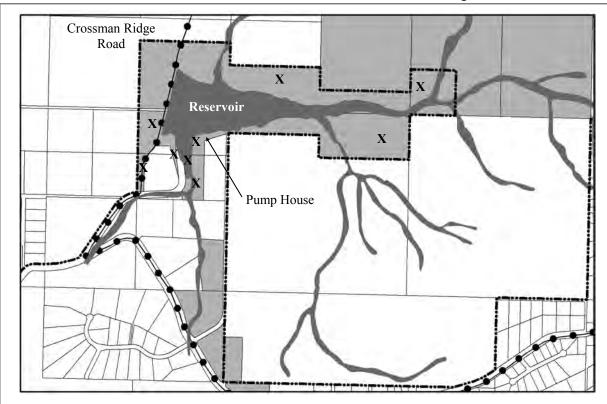

**Designated Use:** Bridge Creek Watershed, Reservoir and pump house **Acquisition History:** 

| <b>Area</b> : 120.9  | acres            | Zoning: Conservation                                | <b>2015 Assessed Value:</b> \$323,800                                                                                                                       |  |
|----------------------|------------------|-----------------------------------------------------|-------------------------------------------------------------------------------------------------------------------------------------------------------------|--|
| PARCEL               | ACREAGE          | LEGAL                                               |                                                                                                                                                             |  |
| 17307053             | 0.410            |                                                     | RIDIAN HM 0711238 DIAMOND RIDGE ESTATES SUB LOT<br>NG EAST OF DIAMOND RIDGE ROAD                                                                            |  |
| 17307057             | 1.470            | T 6S R 13W SEC 7 SEWARD MEF<br>13 A PORTION THEREOF | RIDIAN HM 0711238 DIAMOND RIDGE ESTATES SUB LOT                                                                                                             |  |
| 17307059             | 0.130            | T 6S R 13W SEC 7 SEWARD MEF<br>13 A PORTION THEREOF | RIDIAN HM 0711238 DIAMOND RIDGE ESTATES SUB LOT                                                                                                             |  |
| 17307062             | 7.350            | T 6S R 13W SEC 7 SEWARD MEF<br>1 PORTION THEREOF    | RIDIAN HM 0711238 DIAMOND RIDGE ESTATES SUB LOT                                                                                                             |  |
| 17307064             | 6.940            | 2 PORTION THEREOF                                   | RIDIAN HM 0711238 DIAMOND RIDGE ESTATES SUB LOT                                                                                                             |  |
| 17305301<br>17305111 | 30.000<br>60.000 | T 6S R 13W SEC 5 T 6S R 13W SE                      | RIDIAN HM N1/2 N1/2 NW1/4 NW1/4 & N1/2 NE1/4 NW1/4<br>SEC 6 HM SEWARD MERIDIAN S1/2 S1/2 SE1/4 SW1/4 & S1/2<br>SE1/4 SE1/4 & S1/2 N1/2 SE1/4 SE1/4 OF SEC 6 |  |
| 17305236             | 10.000           | T 6S R 13W SEC 5 SEWARD MER                         | RIDIAN HM SW1/4 SW1/4 SE1/4                                                                                                                                 |  |
| 17307060             | 4.600            | T 6S R 13W SEC 7 SEWARD MEF<br>14 THE W1/2 THEREOF  | RIDIAN HM 0711238 DIAMOND RIDGE ESTATES SUB LOT                                                                                                             |  |