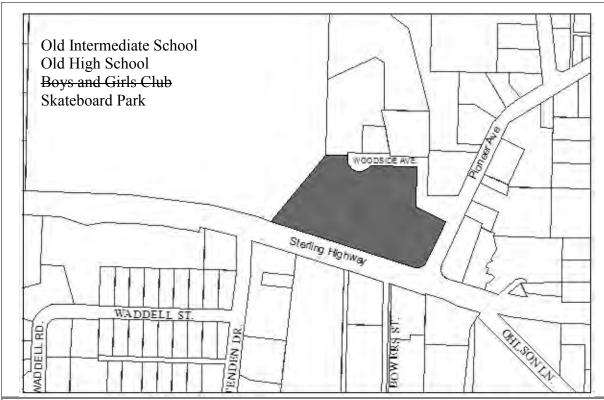

# **Section D City Facilities and Other Lands**

**Designated Use:** Resolution 14-110, Designating the Homer Education and Recreation Complex (HERC) Site as the Location for the Proposed New Homer Public Safety Building **Acquisition History:** Given to the City by KPB. Old Middle School and HS. Reso 98-63

Area: 4.3 acres Parcel Number: 17510070

**2015 Assessed Value:**\$4,809,400 (Land \$809,400 Structure, built in 1956 25,000 sq ft \$4,000,000)

**Legal Description:** HM2000022 T06S R13W S19 TRACT 2 HOMER SCHOOL SURVEY 1999 CITY ADDN

**Zoning:** Central Business District Wetlands: Creek on western edge

Infrastructure: Paved access and parking. Water and Sewer.

## Notes:

- Skateboard Park on premises.
- Deed restrictions removed by Kenai Peninsula Borough, fall 2014
- HERC 1 is the larger building, HERC 2 is the smaller, that contains PW Maintenance

Finance Dept. Code: 170.0032 175.100.05