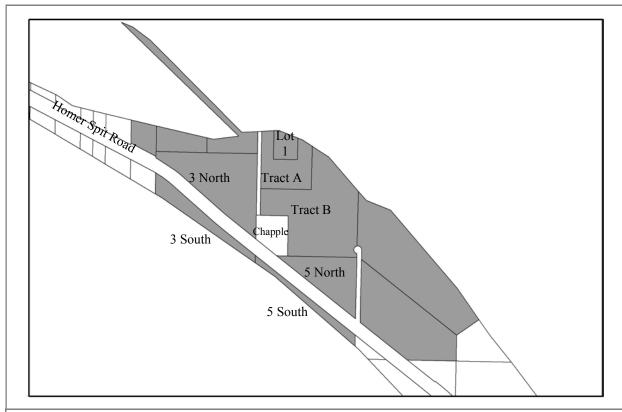

**Leased to:** John & Margaret Chapple. Homer Spit Campground Expiration: 12/31/2026, two addition 3 year options.

**Designated Use:** Leased Land **Acquisition History:** 

**Area**: 27,470 sq ft (0.63 acres) **Parcel Number:**18103421

**2012 Assessed Value:** \$841,900 (Land: \$180,600 Structure: \$661,300)

Legal Description: HM0900052 T07S R13W S01 CITY OF HOMER PORT INDUSTRIAL NO 3

LOT 12-A1

Zoning: Marine Industrial Wetlands: None

Infrastructure: Paved road, water and sewer. Address: 800 Fish Dock Road

Leased to: Fish Factory, LLC

Expiration: 3/31/2020 with two 10 year options

| Acquisition History:                                                                                                                   |                             |  |  |
|----------------------------------------------------------------------------------------------------------------------------------------|-----------------------------|--|--|
| Area: 0.79 Acres                                                                                                                       | Parcel Number: 18103452     |  |  |
|                                                                                                                                        |                             |  |  |
| <b>2012 Assessed Value:</b> \$802,000 (Land: \$216,400 S                                                                               | Structure: \$586,300)       |  |  |
| Legal Description: City of Homer Port Industrial No                                                                                    | o 2 Lot 12C                 |  |  |
| Zoning: Marine Industrial                                                                                                              |                             |  |  |
| Infrastructure: Water, sewer, paved road access                                                                                        | Address: 4501 Ice Dock Road |  |  |
| Leased by Resolution 2008-37 to Harbor Leasing (Auction Block) Expiration: 3/31/2028 Options: two additional 5 year options FORECLOSED |                             |  |  |
| Finance Dept. Code:                                                                                                                    |                             |  |  |