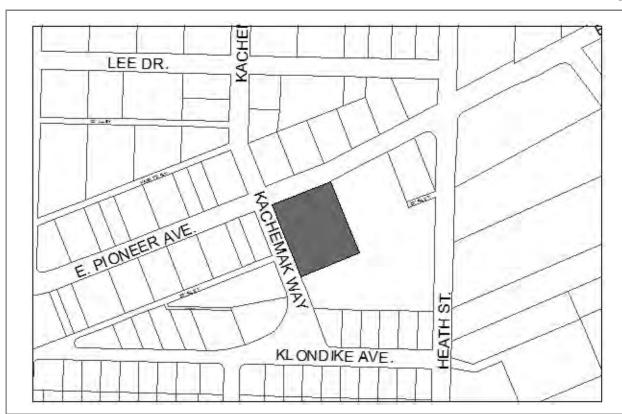

**Designated Use:** New Police Station Resolution 18-013(A)

**Acquisition History: Purchased** 

Area: 1.5 acres Parcel Number: 17712034

**2018 Assessed Value:** \$252,800

Legal Description: T 06S R 13W SEC 20 Seward Meridian HM 2016021 WADDELL PARK 2016

REPLAT LOT 3- A-1

Zoning: CBD Wetlands: N/A

Infrastructure: full utilities, Grubstake extension will include paved road and sidewalk.

**Notes:** Road construction in 2016. Project funding from State appropriation and matching City HART

New police station construction scheduled 2019-2020

Designated Use: Undesignated

Acquisition History: Detling Deed 6/10/82

Area: 0.03 acres each. Total of 2,613 sq ft Parcel Number: 177154 02, 03

**2015 Assessed Value: \$1,400** 