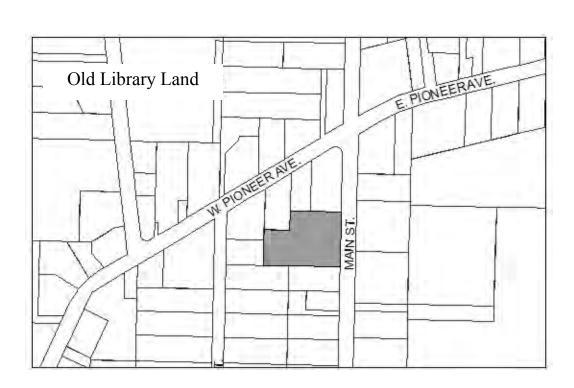

Designated Use: Sell.

Acquisition History: Deed: Jewel July 1982 (back lot portion) Deed: Watson 1978 (library/Pioneer area)

Area: 1.31acres Parcel Number: 17514416

2017 Assessed Value: \$69,400

Legal Description: T 6S R 13W SEC 19 SEWARD MERIDIAN HM 2008016 HOMER PUBLIC

LIBRARY NO 2 LOT 2

**Zoning:** Central Business District **Wetlands:** Drainage and wetlands may be present

Infrastructure: Paved road, water, sewer, natural gas

**Notes:** This land was formerly part of the old library site. The library building was subdivided onto its own lot, and sold. Intent is to sell the lot and pay down debt on the library loan. The City has been attempting to sell the land since 2007.

The land has a nice bay view, but would require stumping. Driveway access off of Main Street is very steep. It is likely significant dirt work would be needed to make this lot viable for commercial or multifamily development.