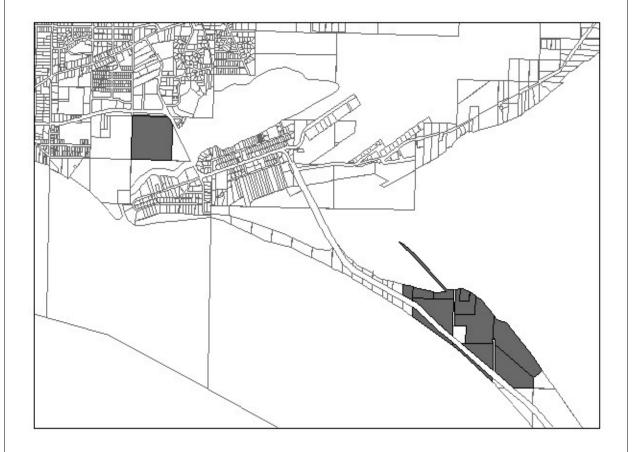

The PHC reviewed the same information at their meetings of January 23<sup>rd</sup> and February 27<sup>th</sup>. They recommended a new lease area along the harbor edge, as over slope development. See attached map. PHC has a continued interested in over slope development and potential zoning code revisions, to encourage new development. A Commissioner will attend the work session.

Planning staff has some concerns with this new potential lease area. These concerns may be solvable, but a staff thinks a fair amount of effort needs to take place before the City puts this area out for lease. There are zoning code conflicts, land use conflict with the Marine Industrial zone, and concerns about a boardwalk potentially hampering or conflicting with operations at the ice plant and fish dock. If it is a priority of the City Council to put this area out for lease, staff recommends a memorandum to the PHC, Port and Planning staff to identify the issues and potential resolutions. When an overslope area was put out for RFP in recent years, there were many questions from potential respondents that do not have a ready answer in City code or policies. Examples: a platform is really expensive – can the lease be for 99 years? Where will customers park? Can boats use the platform as moorage, such as fishing charters? Before the City issues another notice that overslope areas are available for lease, it would be forward-thinking to work through some of these issues.

### **Attachments**

- 1. Draft Spit Map with new overslope area shown
- 2. HCC 18.08.020
- 3. Resolution 19-014
- 4. Land Allocation Plan

City property outlined in red.
Photo taken in 2013.
Property lines are not exact - use with care
P & Z 4/28/18 JE