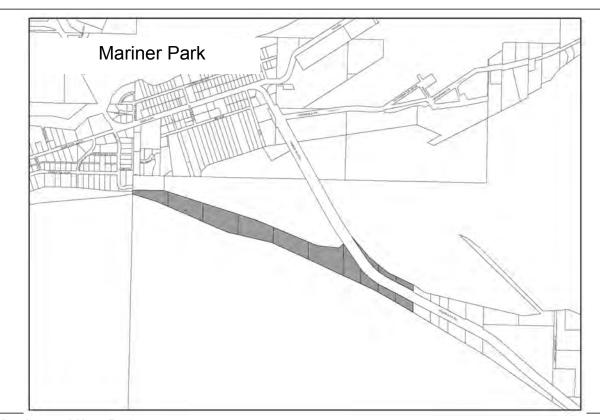

**Area**: 32.32 acres **Parcel Number:** 18101002-14

2014 Assessed Value: \$272,100

Legal Description: T 6S R 13W SEC 28 SEWARD MERIDIAN HM GOVT LOTS 5-8, 10-15

Zoning: Open Space Recreation/Conservation Wetlands: Tidal

Infrastructure: No infrastructure

**Notes:** Mariner Park and Mud Bay were nominated by the City as Western Hemisphere Shorebird Reserve Sites in 1994 ("whissern" ). They are recognized as sites of international importance. http://www.whsrn.org/

2012 Mariner Park driveway was relocated to the north.

Resolution 15-030(A): designate as park.

2016: new campground office located at Mariner Park.

12/2018: Relocated mouth of Slough away from Campground area