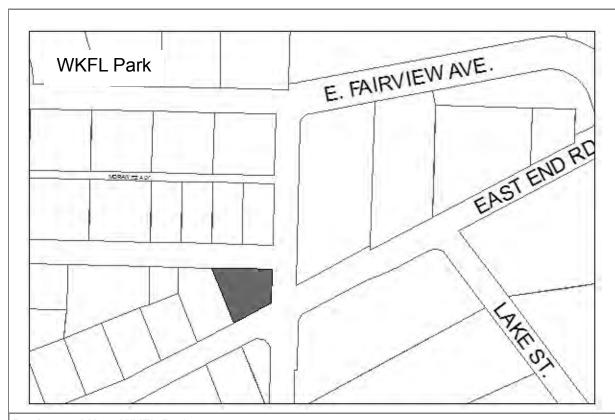

#### Notes:

HEA/phone company utility infrastructure on lot—big green boxes.

Designated Use: WKFL Park

Acquisition History: Asaiah Bates Deed 3/88

Area: 0.31 acres Parcel Number: 17720204

**2015 Assessed Value:** \$70,300

Legal Description: Glacier View Subdivision No 1 Replat of Lots 1, 8 & 9, Block 4 Lot 9-A

**Zoning:** Central Business District **Wetlands:** N/A

Infrastructure: Water, paved road, electricity

Public restroom constructed in 2013.