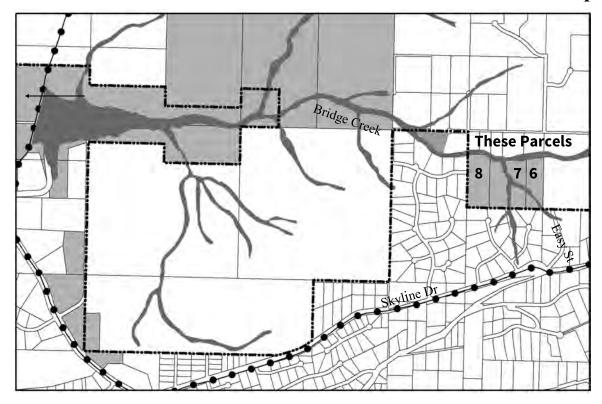

# City Lands within the Bridge Creek Watershed Protection District

These properties lie within the Bridge Creek Watershed Protection District. Not all the lands within the district are in Homer City limits. The city owns 22 lots totaling 438.46 acres with an assessed value in 2016 of \$5,067,300. Lands include conservation purchases from the University of Alaska, Bureau of Indian Affairs, Kenai Peninsula Borough tax foreclosure, private parties, and water system infrastructure such as the reservoir, pump house, and water treatment plant and tanks.

**Designated Use:** Watershed Protection Purposes **Acquisition History:** Ordinance 2009-08(A)

**Area**: Lot 6: 6.91 acres, Lot 7: 13.38 acres

Lot 8: 8.89 acres Total: 28.81 acres

Parcel Numbers: 1736600 6, 7, 8

2015 Assessed Value: \$185,700 (all lots)

Legal Description: Lots 6,7 and 8, Roehl Parcels Record of Survey Amended

Zoning: Not in city limits.

**Wetlands:** about half the land is wetland. Bridge Creek is the northern boundary of these lots.

**Infrastructure:** Gravel access on Easy Street and Quinalt Ave. There is a gravel road with some sort of easement over lots 6 and 7.

# Notes:

Lots purchased 2/25/09

Lot 6, \$58,735, recorded document 2009-000612-0

Lot 7, \$113,730, recorded document 2009-000613-0

Lot 8, \$75,565, recorded document 2009-000611-0

Total Cost: \$248,030

The northern lot line of these lots is bridge creek, and meanders as the creek meanders.