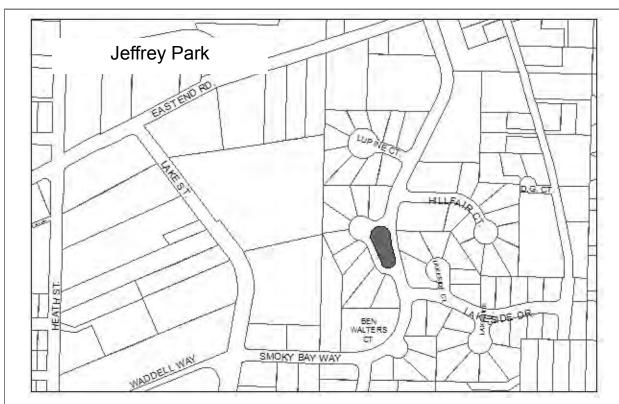

Designated Use: Public Purpose/Greenbelt/Jeffrey Park

Acquisition History: Ordinance 83-27 (KPB)

Area: 0.38 acres Parcel Number: 17730251

**2015 Assessed Value:** \$51,200

Legal Description: Lakeside Village Amended Jeffrey Park

Zoning: Urban Residential Wetlands:

Infrastructure: Paved Road, water, sewer

**Notes:** Neighborhood park. Grass and new swing sets installed in 2005. Fill brought in to the park to raise the ground level and deal with drainage issues in 2007.