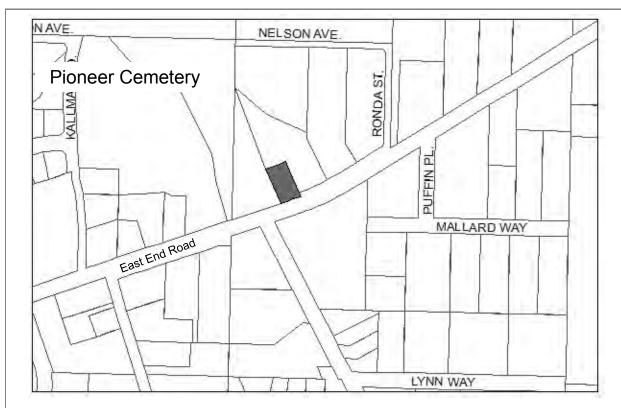

**Designated Use:** Pioneer Cemetery

Acquisition History: Quitclaim Deed Nelson 4/27/66

Area: 0.28 acres Parcel Number:17903007

2009 Assessed Value: \$26,400

Legal Description: James Waddell Survey of Tract 4 Lot 4A

**Zoning:** Residential Office **Wetlands:** N/A

Infrastructure: Paved Road

Designated Use: RV Water/Dump station

Acquisition History: Deed states "Waddell Park Tract"

Area: 1.73 acres Parcel Number: 17712014