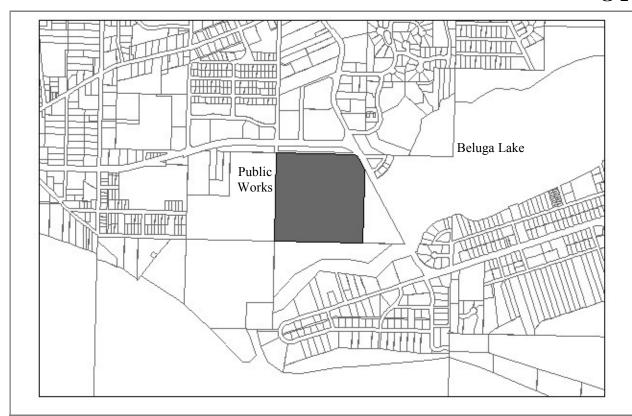

Lower section within a FEMA mapped flood hazard area.

**Designated Use:** Public Works

Acquisition History: Heath Dead 3/10/71

Area: 30 acres Parcel Number: 17714016

2015 Assessed Value: \$3,284,500 (Land: \$1,812,100, Structures: \$1,472,300)

Legal Description: T 6S R 13W 4EC 20 SEWARD MERIDIAN HM NE1/4 NE1/4 SW1/4 & S1/2 NE1/4

SW1/4

**Zoning:** Central Business/Open Space **Wetlands:** Yes

Infrastructure: Paved Road, water and sewer

# Notes:

Within a FEMA mapped flood hazard area.

Lower portion of lot also nominated for inclusion in the Western Hemisphere Shorebird Reserve network, Resolution 15-064.

2015/16: Equipment shed constructed, Conditional Use Permit 15-02.