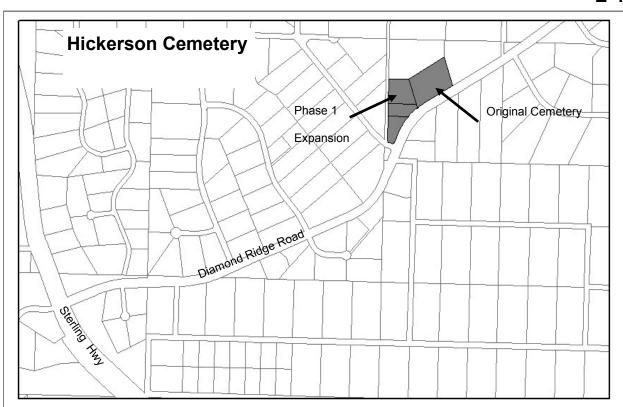

**Designated Use:** Hickerson Memorial Cemetery

Acquisition History: Deed American Legion Gen Buckner Post 16 4/23/70. Ordinance 10-30

**Area**: 6.91 acres **Parcel Number:** 17321011, 13, 14, 15

**2015 Assessed Value:** \$196,700 (Land \$184,800, Structure \$11,900)

Legal Description: HM0631146 T06S R14W S03 TICE ACRES SUB HICKERSON MEMORIAL

CEMETERY. Tice Acres Replat No 1, lots 11-A, 11B & 11-C

Zoning: Not within city limits | Wetlands: N/A

Infrastructure: paved access

**Notes**: Lots 11 A, 11B, and 11C purchased for \$205,000 Ordinance 10-30.

2017: Phase 1 cemetery expansion completed.

**Designated Use:** Public Purpose. Retain as undeveloped Greenbelt and to protect drainage. **Acquisition History:** KPB Ordinance 83-01