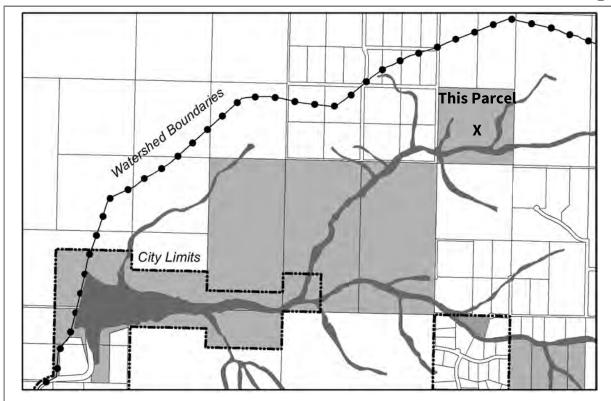

# City Lands within the Bridge Creek Watershed Protection District

These properties lie within the Bridge Creek Watershed Protection District. Not all the lands within the district are in Homer City limits. The city owns 22 lots totaling 438.46 acres with an assessed value in 2016 of \$5,067,300. Lands include conservation purchases from the University of Alaska, Bureau of Indian Affairs, Kenai Peninsula Borough tax foreclosure, private parties, and water system infrastructure such as the reservoir, pump house, and water treatment plant and tanks.

Designated Use: Public Purpose, Watershed Protection Purposes (Reso 16-043 Ord 16-19) Acquisition History: Tax foreclosure from KPB, Ordinance 15-15,

Area: 40 acres Parcel Numbers: 17305219

2015 Assessed Value: \$47,200

CITY OF HOMER LAND INFORMATION

Legal Description: T 6S R 13W SEC 4 SEWARD MERIDIAN HM SW1/4 NW1/4

**Zoning:** Not in city limits, part of the Bridge Creek WPD.

Wetlands: about half the land is wetland. Bridge Creek is the northern boundary of these lots.

Infrastructure: Gravel access on Easy Street and Quinalt Ave. There is a gravel road with some sort of easement over lots 6 and 7.

#### Notes:

Purchase cost: \$2,805.21 in 2015.

Legal and physical access to this property is difficult. Bridge Creek flows through a ravine along the bottom third of the lot, and the property is generally steep.