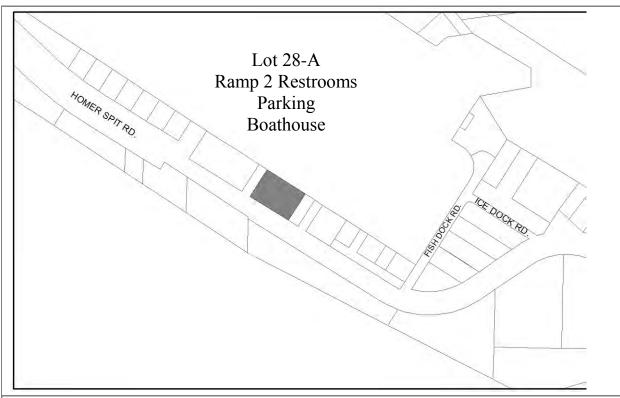

2014 construction of guard shack for Deep Water Dock, restrooms and picnic facility, completion of Spit Trail, and paved the lot for dock staging.

**Designated Use:** Parking, restrooms and boathouse (Reso 16-043) **Acquisition History:** 

Area: 0.93 acres Parcel Number: 18103397

**2019 Assessed Value:** \$827,500 (Land: \$177,00 Structures: \$650,500)

Legal Description: Homer Spit Subdivision Amended Homer Boathouse Replat Lot 28-A

Zoning: Marine Commercial

Infrastructure: Paved road, gas, water and sewer

Former site of Harbormaster Office.

Boat house constructed 2017/18 on a portion of the property.

Original Restrooms built in 1974. Property was part of a Land and Water Conservation Fund Grant in 1972, Project #02-00072. Land may be required to remain parkland in perpetuity. New restrooms constructed 2018-2019, LWCF agreement amended.