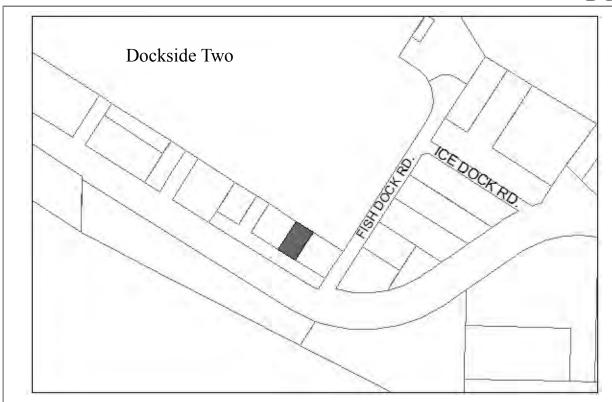

**Zoning:** Marine Commercial **Wetlands**: None

Infrastructure: Paved road, water and sewer. Address: 4470 Homer Spit Road

Leased to: William Sullivan dba Dockside Two dba Kachemak Bay Seafoods

Expiration: 2027, no options.