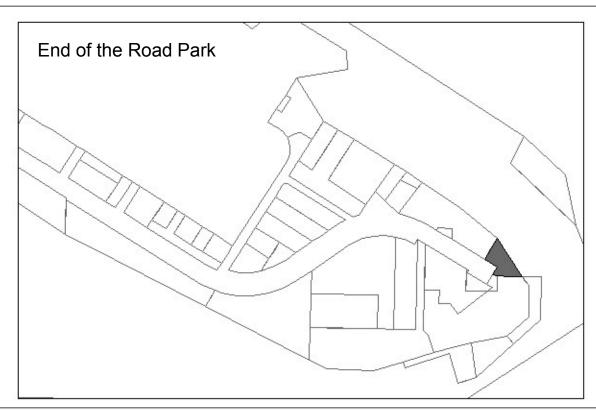

E-34

**Designated Use:** End of the Road Park Resolution 13-032

**Acquisition History:** 

Parcel Number: 18103448 Area: 0.43 acres

**2019 Assessed Value:** \$319,300

Legal Description: HM0930049 T07S R13W S01 HOMER SPIT SUB NO 6 VELMA'S ADDN LOT 45-B

Zoning: Marine Industrial Wetlands: N/A Infrastructure: Water, sewer, paved road access Address:

- Restroom construction 2013/14, parking lot paved, and spit trail completed
- Access easement granted to Land's End for fire egress, due to erosion of beach.
- Coastal Erosion occurring, 2018—