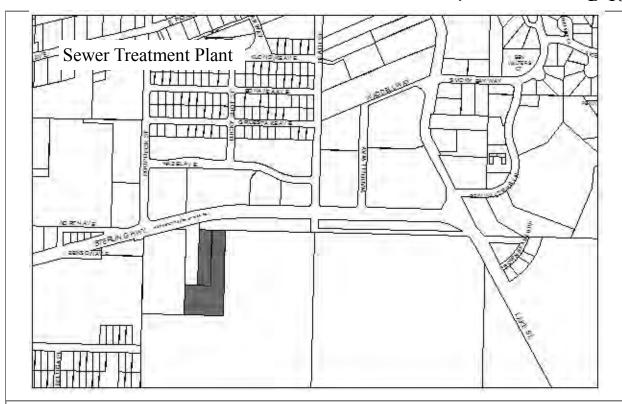

Constructed in 2004. 3,828 sq feet.

**Designated Use:** Sewage Treatment **Acquisition History:** see below

**Area**: 4.08 acres **Parcel Number:** 177140 14, 15

**2019 Assessed Value:** \$3,275,100 (Land: \$169,100 Structures/Improvements: \$3,243,000)

**Legal Description:**T 6S R 13W SEC 20 SEWARD MERIDIAN HM POR PER E1/2 NW1/4 NE1/4 SW1/4 PER D-60-164, T 6S R 13W SEC 20 SEWARD MERIDIAN HM THAT PORTION OF E1/2 NW1/4 NE1/4 SW1/4 PER D-60 @ 05

Zoning: Central Business District Wetlands: Yes

Infrastructure: Water and Sewer. Access via PW complex

## Notes:

Acquisition:

17414014: Mitchell Warr Deed 1/9/84 17714015: Heath/Whitmore Deed 3-71

2008 Resolution 08-48 recommends a replat to vacate common lot lines. Resolution 10-35(A) Replat the Sewer Treatment Plant lots to vacate the common lot line. Staff note: additional funding is required to pay for replatting.

Lower section within a FEMA mapped flood hazard area.

**Designated Use:** Public Works

Acquisition History: Heath Dead 3/10/71

Area: 30 acres Parcel Number: 17714016

2015 Assessed Value: \$3,284,500 (Land: \$1,812,100, Structures: \$1,472,300)