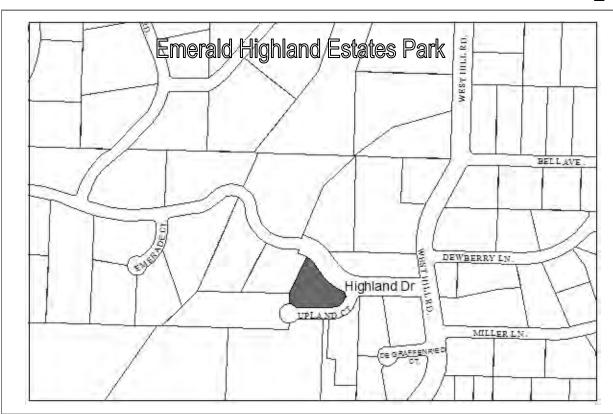

Designated Use: Public Use/Emerald Highland Estates Park

Acquisition History: Gangle Deed, 12/1989

Area: 1.04 acres Parcel Number: 17502056

**2015 Assessed Value:** \$50,800

Legal Description: HM0770024 T06S R14W S13 EMERALD HIGHLAND ESTATES SUB UNIT 3 LOT

1B BLOCK 3

**Zoning:** Rural Residential **Wetlands:** The whole lot is potential wetlands. Creek present long western property line.

Infrastructure: Gravel road access

**Notes:** This land was deeded to the city by the original subdivider. However, there is a plat note restricting the use of the park to residents within the subdivision. Historically the city has not wanted to provide any services to a park that is not explicitly open to the public. The solution is for each property owner in the subdivision to quitclaim deed their interest in the subdivision park, so the City has clear title.

#### History:

Resolution 2004-24A, Land Allocation Plan Resolution 2007-03 Emerald Park Master Plan

Designated Use: W.R.Bell Public Park.

**Acquisition History:** Gifted by Daughter, Dene and Husband Edward Reber 8/20/1970