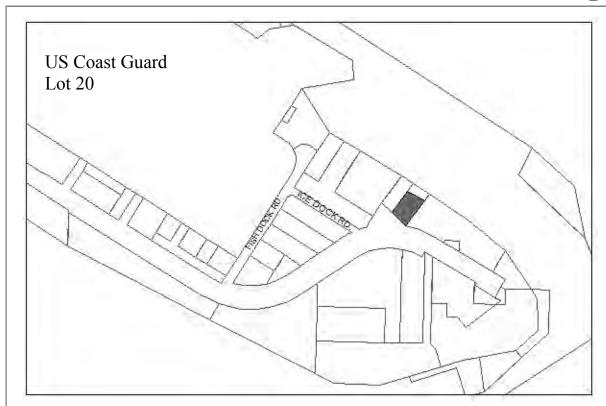

Designated Use: Leased to USCG

**Acquisition History:** 

Area: 0.34 acres Parcel Number: 18103218

**2012 Assessed Value:** \$567,300 (Land: \$105,000 Structure: \$462,300)

Legal Description: Homer Spit Four subdivision Lot 2

| Zoning: Marine Industrial                       | Wetlands: N/A                 |
|-------------------------------------------------|-------------------------------|
| Infrastructure: Water, sewer, paved road access | Address: 4373 Freight Dock Rd |

Leased to: USCG

Lease Renewal Options: None Expiration: September 30, 2026

**Designated Use:** Leased Land

**Acquisition History:** 

**Area**: 12,700 sq ft **Parcel Number**:18103316

**2012 Assessed Value:** \$543,400 (Land: \$97,100 Structure: \$446,300)