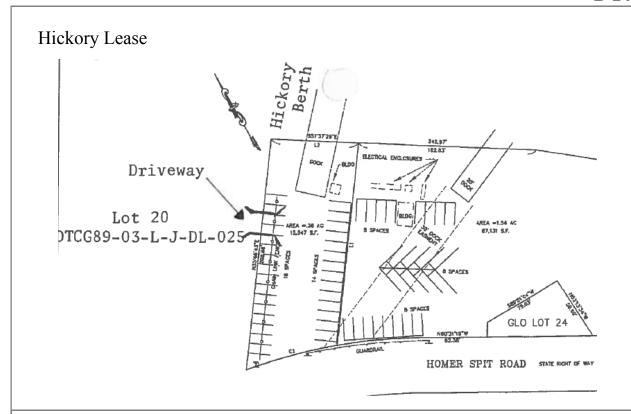

**Legal Description:** Portion of Government Lot 20

| Zoning: Marine Industrial                       | Wetlands: N/A                 |
|-------------------------------------------------|-------------------------------|
| Infrastructure: Water, sewer, paved road access | Address: 4688 Homer Spit Road |

Leased to: US Coast Guard.

Resolution 15-009 approved an additional 20 year lease.

See page B-25. This lease is a portion of the Pioneer Dock.

West trestle of the Pioneer Dock, for mooring and parking on west trestle and Lot 45A.

Leased to: Coast Guard. Expiration September 30, 2022. DTCG89-03-L-J-DL-034.

**Designated Use:** Ferry Terminal and Staging

**Acquisition History:** Quitclaim Deed to KPPUDIST #1 2/18/64: Orig Cert filed between KPPUD and BLM for Harbor use for 25 years on 7/29/55.