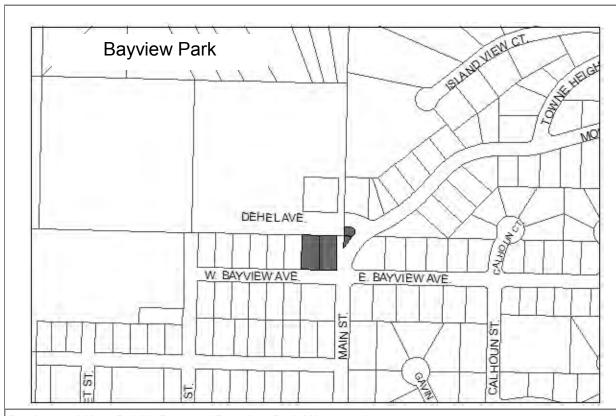

Resolution 09-59(A) adopted the park master plan.

Finance Dept. Code: 175.0003 (driveway, parking), 175.0007 (campground)

**Designated Use:** Public Purpose/Bayview Park/Water tank access **Acquisition History:** Large lots: Klemetsen Warranty Deed 5/8/67. Water tank access and part of Bayview Park.

**Area**: 0.58 acres total **Parcel Number:** 175051 07, 08 17726038, 17727049

**2015 Assessed Value:** \$95,900 total

Legal Description: 17505107: HM0562936 T06S R13W S18 TRACT A FAIRVIEW SUB LOT 2

17505108: HM0562936 T06S R13W S18 TRACT A FAIRVIEW SUB LOT 1

17726038: HM0760026 T06S R13W S17 KAPINGEN SUB UNIT 3 PARK RESERVE

17727049: HM0770065 T06S R13W S17 ISLAND VIEW SUB PARK

**Zoning:** Urban Residential **Wetlands:** N/A

Infrastructure: Paved road access, water, sewer