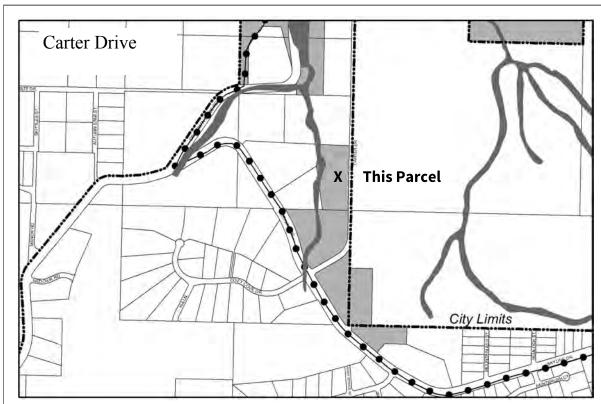

Acquisition History: Emergency Ordinance 2005-40, 2005-45.

Area: 5.93 acres Parcel Number: 173070760

**2015 Assessed Value:** \$75,100 (Land \$44,300 Structure \$30,800)

Legal Description: HM0840119 T06S R13W S07 Pioneer Valley Subdivision Lot 2

**Zoning:** Rural Residential, Bridge Creek WPD **Wetlands:** 

Wetlands: Some discharge slope wetland, possibly

a creek to the Reservoir.

Infrastructure: Driveway access to property.

Notes: Property includes a small cabin.