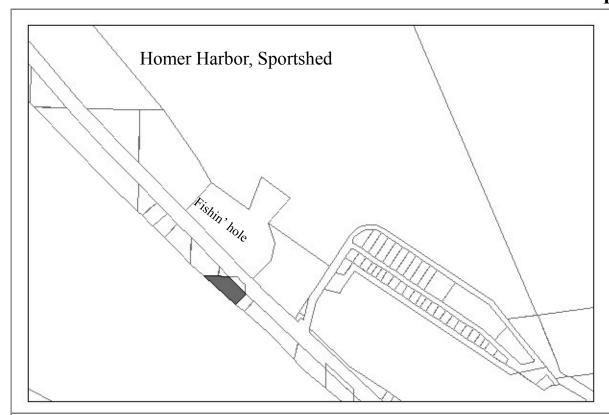

**Designated Use:** Fishing Lagoon

Acquisition History: Ordinance 83-26. Purchase from World Seafood.

**Area**: 11.27 acres **Parcel Number:** 18103117

**2012 Assessed Value:** \$1,719,900 (Land: \$1,568,000 Structure: \$151,900)

Legal Description: HM0940043 T06S R13W S35 TRACT 1-A THE FISHIN HOLE SUB NO 2

Zoning: Marine Industrial Wetlands: N/A

Infrastructure: Water, sewer, paved road access | Address: 3854 Homer Spit Road

This is a large parcel that is used several ways.

- Dredge spoils dewatering and storage, winter barge haul out activity
- City RV park/campground, and access to the only public RV dump on the spit
- Pier One Theater Lease. Theater leases the building only; not the land. Resolution 89-36A.

**Resolution 13-020:** Designated the north east corner of the lot for use as a trailhead for the Kachemak Bay Water Trail.

**Leased to**: Pier One Theater Resolution 2016–118, 5 Year lease.

**Designated Use:** Lease

Acquisition History: Ord 1983-26. Purchased from World Seafood

Area: 0.15 acres or 6,692 sq ft Parcel Number:18103118

**2012 Assessed Value:** \$117,700 Land \$57,300 Structure \$60,400

Legal Description: HM0940043 T06S R13W S35 TRACT 1-B THE FISHIN HOLE SUB NO 2

**Zoning:** Marine Commercial **Wetlands**: None

Infrastructure: Paved road, water and sewer. Address: 3978 Homer Spit Road

Leased: Resolution 16-116 authorized a new lease with the new owner for 20 years twith two 5 year options.. Lease expires 2036.