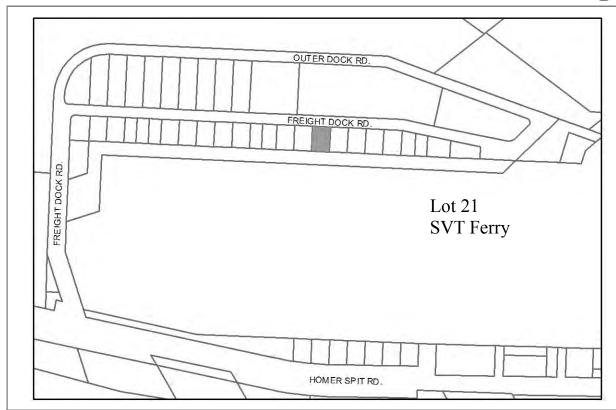

Legal Description: Homer Spit No 5 Lot 21

**Zoning:** Marine Industrial **Wetlands:** N/A

Infrastructure: Water, sewer, paved road access Address: 4323 Freight Dock Road

**Leased to**: Seldovia Village Tribe, for Kachemak Bay Ferry Resolution 10-41. Expiration May 31, 2030, two 5 year options