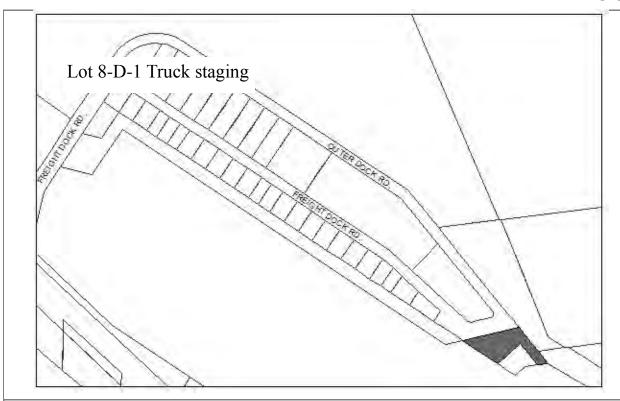

## Notes:

Resolution 2007-51 Lot 13: Continue its current use as gear storage and cargo staging for Deep Water Dock cargo.

Designated Use: Commercial Truck Staging

**Acquisition History:** 

Area: 1.12 acres Parcel Number: 18103259

**2015 Assessed Value:** \$301,800

Legal Description: T 7S R 13W SEC 1 SEWARD MERIDIAN HM 0970072 HOMER SPIT NO 6 8-D-1

**Zoning:** Marine Industrial **Wetlands:** N/A

Infrastructure: Gravel road access, water and sewer

## Notes:

Resolution 2007-51: Lot 8D1 should be reserved for a marine related business which could include a petroleum products tank farm and a pipeline out to the (expanded) Deep Water Dock. This lot to be RFP's at the appropriate time for this type of marine support activity.

2014 construction of guard shack for Deep Water Dock, restrooms and picnic facility, completion of Spit Trail, and paved the lot for dock staging.

**Designated Use:** Parking, restrooms and boathouse (Reso 16-043) **Acquisition History:** 