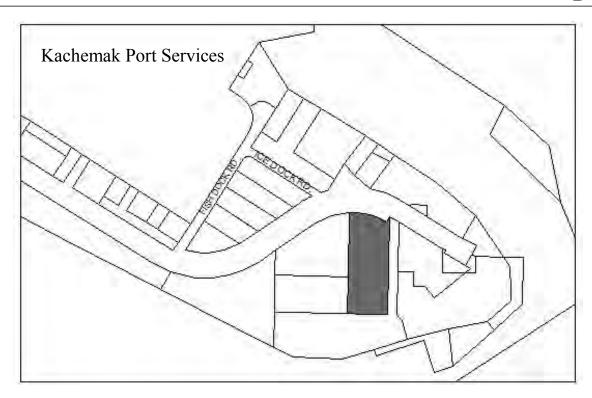

**Designated Use:** Lease **Acquisition History:** 

Area: 0.52 acres Parcel Number: 18103425

**2012 Assessed Value:** \$194,400

Legal Description: City of Homer Port Industrial Subdivision No 2 Lot 13B

**Zoning:** Marine Industrial **Wetlands:** N/A

Infrastructure: Water, sewer, paved/gravel road Address: Fish Dock Road

access

Former Porpoise Room lot. Fisheries use encouraged but not required.

Resolution 19-017

Expiration: 2039 with two five year options