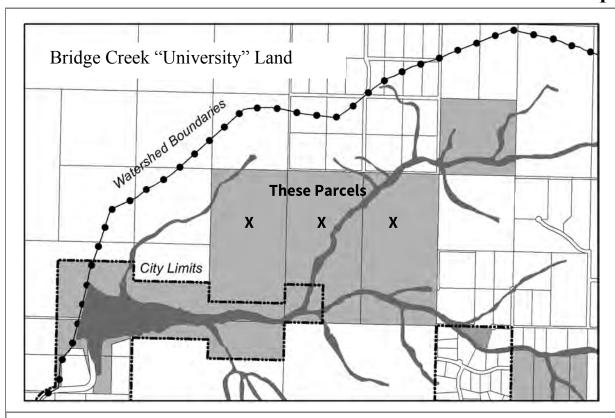

**Designated Use:** Bridge Creek Watershed Property

Acquisition History: Ordinance 2003-7(A). Purchased from UAA.

**Area**: 220 acres **Parcel Number**:173 052 34, 35, 17305120

2015 Assessed Value: \$184,100

**Legal Description:** The Northwest one-quarter of the Southeast one-quarter (NW1/4 SE1/4) and the East one-half of the Southwest one-Quarter of the Southeast one-quarter (E1/2 SW1/4 SE1/4) and the Northwest one-quarter of the Southwest one-quarter of the Southeast one-quarter (NW1/4 SW1/4 SE1/4) and the Northeast one-quarter of the Southwest one-quarter (NE1/4 SW1/4) and the North one-half of the Southeast one-quarter of the Southwest one-quarter (N1/2 S 1/2 SE1/4 SW1/4) and the East one-half of the Southeast one-quarter (E1/2 SE1/4) of Section 5, Township 6 South, Range 13 West, Seward Meridian, in the Homer Recording District, State of Alaska.