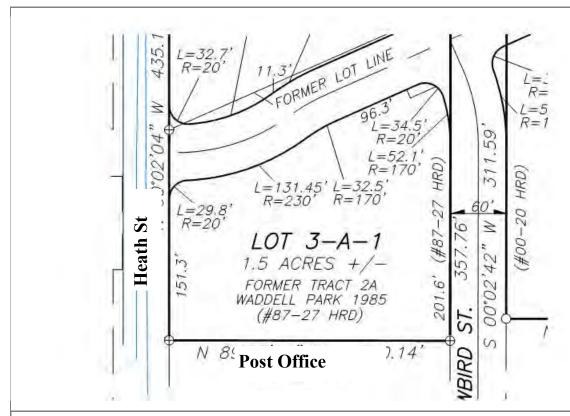

**Designated Use:** New Police Station Resolution 18-013(A)

**Acquisition History: Purchased** 

Area: 1.5 acres Parcel Number: 17712034

**2018 Assessed Value:** \$252,800

Legal Description: T 06S R 13W SEC 20 Seward Meridian HM 2016021 WADDELL PARK 2016

REPLAT LOT 3- A-1

Zoning: CBD Wetlands: N/A

Infrastructure: full utilities, Grubstake extension will include paved road and sidewalk.

**Notes:** Road construction in 2016. Project funding from State appropriation and matching City HART

New police station construction scheduled 2019-2020

Designated Use: Undesignated

Acquisition History: Detling Deed 6/10/82

Area: 0.03 acres each. Total of 2,613 sq ft Parcel Number: 177154 02, 03

**2015 Assessed Value: \$1,400** 