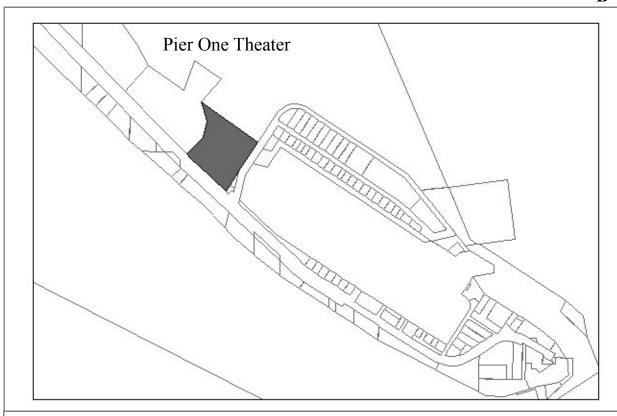

- Dredge spoils dewatering and storage, winter barge haul out activity
- City RV park/campground, and access to the only public RV dump on the spit
- Pier One Theater Lease. Theater leases the building only; not the land. Resolution 89-36A.

**Resolution 13-020:** Designated the north east corner of the lot for use as a trailhead for the Kachemak Bay Water Trail.

**Leased to**: Pier One Theater Resolution 2016–118, 5 Year lease.

**Designated Use:** Lease