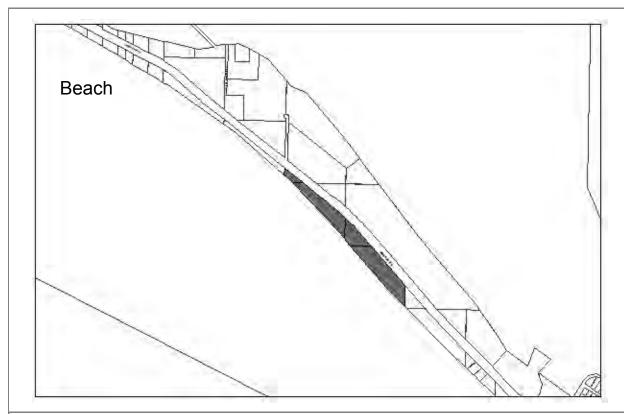

**Designated Use:** Camping **Acquisition History:** 

**Area**: 3.92 acres (2.1 and 1.82 acres) Parcel Number: 18103101, 02

**2015 Assessed Value:** \$427,100 (Includes value of the campground office which was removed in 2016)

Legal Description: Homer Spit Subdivision Amended Lot 2, and that portion of Government Lot 14 lying south of the Homer Spit Road T6S R13W S35

Zoning: Open Space Recreation.

Infrastructure: Paved road, water and sewer

**Notes:** At most, 1/3 of the land is above the high tide line. The rest is beach or underwater. 2016: Campground office sold and removed due to repeated erosion and storm damage. 2018: Campground closure due to erosion