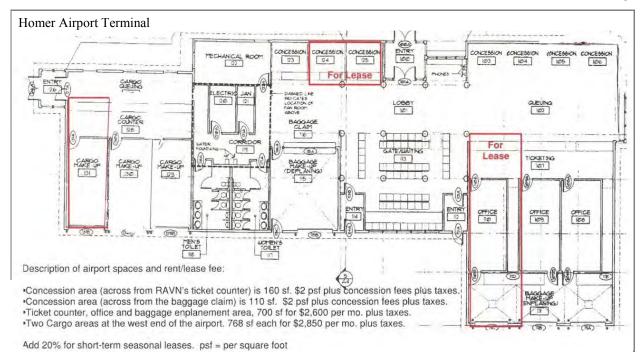

| Designated Use: Airport Acquisition History: |  |  |
|----------------------------------------------|--|--|
|                                              |  |  |
|                                              |  |  |
|                                              |  |  |
|                                              |  |  |
|                                              |  |  |
|                                              |  |  |
|                                              |  |  |
| Finance Dept. Code:                          |  |  |
|                                              |  |  |