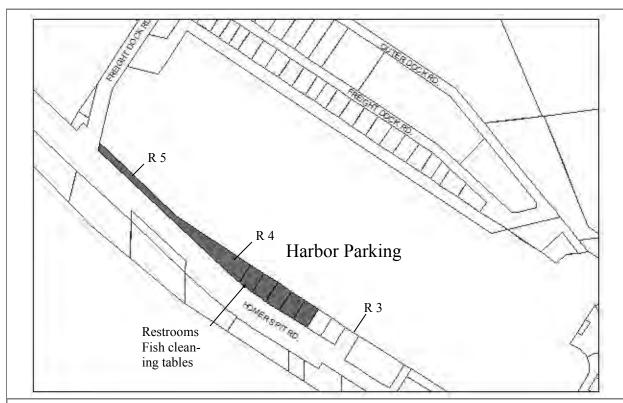

Wetlands: N/A **Zoning:** Marine Industrial, over slope area is Marine Commercial

Infrastructure: paved road, gas, water and sewer, public restrooms

Notes: Includes boat launch (reconstructed in 2016), Spit Trail, boat trailer parking, two public restrooms and over slope area along the harbor.