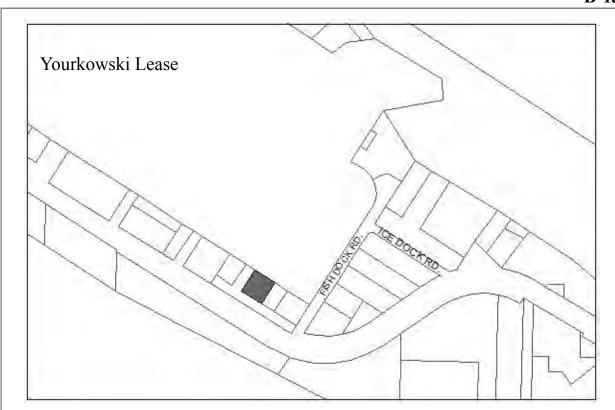

Zoning: Marine Commercial Wetlands: N/A

Infrastructure: Water, sewer, paved road access | Address: 4460 Homer Spit Road

Leased to: Mike Yourkowski

Lease Renewal Options: one 10 year renewal option.

Expiration: 11/30/15, plus renewal option. Leaseholder is exercising options.