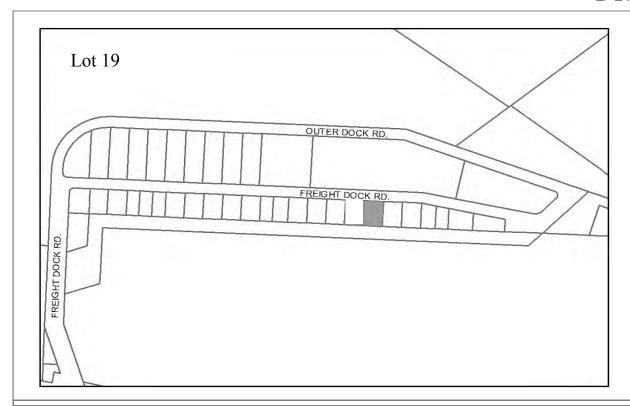

Legal Description: Homer Spit No 5 Lot 21

**Zoning:** Marine Industrial **Wetlands:** N/A

Infrastructure: Water, sewer, paved road access Address: 4323 Freight Dock Road

**Leased to**: Seldovia Village Tribe, for Kachemak Bay Ferry Resolution 10-41. Expiration May 31, 2030, two 5 year options