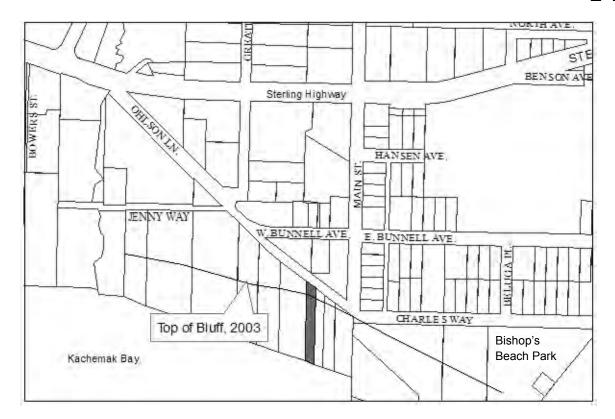

Acquisition History: Donated by Herrick, Resolution 90-7

Area: 0.32 acres Parcel Number:17520009

**2015 Assessed Value:** \$16,700

Legal Description: HM T06S R13W S19 PORTION THEREOF S OF OLSEN LANE

**Zoning:** Central Business District **Wetlands:** None. Bluff property.

Infrastructure: Gravel Road access, no water or sewer

### Notes:

Resolution 15-030(A), Designate as park

Finance Dept. Code: 392.0008

**Designated Use:** Public use easement for Virginia Lynn Way, public park **Acquisition History:** Quit Claim Deed from NBA 1/4/83