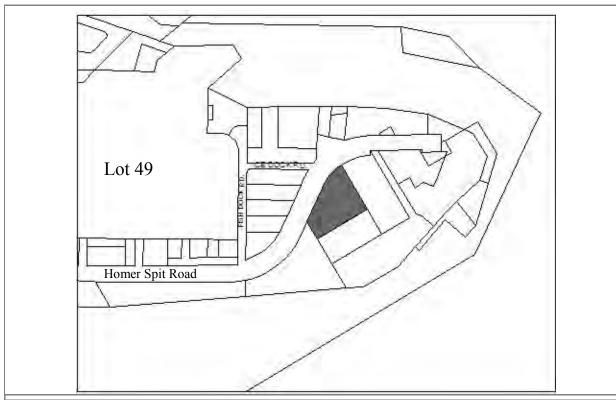

# Notes:

Provides parking for adjacent businesses, and harbor access.

**Designated Use:** Main Dock Staging **Acquisition History:** 

Area: 2 acres Parcel Number: 18103403

**2015 Assessed Value:** \$712,000

Legal Description: T 7S R 13W SEC 1 SEWARD MERIDIAN HM 0890034 HOMER SPIT SUB

AMENDED LOT 49

Zoning: Marine Industrial Wetlands: N/A

Infrastructure: Paved road, gas, water and sewer

## Notes:

Resolution 2007-51: Continue to use for dredge material dewatering.

**Designated Use:** Leased Lands

**Acquisition History:** 

Area: 0.68 acres Parcel Number: 18103451

2019 Assessed Value: \$196,200