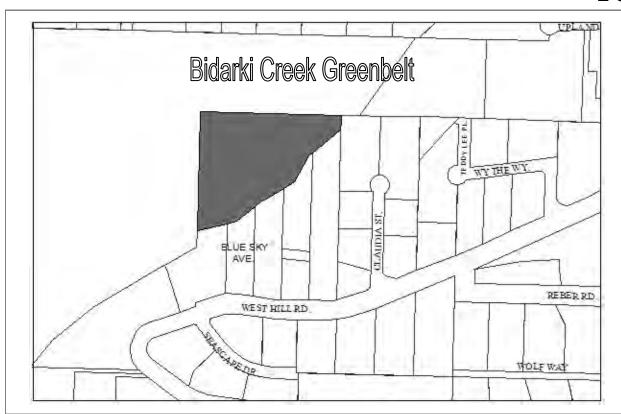

Area: 6.57 acres Parcel Number: 17503025

**2015 Assessed Value:** \$10,600

Legal Description: HM T06S R14W S13 SW1/4 SE1/4 NORTH OF SKYLINE DRIVE EXCLUDING

SKYLINE DR SUB

**Zoning:** Rural Residential **Wetlands:** Bidarki Creek runs through the lot

Infrastructure: No access, no utilities

**Notes:** Much of the lot is very steep gorge, down to Bidarki Creek. One portion may be developable at the north end. Slope there is approximately 15%. There is no legal or physical access to the land at this time.