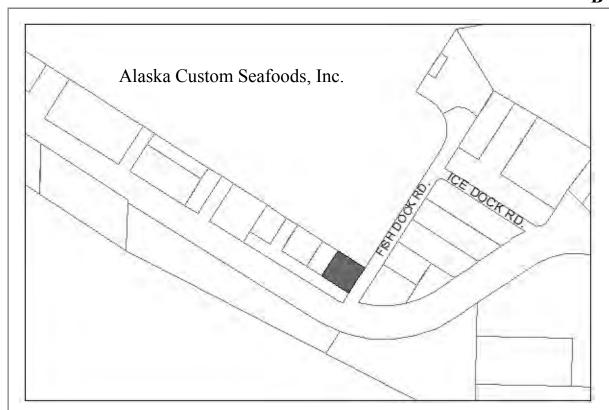

**Zoning:** Marine Commercial **Wetlands**: None

Infrastructure: Paved road, water and sewer. Address: 4474 Homer Spit Road

Leased to: Brad Faulkner DBA Alaska Custom Seafoods, Inc. Expires 2043.

**Designated Use:** Leased Land **Acquisition History:** 