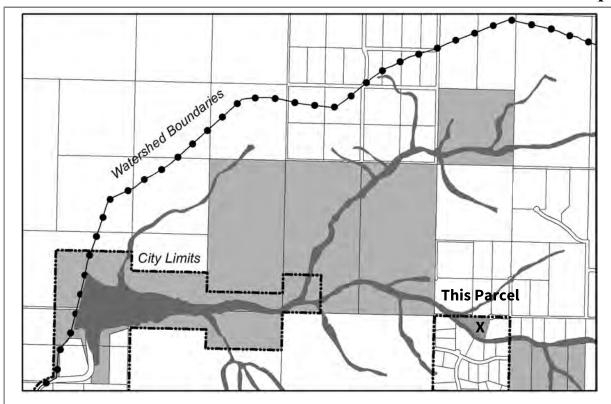

# City Lands within the Bridge Creek Watershed Protection District

These properties lie within the Bridge Creek Watershed Protection District. Not all the lands within the district are in Homer City limits. The city owns 22 lots totaling 438.46 acres with an assessed value in 2016 of \$5,067,300. Lands include conservation purchases from the University of Alaska, Bureau of Indian Affairs, Kenai Peninsula Borough tax foreclosure, private parties, and water system infrastructure such as the reservoir, pump house, and water treatment plant and tanks.

**Designated Use:** Watershed Protection Purposes (Ord 17-27) **Acquisition History:** City purchased from private land owner

Area: 2.86 acres Parcel Number: 17305408

2017 Assessed Value: \$45,200 (high)

Legal Description: T 6S R 13W SEC 9 SM Kelly Ranch Estates Sub Lot 8 Block 1

**Zoning:** RR,and part of the Bridge Creek WPD.

**Wetlands:** Lot is all wetlands. Bridge Creek runs thorugh the valley on the south side of the lot.

Infrastructure: Access by foot or ATV via a section line and undeveloped right of way.

#### Notes:

Purchase cost: \$21,000 in 2017.