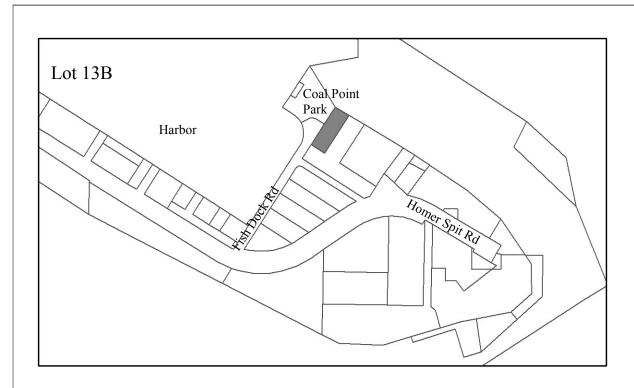

**Designated Use:** Park **Acquisition History:** 

Area: 1.09 acres Parcel Number: 18103426

**2015 Assessed Value:** \$280,000

**Legal Description:** LEGAL T 7S R 13W SEC 1 SEWARD MERIDIAN HM 0890034 HOMER SPIT SUB AMENDED COAL POINT MONUMENT PARK EXCLUDING THAT PORTION AS PER LEASE AGREEMENT 187 @ 921

Zoning: Marine Industrial Wetlands:

Infrastructure: gravel parking area

Notes:

Designated Use: Beachfront between Icicle and Main Dock **Acquisition History:** 

Parcel Number: 18103446 Area: 0.11 acres

**2015 Assessed Value:** \$44,700