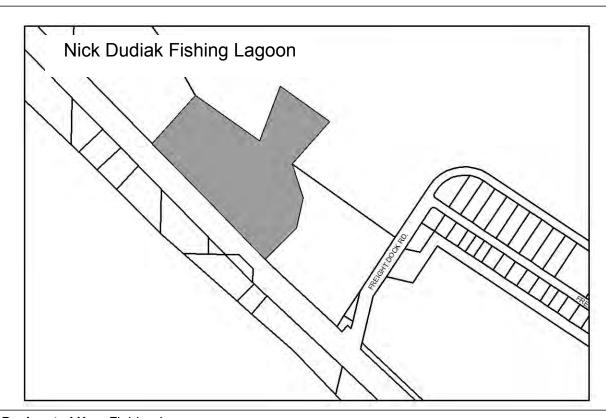

#### Notes

Acquisition history of lot 6 should be researched as budget allows

**Designated Use:** Fishing Lagoon

Acquisition History: Ord 83-26 Purchase from World Seafood

**Area**: 17.71 acres **Parcel Number:** 18103116

2019 Assessed Value: \$2,482,600

Legal Description: T 6S R 13W SEC 35 SEWARD MERIDIAN HM 0920039 THE FISHIN HOLE SUB

TRACT 2

**Zoning:** Open Space Recreation **Wetlands: N/A.** Portions in floodplain.

Infrastructure: City Water and Sewer, paved road access. Restroom.

### Notes:

- Dredged in 2012
- 2016 construction of Kachemak Bay Water Trail shelter
- 2016 new fish cleaning tables built (ADFG funded)
- 2018: paved trail extended to fish cleaning tables and water trail pavilion. ADA campsites constructed.