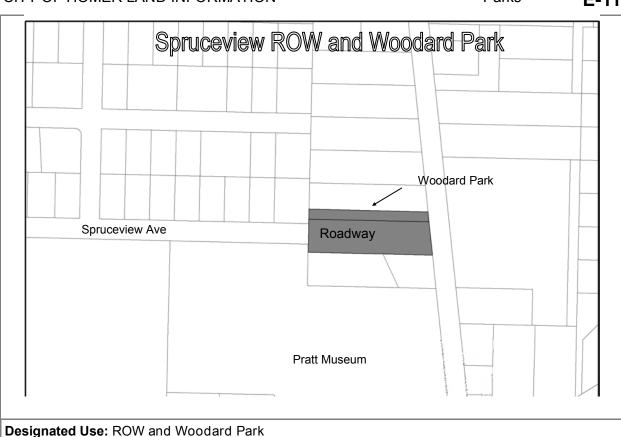

Notes:

Acquisition History: ROW: Purchased for Harrington Heights LID, Ord 2000-13(S) 7/2000. Woodard

Park: Tax Foreclosure (Harry Gregoire), Park designation enacted in Reso 04-53

Area: ROW 0.85 acres Parcel Number: 17513329

Woodard Park: .025 acres 17513328

**2015** Assessed Value: ROW: \$79,700, Park: \$40,600

Legal Description: ROW: HM0860044 T06S R13W S19 BUNNELL'S SUB NO 17 LOT 12-A

Woodard Park: HM0860044 T06S R13W S19 BUNNELL'S SUB NO 17 LOT 11-B

**Zoning:** Residential Office Wetlands: Woodard Creek and wetlands present

Infrastructure: Paved access on Bartlett. Part of completed Spruceview Road LID. Water and sewer present.

Notes:

Finance Dept. Code: ROW: 500.0051 Park: