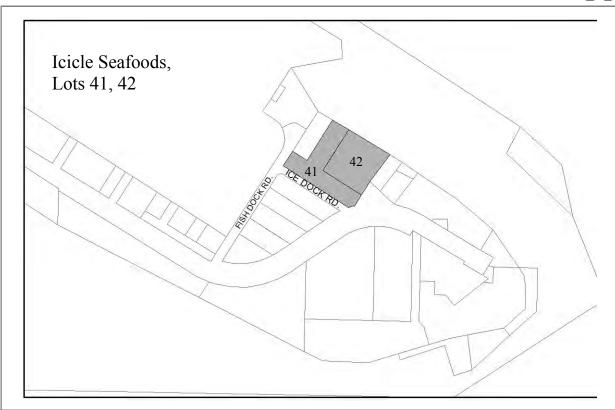

Designated Use: Leased Land

Acquisition History: Lot 42, ordinance 17-41

**Area**: 2.96 acres **Parcel Number:** 18103419, 18103418

**2017 Assessed Value:** \$745,300

Legal Description: HM0890034 T07S R13W S01 HOMER SPIT SUB AMENDED ADL 18009 LOT 41

(ADL 18009), and Lot 42

**Zoning:** Marine Industrial **Wetlands:** N/A

Infrastructure: Water, sewer, paved road access Address: 842 Fish Dock Road

Leased to: Icicle Seafoods, Inc

Expiration: 2039 with options. Resolution 17-008