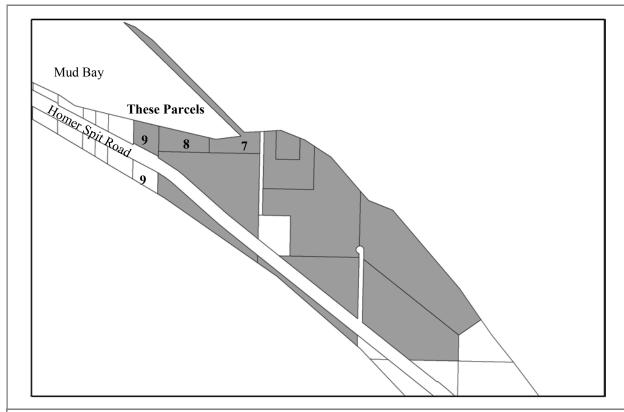

Prior to a long-term lease the site is appraised. The appraised lease rates for uplands is approximately \$0.90 per square, per annum. Lease rates vary, so contact the Harbor Office at 907-235-3160.

| Designated Use: Lease Lands Acquisition History:                                                             |                             |  |
|--------------------------------------------------------------------------------------------------------------|-----------------------------|--|
| <b>Area</b> : 1.05 acres (0.52 and 0.53 acres)                                                               | Parcel Number: 18103477, 78 |  |
| 2018 Assessed Value: Land value \$325,700                                                                    |                             |  |
| <b>Legal Description:</b> T 7S R 13W SEC 1 SEWARD MERIDIAN HM 2007136 HOMER SPIT REPLAT 2006 LOT 9-A and 10A |                             |  |
| Zoning: Marine Industrial                                                                                    |                             |  |
| Infrastructure: Water, sewer, gas, Spit Trail, paved road access                                             | Address:                    |  |

Former Manley building lots.

Prior to a long-term lease the site is appraised. The appraised lease rates for uplands is approximately \$0.90 per square, per annum. Lease rates vary, so contact the Harbor Office at 907-235-3160.