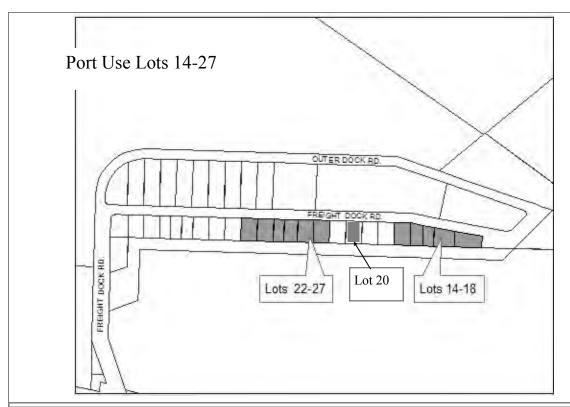

**2015 Assessed Value:** \$1,816,300

Legal Description: Homer Spit No 5 Lots 14-18, 22-27

Zoning: Marine Industrial Wetlands: N/A

Infrastructure: paved road, gas, Spit Trail, water and sewer

### Notes:

Resolution 2007-51: Lots 14-35, RFP process should be delayed until the master parking plan and over slope development standards and issues are dealt with.

The office completed in 2015 is on lots 22 and 23.

Lot 20 reserved for future travel lift Resolution 13-032

Designated Use: Deep water dock staging **Acquisition History:** 

Area: 2.08 acres Parcel Number: 18103232

**2015 Assessed Value:** \$469,600

Legal Description: T 6S R 13W SEC 36 T 7S R 13W SEC 1 HM 0930012 HOMER SPIT SUB NO 5 SEWARD MERIDIAN LOT 13