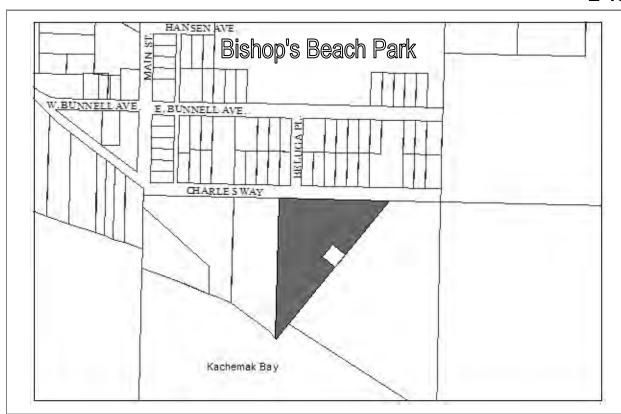

Designated Use: Bishop's Beach Park

Acquisition History: McKinley Warrant Deed 1/9/1984

Area: 3.46 acres Parcel Number: 17714010

**2015 Assessed Value:** \$471,700 (Land \$465,300, Structure \$6,400)

**Legal Description:** HM T06S R13W S20 PTN GL 2 BEGIN S 1/16 CORNER SECS 19 & 20 & NW CORNER LOT 2 TH S 89 DEG 57'30" E 600 FT ALONG N BOUND LT 2 TO POB TH S 0 DEG 2' E 391 FT TO CORNER 2 ON MHW KACHEMAK BAY TH S 59 DEG 30' E 150 FT TO CORNER 3 TH N 38 DEG 0' E

**Zoning:** Central Business District **Wetlands:** Some wetlands (along boardwalk). Flood hazard area.

Infrastructure: Paved road access. No water or sewer. City maintained outhouses.

Notes:

**Designated Use:** City Park