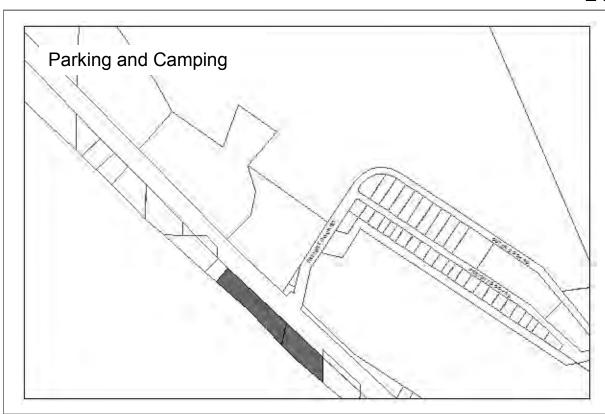

**Designated Use:** Western lot: Camping. East lot, parking

**Acquisition History:** 

**Area**: 5.7 acres **Parcel Number:** 18103301, 18103108

**2015 Assessed Value:** \$757,500

Legal Description: Homer Spit Amended Lots 7 and 9