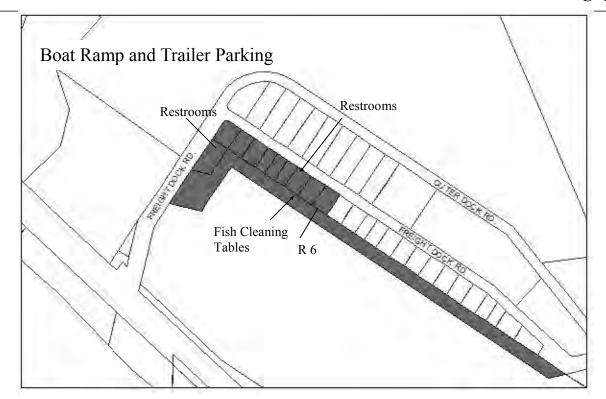

**Acquisition History:** 

Parcel Number: 181032 47-58, 18103216 Area: 8.32 acres

**2015 Assessed Value:** \$1,999,000

Legal Description: Homer Spit Sub No 5 Lots 28-37, Homer Spit Sub No 2 Amended Lot G-8

Wetlands: N/A **Zoning:** Marine Industrial, over slope area is Marine Commercial

Infrastructure: paved road, gas, water and sewer, public restrooms

Notes: Includes boat launch (reconstructed in 2016), Spit Trail, boat trailer parking, two public restrooms and over slope area along the harbor.

Resolution 2007-51: Lots 14-35, RFP process should be delayed until the master parking plan and over slope development standards and issues are dealt with.

Designated Use: Port Use Acquisition History: