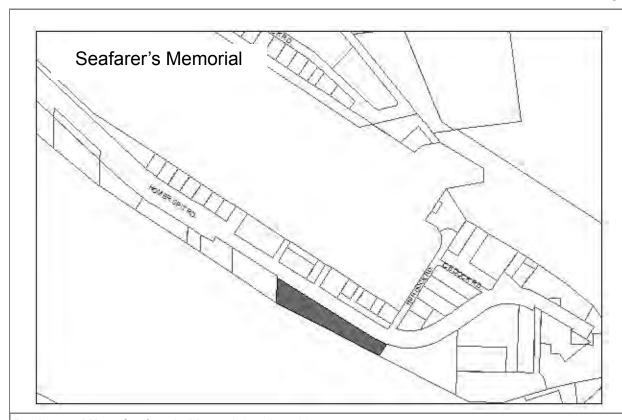

Infrastructure: Paved Road

Notes:

| Designated  | <b>Use:</b> Seafarer's Memorial and parking |
|-------------|---------------------------------------------|
| Acquicition | History:                                    |

**Acquisition History:** 

Area: 2.52 acres Parcel Number: 18103401

**2019 Assessed Value:** \$144,400

Legal Description: Homer Spit Amended Lot 31

Zoning: Open Space Recreation Wetlands: N/A

Infrastructure: Paved Road