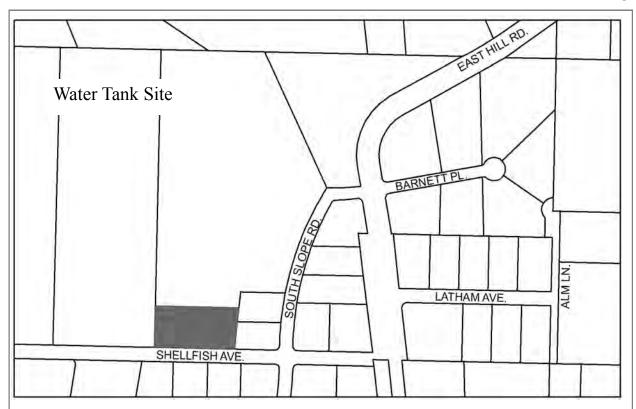

Infrastructure: N/A

Notes:

**Designated Use:** Future Water Tank **Acquisition History:** Ordinance 14-39

Area: 1.5 acres Parcel Number: 17701009

**2015 Assessed Value:** \$98,000

**Legal Description:** T6S R13W SEC 17 SEWARD MERIDIAN HM 2014023 BARNETT SUB

QUIET CREEK ADDN 2014 TRACT A2

**Zoning:** Rural Residential **Wetlands:** 

Infrastructure: N/A

**Notes:** Future location of a new water tank. Project is shovel ready if federal funding becomes available.