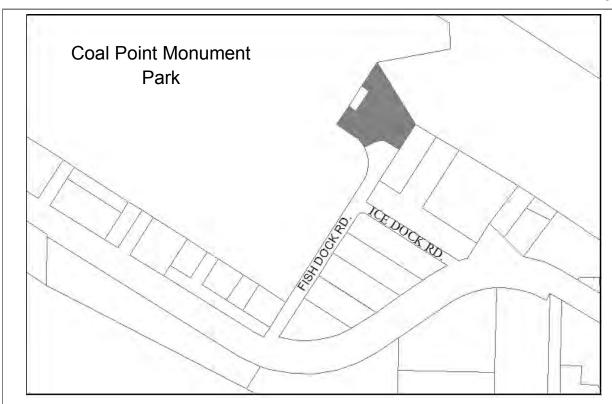

**Designated Use:** Park **Acquisition History:** 

Area: 1.09 acres Parcel Number: 18103426

**2015 Assessed Value:** \$280,000

**Legal Description:** LEGAL T 7S R 13W SEC 1 SEWARD MERIDIAN HM 0890034 HOMER SPIT SUB AMENDED COAL POINT MONUMENT PARK EXCLUDING THAT PORTION AS PER LEASE AGREEMENT 187 @ 921

Zoning: Marine Industrial Wetlands:

Infrastructure: gravel parking area

Notes:

Designated Use: Beachfront between Icicle and Main Dock **Acquisition History:** 

Parcel Number: 18103446 Area: 0.11 acres

**2015 Assessed Value:** \$44,700