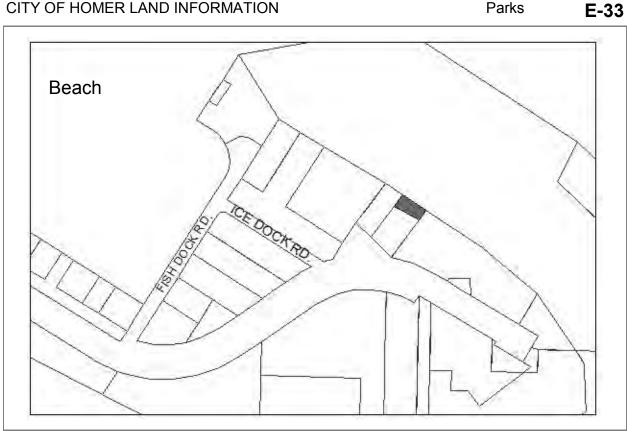

Zoning: Marine Industrial Wetlands:

Infrastructure: gravel parking area

Notes:

Designated Use: Beachfront between Icicle and Main Dock **Acquisition History:** 

Parcel Number: 18103446 Area: 0.11 acres

**2015 Assessed Value:** \$44,700

Legal Description: T 7S R 13W SEC 1 SEWARD MERIDIAN HM THAT PORTION OF GOVT LOT 20 LYING NE OF THE HOMER SPIT RD & BOUNDED ON THE NW BY LOT 43 OF HOMER SPIT SUB AMENDED & BOUNDED ON THE NE BY ATS 612 & BOUNDED ON THE SE BY LOT 45 OF HOMER

| SPIT SUB AMENDED & BOUNDED ON THE |                                  |
|-----------------------------------|----------------------------------|
| Zoning: Marine Industrial         | Wetlands: N/A tidal, flood plain |
| Infrastructure:                   |                                  |
| Notes:                            |                                  |
|                                   |                                  |
|                                   |                                  |
|                                   |                                  |
| Finance Dept. Code:               |                                  |