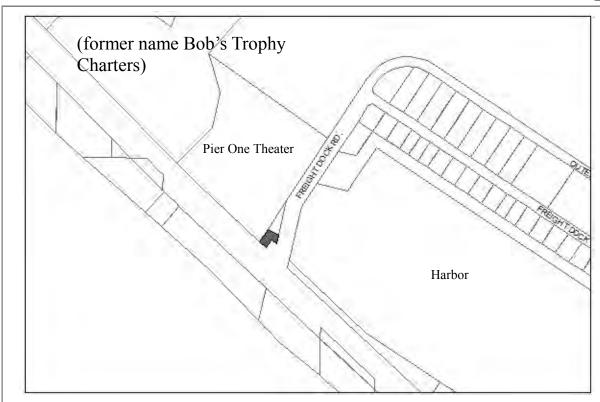

- Dredge spoils dewatering and storage, winter barge haul out activity
- City RV park/campground, and access to the only public RV dump on the spit
- Pier One Theater Lease. Theater leases the building only; not the land. Resolution 89-36A.

**Resolution 13-020:** Designated the north east corner of the lot for use as a trailhead for the Kachemak Bay Water Trail.

**Leased to**: Pier One Theater Resolution 2016–118, 5 Year lease.

**Designated Use:** Lease

Acquisition History: Ord 1983-26. Purchased from World Seafood

Area: 0.15 acres or 6,692 sq ft Parcel Number:18103118

**2012 Assessed Value:** \$117,700 Land \$57,300 Structure \$60,400

Legal Description: HM0940043 T06S R13W S35 TRACT 1-B THE FISHIN HOLE SUB NO 2

**Zoning:** Marine Commercial **Wetlands**: None

Infrastructure: Paved road, water and sewer. Address: 3978 Homer Spit Road

Leased: Resolution 16-116 authorized a new lease with the new owner for 20 years twith two 5 year options.. Lease expires 2036.