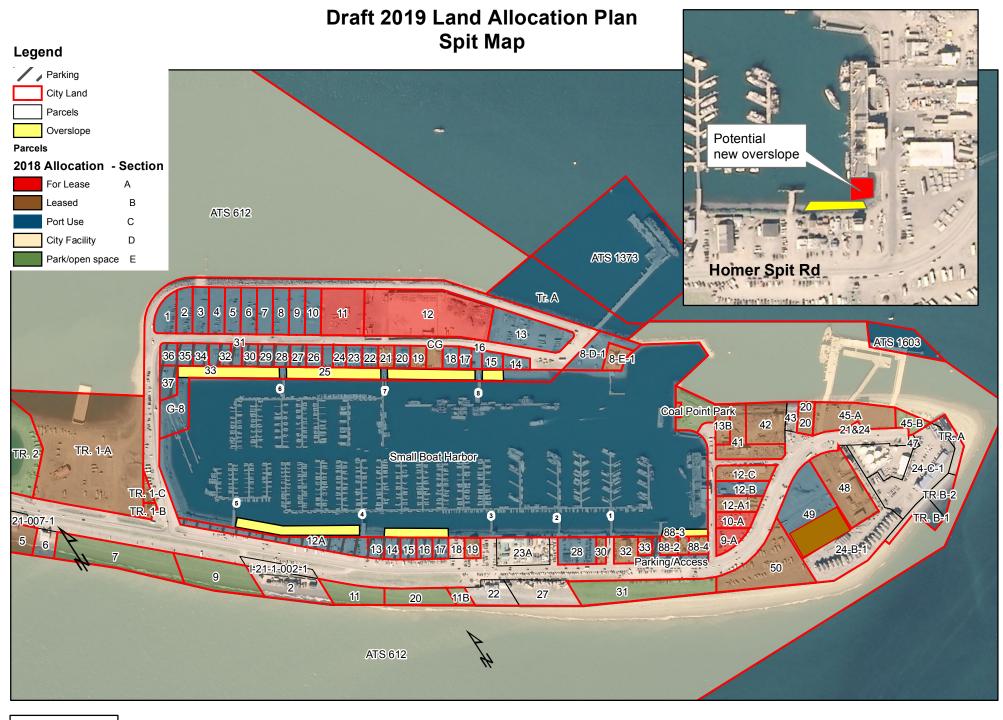

The PHC reviewed the same information at their meetings of January 23<sup>rd</sup> and February 27<sup>th</sup>. They recommended a new lease area along the harbor edge, as over slope development. See attached map. PHC has a continued interested in over slope development and potential zoning code revisions, to encourage new development. A Commissioner will attend the work session.

Planning staff has some concerns with this new potential lease area. These concerns may be solvable, but a staff thinks a fair amount of effort needs to take place before the City puts this area out for lease. There are zoning code conflicts, land use conflict with the Marine Industrial zone, and concerns about a boardwalk potentially hampering or conflicting with operations at the ice plant and fish dock. If it is a priority of the City Council to put this area out for lease, staff recommends a memorandum to the PHC, Port and Planning staff to identify the issues and potential resolutions. When an overslope area was put out for RFP in recent years, there were many questions from potential respondents that do not have a ready answer in City code or policies. Examples: a platform is really expensive – can the lease be for 99 years? Where will customers park? Can boats use the platform as moorage, such as fishing charters? Before the City issues another notice that overslope areas are available for lease, it would be forward-thinking to work through some of these issues.

**Staff Recommendation 1**: Do not lease the new area. Support the Port and Harbor Advisory Commission's continued work on overslope development, with the goal of revisiting this location for a future land allocation plan work session.

### **Attachments**

- 1. Draft Spit Map with new overslope area shown
- 2. HCC 18.08.020
- 3. Resolution 19-014
- 4. Land Allocation Plan

City property outlined in red.
Photo taken in 2013.
Property lines are not exact - use with care
P & Z 4/28/18 JE