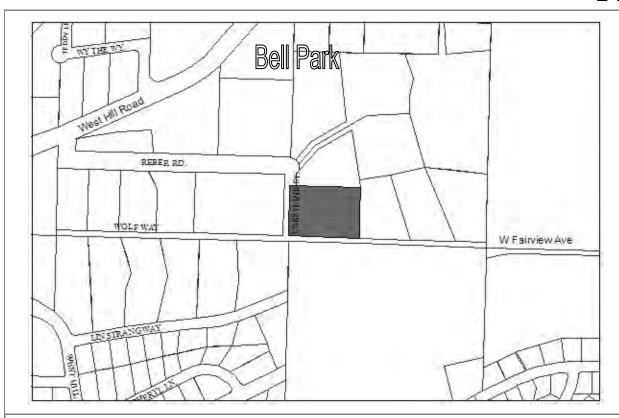

#### History:

Resolution 2004-24A, Land Allocation Plan Resolution 2007-03 Emerald Park Master Plan

Designated Use: W.R.Bell Public Park.

**Acquisition History:** Gifted by Daughter, Dene and Husband Edward Reber 8/20/1970

Area: 2.75 acres Parcel Number: 17524006

**2019 Assessed Value:** \$90,200

Legal Description: HM0700402 T06S R13W S18 TRACT E W R BELL SUB

**Zoning:** Rural Residential **Wetlands:** Drainages on lot.

Infrastructure: Gravel road access. Rough trails across property.

#### Notes:

Park contains the gravesite of W.R. Bell.

It can be expected that the land to the south will be come a housing development. Some homes will be accessed from W Fairview Ave.

2009: Completion of Reber Trail, with HART funds and a state trails grant.