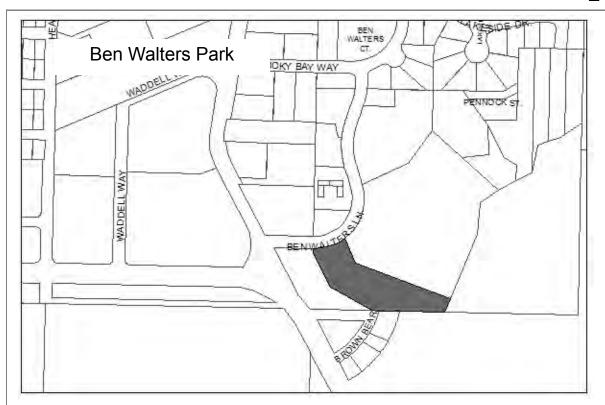

**Designated Use:** Ben Walters Park. Public park or greenbelt per deed.

**Acquisition History:** Reso 83-22(S) Neal Deed 5/4/83. Donated. Deed amended 6/1/83.

Area: 2.48 acres Parcel Number: 17712022

**2009 Assessed Value:** \$493,200 (Land \$493,200, Structure \$44,200)

Legal Description: Lakeside Village Park Addition Replat Lot 1A-2

**Zoning:** Central Business District **Wetlands:** 3664 Ben Walters Lane

Infrastructure: Paved Road, water and sewer. Public restrooms, covered fire pit, lake access and dock.

Notes: In May 1982, a project agreement was executed for a Land and Water Conservation Fund project to develop the park. Project #02-00305. Land to remain park in perpetuity.

New swing set installed, 2008. New dock installed in 2009. Brushing and drainage work 2018. playground equipment scheduled for installation 2019