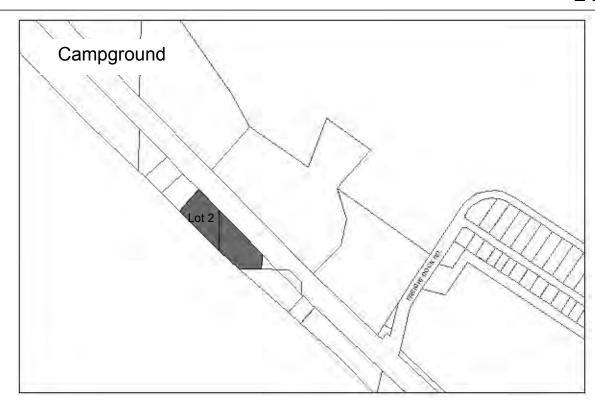

**Designated Use:** Camping **Acquisition History:** 

**Area**: 3.92 acres (2.1 and 1.82 acres) Parcel Number: 18103101, 02

**2015 Assessed Value:** \$427,100 (Includes value of the campground office which was removed in 2016)

Legal Description: Homer Spit Subdivision Amended Lot 2, and that portion of Government Lot 14 lying south of the Homer Spit Road T6S R13W S35

Zoning: Open Space Recreation.

Infrastructure: Paved road, water and sewer

**Notes:** At most, 1/3 of the land is above the high tide line. The rest is beach or underwater. 2016: Campground office sold and removed due to repeated erosion and storm damage. 2018: Campground closure due to erosion