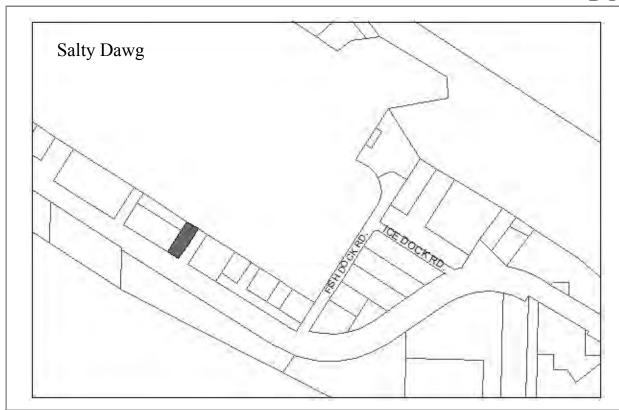

Legal Description: HM0890034 T07S R13W S01 HOMER SPIT SUB AMENDED LOT 30

Zoning: Marine Commercial

Wetlands: N/A

Infrastructure: Water, sewer, paved road access
Address: 4390 Homer Spit Road

**Leased to**: John Warren, Salty Dawg Expiration: 1/31/2026. No options.