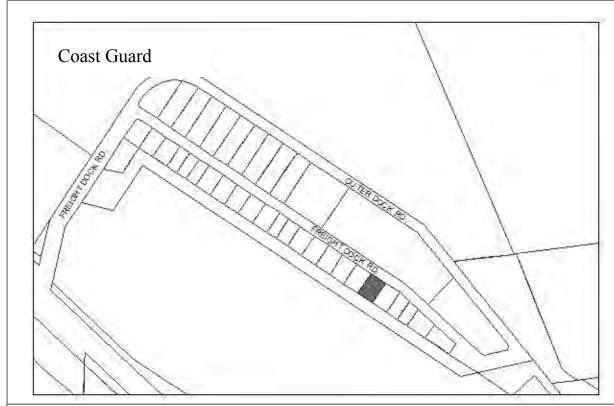

Designated Use: Leased to USCG

**Acquisition History:** 

Area: 0.34 acres Parcel Number: 18103218

**2012 Assessed Value:** \$567,300 (Land: \$105,000 Structure: \$462,300)

Legal Description: Homer Spit Four subdivision Lot 2

| Zoning: Marine Industrial                       | Wetlands: N/A                 |
|-------------------------------------------------|-------------------------------|
| Infrastructure: Water, sewer, paved road access | Address: 4373 Freight Dock Rd |

Leased to: USCG

Lease Renewal Options: None Expiration: September 30, 2026

**Designated Use:** Leased Land

**Acquisition History:** 

**Area**: 12,700 sq ft **Parcel Number**:18103316

**2012 Assessed Value:** \$543,400 (Land: \$97,100 Structure: \$446,300)