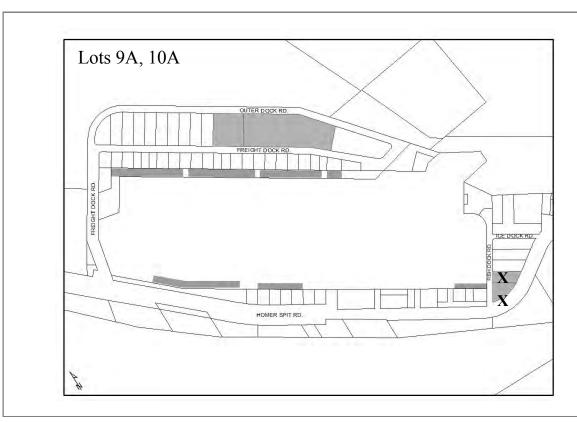

Prior to a long-term lease the site is appraised. The appraised lease rates for uplands is approximately \$0.90 per square, per annum. Lease rates vary, so contact the Harbor Office at 907-235-3160.

| Designated Use: Lease Lands Acquisition History:                                                             |                             |  |
|--------------------------------------------------------------------------------------------------------------|-----------------------------|--|
| <b>Area</b> : 1.05 acres (0.52 and 0.53 acres)                                                               | Parcel Number: 18103477, 78 |  |
| 2018 Assessed Value: Land value \$325,700                                                                    |                             |  |
| <b>Legal Description:</b> T 7S R 13W SEC 1 SEWARD MERIDIAN HM 2007136 HOMER SPIT REPLAT 2006 LOT 9-A and 10A |                             |  |
| Zoning: Marine Industrial                                                                                    |                             |  |
| Infrastructure: Water, sewer, gas, Spit Trail, paved road access                                             | Address:                    |  |

Former Manley building lots.

Prior to a long-term lease the site is appraised. The appraised lease rates for uplands is approximately \$0.90 per square, per annum. Lease rates vary, so contact the Harbor Office at 907-235-3160.