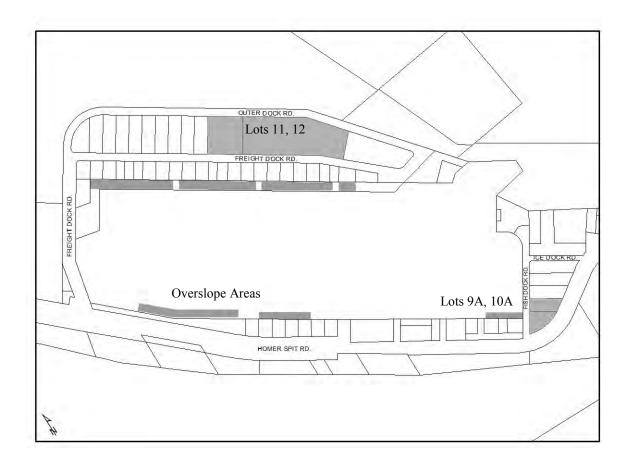

Designated Use: Available For Lease **Acquisition History:** 

Area: 1.78 acres. A small portion is already Parcel Number: 18103230 leased for a telecommunications tower

2017 Assessed Value: \$414,500

Legal Description: Homer Spit Subdivision No. 5 Lot 11

Zoning: Marine Industrial

Infrastructure: Water, sewer, paved road access Address: 4300 Freight Dock Road

A portion of Lot 11 is under lease for a telecommunications tower.

Prior to a long-term lease the site is appraised. The appraised lease rates for uplands is approximately \$0.90 per square, per annum. Lease rates vary, so contact the Harbor Office at 907-235-3160.

Prior to a long-term lease the site is appraised. The appraised lease rates for uplands is approximately \$0.90 per square, per annum. Lease rates vary, so contact the Harbor Office at 907-235-3160.

| Designated Use: Lease Lands Acquisition History:                                                             |                             |  |
|--------------------------------------------------------------------------------------------------------------|-----------------------------|--|
| <b>Area</b> : 1.05 acres (0.52 and 0.53 acres)                                                               | Parcel Number: 18103477, 78 |  |
| 2018 Assessed Value: Land value \$325,700                                                                    |                             |  |
| <b>Legal Description:</b> T 7S R 13W SEC 1 SEWARD MERIDIAN HM 2007136 HOMER SPIT REPLAT 2006 LOT 9-A and 10A |                             |  |
| Zoning: Marine Industrial                                                                                    |                             |  |
| Infrastructure: Water, sewer, gas, Spit Trail, paved road access                                             | Address:                    |  |

Former Manley building lots.

Prior to a long-term lease the site is appraised. The appraised lease rates for uplands is approximately \$0.90 per square, per annum. Lease rates vary, so contact the Harbor Office at 907-235-3160.