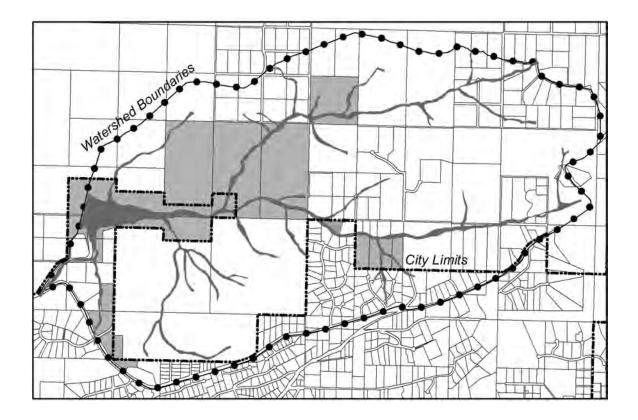

# City Lands within the Bridge Creek Watershed Protection District

These properties lie within the Bridge Creek Watershed Protection District. Not all the lands within the district are in Homer City limits. The city owns 22 lots totaling 438.46 acres with an assessed value in 2016 of \$5,067,300. Lands include conservation purchases from the University of Alaska, Bureau of Indian Affairs, Kenai Peninsula Borough tax foreclosure, private parties, and water system infrastructure such as the reservoir, pump house, and water treatment plant and tanks.

**Designated Use:** Bridge Creek Watershed, Reservoir and pump house **Acquisition History:** 

| <b>Area</b> : 120.9  | acres            | Zoning: Conservation                                | <b>2015 Assessed Value:</b> \$323,800                                                                                                                       |  |
|----------------------|------------------|-----------------------------------------------------|-------------------------------------------------------------------------------------------------------------------------------------------------------------|--|
| PARCEL               | ACREAGE          | LEGAL                                               |                                                                                                                                                             |  |
| 17307053             | 0.410            |                                                     | RIDIAN HM 0711238 DIAMOND RIDGE ESTATES SUB LOT<br>NG EAST OF DIAMOND RIDGE ROAD                                                                            |  |
| 17307057             | 1.470            | T 6S R 13W SEC 7 SEWARD MEF<br>13 A PORTION THEREOF | RIDIAN HM 0711238 DIAMOND RIDGE ESTATES SUB LOT                                                                                                             |  |
| 17307059             | 0.130            | T 6S R 13W SEC 7 SEWARD MEF<br>13 A PORTION THEREOF | RIDIAN HM 0711238 DIAMOND RIDGE ESTATES SUB LOT                                                                                                             |  |
| 17307062             | 7.350            | T 6S R 13W SEC 7 SEWARD MEF<br>1 PORTION THEREOF    | RIDIAN HM 0711238 DIAMOND RIDGE ESTATES SUB LOT                                                                                                             |  |
| 17307064             | 6.940            | 2 PORTION THEREOF                                   | RIDIAN HM 0711238 DIAMOND RIDGE ESTATES SUB LOT                                                                                                             |  |
| 17305301<br>17305111 | 30.000<br>60.000 | T 6S R 13W SEC 5 T 6S R 13W SE                      | RIDIAN HM N1/2 N1/2 NW1/4 NW1/4 & N1/2 NE1/4 NW1/4<br>SEC 6 HM SEWARD MERIDIAN S1/2 S1/2 SE1/4 SW1/4 & S1/2<br>SE1/4 SE1/4 & S1/2 N1/2 SE1/4 SE1/4 OF SEC 6 |  |
| 17305236             | 10.000           | T 6S R 13W SEC 5 SEWARD MER                         | RIDIAN HM SW1/4 SW1/4 SE1/4                                                                                                                                 |  |
| 17307060             | 4.600            | T 6S R 13W SEC 7 SEWARD MEF<br>14 THE W1/2 THEREOF  | RIDIAN HM 0711238 DIAMOND RIDGE ESTATES SUB LOT                                                                                                             |  |