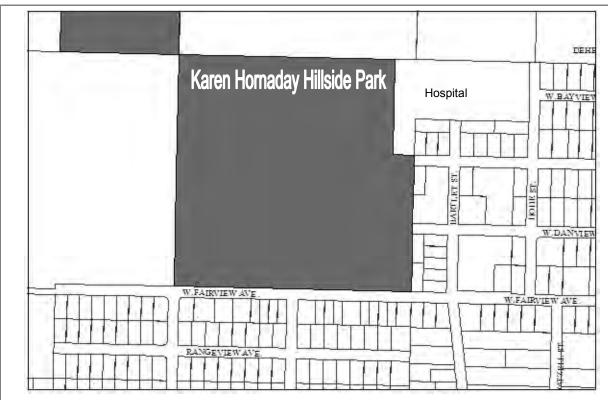

Designated Use: Public Recreational Purpose/Karen Hornaday Hillside Park Acquisition History: Homer Fair Association, Deed 8/1966 with covenants

Area: 38.5 acres Parcel Number: 17504023

**2015 Assessed Value:** \$155,000 (Land \$43,000 Structure \$112,000)

Legal Description: HM0980004 T06S R13W S18 THAT PORTION OF SW1/4 SE1/4 EXCLUDING SOUTH PENINSULA HOSPITAL SUB 2008 Addn

Zoning: Open Space Recreation Wetlands: Some drainages

Infrastructure: Water, sewer and road access

Notes: The park has been part of two Land and Water Conservation Fund grants: 1980, #02-00270, and 2011/12, #02-00408. Land to remain parkland in perpetuity.

Campground, ball fields, day use picnic and playground area.

Resolution 09-59(A) adopted the park master plan.

Finance Dept. Code: 175.0003 (driveway, parking), 175.0007 (campground)

**Designated Use:** Public Purpose/Bayview Park/Water tank access **Acquisition History:** Large lots: Klemetsen Warranty Deed 5/8/67. Water tank access and part of Bayview Park.