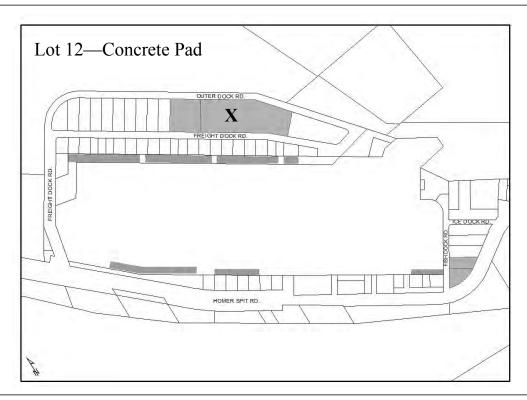

Designated Use: Lease **Acquisition History:** 

Parcel Number: 18103220 Area: 5 acres

**2018 Assessed Value:** \$881,100 (Land: \$495,600, Structure/Improvements: \$385,500)

Legal Description: Homer Spit Subdivision no 5 Lot 12

**Zoning:** Marine Industrial

Infrastructure: Water, sewer, paved road access, Address: 4380 Homer Spit Road

fenced, security lighting

Notes: 1 acre portion under lease per Resolution 18-084 to Alaska Scrap and Recycling, 5 year lease