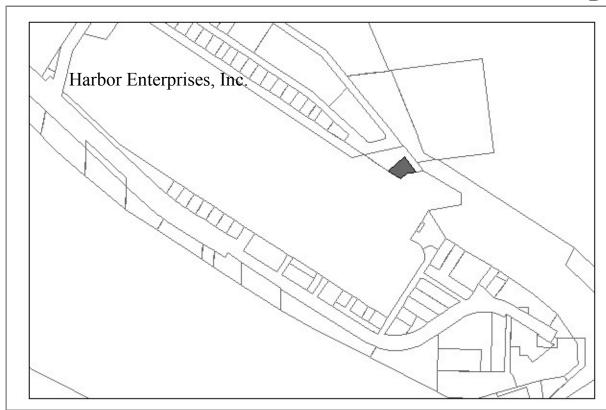

**Designated Use:** Leased Land (Fuel tanks for fuel dock) **Acquisition History:** 

**Area**: 20,000 sq ft (0.459 acres) **Parcel Number:**18103260

**2012 Assessed Value:** \$361,800 (Land: \$140,400 Structure: \$221,400)

**Legal Description:** HM0970072 T07S R13W S01 HOMER SPIT NO 6 8-E-1

Zoning: Marine Industrial Wetlands: None

Infrastructure: Paved road, water and sewer. Address: 4607 Freight Dock Road

Leased to: Harbor Enterprises/Terminal Oil Sales

Resolution 16-031(S) 20 yr lease

**Designated Use:** Lease (Resolution 09-33) **Acquisition History:** 

**Area**: 0.96 acres, 0.32 acres **Parcel Number:** 181032 38

**2012 Assessed Value:** \$105,000

Legal Description: Homer Spit No 5 Lots 19