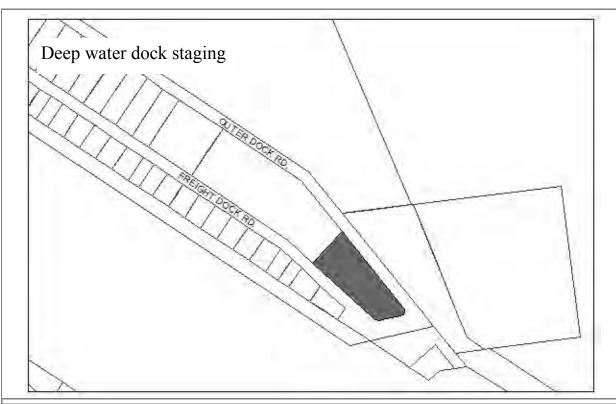

Lot 20 reserved for future travel lift Resolution 13-032

Designated Use: Deep water dock staging **Acquisition History:** 

Area: 2.08 acres Parcel Number: 18103232

**2015 Assessed Value:** \$469,600

Legal Description: T 6S R 13W SEC 36 T 7S R 13W SEC 1 HM 0930012 HOMER SPIT SUB NO 5 SEWARD MERIDIAN LOT 13

Wetlands: N/A **Zoning:** Marine Industrial

Infrastructure: paved road, gas, water and sewer

## Notes:

Resolution 2007-51 Lot 13: Continue its current use as gear storage and cargo staging for Deep Water Dock cargo.

Designated Use: Commercial Truck Staging

**Acquisition History:** 

Area: 1.12 acres Parcel Number: 18103259