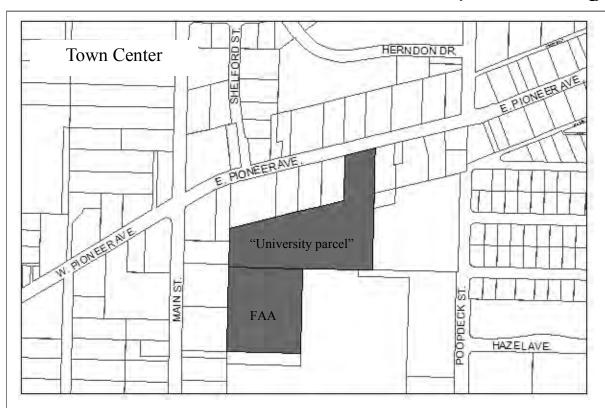

**Designated Use:** UA land: Land was sold to the City by UA with the intent it would be used for town center. FAA site: Held for possible UA/state shared consortium library agreement and land trade for land at Bridge Creek. Resolution 14-084 Identifying Homer FAA Site Sub Tract 38A in the Town Center as a Viable Location for a Community Center.

Acquisition History: UA: Ord 03-61 purchase.

| Area: 7.71 acres                                                                                                          | Parcel Number: 17719209, 17708015                                                                                          |
|---------------------------------------------------------------------------------------------------------------------------|----------------------------------------------------------------------------------------------------------------------------|
| <b>2009 Assessed Value:</b> \$520,200                                                                                     |                                                                                                                            |
| <b>Legal Description:</b> Homer FAA Site Sub Tract 38A, UA lot: Portion of Nils O Svedlund Sub lot 7 tract B, long legal. |                                                                                                                            |
| Zoning: Town Center District                                                                                              | <b>Wetlands:</b> City had a wetland delineation done in 2006. There is about a 1/2 acre of wetlands between the two sites. |
| Infrastructure: Must be built as land is developed.                                                                       |                                                                                                                            |