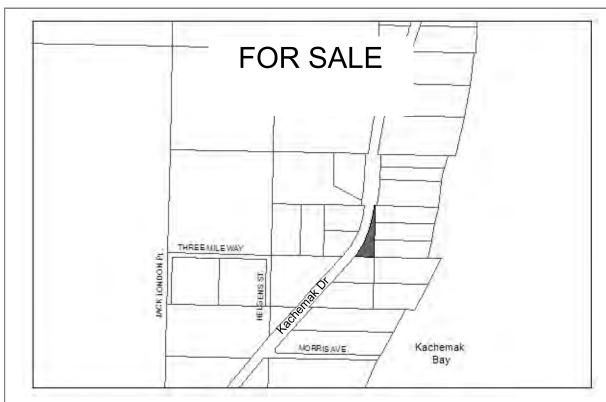

Designated Use: Available For Lease **Acquisition History:** 

Area: 1.78 acres. A small portion is already Parcel Number: 18103230 leased for a telecommunications tower

2017 Assessed Value: \$414,500

Legal Description: Homer Spit Subdivision No. 5 Lot 11

Zoning: Marine Industrial

Infrastructure: Water, sewer, paved road access Address: 4300 Freight Dock Road

A portion of Lot 11 is under lease for a telecommunications tower.

Prior to a long-term lease the site is appraised. The appraised lease rates for uplands is approximately \$0.90 per square, per annum. Lease rates vary, so contact the Harbor Office at 907-235-3160.