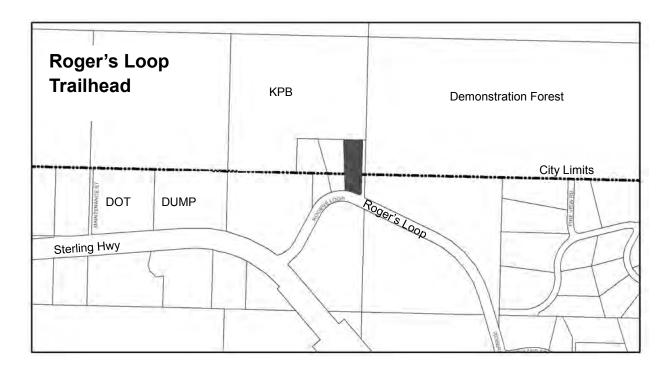

Designated Use: Roger's Loop Trailhead
Acquisition History: Ordinance 14-51(A)

Area: 2 acres

Parcel Number: 17316066, 1736067

2016 Assessed Value: \$49,300

Legal Description: T 06S R 14W SEC 15 SEWARD MERIDIAN HM 2011022 BISHOP SURVEY J G EVANS ADDN LOT 1

Zoning: Rural Residnetial. Lot is split by city limits

Wetlands: none

Infrastructure: Paved road access

**Notes:** Purchased in 2016 with HART Trail funds (\$63,465.85). Future trailhead to city owned Diamond Creek lands