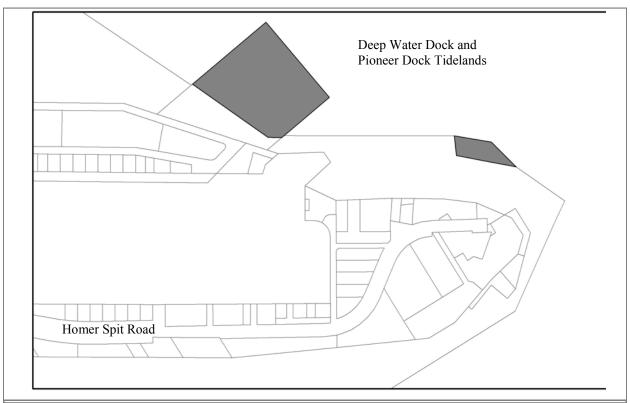

Lot 20 reserved for future travel lift Resolution 13-032

Designated Use: Deep water dock staging **Acquisition History:** 

Area: 2.08 acres Parcel Number: 18103232

**2015 Assessed Value:** \$469,600

Legal Description: T 6S R 13W SEC 36 T 7S R 13W SEC 1 HM 0930012 HOMER SPIT SUB NO 5 SEWARD MERIDIAN LOT 13

## Notes:

Resolution 2007-51 Lot 13: Continue its current use as gear storage and cargo staging for Deep Water Dock cargo.

Designated Use: Commercial Truck Staging

**Acquisition History:** 

Area: 1.12 acres Parcel Number: 18103259