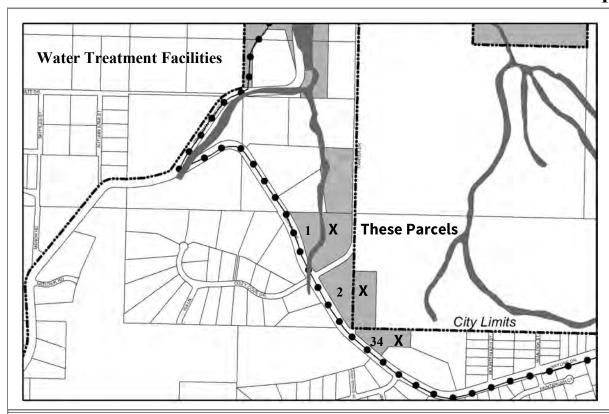

The PHC reviewed the same information at their meetings of January 23<sup>rd</sup> and February 27<sup>th</sup>. They recommended a new lease area along the harbor edge, as over slope development. See attached map. PHC has a continued interested in over slope development and potential zoning code revisions, to encourage new development. A Commissioner will attend the work session.

Planning staff has some concerns with this new potential lease area. These concerns may be solvable, but a staff thinks a fair amount of effort needs to take place before the City puts this area out for lease. There are zoning code conflicts, land use conflict with the Marine Industrial zone, and concerns about a boardwalk potentially hampering or conflicting with operations at the ice plant and fish dock. If it is a priority of the City Council to put this area out for lease, staff recommends a memorandum to the PHC, Port and Planning staff to identify the issues and potential resolutions. When an overslope area was put out for RFP in recent years, there were many questions from potential respondents that do not have a ready answer in City code or policies. Examples: a platform is really expensive – can the lease be for 99 years? Where will customers park? Can boats use the platform as moorage, such as fishing charters? Before the City issues another notice that overslope areas are available for lease, it would be forward-thinking to work through some of these issues.

**Staff Recommendation 1**: Do not lease the new area. Support the Port and Harbor Advisory Commission's continued work on overslope development, with the goal of revisiting this location for a future land allocation plan work session.