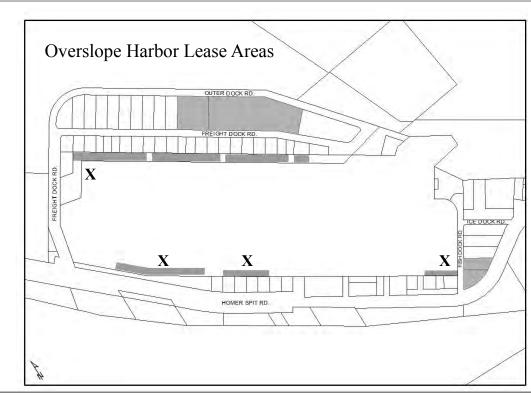

The PHC reviewed the same information at their meetings of January 23<sup>rd</sup> and February 27<sup>th</sup>. They recommended a new lease area along the harbor edge, as over slope development. See attached map. PHC has a continued interested in over slope development and potential zoning code revisions, to encourage new development. A Commissioner will attend the work session.

Planning staff has some concerns with this new potential lease area. These concerns may be solvable, but a staff thinks a fair amount of effort needs to take place before the City puts this area out for lease. There are zoning code conflicts, land use conflict with the Marine Industrial zone, and concerns about a boardwalk potentially hampering or conflicting with operations at the ice plant and fish dock. If it is a priority of the City Council to put this area out for lease, staff recommends a memorandum to the PHC, Port and Planning staff to identify the issues and potential resolutions. When an overslope area was put out for RFP in recent years, there were many questions from potential respondents that do not have a ready answer in City code or policies. Examples: a platform is really expensive – can the lease be for 99 years? Where will customers park? Can boats use the platform as moorage, such as fishing charters? Before the City issues another notice that overslope areas are available for lease, it would be forward-thinking to work through some of these issues.

**Staff Recommendation 1**: Do not lease the new area. Support the Port and Harbor Advisory Commission's continued work on overslope development, with the goal of revisiting this location for a future land allocation plan work session.