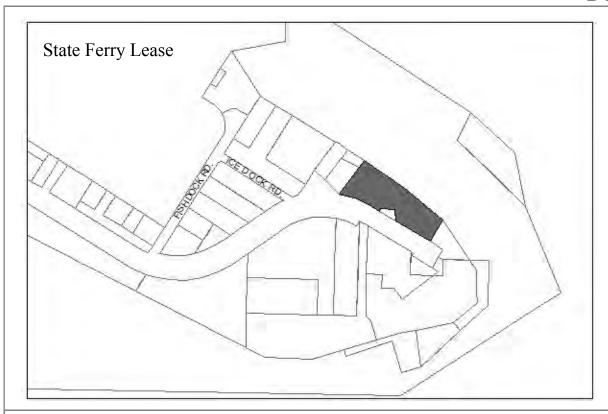

**Area**: 1.83 acres or 79,799 sq ft **Parcel Number**:18103447

**2012 Assessed Value:** \$1,076,900 (\$423,800 Land, \$653,100 Structure)

Legal Description: HM0930049 T07S R13W S01 HOMER SPIT SUB NO 6 VELMA'S ADDN LOT 45-A

**Zoning:** Marine Industrial **Wetlands**: None

Infrastructure: Paved road, water and sewer. Address: 4690 Homer Spit Road

Leased to: Alaska Marine Highway

Expiration: April 30, 2060

MOA on file regarding ferry terminal and city maintenance shop.