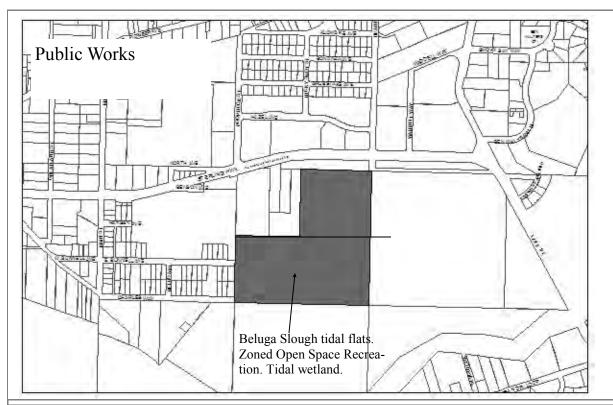

Total acreage: 169.72 acres.

This section updated 11/20/2017

Acquisition History: EVOS purchase and conservation easement.

Area: 39.24 acres Parcel Number:17714006

2017 Assessed Value: \$9,900

Legal Description: HM T06S R13W S20 NW1/4 SE1/4 EXC HOMER BY PASS RD

**Zoning:** Conservation **Wetlands:** Beluga Slough Estuary

### Notes:

- Conservation Easement document recoded in Book 0275, Page 243, Homer Recording District, 4/21/98.
- Parcel is within a FEMA-mapped floodplain.
- Resolution 15-064 supported the inclusion of this land in the Western Hemisphere Shorebird Reserve Network