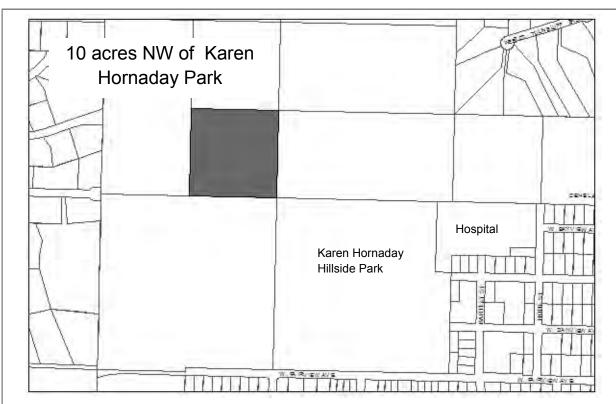

**Designated Use:** Retain for a future park Resolution 2011-37(A)

**Acquisition History:** 

Area: 10 acres Parcel Number: 17504003

**2015 Assessed Value:** \$56,800\*

Legal Description: T6S R13W Sec 18 SE1/4 NE1/4 SW1/4

**Zoning:** Rural Residential **Wetlands:** Drainages and wetlands may be

present

Infrastructure: None. No access.

Notes: \*2007—Land could not be appraised by private appraisal due to lack of legal access.