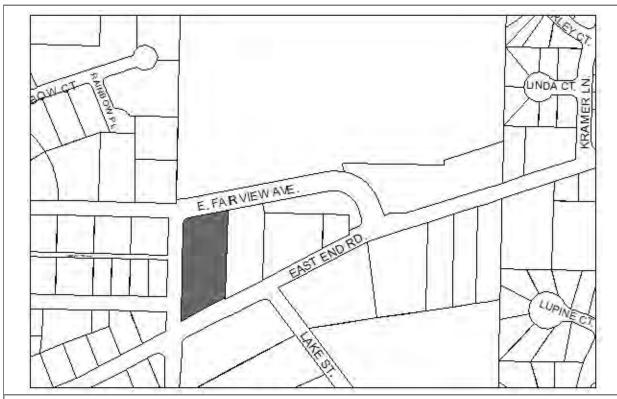

#### History:

Resolution 2004-24A, Land Allocation Plan Resolution 2007-03 Emerald Park Master Plan

Designated Use: W.R.Bell Public Park.

**Acquisition History:** Gifted by Daughter, Dene and Husband Edward Reber 8/20/1970

Area: 2.75 acres Parcel Number: 17524006

**2019 Assessed Value:** \$90,200

Legal Description: HM0700402 T06S R13W S18 TRACT E W R BELL SUB

**Zoning:** Rural Residential **Wetlands:** Drainages on lot.

Infrastructure: Gravel road access. Rough trails across property.

#### Notes:

Park contains the gravesite of W.R. Bell.

It can be expected that the land to the south will be come a housing development. Some homes will be accessed from W Fairview Ave.

2009: Completion of Reber Trail, with HART funds and a state trails grant.