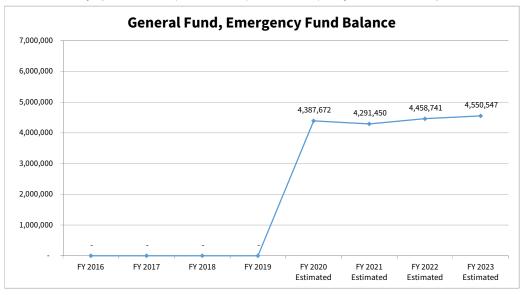

**General Fund - Emergency Fund Balance** FY 2020 FY 2021 FY 2022 FY 2023 FY 2016 FY 2017 FY 2018 FY 2019 **Estimated Estimated** Estimated Estimated 4,387,672 4,291,450 4,458,741 4,573,841

 $Emergency\ Fund\ effective\ FY20\ per\ HCC\ 3.05.049\ -\ Equal\ to\ four\ months\ operating\ revenue\ for\ current\ fiscal\ year$ 