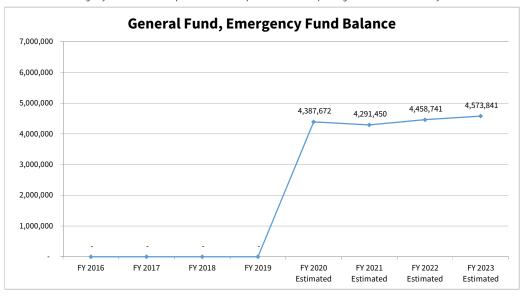

**General Fund - Emergency Fund Balance** FY 2020 FY 2021 FY 2022 FY 2023 FY 2016 FY 2017 FY 2018 FY 2019 **Estimated Estimated** Estimated Estimated 4,387,672 4,291,450 4,458,741 4,573,841

 $Emergency\ Fund\ effective\ FY20\ per\ HCC\ 3.05.049\ -\ Equal\ to\ four\ months\ operating\ revenue\ for\ current\ fiscal\ year$ 