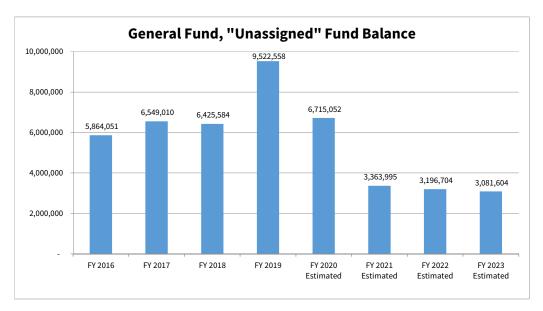

### **General Fund Balance - Unassigned**

| FY 2016   | FY 2017   | FY 2018   | FY 2019   | FY 2020<br>Estimated | FY 2021<br>Estimated | FY 2022<br>Estimated | FY 2023<br>Estimated |
|-----------|-----------|-----------|-----------|----------------------|----------------------|----------------------|----------------------|
| 5,864,051 | 6,549,010 | 6,425,584 | 9,522,558 | 6,715,052            | 3,363,995            | 3,196,704            | 3,081,604            |