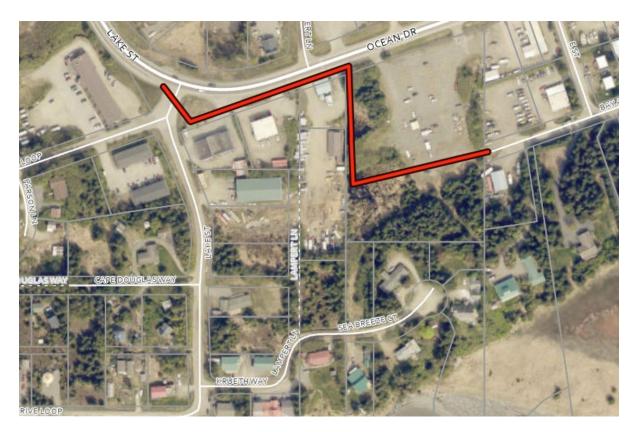

| <b>Rationale:</b> There are ongoing safety concerns for pedestrians and bicyclists on Ocean Drive and this budget amendment is to start acquiring easments for a trail that will |  |  |  |  |  |  |
|----------------------------------------------------------------------------------------------------------------------------------------------------------------------------------|--|--|--|--|--|--|
| take people down to Bay Ave and off the main road.                                                                                                                               |  |  |  |  |  |  |
|                                                                                                                                                                                  |  |  |  |  |  |  |
|                                                                                                                                                                                  |  |  |  |  |  |  |
|                                                                                                                                                                                  |  |  |  |  |  |  |
|                                                                                                                                                                                  |  |  |  |  |  |  |
|                                                                                                                                                                                  |  |  |  |  |  |  |
|                                                                                                                                                                                  |  |  |  |  |  |  |
|                                                                                                                                                                                  |  |  |  |  |  |  |
|                                                                                                                                                                                  |  |  |  |  |  |  |
|                                                                                                                                                                                  |  |  |  |  |  |  |
|                                                                                                                                                                                  |  |  |  |  |  |  |

## **Bay Avenue Connector Trail Options**

Easement: \$30,000 to \$54,000

Trail: \$45,000

Total: \$99,000

Easement cost: \$30,000 to \$60,000

Trail Segment Construction: \$45,000

Total \$105,000

Easement Cost: \$20,000 to \$40,000

Trail Segment Cost: \$30,000

Sidewalk Segment: \$200,000

Total: \$270,000

Easement Cost: \$25,000 to \$35,000

Trail Segment Cost: \$40,000

Total Cost: \$75,000