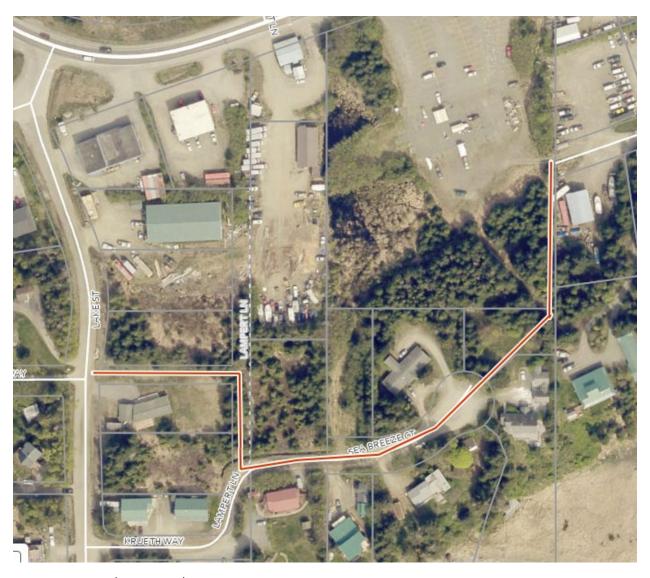

| <b>Rationale:</b> There are ongoing safety concerns for pedestrians and bicyclists on Ocean Drive and this budget amendment is to start acquiring easments for a trail that will |  |  |  |  |  |  |
|----------------------------------------------------------------------------------------------------------------------------------------------------------------------------------|--|--|--|--|--|--|
| take people down to Bay Ave and off the main road.                                                                                                                               |  |  |  |  |  |  |
|                                                                                                                                                                                  |  |  |  |  |  |  |
|                                                                                                                                                                                  |  |  |  |  |  |  |
|                                                                                                                                                                                  |  |  |  |  |  |  |
|                                                                                                                                                                                  |  |  |  |  |  |  |
|                                                                                                                                                                                  |  |  |  |  |  |  |
|                                                                                                                                                                                  |  |  |  |  |  |  |
|                                                                                                                                                                                  |  |  |  |  |  |  |
|                                                                                                                                                                                  |  |  |  |  |  |  |
|                                                                                                                                                                                  |  |  |  |  |  |  |
|                                                                                                                                                                                  |  |  |  |  |  |  |

## **Bay Avenue Connector Trail Options**

Easement: \$30,000 to \$54,000

Trail: \$45,000

Total: \$99,000

Easement cost: \$30,000 to \$60,000

Trail Segment Construction: \$45,000

Total \$105,000

Easement Cost: \$20,000 to \$40,000

Trail Segment Cost: \$30,000

Sidewalk Segment: \$200,000

Total: \$270,000

Easement Cost: \$25,000 to \$35,000

Trail Segment Cost: \$40,000

Total Cost: \$75,000