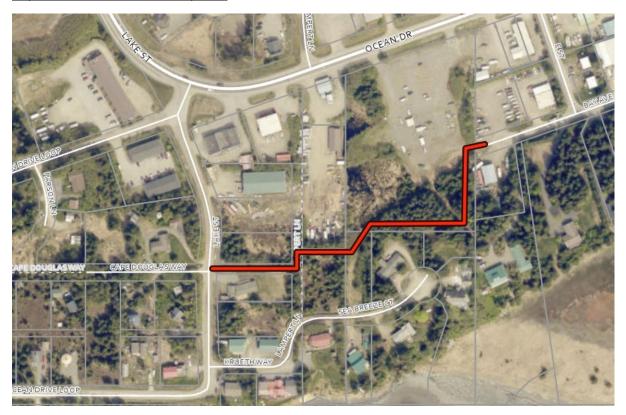

| <b>Rationale:</b> There are ongoing safety concerns for pedestrians and bicyclists on Ocean Drive and this budget amendment is to start acquiring easments for a trail that will |  |  |  |  |  |  |
|----------------------------------------------------------------------------------------------------------------------------------------------------------------------------------|--|--|--|--|--|--|
| take people down to Bay Ave and off the main road.                                                                                                                               |  |  |  |  |  |  |
|                                                                                                                                                                                  |  |  |  |  |  |  |
|                                                                                                                                                                                  |  |  |  |  |  |  |
|                                                                                                                                                                                  |  |  |  |  |  |  |
|                                                                                                                                                                                  |  |  |  |  |  |  |
|                                                                                                                                                                                  |  |  |  |  |  |  |
|                                                                                                                                                                                  |  |  |  |  |  |  |
|                                                                                                                                                                                  |  |  |  |  |  |  |
|                                                                                                                                                                                  |  |  |  |  |  |  |
|                                                                                                                                                                                  |  |  |  |  |  |  |
|                                                                                                                                                                                  |  |  |  |  |  |  |

## **Bay Avenue Connector Trail Options**

Easement: \$30,000 to \$54,000

Trail: \$45,000

Total: \$99,000

Easement cost: \$30,000 to \$60,000

Trail Segment Construction: \$45,000

Total \$105,000

Easement Cost: \$20,000 to \$40,000

Trail Segment Cost: \$30,000

Sidewalk Segment: \$200,000

Total: \$270,000

Easement Cost: \$25,000 to \$35,000

Trail Segment Cost: \$40,000

Total Cost: \$75,000