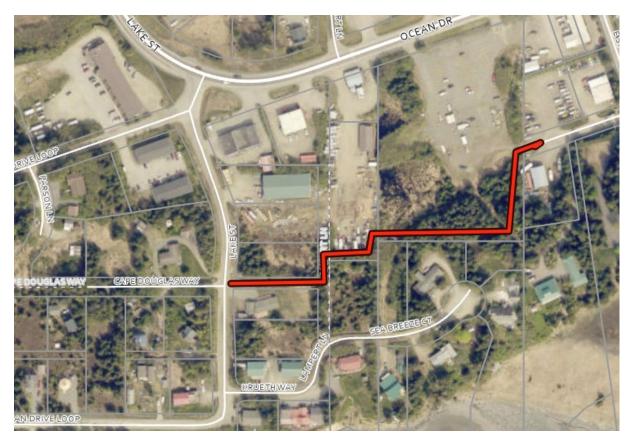

| <b>Rationale:</b> There are ongoing safety concerns for pedestrians and bicyclists on Ocean Drive and this budget amendment is to start acquiring easments for a trail that will |  |  |  |  |  |  |
|----------------------------------------------------------------------------------------------------------------------------------------------------------------------------------|--|--|--|--|--|--|
| take people down to Bay Ave and off the main road.                                                                                                                               |  |  |  |  |  |  |
|                                                                                                                                                                                  |  |  |  |  |  |  |
|                                                                                                                                                                                  |  |  |  |  |  |  |
|                                                                                                                                                                                  |  |  |  |  |  |  |
|                                                                                                                                                                                  |  |  |  |  |  |  |
|                                                                                                                                                                                  |  |  |  |  |  |  |
|                                                                                                                                                                                  |  |  |  |  |  |  |
|                                                                                                                                                                                  |  |  |  |  |  |  |
|                                                                                                                                                                                  |  |  |  |  |  |  |
|                                                                                                                                                                                  |  |  |  |  |  |  |
|                                                                                                                                                                                  |  |  |  |  |  |  |

## **Bay Avenue Connector Trail Options**

Easement: \$30,000 to \$54,000

Trail: \$45,000

Total: \$99,000

Easement cost: \$30,000 to \$60,000

Trail Segment Construction: \$45,000

Total \$105,000

Easement Cost: \$20,000 to \$40,000

Trail Segment Cost: \$30,000

Sidewalk Segment: \$200,000

Total: \$270,000

Easement Cost: \$25,000 to \$35,000

Trail Segment Cost: \$40,000

Total Cost: \$75,000