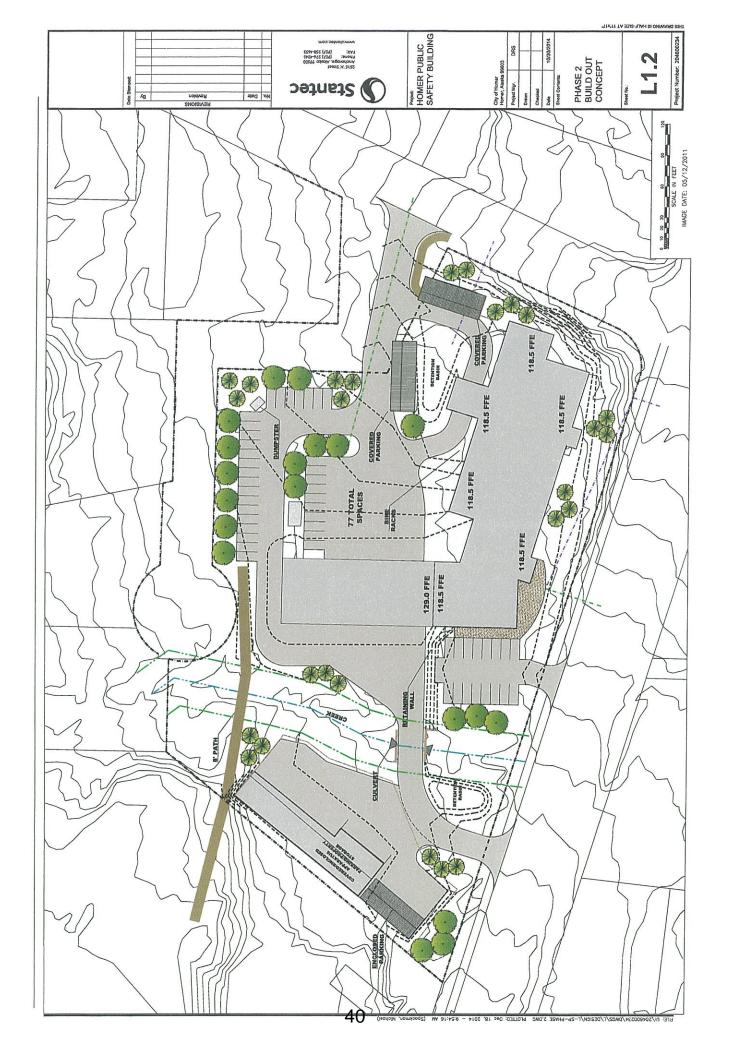

The remaining lots are divided into two tiers, tier one being the preferred lots. Pros and cons for the various lots are listed on the following pages. Refer to the map Potential Public Safety Building Sites for a visual.

# 1) HERC Site

This would involve tearing down both structures on the HERC building lot. The demolition cost for that is projected to be \$450,000 (\$250,000 to remove asbestos and lead based paint and \$200,000 for demolition of structures).

| PRO                                                                                                              | CON                                                                                                            |
|------------------------------------------------------------------------------------------------------------------|----------------------------------------------------------------------------------------------------------------|
| City owns the property                                                                                           | Have to demo existing structures                                                                               |
| Access: direct access to Sterling Hwy and easy access to Pioneer                                                 | Located at a complicated, busy intersection. Off of Main more ideal.  Could mitigate with stop light controls. |
| Plenty of room. Potential for future growth and/or other City facilities on same lot.                            | Small creek runs through lot (can be mitigated)                                                                |
| Already developed land: limited permitting, utilities are already on location                                    | Fire is concerned the distance from the Spit may cause ISO ratings to increase for spit structures             |
| View                                                                                                             | Too valuable of real estate for a public building?                                                             |
| Could offer two accesses (public could enter off Woodside, fleet could roll onto Sterling on other side of lot). |                                                                                                                |