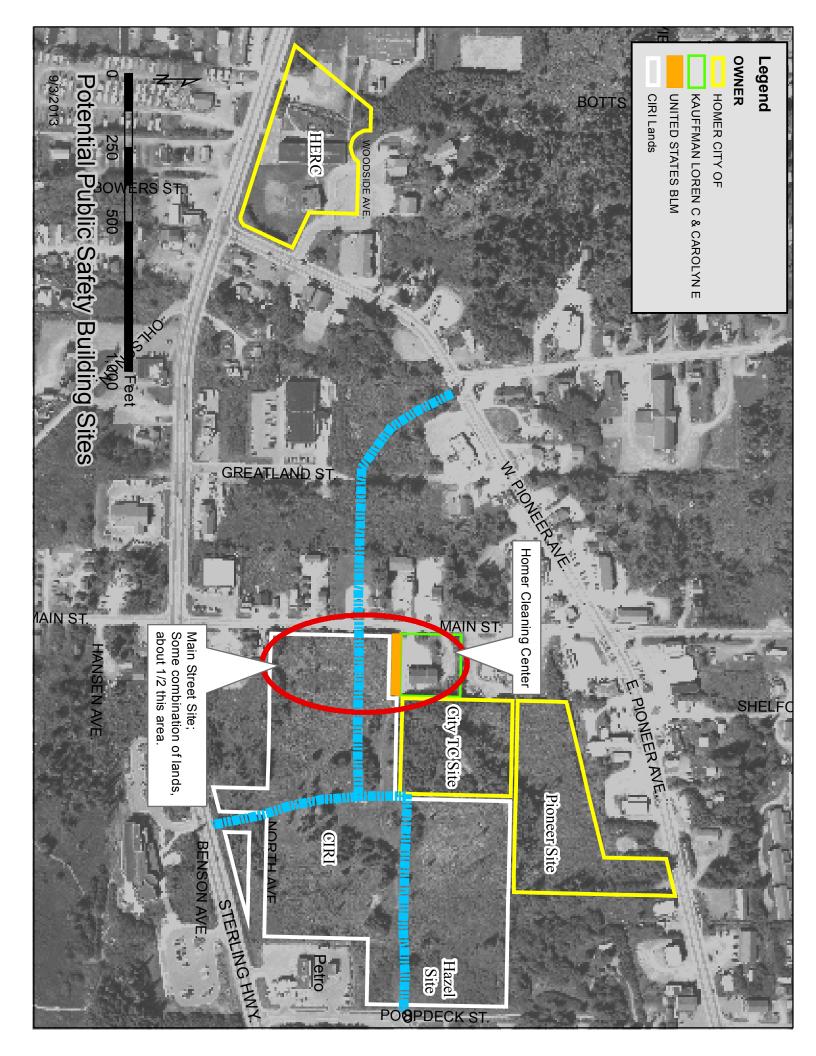

Staff considered 8 possible sites for the location of a new public safety building. After a site visit with the Chiefs on September 3 and closer inspection, 5 sites remained on the list. The three lots that were ruled out and reasons included:

- a) Private/CIRI lots along the Sterling Highway west of Petro Express. There is no water and sewer at those lots and space is limited. Lots may be in a tsunami zone.
- b) Waddell lot on the corner of Sterling Highway and Main Street. Too valuable of real estate for civic purpose and lot may be in a Tsunami zone.
- c) Waddell cabins behind Post Office. Lot is too small.

The remaining lots are divided into two tiers, tier one being the preferred lots. Pros and cons for the various lots are listed on the following pages. Refer to the map Potential Public Safety Building Sites for a visual.

# 1) HERC Site

This would involve tearing down both structures on the HERC building lot. The demolition cost for that is projected to be \$450,000 (\$250,000 to remove asbestos and lead based paint and \$200,000 for demolition of structures).

| PRO                                                                                                              | CON                                                                                                            |
|------------------------------------------------------------------------------------------------------------------|----------------------------------------------------------------------------------------------------------------|
| City owns the property                                                                                           | Have to demo existing structures                                                                               |
| Access: direct access to Sterling Hwy and easy access to Pioneer                                                 | Located at a complicated, busy intersection. Off of Main more ideal.  Could mitigate with stop light controls. |
| Plenty of room. Potential for future growth and/or other City facilities on same lot.                            | Small creek runs through lot (can be mitigated)                                                                |
| Already developed land: limited permitting, utilities are already on location                                    | Fire is concerned the distance from the Spit may cause ISO ratings to increase for spit structures             |
| View                                                                                                             | Too valuable of real estate for a public building?                                                             |
| Could offer two accesses (public could enter off Woodside, fleet could roll onto Sterling on other side of lot). |                                                                                                                |

# 2) Main Street Site (Town Center)

| PRO                                                             | CON                                                                                                                 |
|-----------------------------------------------------------------|---------------------------------------------------------------------------------------------------------------------|
| A civic building could initiate development of Town Center.     | Lot needs utilities and road/driveway, however would not have that far to travel                                    |
| Would clean up an area of town that could use a police presence | Added expense of acquiring the lot (maybe a land trade?)                                                            |
| Great access right off Main                                     | May have to/want to acquire Homer Cleaning Center lot: could be some remediation issues with dry cleaning chemicals |
| Would be easy for public to find                                |                                                                                                                     |
| Buildable: little elevation gain, cleared                       |                                                                                                                     |

# 1) Pioneer Site (Town Center)

| PRO                                                                  | CON                                                                       |
|----------------------------------------------------------------------|---------------------------------------------------------------------------|
| A civic building could initiate development of Town Center           | Extra expense brining infrastructure (utilities and roads) to lot         |
| City owns the property                                               | Would have to acquire a private lot in order to develop two access points |
| Decent grade for building on                                         | Would have to clear a lot of trees. Needs a fair amount of dirt work      |
| Does not significantly constrain other possibilities for Town Center | Is behind Alice's the best location for Police/Fire?                      |
| Would clean up an area of town that needs a police presence          | Hidden from public                                                        |

# 2) City TC Site (Town Center)

| PRO                                                                                           | CON                                                                                           |
|-----------------------------------------------------------------------------------------------|-----------------------------------------------------------------------------------------------|
| A civic building could initiate development of Town Center. Would really open up Town Center. | Extra expense of infrastructure. Utilities and road have a long way to travel.                |
| City owns the property                                                                        | Is Public Safety Building the best use of the most centrally located City lot in Town Center? |
| Would clean up an area of town that could use a police presence                               | Would have to acquire Homer Cleaning Center or CIRI land for access                           |
|                                                                                               | May have issues for double entry                                                              |
|                                                                                               | Require lots of tree clearing/ dirt work                                                      |
|                                                                                               | Some elevation on north side of lot. Could be used as a buffer                                |

# 3) Hazel Site (Town Center)

| PRO                                                             | CON                                                                                                                                        |
|-----------------------------------------------------------------|--------------------------------------------------------------------------------------------------------------------------------------------|
| A civic building could initiate development of Town Center      | Extra expense of infrastructure                                                                                                            |
| Would clean up an area of town that could use a police presence | Would push police/fire traffic onto Hazel or Poopdeck. No direct access to a main road                                                     |
| Buildable: limited grade, cleared                               | Expense of acquiring property (potential land trade)                                                                                       |
|                                                                 | Buildable space is small and narrow, especially once E-W Corridor road goes through. May have to split garage space on either side of lot. |