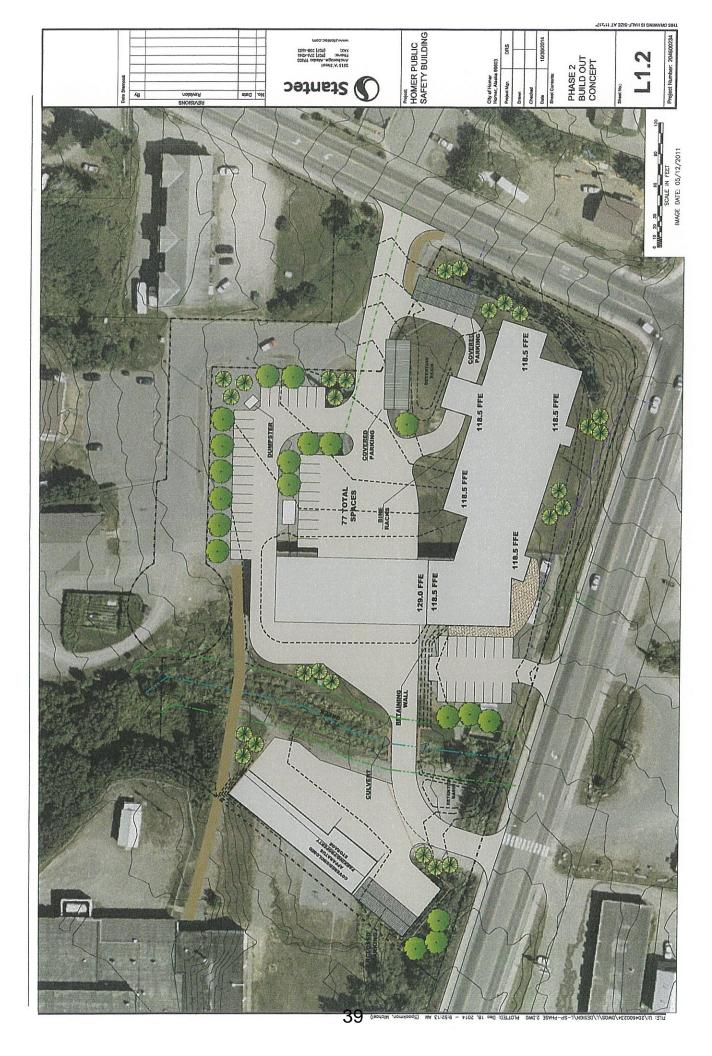

The remaining lots are divided into two tiers, tier one being the preferred lots. Pros and cons for the various lots are listed on the following pages. Refer to the map Potential Public Safety Building Sites for a visual.

# 1) HERC Site

This would involve tearing down both structures on the HERC building lot. The demolition cost for that is projected to be \$450,000 (\$250,000 to remove asbestos and lead based paint and \$200,000 for demolition of structures).

| PRO                                                                                                              | CON                                                                                                            |
|------------------------------------------------------------------------------------------------------------------|----------------------------------------------------------------------------------------------------------------|
| City owns the property                                                                                           | Have to demo existing structures                                                                               |
| Access: direct access to Sterling Hwy and easy access to Pioneer                                                 | Located at a complicated, busy intersection. Off of Main more ideal.  Could mitigate with stop light controls. |
| Plenty of room. Potential for future growth and/or other City facilities on same lot.                            | Small creek runs through lot (can be mitigated)                                                                |
| Already developed land: limited permitting, utilities are already on location                                    | Fire is concerned the distance from the Spit may cause ISO ratings to increase for spit structures             |
| View                                                                                                             | Too valuable of real estate for a public building?                                                             |
| Could offer two accesses (public could enter off Woodside, fleet could roll onto Sterling on other side of lot). |                                                                                                                |