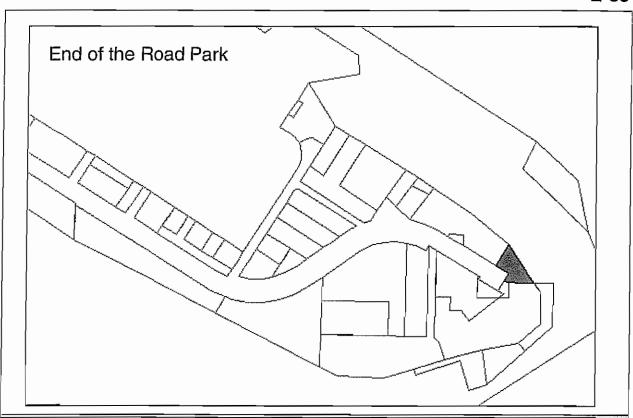

**Designated Use:** Leased Land **Acquisition History:** 

Area: 7,749 sq ft. (0.18 acres) Parcel Number: 18103443

2009 Assessed Value: \$93,600 (Land: \$43,700, Structure: \$44,900)

Legal Description: HM0920050 T07S R13W S01 HOMER SPIT SUB NO TWO AMENDED LOT 88-3

Zoning: Marine Industrial Wetlands: None

Infrastructure: Paved road, water and sewer. Address: 4470 Homer Spit Road

**Leased to:** William Sullivan dba Dockside Two Expiration: 4/15/2012, no more options