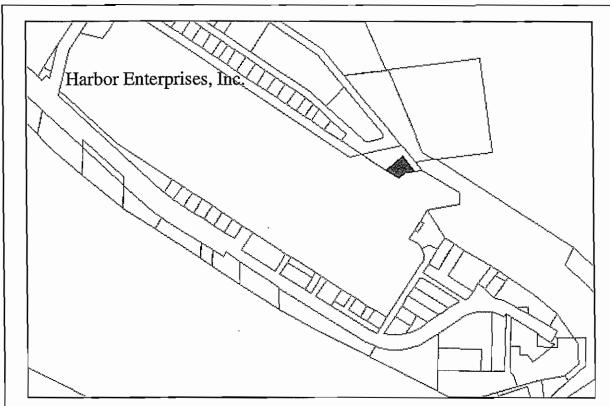

Area: 0.07 acres Parcel Number: 18103427

2009 Assessed Value: \$482,000 (Land: \$40,600 Structure: \$441,400)

**Legal Description:** HM0890034 T07S R13W S01 HOMER SPIT SUB AMENDED THAT PORTION OF COAL POINT MONUMENT PARK AS PER LEASE AGREEMENT 187 @ 921

Zoning: Marine Industrial Wetlands: None
Infrastructure: Paved road, water and sewer.
Address:

**Leased to:** Harbor Enterprises/Terminal Oil Sales. Coal Point Fuel Dock. Expiration: 11/30/2013. One 5 year option.