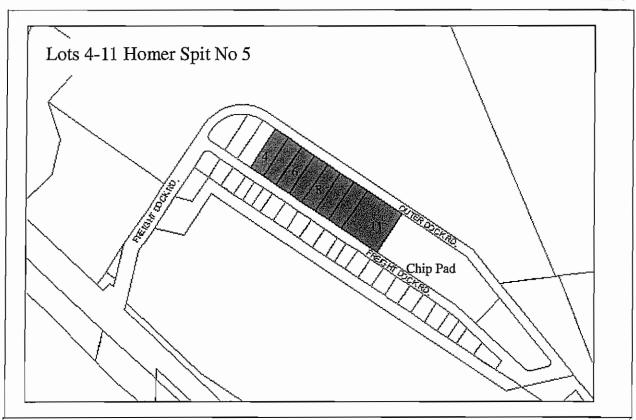

Zoning: Marine Industrial

Infrastructure: Water, sewer, paved road access

Address:

Former Manley building lots.

**Designated Use:** Lease Lands **Acquisition History:** 

Area: 6.47 acres. Small lots are 0.67 acres, large Parcel Number: 181032 23-30

lot is 1.78 acres

2006 Assessed Value: \$2,100,700. Smaller lots valued at \$235,500. One large lot valued at \$452,900

Legal Description: Homer Spit Subdivision No. 5 Lots 4 through 11

Zoning: Marine Industrial

Infrastructure: Water, sewer, paved road access Address:

Not available for long term lease. Used for seasonal summer parking. May be available for short term winter leases.

Resolution 2007-051: Lots 4-10, the RFP process should be delayed until the master parking plan is developed. The East Harbor expansion should be considered. Lot 11: should be held in reserve to attract a container ship/barge operation and/or an industrial support base to the Port of Homer. This should be a long term lease.