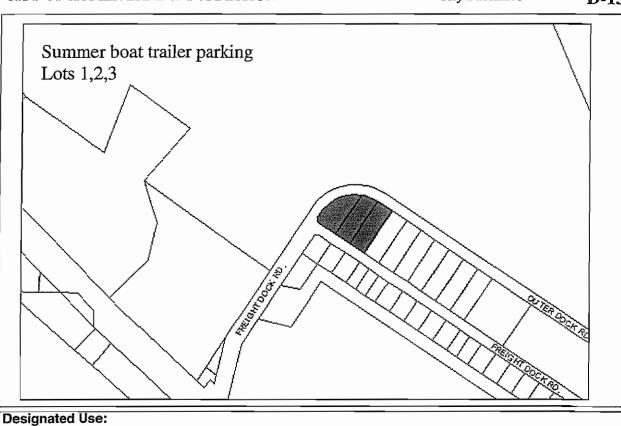

Infrastructure: Water, sewer, paved road access Address:

Not available for long term lease. Used for seasonal summer parking. May be available for short term winter leases.

Resolution 2007-051: Lots 4-10, the RFP process should be delayed until the master parking plan is developed. The East Harbor expansion should be considered. Lot 11: should be held in reserve to attract a container ship/barge operation and/or an industrial support base to the Port of Homer. This should be a long term lease.