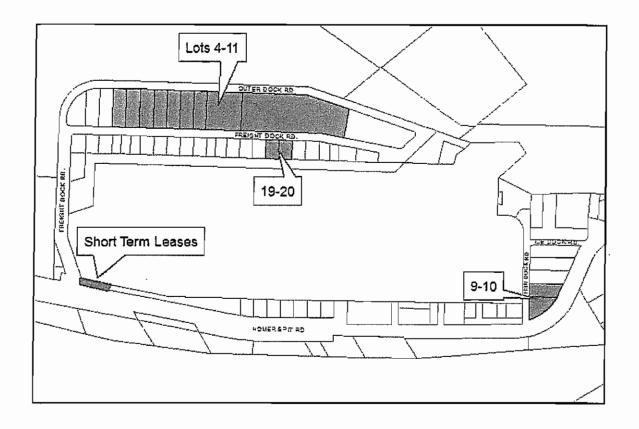

Infrastructure: Water, sewer, paved road access Address:

Not available for long term lease. Used for seasonal summer parking. May be available for short term winter leases.

Resolution 2007-051: Lots 4-10, the RFP process should be delayed until the master parking plan is developed. The East Harbor expansion should be considered. Lot 11: should be held in reserve to attract a container ship/barge operation and/or an industrial support base to the Port of Homer. This should be a long term lease.

Resolution 10-35(A) prepare a plan for organized parking and fee collection.

Designated Use: Lease Acquisition History:

Area: 5 acres Parcel Number: 18103220

2009 Assessed Value: \$1,456,500 (Land: \$916,500, Structure/Improvements: \$540,000)

Legal Description: Homer Spit Subdivision no 5 Lot 12

Zoning: Marine Industrial

Infrastructure: Water, sewer, paved road access Address: 4380 Homer Spit Road

Old Chip Pad

Peninsula Scrap and Salvage has been leasing part of the part intermittently to barge out scrap metal.

Designated Use: Lease (Resolution 10-35(A))

**Acquisition History:** 

Area: Freight Dock Road to 150 feet before Ramp 5, (about where used boats are usually for sale)

Parcel Number: 18103324

2009 Assessed Value:

Legal Description: Homer Spit No 2 Lot 12-A

Zoning: Marine Commercial

Wetlands: N/A

Infrastructure: gravel road, water and sewer (may or may not be close to a stub out)

Notes: Resolution 10-35(A) states: Designate an area from Freight Dock Road to within 150 feet of Ramp 5 for short term, one to two year leases, for small kiosk businesses under 250 square feet.