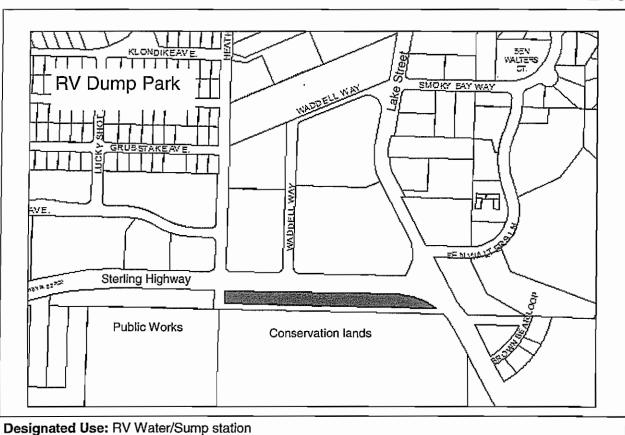

**Designated Use:** Leased Land **Acquisition History:** 

Area: 7,749 sq ft. (0.18 acres) Parcel Number: 18103443

2009 Assessed Value: \$93,600 (Land: \$43,700, Structure: \$44,900)

Legal Description: HM0920050 T07S R13W S01 HOMER SPIT SUB NO TWO AMENDED LOT 88-3

Zoning: Marine Industrial Wetlands: None

Infrastructure: Paved road, water and sewer. Address: 4470 Homer Spit Road

**Leased to:** William Sullivan dba Dockside Two Expiration: 4/15/2012, no more options