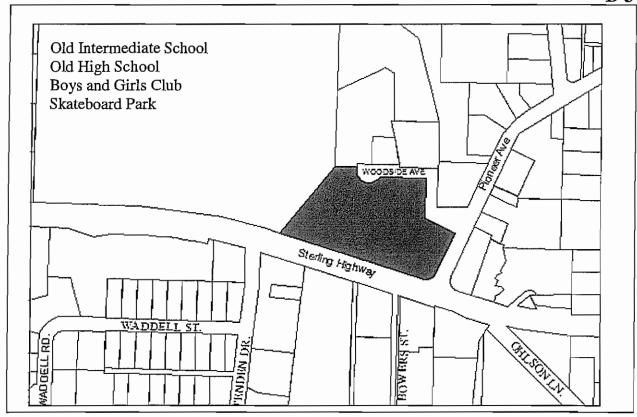

**Designated Use:** Public Government Lands with the intent to use for community purposes **Acquisition History:** Given to the City by KPB. Old Middle School and HS. Reso 98-63

Area: 4.3 acres Parcel Number: 17510070

2009 Assessed Value:\$4,148,000 (Land \$148,000 Structure, built in 1956 25,000 sq ft \$4,000,000)

Legal Description: HM2000022 T06S R13W S19 TRACT 2 HOMER SCHOOL SURVEY 1999 CITY ADDN

Zoning: Central Business District Wetlands: Creek on western edge

Infrastructure: Paved access and parking. Water and Sewer.

Notes: Currently Leased to the Boys and Girls Club.

- Skateboard Park on premises.
- Old Intermediate School has flooding problems in the basement.
- Older building has asbestos.
- Deed restrictions on the property for school or community purpose; may not be able to sell for commercial purposes.

Finance Dept. Code: 170.0032 175.100.05

**Designated Use:** Leased Land **Acquisition History:** 

Area: 1.6 acres Parcel Number:18103105

2009 Assessed Value: \$306,400 (Land: \$68,100 Structure: \$238,300)