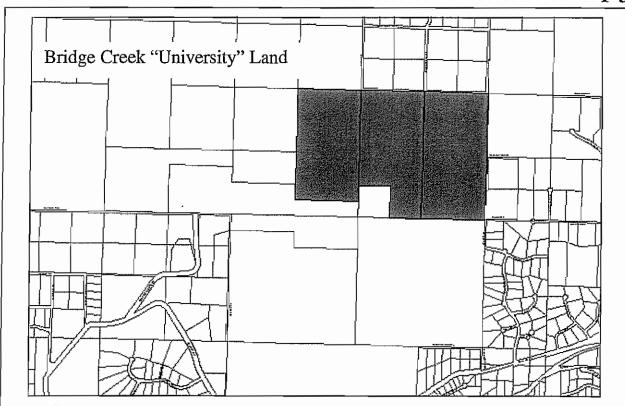

ES SUB LOT                                                       |
| 17305301    | 30.000  | T 6S R 13W SEC 8 SEWARD ME                         | RIDIAN HM N1/2 N1/2 NW1/4 NW1/4 & N1/2 NE1/4 NW1/4                                                    |
| 17305111    | 60.000  |                                                    | SEC 6 HM SEWARD MERIDIAN S1/2 S1/2 SE1/4 SW1/4 & S1/2<br>SE1/4 SE1/4 & S1/2 N1/2 SE1/4 SE1/4 OF SEC 6 |
| 17305236    | 10.000  | T 6S R 13W SEC 5 SEWARD ME                         | RIDIAN HM SW1/4 SW1/4 SE1/4                                                                           |
| 17307060    | 4.600   | T 6S R 13W SEC 7 SEWARD ME<br>14 THE W1/2 THEREOF  | RIDIAN HM 0711238 DIAMOND RIDGE ESTATES SUB LOT                                                       |



Designated Use: Bridge Creek Watershed Property

Acquisition History: Ordinance 2003-7(A). Purchased from UAA.

Area: 220 acres Parcel Number: 173 052 34, 35, 17305120

2009 Assessed Value: \$167,600

**Legal Description:** The Northwest one-quarter of the Southeast one-quarter (NW1/4 SE1/4) and the East one-half of the Southwest one-Quarter of the Southeast one-quarter (E1/2 SW1/4 SE1/4) and the Northwest one-quarter of the Southwest one-quarter (NW1/4 SW1/4 SE1/4) and the Northeast one-quarter of the Southwest one-quarter (NE1/4 SW1/4) and the North one-half of the Southeast one-quarter of the Southwest one-quarter (N1/2 S 1/2 SE1/4 SW1/4) and the East one-half of the Southeast one-quarter (E1/2 SE1/4) of Section 5, Township 6 South, Range 13 West, Seward Meridian, in the Homer Recordi