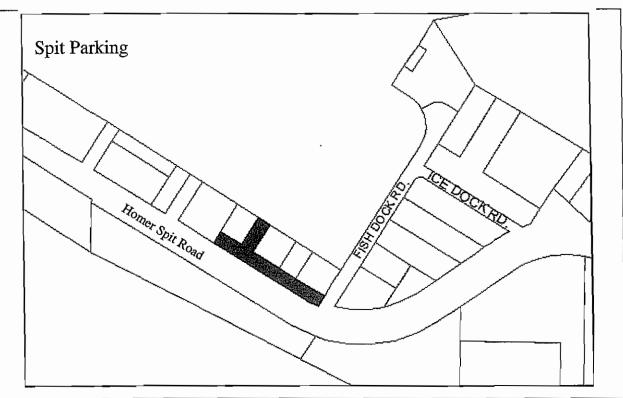

**Designated Use:** Leased Land **Acquisition History:** 

Area: 7,749 sq ft. (0.18 acres) Parcel Number: 18103443

2009 Assessed Value: \$93,600 (Land: \$43,700, Structure: \$44,900)

Legal Description: HM0920050 T07S R13W S01 HOMER SPIT SUB NO TWO AMENDED LOT 88-3

Zoning: Marine Industrial Wetlands: None

Infrastructure: Paved road, water and sewer. Address: 4470 Homer Spit Road

**Leased to:** William Sullivan dba Dockside Two Expiration: 4/15/2012, no more options