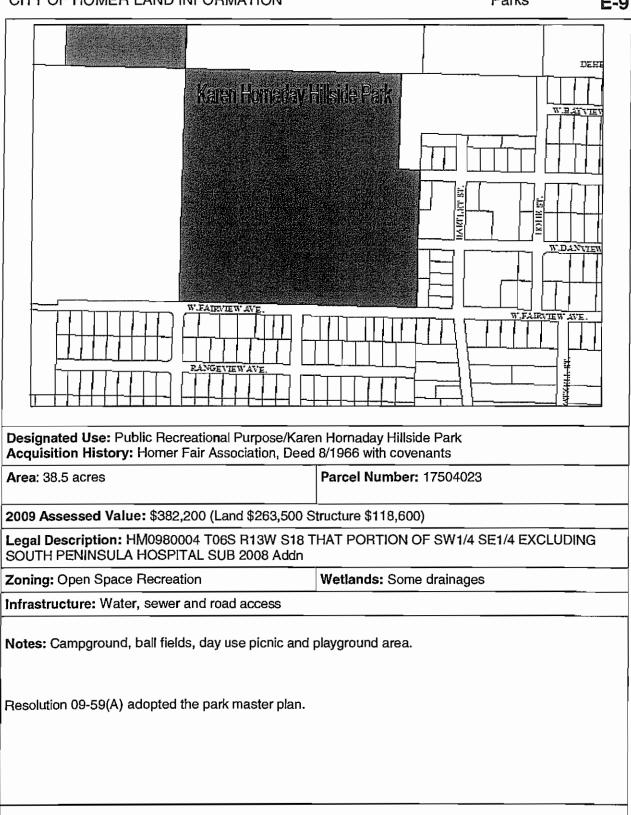

o create a policy that is fair and equitable.

These lots were previously assessed for the Sterling Highway Sewer line.

Finance Dept. Code: 392.0005



Designated Use: W.R.Bell Public Park.

Acquisition History: Gifted by Daughter, Dene and Husband Edward Reber 8/20/1970

Area: 2.75 acres Parcel Number: 17524006

2009 Assessed Value: \$81,800

Legal Description: HM0700402 T06S R13W S18 TRACT E W R BELL SUB

Zoning: Rural Residential Wetlands: Drainages on lot.

Infrastructure: Gravel road access. Rough trails across property.

#### Notes:

Park contains the gravesite of W.R. Bell.

It can be expected that the land to the south will be come a housing development. Some homes will be accessed from W Fairview Ave.

2009: Completion of Reber Trail, with HART funds and a state trails grant.





Finance Dept. Code: 175.0003 (driveway, parking), 175.0007 (campground)



**Designated Use:** Public Purpose/Bayview Park/Water tank access **Acquisition History:** Large lots: Klemetsen Warranty Deed 5/8/67. Water tank access and part of Bayview Park. FINISH

**Area**: 0.58 acres total **Parcel Number:** 175051 07, 08 17726038, 17727049

2006 Assessed Value: \$91,700 total

Finance Dept. Code:

Legal Description: 17505107: HM0562936 T06S R13W S18 TRACT A FAIRVIEW SUB LOT 2

17505108: HM0562936 T06S R13W S18 TRACT A FAIRVIEW SUB LOT 1

17726038: HM0760026 T06S R13W S17 KAPINGEN SUB UNIT 3 PARK RESERVE

17727049: HM0770065 T06S R13W S17 ISLAND VIEW SUB PARK

Zoning: Rural Residential Wetlands: N/A
Infrastructure: Paved road access

Notes:

Finance Dept. Code: ROW: 500.0051 Park:





**D