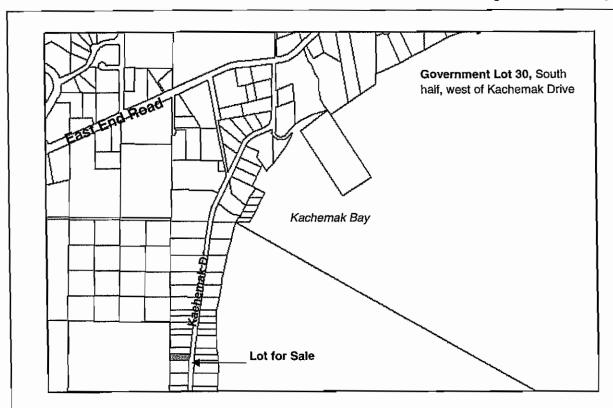

Designated Use: Sell (Resolution 2011-37(A))

Acquisition History: Tax foreclosure, Ord 2010-24(S)

Area: 0.49 acres Parcel Number:17908050

2009 Assessed Value: \$2,300

Legal Description: South half of Government Lot 30 Lying West of Kachemak Drive

Zoning: Rural Residential Wetlands: Will require wetland permit for development

Infrastructure: Paved road, power lines. Part of Phase II Kachemak Drive Water and Sewer LID.

Notes: Acquired from the Kenai Peninsula Borough through tax foreclosure. Parcel is wetlands.