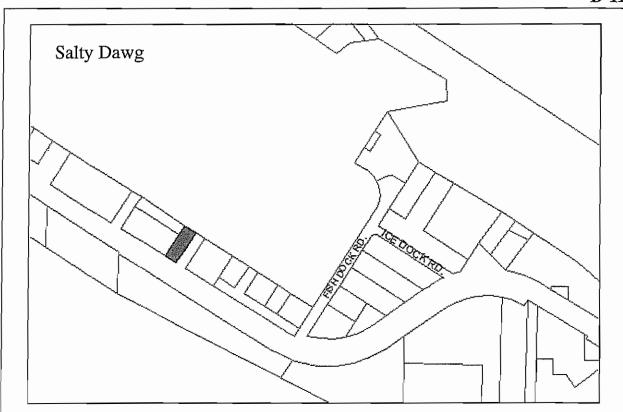

Leased to: John Warren, Salty Dawg
Expiration: 1/31/2026. No options.

Designated Use: Leased Land Acquisition History:

Parcel Number: 18103432 Area: 24,639 sq ft (0.57 acres)

2009 Assessed Value: \$581,000 (Land: \$120,600 Structure: \$460,400)