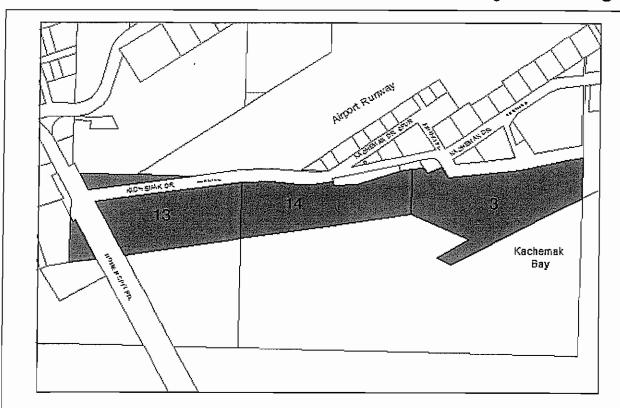

**Designated Use:** Lots 13: undesignated. Spit Trailhead. Lot 14: Undesignated. Lot 3: Tidelands/public access/recreational

Acquisition History: Lot 13: ? Lot 14: ? Lot 3: Deed 4/98

**Area**: 35.16 acres **Parcel Number**:18101030, 18101032, 17940107

2009 Assessed Value: \$292,300

**Legal Description:** Government Lots 13 and 14, excluding Homer Spit Road and Kachemak Drive. Gov't lot 3, South of Airport lease lands Blocks 300 and 400. T6S R13W S22

**Zoning:** General Commercial 1, west of Homer Spit Road. General Commercial 2, east of Homer Spit Road **Wetlands:** Coastal wetlands and critical habitat. Flood Hazard area.

Infrastructure: Water, sewer and paved road access

Notes: 2009, Lot 13: the Spit trailhead parking was expanded.

See also section E page 25.