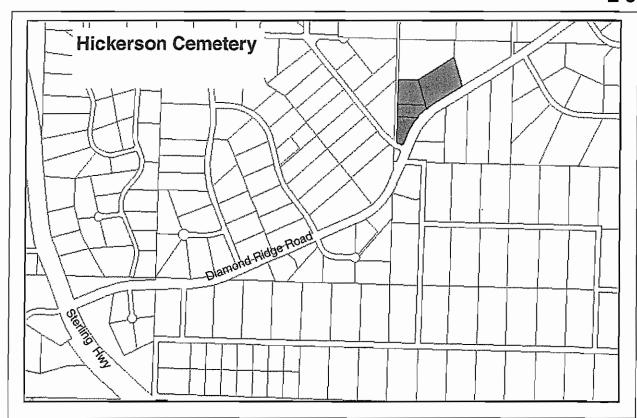

Notes: 2009, Lot 13: the Spit trailhead parking was expanded.

See also section E page 25.