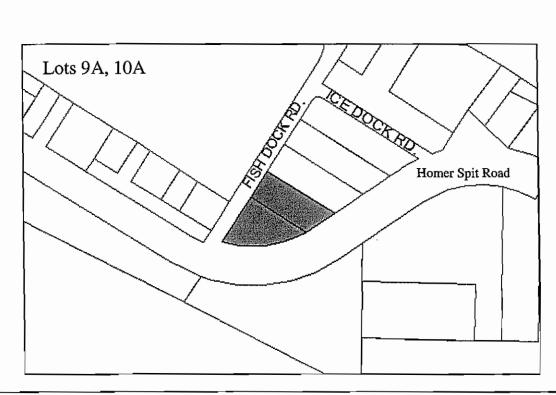

Area: 1.05 acres (0.52 and 0.53 acres)

Parcel Number: 18103477, 78

2009 Assessed Value: Land value \$391,700

**Legal Description:** T 7S R 13W SEC 1 SEWARD MERIDIAN HM 2007136 HOMER SPIT REPLAT 2006 LOT 9-A and 10A

Zoning: Marine Industrial

Infrastructure: Water, sewer, paved road access

Address:

Former Manley building lots.

**Designated Use:** Lease Lands **Acquisition History:** 

Area: 6.47 acres. Small lots are 0.67 acres, large Parcel Number: 181032 23-30