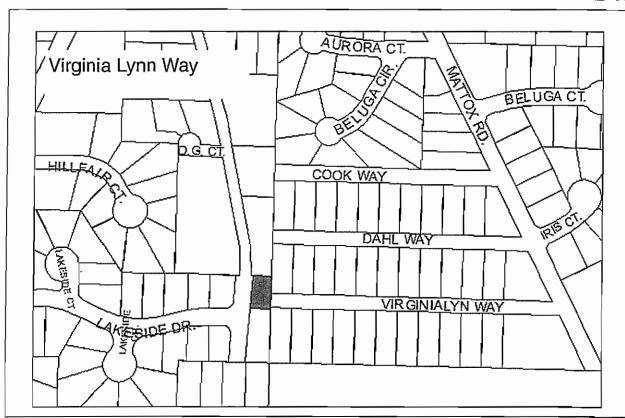

**Designated Use:** Leased Land **Acquisition History:** 

Area: 7,749 sq ft. (0.18 acres) Parcel Number: 18103443

2009 Assessed Value: \$93,600 (Land: \$43,700, Structure: \$44,900)

Legal Description: HM0920050 T07S R13W S01 HOMER SPIT SUB NO TWO AMENDED LOT 88-3

Zoning: Marine Industrial Wetlands: None

Infrastructure: Paved road, water and sewer. Address: 4470 Homer Spit Road

**Leased to:** William Sullivan dba Dockside Two Expiration: 4/15/2012, no more options