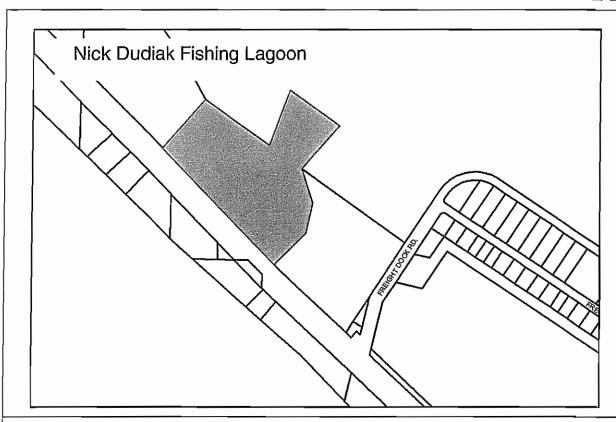

Expiration: Last day of April 2029

Designated Use: Fishing Lagoon

Acquisition History: Ordinance 83-26. Purchase from World Seafood.

Area: 11.27 acres Parcel Number: 18103117

2009 Assessed Value: \$1,719,400 (Land: \$1,570,600 Structure: \$148,800)

Legal Description: HM0940043 T06S R13W S35 TRACT 1-A THE FISHIN HOLE SUB NO 2

Zoning: Marine Industrial Wetlands: N/A

Infrastructure: Water, sewer, paved road access Address: 3854 Homer Spit Road

This is a large parcel that is used several ways.

- Dredge spoils dewatering and storage
- · City RV park/campground, and access to the only public RV dump on the spit
- Pier One Theater Lease. Theater leases the building only; not the land. Resolution 89-36A.
- Other summer only leases