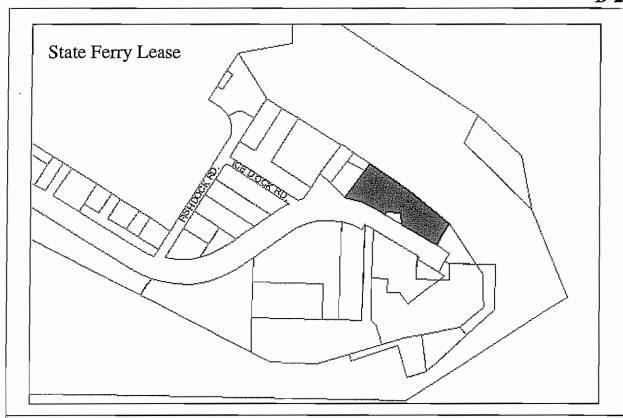

**Leased to:** US Coast Guard. Lease expires 9/30/2016.

Designated Use: Ferry Terminal and Staging

Acquisition History: Quitclaim Deed to KPPUDIST #1 2/18/64: Orig Cert filed between KPPUD and BLM for Harbor use for 25 years on 7/29/55.

Area: 1.83 acres or 79,799 sq ft Parcel Number:18103447

2009 Assessed Value: \$1,126,000 (\$460,000 Land, \$666,000 Structure)

Legal Description: HM0930049 T07S R13W S01 HOMER SPIT SUB NO 6 VELMA'S ADDN LOT 45-A

Zoning: Marine Industrial

Wetlands: None

Infrastructure: Paved road, water and sewer.

Address: 4690 Homer Spit Road

Leased to: Alaska Marine Highway

Expiration: 1-13-2029.

MOA on file regarding ferry terminal and city maintenance shop.