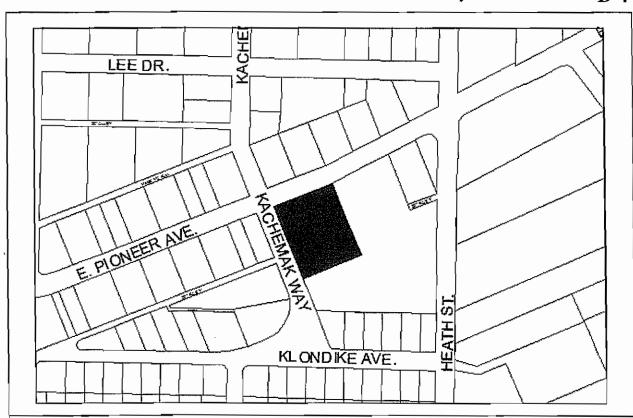

. Resolution 11-037(A) Offer for sale, and if not sold, designate as a conservation buffer. February 2012 update: Land will be put on the market again in the spring.

The land has a nice bay view, but would require stumping. Driveway access off of Main Street is very steep. It is likely significant dirt work would be needed to make this lot viable for commercial or multifamily development.



Area: 5.25 acres Parcel Number: 17710739, 17710740

2009 Assessed Value:\$3,335,200 (Land 335,200, Structure 3,000,000)

Legal Description: HM2005036 T06S R13W S20 TRACT B GLACIER VIEW SUB NO 26, HM2005036 T06S R13W S20 TRACT A GLACIER VIEW SUB NO 26

Zoning: Central Business District Wetlands: Some wetlands present

Infrastructure: Paved road access, trail access, water and sewer available.

Notes:



Designated Use: City Hall

Acquisition History: Purchased, Schoulz 12/31/86

Area: 1.12 acres

Parcel Number: 17720408

2009 Assessed Value:\$1,082,100 (Land 172,300 Structure 909,800)

Legal Description: HM2004048 T06S R13W S20 Glacier View Subdivision Campus Addition Lot 6-A-2

Zoning: Central Business District

Wetlands: None

Infrastructure: Paved road access, water and sewer.

Notes: New addition and remodel 2011/12. Lower parking area paved.



Designated Use: Police and fire stations

Acquisition History: Straub Warr Deed 4/74, partial purchase Straub 4/5/74

Area: 1.57 acres Parcel Number: 17702057

2009 Assessed Value: \$2,054,700 ( Land: \$\$208,000 Structure: \$1,846,700)

Legal Description: HM 0870011 NEW HOMER HIGH SCHOOL NO 2 Tract 1-B

Zoning: Central Business District Wet