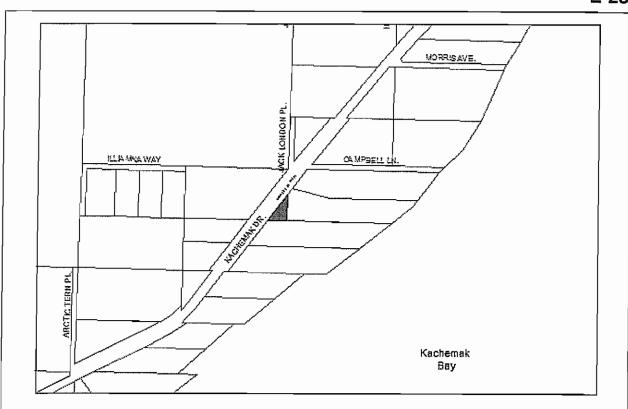

**Designated Use:** Leased Land **Acquisition History:** 

Area: 7,749 sq ft. (0.18 acres) Parcel Number: 18103443

2009 Assessed Value: \$93,600 (Land: \$43,700, Structure: \$44,900)

Legal Description: HM0920050 T07S R13W S01 HOMER SPIT SUB NO TWO AMENDED LOT 88-3

Zoning: Marine Industrial Wetlands: None

Infrastructure: Paved road, water and sewer. Address: 4470 Homer Spit Road

**Leased to:** William Sullivan dba Dockside Two Expiration: 4/15/2012, no more options