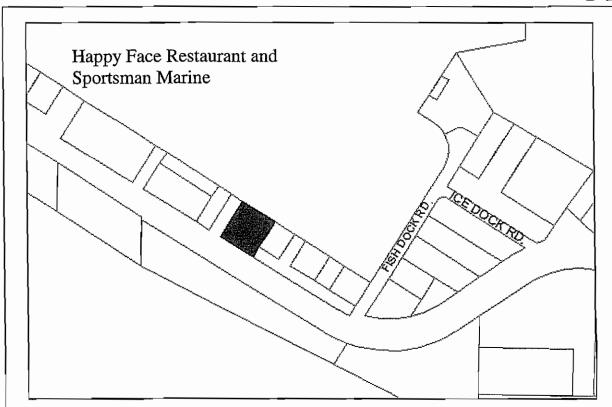

Legal Description: HM0890034 T07S R13W S01 HOMER SPIT AMENDED LOT 32

Zoning: Marine Industrial Wetlands: None Infrastructure: Paved road, water and sewer. Address: 4400 Homer Spit Road

Leased to: Happy Face Restaurant and Sportsman Marine

Expiration: 12/31/2014. No options.

**Designated Use:** Leased Land **Acquisition History:** 

Area: 0.2 acres Parcel Number: 18103431

2009 Assessed Value: \$150,100 (Land: \$83,400 Structure: \$66,700)

Legal Description: HM0920050 T07S R13W S01 HOMER SPIT SUB NO TWO AMD LOT 88-1