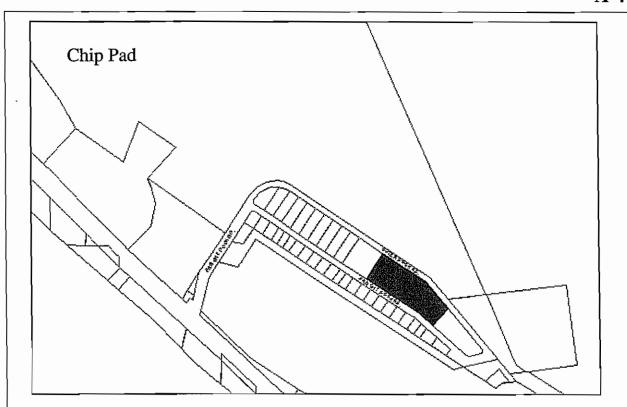

Legal Description: Homer Spit Subdivision no 5 Lot 12

Zoning: Marine Industrial

Infrastructure: Water, sewer, paved road access Address: 4380 Homer Spit Road

Old Chip Pad

Peninsula Scrap and Salvage has been leasing part of the part intermittently to barge out scrap metal.