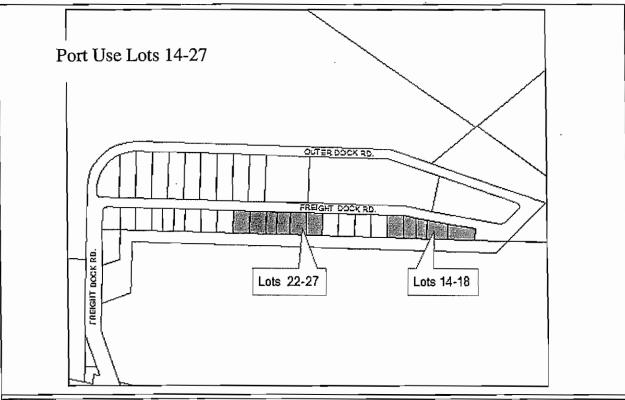

-------------------------------|
| Area: 1.98 acres                                                             | Parcel Number: 181032-21,22,31          |
| 2009 Assessed Value: \$698,600                                               |                                         |
| Legal Description: T 6S R 13W SEC 35 T 6S R 13N<br>SEWARD MERIDIAN LOT 1,2,3 | W SEC 36 HM 0930012 HOMER SPIT SUB NO 5 |
| Zoning: Marine Industrial                                                    | Wetlands: N/A                           |
| Infrastructure: Gravei road, water and sewer, Barge                          | e ramp                                  |
| Notes:                                                                       |                                         |

City Facilities

**D-14** 



Designated Use: Port Use Acquisition History:

Area: 3.16 acres

Parcel Number: 18103233-37, 41-46

2009 Assessed Value: \$1,454,000

Legal Description: Homer Spit No 5 Lots 14-18, 22-27

Zoning: Marine Industrial

Wetlands: N/A

Infrastructure: gravel road, water and sewer

#### Notes:

Resolution 2007-51: Lots 14-35, RFP process should be delayed until the master parking plan and over slope development standards and issues are dealt with.

Resolution 2009-33: Issue a Request for Proposals for Lots 19-21, Homer Spit Subdivision No 5. Lot



Designated Use: Deep water dock staging

**Acquisition History:** 

Area: 2.08 acres Parcel Number: 18103232

2009 Assessed Value: \$497,600

**Legal Description:** T 6S R 13W SEC 36 T 7S R 13W SEC 1 HM 0930012 HOMER SPIT SUB NO 5 SEWARD MERIDIAN LOT