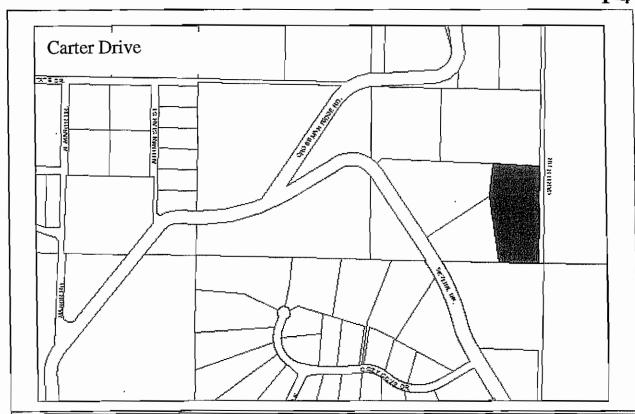

W1/4 SE1/4) and the East one-half of the Southwest one-Quarter of the Southeast one-quarter (E1/2 SW1/4 SE1/4) and the Northwest one-quarter of the Southwest one-quarter (NW1/4 SW1/4 SE1/4) and the Northeast one-quarter of the Southwest one-quarter (NE1/4 SW1/4) and the North one-half of the Southeast one-quarter of the Southwest one-quarter (N1/2 S 1/2 SE1/4 SW1/4) and the East one-half of the Southeast one-quarter (E1/2 SE1/4) of Section 5, Township 6 South, Range 13 West, Seward Meridian, in the Homer Recording District, State of Alaska.

**Zoning:** Bridge Creek Watershed Protection District. Not within City Limits.

**Wetlands:** Some wetlands. Bridge Creek flows through the property.

Infrastructure: None. Limited legal and physical access.

Notes:

Paid \$265,000 for land in 2003.



**Designated Use:** A public use to protect and enhance the City's Bridge Creek Watershed and thereby protect its water quality.

Acquisition History: Emergency Ordinance 2005-40, 2005-45.

Area: 5.93 acres Parcel Number: 173070760

2009 Assessed Value: \$105,900 (Land \$69,500 Structure \$36,400)

Legal Description: HM0840119 T06S R13W S07 Pioneer Valley Subdivision Lot 2

Zoning: Rural Residential, Bridge Creek WPD Wetlands: Some discharge slope wetland, possibly

a creek to the Reservoir.

Notes: Property includes a small cabin.

Infrastructure: Driveway access to property.



**Designated Use:** Protecting the watershed and providing alternate access to property north of the City's water treatment plant, Water Tank and building, City Well Reserve Water Tank and building/Public Purpos