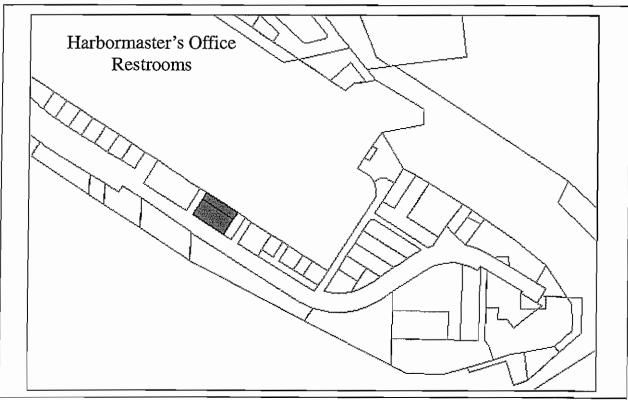

**Designated Use:** Leased Land **Acquisition History:** 

Area: 7,749 sq ft. (0.18 acres) Parcel Number: 18103443

2009 Assessed Value: \$93,600 (Land: \$43,700, Structure: \$44,900)

Legal Description: HM0920050 T07S R13W S01 HOMER SPIT SUB NO TWO AMENDED LOT 88-3

Zoning: Marine Industrial Wetlands: None

Infrastructure: Paved road, water and sewer. Address: 4470 Homer Spit Road

**Leased to:** William Sullivan dba Dockside Two Expiration: 4/15/2012, no more options