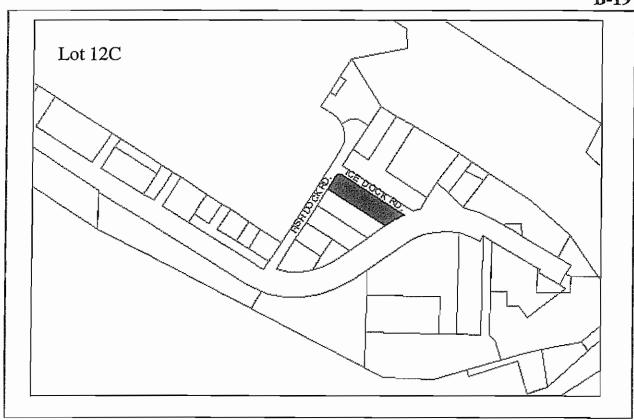

Zoning: Marine Industrial Wetlands: None Infrastructure: Paved road, water and sewer. Address: 800 Fish Dock Road

Leased to: Fish Factory, LLC

Expiration: 3/31/2020 with two 10 year options

| Designated Use: Lease land Acquisition History:                                                                             |                             |  |
|-----------------------------------------------------------------------------------------------------------------------------|-----------------------------|--|
| Area: 0.79 Acres                                                                                                            | Parcel Number: 18103452     |  |
| 2009 Assessed Value: \$250,000                                                                                              |                             |  |
| Legal Description: City of Homer Port Industrial No                                                                         | 2 Lot 12C                   |  |
| Zoning: Marine Industrial                                                                                                   |                             |  |
| Infrastructure: Water, sewer, paved road access                                                                             | Address: 4501 Ice Dock Road |  |
| Leased by Resolution 2008-37 to Harbor Leasing (Auction Block) Expiration: 3/31/2028 Options: two additional 5 year options |                             |  |
| Finance Dept. Code:                                                                                                         |                             |  |