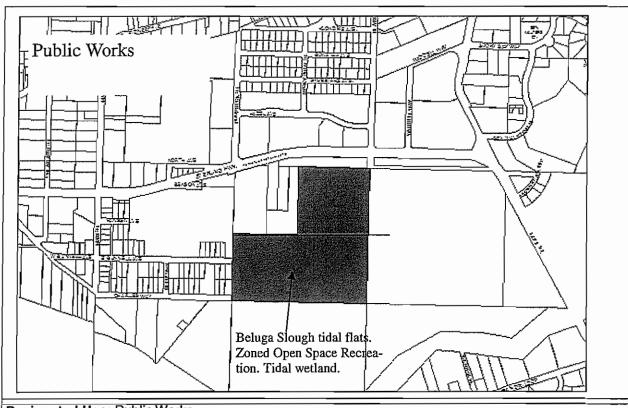

**Designated Use:** Intertidal Wetland Habitat for Shorebirds To be Conservation Easement **Acquisition History:** EVOS purchase/Unknown

Area: 10.96 acres Parcel Number: 18101 08-14

2009 Assessed Value: \$104,300

Legal Description: T 6S R 13W SEC 28 SEWARD MERIDIAN HM GOVT LOTs 5,6,7,8

**Zoning:** N of Homer Spit Rd: Marine Industrial.
S of road, Open Space Recreation

Wetlands: Tidal

Infrastructure: Paved road, Homer Spit Trail

**Notes:** Previous land allocation plan records show this property was an EVOS purchase and was to be placed into a conservation easement. However, this was never completed as far as staff can research, while the easements on the other EVOS properties were completed in 1998. These properties need further research: how they were acquired and any restrictions, and if they were in fact EVOS purchases or have any easements.