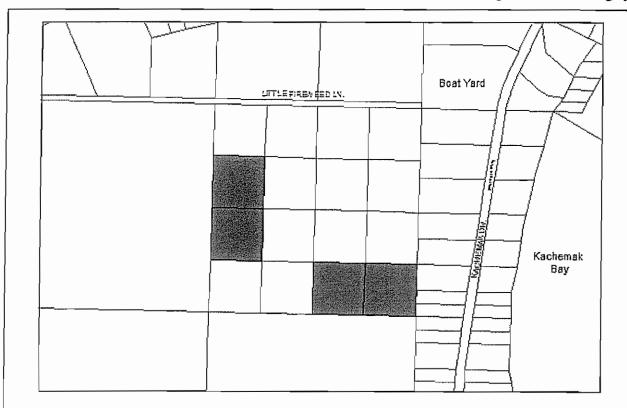

### CITY OF HOMER LAND INFORMATION

Undesignated

C-10

Designated Use: Sell (Resolution 2009-33)

Acquisition History: Tax foreclosure (seawall) KPB Ord 02-41

Area: 1.66 acres Parcel Number:177174-06, 07

2009 Assessed Value: \$51,500 (combined value)

Legal Description: Lot 43 and 44, Oscar Munson Subdivision

Zoning: Rural Residential Wetlands: Most of these lots are tidal and critical habitat.

Infrastructure: Gravel road, water and sewer, seawall.

**Notes:** These lots contain seawall frontage. There is little to any developable area. There continues to be bluff erosion above the seawall on these lots. There are seawall and LIS assessments due on these properties. Contact Finance for payoff amounts. No commercial appraiser was willing to conduct an appraisal.

Resolution 2009-33: Sell Lots 43 and 44 Oscar Munson Subdivision.

February 2012 update: City Manager will put the lots out to bid in the spring, using the Borough assessment as the minimum bid instead of an appraisal. No local appraisers were able to appraise the property because there are no comparable properties, and the land has limited to no value for residential development.