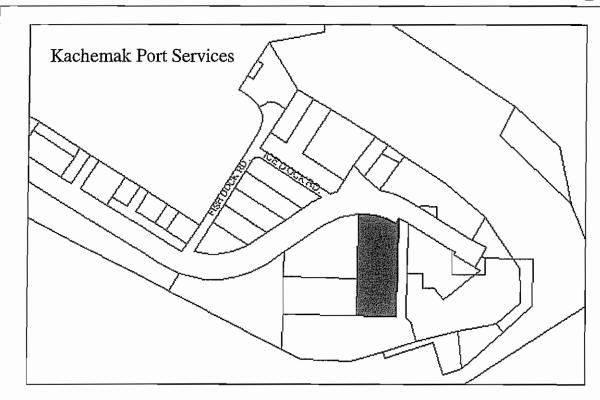

Zoning: Marine Industrial

Wetlands: N/A

Infrastructure: Water, sewer, paved road access

Address: 4667 Homer Spit Road

Leased to: Kachemak Port Services. See KPB 18103464.

Total value: \$33,700. Land Value - \$1500, Structure Value - \$32200

Only a small portion is leased to Kachemak Port Services.

Resolution 09-66, lease renewal, lease expires 7/31/14, with two one year options.

ACS MACTel lease: Expires 3/3/2014, with two additional one year options.

Alaska Marine Highway lease: Alaska Marine Highway System to built a warehouse to support ferry operations, summer 2011. Lease expires 2060.

The Port Maintenance Shop is on this lot, and a large water tank, and other accessory structures.