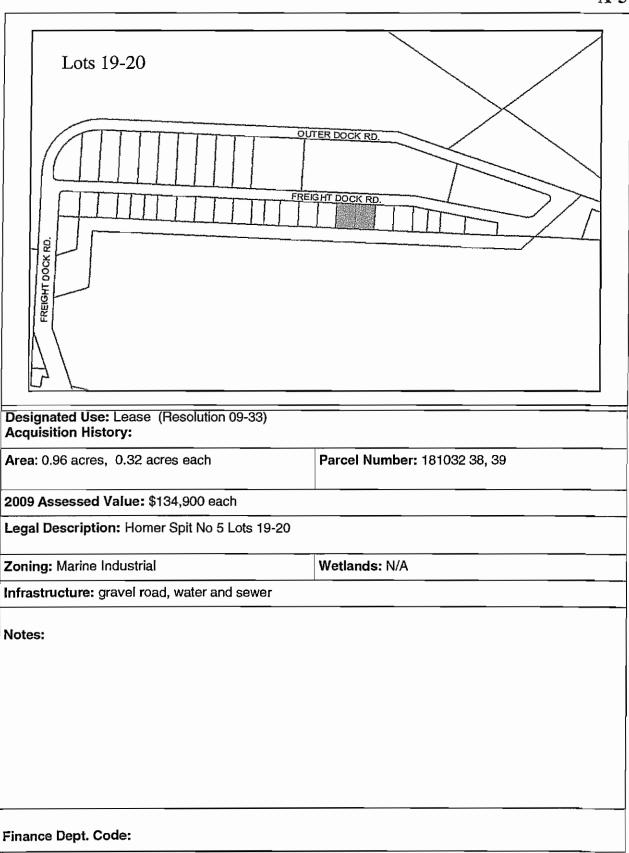

2009 Assessed Value: \$144,200

Legal Description: Homer Spit No 5 Lot 21

Zoning: Marine Industrial Wetlands: N/A

Infrastructure: Water, sewer, paved road access Address: 4323 Freight Dock Road

Leased to: Seldovia Village Tribe, for Kachemak Bay Ferry

Resolution 10-41. Lease expires 2040.

Finance Dept. Code: 400.600.4650

Designated Use: Leased to USCG Acquisition History:

Area: 0.34 acres Parcel Number: 18103218

2009 Assessed Value: \$570,800 (Land: \$142,200 Structure: \$428,600)