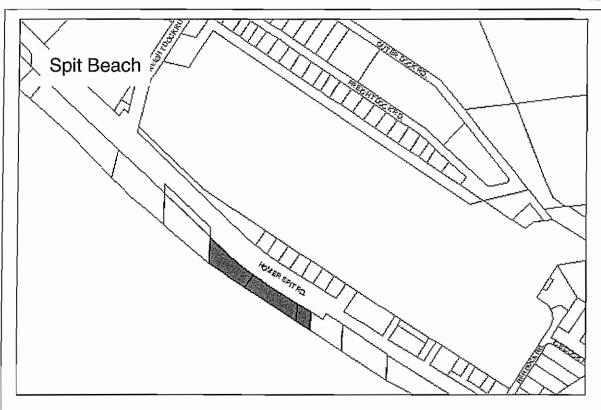

**Designated Use:** Leased Land **Acquisition History:** 

Area: 7,749 sq ft. (0.18 acres) Parcel Number: 18103443

2009 Assessed Value: \$93,600 (Land: \$43,700, Structure: \$44,900)

Legal Description: HM0920050 T07S R13W S01 HOMER SPIT SUB NO TWO AMENDED LOT 88-3

Zoning: Marine Industrial Wetlands: None

Infrastructure: Paved road, water and sewer. Address: 4470 Homer Spit Road

**Leased to:** William Sullivan dba Dockside Two Expiration: 4/15/2012, no more options