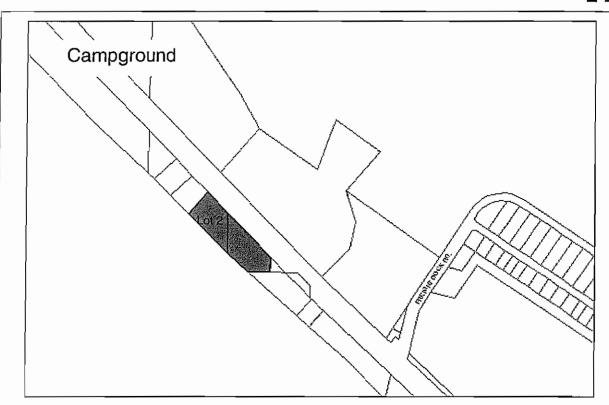

**Designated Use:** Leased Land **Acquisition History:** 

Area: 7,749 sq ft. (0.18 acres) Parcel Number: 18103443

2009 Assessed Value: \$93,600 (Land: \$43,700, Structure: \$44,900)

Legal Description: HM0920050 T07S R13W S01 HOMER SPIT SUB NO TWO AMENDED LOT 88-3

Zoning: Marine Industrial Wetlands: None

Infrastructure: Paved road, water and sewer. Address: 4470 Homer Spit Road

**Leased to:** William Sullivan dba Dockside Two Expiration: 4/15/2012, no more options