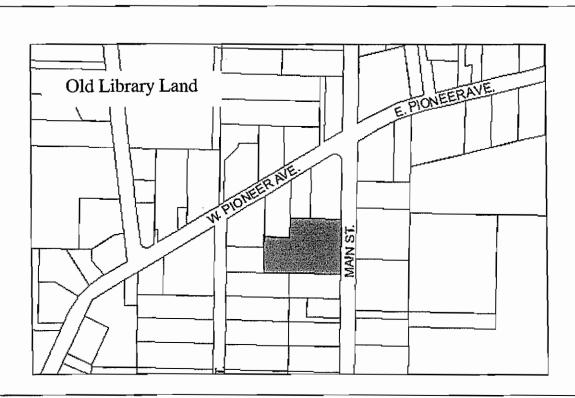

**Designated Use:** Leased Land **Acquisition History:** 

Area: 7,749 sq ft. (0.18 acres) Parcel Number: 18103443

2009 Assessed Value: \$93,600 (Land: \$43,700, Structure: \$44,900)

Legal Description: HM0920050 T07S R13W S01 HOMER SPIT SUB NO TWO AMENDED LOT 88-3

Zoning: Marine Industrial Wetlands: None

Infrastructure: Paved road, water and sewer. Address: 4470 Homer Spit Road

**Leased to:** William Sullivan dba Dockside Two Expiration: 4/15/2012, no more options