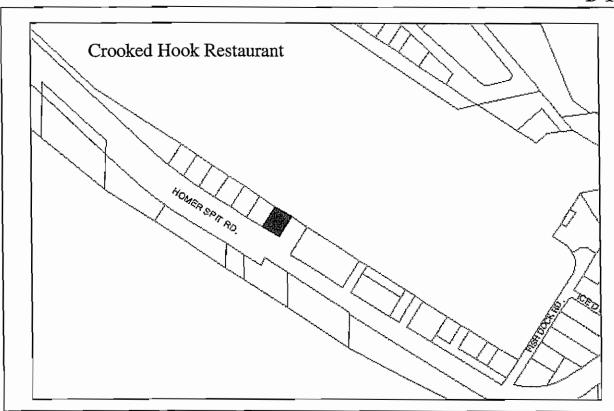

Area: 12,700 sq ft Parcel Number:18103316

2009 Assessed Value: \$528,900 (Land: \$81,000 Structure: \$447,900)

Legal Description: HM0890034 T07S R13W S01 HOMER SPIT SUB AMENDED LOT 19

Zoning: Marine Commercial Wetlands: None
Infrastructure: Paved road, water and sewer Address: 4262 Homer Spit Road

**Leased to:** Jose Ramos/El Pescador, Restaurant is now Crooked Hook Expiration: Lease expires 2/1/2016, no options.

Designated Use: Leased Lands
Acquisition History:

Area: 0.23 acres

Parcel Number: 18103309