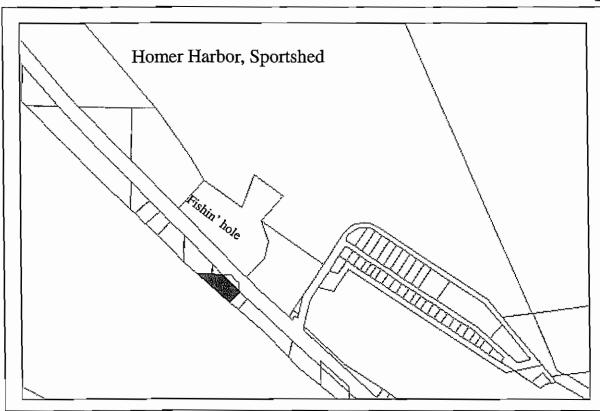

Expiration: Last day of April 2029

Designated Use: Fishing Lagoon

Acquisition History: Ordinance 83-26. Purchase from World Seafood.

Area: 11.27 acres Parcel Number: 18103117

2009 Assessed Value: \$1,719,400 (Land: \$1,570,600 Structure: \$148,800)

Legal Description: HM0940043 T06S R13W S35 TRACT 1-A THE FISHIN HOLE SUB NO 2

Zoning: Marine Industrial Wetlands: N/A

Infrastructure: Water, sewer, paved road access Address: 3854 Homer Spit Road

This is a large parcel that is used several ways.

- Dredge spoils dewatering and storage
- · City RV park/campground, and access to the only public RV dump on the spit
- Pier One Theater Lease. Theater leases the building only; not the land. Resolution 89-36A.
- Other summer only leases

**Resolution 2011-37(A):** Develop a plan which will consider designation of a 10,000 sq. ft. portion to make the land available for Request for Proposals.

Leased to: Pier One Theater

Resolution 2011-104(A). Lease in progress.

The Homer Spit Trail currently ends on this lot.

Designated Use: Lease

Acquisition History: Ord 1983-26. Purchased from World Seafood

Area: 0.15 acres or 6,692 sq ft Parcel Number: 18103118

2009 Assessed Value: \$57,000 Land \$19,300 Structure \$37,700