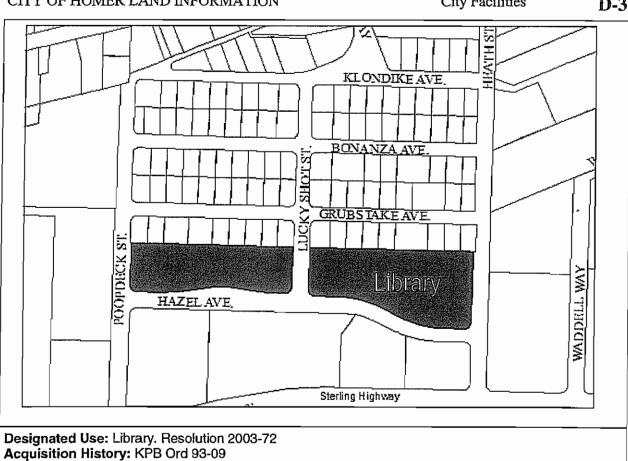

and wetlands may be present

Infrastructure: Paved road, water, sewer

**Notes:** This land was formerly part of the old library site. The library building was subdivided onto its own lot, and sold. This lot was put up for sale but did not receive any bids. Minimum bid in late 2007 was set at \$462,500.

Land was put on the market again in 2009 with a minimum bid of \$228,000, and no bids were received. Resolution 11-037(A) Offer for sale, and if not sold, designate as a conservation buffer. February 2012 update: Land will be put on the market again in the spring.

The land has a nice bay view, but would require stumping. Driveway access off of Main Street is very steep. It is likely significant dirt work would be needed to make this lot viable for commercial or multifamily development.



Area: 5.25 acres Parcel Number: 17710739, 17710740

2009 Assessed Value:\$3,335,200 (Land 335,200, Structure 3,000,000)

Legal Description: HM2005036 T06S R13W S20 TRACT B GLACIER VIEW SUB NO 26, HM2005036 T06S R13W S20 TRACT A GLACIER VIEW SUB NO 26

Zoning: Central Business District Wetlands: Some wetlands present

Infrastructure: Paved road access, trail access, water and sewer available.

Notes:



Designated Use: City Hall

Acquisition History: Purchased, Schoulz 12/31/86

Area: 1.12 acres

Parcel Number: 17720408

2009 Assessed Value:\$1,082,100 (Land 172,300 Structure 909,800)

Legal Description: HM2004048 T06S R13W S20 Glacier View Subdivision Campus Addition Lot 6-A-2

Zoning: Central Business District

Wetlands: None

Infrastructure: Paved road access, water and sewer.

Notes: