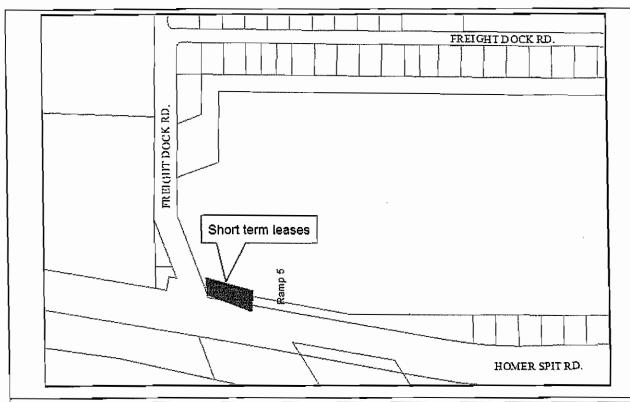

Designated Use: Lease (Resolution 10-35(A))

**Acquisition History:** 

Area: Freight Dock Road to 150 feet before Ramp 5, (about where used boats are usually for sale)

Parcel Number: 18103324

2009 Assessed Value:

Legal Description: Homer Spit No 2 Lot 12-A

Zoning: Marine Commercial

Wetlands: N/A

Infrastructure: gravel road, water and sewer (may or may not be close to a stub out)

Notes: Resolution 10-35(A) states: Designate an area from Freight Dock Road to within 150 feet of Ramp 5 for short term, one to two year leases, for small kiosk businesses under 250 square feet.