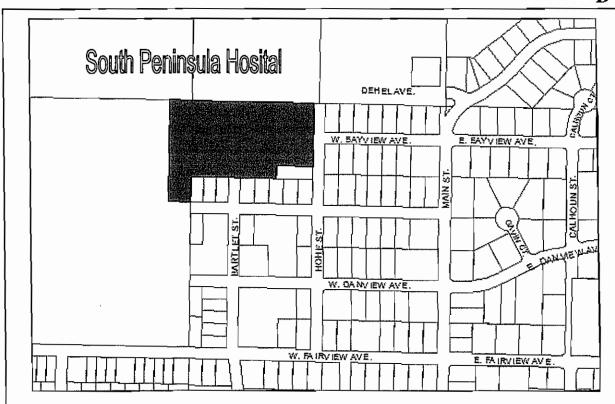

Designated Use: South Peninsula Hospital **Acquisition History:** 

Area: 7.12 acres

Parcel Number: 17504024

2009 Assessed Value: \$20,004,900 (Land \$317,800, Structures \$19,687,100)

Legal Description: HM02008092T06S R13W S18 SOUTH PENINSULA HOSPITAL SUB 2008

Addition Tract A2

Zoning: Residential Office Wetlands: N/A

Infrastructure: Water, sewer, paved road access

Notes: Ordinance 2006-036 leased the land to the Kenai Peninsula Borough for 99 years. Structure is owned by KPB.