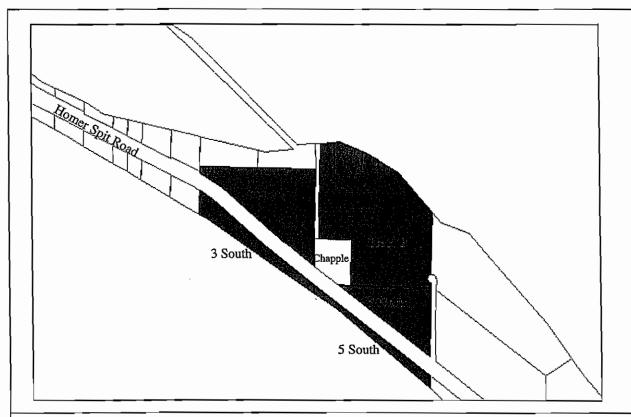

**Designated Use:** Leased Land **Acquisition History:** 

Area: 7,749 sq ft. (0.18 acres) Parcel Number: 18103443

2009 Assessed Value: \$93,600 (Land: \$43,700, Structure: \$44,900)

Legal Description: HM0920050 T07S R13W S01 HOMER SPIT SUB NO TWO AMENDED LOT 88-3

Zoning: Marine Industrial Wetlands: None

Infrastructure: Paved road, water and sewer. Address: 4470 Homer Spit Road

**Leased to:** William Sullivan dba Dockside Two Expiration: 4/15/2012, no more options