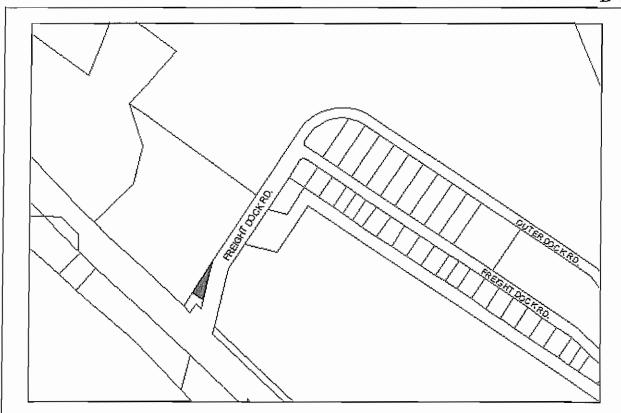

**Designated Use:** Leased Land **Acquisition History:** 

Area: 7,749 sq ft. (0.18 acres) Parcel Number: 18103443

2009 Assessed Value: \$93,600 (Land: \$43,700, Structure: \$44,900)

Legal Description: HM0920050 T07S R13W S01 HOMER SPIT SUB NO TWO AMENDED LOT 88-3

Zoning: Marine Industrial Wetlands: None

Infrastructure: Paved road, water and sewer. Address: 4470 Homer Spit Road

**Leased to:** William Sullivan dba Dockside Two Expiration: 4/15/2012, no more options