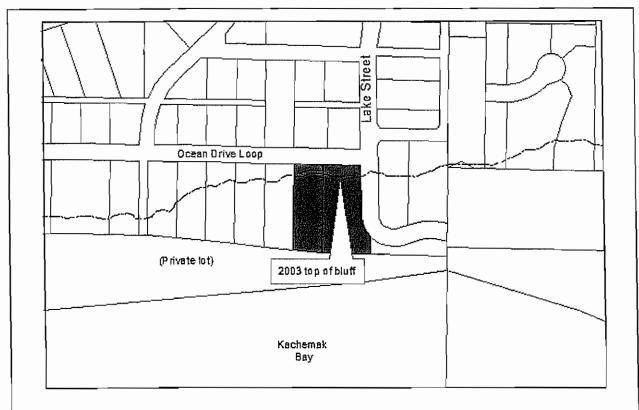

## Undesignated

**C-6** 

Acquisition History: Donated by Herrick, Resolution 90-7

Area: 0.32 acres

Parcel Number: 17520009

2009 Assessed Value: \$27,500

Legal Description: HM T06S R13W S19 PORTION THEREOF S OF OLSEN LANE

Zoning: Central Business District

Wetlands: None. Bluff property.

Infrastructure: Gravel Road access, no water or sewer

Notes:

Finance Dept. Code: 392.0008