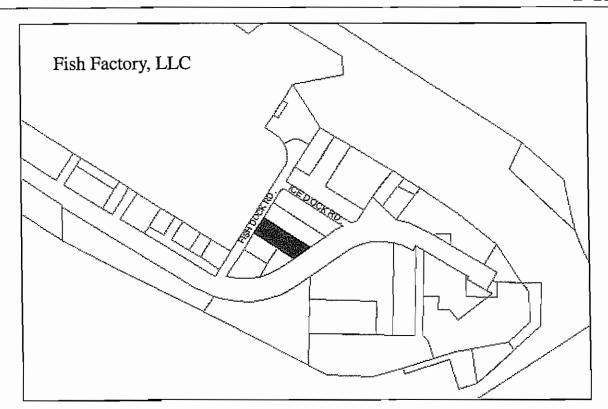

Designated Use: Leased Land **Acquisition History:** 

Area: 27,470 sq ft (0.63 acres) Parcel Number: 18103421

2009 Assessed Value: \$889,300 (Land: \$214,000 Structure: \$675,300)

Legal Description: HM0900052 T07S R13W S01 CITY OF HOMER PORT INDUSTRIAL NO 3 LOT 12-A1

Zoning: Marine Industrial Wetlands: None Infrastructure: Paved road, water and sewer. Address: 800 Fish Dock Road

Leased to: Fish Factory, LLC

Expiration: 3/31/2020 with two 10 year options

| Designated Use: Lease land Acquisition History:                                                                             |                             |  |
|-----------------------------------------------------------------------------------------------------------------------------|-----------------------------|--|
| Area: 0.79 Acres                                                                                                            | Parcel Number: 18103452     |  |
| 2009 Assessed Value: \$250,000                                                                                              |                             |  |
| Legal Description: City of Homer Port Industrial No                                                                         | 2 Lot 12C                   |  |
| Zoning: Marine Industrial                                                                                                   |                             |  |
| Infrastructure: Water, sewer, paved road access                                                                             | Address: 4501 Ice Dock Road |  |
| Leased by Resolution 2008-37 to Harbor Leasing (Auction Block) Expiration: 3/31/2028 Options: two additional 5 year options |                             |  |
| Finance Dept. Code:                                                                                                         |                             |  |