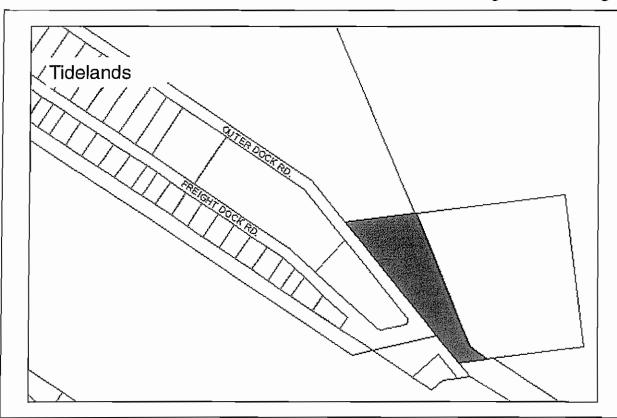

Designated Use: Lease (Resolution 10-35(A))

**Acquisition History:** 

Area: Freight Dock Road to 150 feet before Ramp 5, (about where used boats are usually for sale)

Parcel Number: 18103324

2009 Assessed Value:

Legal Description: Homer Spit No 2 Lot 12-A

Zoning: Marine Commercial

Wetlands: N/A

Infrastructure: gravel road, water and sewer (may or may not be close to a stub out)

Notes: Resolution 10-35(A) states: Designate an area from Freight Dock Road to within 150 feet of Ramp 5 for short term, one to two year leases, for small kiosk businesses under 250 square feet.