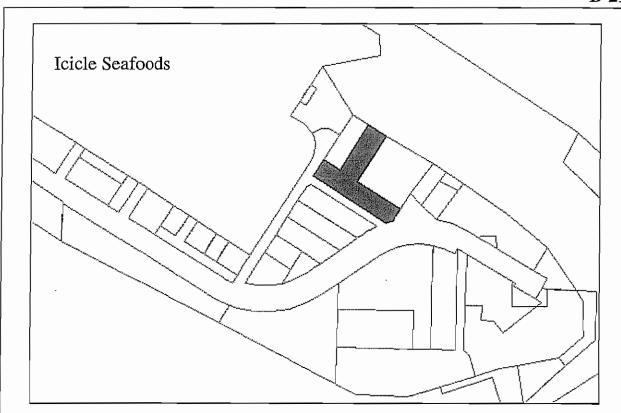

Designated Use: Leased Land Acquisition History:

Area: 1.49 acres Parcel Number: 18103419

2009 Assessed Value: \$533,600 (Land: \$358,300 Structure: \$175,300)

Legal Description: HM0890034 T07S R13W S01 HOMER SPIT SUB AMENDED ADL 18009 LOT 41

(ADL 18009)

Zoning: Marine Industrial

Wetlands: N/A

Infrastructure: Water, sewer, paved road access

Address:

**Leased to:** Icicle Seafoods, Inc Expiration: 9/14/2029. No options.

**Designated Use:** Leased Land **Acquisition History:** 