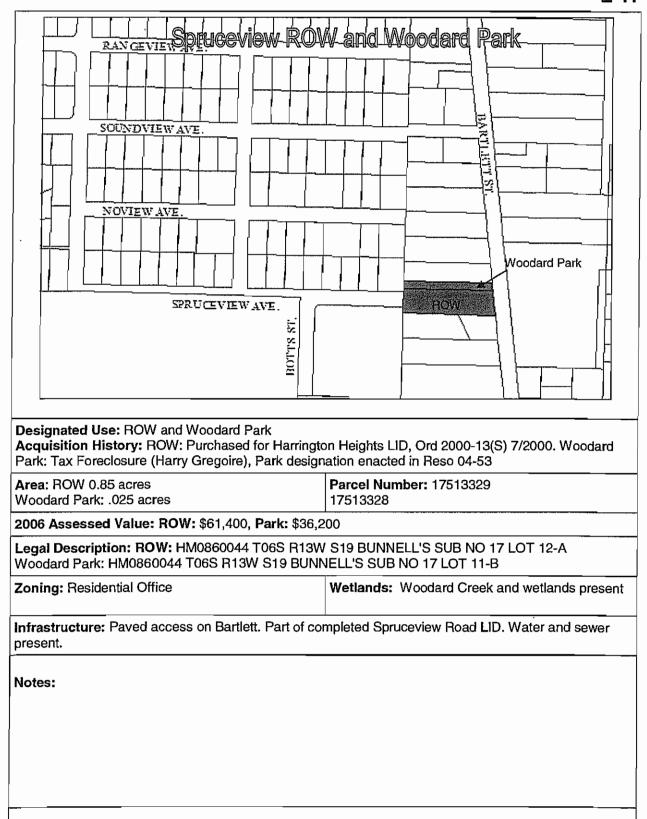

nt.





Finance Dept. Code: 175.0003 (driveway, parking), 175.0007 (campground)



**Designated Use:** Public Purpose/Bayview Park/Water tank access **Acquisition History:** Large lots: Klemetsen Warranty Deed 5/8/67. Water tank access and part of Bayview Park. FINISH

**Area**: 0.58 acres total **Parcel Number:** 175051 07, 08 17726038, 17727049

2006 Assessed Value: \$91,700 total

Finance Dept. Code:

Legal Description: 17505107: HM0562936 T06S R13W S18 TRACT A FAIRVIEW SUB LOT 2

17505108: HM0562936 T06S R13W S18 TRACT A FAIRVIEW SUB LOT 1

17726038: HM0760026 T06S R13W S17 KAPINGEN SUB UNIT 3 PARK RESERVE

17727049: HM0770065 T06S R13W S17 ISLAND VIEW SUB PARK

Zoning: Rural Residential Wetlands: N/A
Infrastructure: Paved road access

Notes:

Finance Dept. Code: ROW: 500.0051 Park:





**Designated Use:** Retain for use as public park or parking **Acquisition History:** Ord 83-01 (KPB)

Area: 0.06 acres or 2,766 sq ft Parcel Number: 17514235

2009 Assessed Value: \$41,200

Legal Description: T 6S R 13W SEC 19 SEWARD MERIDIAN HM 2007124 BUNNELLS SUB NO 21 LOT 37F-1

Zoning: Central Business District Wetlands: Ditch across property

Infrastructure: Water and Sewer, paved sidewalk

#### Notes:

HEA/phone company utility infrastructure on lot-big green boxes.



Designated Use: WKFL Park

Acquisition History: Asaiah Bates Deed 3/88

Area: 0.31 acres Parcel Number: 17720204

2009 Assessed Value: \$95,600

Finance Dept. Code:

Legal Description: Glacier View Subdivision No 1 Replat of Lots 1, 8 & 9, Block 4 Lot 9-A

Zoning: Central Business District Wetlands: N/A

Infrastr