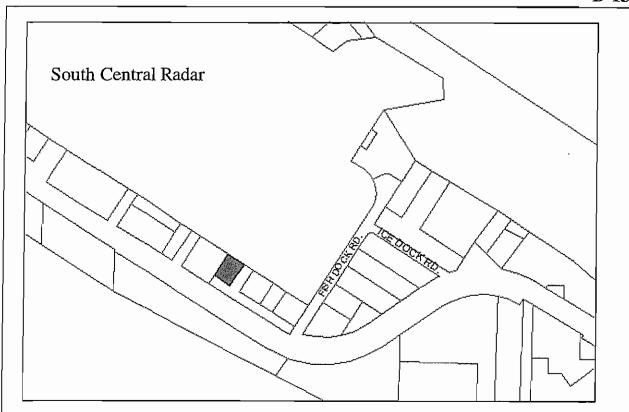

Expiration: 12/31/2014. No options.

**Designated Use:** Leased Land **Acquisition History:** 

Area: 0.2 acres Parcel Number: 18103431

2009 Assessed Value: \$150,100 (Land: \$83,400 Structure: \$66,700)

Legal Description: HM0920050 T07S R13W S01 HOMER SPIT SUB NO TWO AMD LOT 88-1

Zoning: Marine Industrial

Wetlands: N/A

Infrastructure: Water, sewer, paved road access

Address: 4406 Homer Spit Road

Leased to: William Tener dba South Central Radar Lease Renewal Options: 2 additional 5 year renewal options Expiration: 11/1/2013.