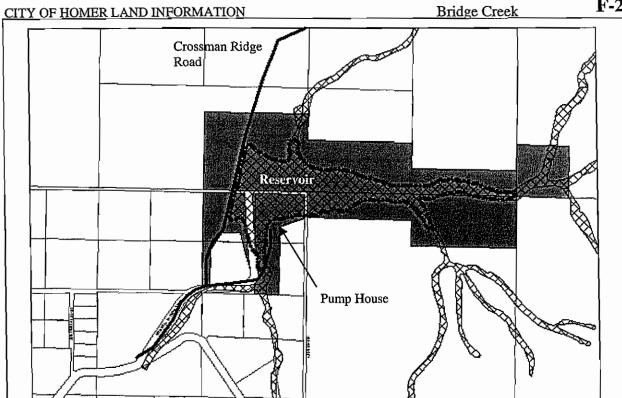

reek Watershed Protection District

These properties lie within the Bridge Creek Watershed Protection District. Not all the lands within the district are in Homer City limits. The city owns 19 lots totaling 395.6 acres with an assessed value in 2010 of \$2,039,200. Lands include conservation purchases from the University of Alaska, and water system infrastructure such as the reservoir, pump house, and water treatment plant and tanks.

In 2006, the number one CIP funding priority was the water supply, including the water treatment plant, water source and watershed land acquisitions. In particular, the City has requested funding to purchase additional property bordering the reservoir and Bridge Creek for both water treatment expansion and preservation.



Section updated February 6, 2012





| Area: 120.9 | acres   | Zoning: Conservation                               | 2009 Assessed Value: \$463,400                                                                        |
|-------------|---------|----------------------------------------------------|-------------------------------------------------------------------------------------------------------|
| PARCEL      | ACREAGE | LEGAL                                              |                                                                                                       |
| 17307053    | 0.410   |                                                    | RIDIAN HM 0711238 DIAMOND RIDGE ESTATES SUB LOT<br>NG EAST OF DIAMOND RIDGE ROAD                      |
| 17307057    | 1.470   | T 6S R 13W SEC 7 SEWARD ME<br>13 A PORTI