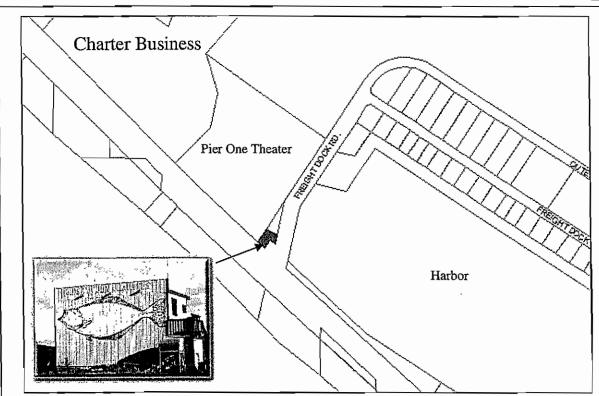

- Dredge spoils dewatering and storage
- · City RV park/campground, and access to the only public RV dump on the spit
- Pier One Theater Lease. Theater leases the building only; not the land. Resolution 89-36A.
- Other summer only leases

**Resolution 2011-37(A):** Develop a plan which will consider designation of a 10,000 sq. ft. portion to make the land available for Request for Proposals.

Leased to: Pier One Theater

Resolution 2011-104(A). Lease in progress.