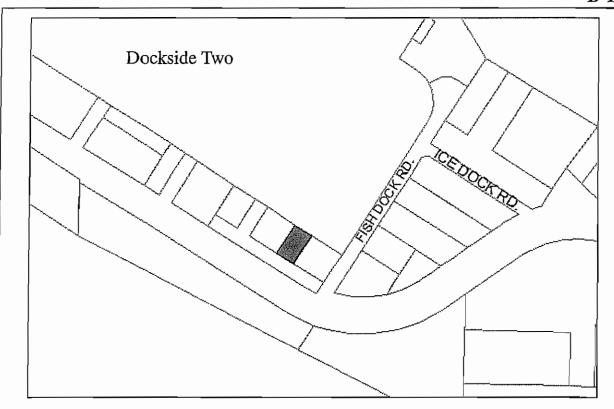

**Designated Use:** Leased Land **Acquisition History:** 

Area: 7,749 sq ft. (0.18 acres) Parcel Number: 18103443

2009 Assessed Value: \$93,600 (Land: \$43,700, Structure: \$44,900)

Legal Description: HM0920050 T07S R13W S01 HOMER SPIT SUB NO TWO AMENDED LOT 88-3

Zoning: Marine Industrial Wetlands: None

Infrastructure: Paved road, water and sewer. Address: 4470 Homer Spit Road

**Leased to:** William Sullivan dba Dockside Two Expiration: 4/15/2012, no more options