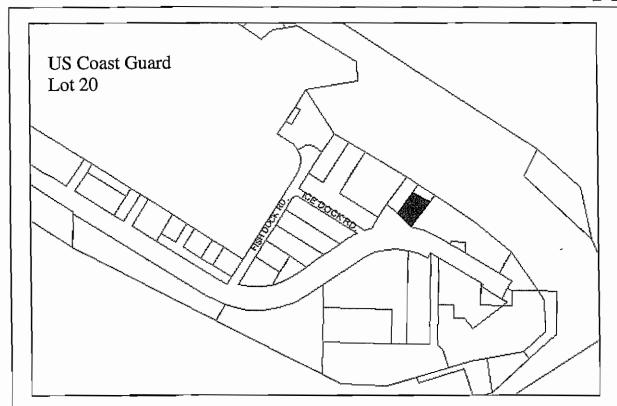

**Designated Use:** Lease **Acquisition History:** 

Area: 0.35 acres Parcel Number: 18103445

2009 Assessed Value: \$151,800

Legal Description: Portion of Government Lot 20

Zoning: Marine Industrial Wetlands: N/A
Infrastructure: Water, sewer, paved road access Address: 4688 Homer Spit Road

**Leased to:** US Coast Guard. Lease expires 9/30/2016.

Designated Use: Ferry Terminal and Staging

Acquisition History: Quitclaim Deed to KPPUDIST #1 2/18/64: Orig Cert filed between KPPUD and BLM for Harbor use for 25 years on 7/29/55.