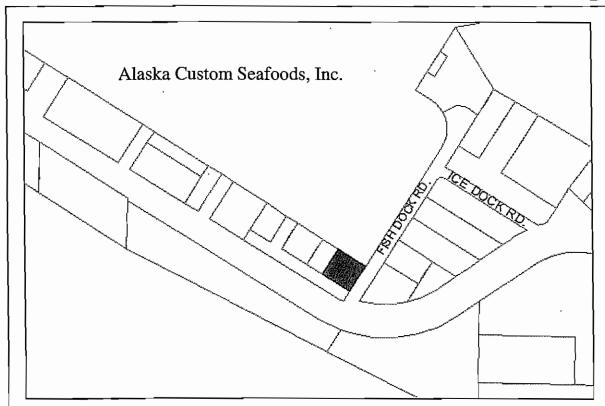

Designated Use: Leased land Acquisition History:

Area: 0.31 acres, or 13,383 sq ft Parcel Number: 18103444

2009 Assessed Value: \$135,900 Land Value - \$11,500 Structure Value - \$124400

Legal Description: HM0920050 T07S R13W S01 HOMER SPIT SUB NO TWO AMENDED LOT 88-4

Zoning: Marine Industrial Wetlands: None

Infrastructure: Paved road, water and sewer. Address: 4474 Homer Spit Road

Leased to: Brad Faulkner DBA Alaska Custom Seafoods, Inc.

Leased month to month. New lease is in progress.