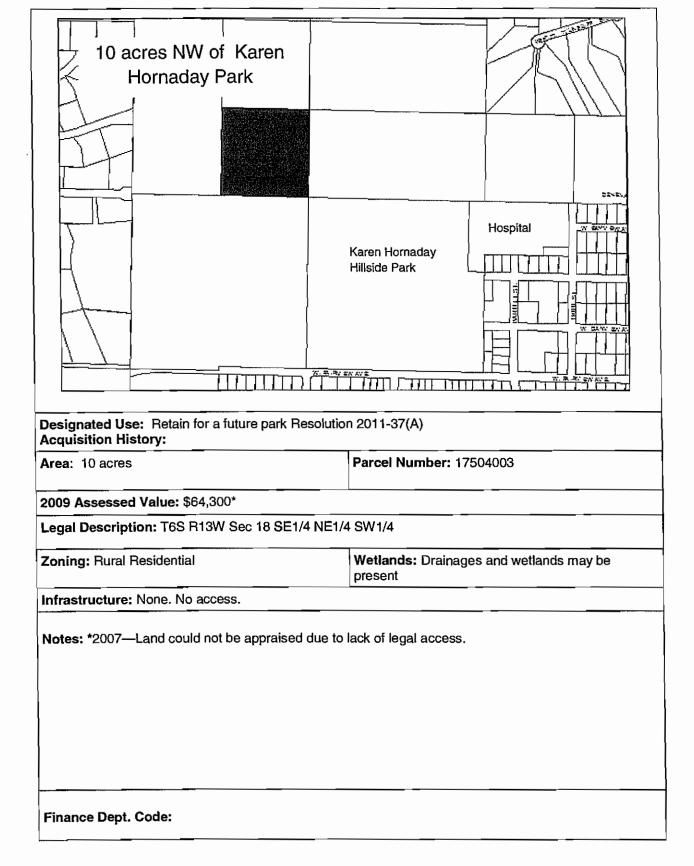

**Resolution 2011-37(A):** Develop a plan which will consider designation of a 10,000 sq. ft. portion to make the land available for Request for Proposals.

Leased to: Pier One Theater

Resolution 2011-104(A). Lease in progress.