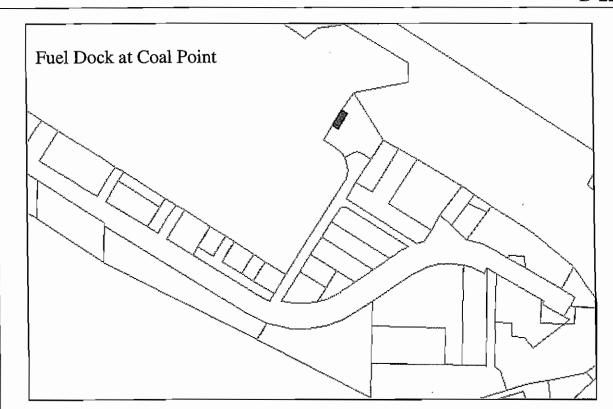

Area: 0.07 acres Parcel Number: 18103427

2009 Assessed Value: \$482,000 (Land: \$40,600 Structure: \$441,400)

**Legal Description:** HM0890034 T07S R13W S01 HOMER SPIT SUB AMENDED THAT PORTION OF COAL POINT MONUMENT PARK AS PER LEASE AGREEMENT 187 @ 921

Zoning: Marine Industrial Wetlands: None
Infrastructure: Paved road, water and sewer.
Address:

**Leased to:** Harbor Enterprises/Terminal Oil Sales. Coal Point Fuel Dock. Expiration: 11/30/2013. One 5 year option.