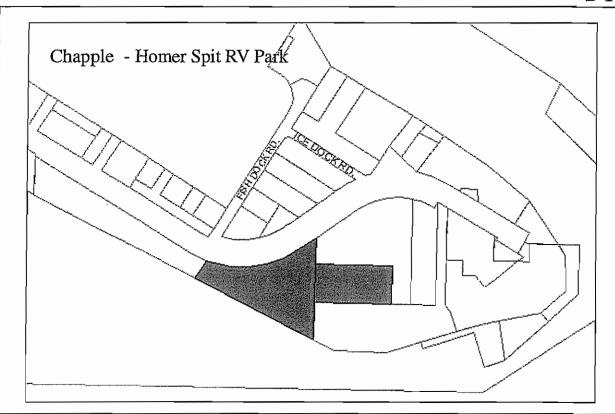

Designated Use: Leased Land Acquisition History:

Area: 192,970 sq ft Parcel Number: 18103402, 03

2009 Assessed Value: Total: \$593,400 Land: \$474,600 Structures: \$118,800

Legal Description: HM0890034 T07S R13W S01 HOMER SPIT SUB AMENDED LOT 50. HM0890034 T07S R13W S01 HOMER SPIT SUB AMENDED LOT 49 EXCLUDING THAT PORTION AS PER LICENSE AGREEMENT 205/928.

Zoning: Marine Industrial

Wetlands: None

Infrastructure: Paved road, water and sewer.

Address: 4535 Homer Spit Road

**Leased to:** John & Margaret Chapple. Homer Spit Campground Expiration: 9/10/2011, no more options.