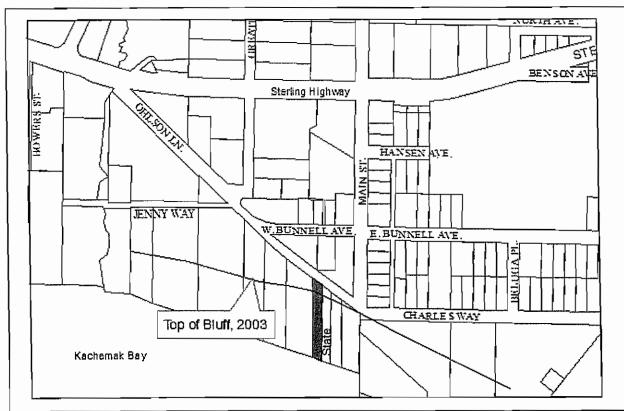

Zoning: Central Business District

Wetlands: None. Bluff property.

Infrastructure: Gravel Road access, no water or sewer

Notes:

Finance Dept. Code: 392.0008