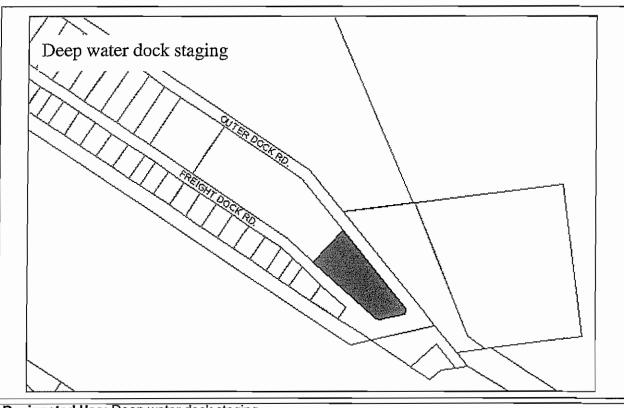

Designated Use: Tidelands Acquisition History:

Area: 4.19 acres Parcel Number: 18103213

2009 Assessed Value: \$800,800

Legal Description: T 6S R 13W SEC 36 T 7S R 13W SEC 1 SEWARD MERIDIAN HM 0920050

HOMER SPIT SUB NO TWO AMENDED TRACT A

Zoning: Not zoned Wetlands: Tidelands

#### Infrastructure:

includes part of the causeway for the deep water dock. Lease agreement for deep water dock land, B192 p648 \$830/yr ADL 224560 55 year lease, July 1989– July 2044