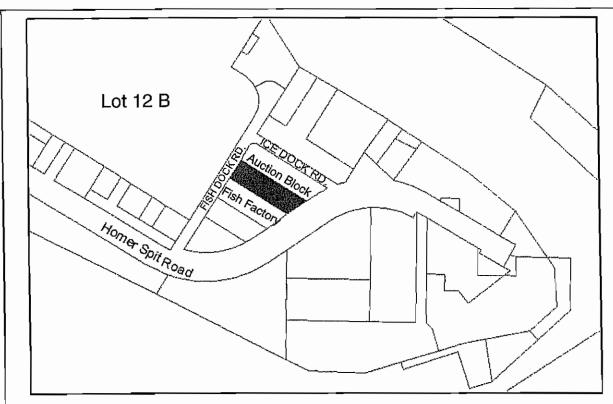

Zoning: Marine Industrial Wetlands: None Infrastructure: Paved road, water and sewer. Address: 800 Fish Dock Road

Leased to: Fish Factory, LLC

Expiration: 3/31/2020 with two 10 year options

| Designated Use: Lease land Acquisition History:                                                                             |                             |  |
|-----------------------------------------------------------------------------------------------------------------------------|-----------------------------|--|
| Area: 0.79 Acres                                                                                                            | Parcel Number: 18103452     |  |
| 2009 Assessed Value: \$250,000                                                                                              |                             |  |
| Legal Description: City of Homer Port Industrial No                                                                         | 2 Lot 12C                   |  |
| Zoning: Marine Industrial                                                                                                   |                             |  |
| Infrastructure: Water, sewer, paved road access                                                                             | Address: 4501 Ice Dock Road |  |
| Leased by Resolution 2008-37 to Harbor Leasing (Auction Block) Expiration: 3/31/2028 Options: two additional 5 year options |                             |  |
| Finance Dept. Code:                                                                                                         |                             |  |