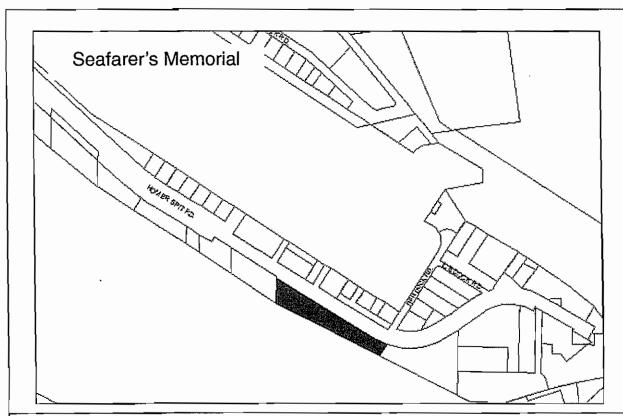

**Designated Use:** Leased Land **Acquisition History:** 

Area: 7,749 sq ft. (0.18 acres) Parcel Number: 18103443

2009 Assessed Value: \$93,600 (Land: \$43,700, Structure: \$44,900)

Legal Description: HM0920050 T07S R13W S01 HOMER SPIT SUB NO TWO AMENDED LOT 88-3

Zoning: Marine Industrial Wetlands: None

Infrastructure: Paved road, water and sewer. Address: 4470 Homer Spit Road

**Leased to:** William Sullivan dba Dockside Two Expiration: 4/15/2012, no more options