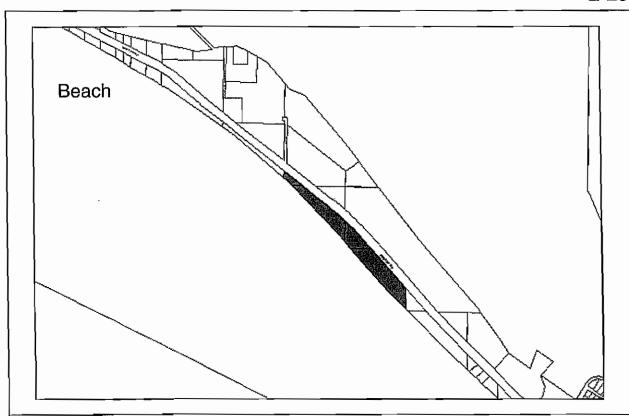

**Designated Use:** Leased Land **Acquisition History:** 

Area: 7,749 sq ft. (0.18 acres) Parcel Number: 18103443

2009 Assessed Value: \$93,600 (Land: \$43,700, Structure: \$44,900)

Legal Description: HM0920050 T07S R13W S01 HOMER SPIT SUB NO TWO AMENDED LOT 88-3

Zoning: Marine Industrial Wetlands: None

Infrastructure: Paved road, water and sewer. Address: 4470 Homer Spit Road

**Leased to:** William Sullivan dba Dockside Two Expiration: 4/15/2012, no more options