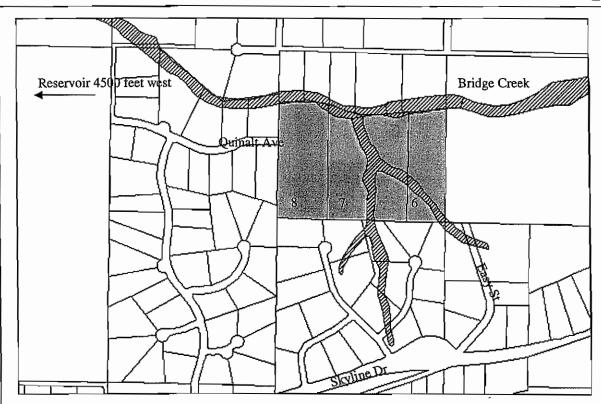

**Designated Use:** UA land: Land was sold to the City by UA with the intent it would be used for town center. FAA site: Held for possible UA/state shared consortium library agreement and land trade for land at Bridge Creek.

Acquisition History: UA: Ord 03-61 purchase.

| Area: 7./1 acres                                                   | Parcel Number: 1//19209, 1//08015                                                                                          |
|--------------------------------------------------------------------|----------------------------------------------------------------------------------------------------------------------------|
| 2009 Assessed Value: \$520,200                                     |                                                                                                                            |
| <b>Legal Description:</b> Homer FAA Site Sub Tract 38A long legal. | , UA lot: Portion of Nils O Svedlund Sub lot 7 tract B,                                                                    |
| Zoning: Central Business District                                  | <b>Wetlands:</b> City had a wetland delineation done in 2006. There is about a 1/2 acre of wetlands between the two sites. |
| Infrastructure: Must be built as land is developed.                |                                                                                                                            |
|                                                                    |                                                                                                                            |
|                                                                    |                                                                                                                            |
|                                                                    |                                                                                                                            |
|                                                                    |                                                                                                                            |
|                                                                    |                                                                                                                            |
|                                                                    |                                                                                                                            |
| Finance Dept. Code:                                                |                                                                                                                            |