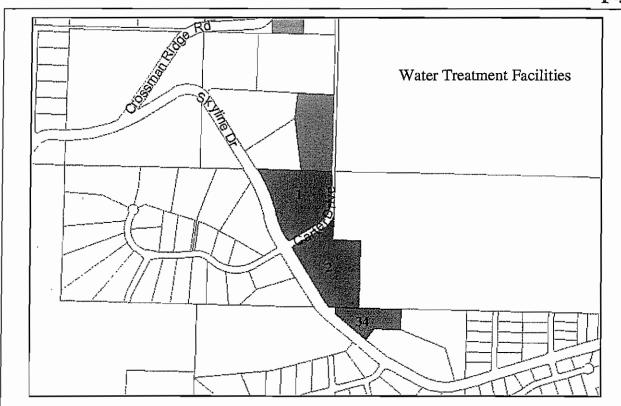

ection District. Not within City Limits.

**Wetlands:** Some wetlands. Bridge Creek flows through the property.

Infrastructure: None. Limited legal and physical access.

Notes:

Paid \$265,000 for land in 2003.



**Designated Use:** A public use to protect and enhance the City's Bridge Creek Watershed and thereby protect its water quality.

Acquisition History: Emergency Ordinance 2005-40, 2005-45.

Area: 5.93 acres Parcel Number: 173070760

2009 Assessed Value: \$105,900 (Land \$69,500 Structure \$36,400)

Legal Description: HM0840119 T06S R13W S07 Pioneer Valley Subdivision Lot 2

Zoning: Rural Residential, Bridge Creek WPD Wetlands: Some discharge slope wetland, possibly

a creek to the Reservoir.

Notes: Property includes a small cabin.

Infrastructure: Driveway access to property.



**Designated Use:** Protecting the watershed and providing alternate access to property north of the City's water treatment plant, Water Tank and building, City Well Reserve Water Tank and building/Public Purpose.

Acquisition History: Ordinance 10-21 (Lot 1) Lot 34 Purchased 1/97 Tulin

Area: Lot 1: 3.873 acres

Lot 2: 8.34 acres Lot 34: 3 acres Parcel Number: 17907094, 95, 96, 17308034

2010 Assessed Value: Lot 34: land \$85,600, Improvements \$301,500

Legal Description: Hillstrand's Homestead Lots 1, 2, Tulin Terrace Upper Terrace Lot 34

Zoning: Rural Residential, Bridge Creek WPD

**Wetlands:** Some discharge slope wetland, possibly a creek to the Reservoir.

Infrastructure: Paved road, electricity

#### Notes:

Bulk of Lot 1 purchased in 2010, Ord 10-21, \$90,000. 184 Skyline Dr