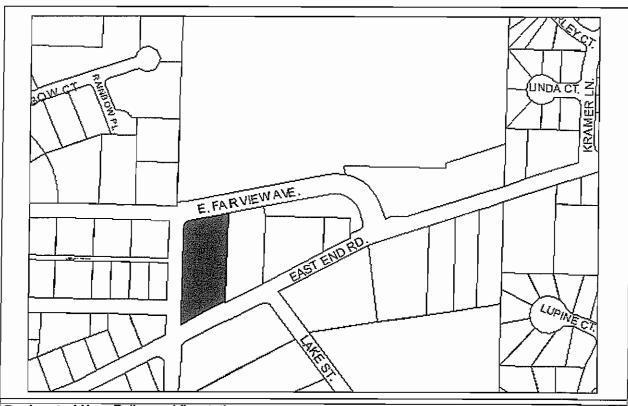

**Designated Use:** Leased Land **Acquisition History:** 

Area: 7,749 sq ft. (0.18 acres) Parcel Number: 18103443

2009 Assessed Value: \$93,600 (Land: \$43,700, Structure: \$44,900)

Legal Description: HM0920050 T07S R13W S01 HOMER SPIT SUB NO TWO AMENDED LOT 88-3

Zoning: Marine Industrial Wetlands: None

Infrastructure: Paved road, water and sewer. Address: 4470 Homer Spit Road

**Leased to:** William Sullivan dba Dockside Two Expiration: 4/15/2012, no more options