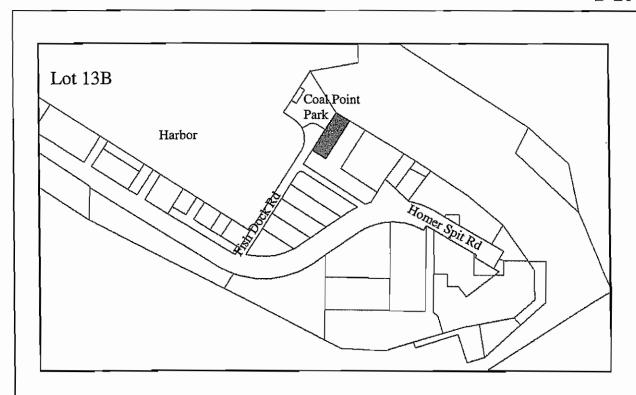

**Designated Use:** Lease **Acquisition History:** 

Area: 0.52 acres Parcel Number: 18103425

2009 Assessed Value: \$194,400

Legal Description: City of Homer Port Industrial Subdivision No 2 Lot 13B

Zoning: Marine Industrial Wetlands: N/A

Infrastructure: Water, sewer, paved/gravel road Address: Fish Dock Road

access

Snug Harbor is in negotiations to lease this lot and construct a building. Resolution 10-98.

Former Porpoise Room lot. Fisheries use encouraged but not required.