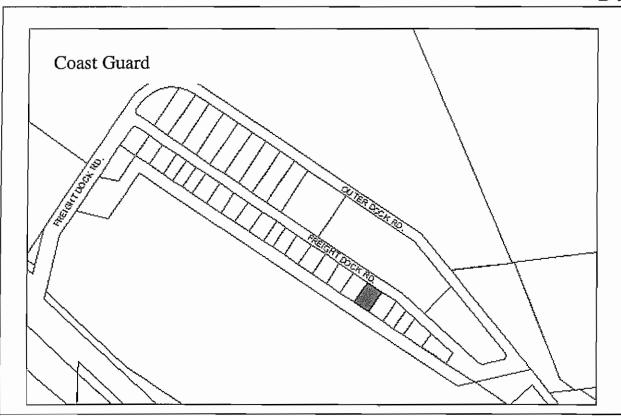

Resolution 10-41. Lease expires 2040.

Finance Dept. Code: 400.600.4650

Designated Use: Leased to USCG Acquisition History:

Area: 0.34 acres Parcel Number: 18103218

2009 Assessed Value: \$570,800 (Land: \$142,200 Structure: \$428,600)

Legal Description: Homer Spit Four subdivision Lot 2

Zoning: Wetlands: N/A
Infrastructure: Water, sewer, paved road access Address:

Leased to: USCG

Lease Renewal Options: None

Expiration: 9/30/2023

**Designated Use:** Leased Land **Acquisition History:** 