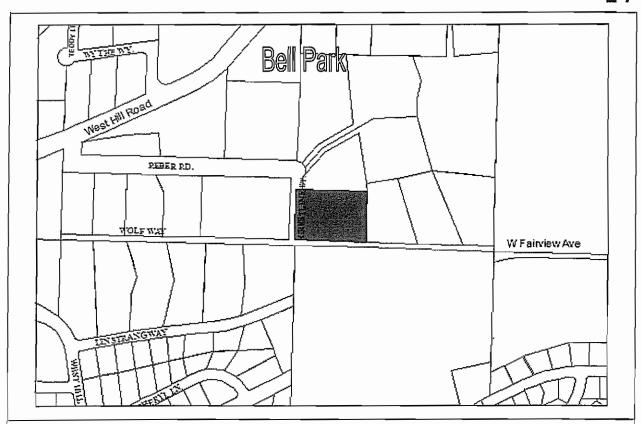

### CITY OF HOMER LAND INFORMATION

Undesignated

**C-7** 

Designated Use: Undesignated

Acquisition History: The western lots were granted by State Patent.

Area: 10 acres total. Each lot is 2.5 acres.

Parcel Number: 179080 09,15,25,26

2009 Assessed Value: Each lot: \$20,400. Total: \$81,600

Legal Description: Government Lots 10, 21, 24, 25, HM T06S R13W S14

Zoning: General Commercial 2

**Wetlands:** Lots are mostly wetlands. Formal delineation would be needed prior to any project planning.

Infrastructure: No infrastructure currently available.

**Notes:** Two adjacent lots are privately owned. The rest of the square lots are owned by the Kenai Peninsula Borough.

There is limited legal access to the eastern lots. There may be no legal access to the western lots.