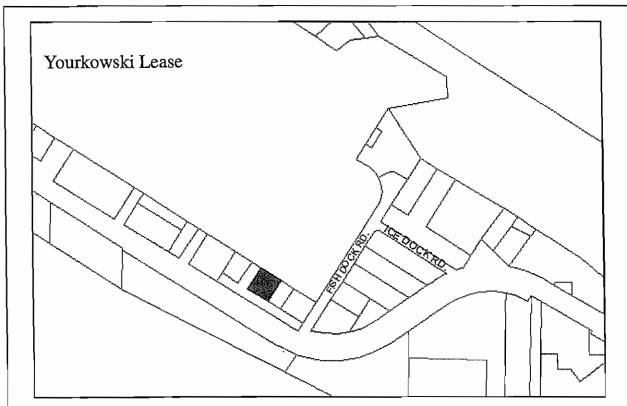

Designated Use: Leased Lands Acquisition History:

Area: 0.29 acres Parcel Number: 18103442

2009 Assessed Value: \$230,300 (Land: \$110,400 Structure: \$119,900)

Legal Description: HM0920050 T07S R13W S01 HOMER SPIT SUB NO TWO AMENDED LOT 88-2

Zoning: Marine Industrial Wetlands: N/A
Infrastructure: Water, sewer, paved road access Address: 4460 Homer Spit Road

Leased to: Mike Yourkowski

Lease Renewal Options: one 10 year renewal option.

Expiration: 11/30/15, plus renewal option.