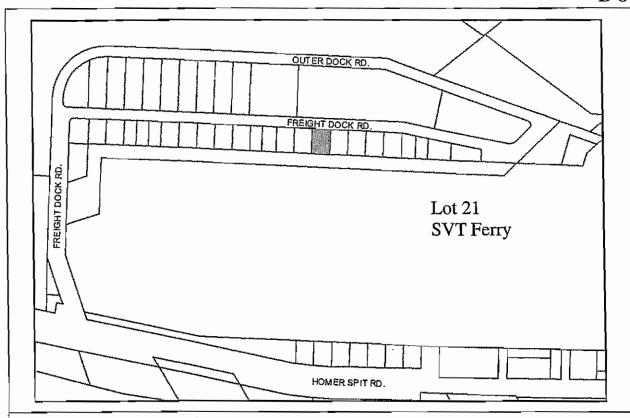

Resolution 08-42 leased the property until the end of February, 2013. One five year option.

Finance Dept. Code: 400.600.4650

**Designated Use:** Leased Lands **Acquisition History:** 

Area: 0.32 acres Parcel Number: 18103240

2009 Assessed Value: \$144,200

Legal Description: Homer Spit No 5 Lot 21

Zoning: Marine Industrial Wetlands: N/A

Infrastructure: Water, sewer, paved road access Address: 4323 Freight Dock Road

Leased to: Seldovia Village Tribe, for Kachemak Bay Ferry

Resolution 10-41. Lease expires 2040.

Finance Dept. Code: 400.600.4650

Designated Use: Leased to USCG Acquisition History:

Area: 0.34 acres Parcel Number: 18103218

2009 Assessed Value: \$570,800 (Land: \$142,200 Structure: \$428,600)