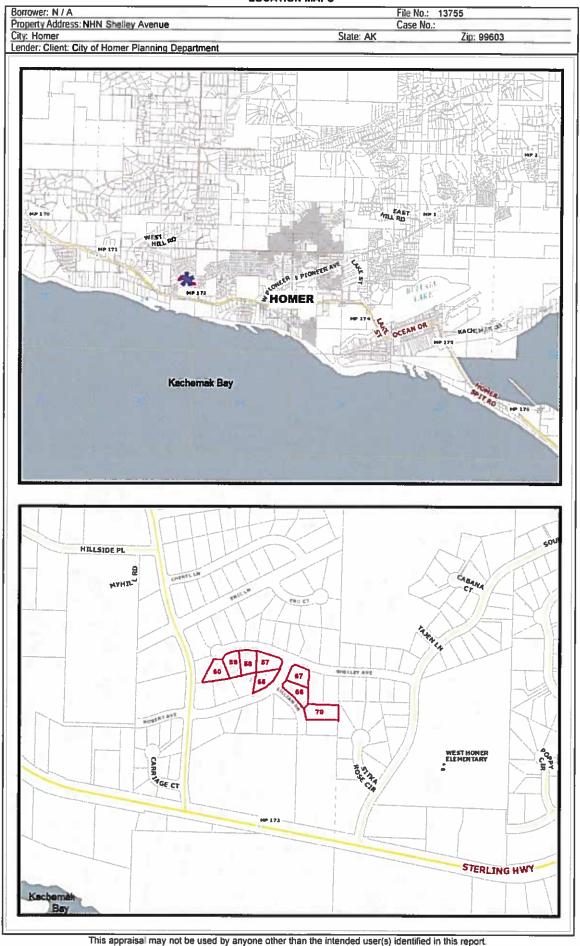

2013



# COMPARABLE SALE #6

000 West Fairview Avenue Homer, AK 99603 Sale Date: Clsd 4/2005

# COMPARABLE PROPERTY PHOTO ADDENDUM

| Borrower: N / A             |           | 12         | File No.: 13755                                   |
|-----------------------------|-----------|------------|---------------------------------------------------|
| Address: NHN Shelley Avenue | 10.80 200 |            | Case No.:                                         |
| City: Homer                 | St. AK    | 7in: 99603 | Lender: Client: City of Homer Planning Department |



# COMPARABLE SALE #7

1090 Carriage Court Horner, AK 99603 Sale Date: Clsd 11/2001 Sale Price: \$ 28,358

# COMPARABLE SALE #8

Sale Date: Sale Price: \$

# COMPARABLE SALE #9

Sale Date: Sale Price: \$

#### **LOCATION MAPS**



#### **LOCATION MAP**



| Borrower: N / A