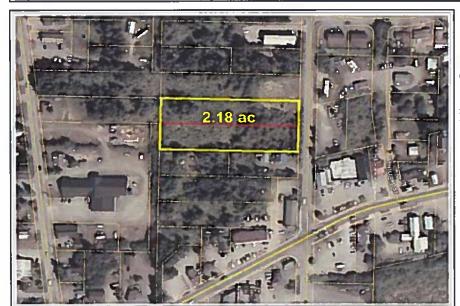

# **APPRAISAL OF**

#### **EIGHT VACANT LOTS**

# LOCATED AT:

NHN Shelley Avenue Homer, AK 99603