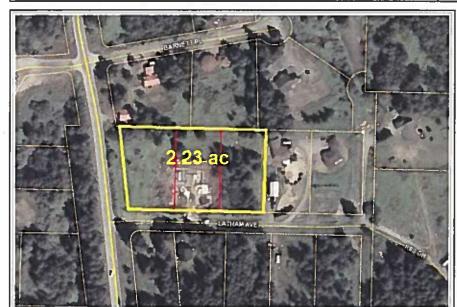

#### THE PROPERTY FOR SALE IS DESCRIBED AS FOLLOWS:

Lot 57 - Parcel ID: 17524129

Legal Description: T 6S R 14W SEC 24 Seward Meridian HM 0880016 LILLIAN WALLI ESTATE LOT 57

Appraised Value: \$11,600

Lot 58 – Parcel ID: 17524128

Legal Description: T 6S R 14W SEC 24 Seward Meridian HM 0880016 LILLIAN WALLI ESTATE LOT 58

Appraised Value: \$11,600

Lot 59 – Parcel ID: 17524127

Legal Description: T 6S R 14W SEC 24 Seward Meridian HM 0880016 LILLIAN WALLI ESTATE LOT 59

Appraised Value: \$11,300

Lot 60 – Parcel ID: 17524126

Legal Description: T 6S R 14W SEC 24 Seward Meridian HM 0880016 LILLIAN WALLI ESTATE LOT 60

Appraised Value: \$11,100

• Lot 65 - Parcel ID: 17524130

Legal Description: T 6S R 14W SEC 24 Seward Meridian HM 0880016 LILLIAN WALLI ESTATE LOT 65

Appraised Value: \$11,100

• Lot 66 – Parcel ID: 17524111

Legal Description: T 6S R 14W SEC 24 Seward Meridian HM 0880016 LILLIAN WALLI ESTATE LOT 66

Appraised Value: \$11,300

• Lot 67 – Parcel ID: 17524112

Legal Description: T 6S R 14W SEC 24 Seward Meridian HM 0880016 LILLIAN WALLI ESTATE LOT 67

Appraised Value: \$11,100

• Lot 70 – Parcel ID: 17524110

Legal Description: T 6S R 14W SEC 24 Seward Meridian HM 0880016 LILLIAN WALLI ESTATE LOT 70

Appraised Value: \$12,800

Appraised Value & Minimum for All Lots: \$91,900.