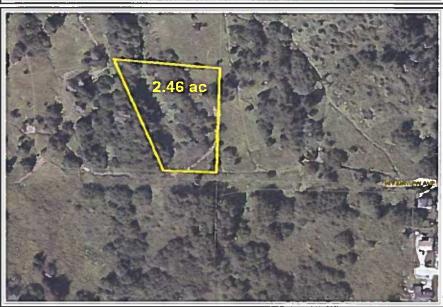

#### THE PROPERTY FOR SALE IS DESCRIBED AS FOLLOWS:

Lot 57 - Parcel ID: 17524129

Legal Description: T 6S R 14W SEC 24 Seward Meridian HM 0880016 LILLIAN WALLI ESTATE LOT 57

Appraised Value: \$11,600

Lot 58 – Parcel ID: 17524128

Legal Description: T 6S R 14W SEC 24 Seward Meridian HM 0880016 LILLIAN WALLI ESTATE LOT 58

Appraised Value: \$11,600

Lot 59 – Parcel ID: 17524127

Legal Description: T 6S R 14W SEC 24 Seward Meridian HM 0880016 LILLIAN WALLI ESTATE LOT 59

Appraised Value: \$11,300

Lot 60 – Parcel ID: 17524126

Legal Description: T 6S R 14W SEC 24 Seward Meridian HM 0880016 LILLIAN WALLI ESTATE LOT 60

Appraised Value: \$11,100

• Lot 65 - Parcel ID: 17524130

Legal Description: T 6S R 14W SEC 24 Seward Meridian HM 0880016 LILLIAN WALLI ESTATE LOT 65

Appraised Value: \$11,100

• Lot 66 – Parcel ID: 17524111

Legal Description: T 6S R 14W SEC 24 Seward Meridian HM 0880016 LILLIAN WALLI ESTATE LOT 66

Appraised Value: \$11,300

• Lot 67 – Parcel ID: 17524112

Legal Description: T 6S R 14W SEC 24 Seward Meridian HM 0880016 LILLIAN WALLI ESTATE LOT 67

Appraised Value: \$11,100

• Lot 70 – Parcel ID: 17524110

Legal Description: T 6S R 14W SEC 24 Seward Meridian HM 0880016 LILLIAN WALLI ESTATE LOT 70

Appraised Value: \$12,800

Appraised Value & Minimum for All Lots: \$91,900.