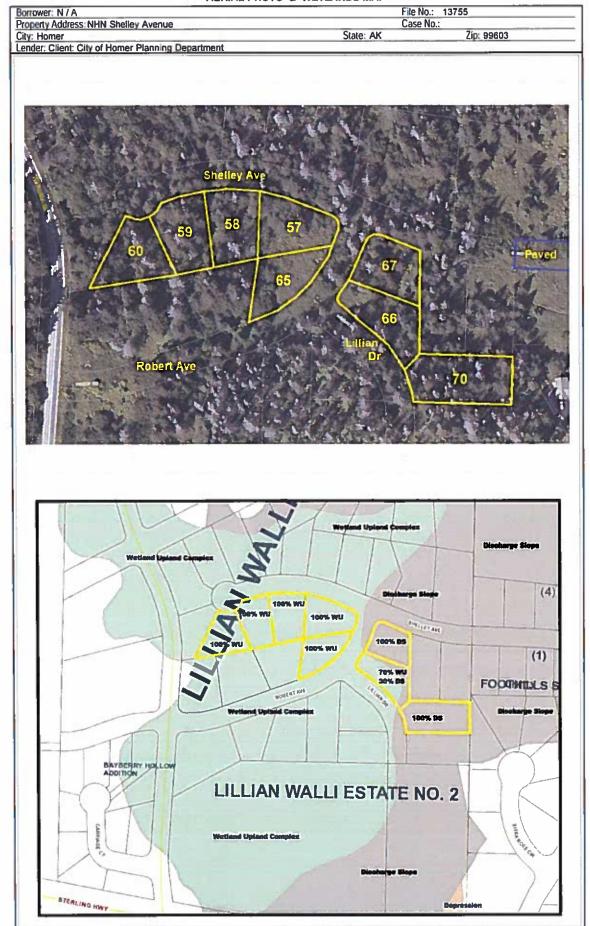

#### TO PURCHASE CITY REAL PROPERTY SEVEN PARCELS

The City of Homer, Alaska is hereby advertising for sealed proposals to purchase the following real properties:

Lots 57, 58, 59), 60, 65, 66, 67, 70, LILLIAN WALLI ESTATE, according to Plat No. 88-16, in the Homer Recording District, Third Judicial District, State of Alaska.

#### THE PROPERTY FOR SALE IS DESCRIBED AS FOLLOWS:

Lot 57 - Parcel ID: 17524129

Legal Description: T 6S R 14W SEC 24 Seward Meridian HM 0880016 LILLIAN WALLI ESTATE LOT 57

Appraised Value: \$11,600

Lot 58 – Parcel ID: 17524128

Legal Description: T 6S R 14W SEC 24 Seward Meridian HM 0880016 LILLIAN WALLI ESTATE LOT 58

Appraised Value: \$11,600

Lot 59 – Parcel ID: 17524127

Legal Description: T 6S R 14W SEC 24 Seward Meridian HM 0880016 LILLIAN WALLI ESTATE LOT 59

Appraised Value: \$11,300

Lot 60 – Parcel ID: 17524126

Legal Description: T 6S R 14W SEC 24 Seward Meridian HM 0880016 LILLIAN WALLI ESTATE LOT 60

Appraised Value: \$11,100

• Lot 65 - Parcel ID: 17524130

Legal Description: T 6S R 14W SEC 24 Seward Meridian HM 0880016 LILLIAN WALLI ESTATE LOT 65

Appraised Value: \$11,100

• Lot 66 – Parcel ID: 17524111

Legal Description: T 6S R 14W SEC 24 Seward Meridian HM 0880016 LILLIAN WALLI ESTATE LOT 66

Appraised Value: \$11,300

• Lot 67 – Parcel ID: 17524112

Legal Description: T 6S R 14W SEC 24 Seward Meridian HM 0880016 LILLIAN WALLI ESTATE LOT 67

Appraised Value: \$11,100

• Lot 70 – Parcel ID: 17524110

Legal Description: T 6S R 14W SEC 24 Seward Meridian HM 0880016 LILLIAN WALLI ESTATE LOT 70