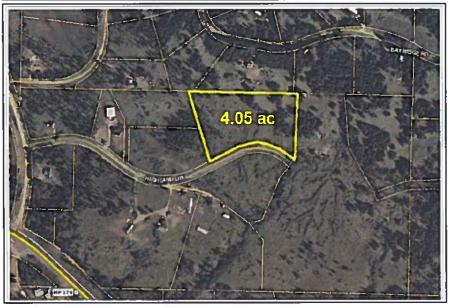

#### THE PROPERTY FOR SALE IS DESCRIBED AS FOLLOWS:

Lot 57 - Parcel ID: 17524129

Legal Description: T 6S R 14W SEC 24 Seward Meridian HM 0880016 LILLIAN WALLI ESTATE LOT 57

Appraised Value: \$11,600

Lot 58 – Parcel ID: 17524128

Legal Description: T 6S R 14W SEC 24 Seward Meridian HM 0880016 LILLIAN WALLI ESTATE LOT 58

Appraised Value: \$11,600

Lot 59 – Parcel ID: 17524127

Legal Description: T 6S R 14W SEC 24 Seward Meridian HM 0880016 LILLIAN WALLI ESTATE LOT 59

Appraised Value: \$11,300

Lot 60 – Parcel ID: 17524126

Legal Description: T 6S R 14W SEC 24 Seward Meridian HM 0880016 LILLIAN WALLI ESTATE LOT 60

Appraised Value: \$11,100

• Lot 65 - Parcel ID: 17524130

Legal Description: T 6S R 14W SEC 24 Seward Meridian HM 0880016 LILLIAN WALLI ESTATE LOT 65

Appraised Value: \$11,100

• Lot 66 – Parcel ID: 17524111

Legal Description: T 6S R 14W SEC 24 Seward Meridian HM 0880016 LILLIAN WALLI ESTATE LOT 66

Appraised Value: \$11,300

• Lot 67 – Parcel ID: 17524112

Legal Description: T 6S R 14W SEC 24 Seward Meridian HM 0880016 LILLIAN WALLI ESTATE LOT 67

Appraised Value: \$11,100

• Lot 70 – Parcel ID: 17524110

Legal Description: T 6S R 14W SEC 24 Seward Meridian HM 0880016 LILLIAN WALLI ESTATE LOT 70

Appraised Value: \$12,800

Appraised Value & Minimum for All Lots: \$91,900.