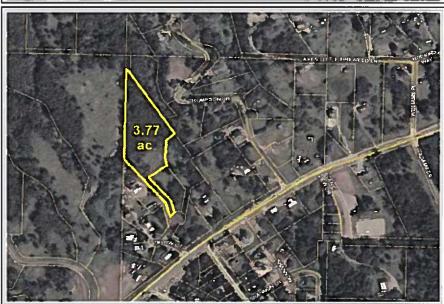

#### THE PROPERTY FOR SALE IS DESCRIBED AS FOLLOWS:

Lot 57 - Parcel ID: 17524129

Legal Description: T 6S R 14W SEC 24 Seward Meridian HM 0880016 LILLIAN WALLI ESTATE LOT 57

Appraised Value: \$11,600

Lot 58 – Parcel ID: 17524128

Legal Description: T 6S R 14W SEC 24 Seward Meridian HM 0880016 LILLIAN WALLI ESTATE LOT 58

Appraised Value: \$11,600

Lot 59 – Parcel ID: 17524127

Legal Description: T 6S R 14W SEC 24 Seward Meridian HM 0880016 LILLIAN WALLI ESTATE LOT 59

Appraised Value: \$11,300

Lot 60 – Parcel ID: 17524126

Legal Description: T 6S R 14W SEC 24 Seward Meridian HM 0880016 LILLIAN WALLI ESTATE LOT 60

Appraised Value: \$11,100

• Lot 65 - Parcel ID: 17524130

Legal Description: T 6S R 14W SEC 24 Seward Meridian HM 0880016 LILLIAN WALLI ESTATE LOT 65

Appraised Value: \$11,100

• Lot 66 – Parcel ID: 17524111

Legal Description: T 6S R 14W SEC 24 Seward Meridian HM 0880016 LILLIAN WALLI ESTATE LOT 66

Appraised Value: \$11,300

• Lot 67 – Parcel ID: 17524112

Legal Description: T 6S R 14W SEC 24 Seward Meridian HM 0880016 LILLIAN WALLI ESTATE LOT 67

Appraised Value: \$11,100

• Lot 70 – Parcel ID: 17524110

Legal Description: T 6S R 14W SEC 24 Seward Meridian HM 0880016 LILLIAN WALLI ESTATE LOT 70

Appraised Value: \$12,800

Appraised Value & Minimum for All Lots: \$91,900.