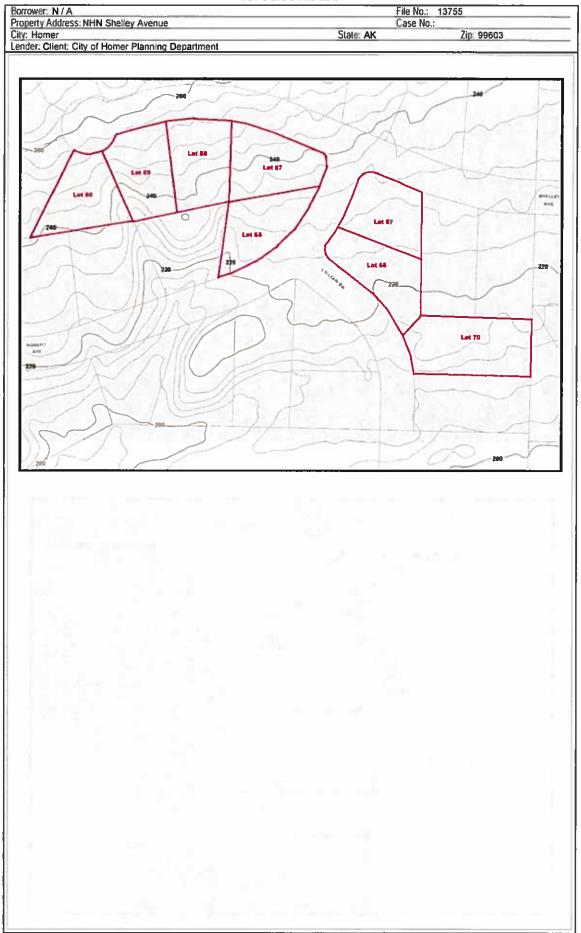

#### TO PURCHASE CITY REAL PROPERTY SEVEN PARCELS

The City of Homer, Alaska is hereby advertising for sealed proposals to purchase the following real properties:

Lots 57, 58, 59), 60, 65, 66, 67, 70, LILLIAN WALLI ESTATE, according to Plat No. 88-16, in the Homer Recording District, Third Judicial District, State of Alaska.

#### THE PROPERTY FOR SALE IS DESCRIBED AS FOLLOWS:

Lot 57 - Parcel ID: 17524129

Legal Description: T 6S R 14W SEC 24 Seward Meridian HM 0880016 LILLIAN WALLI ESTATE LOT 57

Appraised Value: \$11,600

Lot 58 – Parcel ID: 17524128

Legal Description: T 6S R 14W SEC 24 Seward Meridian HM 0880016 LILLIAN WALLI ESTATE LOT 58

Appraised Value: \$11,600

Lot 59 – Parcel ID: 17524127

Legal Description: T 6S R 14W SEC 24 Seward Meridian HM 0880016 LILLIAN WALLI ESTATE LOT 59

Appraised Value: \$11,300

Lot 60 – Parcel ID: 17524126

Legal Description: T 6S R 14W SEC 24 Seward Meridian HM 0880016 LILLIAN WALLI ESTATE LOT 60

Appraised Value: \$11,100

• Lot 65 - Parcel ID: 17524130

Legal Description: T 6S R 14W SEC 24 Seward Meridian HM 0880016 LILLIAN WALLI ESTATE LOT 65

Appraised Value: \$11,100

• Lot 66 – Parcel ID: 17524111

Legal Description: T 6S R 14W SEC 24 Seward Meridian HM 0880016 LILLIAN WALLI ESTATE LOT 66

Appraised Value: \$11,300

• Lot 67 – Parcel ID: 17524112

Legal Description: T 6S R 14W SEC 24 Seward Meridian HM 0880016 LILLIAN WALLI ESTATE LOT 67

Appraised Value: \$11,100

• Lot 70 – Parcel ID: 17524110

Legal Description: T 6S R 14W SEC 24 Seward Meridian HM 0880016 LILLIAN WALLI ESTATE LOT 70