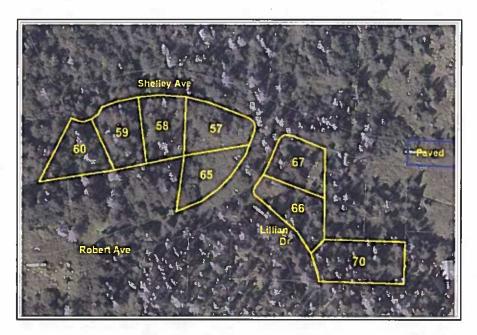

#### TO PURCHASE CITY REAL PROPERTY SEVEN PARCELS

The City of Homer, Alaska is hereby advertising for sealed proposals to purchase the following real properties:

Lots 57, 58, 59), 60, 65, 66, 67, 70, LILLIAN WALLI ESTATE, according to Plat No. 88-16, in the Homer Recording District, Third Judicial District, State of Alaska.

#### THE PROPERTY FOR SALE IS DESCRIBED AS FOLLOWS:

Lot 57 - Parcel ID: 17524129

Legal Description: T 6S R 14W SEC 24 Seward Meridian HM 0880016 LILLIAN WALLI ESTATE LOT 57

Appraised Value: \$11,600

Lot 58 – Parcel ID: 17524128

Legal Description: T 6S R 14W SEC 24 Seward Meridian HM 0880016 LILLIAN WALLI ESTATE LOT 58

Appraised Value: \$11,600

Lot 59 – Parcel ID: 17524127

Legal Description: T 6S R 14W SEC 24 Seward Meridian HM 0880016 LILLIAN WALLI ESTATE LOT 59

Appraised Value: \$11,300

Lot 60 – Parcel ID: 17524126

Legal Description: T 6S R 14W SEC 24 Seward Meridian HM 0880016 LILLIAN WALLI ESTATE LOT 60

Appraised Value: \$11,100

• Lot 65 - Parcel ID: 17524130

Legal Description: T 6S R 14W SEC 24 Seward Meridian HM 0880016 LILLIAN WALLI ESTATE LOT 65

Appraised Value: \$11,100

• Lot 66 – Parcel ID: 17524111

Legal Description: T 6S R 14W SEC 24 Seward Meridian HM 0880016 LILLIAN WALLI ESTATE LOT 66

Appraised Value: \$11,300

• Lot 67 – Parcel ID: 17524112

Legal Description: T 6S R 14W SEC 24 Seward Meridian HM 0880016 LILLIAN WALLI ESTATE LOT 67

Appraised Value: \$11,100

• Lot 70 – Parcel ID: 17524110

Legal Description: T 6S R 14W SEC 24 Seward Meridian HM 0880016 LILLIAN WALLI ESTATE LOT 70

Appraised Value: \$12,800

Appraised Value & Minimum for All Lots: \$91,900.

# LOCATED AT:

NHN Shelley Avenue Homer, AK 99603