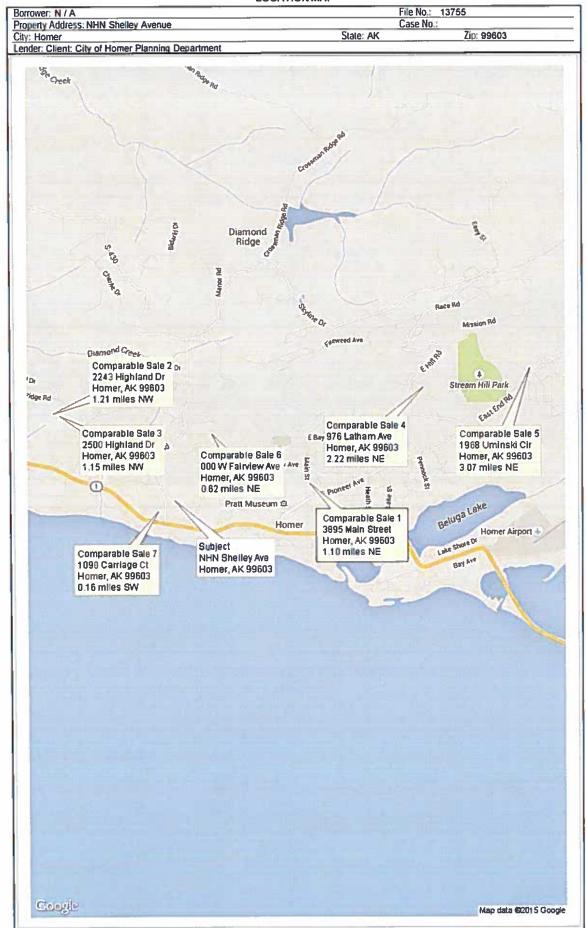

#6

000 West Fairview Avenue Homer, AK 99603 Sale Date: Clsd 4/2005

# COMPARABLE PROPERTY PHOTO ADDENDUM

| Borrower: N / A             |           | 12         | File No.: 13755                                   |
|-----------------------------|-----------|------------|---------------------------------------------------|
| Address: NHN Shelley Avenue | 10.80 200 |            | Case No.:                                         |
| City: Homer                 | St. AK    | 7in: 99603 | Lender: Client: City of Homer Planning Department |



# COMPARABLE SALE #7

1090 Carriage Court Horner, AK 99603 Sale Date: Clsd 11/2001 Sale Price: \$ 28,358

# COMPARABLE SALE #8

Sale Date: Sale Price: \$

# COMPARABLE SALE #9

Sale Date: Sale Price: \$

#### **LOCATION MAPS**



#### **LOCATION MAP**



| Borrower: N / A