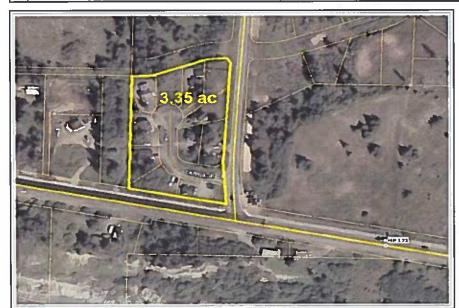

# **APPRAISAL OF**

#### **EIGHT VACANT LOTS**

# LOCATED AT:

NHN Shelley Avenue Homer, AK 99603