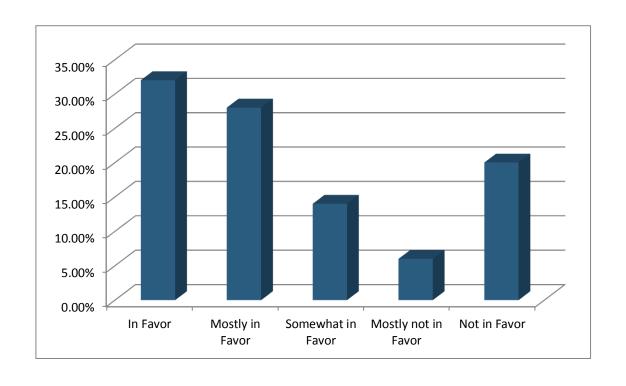

### 3. Raise Sales Tax 0.5% (Multiple Choice)

|                     | Responses |       |
|---------------------|-----------|-------|
|                     | Percent   | Count |
| In Favor            | 32.00%    | 16    |
| Mostly in Favor     | 28.00%    | 14    |
| Somewhat in Favor   | 14.00%    | 7     |
| Mostly not in Favor | 6.00%     | 3     |
| Not in Favor        | 20.00%    | 10    |
| Totals              | 100%      | 50    |