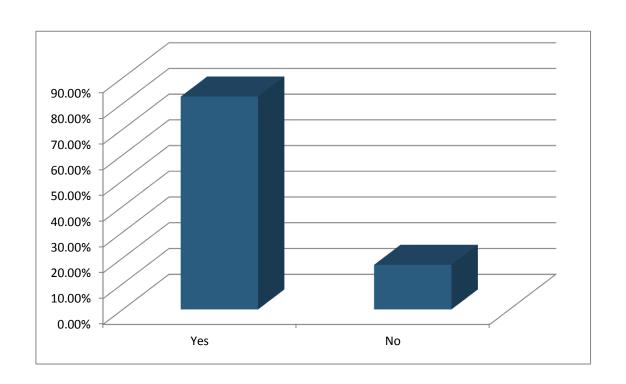

# 1. Are You a City Resident (Multiple Choice)

|               | Responses |       |
|---------------|-----------|-------|
|               | Percent   | Count |
| Yes           | 82.69%    | 43    |
| No            | 17.31%    | 9     |
| <b>Totals</b> | 100%      | 52    |