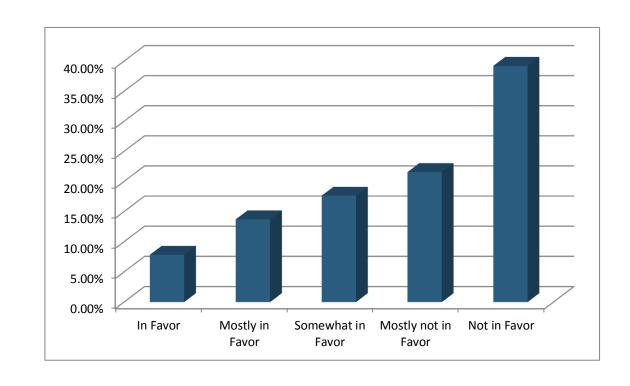

# 2. Raise Property Tax 1 Mill (Multiple Choice)

|                     | Responses |       |
|---------------------|-----------|-------|
|                     | Percent   | Count |
| In Favor            | 7.84%     | 4     |
| Mostly in Favor     | 13.73%    | 7     |
| Somewhat in Favor   | 17.65%    | 9     |
| Mostly not in Favor | 21.57%    | 11    |
| Not in Favor        | 39.22%    | 20    |
| Totals              | 100%      | 51    |