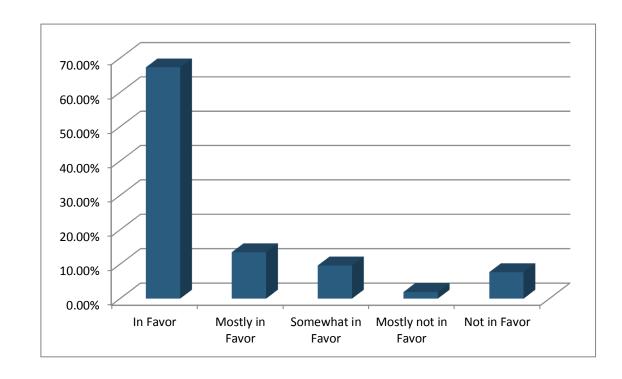

# 4. Seasonal Sales Tax (Multiple Choice)

|                     | Responses |       |
|---------------------|-----------|-------|
|                     | Percent   | Count |
| In Favor            | 67.31%    | 35    |
| Mostly in Favor     | 13.46%    | 7     |
| Somewhat in Favor   | 9.62%     | 5     |
| Mostly not in Favor | 1.92%     | 1     |
| Not in Favor        | 7.69%     | 4     |
| Totals              | 100%      | 52    |