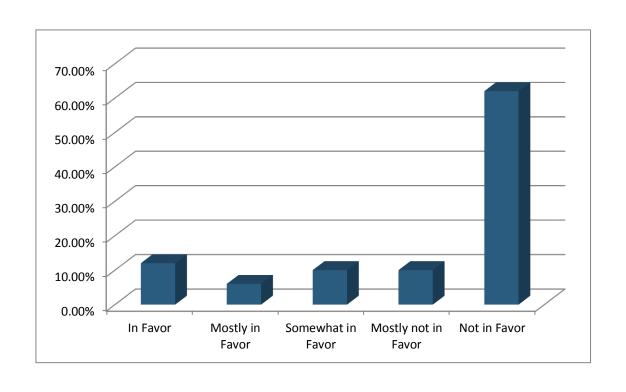

# 6. No New Revenue (Multiple Choice)

|                     | Responses |       |
|---------------------|-----------|-------|
|                     | Percent   | Count |
| In Favor            | 12.00%    | 6     |
| Mostly in Favor     | 6.00%     | 3     |
| Somewhat in Favor   | 10.00%    | 5     |
| Mostly not in Favor | 10.00%    | 5     |
| Not in Favor        | 62.00%    | 31    |
| Totals              | 100%      | 50    |