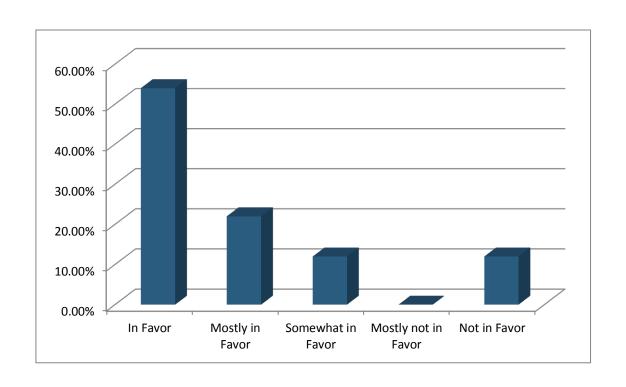

# 5. Suspend and Redirect HART (Multiple Choice)

|                     | Responses |       |
|---------------------|-----------|-------|
|                     | Percent   | Count |
| In Favor            | 54.00%    | 27    |
| Mostly in Favor     | 22.00%    | 11    |
| Somewhat in Favor   | 12.00%    | 6     |
| Mostly not in Favor | 0.00%     | 0     |
| Not in Favor        | 12.00%    | 6     |
| Totals              | 100%      | 50    |