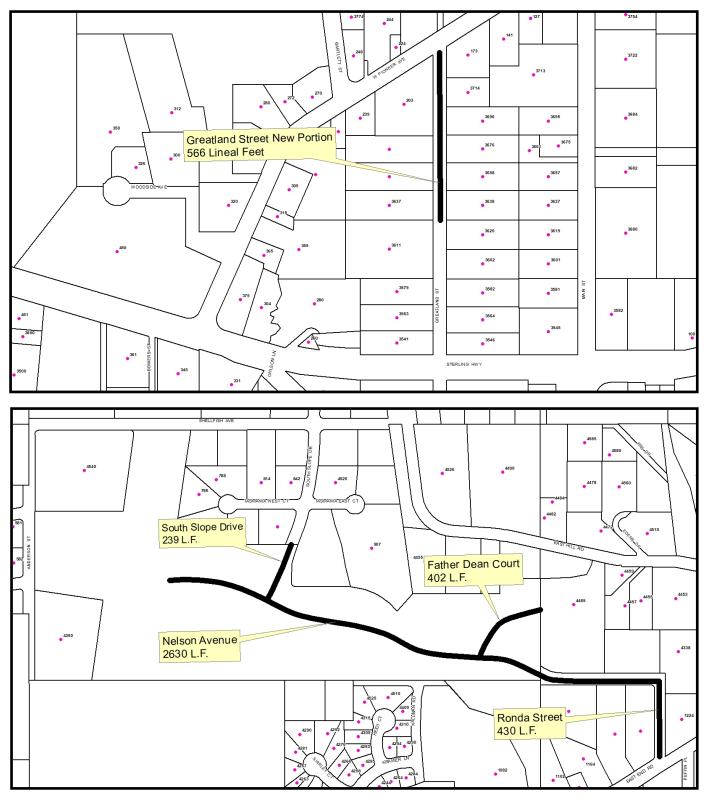

The 5 streets are:

| 1. | Greatland Street  | 566 lineal feet  |
|----|-------------------|------------------|
| 2. | Nelson Avenue     | 2630 lineal feet |
| 3. | Ronda Street      | 430 lineal feet  |
| 4. | Father Dean Court | 402 lineal feet  |
| 5. | South Slope Drive | 239 lineal feet  |

See attached maps for location.

Fiscal Note – Annual maintenance costs for these improvements is estimated to be \$15,650.

C: Carey Meyer, PW Director Katie Koester, City Manager

| Historical Info on Roads Maintained per Equipment Operator: |                    |                       |                           |  |
|-------------------------------------------------------------|--------------------|-----------------------|---------------------------|--|
|                                                             | <u>Total Miles</u> | <u># of Operators</u> | <u>Miles Per Operator</u> |  |
| Roads Maintained 2001                                       | 27.14              | 4                     | 6.8                       |  |
|                                                             |                    | _                     |                           |  |
| Roads Maintained After Annexation                           | 40.24              | 5                     | 8.0                       |  |
| Roads Added Since 2006                                      | 7.37               |                       |                           |  |
| Roads Added Since 2006                                      | 1.51               |                       |                           |  |
|                                                             |                    |                       |                           |  |