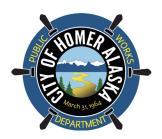

The 5 streets are:

| 1. | Greatland Street  | 566 lineal feet  |
|----|-------------------|------------------|
| 2. | Nelson Avenue     | 2630 lineal feet |
| 3. | Ronda Street      | 430 lineal feet  |
| 4. | Father Dean Court | 402 lineal feet  |
| 5. | South Slope Drive | 239 lineal feet  |

See attached maps for location.

Fiscal Note – Annual maintenance costs for these improvements is estimated to be \$15,650.

C: Carey Meyer, PW Director Katie Koester, City Manager

| Historical Info on Roads Maintained per Equipment Operator: |                    |                       |                           |  |
|-------------------------------------------------------------|--------------------|-----------------------|---------------------------|--|
|                                                             | <u>Total Miles</u> | <u># of Operators</u> | <u>Miles Per Operator</u> |  |
| Roads Maintained 2001                                       | 27.14              | 4                     | 6.8                       |  |
|                                                             |                    | _                     |                           |  |
| Roads Maintained After Annexation                           | 40.24              | 5                     | 8.0                       |  |
| Roads Added Since 2006                                      | 7.37               |                       |                           |  |
| Roads Added Since 2006                                      | 1.51               |                       |                           |  |
|                                                             |                    |                       |                           |  |