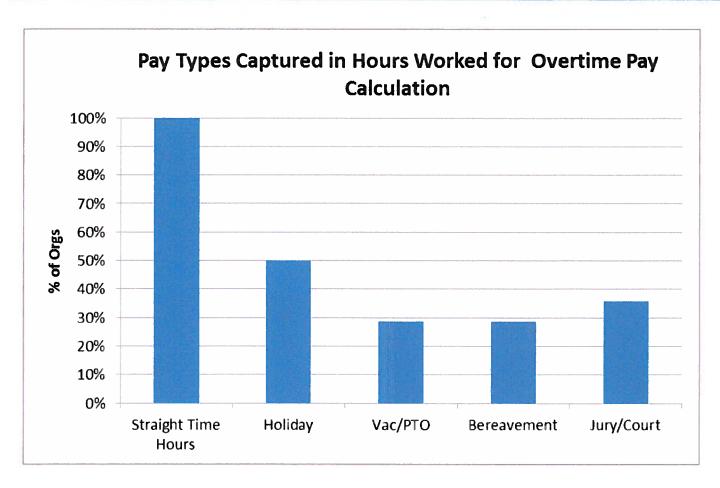

's hiring experience.

### Long-Term Updates

- The Borough should reevaluate its overall structure at regular intervals (e.g., 2 to 3 years depending upon market movements) to ensure that its salary levels are consistent with the marketplace.
- This may involve conducting a market salary study, such as was conducted here, (depending on the economy) to make sure that the Borough's pay scales and employee salaries remain competitive.



# Benefits: Summary

- From an aggregate perspective, the Borough's benefit program offerings and expenditures are competitive with the comparator market.
- Due to the competitiveness of existing benefits programs, no significant changes are recommended to the benefits programs provided by the Borough at this time.

# Summary of Pay Practices: Overtime Pay



- Data provided by 14 organizations.
- At the time of this survey, the Borough included only Straight Time hours only in its overtime pay calculation.
- 13 organizations apply overtime based on daily hours worked.
- 11 organizations apply overtime based on weekly hours worked.
- 1 organization applies overtime based on a 9 day/80 hour work schedule.



### Benefits: Paid Leave

- The Kenai Peninsula Borough's holiday leave program leads the comparator market by 1 day;
- The Kenai Peninsula Borough lags the market by 1 day with respect to personal leave, making the overall holiday/personal leave benefit below the market;
- The Kenai Peninsula Borough provides up to 8 bereavement days; the market which provides for an average of 7 days.
- Overall, the holiday, personal & bereavement leave