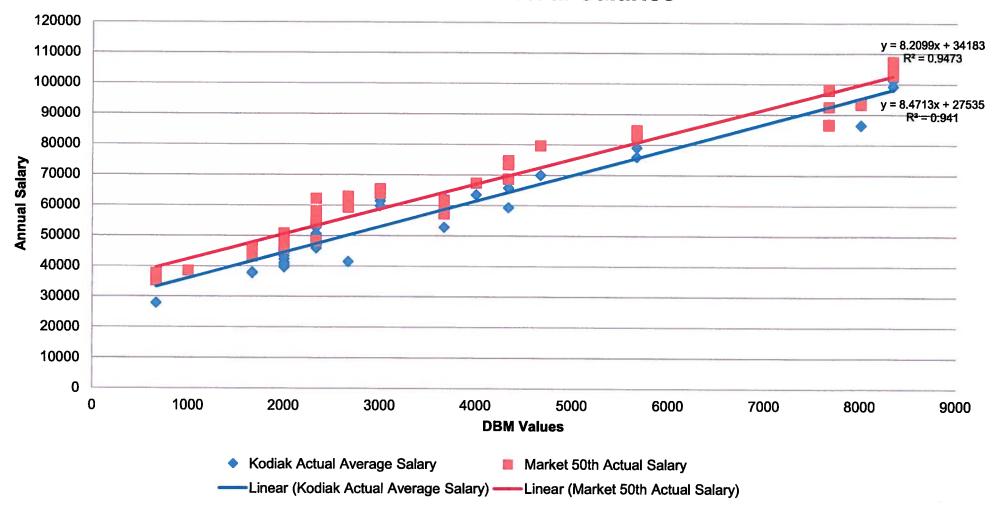

0<sup>th</sup> percentile of market data was used as the comparison point as this is where the City identified its targeted pay.

| Aggregate Comparison | Base Salary |
|----------------------|-------------|
| Actual Salaries      | -9.0%       |

Some jobs are further above and some further below.



- Graphical representations of current salaries compared to market are shown on the following page and reflect how the City's salaries compare to the market utilizing a statistical procedure called regression analysis.
- Regression analysis utilized to blend market data with internal equity.
  - Regression trend line is used as an anchor for salary ranges and represents the "best fit" taking into account market parity and internal equity.

# City of Kodiak, AK Market 50th vs Actual Salaries





| 1       Administrative Clerk       1 of 4       A11       667       \$35,183       r         2       Administrative Assistant       2 of 4       B21       1667       \$37,932       \$43,212       -12         3       Administrative Specialist       3 of 4       B22       2000       \$41,135       \$50,288       -18         4       Administrative Supervisor       4 of 4       B24/B31       2667       \$41,434       \$59,348       -30         5       Corrections Officer       1 of 3       B22       2000       \$39,642       \$50,847       -22         6       Deputy Building Official       1 of 2       B25/B32       3000       \$61,422       \$63,903       -3         7       Director       2 of 2       E81       7667       \$92,537       \$97,944       -5         7a       Clerk       2 o