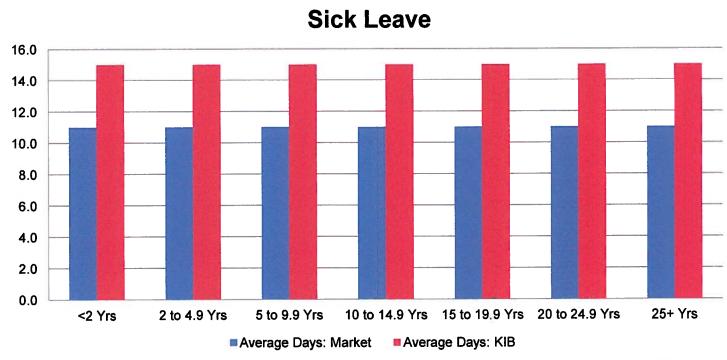

2 days and the Borough's holiday leave leads the market by 2 days;
- The Borough provides for 8 bereavement days and the market provides for 7;
- From a combined perspective for these three categories, the Borough is on par with the market.

### **Holiday, Personal & Bereavement Leave**



- 4 of the surveyed organizations (33%) have a stand-alone vacation leave program;
- The Borough has a stand-alone vacation leave program;
- The Borough's vacation offerings are consistent with the comparator organizations offering a stand-alone vacation leave program.

#### **Vacation Leave**





- 4 of the surveyed organizations, 33%, have a stand-alone sick leave program;
- The Borough has a stand-alone vacation sick program;
- The Borough's sick leave offerings lead the market by 4 days annually.





- 8 of the surveyed organizations (67%) provide for a PTO bank, consisting of vacation and sick leave\*;
- PTO programs are more prevalent among the comparator organizations than separate sick/vacation programs;
- The Borough leads the comparator market by approximately 32% when comparing combined sick/vacation accruals.





<sup>\*</sup>Combined PTO for the comparator market includes vacation and sick leave, with the exception of 1 organization which includes holiday, personal and bereavement in the PTO accrual



## Benefits: Flexible Benefits

- The Borough offers a Flexible Spending Account (FSA) program, consistent with the 75% of the comparator organizations;
- With the exception of FSA, cafeteria offerings are not prevalent among the comparator organizations;
- The Borough is a