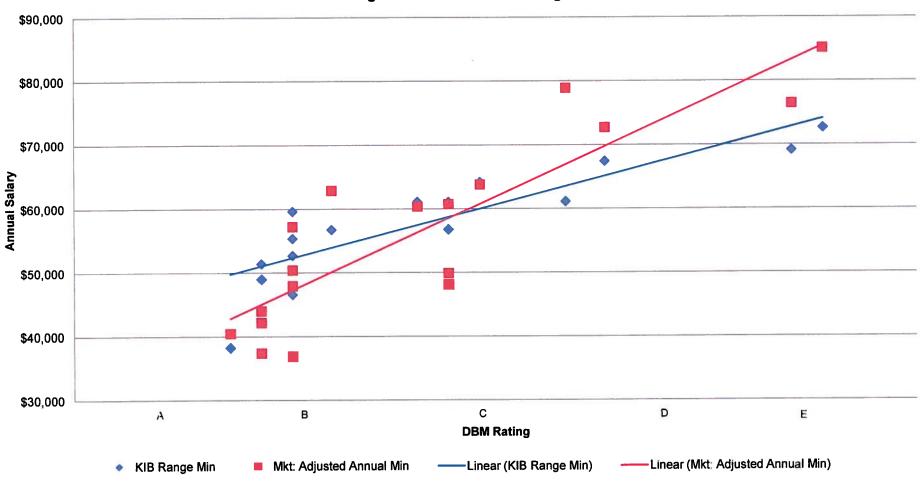

79%                 |

 Some benchmark jobs are further above and some further below the market median.

- Graphical representations of benchmark position current salaries compared to market are shown on the following page and reflect how the Borough's salaries compare to the market utilizing a statistical procedure called regression analysis.
- Regression analysis was utilized to blend market data with internal equity.
  - Regression trend line was used as an anchor for salary ranges and represents the "best fit" taking into account market parity and internal equity.

#### Kodiak Island Borough, AK Current Midpoint vs Market Salaries



#### Kodiak Island Borough, AK Borough Actual Salaries vs Market Salaries



#### Kodiak Island Borough, AK Actual Range Minimum vs Market Range Minimum





### Kodiak Island Borough, AK Actual Range Midpoint vs Market Range Midpoint





### Kodiak Island Borough, AK Actual Range Maximum vs Market Range Maximum





| Position Title                        | Borough Actual<br>Pay | Market Actual | Difference | Borough Current Range Midpoint | Market Actual | Difference |
|---------------------------------------|-----------------------|---------------|------------|--------------------------------|---------------|------------|
| Accounting Technician                 | \$50,775              | \$44,490      | 12.38%     | \$54,004                       | \$44,490      | 17.62%     |
| Appraiser Tech                        | \$47,236              | \$56,149      | -18.87%    | \$51,402                       | \$56,149      | -9.24%     |
| Asse