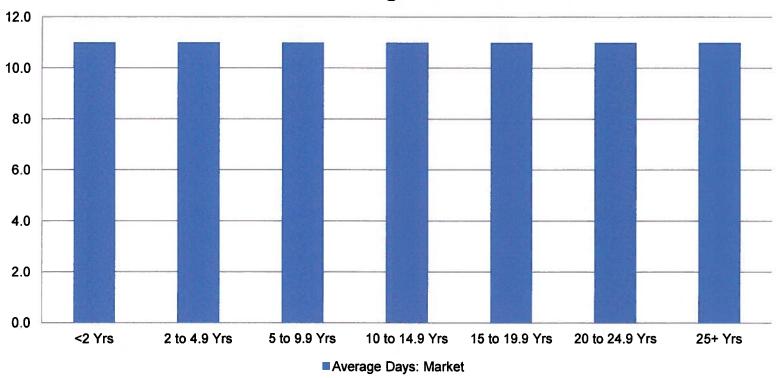

|
| Employee | 13          | 7.7        | 13     | 7.7   | 13         | 7.7   |  |

<sup>\*2</sup> Alaska organizations have lower percentage contributions, lowering the overall averages, with ER contributions of 5% and EE contributions of 8%



#### Benefits: Retirement

- 87% of the comparator organizations offer employees the option of contributing to a tax-exempt retirement program that *does not* include an employer match;
- Annual employee contributions are subject to applicable IRS limitations.

# Holiday, Personal & Bereavement Average Annual Leave Accrual





• 24% of organizations have a stand-alone vacation leave program.

#### **Vacation Leave Average Annual Accrual**



• 24% of organizations have a stand-alone sick leave program.

#### **Sick Leave Average Annual Accrual**



• 76% of organizations provide for a PTO bank, consisting of vacation and sick leave.





<sup>\*</sup>Combined PTO for the market includes vacation and sick leave, with the exception of 1 organization which includes holiday, personal and bereavement in the PTO accrual



## Benefits: Flexible Benefits



## Benefits: Health & Dental Premiums



## Benefits: Basic Life Insurance Coverage

 On average, the market provides for \$35,400 worth of basic life coverage.

# Benefits: EAP and Wellness Programs

- 32% of the comparator organizations surveyed offer an Employee Assistance Program.
- 63% of the comparator organizations surveyed offer an employee wellness programs which includes a variety of health information resources, health assessments, and/or discounts to employees.

# **Benchma