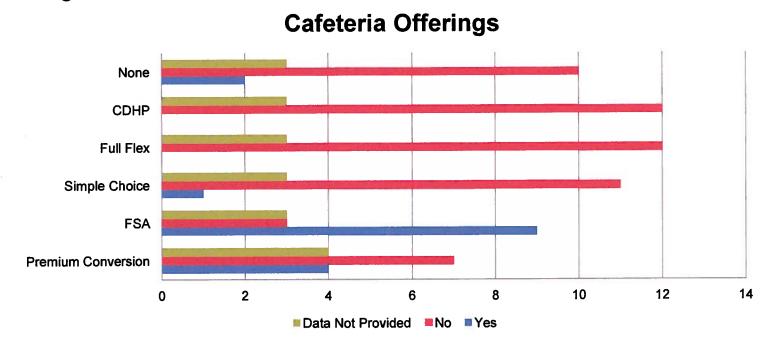

k, consisting of vacation and sick leave\*;
- PTO programs are more prevalent among the comparator organizations than separate sick/vacation programs;
- The Borough leads the comparator market by approximately 32% when comparing combined sick/vacation accruals.





<sup>\*</sup>Combined PTO for the comparator market includes vacation and sick leave, with the exception of 1 organization which includes holiday, personal and bereavement in the PTO accrual



## Benefits: Flexible Benefits

- The Borough offers a Flexible Spending Account (FSA) program, consistent with the 75% of the comparator organizations;
- With the exception of FSA, cafeteria offerings are not prevalent among the comparator organizations;
- The Borough is aligned with the market with respect to its cafeteria offerings.



### Benefits: Health & Dental Premiums

- · The Borough's premiums exceed the average monthly premiums of the comparator organizations;
- The Borough contributes 83% of the monthly premium and the market average contribution of the comparator organizations is 88% of monthly premiums;
- While the Borough contributes approximately 5% less, from a percentage contribution perspective, than the comparator organizations, the overall expenditure for the Borough is higher.



## Benefits: Basic Life Insurance Coverage

- The Borough provides employees with \$75,000 worth of employer-paid basic life insurance coverage;
- Comparator organizations, on average, provide \$35,400 worth of basic life coverage;
- The Borough leads the market in basic life insurance coverage for employees.

## Benefits: