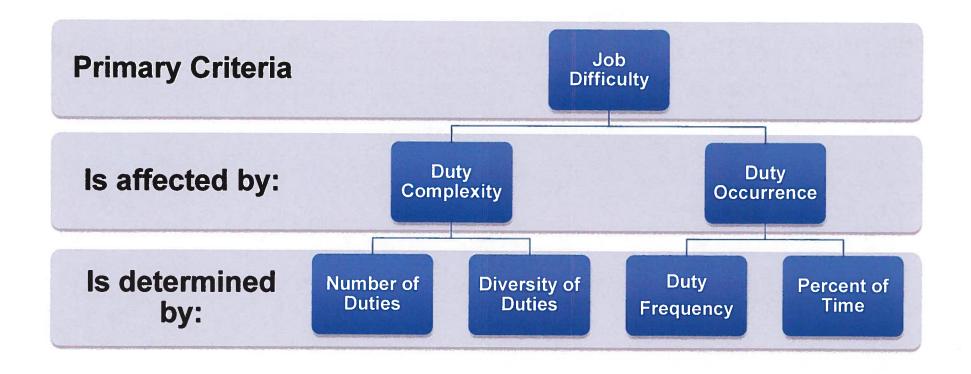

ive Decisions
  - Band C Process Decisions
  - Band B Operational Decisions
  - Band A Defined Decisions
- Bands are further subdivided into "grades" based on leadership responsibilities and "subgrades" based on areas such as difficulty and complexity.

### DBM Step 1 - Bands

Band A defined

Determine

manner and

speed to

perform

defined

steps of an

operation

Determines how and when to perform steps of processes

Band B operational

Selects
appropriate
process to
accomplish
operations of
programs

Band C

process

Band D interpretive

Interprets programs into operational plans and deploys resources Band E programming

Plans strategies, programs and allocates resources to meet goals Band F

Organization scope, direction, and goals



# DBM Step 2 - Grade



## DBM Step 3 - Subgrade



#### **DBM Structure**

| BAND             | GRADE                         | SUBGRADE |
|------------------|-------------------------------|----------|
|                  | 11 - Coordinating/Supervisory | 2(5)     |
|                  | 11 - Goordmaning/oupervisory  | 1(4)     |
| F - Policy       |                               | 3        |
|                  | 10 - Non-coordinating         | 2        |
|                  |                               | 1,000    |
|                  | 9 - Coordinating/Supervisory  | 2(5)     |
| E Desarramina    |                               | 1(4)     |
| E - Programming  | O Non coordinating            | 3        |
|                  | 8 - Non-coordinating          | 2        |
|                  |                               | 1        |
|