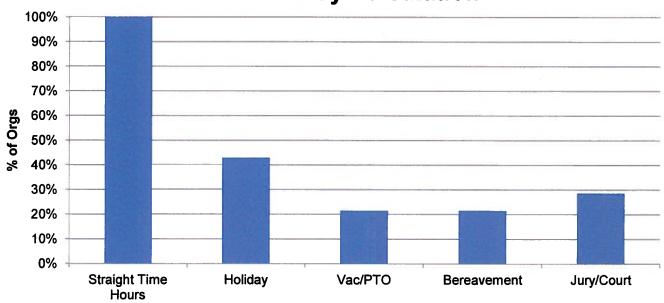

2.7%                                  | 86%                  |  |  |  |
| Executive  | 2.8%                                  | 86%                  |  |  |  |
| Union      | 2.5%                                  | 73%                  |  |  |  |

## Summary of Pay Practices: Full Time Status

- 87% of organizations provided information related to the number of hours per week that qualifies an employee as full-time:
  - An average of 37.5 scheduled hours per week qualifies a position as full time;
  - The median number of scheduled hours per week to qualify for full time status is 40 (minimum reported is 30, maximum reported is 40).

## Summary of Pay Practices: Variable Pay



## Summary of Pay Practices: Overtime Pay

#### Pay Types Captured in Hours Worked for Overtime Pay Calculation



- 12 organizations apply overtime based on daily and weekly hours worked.
- 1 organization applies overtime based on a 9 day/80 hour work schedule.

## Benefits: Retirement

| PERS*    |             |            |        |       |            |       |  |
|----------|-------------|------------|--------|-------|------------|-------|--|
|          | Executive/M | lanagement | Exempt |       | Non-Exempt |       |  |
|          | # Orgs      | Avg %      | # Orgs | Avg % | # Orgs     | Avg % |  |
| Employer | 13          | 19.20      | 13     | 19.20 | 13         | 19.20 |  |
| Employee | 13          | 7.7        | 13     | 7.7   | 13         | 7.7   |  |

<sup>\*2</sup> Alaska organizations have lower percentage contributions, lowering the overall averages, with ER contributions of 5% and E