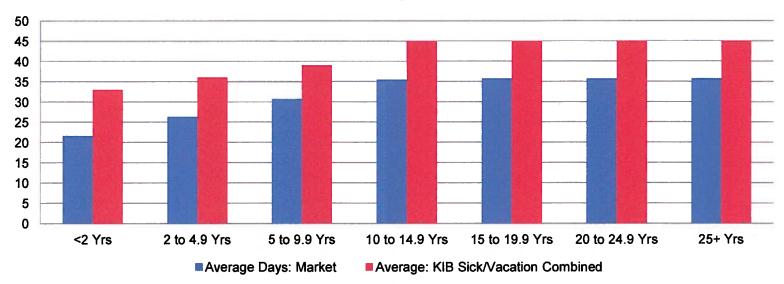

) have a stand-alone vacation leave program;
- The Borough has a stand-alone vacation leave program;
- The Borough's vacation offerings are consistent with the comparator organizations offering a stand-alone vacation leave program.

#### **Vacation Leave**





- 4 of the surveyed organizations, 33%, have a stand-alone sick leave program;
- The Borough has a stand-alone vacation sick program;
- The Borough's sick leave offerings lead the market by 4 days annually.





- 8 of the surveyed organizations (67%) provide for a PTO bank, consisting of vacation and sick leave\*;
- PTO programs are more prevalent among the comparator organizations than separate sick/vacation programs;
- The Borough leads the comparator market by approximately 32% when comparing combined sick/vacation accruals.





<sup>\*</sup>Combined PTO for the comparator market includes vacation and sick leave, with the exception of 1 organization which includes holiday, personal and bereavement in the PTO accrual



## Benefits: Flexible Benefits

- The Borough offers a Flexible Spending Account (FSA) program, consistent with the 75% of the comparator organizations;
- With the exception of FSA, cafeteria offerings are not prevalent among the comparator organizations;
- The Borough is aligned with the market with respect to its cafeteria offerings.



### Benefits: Health & Dental Premiums

- · The Borough's premiums exceed the average monthly premiums of the comparator organizations;
- The Borough contributes 83% of the monthly premium and the market average contribution of the comparator organizations is 88%