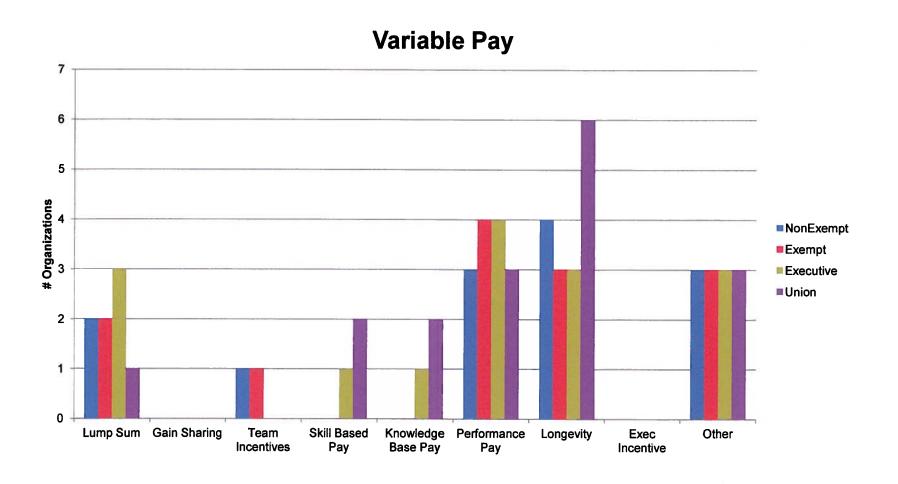

gs |  |  |  |
| Non-Exempt | 2.5%                                  | 73%                  |  |  |  |
| Exempt     | 2.7%                                  | 86%                  |  |  |  |
| Executive  | 2.8%                                  | 86%                  |  |  |  |
| Union      | 2.5%                                  | 73%                  |  |  |  |

## Summary of Pay Practices: Full Time Status

- 87% of organizations provided information related to the number of hours per week that qualifies an employee as full-time:
  - An average of 37.5 scheduled hours per week qualifies a position as full time;
  - The median number of scheduled hours per week to qualify for full time status is 40 (minimum reported is 30, maximum reported is 40).

## Summary of Pay Practices: Variable Pay



## Summary of Pay Practices: Overtime Pay

#### Pay Types Captured in Hours Worked for Overtime Pay Calculation



- 12 organizations apply overtime based on daily and weekly hours worked.
- 1 organization applies overtime based on a 9 day/80 hour work schedule.

## Benefits: Retirement

| PERS*    |             |            |        |       |            |       |  |
|----------|-------------|------------|--------|-------|------------|-------|--|
|          | Executive/M | lanagement | Exempt |       | Non-Exempt |       |  |
|          | # Orgs      | Avg %      | # Orgs | Avg % | # Orgs     | Avg % |  |
| Employer | 13          | 19.20      | 13     | 19.20 | 13         | 19.20 |  |
| Employee | 13          | 7.7        | 13     | 7.7   | 13         | 7.7   |  |

<sup>\*2</sup> Alaska