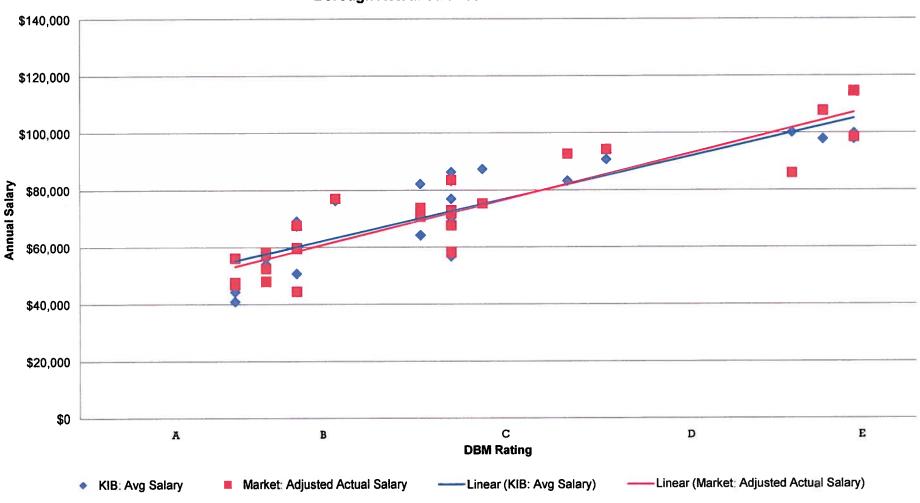

| 0.00%             | -3.33%           | 0.86%                  | -6.79%                 |

 Some benchmark jobs are further above and some further below the market median.

- Graphical representations of benchmark position current salaries compared to market are shown on the following page and reflect how the Borough's salaries compare to the market utilizing a statistical procedure called regression analysis.
- Regression analysis was utilized to blend market data with internal equity.
  - Regression trend line was used as an anchor for salary ranges and represents the "best fit" taking into account market parity and internal equity.

#### Kodiak Island Borough, AK Current Midpoint vs Market Salaries



#### Kodiak Island Borough, AK Borough Actual Salaries vs Market Salaries



#### Kodiak Island Borough, AK Actual Range Minimum vs Market Range Minimum





### Kodiak Island Borough, AK Actual Range Midpoint vs Market Range Midpoint





### Kodiak Island Borough, AK Actual Range Maximum vs Market Range Maximum





| Position Title                        | Borough Actual<br>Pay | Market Actual | Difference | Borough Current Range Midpoint | Market Actual | Difference |
|---------------------------------------|-----------------------|---------------|------------|--------------------------------|---------------|------------|
| Accounting Technician                 | \$50,775              | \$44,490      | 12.38%     | \$54,004                       | \$44,490      | 17.62%     |
| Appraiser Tech                        | \$47,236              | \$56,149      | -1