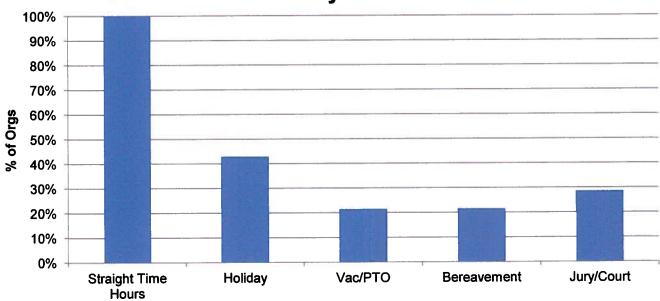

ime status.
- The Borough considers employees who work 30 hours per week full-time, which is significantly fewer hours than the aggregate of the market comparators.



## Summary of Pay Practices: Variable Pay

- The Borough provides lump sum payments for Executives and longevity pay for non-exempt, exempt, & union employee groups;
- Additional forms of variable pay that are provided by approximately 33% of the comparator organizations include performance pay and 'other' pay (not detailed), which varies significantly from organization to organization;
- Overall, the Borough is competitive with comparator organizations in its variable pay opportunities.



Fox Lawson & Associates

# Summary of Pay Practices: Overtime Pay

### Pay Types Captured in Hours Worked for Overtime Pay Calculation



- Data provided by 14 organizations.
- 12 organizations apply overtime based on daily and weekly hours worked.
- 1 organization applies overtime based on a 9 day/80 hour work schedule.
- Consistent with the comparator market, the Borough includes all straight time in overtime pay calculation, excluding time not worked.

### Benefits: Retirement

- The Borough contributes 22% to PERS on behalf of individual employees; employees contribute 6.75%;
- The Borough's contributions are on par with comparator organizations.

| PERS*    |                      |       |        |       |            |       |
|----------|----------------------|-------|--------|-------|------------|-------|
|          | Executive/Management |       | Exempt |       | Non-Exempt |       |
|          | # Orgs