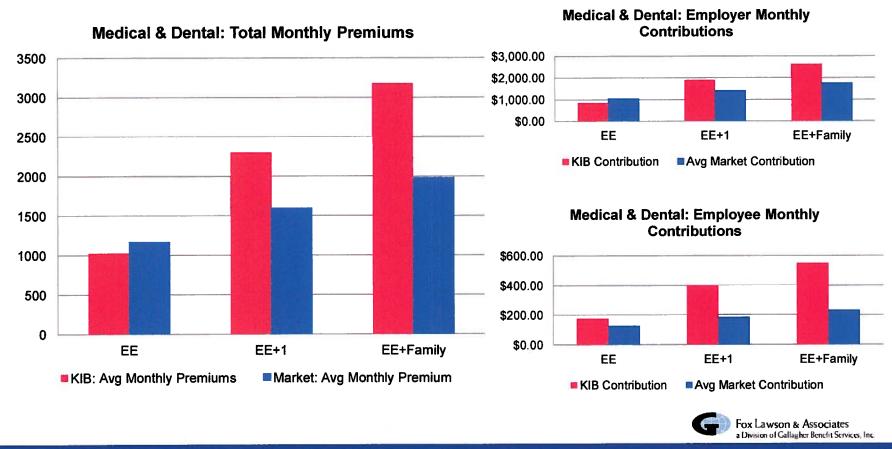

Flexible Benefits

- The Borough offers a Flexible Spending Account (FSA) program, consistent with the 75% of the comparator organizations;
- With the exception of FSA, cafeteria offerings are not prevalent among the comparator organizations;
- The Borough is aligned with the market with respect to its cafeteria offerings.



### Benefits: Health & Dental Premiums

- · The Borough's premiums exceed the average monthly premiums of the comparator organizations;
- The Borough contributes 83% of the monthly premium and the market average contribution of the comparator organizations is 88% of monthly premiums;
- While the Borough contributes approximately 5% less, from a percentage contribution perspective, than the comparator organizations, the overall expenditure for the Borough is higher.



## Benefits: Basic Life Insurance Coverage

- The Borough provides employees with \$75,000 worth of employer-paid basic life insurance coverage;
- Comparator organizations, on average, provide \$35,400 worth of basic life coverage;
- The Borough leads the market in basic life insurance coverage for employees.

## Benefits: EAP and Wellness Programs

- 20% of the comparator organizations surveyed offer an Employee Assistance Program.
- 54% of the comparator organizations surveyed offer an employee wellness programs which includes a variety of health information resources, health assessments, and/or discounts to employees.
- The Borough provides for EAP and wellness programs for its employees through the health insurance program.

### Benefits: Conclusions

 From an aggregate perspective,