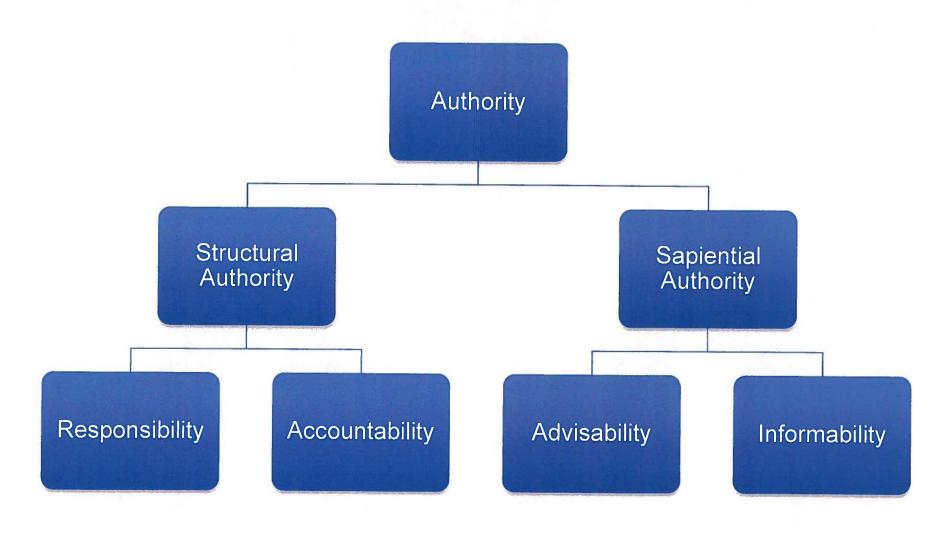

cisions
  - Band D Interpretive Decisions
  - Band C Process Decisions
  - Band B Operational Decisions
  - Band A Defined Decisions
- Bands are further subdivided into "grades" based on leadership responsibilities and "subgrades" based on areas such as difficulty and complexity.

### DBM Step 1 - Bands

Band A defined

Determine

manner and

speed to

perform

defined

steps of an

operation

Determines how and when to perform steps of processes

Band B operational

Selects
appropriate
process to
accomplish
operations of
programs

Band C

process

Band D interpretive

Interprets programs into operational plans and deploys resources Band E programming

Plans strategies, programs and allocates resources to meet goals Band F

Organization scope, direction, and goals



# DBM Step 2 - Grade



## DBM Step 3 - Subgrade



#### **DBM Structure**

| BAND             | GRADE                         | SUBGRADE |
|------------------|-------------------------------|----------|
|                  | 11 - Coordinating/Supervisory | 2(5)     |
|                  | 11 - Goordmaning/oupervisory  | 1(4)     |
| F - Policy       |                               | 3        |
|                  | 10 - Non-coordinating         | 2        |
|                  |                               | 1,000    |
|                  | 9 - Coordinating/Supervisory  | 2(5)     |
| E Desarramina    |                               | 1(4)     |
| E - Programming  | O Non coordinating            | 3        |
|                  | 8 - Non-coordinating          | 2        |
|                  |