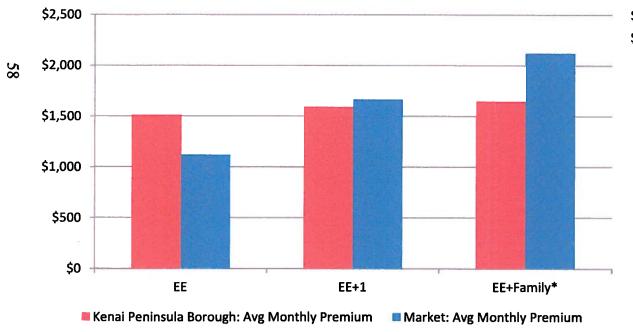

ox Lawson & Associates
a Division of Gallagher Benefit Services, Inc.

<sup>\*\*</sup>Combined PTO for the comparator market includes vacation and sick leave, with the exception of 1 organization which includes holiday, personal and bereavement in the PTO accrual.

### Benefits: Health & Dental Premiums

- The Borough's premiums are on average 3% less than the average monthly premiums of the comparator organizations (based on FY 2013 information);
- In FY 2013, the Borough contributed 95% of the monthly premium and the market average contribution of the comparator organizations was 87% of monthly premiums;
- Borough employees contribute 65% less than the average employee contribution for dental insurance than the comparator organizations.

### **Medical & Dental: Total Monthly Premiums**



### \*The Employee Monthly Contribution for Employee + Family coverage and Total Monthly Premiums for the Borough is based on Employee + Spouse + 2 Children.

# Medical & Dental: Employer Monthly Contributions



# Medical & Dental: Employee Monthly Contributions\*\*



Kenai Peninsula Borough Contribution

Avg Market Contribution



<sup>\*\*</sup>Administrative employees contribute \$50/month to EE only coverage; Union EEs have no contribution to EE only coverage.

# Benefits: Basic Life Insurance Coverage

- The Kenai Peninsula Borough provides employees with "1X annual salary" worth of employer-paid basic life insurance coverage;
- Comparator organizations, on average, provide \$39,000 worth of basic life coverage.

# **Compensation Review:**

**Next Steps** 



KPB HR / October 2013