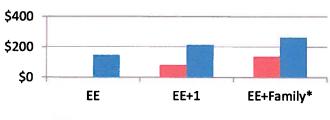

enefits: Health & Dental Premiums

- The Borough's premiums are on average 3% less than the average monthly premiums of the comparator organizations (based on FY 2013 information);
- In FY 2013, the Borough contributed 95% of the monthly premium and the market average contribution of the comparator organizations was 87% of monthly premiums;
- Borough employees contribute 65% less than the average employee contribution for dental insurance than the comparator organizations.

### **Medical & Dental: Total Monthly Premiums**



### \*The Employee Monthly Contribution for Employee + Family coverage and Total Monthly Premiums for the Borough is based on Employee + Spouse + 2 Children.

# Medical & Dental: Employer Monthly Contributions



# Medical & Dental: Employee Monthly Contributions\*\*



Kenai Peninsula Borough Contribution

Avg Market Contribution



<sup>\*\*</sup>Administrative employees contribute \$50/month to EE only coverage; Union EEs have no contribution to EE only coverage.

# Benefits: Basic Life Insurance Coverage

- The Kenai Peninsula Borough provides employees with "1X annual salary" worth of employer-paid basic life insurance coverage;
- Comparator organizations, on average, provide \$39,000 worth of basic life coverage.

# **Compensation Review:**

**Next Steps** 



KPB HR / October 2013

## Three Issues to Address

- 1. Make recommended changes to the Administrative Salary Ranges.
- 2. Complete the FY14 Administrative Pay changes.
- 3. Prepare for any needed adjustments to grade or pay as recommended by the salary study and additional review (Classifie