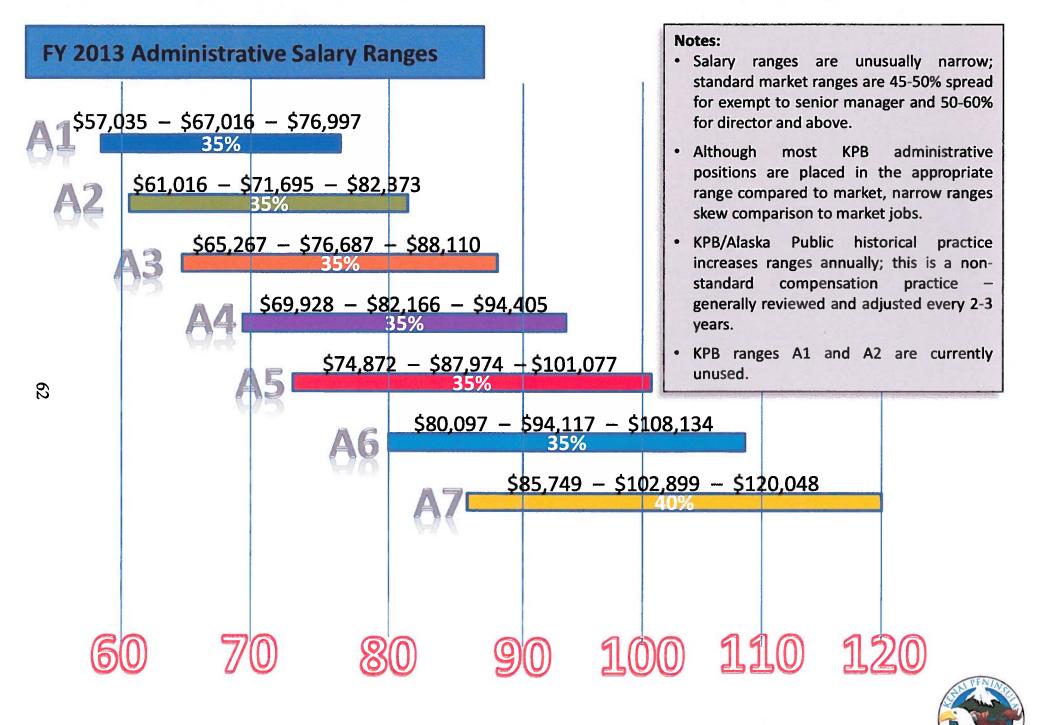

Contribution

Avg Market Contribution



<sup>\*\*</sup>Administrative employees contribute \$50/month to EE only coverage; Union EEs have no contribution to EE only coverage.

# Benefits: Basic Life Insurance Coverage

- The Kenai Peninsula Borough provides employees with "1X annual salary" worth of employer-paid basic life insurance coverage;
- Comparator organizations, on average, provide \$39,000 worth of basic life coverage.

# **Compensation Review:**

**Next Steps** 



KPB HR / October 2013

## Three Issues to Address

- 1. Make recommended changes to the Administrative Salary Ranges.
- 2. Complete the FY14 Administrative Pay changes.
- 3. Prepare for any needed adjustments to grade or pay as recommended by the salary study and additional review (Classified and Administrative).







#### FY 2014: Two steps

- Overall COLA-driven increase for Administrative Employees includes:
  - \$600 lump sum in July 2013
  - Annual increase for cost of living (COLA) in October 2013.
- Merit-based increases for significant performance:
  - Remaining pool (2.5% budget less above-noted)
  - Discretionary, based on Department input and calibration process, approved by the Mayor



2

#### Next steps for reviewing Classified, Confidential and Administrative Roles:

- Twenty-nine classified and/or confidential positions at the borough were measured as part of the 2013 salary survey. Fifteen administrative positions were measured.
- Overall, the pay in classified and confidential positions leads the market by 3.6%, which is considered "highly competitive" (+/-5%). In administrative po