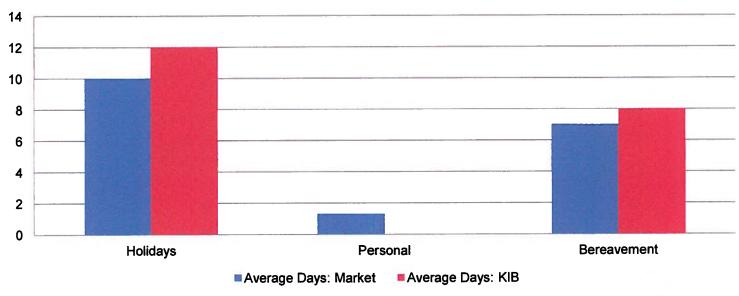

istent with the Borough, 77% of the comparator organizations offer employees the option of contributing to a tax-exempt retirement program that does not include an employer match;
- Annual employee contributions are subject to applicable IRS limitations.

- The Borough's holiday leave program leads the comparator market by 2 days;
- The Borough lags the market with respect to personal leave by not offering personal leave; however, the average personal leave offered by comparator organizations is less than 2 days and the Borough's holiday leave leads the market by 2 days;
- The Borough provides for 8 bereavement days and the market provides for 7;
- From a combined perspective for these three categories, the Borough is on par with the market.

### **Holiday, Personal & Bereavement Leave**



- 4 of the surveyed organizations (33%) have a stand-alone vacation leave program;
- The Borough has a stand-alone vacation leave program;
- The Borough's vacation offerings are consistent with the comparator organizations offering a stand-alone vacation leave program.

#### **Vacation Leave**





- 4 of the surveyed organizations, 33%, have a stand-alone sick leave program;
- The Borough has a stand-alone vacation sick program;
- The Borough's sick leave offerings lead the market by 4 days annually.





- 8 of the surveyed organizations (67%) provide for a PTO bank, consisting of vacation and sick leave\*;
- PTO programs are more prevalent among the comparator organizations than separate sick/vacation programs;
- The Borough leads the comparator market by approximately 32% when compar