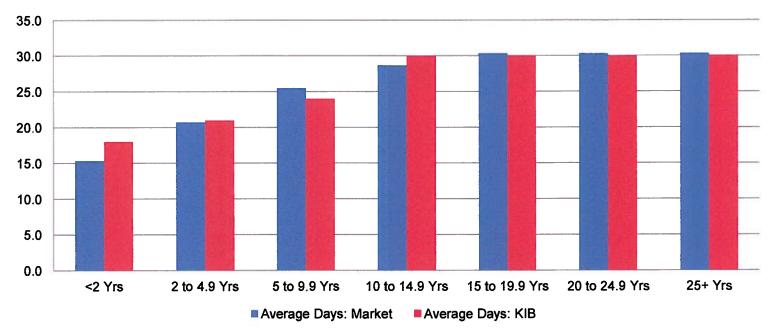

s the comparator market by 2 days;
- The Borough lags the market with respect to personal leave by not offering personal leave; however, the average personal leave offered by comparator organizations is less than 2 days and the Borough's holiday leave leads the market by 2 days;
- The Borough provides for 8 bereavement days and the market provides for 7;
- From a combined perspective for these three categories, the Borough is on par with the market.

### **Holiday, Personal & Bereavement Leave**



- 4 of the surveyed organizations (33%) have a stand-alone vacation leave program;
- The Borough has a stand-alone vacation leave program;
- The Borough's vacation offerings are consistent with the comparator organizations offering a stand-alone vacation leave program.

#### **Vacation Leave**





- 4 of the surveyed organizations, 33%, have a stand-alone sick leave program;
- The Borough has a stand-alone vacation sick program;
- The Borough's sick leave offerings lead the market by 4 days annually.





- 8 of the surveyed organizations (67%) provide for a PTO bank, consisting of vacation and sick leave\*;
- PTO programs are more prevalent among the comparator organizations than separate sick/vacation programs;
- The Borough leads the comparator market by approximately 32% when comparing combined sick/vacation accruals.





<sup>\*</sup>Combined PTO for the comparator market includes vacation and sick leave, with the exception of 1 organization which includes holiday, personal and bereavement in the PTO accrual



## Benefits: Flexible Benefits

- The Borough offers a Flexibl