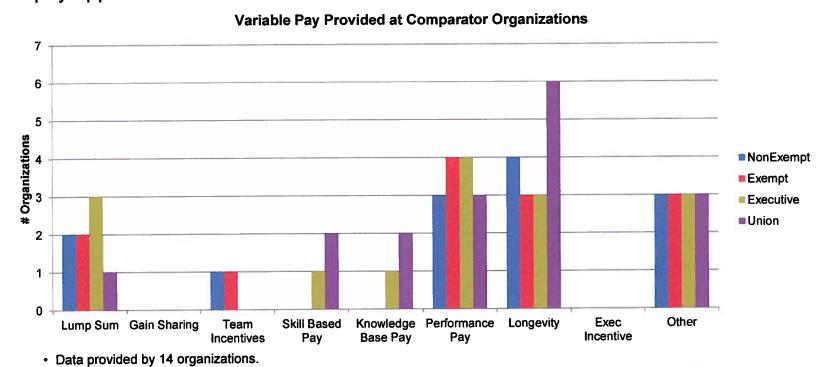

l time status is 40 (minimum reported is 30, maximum reported is 40);
  - At the Borough, 30 scheduled hours per week qualifies for full time status.
- The Borough considers employees who work 30 hours per week full-time, which is significantly fewer hours than the aggregate of the market comparators.



## Summary of Pay Practices: Variable Pay

- The Borough provides lump sum payments for Executives and longevity pay for non-exempt, exempt, & union employee groups;
- Additional forms of variable pay that are provided by approximately 33% of the comparator organizations include performance pay and 'other' pay (not detailed), which varies significantly from organization to organization;
- Overall, the Borough is competitive with comparator organizations in its variable pay opportunities.



Fox Lawson & Associates

# Summary of Pay Practices: Overtime Pay

### Pay Types Captured in Hours Worked for Overtime Pay Calculation



- Data provided by 14 organizations.
- 12 organizations apply overtime based on daily and weekly hours worked.
- 1 organization applies overtime based on a 9 day/80 hour work schedule.
- Consistent with the comparator market, the Borough includes all straight time in overtime pay calculation, excluding time not worked.

### Benefits: Retirement

- The Borough contributes 22% to PERS on behalf of individual employees; employees contribute 6.75%;
- The Borough's contributions are on par with comparator organizations.

| PERS*    |                      |       |        |       |            |       |
|----------|----------------------|-------|--------|----