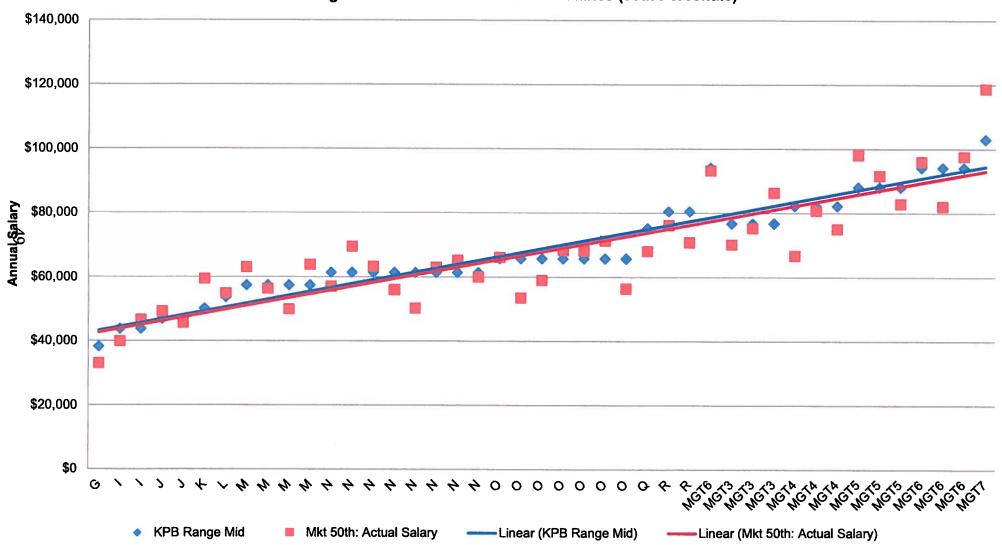

7.5%             | 3.9%               | 7.1%                                  | 4.4%            |

- +/-5% = Highly Competitive
- +/-10% = Competitive
- +/-10-15% = Possible misalignment with market
- >15% = Significant misalignment with market



# Summary of Salary Data Comparisons

- Graphical representations of benchmark position current salaries compared to market are shown on the following page and reflect how the Borough's salaries compare to the market utilizing a statistical procedure called regression analysis.
- Regression analysis was utilized to blend market data with internal equity.
  - Regression trend line was used as an anchor for salary ranges and represents the "best fit," taking into account market parity and internal equity.



# Summary of Salary Data Comparisons





# Examples of Salary Data Comparisons: Union

| Benchmark Title                                                                                                                                    | Borough<br>Actual Base            | Market Actual<br>Base Pay              | Difference                   | Borough<br>Current Range<br>Midpoint  | Market Actual<br>Base Pay               | Difference                   |  |
|----------------------------------------------------------------------------------------------------------------------------------------------------|-----------------------------------|----------------------------------------|------------------------------|---------------------------------------|-----------------------------------------|------------------------------|--|
|