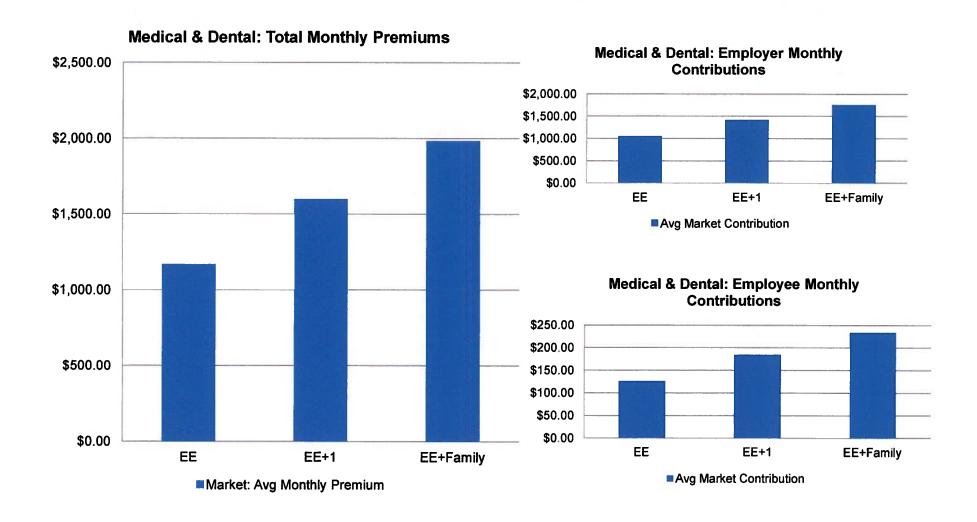

ting to a tax-exempt retirement program that *does not* include an employer match;
- Annual employee contributions are subject to applicable IRS limitations.

# Holiday, Personal & Bereavement Average Annual Leave Accrual





• 24% of organizations have a stand-alone vacation leave program.

#### **Vacation Leave Average Annual Accrual**



• 24% of organizations have a stand-alone sick leave program.

#### **Sick Leave Average Annual Accrual**



• 76% of organizations provide for a PTO bank, consisting of vacation and sick leave.





<sup>\*</sup>Combined PTO for the market includes vacation and sick leave, with the exception of 1 organization which includes holiday, personal and bereavement in the PTO accrual



## Benefits: Flexible Benefits



## Benefits: Health & Dental Premiums



## Benefits: Basic Life Insurance Coverage

 On average, the market provides for \$35,400 worth of basic life coverage.

# Benefits: EAP and Wellness Programs

- 32% of the comparator organizations surveyed offer an Employee Assistance Program.
- 63% of the comparator organizations surveyed offer an employee wellness programs which includes a variety of health information resources, health assessments, and/or discounts to employees.

# **Benchmark Descriptions**



|               | BENCHMARK JOB DESCRIPTION SUMMARIES          |                 |                         |                                                            |