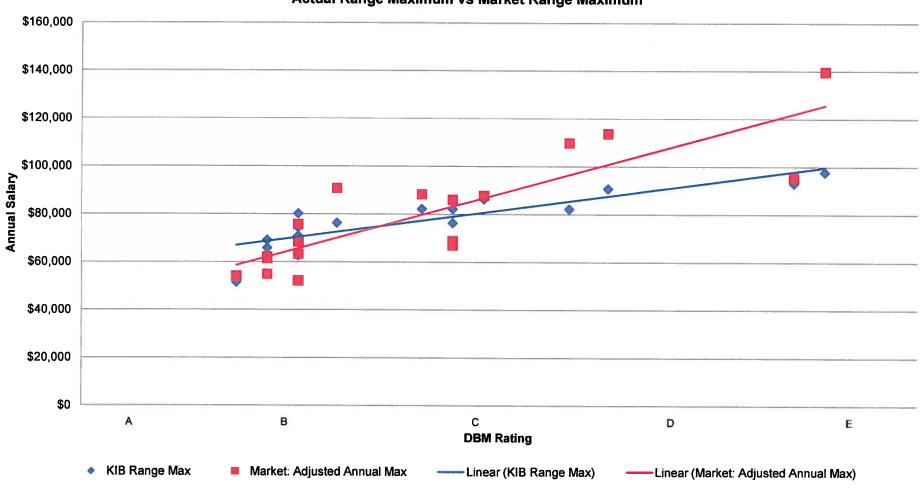

salaries compared to market are shown on the following page and reflect how the Borough's salaries compare to the market utilizing a statistical procedure called regression analysis.
- Regression analysis was utilized to blend market data with internal equity.
  - Regression trend line was used as an anchor for salary ranges and represents the "best fit" taking into account market parity and internal equity.

#### Kodiak Island Borough, AK Current Midpoint vs Market Salaries



#### Kodiak Island Borough, AK Borough Actual Salaries vs Market Salaries



#### Kodiak Island Borough, AK Actual Range Minimum vs Market Range Minimum





### Kodiak Island Borough, AK Actual Range Midpoint vs Market Range Midpoint





### Kodiak Island Borough, AK Actual Range Maximum vs Market Range Maximum





| Position Title                        | Borough Actual<br>Pay | Market Actual | Difference | Borough Current Range Midpoint | Market Actual | Difference |
|---------------------------------------|-----------------------|---------------|------------|--------------------------------|---------------|------------|
| Accounting Technician                 | \$50,775              | \$44,490      | 12.38%     | \$54,004                       | \$44,490      | 17.62%     |
| Appraiser Tech                        | \$47,236              | \$56,149      | -18.87%    | \$51,402                       | \$56,149      | -9.24%     |
| Assessment Clerk I                    | \$44,324              | \$46,965      | -5.96%     | \$42,188                       | \$46,965      | -11.32%    |
| Assessor