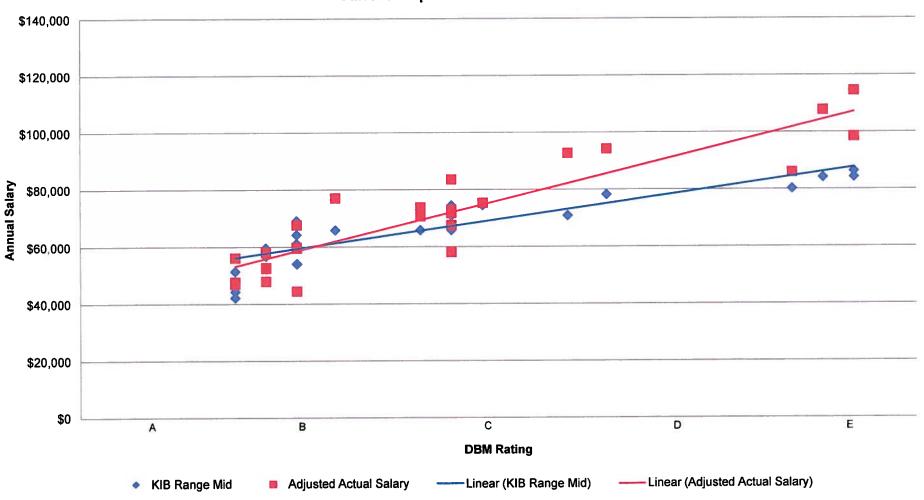

ange<br>Maximum | vs KIB Actual Salary   | vs KIB Range Midpoint  |
| 1.93%            | 0.00%             | -3.33%           | 0.86%                  | -6.79%                 |

 Some benchmark jobs are further above and some further below the market median.

- Graphical representations of benchmark position current salaries compared to market are shown on the following page and reflect how the Borough's salaries compare to the market utilizing a statistical procedure called regression analysis.
- Regression analysis was utilized to blend market data with internal equity.
  - Regression trend line was used as an anchor for salary ranges and represents the "best fit" taking into account market parity and internal equity.

#### Kodiak Island Borough, AK Current Midpoint vs Market Salaries



#### Kodiak Island Borough, AK Borough Actual Salaries vs Market Salaries



#### Kodiak Island Borough, AK Actual Range Minimum vs Market Range Minimum





### Kodiak Island Borough, AK Actual Range Midpoint vs Market Range Midpoint





### Kodiak Island Borough, AK Actual Range Maximum vs Market Range Maximum





| Position Title                        | Borough Actual<br>Pay | Market Actual | Difference | Borough Current Range Midpoint | Market Actual | Difference |
|---------------------------------------|-----------------------|---------------|------------|--------------------------------|---------------|------------|
| Accounting Technician                 | \$50,775              | \$44,490      | 12.38%     | \$54,004                       | \$44,490      | 17.62%     |
| Appra