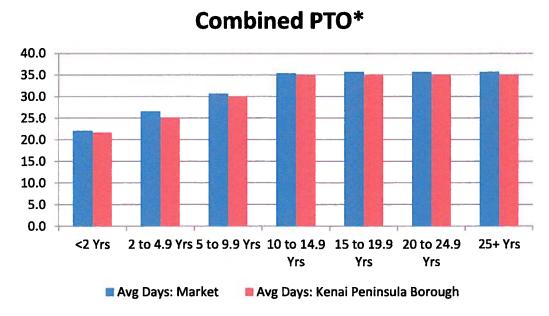

liday/personal leave benefit below the market;
- The Kenai Peninsula Borough provides up to 8 bereavement days; the market which provides for an average of 7 days.
- Overall, the holiday, personal & bereavement leave offered by the Borough is in line with the comparator market.

# Holiday, Personal & Bereavement Leave



<sup>\*</sup>An additional holiday may be granted to employees when Christmas Eve falls on a Monday, Tuesday, Wednesday or Thursday



### Benefits: Paid Leave\*

- Seven of the surveyed organizations (54%) provide for a PTO bank, consisting of vacation and sick leave\*\*;
- PTO programs are more prevalent among the comparator organizations than separate sick/vacation programs;
- The Kenai Peninsula Borough lags the comparator market by approximately 2% for PTO benefits.



<sup>\*11</sup> organizations reporting data

Fox Lawson & Associates
a Division of Gallagher Benefit Services, Inc.

<sup>\*\*</sup>Combined PTO for the comparator market includes vacation and sick leave, with the exception of 1 organization which includes holiday, personal and bereavement in the PTO accrual.

### Benefits: Health & Dental Premiums

- The Borough's premiums are on average 3% less than the average monthly premiums of the comparator organizations (based on FY 2013 information);
- In FY 2013, the Borough contributed 95% of the monthly premium and the market average contribution of the comparator organizations was 87% of monthly premiums;
- Borough employees contribute 65% less than the average employee contribution for dental insurance than the comparator organizations.

#