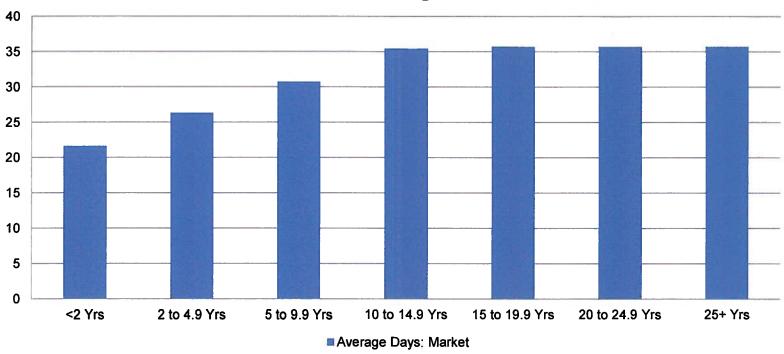

2</sup> Alaska organizations have lower percentage contributions, lowering the overall averages, with ER contributions of 5% and EE contributions of 8%



#### Benefits: Retirement

- 87% of the comparator organizations offer employees the option of contributing to a tax-exempt retirement program that *does not* include an employer match;
- Annual employee contributions are subject to applicable IRS limitations.

# Holiday, Personal & Bereavement Average Annual Leave Accrual





• 24% of organizations have a stand-alone vacation leave program.

#### **Vacation Leave Average Annual Accrual**



• 24% of organizations have a stand-alone sick leave program.

#### **Sick Leave Average Annual Accrual**



• 76% of organizations provide for a PTO bank, consisting of vacation and sick leave.





<sup>\*</sup>Combined PTO for the market includes vacation and sick leave, with the exception of 1 organization which includes holiday, personal and bereavement in the PTO accrual



## Benefits: Flexible Benefits



## Benefits: Health & Dental Premiums



## Benefits: Basic Life Insurance Coverage

 On average, the market provides for \$35,400 worth of basic life coverage.

# Benefits: EAP and Wellness Programs

- 32% of the comparator organizations surveyed offer an Employee Assistance Program.
- 63% of the comparator organizations surveyed offer an employee wellness programs which includes a variety of health information resources, health assessments, and/or discounts to employees.

# **Benchmark Descriptions**



|               | BENCHMARK JOB DESCRIPTION SUMMARIES          |