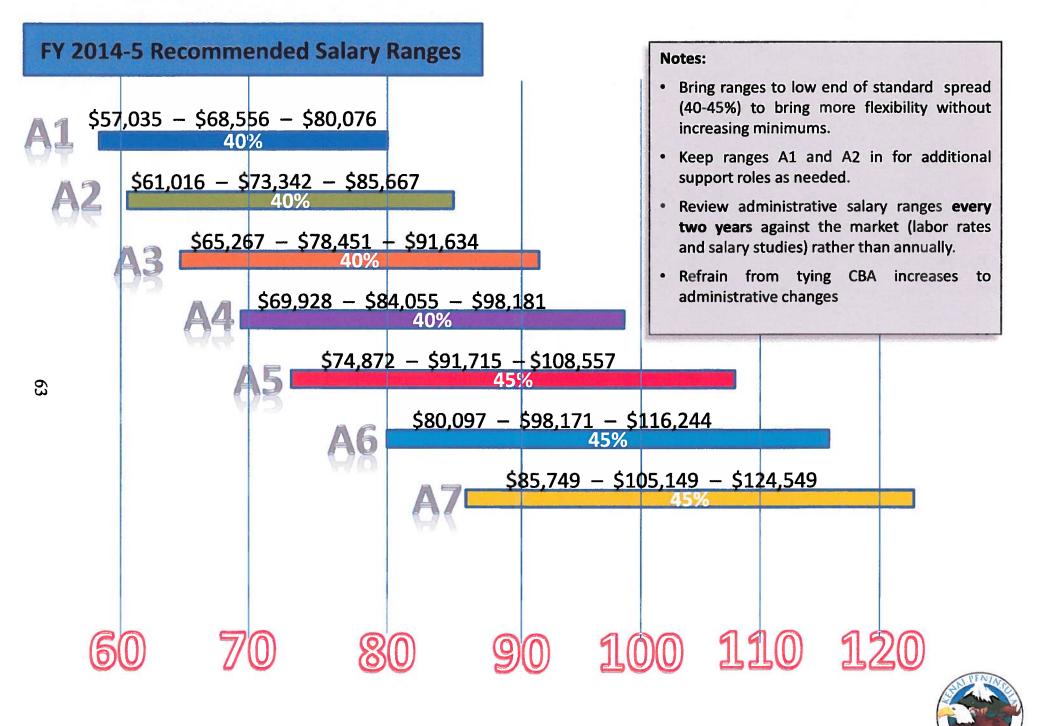

ntribution

Avg Market Contribution



<sup>\*\*</sup>Administrative employees contribute \$50/month to EE only coverage; Union EEs have no contribution to EE only coverage.

# Benefits: Basic Life Insurance Coverage

- The Kenai Peninsula Borough provides employees with "1X annual salary" worth of employer-paid basic life insurance coverage;
- Comparator organizations, on average, provide \$39,000 worth of basic life coverage.

# **Compensation Review:**

**Next Steps** 



KPB HR / October 2013

## Three Issues to Address

- 1. Make recommended changes to the Administrative Salary Ranges.
- 2. Complete the FY14 Administrative Pay changes.
- 3. Prepare for any needed adjustments to grade or pay as recommended by the salary study and additional review (Classified and Administrative).







#### FY 2014: Two steps

- Overall COLA-driven increase for Administrative Employees includes:
  - \$600 lump sum in July 2013
  - Annual increase for cost of living (COLA) in October 2013.
- Merit-based increases for significant performance:
  - Remaining pool (2.5% budget less above-noted)
  - Discretionary, based on Department input and calibration process, approved by the Mayor



2

#### Next steps for reviewing Classified, Confidential and Administrative Roles:

- Twenty-nine classified and/or confidential positions at the borough were measured as part of the 2013 salary survey. Fifteen administrative positions were measured.
- Overall, the pay in classified and confidential positions leads the market by 3.6%, which is considered "highly competitive" (+/-5%). In administrative posi