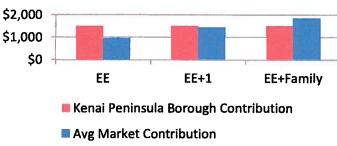

liday, personal and bereavement in the PTO accrual.

### Benefits: Health & Dental Premiums

- The Borough's premiums are on average 3% less than the average monthly premiums of the comparator organizations (based on FY 2013 information);
- In FY 2013, the Borough contributed 95% of the monthly premium and the market average contribution of the comparator organizations was 87% of monthly premiums;
- Borough employees contribute 65% less than the average employee contribution for dental insurance than the comparator organizations.

### **Medical & Dental: Total Monthly Premiums**



### \*The Employee Monthly Contribution for Employee + Family coverage and Total Monthly Premiums for the Borough is based on Employee + Spouse + 2 Children.

# Medical & Dental: Employer Monthly Contributions



# Medical & Dental: Employee Monthly Contributions\*\*



Kenai Peninsula Borough Contribution

Avg Market Contribution



<sup>\*\*</sup>Administrative employees contribute \$50/month to EE only coverage; Union EEs have no contribution to EE only coverage.

# Benefits: Basic Life Insurance Coverage

- The Kenai Peninsula Borough provides employees with "1X annual salary" worth of employer-paid basic life insurance coverage;
- Comparator organizations, on average, provide \$39,000 worth of basic life coverage.

# **Compensation Review:**

**Next Steps** 



KPB HR / October 2013

## Three Issues to Address

- 1. Make recommended changes to the Administrative Salary Ranges.
- 2. Complete the FY14 Administrative Pay changes.
- 3. Prepare for any needed adjustments to grade or pay as recomm