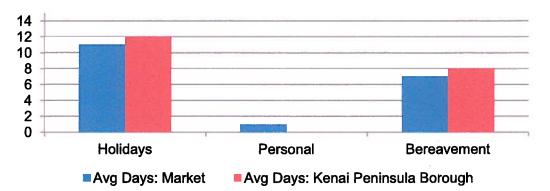

Time hours only in its overtime pay calculation.
- 13 organizations apply overtime based on daily hours worked.
- 11 organizations apply overtime based on weekly hours worked.
- 1 organization applies overtime based on a 9 day/80 hour work schedule.



### Benefits: Paid Leave

- The Kenai Peninsula Borough's holiday leave program leads the comparator market by 1 day;
- The Kenai Peninsula Borough lags the market by 1 day with respect to personal leave, making the overall holiday/personal leave benefit below the market;
- The Kenai Peninsula Borough provides up to 8 bereavement days; the market which provides for an average of 7 days.
- Overall, the holiday, personal & bereavement leave offered by the Borough is in line with the comparator market.

# Holiday, Personal & Bereavement Leave



<sup>\*</sup>An additional holiday may be granted to employees when Christmas Eve falls on a Monday, Tuesday, Wednesday or Thursday



### Benefits: Paid Leave\*

- Seven of the surveyed organizations (54%) provide for a PTO bank, consisting of vacation and sick leave\*\*;
- PTO programs are more prevalent among the comparator organizations than separate sick/vacation programs;
- The Kenai Peninsula Borough lags the comparator market by approximately 2% for PTO benefits.



<sup>\*11</sup> organizations reporting data

Fox Lawson & Associates
a Division of Gallagher Benefit Services, Inc.

<sup>\*\*</sup>Combined PTO for the comparator market includes vacation and sick leave, with the exception of 1 organization which includes holiday, personal and bereavement in the PTO accrual.

### Be