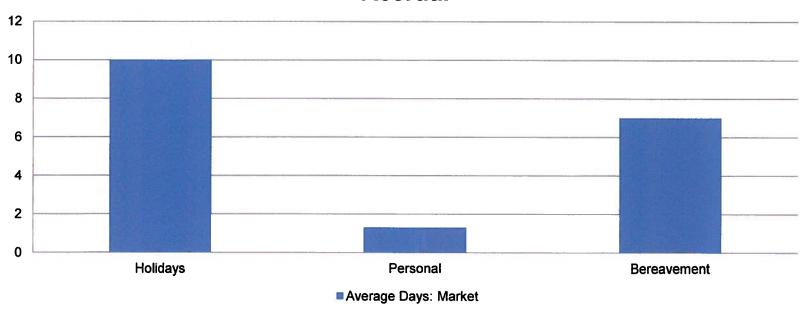

Executive/M | lanagement | Exempt |       | Non-Exempt |       |  |
|          | # Orgs      | Avg %      | # Orgs | Avg % | # Orgs     | Avg % |  |
| Employer | 13          | 19.20      | 13     | 19.20 | 13         | 19.20 |  |
| Employee | 13          | 7.7        | 13     | 7.7   | 13         | 7.7   |  |

<sup>\*2</sup> Alaska organizations have lower percentage contributions, lowering the overall averages, with ER contributions of 5% and EE contributions of 8%



#### Benefits: Retirement

- 87% of the comparator organizations offer employees the option of contributing to a tax-exempt retirement program that *does not* include an employer match;
- Annual employee contributions are subject to applicable IRS limitations.

# Holiday, Personal & Bereavement Average Annual Leave Accrual





• 24% of organizations have a stand-alone vacation leave program.

#### **Vacation Leave Average Annual Accrual**



• 24% of organizations have a stand-alone sick leave program.

#### **Sick Leave Average Annual Accrual**



• 76% of organizations provide for a PTO bank, consisting of vacation and sick leave.





<sup>\*</sup>Combined PTO for the market includes vacation and sick leave, with the exception of 1 organization which includes holiday, personal and bereavement in the PTO accrual



## Benefits: Flexible Benefits



## Benefits: Health & Dental Premiums



## Benefits: Basic Life Insurance Coverage

 On average, the market provides for \$35,400 worth of basic life coverage.

# Benefits: EAP and Wellness Programs

- 32% of the comparator organizations surveyed offer an Emplo