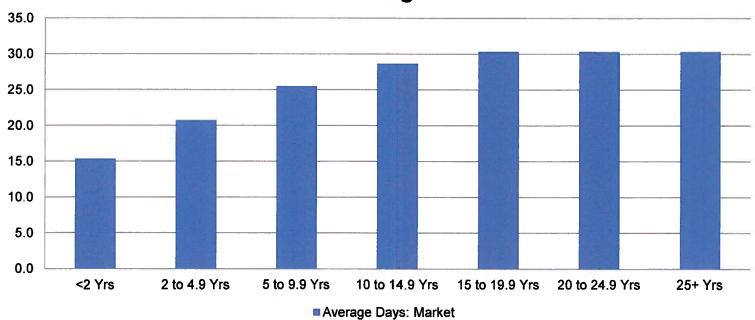

g % | # Orgs     | Avg % |  |
| Employer | 13          | 19.20      | 13     | 19.20 | 13         | 19.20 |  |
| Employee | 13          | 7.7        | 13     | 7.7   | 13         | 7.7   |  |

<sup>\*2</sup> Alaska organizations have lower percentage contributions, lowering the overall averages, with ER contributions of 5% and EE contributions of 8%



#### Benefits: Retirement

- 87% of the comparator organizations offer employees the option of contributing to a tax-exempt retirement program that *does not* include an employer match;
- Annual employee contributions are subject to applicable IRS limitations.

# Holiday, Personal & Bereavement Average Annual Leave Accrual





• 24% of organizations have a stand-alone vacation leave program.

#### **Vacation Leave Average Annual Accrual**



• 24% of organizations have a stand-alone sick leave program.

#### **Sick Leave Average Annual Accrual**



• 76% of organizations provide for a PTO bank, consisting of vacation and sick leave.





<sup>\*</sup>Combined PTO for the market includes vacation and sick leave, with the exception of 1 organization which includes holiday, personal and bereavement in the PTO accrual



## Benefits: Flexible Benefits



## Benefits: Health & Dental Premiums



## Benefits: Basic Life Insurance Coverage

 On average, the market provides for \$35,400 worth of basic life coverage.

# Benefits: EAP and Wellness Programs

- 32% of the comparator organizations surveyed offer an Employee Assistance Program.
- 63% of the comparator organizations surveyed offer an employee wellness programs which includ