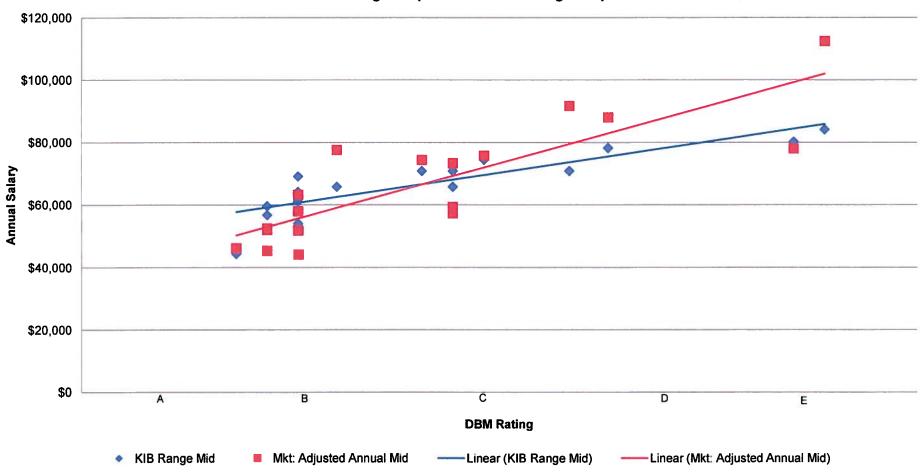

ow the market median.

- Graphical representations of benchmark position current salaries compared to market are shown on the following page and reflect how the Borough's salaries compare to the market utilizing a statistical procedure called regression analysis.
- Regression analysis was utilized to blend market data with internal equity.
  - Regression trend line was used as an anchor for salary ranges and represents the "best fit" taking into account market parity and internal equity.

#### Kodiak Island Borough, AK Current Midpoint vs Market Salaries



#### Kodiak Island Borough, AK Borough Actual Salaries vs Market Salaries



#### Kodiak Island Borough, AK Actual Range Minimum vs Market Range Minimum





### Kodiak Island Borough, AK Actual Range Midpoint vs Market Range Midpoint





### Kodiak Island Borough, AK Actual Range Maximum vs Market Range Maximum





| Position Title                        | Borough Actual<br>Pay | Market Actual | Difference | Borough Current Range Midpoint | Market Actual | Difference |
|---------------------------------------|-----------------------|---------------|------------|--------------------------------|---------------|------------|
| Accounting Technician                 | \$50,775              | \$44,490      | 12.38%     | \$54,004                       | \$44,490      | 17.62%     |
| Appraiser Tech                        | \$47,236              | \$56,149      | -18.87%    | \$51,402                       | \$56,149      | -9.24%     |
| Assessment Clerk I                    | \$44,324              | \$46,965      | -5.96%