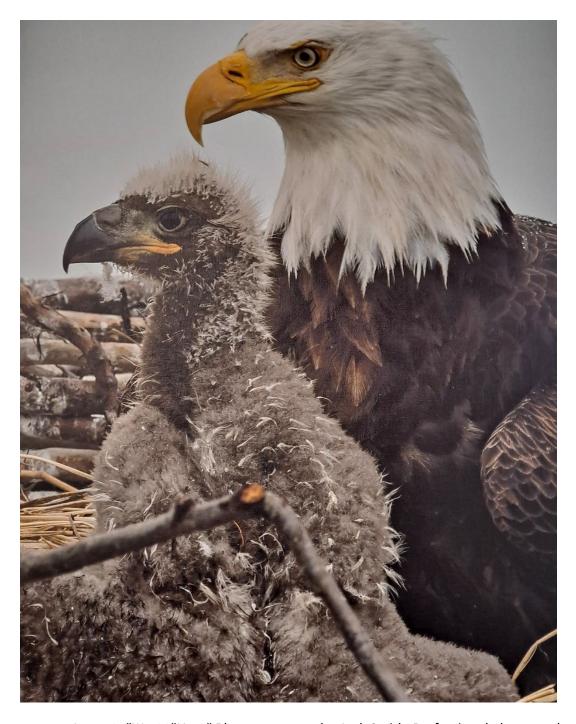

The Parks, Art, Recreation & Culture Advisory Commission reviewed the application for a donation of artwork created by Jack Smith of Helotas, Texas. The picture is of a mother eagle and her eaglet in their nest in the Small Boat Harbor located on the Homer Spit. This was original photograph taken by Mr. Smith and locally framed in Homer. It was displayed for some time at the Visitors Center. Mr. Smith was unable to properly store the artwork during his travels and determined that it should remain in Homer and donated it to the City.

Large 24"W x 36"H x 2" Photo on canvas by Jack Smith, Professional photographer Smith's Uncommon Images, Helotes, Texas Picture: 2019 photo of parent eagle and eaglet Homer Spit near the Homer Small Boat Harbor