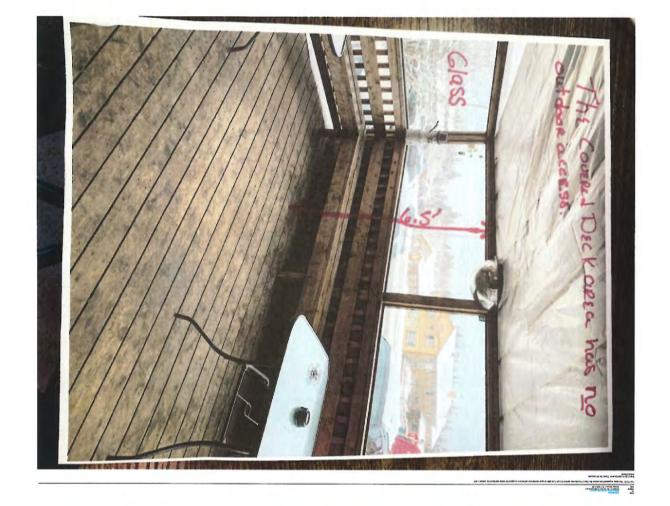

| License Type:      | Beverage Dispensary | License Number: | 1085 |
|--------------------|---------------------|-----------------|------|
| Licensee:          | Wonderful LLC       |                 |      |
| Doing Business As: | Kharacters          |                 |      |
| Premises Address   | 3851 Shelford St    |                 |      |

### Section 1 – Transferor Information Enter information for the current licensee and licensed establishment. License #: Licensee: Statutory Reference: License Type: 64. 11,090 BEUgnage DISPENSORY Doing Business As: Khagatens 3851 Shelfords# Premises Address: 95603 ZIP: State: City: Local Governing Body: cityof Hemia AK, Kena; Peninasula bolough Transfer Type: Regular transfer