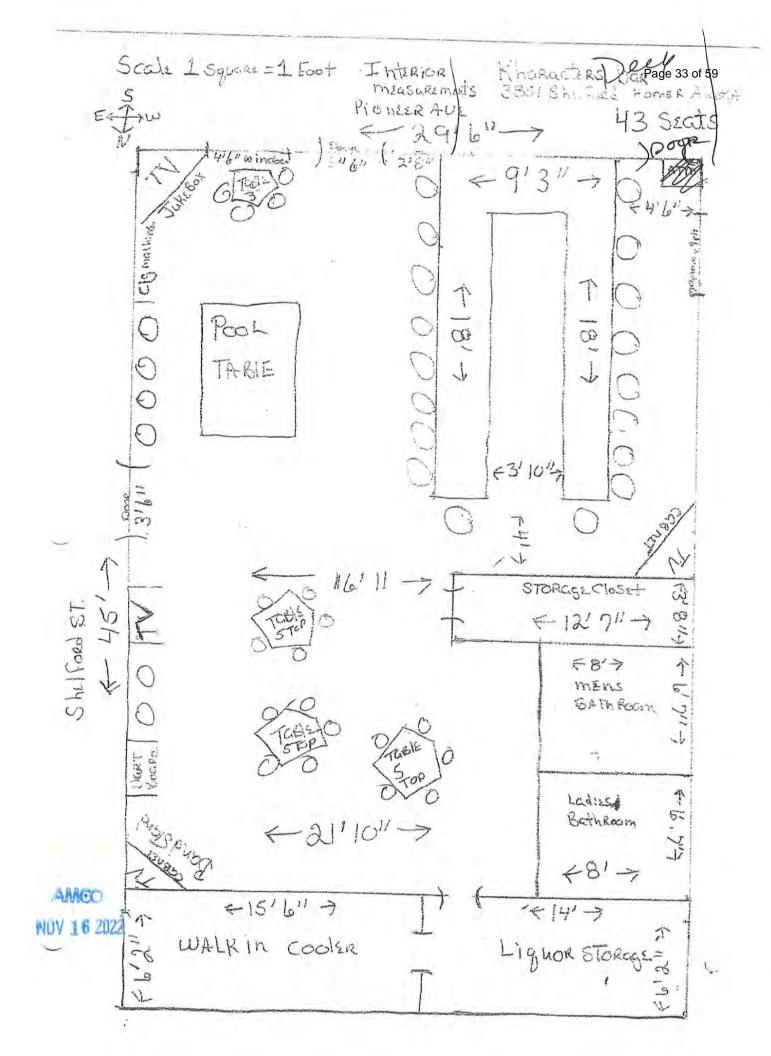

License Type: Beverage Dispensary

License #: 1085

DBA Name: Kharacters

Service Location: 3851 Shelford St., Homer, AK 99603

Licensee: Wonderful, LLC Contact Person: Rondy Matthews

Agenda Item Report CC-23-054
City Council Page 2 of 59

| License Type:      | Beverage Dispensary | License Number: | 1085 |
|--------------------|---------------------|-----------------|------|
| Licensee:          | Wonderful LLC       |                 |      |
| Doing Business As: | Kharacters          |                 |      |
| Premises Address   | 3851 Shelford St    |                 |      |

### Section 1 – Transferor Information Enter information for the current licensee and licensed establishment. License #: Licensee: Statutory Reference: License Type: 64. 11,090 BEUgnage DISPENSORY Doing Business As: Khagatens 3851 Shelfords# Premises Address: 95603 ZIP: State: City: Local Governing Body: cityof Hemia AK, Kena; Peninasula bolough Transfer Type: Regular transfer