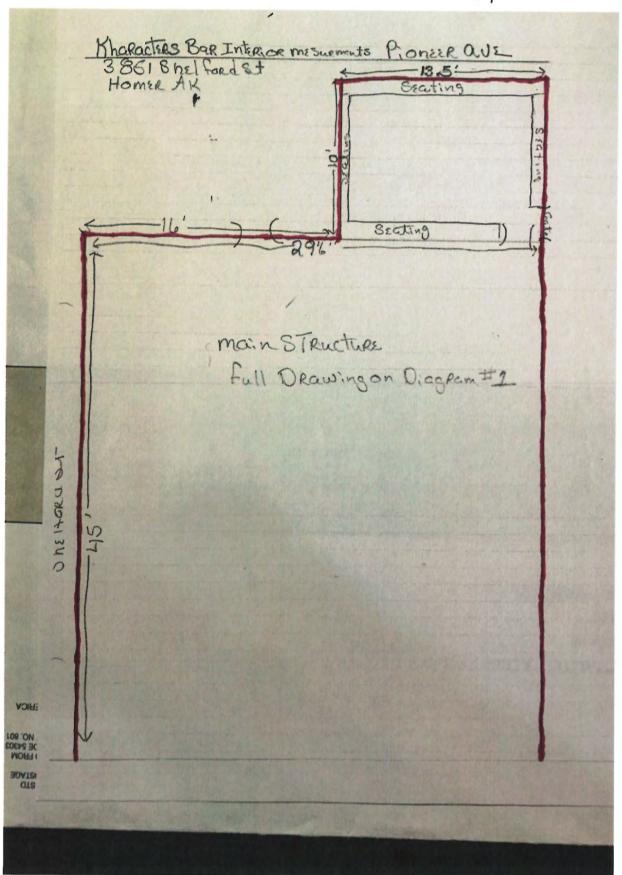

License Type: Beverage Dispensary

License #: 1085

DBA Name: Kharacters

Service Location: 3851 Shelford St., Homer, AK 99603

Licensee: Wonderful, LLC Contact Person: Rondy Matthews

Agenda Item Report CC-23-054
City Council Page 2 of 59

| License Type:      | Beverage Dispensary | License Number: | 1085 |
|--------------------|---------------------|-----------------|------|
| Licensee:          | Wonderful LLC       |                 |      |
| Doing Business As: | Kharacters          |                 |      |
| Premises Address   | 3851 Shelford St    |                 |      |

### Section 1 – Transferor Information Enter information for the current licensee and licensed establishment. License #: Licensee: Statutory Reference: License Type: 64. 11,090 BEUgnage DISPENSORY Doing Business As: Khagatens 3851 Shelfords# Premises Address: 95603 ZIP: State: City: Local Governing Body: cityof Hemia AK, Kena; Peninasula bolough Transfer Type: Regular transfer