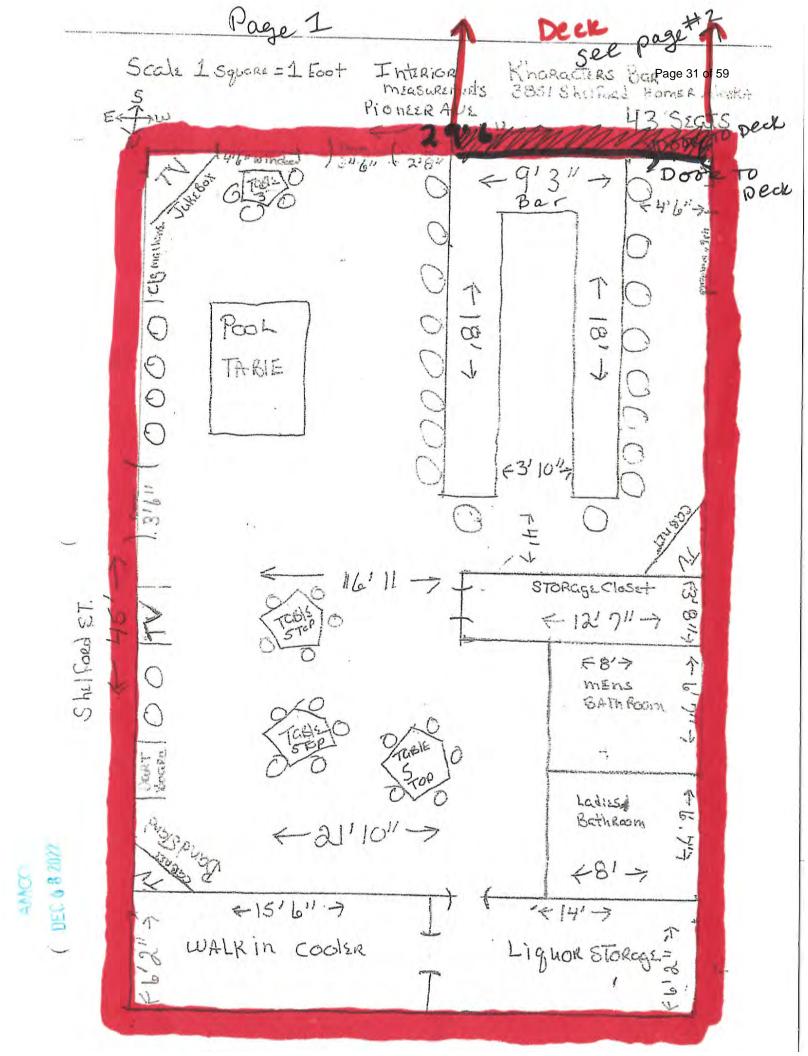

License Type: Beverage Dispensary

License #: 1085

DBA Name: Kharacters

Service Location: 3851 Shelford St., Homer, AK 99603

Licensee: Wonderful, LLC Contact Person: Rondy Matthews

Agenda Item Report CC-23-054
City Council Page 2 of 59

| License Type:      | Beverage Dispensary | License Number: | 1085 |
|--------------------|---------------------|-----------------|------|
| Licensee:          | Wonderful LLC       |                 |      |
| Doing Business As: | Kharacters          |                 |      |
| Premises Address   | 3851 Shelford St    |                 |      |

### Section 1 – Transferor Information Enter information for the current licensee and licensed establishment. License #: Licensee: Statutory Reference: License Type: 64. 11,090 BEUgnage DISPENSORY Doing Business As: Khagatens 3851 Shelfords# Premises Address: 95603 ZIP: State: City: Local Governing Body: cityof Hemia AK, Kena; Peninasula bolough Transfer Type: Regular transfer