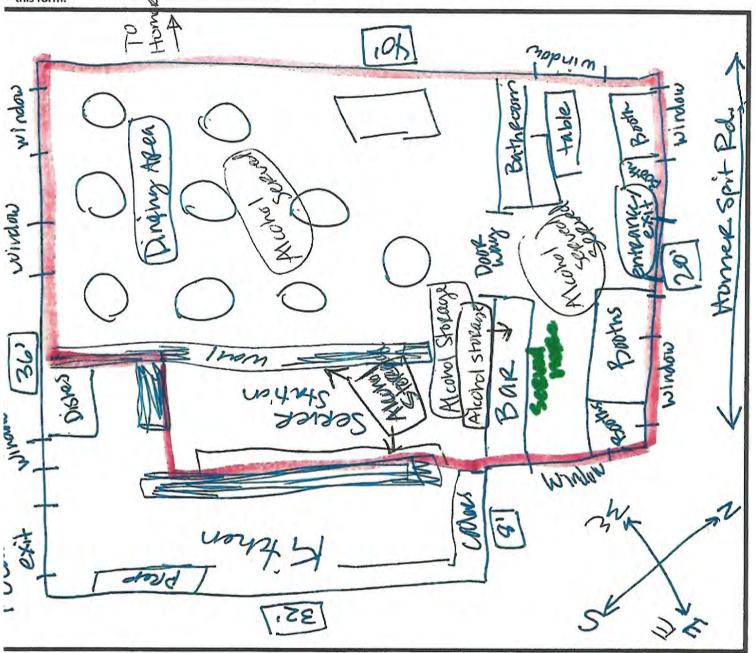

| License Type:      | Beverage Dispensary | License Number: | 1085 |
|--------------------|---------------------|-----------------|------|
| Licensee:          | Wonderful LLC       |                 |      |
| Doing Business As: | Kharacters          |                 |      |
| Premises Address   | 3851 Shelford St    |                 |      |

### Section 1 – Transferor Information Enter information for the current licensee and licensed establishment. License #: Licensee: Statutory Reference: License Type: 64. 11,090 BEUgnage DISPENSORY Doing Business As: Khagatens 3851 Shelfords# Premises Address: 95603 ZIP: State: City: Local Governing Body: cityof Hemia AK, Kena; Peninasula bolough Transfer Type: Regular transfer