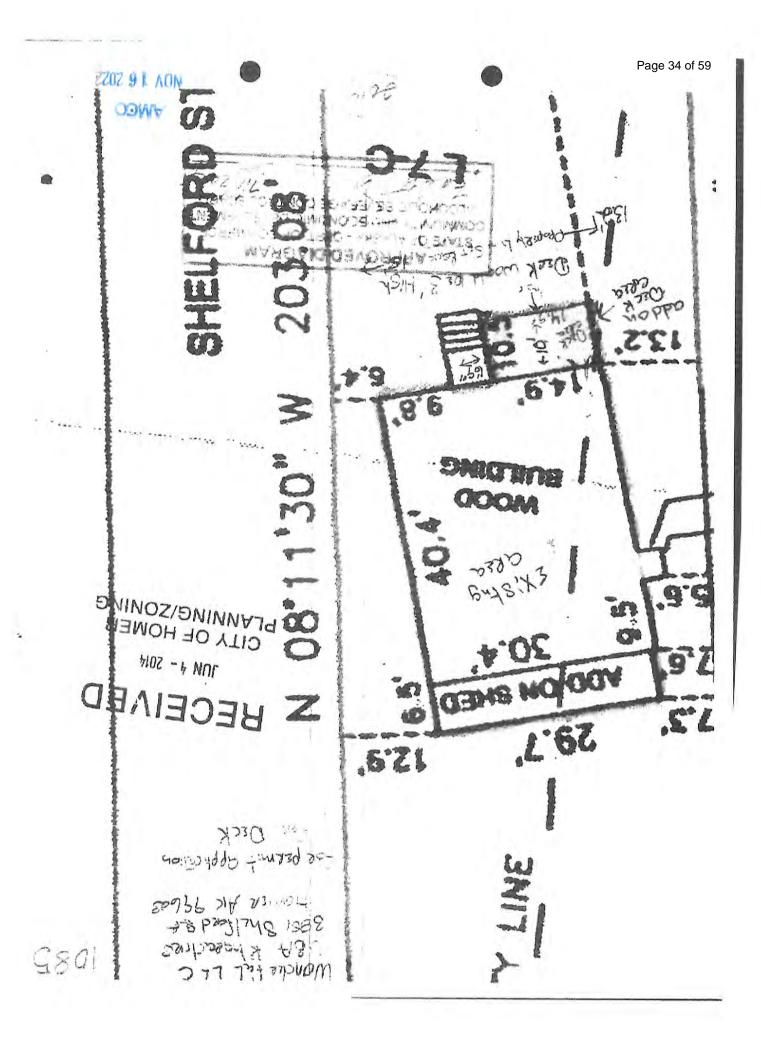

| License Type:      | Beverage Dispensary | License Number: | 1085 |
|--------------------|---------------------|-----------------|------|
| Licensee:          | Wonderful LLC       |                 |      |
| Doing Business As: | Kharacters          |                 |      |
| Premises Address   | 3851 Shelford St    |                 |      |

### Section 1 – Transferor Information Enter information for the current licensee and licensed establishment. License #: Licensee: Statutory Reference: License Type: 64. 11,090 BEUgnage DISPENSORY Doing Business As: Khagatens 3851 Shelfords# Premises Address: 95603 ZIP: State: City: Local Governing Body: cityof Hemia AK, Kena; Peninasula bolough Transfer Type: Regular transfer