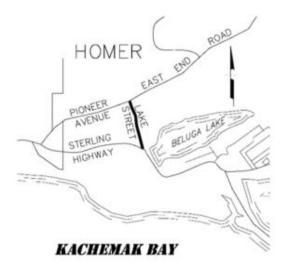

#### **Project Overview**

The Homer Lake Street project will rehabilitate Lake Street between the Sterling Highway and Pioneer Avenue/East End Road. The project is intended to extend the life of the roadway, improve pedestrian and bicycle facilities, and improve drainage.