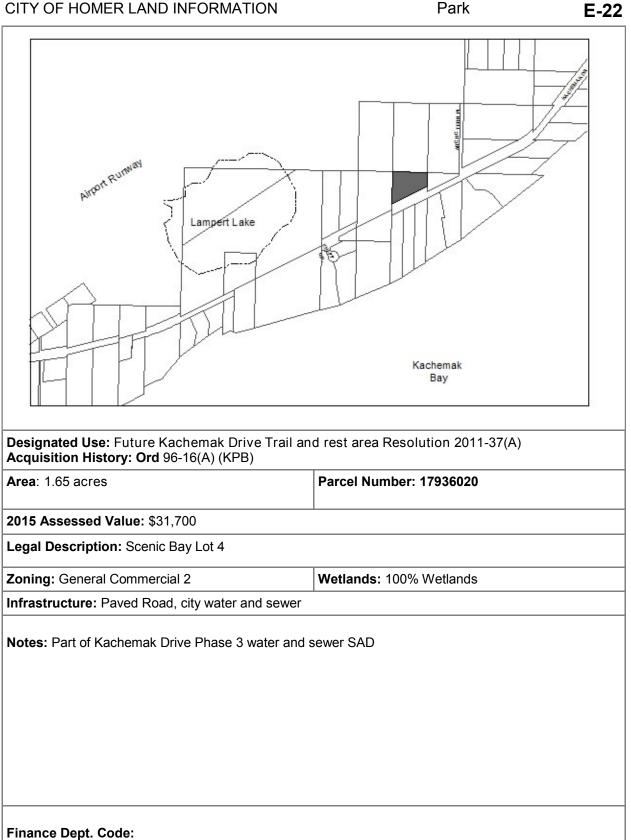

tes:</b> Old dump site. Land and Water Conservation Fund Grant Project #02-00369 for construction of 3 ball fields and parking area. Land to remain parkland in perpetuity.<br>No water or sewer to service the new ball fields. Parking lot constructed in 2006. 2009: ord 09-35(A) allocated \$33,000 for improvements to two ballfields. |                                                             |
| Finance Dept. Code:                                                                                                                                                                                                                                                                                                                              |                                                             |





| Mariner Park                                                                                                                                                                                                                                                    |                                           |  |
|-----------------------------------------------------------------------------------------------------------------------------------------------------------------------------------------------------------------------------------------------------------------|-------------------------------------------|--|
| Mariner Park