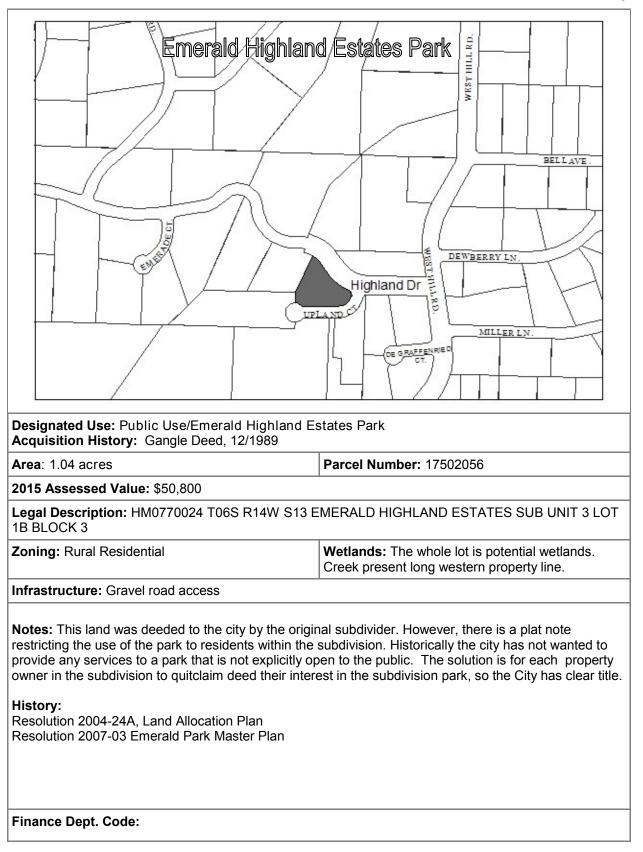

|  |
| Legal Description: T 06S R 14W SEC 15 SEWARD MERIDIAN HM 2011022 BISHOP SURVEY J G EVANS ADDN LOT 1              |                                  |  |
| Zoning: Rural Residnetial. Lot is split by city limits                                                           | Wetlands: none                   |  |
| Infrastructure: Paved road access                                                                                |                                  |  |
| Notes: Purchased in 2016 with HART Trail funds (\$63,465.85). Future trailhead to city owned Diamond Creek lands |                                  |  |
| Finance Dept. Code:                                                                                              |                                  |  |





E-5



E-6





| Parks                                          | E-8