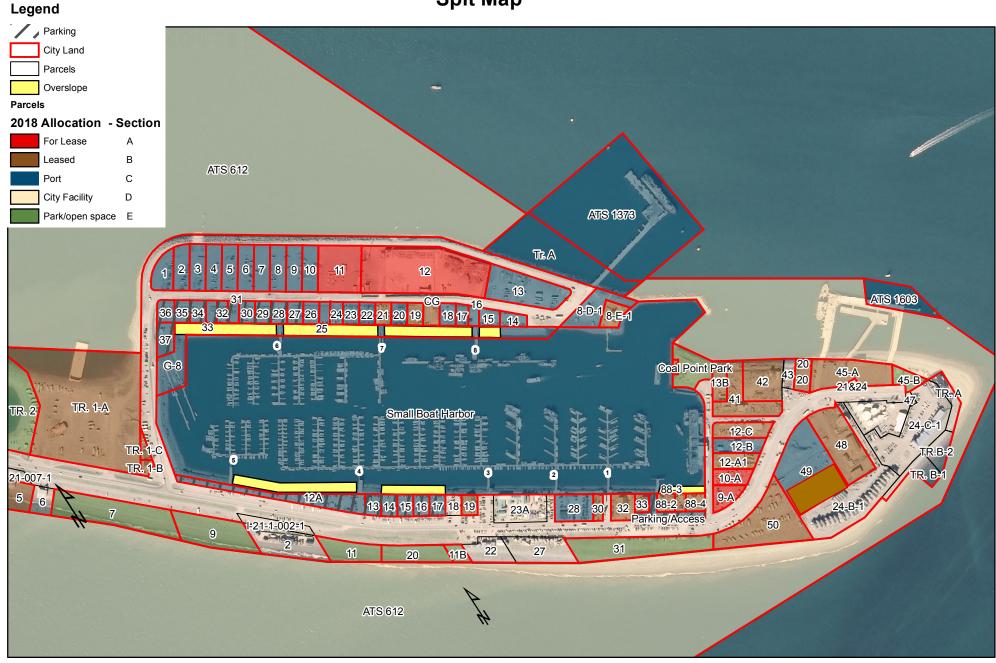

Index—City lands listed by parcel number Appendix - Homer Harbor Map

| CITY OF HOMER LAND INFORMATION                                                                           | Port Facilities C-2     |
|----------------------------------------------------------------------------------------------------------|-------------------------|
| Homer Harbor                                                                                             |                         |
| <b>Designated Use:</b> Homer Small Boat Harbor<br><b>Acquisition History:</b> Reso 99-51 Reconveyed from | ACOE                    |
| <b>Area</b> : 72.94                                                                                      | Parcel Number: 18103214 |
| 2015 Assessed Value: \$808,200                                                                           |                         |
| Legal Description: T 6S R 13W SEC 35 T 6S R 13W<br>HM 0920050 HOMER SPIT SUB NO TWO AMENDE               |                         |
| Zoning: Marine Commercial                                                                                | Wetlands: N/A           |
| Infrastructure: floats, road access, water and sewer                                                     |                         |
| Notes:                                                                                                   |                         |

| CITY OF HOMER LAND INFORMATION                                                                                             | Port Facilities C-8                                       |
|----------------------------------------------------------------------------------------------------------------------------|-----------------------------------------------------------|
| Lot 8-D-1 Truck staging                                                                                                    |                                                           |
| Designated Use: Commercial Truck Staging                                                                                   |                                                           |
| Acquisition History:                                                                                                       |                                                           |
|                                                                                                                            | Parcel Number: 18103259                                   |
| Acquisition History:                                                                                                       | Parcel Number: 18103259                                   |
| Acquisition History:<br>Area: 1.12 acres                                                                                   |                                                           |
| Acquisition History:<br>Area: 1.12 acres<br>2015 Assessed Value: \$301,800                                                 |                                                           |
| Acquisition History:<br>Area: 1.12 acres<br>2015 Assessed Value: \$301,800<br>Legal Description: T 7S R 13W SEC 1 SEWARD M | ERIDIAN HM 0970072 HOMER SPIT NO 6 8-D-1<br>Wetlands: N/A |

Finance Dept. Code:

| Lot 28-A<br>Ramp 2 Rest<br>Parking<br>Boathous<br>Boathous<br>Designated Use: Parking, restrooms and boathou<br>Acquisition History:                                                                                                                                                | rooms<br>Se<br>(CE DOCK RO<br>(ES)<br>(CE DOCK RO<br>(CE DOCK RO |
|-------------------------------------------------------------------------------------------------------------------------------------------------------------------------------------------------------------------------------------------------------------------------------------|------------------------------------------------------------------|
| Area: 0.93 acres                                                                                                                                                                                                                                                                    | Parcel Number: 18103397                                          |
| 2009 Assessed Value: \$446,700 (Land: \$358,900 \$                                                                                                                                                                                                                                  | Structures: \$107,800)                                           |
| Legal Description: Homer Spit Subdivision Amende                                                                                                                                                                                                                                    | ed Homer Boathouse Replat Lot 28-A                               |
| Zoning: Marine Commercial                                                                                                                                                                                                                                                           |                                                                  |
| Infrastructure: Paved road, gas, water and sewer                                                                                                                                                                                                                                    |                                                                  |
| Restrooms built in 1974. Property was part of a Land and Water Conservation Fund Grant in 1972,<br>Project #02-00072. Land may be required to remain parkland in perpetuity.<br>Former site of Harbormaster Office.<br>Boat house constructed 2017/18 on a portion of the property. |                                                                  |
| Finance Dept. Code:                                                                                                                                                                                                                                                                 |                                                                  |

Port Facilities C-10

| Spit Parking                                                                        |                                       |
|-------------------------------------------------------------------------------------|---------------------------------------|
| Area: 0.6 acres                                                                     | Parcel Number: 18103441               |
| 2015 Assessed Value: \$173,700                                                      | I                                     |
| Legal Description: T 7S R 13W SEC 1 SEWARD M<br>TWO AMENDED PARKING AND ACCESS AREA | IERIDIAN HM 0920050 HOMER SPIT SUB NO |
| Zoning: Marine Commercial                                                           | Wetlands: N/A                         |
| Infrastructure: Paved road                                                          |                                       |
| <b>Notes:</b><br>Provides parking for adjacent businesses, and harbo                | or access.                            |
| Finance Dept. Code:                                                                 |                                       |

| Lot 49<br>Homer Spit Road                                                                    |                         |  |
|----------------------------------------------------------------------------------------------|-------------------------|--|
| Designated Use: Main Dock Staging<br>Acquisition History:                                    |                         |  |
| Area: 2 acres                                                                                | Parcel Number: 18103403 |  |
| 2015 Assessed Value: \$712,000                                                               |                         |  |
| Legal Description: T 7S R 13W SEC 1 SEWARD MERIDIAN HM 0890034 HOMER SPIT SUB AMENDED LOT 49 |                         |  |
| Zoning: Marine Industrial                                                                    | Wetlands: N/A           |  |
| Infrastructure: Paved road, gas, water and sewer                                             |                         |  |
| Notes:<br>Resolution 2007-51: Continue to use for dredge mat                                 | erial dewatering.       |  |
| Finance Dept. Code:                                                                          |                         |  |

| Lot 12 B                                                                                                                          |                         |  |
|-----------------------------------------------------------------------------------------------------------------------------------|-------------------------|--|
|                                                                                                                                   |                         |  |
| Designated Use: Leased Lands<br>Acquisition History:                                                                              |                         |  |
| Designated Use: Leased Lands<br>Acquisition History:<br>Area: 0.68 acres                                                          | Parcel Number: 18103451 |  |
| Acquisition History:                                                                                                              | Parcel Number: 18103451 |  |
| Acquisition History:<br>Area: 0.68 acres                                                                                          |                         |  |
| Acquisition History:<br>Area: 0.68 acres<br>2009 Assessed Value: \$265,300                                                        |                         |  |
| Acquisition History:<br>Area: 0.68 acres<br>2009 Assessed Value: \$265,300<br>Legal Description: City of Homer Port Industrial Su |                         |  |

| CITY | OF HOM | ER LAND | INFORMATION |
|------|--------|---------|-------------|
|------|--------|---------|-------------|

|                                                                                            | Deep Water Dock and<br>Pioneer Dock Tidelands |
|--------------------------------------------------------------------------------------------|-----------------------------------------------|
|                                                                                            |                                               |
| Homer Spit Road                                                                            |                                               |
| <b>Designated Use:</b> Port and Harbor Use<br><b>Acquisition History:</b> Resolution 17-81 |                                               |
| Area: 11.91 acres, 1.37 acres                                                              | Parcel Number: 18103203, 18107005             |
| 2017 Assessed Value: \$6,113,100                                                           |                                               |
| Legal Description: ATS 1373 and ATS 1603                                                   |                                               |
| Zoning: Outside city limits                                                                | Wetlands: N/A                                 |
| Infrastructure:                                                                            |                                               |
| Notes:                                                                                     |                                               |
| Acquired from the State of Alaska                                                          |                                               |
|                                                                                            |                                               |
|                                                                                            |                                               |
|                                                                                            |                                               |
|                                                                                            |                                               |
| Finance Dept. Code:                                                                        |                                               |