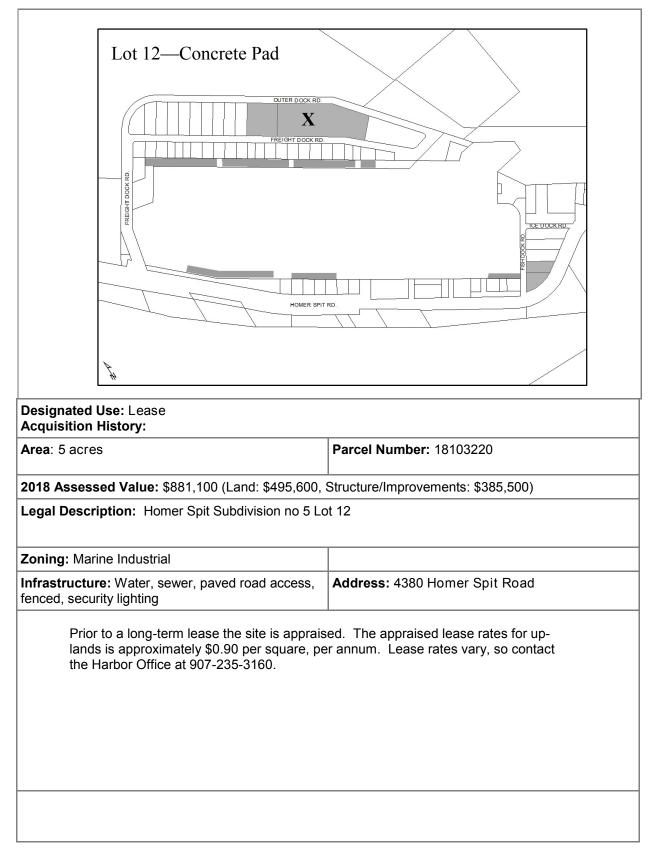

### 2018 Land Allocation Plan City of Homer

Adopted by Resolution 18-035



Parking Management on the Homer Spit

## **Table of Contents**

### Sections

- A. Lands Available For Lease
- **B.** Leased Lands
- C. Port Facilities
- D. City Facilities and other city lands
- E. Parks, Green space, cemeteries
- F. Bridge Creek Lands
- **G.** Conservation Easement Lands

Index—City lands listed by parcel number Appendix - Homer Harbor Map

## Section A Lands available for lease

The following lots, and select areas within the Homer Airport, are available for lease in 2018. Lease procedures follow the City of Homer Lease Policy, and City Code.



A-2



Finance Dept. Code:

A-3



A-4

| Overslope Harbor Lease Areas       Outer DOOK RD       PREIGHT DOOK RD       V       V       V       V       V       V       V       V       V       V       V       V       V       V       V       V       V       V       V       V       V       V       V       V       V       V       V       V       V       V       V       V       V       V       V       V       V       V       V       V       V       V       V       V       V       V       V       V       V       V       V       V       V       V       V       V       V       V       V       V       V       V       V |                                                                                               |  |
|------------------------------------------------------------------------------------------------------------------