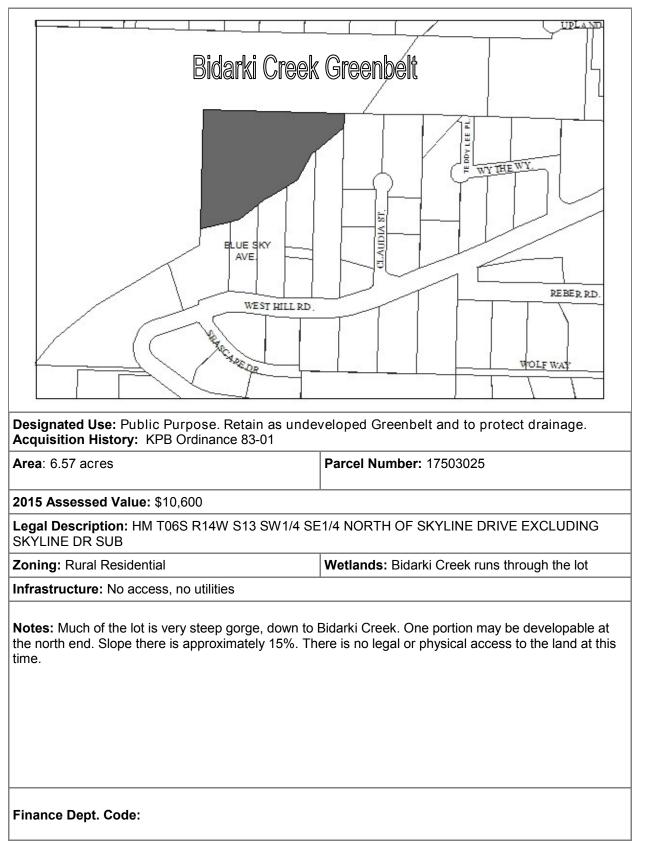

#### E-25

| Campground<br>U U U U U U U U U U U U U U U U U U U                                                                                                                                                                                |  |  |
|------------------------------------------------------------------------------------------------------------------------------------------------------------------------------------------------------------------------------------|--|--|
|                                                                                                                                                                                                                                    |  |  |
| Parcel Number: 18103101, 02                                                                                                                                                                                                        |  |  |
| of the campground office which was removed in 2016)                                                                                                                                                                                |  |  |
| ded Lot 2, and that portion of Government Lot 14                                                                                                                                                                                   |  |  |
|                                                                                                                                                                                                                                    |  |  |
|                                                                                                                                                                                                                                    |  |  |
| Infrastructure: Paved road, water and sewer<br>Notes: At most, 1/3 of the land is above the high tide line. The rest is beach or underwater.<br>2016: Campground office sold and removed due to repeated erosion and storm damage. |  |  |
|                                                                                                                                                                                                                                    |  |  |

| Designated Use: Public Use/ Open Space Recreation<br>Acquisition History: Ord 90-26 (KPB). Lot 6: EVOS purchase         Area: 23 acres       Parcel Number: 181030 02, 04, 06 18102011         2015 Assessed Value: \$388,300       Legal Description: T 6S R 13W SEC 35 SEWARD MERIDIAN HM PORTION GOVT LOT 1,2, Sec Lot 1, lot 6 SW of Sterling Hwy Sec 27         Zoning: Open Space Rec       Wetlands: Tidal         Infrastructure: Paved Road access       Notes:<br>Acquisition history of lot 6 should be researched as budget allows | Beach                                                                                                                              |                                           |
|------------------------------------------------------------------------------------------------------------------------------------------------------------------------------------------------------------------------------------------------------------------------------------------------------------------------------------------------------------------------------------------------------------------------------------------------------------------------------------------------------------------------------------------------|------------------------------------------------------------------------------------------------------------------------------------|-------------------------------------------|
| 2015 Assessed Value: \$388,300         Legal Description: T 6S R 13W SEC 35 SEWARD MERIDIAN HM PORTION GOVT LOT 1,2, Sec Lot 1, lot 6 SW of Sterling Hwy Sec 27         Zoning: Open Space Rec       Wetlands: Tidal         Infrastructure: Paved Road access         Notes:                                                                                                                                                                                                                                                                  | Acquisition History: Ord 90-26 (KPB). Lot 6: EVO                                                                                   | S purchase                                |
| Legal Description: T 6S R 13W SEC 35 SEWARD MERIDIAN HM PORTION GOVT LOT 1,2, Sec Lot 1, lot 6 SW of Sterling Hwy Sec 27         Zoning: Open Space Rec       Wetlands: Tidal         Infrastructure: Paved Road access         Notes:                                                                                                                                                                                                                                                                                                         |                                                                                                                                    | Parcer Number: 181030 02, 04, 06 18102011 |
| Lot 1, lot 6 SW of Sterling Hwy Sec 27 Zoning: Open Space Rec Wetlands: Tidal Infrastructure: Paved Road access Notes:                                                                                                                                                                                                                                                                                                                                                                                                                         |                                                                                                                                    |                                           |
| Infrastructure: Paved Road access Notes:                                                                                                                                                                                                                                                                                                                                                                                                                                                                                                       | <b>Legal Description:</b> T 6S R 13W SEC 35 SEWARD MERIDIAN HM PORTION GOVT LOT 1,2, Sec 34 Lot 1, lot 6 SW of Sterling Hwy Sec 27 |                                           |
| Notes:                                                                                                                                                                                                                                                                                                                                                                                                                                                                                                                                         | Lot 1, lot 6 SW of Sterling Hwy Sec 27                                                                                             |                                           |
|                                                                                                                                                                                                                                                                                                                                                                                                                                                                                                                                                |                                                                                                                                    |                                           |
|                                                                                                                                                                                                                                                                                                                                                                                                                                                                                                                                                | Zoning: Open Space Rec                                                                                                             |                                           |

| Parking and Camping                                                                |                                   |
|------------------------------------------------------------------------------------|-----------------------------------|
| <b>Designated Use:</b> Western lot: Camping. East lot, <b>Acquisition History:</b> |                                   |
| Area: 5.7 acres                                                                    | Parcel Number: 18103301, 18103108 |
| 2015 Assessed Value: \$757,500                                                     |                                   |
| Legal Description: Homer Spit Amended Lots 7 and                                   | 9                                 |
| Zoning: Open Space Recreation                                                      | Wetlands: N/A                     |
| Infrastructure: Paved Road                                                         |                                   |
| Finance Dept. Code:                                                                |                                   |

| Spit Beach                                                                                               |                                           |
|----------------------------------------------------------------------------------------------------------|-------------------------------------------|
| <b>Designated Use:</b> Open Space Recreation<br><b>Acquisition History:</b> Lot 11B: Reso 93-14, 3/24/93 |                                           |
| Area: 2.36 acres                                                                                         | Parcel Number: 181033 4, 5, 6             |
| 2015 Assessed Value: \$400,800                                                                           |                                           |
| Legal Description: Homer Spit Subdivision Amend                                                          | ed Lots 11 and 20. Lot 11B of HM 0640816. |
| Zoning: Open Space Recreation                                                                            | Wetlands: N/A                             |
| Infrastructure: Paved Road                                                                               |                                           |
| Notes:                                                                                                   |                                           |

E.

| Seafarer's Memorial         Image: Seafarer's Memorial and parking |                         |
|--------------------------------------------------------------------|-------------------------|
| Acquisition History:<br>Area: 2.52 acres                           | Parcel Number: 18103401 |
| 2009 Assessed Value: \$316,900                                     |                         |
| Legal Description: Homer Spit Amended Lot 31                       |                         |
| Zoning: Open Space Recreation                                      | Wetlands: N/A           |
| Infrastructure: Paved Road                                         |                         |
|                                                                    |                         |