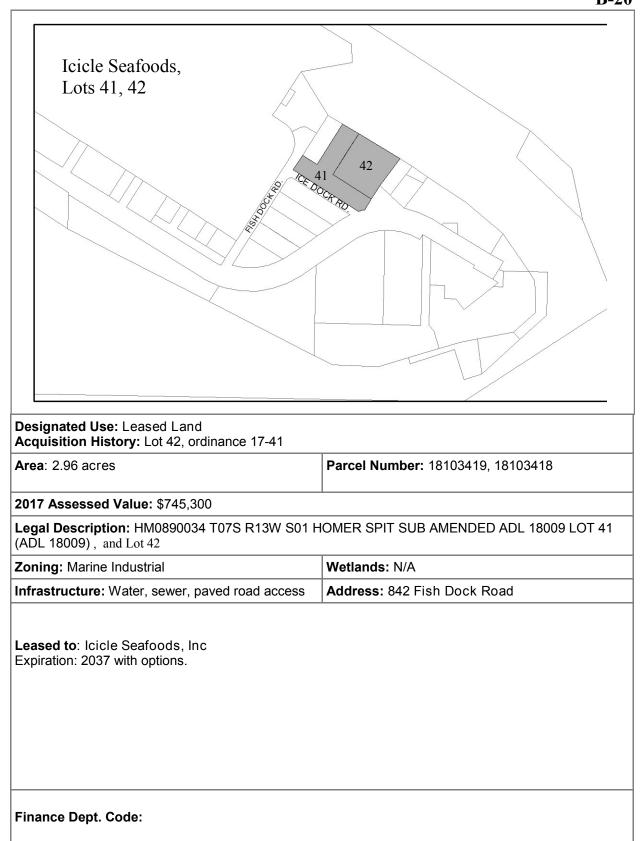

31/2028<br>Options: two additional 5 year options |                             |
| Finance Dept. Code:                                                                                                               |                             |

# **B-19** Lot 13B Coal Point Park Harbor Homer Spit Rd Z Designated Use: Lease Acquisition History: Area: 0.52 acres Parcel Number: 18103425 2012 Assessed Value: \$194,400 Legal Description: City of Homer Port Industrial Subdivision No 2 Lot 13B Zoning: Marine Industrial Wetlands: N/A Infrastructure: Water, sewer, paved/gravel road Address: Fish Dock Road access Former Porpoise Room lot. Fisheries use encouraged but not required. Resolution 14-043, 20 year lease with two five year options. Snug Harbor. Expiration: 4/30/2034

Finance Dept. Code:











| State Ferry Lease       Image: Constrained staging         Acquisition History: Quitclaim Deed to KPPUDIST #1 2/18/64: Orig Cert filed between KPPUD and |                                           |
|----------------------------------------------------------------------------------------------------------------------------------------------------------|-------------------------------------------|
| BLM for Harbor use for 25 years on 7/29/55.                                                                                                              | -                                         |
| Area: 1.83 acres or 79,799 sq ft                                                                                                                         | Parcel Number:18103447