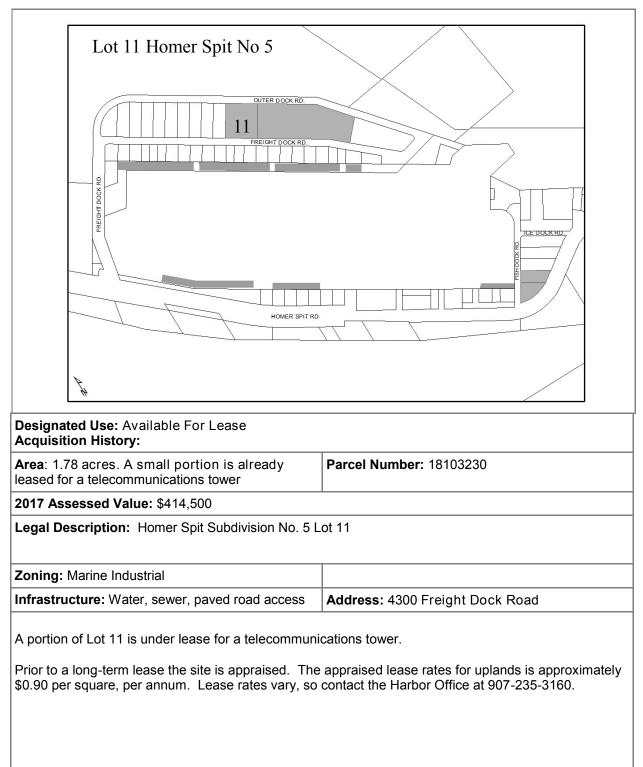

### 2018 Land Allocation Plan City of Homer

Adopted by Resolution 18-035



Parking Management on the Homer Spit

## **Table of Contents**

### Sections

- A. Lands Available For Lease
- **B.** Leased Lands
- C. Port Facilities
- D. City Facilities and other city lands
- E. Parks, Green space, cemeteries
- F. Bridge Creek Lands
- **G.** Conservation Easement Lands

Index—City lands listed by parcel number Appendix - Homer Harbor Map

## Section A Lands available for lease

The following lots, and select areas within the Homer Airport, are available for lease in 2018. Lease procedures follow the City of Homer Lease Policy, and City Code.



A-2



Finance Dept. Code:

A-3



A-4

| Overslope Harbor Lease Areas       Outer DOOK RD       PREIGHT DOOK RD       V       V       V       V       V       V       V       V       V       V       V       V       V       V       V       V       V       V       V       V       V       V       V       V       V       V       V       V       V       V       V       V       V       V       V       V       V       V       V       V       V       V       V       V       V       V       V       V       V       V       V       V       V       V       V       V       V       V       V       V       V       V       V |                                                                                               |  |
|--------------------------------------------------------------------------------------