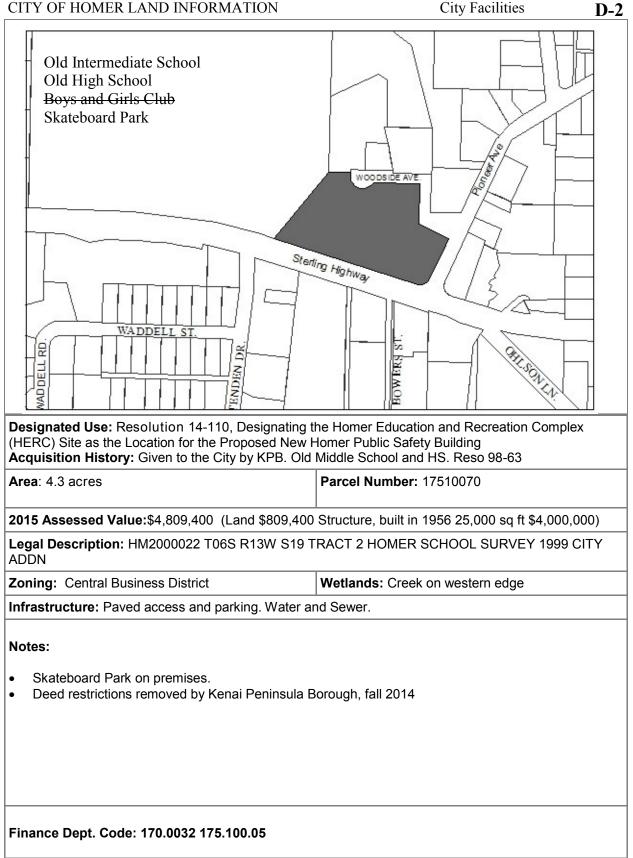

## City Facilities

**D-9** 

| Public Works                                                                                                                                                                                                                                            |                                            |  |
|---------------------------------------------------------------------------------------------------------------------------------------------------------------------------------------------------------------------------------------------------------|--------------------------------------------|--|
| Designated Use: Public Works<br>Acquisition History: Heath Dead 3/10/71                                                                                                                                                                                 |                                            |  |
| Area: 30 acres Parcel Number: 17714016                                                                                                                                                                                                                  |                                            |  |
| <b>2015 Assessed Value:</b> \$3,284,500 (Land: \$1,812,100, Structures: \$1,472,300)                                                                                                                                                                    |                                            |  |
| Legal Description: T 6S R 13W 4EC 20 SEWARD SW1/4                                                                                                                                                                                                       | MERIDIAN HM NE1/4 NE1/4 SW1/4 & S1/2 NE1/4 |  |
| Zoning: Central Business/Open Space                                                                                                                                                                                                                     | Wetlands: Yes                              |  |
| Infrastructure: Paved Road, water and sewer                                                                                                                                                                                                             |                                            |  |
| Notes:<br>Within a FEMA mapped flood hazard area.<br>Lower portion of lot also nominated for inclusion in the Western Hemisphere Shorebird Reserve network,<br>Resolution 15-064.<br>2015/16: Equipment shed constructed, Conditional Use Permit 15-02. |                                            |  |
| Finance Dept. Code:                                                                                                                                                                                                                                     |                                            |  |