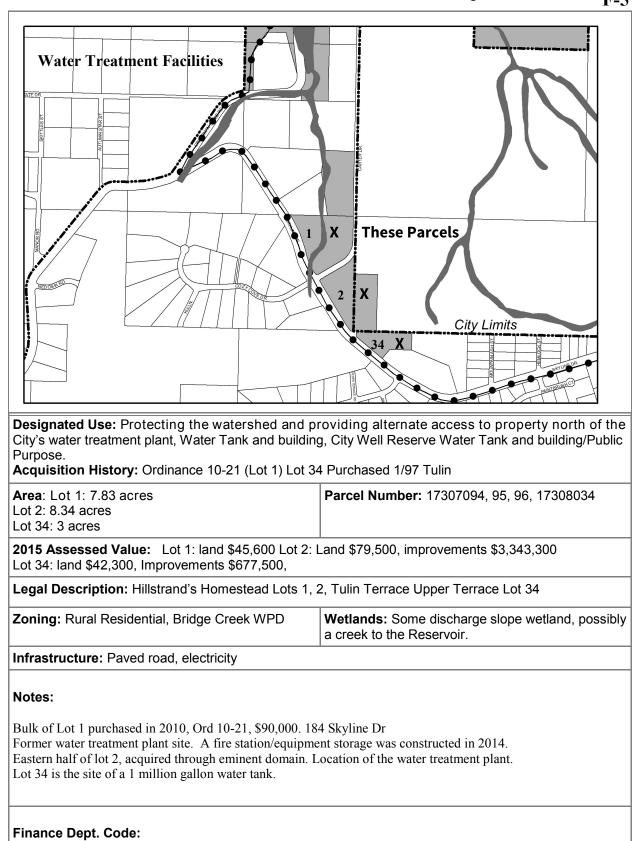

**D-5** 

**D-7** 

|                                                                             | 20.                                                  |  |
|-----------------------------------------------------------------------------|------------------------------------------------------|--|
|                                                                             | EAST HILL RD.                                        |  |
| Water Tank Site                                                             |                                                      |  |
| SHELLFISH AVE.                                                              | BARNETT PL<br>INTWIE<br>LATHAM AVE.                  |  |
| Designated Use: Future Water Tank<br>Acquisition History: Ordinance 14-39   |                                                      |  |
| Area: 1.5 acres                                                             | Parcel Number: 17701009                              |  |
| 2015 Assessed Value: \$98,000                                               |                                                      |  |
| Legal Description: T6S R13W SEC 17 SEWARD<br>QUIET CREEK ADDN 2014 TRACT A2 | MERIDIAN HM 2014023 BARNETT SUB                      |  |
| Zoning: Rural Residential                                                   | Wetlands:                                            |  |
| Infrastructure: N/A                                                         |                                                      |  |
| Notes: Future location of a new water tank. Project i                       | s shovel ready if federal funding becomes available. |  |
| Finance Dept. Code:                                                         |                                                      |  |

## City Facilities

**D-9** 

| Public Works                                                                                                                                                                                                                                            |                                            |  |
|---------------------------------------------------------------------------------------------------------------------------------------------------------------------------------------------------------------------------------------------------------|--------------------------------------------|--|
| Designated Use: Public Works<br>Acquisition History: Heath Dead 3/10/71                                                                                                                                                                                 |                                            |  |
| Area: 30 acres Parcel Number: 17714016                                                                                                                                                                                                                  |                                            |  |
| <b>2015 Assessed Value:</b> \$3,284,500 (Land: \$1,812,100, Structures: \$1,472,300)                                                                                                                                                                    |                                            |  |
| Legal Description: T 6S R 13W 4EC 20 SEWARD SW1/4                                                                                                                                                                                                       | MERIDIAN HM NE1/4 NE1/4 SW1/4 & S1/2 NE1/4 |  |
| Zoning: Central Business/Open Space                                                                                                                                                                                                                     | Wetlands: Yes                              |  |
| Infrastructure: Paved Road, water and sewer                                                                                                                                                                                                             |                                            |  |
| Notes:<br>Within a FEMA mapped flood hazard area.<br>Lower portion of lot also nominated for inclusion in the Western Hemisphere Shorebird Reserve network,<br>Resolution 15-064.<br>2015/16: Equipment shed constructed, Conditional Use Permit 15-02. |                                            |  |
| Finance Dept. Code:                                                                                                                                                                                                                                     |                                            |  |