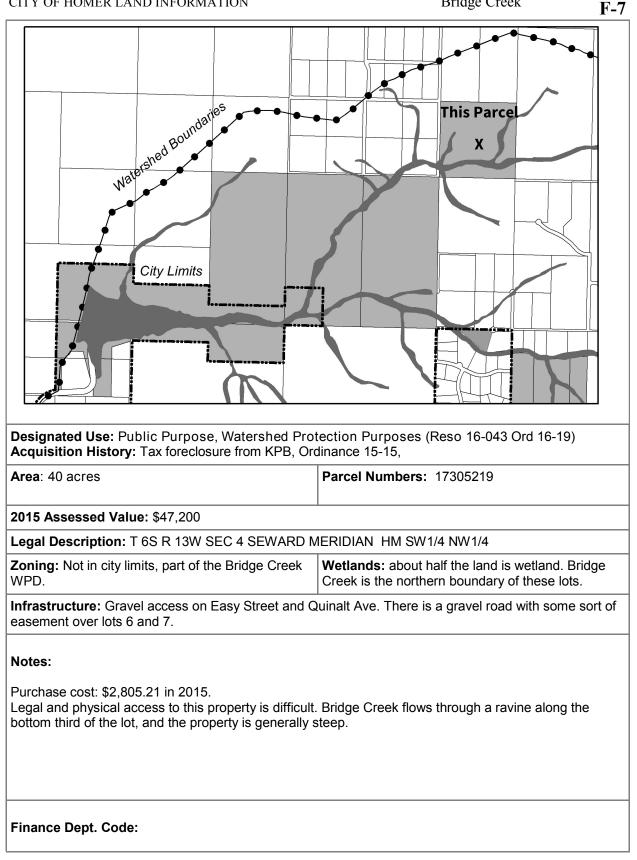

res Lot 8: 8.89 acres Total: 28.81 acres Parcel Numbers: 1736600 6, 7, 8

2015 Assessed Value: \$185,700 (all lots)

Legal Description: Lots 6,7 and 8, Roehl Parcels Record of Survey Amended

Zoning: Not in city limits.

**Wetlands:** about half the land is wetland. Bridge Creek is the northern boundary of these lots.

**Infrastructure:** Gravel access on Easy Street and Quinalt Ave. There is a gravel road with some sort of easement over lots 6 and 7.

## Notes:

Lots purchased 2/25/09 Lot 6, \$58,735, recorded document 2009-000612-0 Lot 7, \$113,730, recorded document 2009-000613-0 Lot 8, \$75,565, recorded document 2009-000611-0 Total Cost: \$248,030

The northern lot line of these lots is bridge creek, and meanders as the creek meanders.

## Finance Dept. Code:

**F-6** 

Bridge Creek



Bridge Creek





## **G-2**



CITY OF HOMER LAND INFORMATION



CITY OF HOMER LAND INFORMATION



**G-4** 

CITY OF HOMER LAND INFORMATION



#### **Designated Use:**

Acquisition History: EVOS purchase and conservation easement.

| Area: Total: 45.47 acres | Parcel Number: 181-020 - 18, 19 |
|--------------------------|---------------------------------|
|                          |                                 |

2017 Assessed Value: Total: \$207,500

Legal Description: HM2001008 T06S R13W S27 LOUIE'S LAGOON LOT 6-A HM2001008 T06S R13W S27 LOUIE'S LAGOON LOT 6-B

| Zoning: Conservation | Environment: State Critical Habitat Area below |
|----------------------|------------------------------------------------|
|                      | 17.4 ft. mean high tide line.                  |