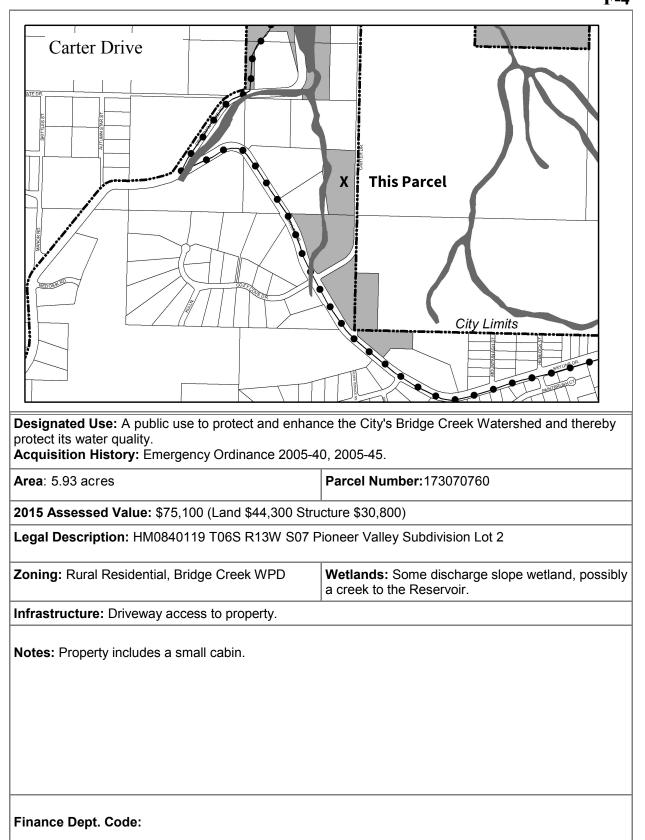

T07S R13W S01 H<br>Zoning: Marine Industrial  | IOMER SPIT SUB NO 6 VELMA'S ADDN LOT 45-B<br>Wetlands: N/A<br>Address:<br>ed, and spit trail completed |  |

## City Lands within the Bridge Creek Watershed Protection District

These properties lie within the Bridge Creek Watershed Protection District. Not all the lands within the district are in Homer City limits. The city owns 22 lots totaling 438.46 acres with an assessed value in 2016 of \$5,067,300. Lands include conservation purchases from the University of Alaska, Bureau of Indian Affairs, Kenai Peninsula Borough tax foreclosure, private parties, and water system infrastructure such as the reservoir, pump house, and water treatment plant and tanks.



Section updated November 29, 2017



Finance Dept. Code:



Bridge Creek **F-4** 







Bridge Creek



# **Designated Use:** Watershed Protection Purposes **Acquisition History:** Ordinance 2009-08(A)

**Area**: Lot 6: 6.91 acres, Lot 7: 13.38 acres Lot 8: 8.89 acres Total: 28.81 acres Parcel Numbers: 1736600 6, 7, 8

2015 Assessed Value: \$185,700 (all lots)

Legal Description: Lots 6,7 and 8, Roehl Parcels Record of Survey Amended

Zoning: Not in city limits.

**Wetlands:** about half the land is wetland. Bridge Creek is the northern boundary of these lots.

**Infrastructure:** Gravel access on Easy Street and Quinalt Ave. There is a gravel road with some sort of easement over lots 6 and 7.

## Notes:

Lots purchased 2/25/09 Lot 6, \$58,735, recorded document 2009-000612-0 Lot 7, \$113,730, recorded document 2009-000613-0 Lot 8, \$75,565, recorded document 2009-00061