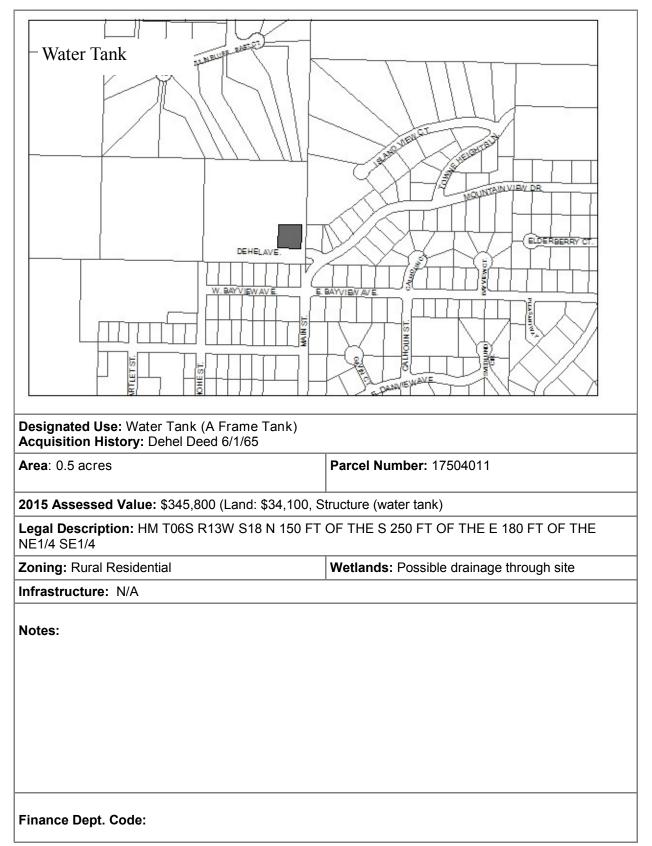

**D-5** 

**D-7** 

|                                                                             | 20.                                                  |  |
|-----------------------------------------------------------------------------|------------------------------------------------------|--|
|                                                                             | EAST HILL RD.                                        |  |
| Water Tank Site                                                             |                                                      |  |
| SHELLFISH AVE.                                                              | BARNETT PL<br>INTWIE<br>LATHAM AVE.                  |  |
| Designated Use: Future Water Tank<br>Acquisition History: Ordinance 14-39   |                                                      |  |
| Area: 1.5 acres                                                             | Parcel Number: 17701009                              |  |
| 2015 Assessed Value: \$98,000                                               |                                                      |  |
| Legal Description: T6S R13W SEC 17 SEWARD<br>QUIET CREEK ADDN 2014 TRACT A2 | MERIDIAN HM 2014023 BARNETT SUB                      |  |
| Zoning: Rural Residential                                                   | Wetlands:                                            |  |
| Infrastructure: N/A                                                         |                                                      |  |
| Notes: Future location of a new water tank. Project i                       | s shovel ready if federal funding becomes available. |  |
| Finance Dept. Code:                                                         |                                                      |  |