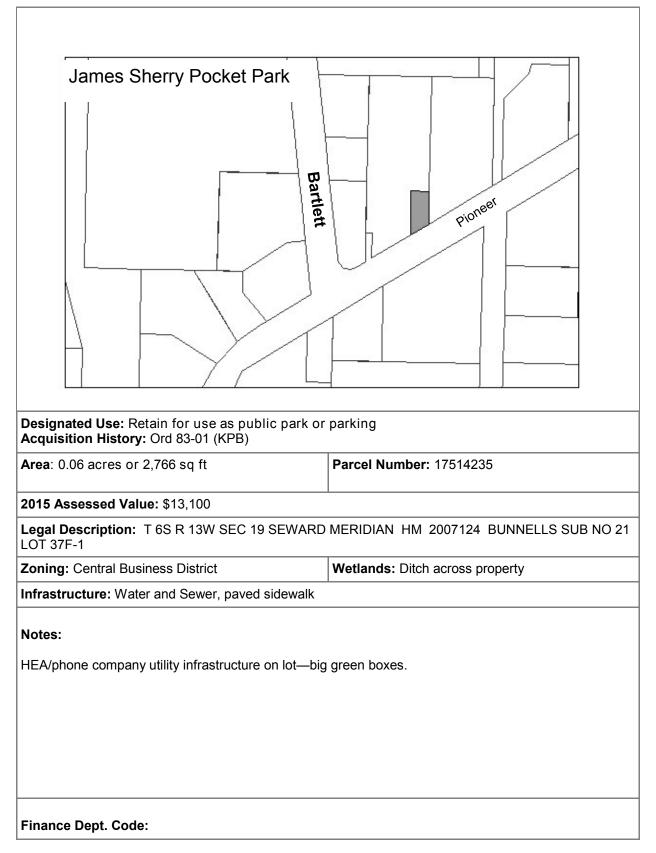

| Wetlands: Woodard Creek and wetlands present |  |
| Infrastructure: Paved access on Bartlett. Part of completed Spruceview Road LID. Water and sewer present.                                                                                                                                                                                               |                                              |  |
| Notes:                                                                                                                                                                                                                                                                                                  |                                              |  |





| Parks | E-14 |
|-------|------|
|-------|------|

| NAVE       NELSON         Pioneer Cemetery       Image: Pioneer Cemetery         Image: End Road       Image: Pioneer Cemetery         Designated Use: Pioneer Cemetery | LYNN WAY                     |
|-------------------------------------------------------------------------------------------------------------------------------------------------------------------------|------------------------------|
| Acquisition History: Quitclaim Deed Nelson 4/27/0<br>Area: 0.28 acres                                                                                                   | 66<br>Parcel Number:17903007 |
|