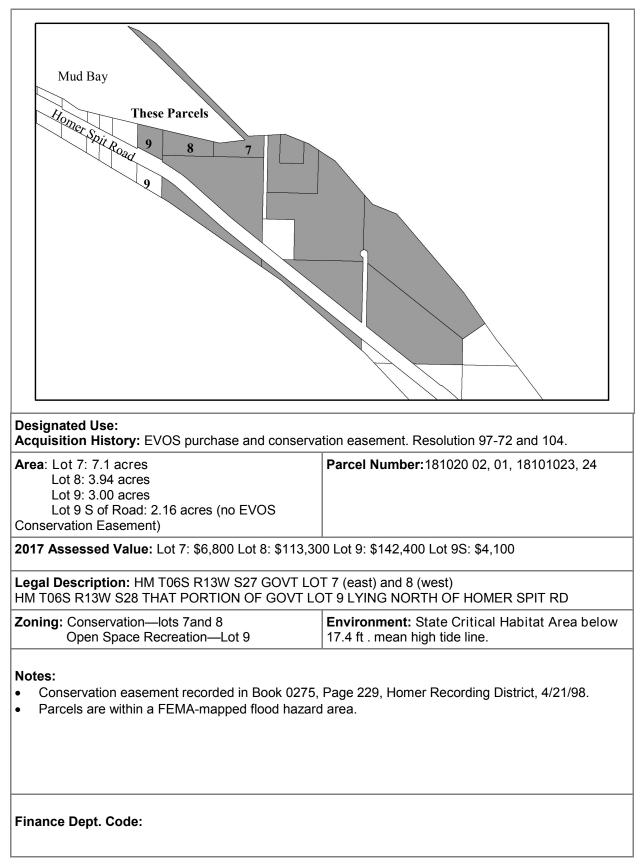

, 7, 8

2015 Assessed Value: \$185,700 (all lots)

Legal Description: Lots 6,7 and 8, Roehl Parcels Record of Survey Amended

Zoning: Not in city limits.

**Wetlands:** about half the land is wetland. Bridge Creek is the northern boundary of these lots.

**Infrastructure:** Gravel access on Easy Street and Quinalt Ave. There is a gravel road with some sort of easement over lots 6 and 7.

## Notes:

Lots purchased 2/25/09 Lot 6, \$58,735, recorded document 2009-000612-0 Lot 7, \$113,730, recorded document 2009-000613-0 Lot 8, \$75,565, recorded document 2009-000611-0 Total Cost: \$248,030

The northern lot line of these lots is bridge creek, and meanders as the creek meanders.

## Finance Dept. Code:

**F-6** 

Bridge Creek



Bridge Creek





## **G-2**



CITY OF HOMER LAND INFORMATION



CITY OF HOMER LAND INFORMATION



**G-4** 

CITY OF HOMER LAND INFORMATION



#### **Designated Use:**

Acquisition History: EVOS purchase and conservation easement.

| Area: Total: 45.47 acres | Parcel Number: 181-020 - 18, 19 |
|--------------------------|---------------------------------|
|                          |                                 |

2017 Assessed Value: Total: \$207,500

Legal Description: HM2001008 T06S R13W S27 LOUIE'S LAGOON LOT 6-A HM2001008 T06S R13W S27 LOUIE'S LAGOON LOT 6-B

| Zoning: Conservation | Environment: State Critical Habitat Area below |
|----------------------|------------------------------------------------|
|                      | 17.4 ft. mean high tide line.                  |

#### Notes:

- Conservation easement recorded in Book 0275, Page