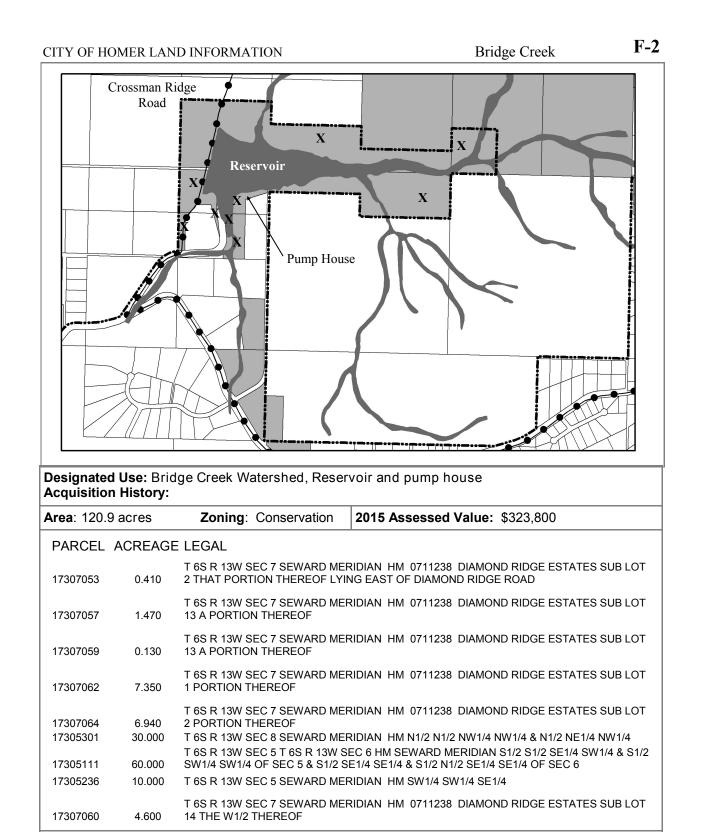

Value: \$133,000<br>Legal Description: HM0930049 T07S R13W S01 H<br>Zoning: Marine Industrial  | IOMER SPIT SUB NO 6 VELMA'S ADDN LOT 45-B<br>Wetlands: N/A<br>Address:<br>ed, and spit trail completed |  |

## City Lands within the Bridge Creek Watershed Protection District

These properties lie within the Bridge Creek Watershed Protection District. Not all the lands within the district are in Homer City limits. The city owns 22 lots totaling 438.46 acres with an assessed value in 2016 of \$5,067,300. Lands include conservation purchases from the University of Alaska, Bureau of Indian Affairs, Kenai Peninsula Borough tax foreclosure, private parties, and water system infrastructure such as the reservoir, pump house, and water treatment plant and tanks.



Section updated November 29, 2017



Finance Dept. Code:



Bridge Creek **F-4** 







Bridge Creek



# **Designated Use:** Watershed Protection Purposes **Acquisition History:** Ordinance 2009-08(A)

**Area**: Lot 6: 6.91 acres, Lot 7: 13.38 acres Lot 8: 8.89 acres Total: 28.81 acres Parcel Numbers: 1736600 6, 7, 8

2015 Assessed Value: \$185,700 (all lots)

Legal Description: Lots 6,7 and 8, Roehl Parcels Record of Survey Amended

Zoning: Not in city limits.

**Wetlands:** about half the land is wetland. Bridge Creek is the northern boundary of these lots.

**Infrastructure:** Gravel access on Easy Street and Quinalt Ave. There is a gravel road with some sort of easement over lots 6 and 7.

## Notes:

Lots purchased 2/25/09 Lot 6, \$58,735, recorded document 2009-000612-0 Lot 7, \$113,730, recorded document 2009-000613