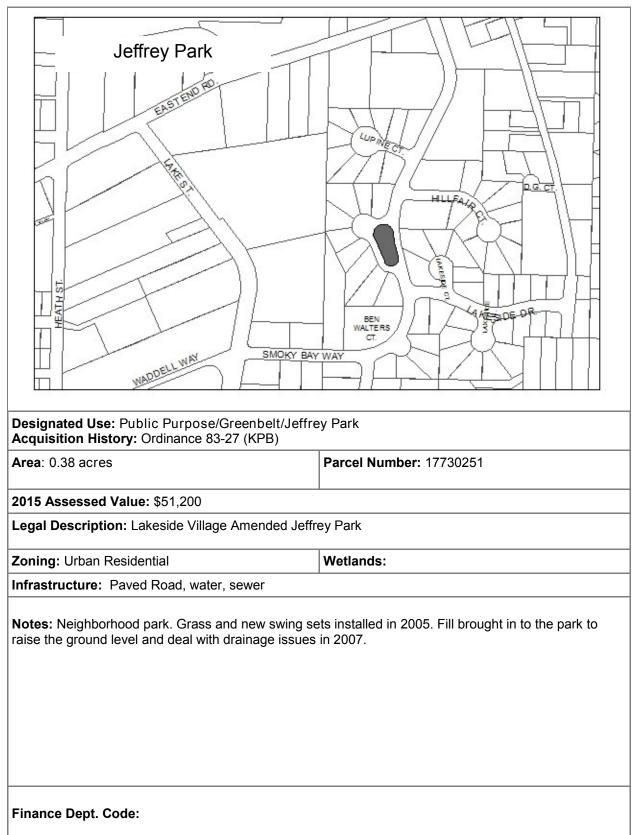

|                              |
| Zoning: Residential Office                                                                                                                                              | Wetlands: N/A                |
| Infrastructure: Paved Road                                                                                                                                              |                              |
| Finance Dept. Code:                                                                                                                                                     |                              |











| W.BUNNELLAVE<br>E.BUNNELLAVE<br>CHARLES WAY<br>CHARLES WAY<br>Kachemak Bay                                                                                                                                                                                                  |                                                                  |  |
|-----------------------------------------------------------------------------------------------------------------------------------------------------------------------------------------------------------------------------------------------------------------------------|------------------------------------------------------------------|--|
| Acquisition History: McKinley Warrant Deed 1/9/1<br>Area: 3.46 acres