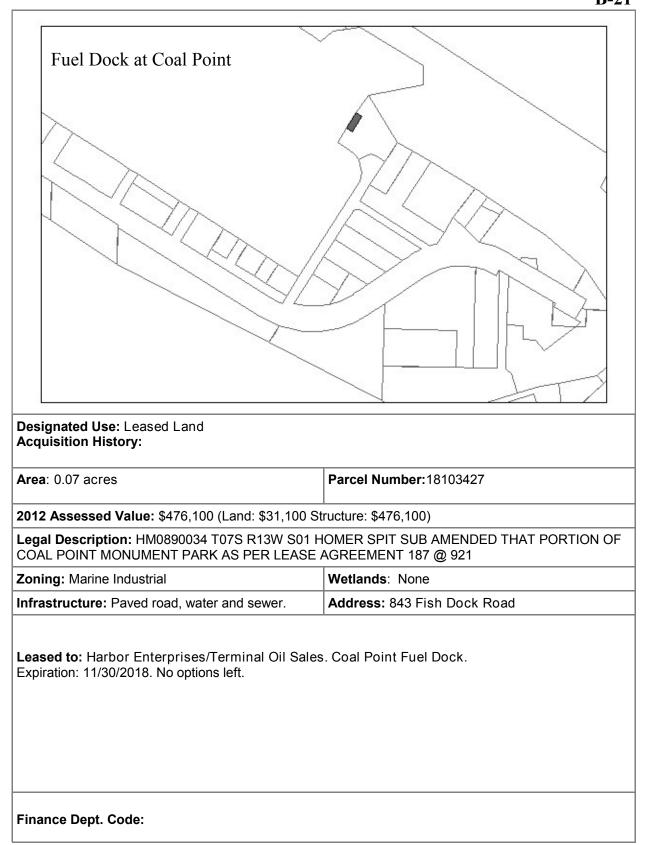

|                                                                                      | D-20                            |
|--------------------------------------------------------------------------------------|---------------------------------|
| Harbor Enterprises, Inc.                                                             |                                 |
|                                                                                      |                                 |
| Designated Use: Leased Land (Fuel tanks for fuel dock)<br>Acquisition History:       |                                 |
| <b>Area</b> : 20,000 sq ft (0.459 acres)                                             | Parcel Number:18103260          |
| 2012 Assessed Value: \$361,800 (Land: \$140,400                                      | Structure: \$221,400)           |
| Legal Description: HM0970072 T07S R13W S01                                           | HOMER SPIT NO 6 8-E-1           |
| Zoning: Marine Industrial                                                            | Wetlands: None                  |
| Infrastructure: Paved road, water and sewer.                                         | Address: 4607 Freight Dock Road |
| Leased to: Harbor Enterprises/Terminal Oil Sales<br>Resolution 16-031(S) 20 yr lease |                                 |
| Finance Dept. Code:                                                                  |                                 |