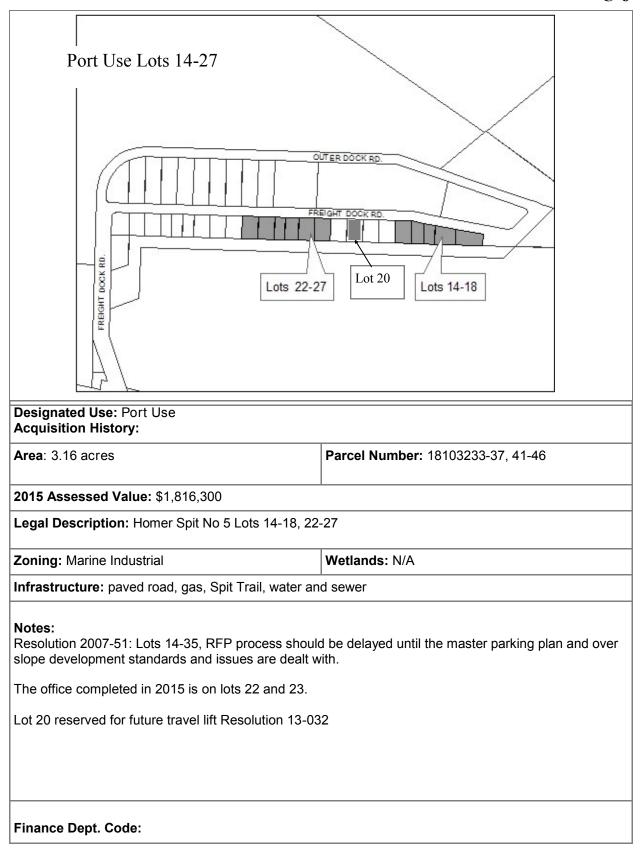

Finance Dept. Code:

| Deep water dock staging                                                             | $\langle \rangle$                                |
|-------------------------------------------------------------------------------------|--------------------------------------------------|
|                                                                                     |                                                  |
| Designated Use: Deep water dock staging Acquisition History:                        |                                                  |
| Area: 2.08 acres                                                                    | Parcel Number: 18103232                          |
| <b>2015 Assessed Value:</b> \$469,600                                               |                                                  |
| Legal Description: T 6S R 13W SEC 36 T 7S R 13<br>SEWARD MERIDIAN LOT 13            | W SEC 1 HM 0930012 HOMER SPIT SUB NO 5           |
| Zoning: Marine Industrial                                                           | Wetlands: N/A                                    |
| Infrastructure: paved road, gas, water and sewer                                    |                                                  |
| <b>Notes:</b><br>Resolution 2007-51 Lot 13: Continue its current use<br>Dock cargo. | as gear storage and cargo staging for Deep Water |
|                                                                                     |                                                  |