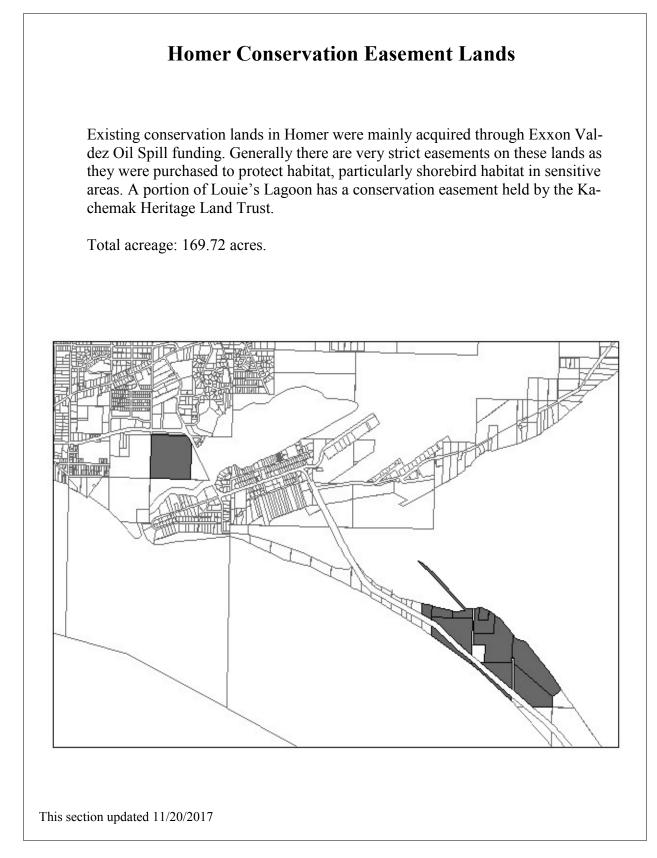

### 2018 Land Allocation Plan City of Homer

Adopted by Resolution 18-035

Parking Management on the Homer Spit