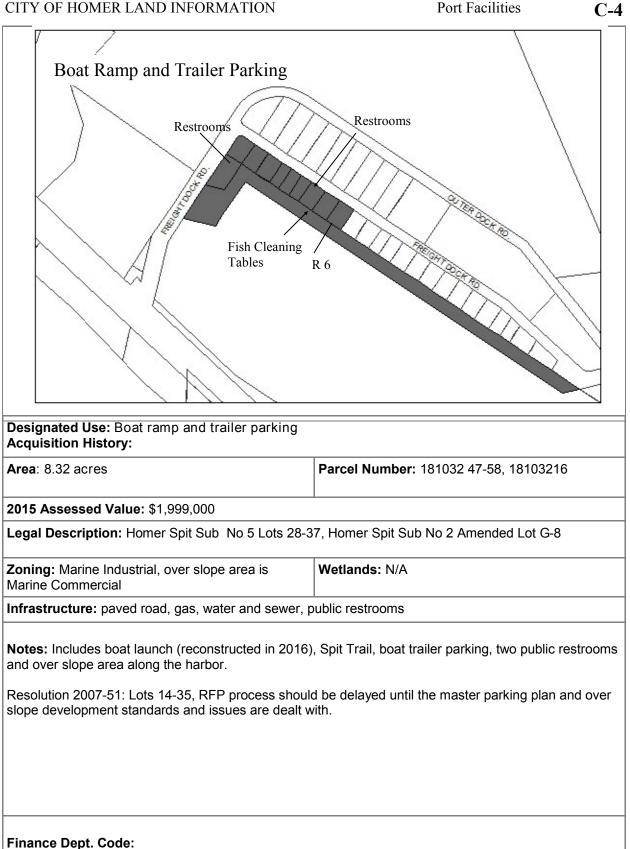

| CITY OF HOMER LAND INFORMATION                                                                                             | Port Facilities C-8                                       |
|----------------------------------------------------------------------------------------------------------------------------|-----------------------------------------------------------|
| Lot 8-D-1 Truck staging                                                                                                    |                                                           |
| Designated Use: Commercial Truck Staging                                                                                   |                                                           |
| Acquisition History:                                                                                                       |                                                           |
|                                                                                                                            | Parcel Number: 18103259                                   |
| Acquisition History:                                                                                                       | Parcel Number: 18103259                                   |
| Acquisition History:<br>Area: 1.12 acres                                                                                   |                                                           |
| Acquisition History:<br>Area: 1.12 acres<br>2015 Assessed Value: \$301,800                                                 |                                                           |
| Acquisition History:<br>Area: 1.12 acres<br>2015 Assessed Value: \$301,800<br>Legal Description: T 7S R 13W SEC 1 SEWARD M | ERIDIAN HM 0970072 HOMER SPIT NO 6 8-D-1<br>Wetlands: N/A |