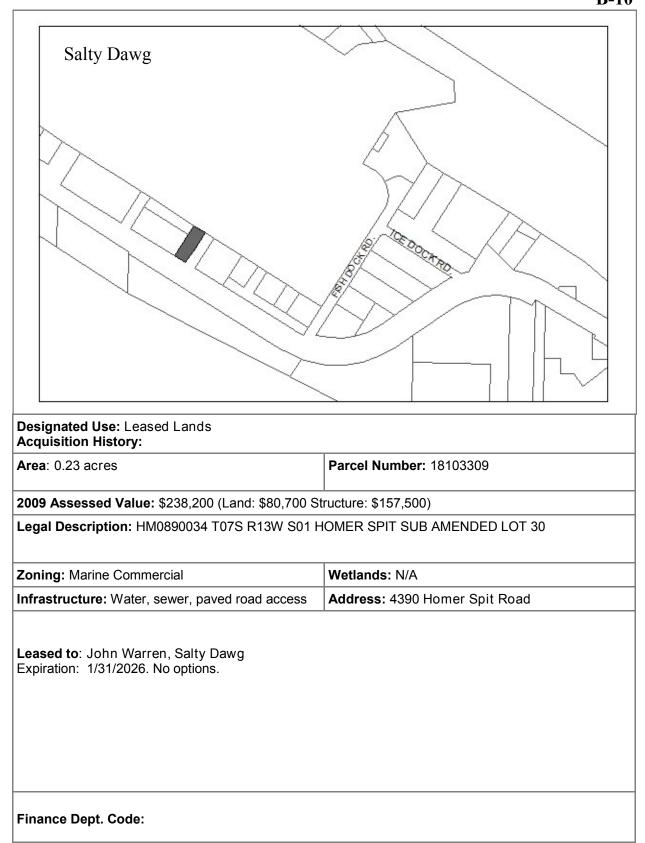

sq ft               | Parcel Number:18103316        |
| 2012 Assessed Value: \$543,400 (Land: \$97,100                                          |                               |
| Legal Description: HM0890034 T07S R13W S01                                              |                               |
| Zoning: Marine Commercial                                                               | Wetlands: None                |
| Infrastructure: Paved road, water and sewer                                             | Address: 4262 Homer Spit Road |
| <b>Leased to:</b> Harbor Bar & Grill<br>Expiration: Lease expires 2/1/2046, no options. |                               |
| Finance Dept. Code:                                                                     |                               |







|                                                                                                                                                                   | D-13                                   |
|-------------------------------------------------------------------------------------------------------------------------------------------------------------------|----------------------------------------|
| Yourkowski Lease                                                                                                                                                  |                                        |
|                                                                                                                                                                   |