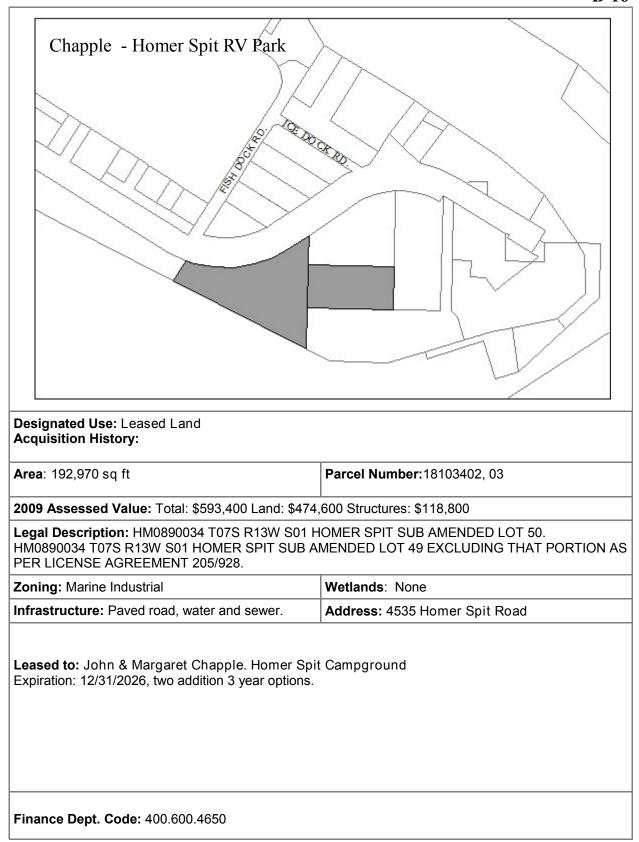

## Section B Leased Lands

These lands are under lease. Leases are based on a current market appraisal provided by a professional appraiser. The Kenai Peninsula Borough tax assessment is given as information only. It is not the basis for lease negotiations or fees. The KPB tax assessor takes into account the duration of the lease. Therefore, when a lease is expiring, the value of the land to the tenant goes down. On leased land, the KPB assessor is NOT showing market value of the land; they use a different measure to create a taxable land value. The tenant pays property tax to the City and Borough. See the Lease Policy Manual for further information. Individual lease files contain information on rents and formal agreements.

**Leased to**: Pier One Theater Resolution 2016– 118, 5 Year lease.