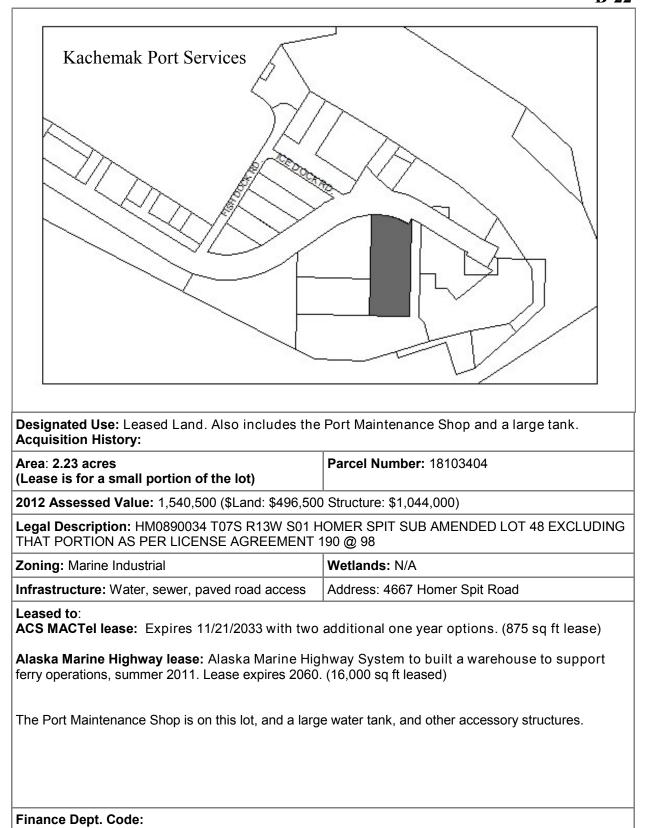

028<br>Options: two additional 5 year options |                             |
| Finance Dept. Code:                                                                                                               |                             |

# **B-19** Lot 13B Coal Point Park Harbor Homer Spit Rd Z Designated Use: Lease Acquisition History: Area: 0.52 acres Parcel Number: 18103425 2012 Assessed Value: \$194,400 Legal Description: City of Homer Port Industrial Subdivision No 2 Lot 13B Zoning: Marine Industrial Wetlands: N/A Infrastructure: Water, sewer, paved/gravel road Address: Fish Dock Road access Former Porpoise Room lot. Fisheries use encouraged but not required. Resolution 14-043, 20 year lease with two five year options. Snug Harbor. Expiration: 4/30/2034

Finance Dept. Code:











| State Ferry Lease       Image: Constrained staging         Acquisition History: Quitclaim Deed to KPPUDIST #1 2/18/64: Orig Cert filed between KPPUD and |                                           |
|----------------------------------------------------------------------------------------------------------------------------------------------------------|-------------------------------------------|
| BLM for Harbor use for 25 years on 7/29/55.                                                                                                              | -                                         |
| Area: 1.83 acres or 79,799 sq ft                                                                                                                         | Parcel Number:18103447