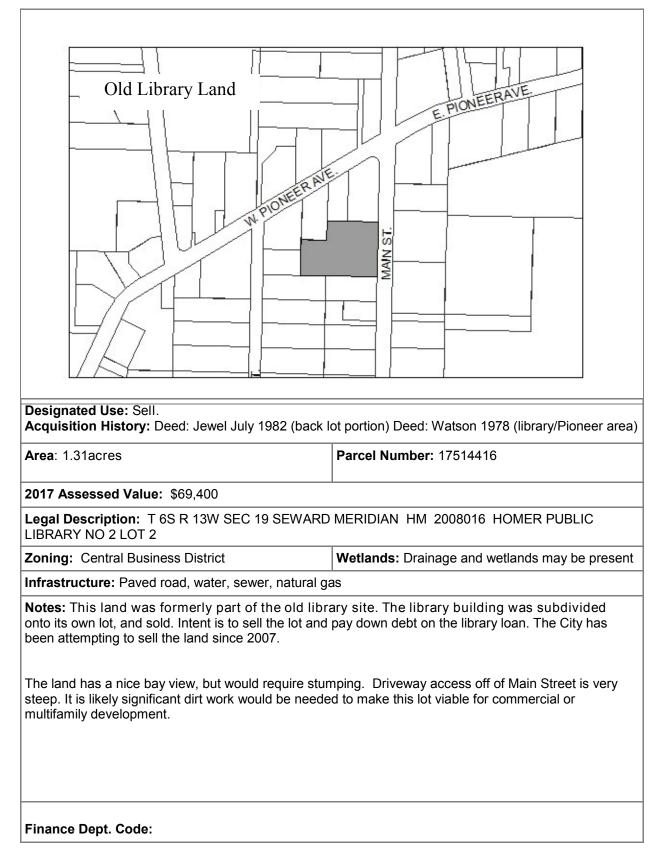

|                                               |
|                                                                                            |                                               |
|                                                                                            |                                               |
|                                                                                            |                                               |
|                                                                                            |                                               |
| Finance Dept. Code:                                                                        |                                               |













**D-5** 







**D-7** 

|                                                                             | 20.                                                  |  |
|-----------------------------------------------------------------------------|------------------------------------------------------|--|
|                                                                             | EAST HILL RD.                                        |  |
| Water Tank Site                                                             |                                                      |  |
| SHELLFISH AVE.                                                              | BARNETT PL<br>INTWIE<br>LATHAM AVE.                  |  |
| Designated Use: Future Water Tank<br>Acquisition History: Ordinance 14-39