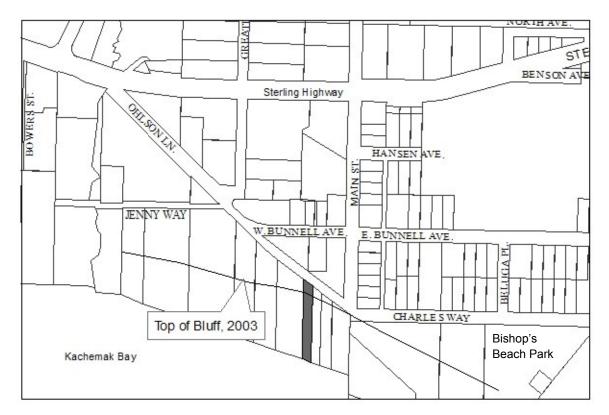

| Wetlands: Some wetlands (along boardwalk).<br>Flood hazard area. |  |
| Infrastructure: Paved road access. No water or sew                                                                                                                                                                                                                          |                                                                  |  |
| Finance Dept. Code:                                                                                                                                                                                                                                                         |                                                                  |  |



E-19



| Designated Use: City Park<br>Acquisition History: Donated by Herrick, | Resolution 90-7                 |  |
|-----------------------------------------------------------------------|---------------------------------|--|
| Area: 0.32 acres                                                      | Parcel Number: 17520009         |  |
| 2015 Assessed Value: \$16,700                                         |                                 |  |
| Legal Description: HM T06S R13W S19 PORTION THEREOF S OF OLSEN LANE   |                                 |  |
| Zoning: Central Business District                                     | Wetlands: None. Bluff property. |  |
| Infrastructure: Gravel Road access, no wa                             | ater or sewer                   |  |
| Resolution 15-030(A