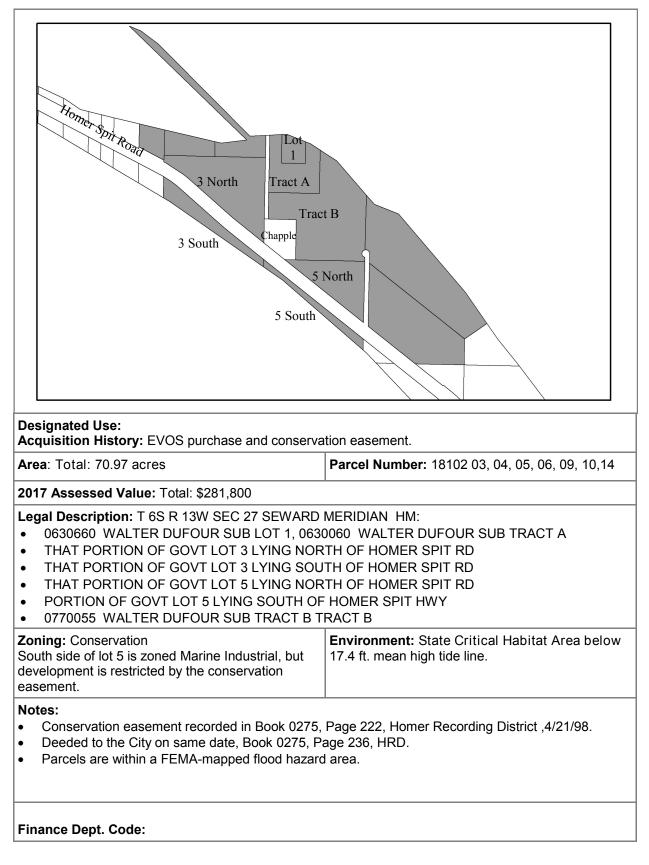

,700 (all lots)

Legal Description: Lots 6,7 and 8, Roehl Parcels Record of Survey Amended

Zoning: Not in city limits.

**Wetlands:** about half the land is wetland. Bridge Creek is the northern boundary of these lots.

**Infrastructure:** Gravel access on Easy Street and Quinalt Ave. There is a gravel road with some sort of easement over lots 6 and 7.

## Notes:

Lots purchased 2/25/09 Lot 6, \$58,735, recorded document 2009-000612-0 Lot 7, \$113,730, recorded document 2009-000613-0 Lot 8, \$75,565, recorded document 2009-000611-0 Total Cost: \$248,030

The northern lot line of these lots is bridge creek, and meanders as the creek meanders.

## Finance Dept. Code:

**F-6** 

Bridge Creek



Bridge Creek





## **G-2**



CITY OF HOMER LAND INFORMATION



CITY OF HOMER LAND INFORMATION



**G-4** 

CITY OF HOMER LAND INFORMATION



#### **Designated Use:**

Acquisition History: EVOS purchase and conservation easement.

| Area: Total: 45.47 acres | Parcel Number: 181-020 - 18, 19 |
|--------------------------|---------------------------------|
|                          |                                 |

2017 Assessed Value: Total: \$207,500

Legal Description: HM2001008 T06S R13W S27 LOUIE'S LAGOON LOT 6-A HM2001008 T06S R13W S27 LOUIE'S LAGOON LOT 6-B

| Zoning: Conservation | Environment: State Critical Habitat Area below |
|----------------------|------------------------------------------------|
|                      | 17.4 ft. mean high tide line.                  |

#### Notes:

- Conservation easement recorded in Book 0275, Page 229, Homer Recording District, 4/2