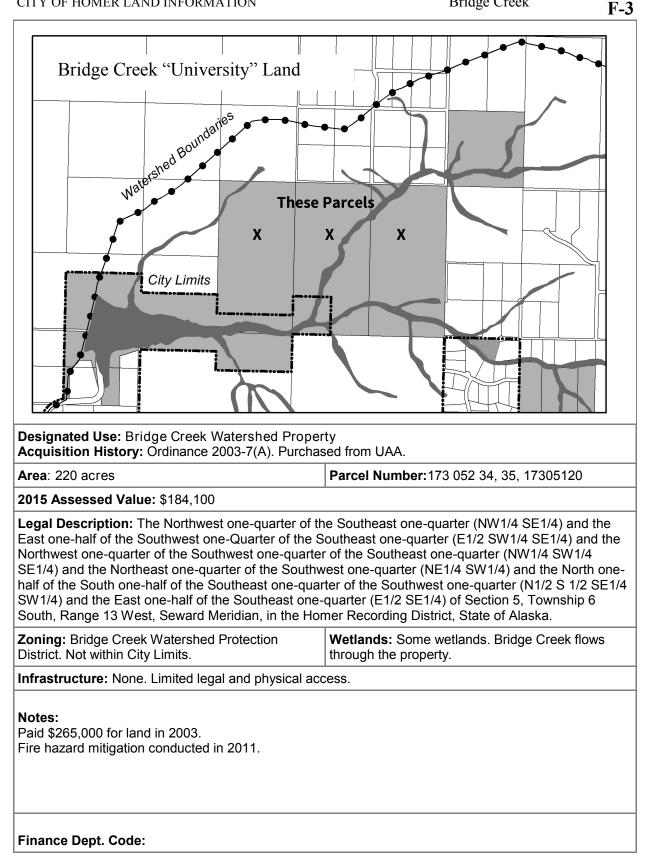

al Description: HM0930049 T07S R13W S01 H<br>Zoning: Marine Industrial  | IOMER SPIT SUB NO 6 VELMA'S ADDN LOT 45-B<br>Wetlands: N/A<br>Address:<br>ed, and spit trail completed |  |

## City Lands within the Bridge Creek Watershed Protection District

These properties lie within the Bridge Creek Watershed Protection District. Not all the lands within the district are in Homer City limits. The city owns 22 lots totaling 438.46 acres with an assessed value in 2016 of \$5,067,300. Lands include conservation purchases from the University of Alaska, Bureau of Indian Affairs, Kenai Peninsula Borough tax foreclosure, private parties, and water system infrastructure such as the reservoir, pump house, and water treatment plant and tanks.



Section updated November 29, 2017



Finance Dept. Code:



Bridge Creek **F-4** 







Bridge Creek



# **Designated Use:** Watershed Protection Purposes **Acquisition History:** Ordinance 2009-08(A)

**Area**: Lot 6: 6.91 acres, Lot 7: 13.38 acres Lot 8: 8.89 acres Total: 28.81 acres Parcel Numbers: 1736600 6, 7, 8

2015 Assessed Value: \$185,700 (all lots)

Legal Description: Lots 6,7 and 8, Roehl Parcels Record of Survey Amended

Zoning: Not in city limits.

**Wetlands:** about half the land is wetland. Bridge Creek is the northern boundary of these lots.

**Infrastructure:** Gravel access on Easy Street and Quinalt Ave. There is a gravel road with some sort of easement over lots 6 and 7.

## Notes:

Lots purchased 2/25/09 Lot 6, \$58,735, recorded document 2009-000612-0 Lot 7, \$113,730, recorded document 2009-000613-0 Lot 8, \$75,565, rec