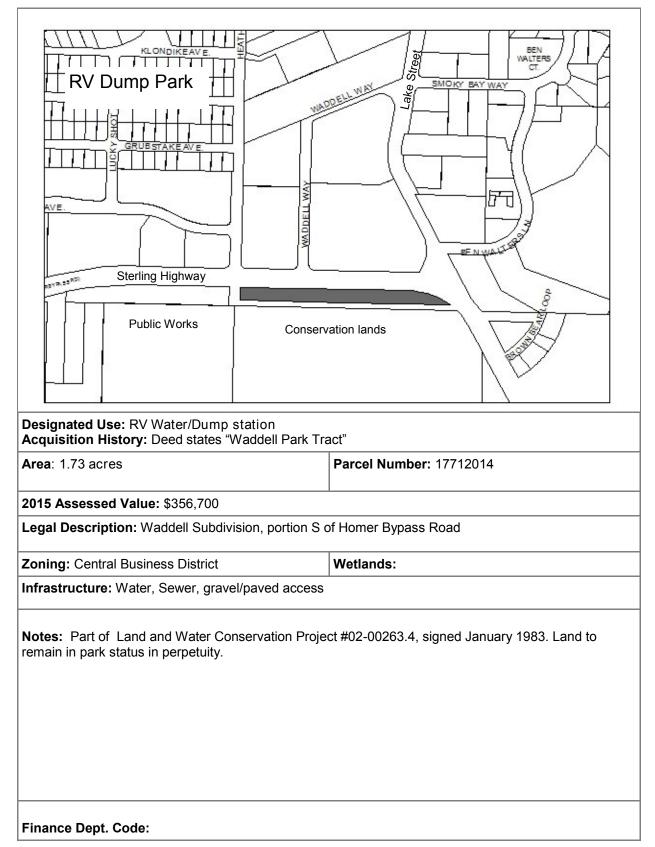

## City Facilities

**D-9** 

| Public Works                                                                                                                                                                                                                                            |                                            |  |
|---------------------------------------------------------------------------------------------------------------------------------------------------------------------------------------------------------------------------------------------------------|--------------------------------------------|--|
| Designated Use: Public Works<br>Acquisition History: Heath Dead 3/10/71                                                                                                                                                                                 |                                            |  |
| Area: 30 acres Parcel Number: 17714016                                                                                                                                                                                                                  |                                            |  |
| <b>2015 Assessed Value:</b> \$3,284,500 (Land: \$1,812,100, Structures: \$1,472,300)                                                                                                                                                                    |                                            |  |
| Legal Description: T 6S R 13W 4EC 20 SEWARD SW1/4                                                                                                                                                                                                       | MERIDIAN HM NE1/4 NE1/4 SW1/4 & S1/2 NE1/4 |  |
| Zoning: Central Business/Open Space                                                                                                                                                                                                                     | Wetlands: Yes                              |  |
| Infrastructure: Paved Road, water and sewer                                                                                                                                                                                                             |                                            |  |
| Notes:<br>Within a FEMA mapped flood hazard area.<br>Lower portion of lot also nominated for inclusion in the Western Hemisphere Shorebird Reserve network,<br>Resolution 15-064.<br>2015/16: Equipment shed constructed, Conditional Use Permit 15-02. |                                            |  |
| Finance Dept. Code:                                                                                                                                                                                                                                     |                                            |  |