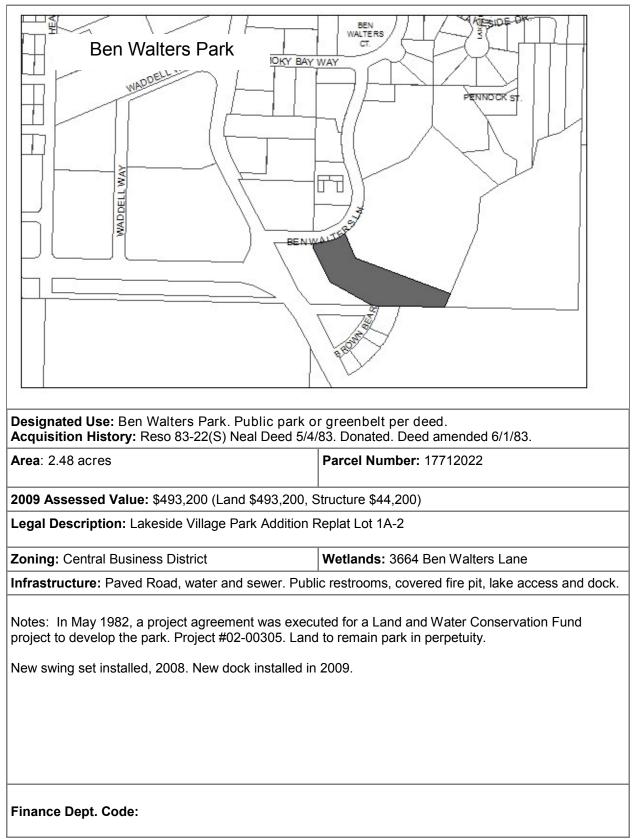

|                              |
| Zoning: Residential Office                                                                                                                                              | Wetlands: N/A                |
| Infrastructure: Paved Road                                                                                                                                              |                              |
| Finance Dept. Code:                                                                                                                                                     |                              |











| W.BUNNELLAVE<br>E.BUNNELLAVE<br>CHARLES WAY<br>CHARLES WAY<br>Kachemak Bay                                                                                                                                                                                                  |                                                                  |  |
|-----------------------------------------------------------------------------------------------------------------------------------------------------------------------------------------------------------------------------------------------------------------------------|------------------------------------------------------------------|--|
| Acquisition History: McKinley Warrant Deed 1/9/1<br>Area: 3.46 acres