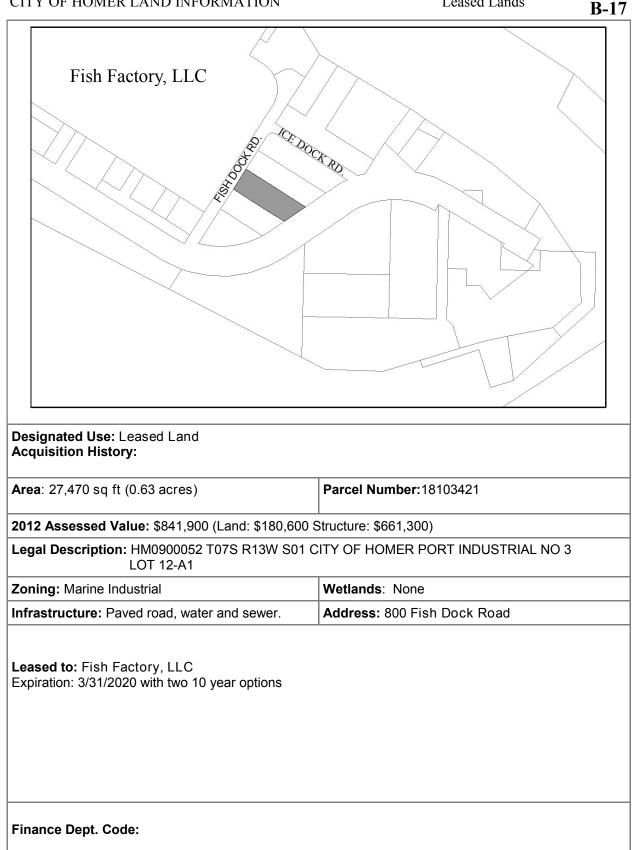

| Wetlands: N/A                          |
| Infrastructure: Water, sewer, paved road access                                                                                                                   | Address: 4460 Homer Spit Road          |
| Leased to: Mike Yourkowski<br>Lease Renewal Options: one 10 year renewal option.<br>Expiration: 11/30/15, plus renewal option. Leaseholder is exercising options. |                                        |
| Finance Dept. Code:                                                                                                                                               |                                        |











| Designated Use: Lease land<br>Acquisition History:                                                                                |                             |
|-----------------------------------------------------------------------------------------------------------------------------------|-----------------------------|
| Area: 0.79 Acres                                                                                                                  | Parcel Number: 18103452     |
| 2012 Assessed Value: \$802,000 (Land: \$216,400 \$                                                                                |                             |
| Legal Description: City of Homer Port Industrial No                                                                               | o 2 Lo