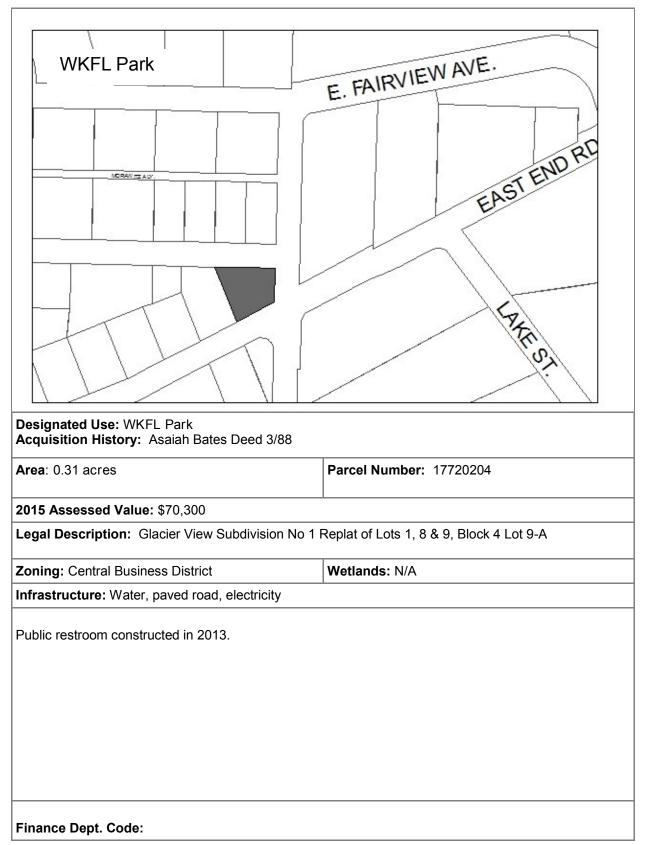

| Wetlands: Woodard Creek and wetlands present |  |
| Infrastructure: Paved access on Bartlett. Part of completed Spruceview Road LID. Water and sewer present.                                                                                                                                                                                               |                                              |  |
| Notes:                                                                                                                                                                                                                                                                                                  |                                              |  |





| Parks | E-14 |
|-------|------|
|-------|------|

| NAVE       NELSON         Pioneer Cemetery       Image: Pioneer Cemetery         Image: End Road       Image: Pioneer Cemetery         Designated Use: Pioneer Cemetery | LYNN WAY                     |
|-------------------------------------------------------------------------------------------------------------------------------------------------------------------------|------------------------------|
| Acquisition History: Quitclaim Deed Nelson 4/27/0<br>Area: 0.28 acres                                                                                                   | 66<br>Parcel Number:17903007 |
|