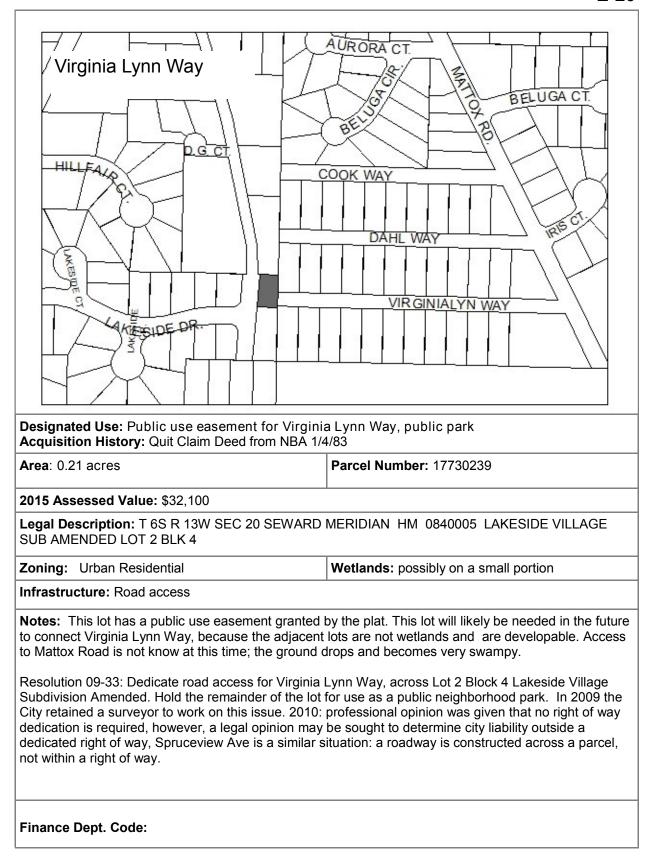

-----------|--|
| Area: 0.32 acres                                                      | Parcel Number: 17520009         |  |
| 2015 Assessed Value: \$16,700                                         |                                 |  |
| Legal Description: HM T06S R13W S19 PORTION THEREOF S OF OLSEN LANE   |                                 |  |
| Zoning: Central Business District                                     | Wetlands: None. Bluff property. |  |
| Infrastructure: Gravel Road access, no wa                             | ater or sewer                   |  |
| Resolution 15-030(A), Designate as park                               |                                 |  |
| Finance Dept. Code: 392.0008                                          |                                 |  |

E-20



| Designated Use: Jack Gist Ball Park                                                                                                                                                                                                                                                                                                              |                                                             |
|--------------------------------------------------------------------------------------------------------------------------------------------------------------------------------------------------------------------------------------------------------------------------------------------------------------------------------------------------|-------------------------------------------------------