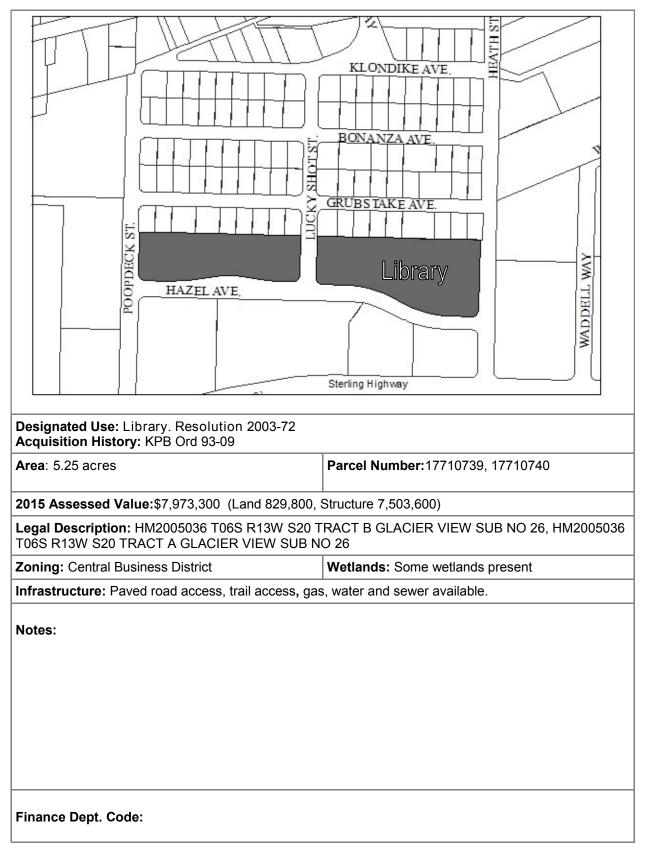

|                                               |
|                                                                                            |                                               |
|                                                                                            |                                               |
|                                                                                            |                                               |
|                                                                                            |                                               |
| Finance Dept. Code:                                                                        |                                               |













**D-5** 







**D-7** 

|                                                                             | 20.                                                  |  |
|-----------------------------------------------------------------------------|------------------------------------------------------|--|
|                                                                             | EAST HILL RD.                                        |  |
| Water Tank Site                                                             |                                                      |  |
| SHELLFISH AVE.                                                              | BARNETT PL<br>INTWIE<br>LATHAM AVE.                  |  |
| Designated Use: Future Water Tank<br>Acquisition History: Ordinance 14-39   |