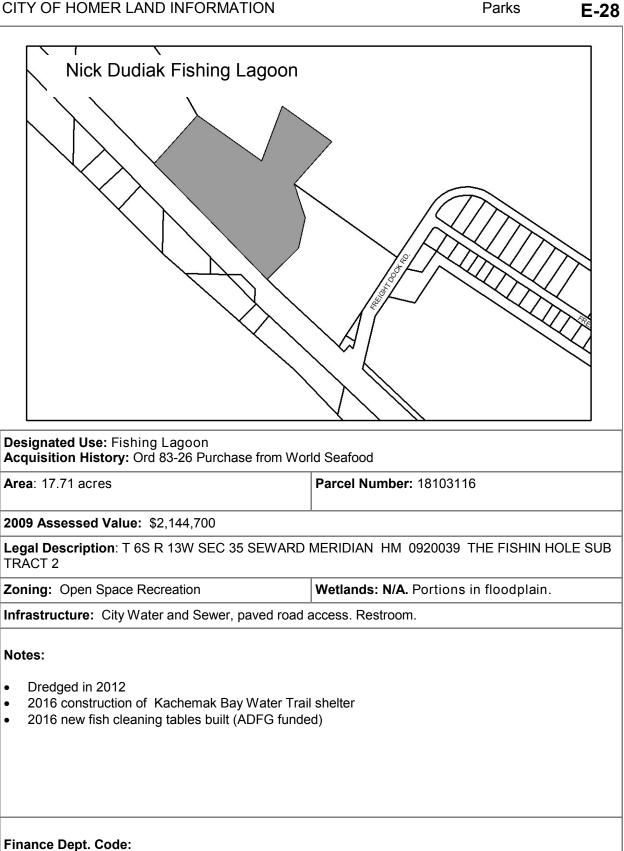

### 2018 Land Allocation Plan City of Homer

Adopted by Resolution 18-035

Parking Management on the Homer Spit