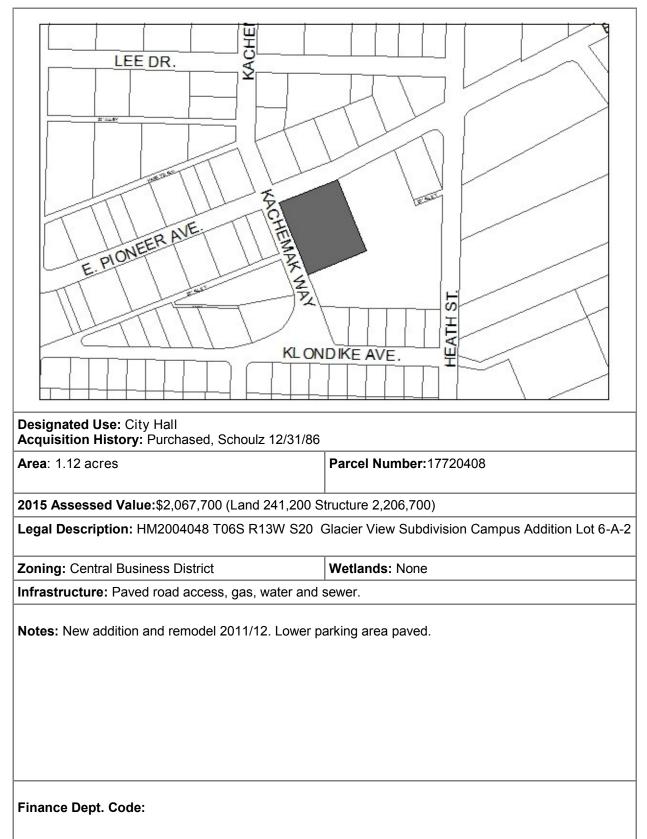

|                                               |
|                                                                                            |                                               |
|                                                                                            |                                               |
|                                                                                            |                                               |
|                                                                                            |                                               |
| Finance Dept. Code:                                                                        |                                               |













**D-5** 







**D-7** 

|                                                                             | 20.                                                  |  |
|-----------------------------------------------------------------------------|------------------------------------------------------|--|
|                                                                             | EAST HILL RD.                                        |  |
| Water Tank Site                                                             |                                                      |  |
| SHELLFISH AVE.                                                              | BARNETT PL<br>INTWIE<br>LATHAM AVE.                  |  |
| Designated Use: Future Water Tank<br>Acquisition History: Ordinance 14-39   |