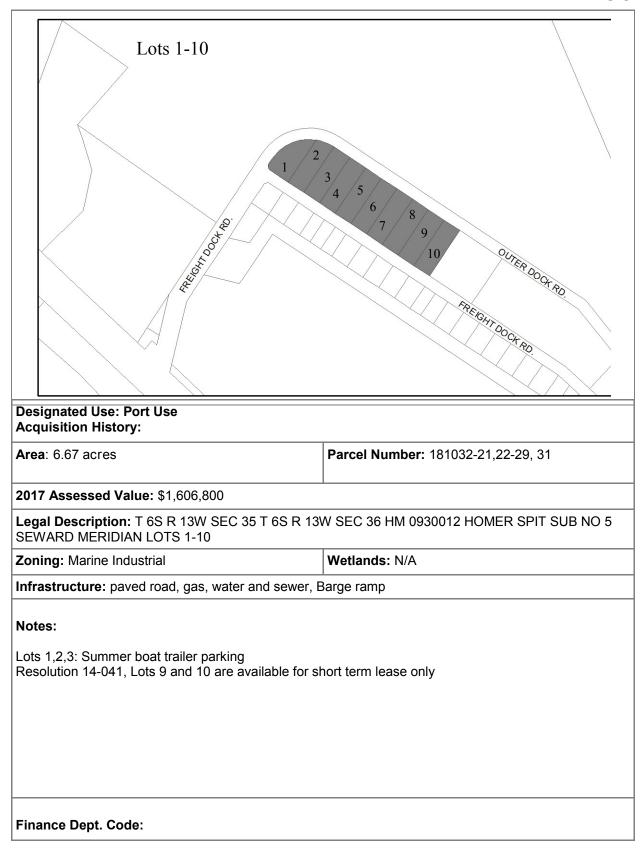

| Lot 49<br>Homer Spit Road                                                                    |                         |  |
|----------------------------------------------------------------------------------------------|-------------------------|--|
| Designated Use: Main Dock Staging<br>Acquisition History:                                    |                         |  |
| Area: 2 acres                                                                                | Parcel Number: 18103403 |  |
| 2015 Assessed Value: \$712,000                                                               |                         |  |
| Legal Description: T 7S R 13W SEC 1 SEWARD MERIDIAN HM 0890034 HOMER SPIT SUB AMENDED LOT 49 |                         |  |
| Zoning: Marine Industrial                                                                    | Wetlands: N/A           |  |
| Infrastructure: Paved road, gas, water and sewer                                             |                         |  |
| Notes:<br>Resolution 2007-51: Continue to use for dredge mat                                 | erial dewatering.       |  |
| Finance Dept. Code:                                                                          |                         |  |