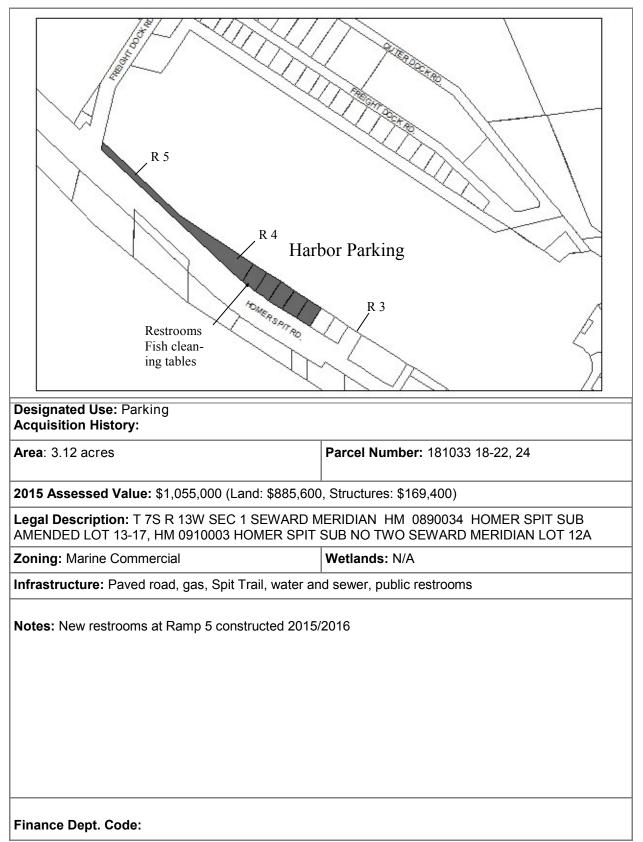

Finance Dept. Code:

| Deep water dock staging                                                             | $\langle \rangle$                                |
|-------------------------------------------------------------------------------------|--------------------------------------------------|
|                                                                                     |                                                  |
| Designated Use: Deep water dock staging Acquisition History:                        |                                                  |
| Area: 2.08 acres                                                                    | Parcel Number: 18103232                          |
| <b>2015 Assessed Value:</b> \$469,600                                               |                                                  |
| Legal Description: T 6S R 13W SEC 36 T 7S R 13<br>SEWARD MERIDIAN LOT 13            | W SEC 1 HM 0930012 HOMER SPIT SUB NO 5           |
| Zoning: Marine Industrial                                                           | Wetlands: N/A                                    |
| Infrastructure: paved road, gas, water and sewer                                    |                                                  |
| <b>Notes:</b><br>Resolution 2007-51 Lot 13: Continue its current use<br>Dock cargo. | as gear storage and cargo staging for Deep Water |
|                                                                                     |                                                  |