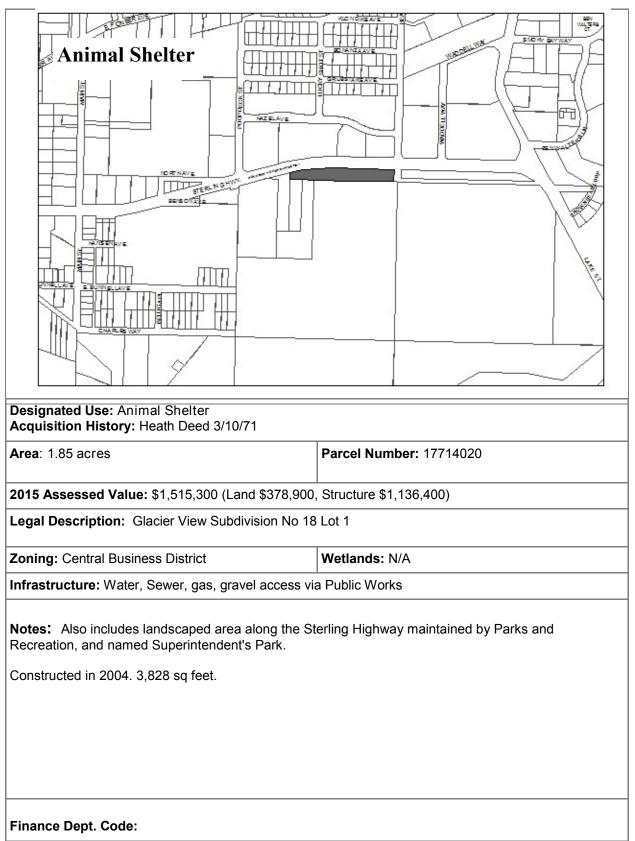

## City Facilities

**D-9** 

| Public Works                                                                                                                                                                                                                                            |                                            |  |
|---------------------------------------------------------------------------------------------------------------------------------------------------------------------------------------------------------------------------------------------------------|--------------------------------------------|--|
| Designated Use: Public Works<br>Acquisition History: Heath Dead 3/10/71                                                                                                                                                                                 |                                            |  |
| Area: 30 acres Parcel Number: 17714016                                                                                                                                                                                                                  |                                            |  |
| <b>2015 Assessed Value:</b> \$3,284,500 (Land: \$1,812,100, Structures: \$1,472,300)                                                                                                                                                                    |                                            |  |
| Legal Description: T 6S R 13W 4EC 20 SEWARD SW1/4                                                                                                                                                                                                       | MERIDIAN HM NE1/4 NE1/4 SW1/4 & S1/2 NE1/4 |  |
| Zoning: Central Business/Open Space                                                                                                                                                                                                                     | Wetlands: Yes                              |  |
| Infrastructure: Paved Road, water and sewer                                                                                                                                                                                                             |                                            |  |
| Notes:<br>Within a FEMA mapped flood hazard area.<br>Lower portion of lot also nominated for inclusion in the Western Hemisphere Shorebird Reserve network,<br>Resolution 15-064.<br>2015/16: Equipment shed constructed, Conditional Use Permit 15-02. |                                            |  |
| Finance Dept. Code:                                                                                                                                                                                                                                     |                                            |  |