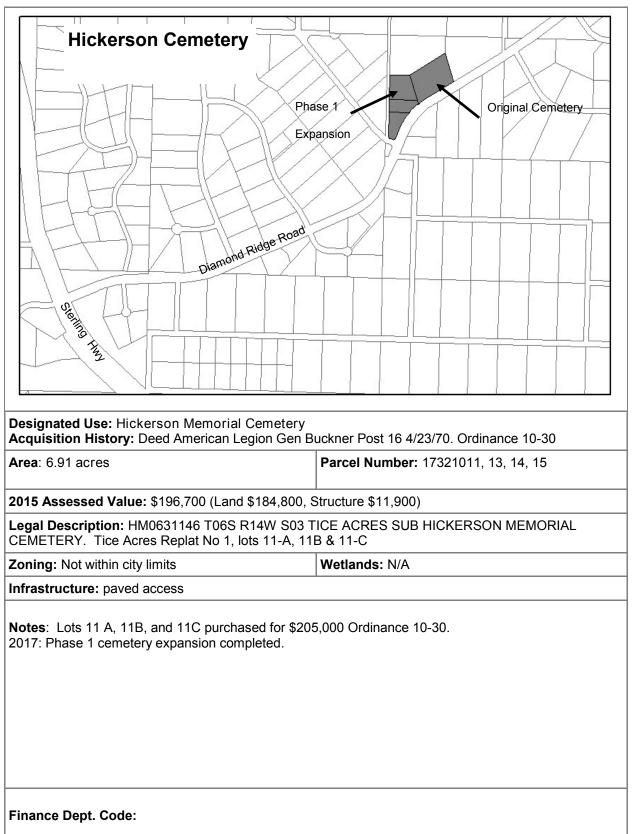

| Parks | E-11 |
|-------|------|
| Parks | E-11 |

| Spruceview ROV                                                                                                                                                                                                                                                                                          | V and Woodard Park                           |  |
|---------------------------------------------------------------------------------------------------------------------------------------------------------------------------------------------------------------------------------------------------------------------------------------------------------|----------------------------------------------|--|
|                                                                                                                                                                                                                                                                                                         | Woodard Park                                 |  |
| Spruceview Ave       Roadway         Pratt Museum       Pratt Museum         Designated Use: ROW and Woodard Park         Acquisition History: ROW: Purchased for Harrington Heights LID, Ord 2000-13(S) 7/2000. Woodard Park: Tax Foreclosure (Harry Gregoire), Park designation enacted in Reso 04-53 |                                              |  |
| Area: ROW 0.85 acres<br>Woodard Park: .025 acres                                                                                                                                                                                                                                                        | Parcel Number: 17513329<br>17513328          |  |
| 2015 Assessed Value: ROW: \$79,700, Park: \$40,6                                                                                                                                                                                                                                                        | 00                                           |  |
| Legal Description: ROW: HM0860044 T06S R13W<br>Woodard Park: HM0860044 T06S R13W S19 BUNN                                                                                                                                                                                                               |                                              |  |
| Zoning: Residential Office                                                                                                                                                                                                                                                                              | Wetlands: Woodard Creek and wetlands present |  |
| Infrastructure: Paved access on Bartlett. Part of completed Spruceview Road LID. Water and sewer present.                                                                                                                                                                                               |                                              |  |
| Notes:                                                                                                                                                                                                                                                                                                  |                                              |  |

| Parks | E-14 |
|-------|------|
|-------|------|

| NAVE       NELSON         Pioneer Cemetery       Image: Pioneer Cemetery         Image: End Road       Image: Pioneer Cemetery         Designated Use: Pioneer Cemetery | LYNN WAY                     |
|-------------------------------------------------------------------------------------------------------------------------------------------------------------------------|------------------------------|
| Acquisition History: Quitclaim Deed Nelson 4/27/0<br>Area: 0.28 acres                                                                                                   | 66<br>Parcel Number:17903007 |
|                                                                                                                                                                         |                              |
| <b>2009 Assessed Value:</b> \$26,400<br><b>Legal Description:</b> James Waddell Survey of Trac                                                                          | t 4 L ot 4A                  |
|                                                                                                                                                                         |                              |
| Zoning: Residential Office                                                                                                                                              | Wetlands: N/A                |
| Infrastructure: Paved Road                                                                                                                                              |                              |
| Finance Dept. Code:                                                                                                                                                     |                              |

| W.BUNNELLAVE<br>E.BUNNELLAVE<br>CHARLES WAY<br>CHARLES WAY<br>Kachemak Bay                                                                                                                                                                                                  |                                                                  |  |
|-----------------------------------------------------------------------------------------------------------------------------------------------------------------------------------------------------------------------------------------------------------------------------|------------------------------------------------------------------|--|
| Acquisition History: McKinley Warrant Deed 1/9/1<br>Area: 3.46 acres                                                                                                                                                                                                        | 984 Parcel Number: 17714010                                      |  |
| <b>2015 Assessed Value:</b> \$471,700 (Land \$465,300, S                                                                                                                                                                                                                    | Structure \$6,400)                                               |  |
| Legal Description: HM T06S R13W S20 PTN GL 2 BEGIN S 1/16 CORNER SECS 19 & 20 & NW<br>CORNER LOT 2 TH S 89 DEG 57'30" E 600 FT ALONG N BOUND LT 2 TO POB TH S 0 DEG 2' E 391<br>FT TO CORNER 2 ON MHW KACHEMAK BAY TH S 59 DEG 30' E 150 FT TO CORNER 3 TH N 38<br>DEG 0' E |                                                                  |  |
| Zoning: Central Business District                                                                                                                                                                                                                                           | Wetlands: Some wetlands (along boardwalk).<br>Flood hazard area. |  |
| Infrastructure: Paved road access. No water or sew                                                                                                                                                                                                                          |                                                                  |  |
| Finance Dept. Code:                                                                                                                                                                                                                                                         |                                                                  |  |

E-19

| Designated Use: City Park<br>Acquisition History: Donated by Herrick, | Resolution 90-7                 |  |
|-----------------------------------------------------------------------|---------------------------------|--|
| Area: 0.32 acres                                                      | Parcel Number: 17520009         |  |
| 2015 Assessed Value: \$16,700                                         |                                 |  |
| Legal Description: HM T06S R13W S19 PORTION THEREOF S OF OLSEN LANE   |                                 |  |
| Zoning: Central Business District                                     | Wetlands: None. Bluff property. |  |
| Infrastructure: Gravel Road access, no wa                             | ater or sewer                   |  |
| Resolution 15-030(A), Designate as park                               |                                 |  |
| Finance Dept. Code: 392.0008                                          |                                 |  |

E-20

| Designated Use: Jack Gist Ball Park                                                                                                                                                                                                                                                                                                              |                                                             |
|--------------------------------------------------------------------------------------------------------------------------------------------------------------------------------------------------------------------------------------------------------------------------------------------------------------------------------------------------|-------------------------------------------------------------|
| Acquisition History: Warranty Deed Moss 8/27/98<br>Area: 14.6 acres                                                                                                                                                                                                                                                                              | Parcel Number: 17901023                                     |
| 2015 Assessed Value: \$109,200                                                                                                                                                                                                                                                                                                                   |                                                             |
| Legal Description: HM0990063 T06S R13W S15 J                                                                                                                                                                                                                                                                                                     | ACK GIST SUB LOT 2                                          |
| Zoning: Rural Residential                                                                                                                                                                                                                                                                                                                        | Wetlands: May be present. Site is mostly fill and old dump. |
| Infrastructure: Gravel road access.                                                                                                                                                                                                                                                                                                              |                                                             |
| <b>Notes:</b> Old dump site. Land and Water Conservation Fund Grant Project #02-00369 for construction of 3 ball fields and parking area. Land to remain parkland in perpetuity.<br>No water or sewer to service the new ball fields. Parking lot constructed in 2006. 2009: ord 09-35(A) allocated \$33,000 for improvements to two ballfields. |                                                             |
| Finance Dept. Code:                                                                                                                                                                                                                                                                                                                              |                                                             |

| Mariner Park                                                                                                                                                                                                                                                    |                                           |  |
|-----------------------------------------------------------------------------------------------------------------------------------------------------------------------------------------------------------------------------------------------------------------|-------------------------------------------|--|
| Mariner Park                                                                                                                                                                                                                                                    |                                           |  |
| Designated Use: Park<br>Acquisition History: Lot 10: Simmons purchase, 19                                                                                                                                                                                       | 283. Other are EV/OS purchases or unknown |  |
| Area: 32.32 acres                                                                                                                                                                                                                                               | Parcel Number: 18101002-14                |  |
| 2014 Assessed Value: \$272,100                                                                                                                                                                                                                                  |                                           |  |
| Legal Description: T 6S R 13W SEC 28 SEWARD                                                                                                                                                                                                                     | MERIDIAN HM GOVT LOTS 5-8, 10-15          |  |
| Zoning: Open Space Recreation/Conservation                                                                                                                                                                                                                      | Wetlands: Tidal                           |  |
| Infrastructure: No infrastructure                                                                                                                                                                                                                               |                                           |  |
| <b>Notes:</b> Acquisition of Lots 5-8 and 11-15 should be researched to see how they were acquired. Possibly EVOS purcahses.                                                                                                                                    |                                           |  |
| Mariner Park and Mud Bay were nominated by the City as Western Hemisphere Shorebird Reserve Sites in 1994 ("whissern"). They are recognized as sites of international importance. http://www.whsrn.org/                                                         |                                           |  |
| 2012 Mariner Park driveway was relocated to the north.                                                                                                                                                                                                          |                                           |  |
| Resolution 15-030(A): designate as park. Minutes of the meeting ask staff to research the deed history to see if there are long term conservations easements. 2017 update: it appears that none of the lands are EVOS purchases, according to the EVOS website. |                                           |  |
| 2016: new campground office located at Mariner Park.                                                                                                                                                                                                            |                                           |  |
| Finance Dept. Code:                                                                                                                                                                                                                                             |                                           |  |