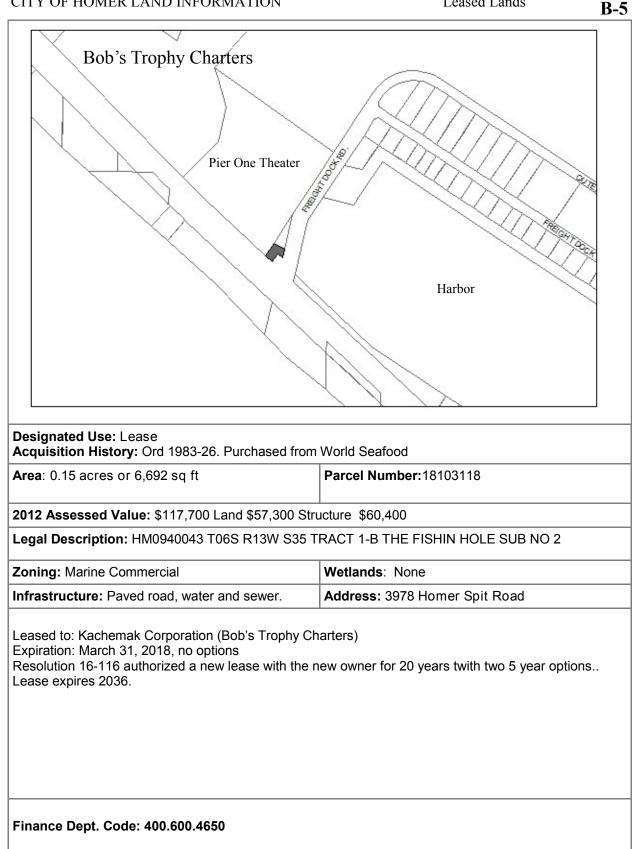

## Section B Leased Lands

These lands are under lease. Leases are based on a current market appraisal provided by a professional appraiser. The Kenai Peninsula Borough tax assessment is given as information only. It is not the basis for lease negotiations or fees. The KPB tax assessor takes into account the duration of the lease. Therefore, when a lease is expiring, the value of the land to the tenant goes down. On leased land, the KPB assessor is NOT showing market value of the land; they use a different measure to create a taxable land value. The tenant pays property tax to the City and Borough. See the Lease Policy Manual for further information. Individual lease files contain information on rents and formal agreements.

**Leased to**: Pier One Theater Resolution 2016– 118, 5 Year lease.