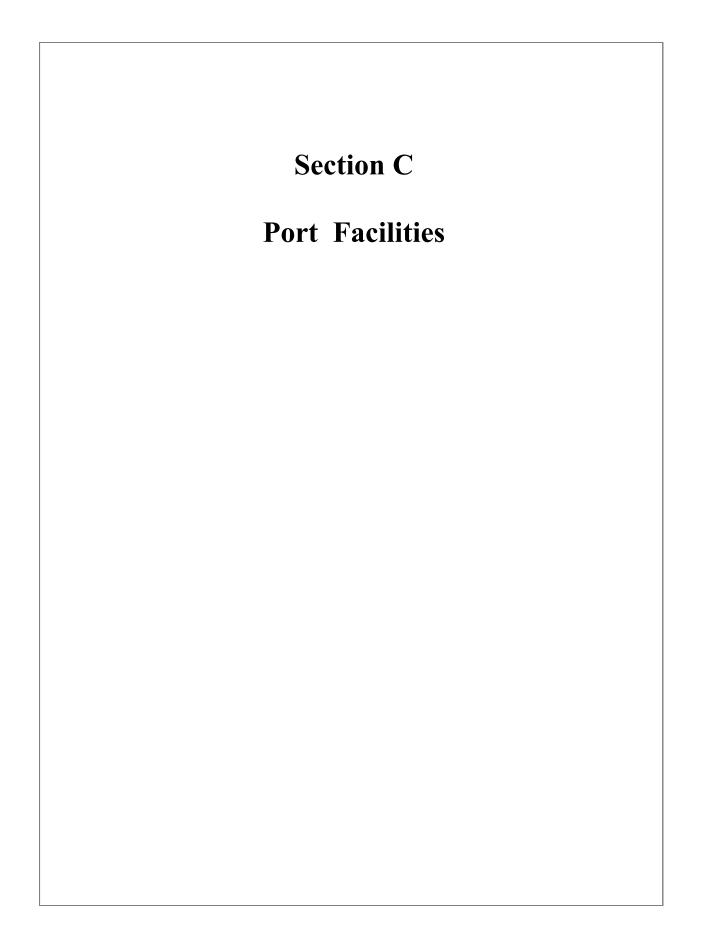

Port Facilities C-10

| Spit Parking                                                                        |                                       |
|-------------------------------------------------------------------------------------|---------------------------------------|
| Area: 0.6 acres                                                                     | Parcel Number: 18103441               |
| 2015 Assessed Value: \$173,700                                                      | I                                     |
| Legal Description: T 7S R 13W SEC 1 SEWARD M<br>TWO AMENDED PARKING AND ACCESS AREA | IERIDIAN HM 0920050 HOMER SPIT SUB NO |
| Zoning: Marine Commercial                                                           | Wetlands: N/A                         |
| Infrastructure: Paved road                                                          |                                       |
| <b>Notes:</b><br>Provides parking for adjacent businesses, and harbo                | or access.                            |
| Finance Dept. Code:                                                                 |                                       |