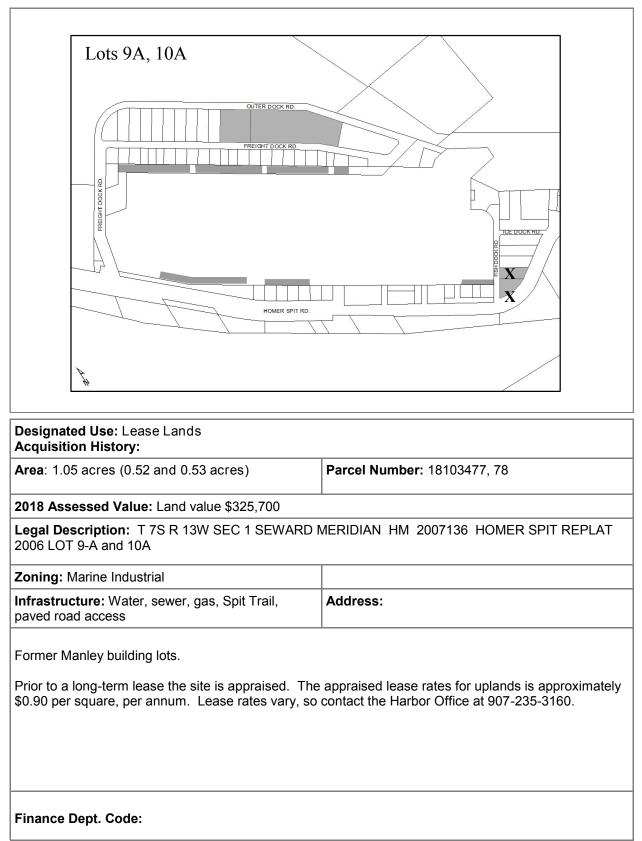

A-2

Finance Dept. Code:

A-3

A-4

| Overslope Harbor Lease Areas       Outer DOOK RD       PREIGHT DOOK RD       V       V       V       V       V       V       V       V       V       V       V       V       V       V       V       V       V       V       V       V       V       V       V       V       V       V       V       V       V       V       V       V       V       V       V       V       V       V       V       V       V       V       V       V       V       V       V       V       V       V       V       V       V       V       V       V       V       V       V       V       V       V       V |                                                                                               |  |
|------------------------------------------------------------------------------------------------------------------------------------------------------------------------------------------------------------------------------------------------------------------------------------------------------------------------------------------------------------------------------------------------------------------------------------------------------------------------------------------------------------------------------------------------------------------------------------------------|-----------------------------------------------------------------------------------------------|--|
| <b>Designated Use:</b> Lease<br>Resolution 17-33                                                                                                                                                                                                                                                                                                                                                                                                                                                                                                                                               |                                                                                               |  |
| Area:                                                                                                                                                                                                                                                                                                                                                                                                                                                                                                                                                                                          | Parcel Number:                                                                                |  |
| Legal Description:                                                                                                                                                                                                                                                                                                                                                                                                                                                                                                                                                                             |                                                                                               |  |
| <b>Zoning:</b> Marine Commercial and Small Boat<br>Harbor Overlay                                                                                                                                                                                                                                                                                                                                                                                                                                                                                                                              |                                                                                               |  |
| Infrastructure:                                                                                                                                                                                                                                                                                                                                                                                                                                                                                                                                                                                | Address:                                                                                      |  |
| Prior to a long-term lease the site is appraised. The<br>\$0.90 per square, per annum. Lease rates vary, so                                                                                                                                                                                                                                                                                                                                                                                                                                                                                    | appraised lease rates for uplands is approximately contact the Harbor Office at 907-235-3160. |  |