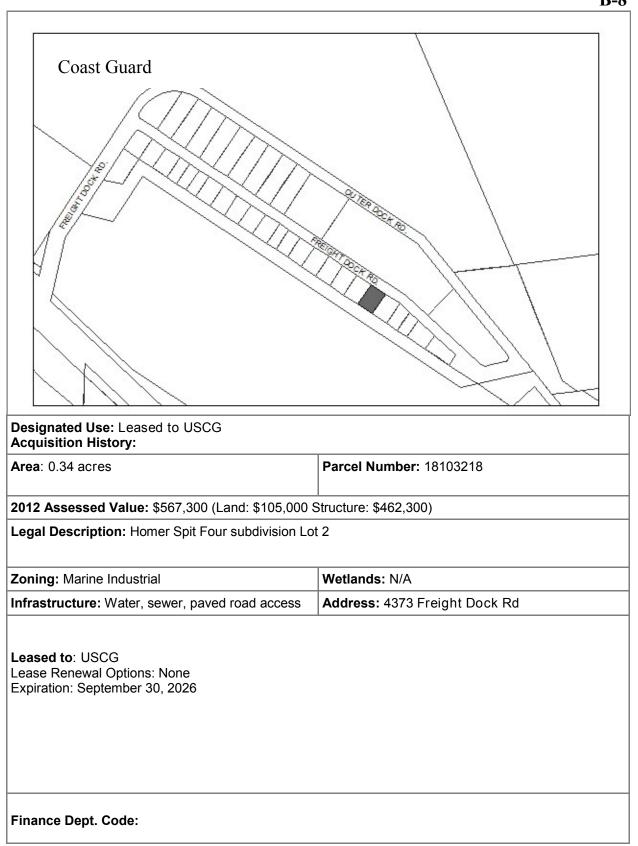

l Description: Homer Spit No 5 Lot 21                                                                                  |                                 |
| Zoning: Marine Industrial                                                                                                  | Wetlands: N/A                   |
| Infrastructure: Water, sewer, paved road access                                                                            | Address: 4323 Freight Dock Road |
| Leased to: Seldovia Village Tribe, for Kachemak Bay Ferry<br>Resolution 10-41. Expiration May 31, 2030, two 5 year options |                                 |
| Finance Dept. Code: 400.600.4650                                                                                           |                                 |





|                                                                                         | D-5                           |
|-----------------------------------------------------------------------------------------|-------------------------------|
| Crooked Hook Restaurant                                                                 |                               |
| Designated Use: Leased Land<br>Acquisition History:<br>Area: 12,700 sq ft               | Parcel Number:18103316        |
| 2012 Assessed Value: \$543,400 (Land: \$97,100                                          |                               |
| Legal Description: HM0890034 T07S R13W S01                                              |                               |
| Zoning: Marine Commercial