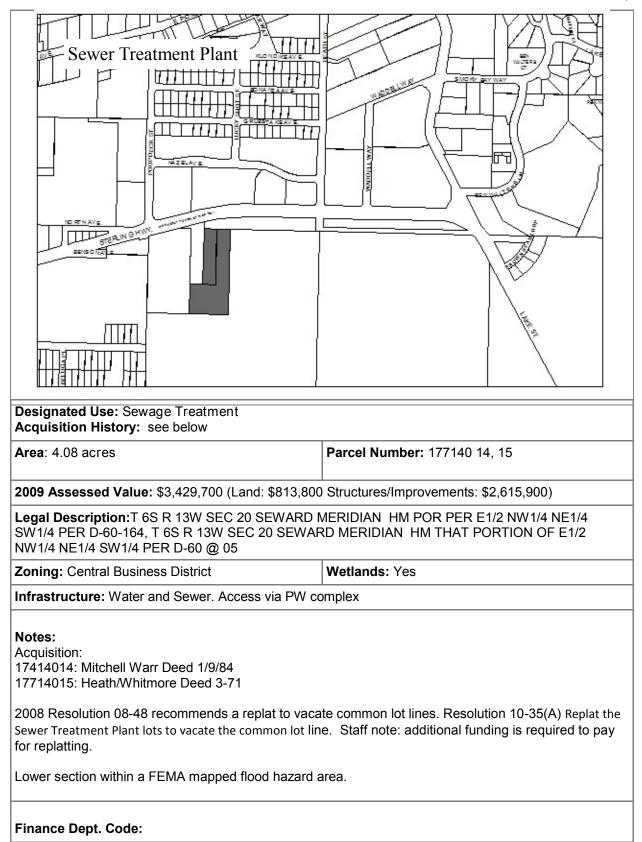

## City Facilities

**D-9** 

| Public Works                                                                                                                                                                                                                                            |                                            |  |
|---------------------------------------------------------------------------------------------------------------------------------------------------------------------------------------------------------------------------------------------------------|--------------------------------------------|--|
| Designated Use: Public Works<br>Acquisition History: Heath Dead 3/10/71                                                                                                                                                                                 |                                            |  |
| Area: 30 acres Parcel Number: 17714016                                                                                                                                                                                                                  |                                            |  |
| <b>2015 Assessed Value:</b> \$3,284,500 (Land: \$1,812,100, Structures: \$1,472,300)                                                                                                                                                                    |                                            |  |
| Legal Description: T 6S R 13W 4EC 20 SEWARD SW1/4                                                                                                                                                                                                       | MERIDIAN HM NE1/4 NE1/4 SW1/4 & S1/2 NE1/4 |  |
| Zoning: Central Business/Open Space                                                                                                                                                                                                                     | Wetlands: Yes                              |  |
| Infrastructure: Paved Road, water and sewer                                                                                                                                                                                                             |                                            |  |
| Notes:<br>Within a FEMA mapped flood hazard area.<br>Lower portion of lot also nominated for inclusion in the Western Hemisphere Shorebird Reserve network,<br>Resolution 15-064.<br>2015/16: Equipment shed constructed, Conditional Use Permit 15-02. |                                            |  |
| Finance Dept. Code:                                                                                                                                                                                                                                     |                                            |  |