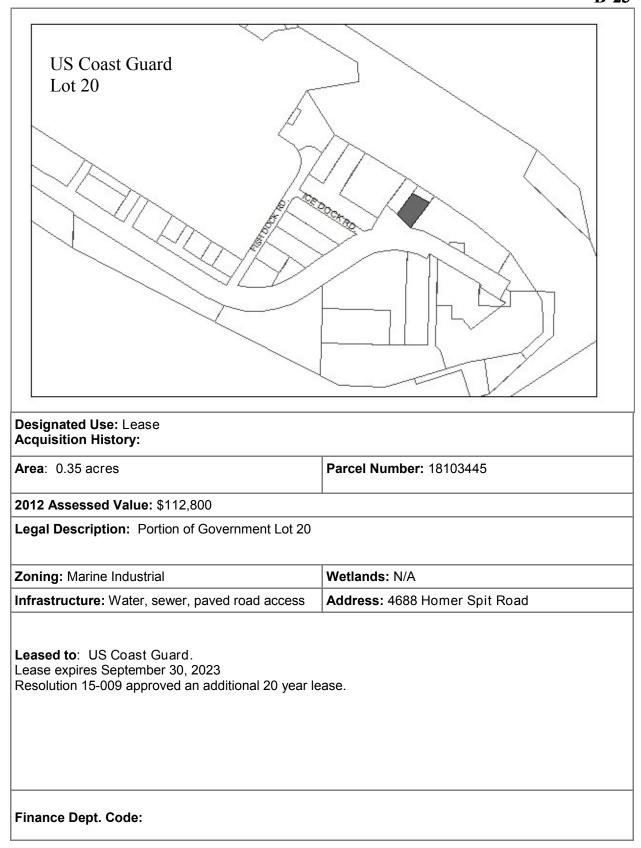

8<br>Options: two additional 5 year options |                             |
| Finance Dept. Code:                                                                                                               |                             |

# **B-19** Lot 13B Coal Point Park Harbor Homer Spit Rd Z Designated Use: Lease Acquisition History: Area: 0.52 acres Parcel Number: 18103425 2012 Assessed Value: \$194,400 Legal Description: City of Homer Port Industrial Subdivision No 2 Lot 13B Zoning: Marine Industrial Wetlands: N/A Infrastructure: Water, sewer, paved/gravel road Address: Fish Dock Road access Former Porpoise Room lot. Fisheries use encouraged but not required. Resolution 14-043, 20 year lease with two five year options. Snug Harbor. Expiration: 4/30/2034

Finance Dept. Code:











| State Ferry Lease       Image: Constrained staging         Acquisition History: Quitclaim Deed to KPPUDIST #1 2/18/64: Orig Cert filed between KPPUD and |                                           |
|----------------------------------------------------------------------------------------------------------------------------------------------------------|-------------------------------------------|
| BLM for Harbor use for 25 years on 7/29/55.                                                                                                              | -                                         |
| Area: 1.83 acres or 79,799 sq ft                                                                                                                         | Parcel Number:18103447