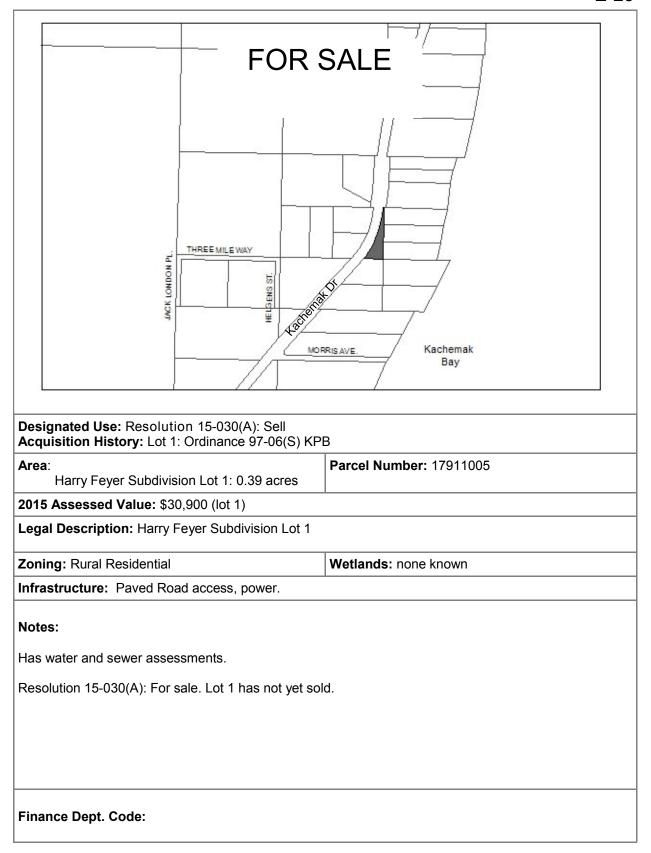

s:</b> Old dump site. Land and Water Conservation Fund Grant Project #02-00369 for construction of 3 ball fields and parking area. Land to remain parkland in perpetuity.<br>No water or sewer to service the new ball fields. Parking lot constructed in 2006. 2009: ord 09-35(A) allocated \$33,000 for improvements to two ballfields. |                                                             |
| Finance Dept. Code:                                                                                                                                                                                                                                                                                                                              |                                                             |





| Mariner Park                                                                                                                                                                                                                                                    |                                           |  |
|-----------------------------------------------------------------------------------------------------------------------------------------------------------------------------------------------------------------------------------------------------------------|-------------------------------------------|--|
| Mariner Park