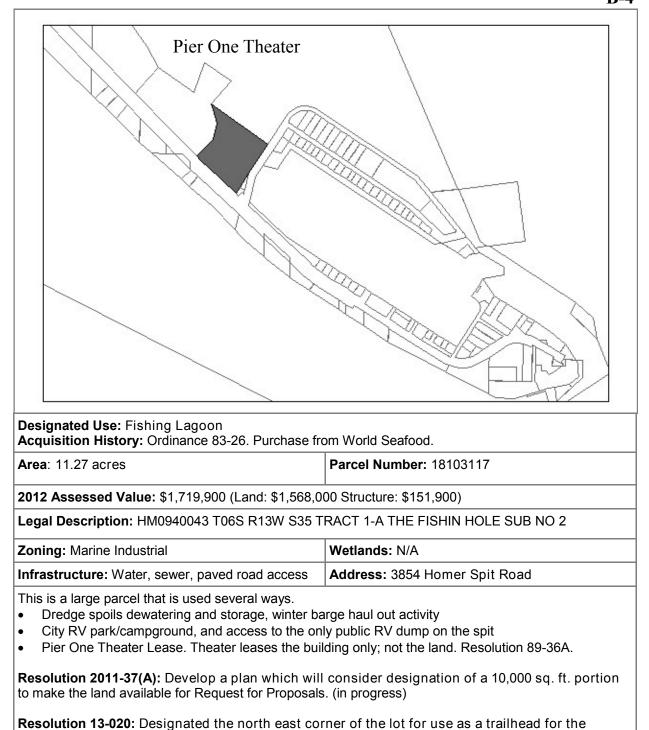

oximately contact the Harbor Office at 907-235-3160. |  |





## Section B Leased Lands

These lands are under lease. Leases are based on a current market appraisal provided by a professional appraiser. The Kenai Peninsula Borough tax assessment is given as information only. It is not the basis for lease negotiations or fees. The KPB tax assessor takes into account the duration of the lease. Therefore, when a lease is expiring, the value of the land to the tenant goes down. On leased land, the KPB assessor is NOT showing market value of the land; they use a different measure to create a taxable land value. The tenant pays property tax to the City and Borough. See the Lease Policy Manual for further information. Individual lease files contain information on rents and formal agreements.





**Leased to**: Pier One Theater Resolution 2016– 118, 5 Year lease.

#### Finance Dept. Code:

Kachemak Bay Water Trail.





|                                                                                       | Leased Lands                       | <b>B-6</b> |
|---------------------------------------------------------------------------------------|------------------------------------|------------|
| Designated Use: Leased Lands                                                          |                                    |            |
| Acquisition History: Ord 83-26 purchase from Wo                                       | 1                                  |            |
| Area: 0.18 acres                                                                      | Parcel Number: 1810311