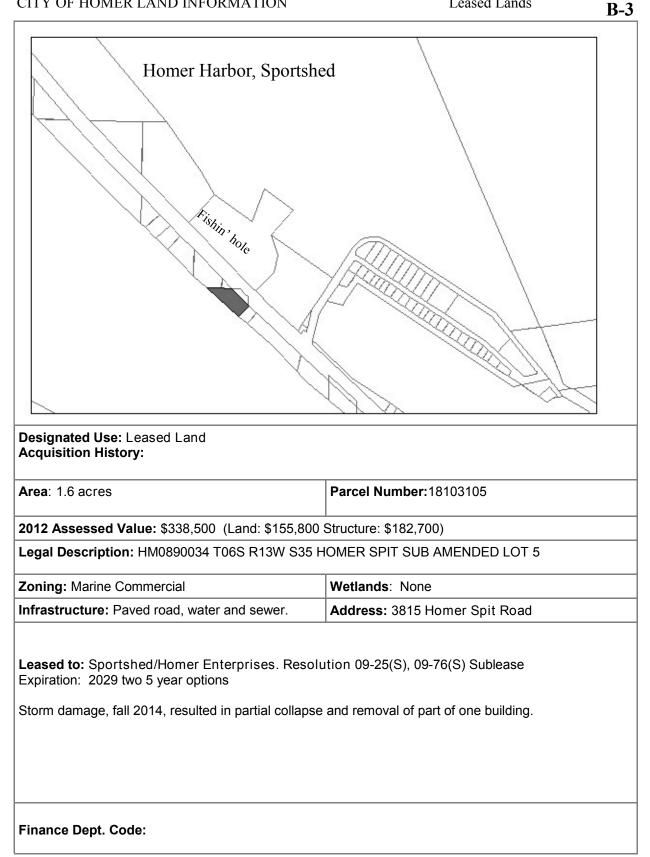

proximately contact the Harbor Office at 907-235-3160. |  |





## Section B Leased Lands

These lands are under lease. Leases are based on a current market appraisal provided by a professional appraiser. The Kenai Peninsula Borough tax assessment is given as information only. It is not the basis for lease negotiations or fees. The KPB tax assessor takes into account the duration of the lease. Therefore, when a lease is expiring, the value of the land to the tenant goes down. On leased land, the KPB assessor is NOT showing market value of the land; they use a different measure to create a taxable land value. The tenant pays property tax to the City and Borough. See the Lease Policy Manual for further information. Individual lease files contain information on rents and formal agreements.





**Leased to**: Pier One Theater Resolution 2016– 118, 5 Year lease.

#### Finance Dept. Code:

Kachemak Bay Water Trail.





|                                                                                       | Leased Lands                       | <b>B-6</b> |
|---------------------------------------------------------------------------------------|------------------------------------|------------|
| Designated Use: Leased Lands                                                          |                                    |            |
| Acquisition History: Ord 83-26 purchase from Wo                                       | 1                                  |            |
| Area: 0.18 acres                                                                      | Parcel Number: 18103