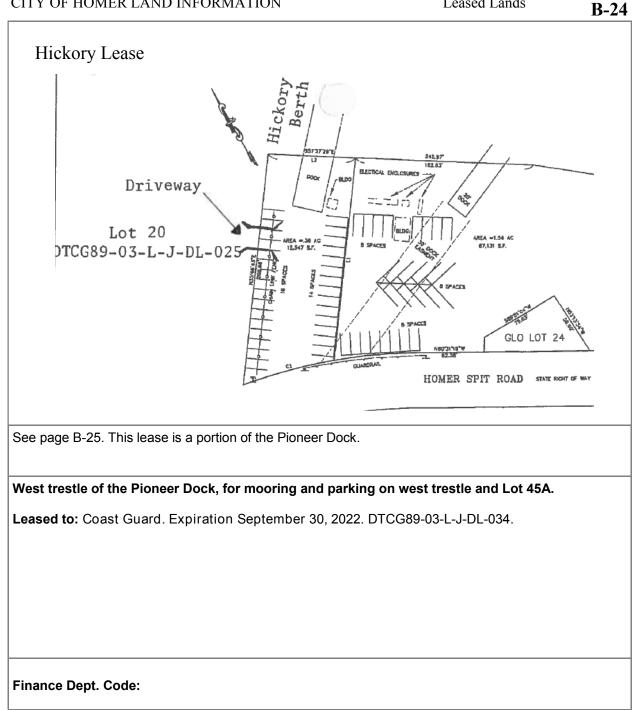

Finance Dept. Code:

| State Ferry Lease       Image: Constrained staging         Acquisition History: Quitclaim Deed to KPPUDIST #1 2/18/64: Orig Cert filed between KPPUD and |                                           |
|----------------------------------------------------------------------------------------------------------------------------------------------------------|-------------------------------------------|
| BLM for Harbor use for 25 years on 7/29/55.                                                                                                              | -                                         |
| Area: 1.83 acres or 79,799 sq ft                                                                                                                         | Parcel Number:18103447                    |
| 2012 Assessed Value: \$1,076,900 (\$423,800 Land                                                                                                         | d, \$653,100 Structure)                   |
| Legal Description: HM0930049 T07S R13W S01                                                                                                               | HOMER SPIT SUB NO 6 VELMA'S ADDN LOT 45-A |
| Zoning: Marine Industrial                                                                                                                                | Wetlands: None                            |
| Infrastructure: Paved road, water and sewer.                                                                                                             | Address: 4690 Homer Spit Road             |
| Leased to: Alaska Marine Highway<br>Expiration: April 30, 2060<br>MOA on file regarding ferry terminal and city maintenance shop.                        |                                           |
| Finance Dept. Code:                                                                                                                                      |                                           |