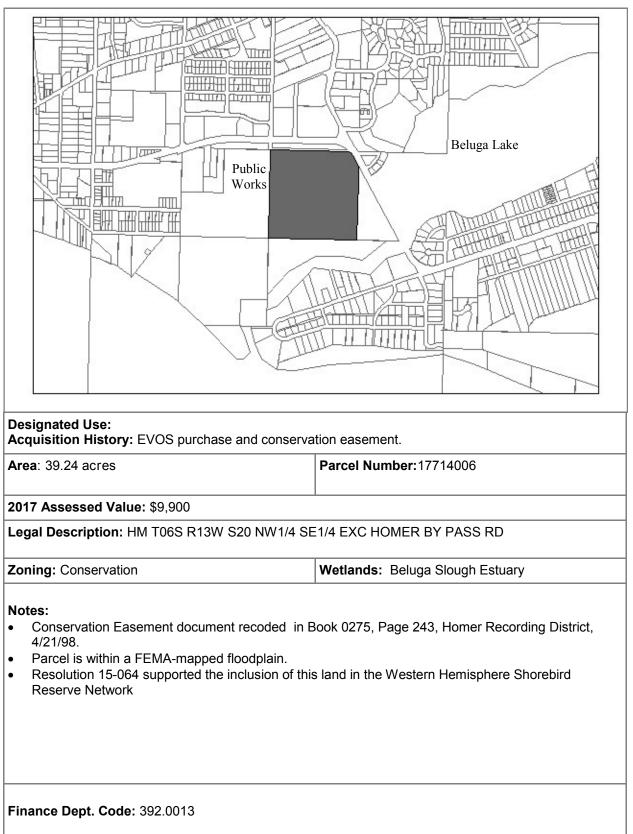

## City Facilities

**D-9** 

| Public Works                                                                                                                                                                                                                                            |                                            |  |
|---------------------------------------------------------------------------------------------------------------------------------------------------------------------------------------------------------------------------------------------------------|--------------------------------------------|--|
| Designated Use: Public Works<br>Acquisition History: Heath Dead 3/10/71                                                                                                                                                                                 |                                            |  |
| Area: 30 acres Parcel Number: 17714016                                                                                                                                                                                                                  |                                            |  |
| <b>2015 Assessed Value:</b> \$3,284,500 (Land: \$1,812,100, Structures: \$1,472,300)                                                                                                                                                                    |                                            |  |
| Legal Description: T 6S R 13W 4EC 20 SEWARD SW1/4                                                                                                                                                                                                       | MERIDIAN HM NE1/4 NE1/4 SW1/4 & S1/2 NE1/4 |  |
| Zoning: Central Business/Open Space                                                                                                                                                                                                                     | Wetlands: Yes                              |  |
| Infrastructure: Paved Road, water and sewer                                                                                                                                                                                                             |                                            |  |
| Notes:<br>Within a FEMA mapped flood hazard area.<br>Lower portion of lot also nominated for inclusion in the Western Hemisphere Shorebird Reserve network,<br>Resolution 15-064.<br>2015/16: Equipment shed constructed, Conditional Use Permit 15-02. |                                            |  |
| Finance Dept. Code:                                                                                                                                                                                                                                     |                                            |  |