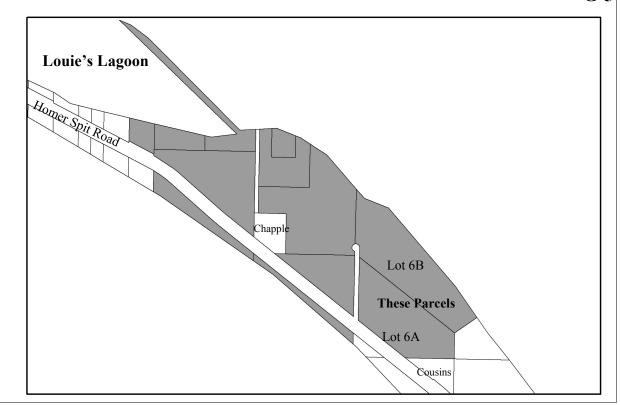

# **B-19** Lot 13B Coal Point Park Harbor Homer Spit Rd Z Designated Use: Lease Acquisition History: Area: 0.52 acres Parcel Number: 18103425 2012 Assessed Value: \$194,400 Legal Description: City of Homer Port Industrial Subdivision No 2 Lot 13B Zoning: Marine Industrial Wetlands: N/A Infrastructure: Water, sewer, paved/gravel road Address: Fish Dock Road access Former Porpoise Room lot. Fisheries use encouraged but not required. Resolution 14-043, 20 year lease with two five year options. Snug Harbor. Expiration: 4/30/2034