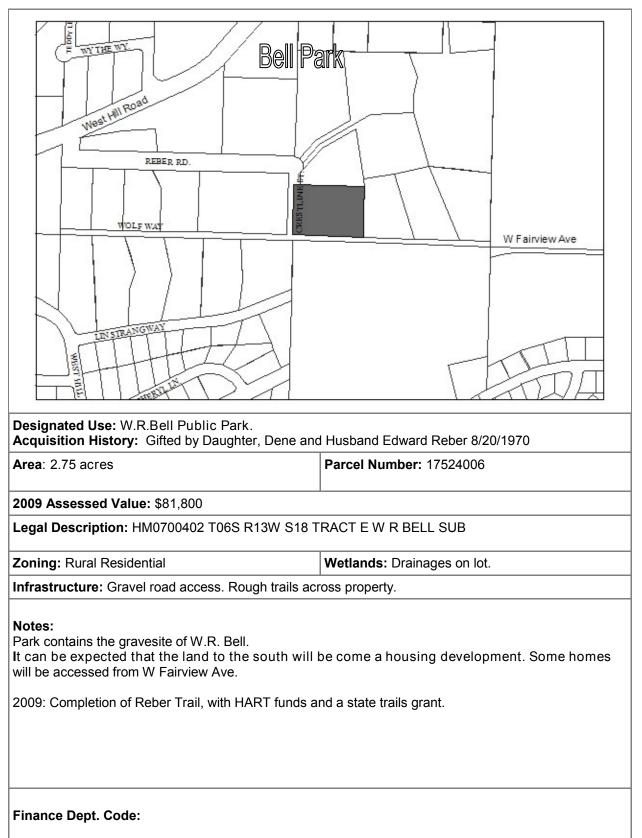

|  |
| Legal Description: T 06S R 14W SEC 15 SEWARD MERIDIAN HM 2011022 BISHOP SURVEY J G EVANS ADDN LOT 1              |                                  |  |
| Zoning: Rural Residnetial. Lot is split by city limits                                                           | Wetlands: none                   |  |
| Infrastructure: Paved road access                                                                                |                                  |  |
| Notes: Purchased in 2016 with HART Trail funds (\$63,465.85). Future trailhead to city owned Diamond Creek lands |                                  |  |
| Finance Dept. Code:                                                                                              |                                  |  |





E-5



E-6





| Parks                                          | E-8