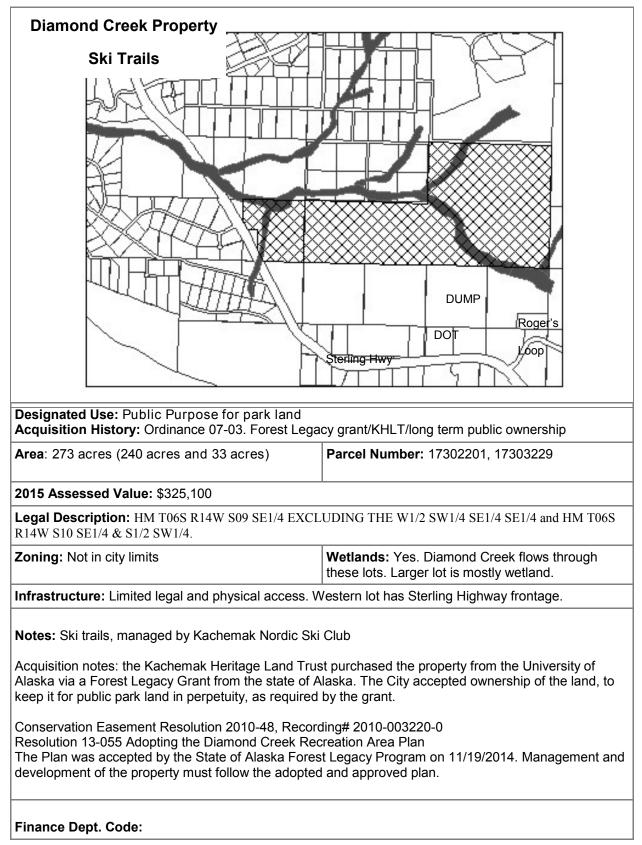

| Town Center<br>Town |                                                                                                                            |  |
|---------------------------------------------------------------------------------------------------------------------------------------------------------------------------------------------------------------------------------------------------------------------------------------------------------------------------------------------------------------------------------------------------------------------------------------------------------------------------------------------------------------------------------------------------------------------------------------------------------------------------------------------------------------------------------------------------------------------------------------------------------------------------------------------------------------------------------------------------------------------------------------------------------------------------------------------------------------------------------------------------------------------------------------------------------------------------------------------------------------------------------------------------------------------------------------------------------------------------------------------------------------------------------------------------------------------------------------------------------------------------------------------------------------------------------------------------------------------------------------------------------------------------------------------------------------------------------------------------------------------------------------------------------------------------------------------------------------------------------------------------------------------------------------------------------------------------------------------------------------------------------------------------------------------------------------------------------------------------------------------------------------------------------------------------------------------------------------------------------------------------------------------------------------------------------------------------------------------------------------------------------------------------------------------------------------------------------------------------------------------------------------------------------------------------------------------------------|----------------------------------------------------------------------------------------------------------------------------|--|
| land at Bridge Creek. Resolution 14-084 Identifying Homer FAA Site Sub Tract 38A in the Town Center as a Viable Location for a Community Center.<br>Acquisition History: UA: Ord 03-61 purchase.                                                                                                                                                                                                                                                                                                                                                                                                                                                                                                                                                                                                                                                                                                                                                                                                                                                                                                                                                                                                                                                                                                                                                                                                                                                                                                                                                                                                                                                                                                                                                                                                                                                                                                                                                                                                                                                                                                                                                                                                                                                                                                                                                                                                                                                        |                                                                                                                            |  |
| Area: 7.71 acres                                                                                                                                                                                                                                                                                                                                                                                                                                                                                                                                                                                                                                                                                                                                                                                                                                                                                                                                                                                                                                                                                                                                                                                                                                                                                                                                                                                                                                                                                                                                                                                                                                                                                                                                                                                                                                                                                                                                                                                                                                                                                                                                                                                                                                                                                                                                                                                                                                        | Parcel Number: 17719209, 17708015                                                                                          |  |
| 2009 Assessed Value: \$520,200                                                                                                                                                                                                                                                                                                                                                                                                                                                                                                                                                                                                                                                                                                                                                                                                                                                                                                                                                                                                                                                                                                                                                                                                                                                                                                                                                                                                                                                                                                                                                                                                                                                                                                                                                                                                                                                                                                                                                                                                                                                                                                                                                                                                                                                                                                                                                                                                                          |                                                                                                                            |  |
| <b>Legal Description:</b> Homer FAA Site Sub Tract 38A, UA lot: Portion of Nils O Svedlund Sub lot 7 tract B, long legal.                                                                                                                                                                                                                                                                                                                                                                                                                                                                                                                                                                                                                                                                                                                                                                                                                                                                                                                                                                                                                                                                                                                                                                                                                                                                                                                                                                                                                                                                                                                                                                                                                                                                                                                                                                                                                                                                                                                                                                                                                                                                                                                                                                                                                                                                                                                               |                                                                                                                            |  |
| Zoning: Town Center District                                                                                                                                                                                                                                                                                                                                                                                                                                                                                                                                                                                                                                                                                                                                                                                                                                                                                                                                                                                                                                                                                                                                                                                                                                                                                                                                                                                                                                                                                                                                                                                                                                                                                                                                                                                                                                                                                                                                                                                                                                                                                                                                                                                                                                                                                                                                                                                                                            | <b>Wetlands:</b> City had a wetland delineation done in 2006. There is about a 1/2 acre of wetlands between the two sites. |  |
| Infrastructure: Must be built as land is developed.                                                                                                                                                                                                                                                                                                                                                                                                                                                                                                                                                                                                                                                                                                                                                                                                                                                                                                                                                                                                                                                                                                                                                                                                                                                                                                                                                                                                                                                                                                                                                                                                                                                                                                                                                                                                                                                                                                                                                                                                                                                                                                                                                                                                                                                                                                                                                                                                     |                                                                                                                            |  |
|                                                                                                                                                                                                                                                                                                                                                                                                                                                                                                                                                                                                                                                                                                                                                                                                                                                                                                                                                                                                                                                                                                                                                                                                                                                                                                                                                                                                                                                                                                                                                                                                                                                                                                                                                                                                                                                                                                                                                                                                                                                                                                                                                                                                                                                                                                                                                                                                                                                         |                                                                                                                            |  |
| Finance Dept. Code:                                                                                                                                                                                                                                                                                                                                                                                                                                                                                                                                                                                                                                                                                                                                                                                                                                                                                                                                                                                                                                                                                                                                                                                                                                                                                                                                                                                                                                                                                                                                                                                                                                                                                                                                                                                                                                                                                                                                                                                                                                                                                                                                                                                                                                                                                                                                                                                                                                     |                                                                                                                            |  |

**D-15** 

City Facilities **D-17** 

| Restrooms<br>And Future Right of Way<br>Pratt Museum<br>Pratt Museum<br>Building<br>Designated Use: Restroom and Future right of w<br>Acquisition History: Ordinance 2012-42 | Greatland St            |  |
|------------------------------------------------------------------------------------------------------------------------------------------------------------------------------|-------------------------|--|
| Area: 0.27 acres                                                                                                                                                             | Parcel Number: 17514301 |  |
| 2015 Assessed Value: \$58,800                                                                                                                                                |                         |  |
| Legal Description: T 6S R 13W SEC 19 SEWARD MERIDIAN HM 0000049 BUNNELLS SUB LOT 75                                                                                          |                         |  |
|                                                                                                                                                                              | Wetlands: Yes           |  |
| Zoning: Central Business District                                                                                                                                            |                         |  |
| Zoning: Central Business District         Infrastructure: Paved Road, water and sewer                                                                                        | I                       |  |

# Section E

Parks + Beaches

Cemeteries + Green Space

E-2

| Designated Use: Roger's Loop Trailhead<br>Acquisition History: Ordinance 14-51(A)                                |                                  |  |
|------------------------------------------------------------------------------------------------------------------|----------------------------------|--|
| Area: 2 acres                                                                                                    | Parcel Number: 17316066, 1736067 |  |
| 2016 Assessed Value: \$49,300                                                                                    |                                  |  |
| Legal Description: T 06S R 14W SEC 15 SEWARD MERIDIAN HM 2011022 BISHOP SURVEY J G EVANS ADDN LOT 1              |                                  |  |
| Zoning: Rural Residnetial. Lot is split by city limits                                                           | Wetlands: none                   |  |
| Infrastructure: Paved road access                                                                                |                                  |  |
| Notes: Purchased in 2016 with HART Trail funds (\$63,465.85). Future trailhead to city owned Diamond Creek lands |                                  |  |
| Finance Dept. Code:                                                                                              |                                  |  |

E-5

E-6

| Parks                                          | E-8                                                                                                                                                                                                                                                                                                                                                                                                                                                                                                                                                                                                                                                                                                                                                                                                                                                                                                                                                                                                                                                                                                                                                                                                                                                                                                                                                                                                                                                                                                                                                                                                                                                                                                                                                                                                                                                                                                                                                                                                                                                                                                                                                                                                                                                                                                                                                                                                                                                                                                                                                                                                                                                                                                                                                                                                                                  |
|------------------------------------------------|--------------------------------------------------------------------------------------------------------------------------------------------------------------------------------------------------------------------------------------------------------------------------------------------------------------------------------------------------------------------------------------------------------------------------------------------------------------------------------------------------------------------------------------------------------------------------------------------------------------------------------------------------------------------------------------------------------------------------------------------------------------------------------------------------------------------------------------------------------------------------------------------------------------------------------------------------------------------------------------------------------------------------------------------------------------------------------------------------------------------------------------------------------------------------------------------------------------------------------------------------------------------------------------------------------------------------------------------------------------------------------------------------------------------------------------------------------------------------------------------------------------------------------------------------------------------------------------------------------------------------------------------------------------------------------------------------------------------------------------------------------------------------------------------------------------------------------------------------------------------------------------------------------------------------------------------------------------------------------------------------------------------------------------------------------------------------------------------------------------------------------------------------------------------------------------------------------------------------------------------------------------------------------------------------------------------------------------------------------------------------------------------------------------------------------------------------------------------------------------------------------------------------------------------------------------------------------------------------------------------------------------------------------------------------------------------------------------------------------------------------------------------------------------------------------------------------------------|
|                                                |                                                                                                                                                                                                                                                                                                                                                                                                                                                                                                                                                                                                                                                                                                                                                                                                                                                                                                                                                                                                                                                                                                                                                                                                                                                                                                                                                                                                                                                                                                                                                                                                                                                                                                                                                                                                                                                                                                                                                                                                                                                                                                                                                                                                                                                                                                                                                                                                                                                                                                                                                                                                                                                                                                                                                                                                                                      |
| Karen Hornaday<br>Hillside Park                |                                                                                                                                                                                                                                                                                                                                                                                                                                                                                                                                                                                                                                                                                                                                                                                                                                                                                                                                                                                                                                                                                                                                                                                                                                                                                                                                                                                                                                                                                                                                                                                                                                                                                                                                                                                                                                                                                                                                                                                                                                                                                                                                                                                                                                                                                                                                                                                                                                                                                                                                                                                                                                                                                                                                                                                                                                      |
| ution 2011-37(A)                               | ́ттт —                                                                                                                                                                                                                                                                                                                                                                                                                                                                                                                                                                                                                                                                                                                                                                                                                                                                                                                                                                                                                                                                                                                                                                                                                                                                                                                                                                                                                                                                                                                                                                                                                                                                                                                                                                                                                                                                                                                                                                                                                                                                                                                                                                                                                                                                                                                                                                                                                                                                                                                                                                                                                                                                                                                                                                                                                               |
| Parcel Number: 17504003                        |                                                                                                                                                                                                                                                                                                                                                                                                                                                                                                                                                                                                                                                                                                                                                                                                                                                                                                                                                                                                                                                                                                                                                                                                                                                                                                                                                                                                                                                                                                                                                                                                                                                                                                                                                                                                                                                                                                                                                                                                                                                                                                                                                                                                                                                                                                                                                                                                                                                                                                                                                                                                                                                                                                                                                                                                                                      |
|                                                |                                                                                                                                                                                                                                                                                                                                                                                                                                                                                                                                                                                                                                                                                                                                                                                                                                                                                                                                                                                                                                                                                                                                                                                                                                                                                                                                                                                                                                                                                                                                                                                                                                                                                                                                                                                                                                                                                                                                                                                                                                                                                                                                                                                                                                                                                                                                                                                                                                                                                                                                                                                                                                                                                                                                                                                                                                      |
| /4 SW1/4                                       |                                                                                                                                                                                                                                                                                                                                                                                                                                                                                                                                                                                                                                                                                                                                                                                                                                                                                                                                                                                                                                                                                                                                                                                                                                                                                                                                                                                                                                                                                                                                                                                                                                                                                                                                                                                                                                                                                                                                                                                                                                                                                                                                                                                                                                                                                                                                                                                                                                                                                                                                                                                                                                                                                                                                                                                                                                      |
| Wetlands: Drainages and wetlands may b present | e                                                                                                                                                                                                                                                                                                                                                                                                                                                                                                                                                                                                                                                                                                                                                                                                                                                                                                                                                                                                                                                                                                                                                                                                                                                                                                                                                                                                                                                                                                                                                                                                                                                                                                                                                                                                                                                                                                                                                                                                                                                                                                                                                                                                                                                                                                                                                                                                                                                                                                                                                                                                                                                                                                                                                                                                                                    |
|                                                |                                                                                                                                                                                                                                                                                                                                                                                                                                                                                                                                                                                                                                                                                                                                                                                                                                                                                                                                                                                                                                                                                                                                                                                                                                                                                                                                                                                                                                                                                                                                                                                                                                                                                                                                                                                                                                                                                                                                                                                                                                                                                                                                                                                                                                                                                                                                                                                                                                                                                                                                                                                                                                                                                                                                                                                                                                      |
| vate appraisal due to lack of legal access.    |                                                                                                                                                                                                                                                                                                                                                                                                                                                                                                                                                                                                                                                                                                                                                                                                                                                                                                                                                                                                                                                                                                                                                                                                                                                                                                                                                                                                                                                                                                                                                                                                                                                                                                                                                                                                                                                                                                                                                                                                                                                                                                                                                                                                                                                                                                                                                                                                                                                                                                                                                                                                                                                                                                                                                                                                                                      |
|                                                | Karen Hornaday<br>Hillside Park<br>Hospital<br>Hospital<br>Hospital<br>Hospital<br>Hospital<br>Hospital<br>Hospital<br>Hospital<br>Hospital<br>Hospital<br>Hospital<br>Hospital<br>Hospital<br>Hospital<br>Hospital<br>Hospital<br>Hospital<br>Hospital<br>Hospital<br>Hospital<br>Hospital<br>Hospital<br>Hospital<br>Hospital<br>Hospital<br>Hospital<br>Hospital<br>Hospital<br>Hospital<br>Hospital<br>Hospital<br>Hospital<br>Hospital<br>Hospital<br>Hospital<br>Hospital<br>Hospital<br>Hospital<br>Hospital<br>Hospital<br>Hospital<br>Hospital<br>Hospital<br>Hospital<br>Hospital<br>Hospital<br>Hospital<br>Hospital<br>Hospital<br>Hospital<br>Hospital<br>Hospital<br>Hospital<br>Hospital<br>Hospital<br>Hospital<br>Hospital<br>Hospital<br>Hospital<br>Hospital<br>Hospital<br>Hospital<br>Hospital<br>Hospital<br>Hospital<br>Hospital<br>Hospital<br>Hospital<br>Hospital<br>Hospital<br>Hospital<br>Hospital<br>Hospital<br>Hospital<br>Hospital<br>Hospital<br>Hospital<br>Hospital<br>Hospital<br>Hospital<br>Hospital<br>Hospital<br>Hospital<br>Hospital<br>Hospital<br>Hospital<br>Hospital<br>Hospital<br>Hospital<br>Hospital<br>Hospital<br>Hospital<br>Hospital<br>Hospital<br>Hospital<br>Hospital<br>Hospital<br>Hospital<br>Hospital<br>Hospital<br>Hospital<br>Hospital<br>Hospital<br>Hospital<br>Hospital<br>Hospital<br>Hospital<br>Hospital<br>Hospital<br>Hospital<br>Hospital<br>Hospital<br>Hospital<br>Hospital<br>Hospital<br>Hospital<br>Hospital<br>Hospital<br>Hospital<br>Hospital<br>Hospital<br>Hospital<br>Hospital<br>Hospital<br>Hospital<br>Hospital<br>Hospital<br>Hospital<br>Hospital<br>Hospital<br>Hospital<br>Hospital<br>Hospital<br>Hospital<br>Hospital<br>Hospital<br>Hospital<br>Hospital<br>Hospital<br>Hospital<br>Hospital<br>Hospital<br>Hospital<br>Hospital<br>Hospital<br>Hospital<br>Hospital<br>Hospital<br>Hospital<br>Hospital<br>Hospital<br>Hospital<br>Hospital<br>Hospital<br>Hospital<br>Hospital<br>Hospital<br>Hospital<br>Hospital<br>Hospital<br>Hospital<br>Hospital<br>Hospital<br>Hospital<br>Hospital<br>Hospital<br>Hospital<br>Hospital<br>Hospital<br>Hospital<br>Hospital<br>Hospital<br>Hospital<br>Hospital<br>Hospital<br>Hospital<br>Hospital<br>Hospital<br>Hospital<br>Hospital<br>Hospital<br>Hospital<br>Hospital<br>Hospital<br>Hospital<br>Hospital<br>Hospital<br>Hospital<br>Hospital<br>Hospital<br>Hospital<br>Hospital<br>Hospital<br>Hospital<br>Hospital<br>Hospital<br>Hospital<br>Hospital<br>Hospital<br>Hospital<br>Hospital<br>Hospital<br>Hospital<br>Hospital<br>Hospital<br>Hospital<br>Hospital<br>Hospital<br>Hospital<br>Hospital<br>Hospital<br>Hospital<br>Hospital<br>Hospital<br>Hospital<br>Hospital<br>Hospital<br>Hospital<br>Hospital<br>Hospital<br>Hospital<br>Hospital<br>Hospital<br>Hospital<br>H |

Finance Dept. Code:

| CITY OF HOMER LAND INFORMATION                                                                                                                                                                                                    | Parks                             | E-9      |
|-----------------------------------------------------------------------------------------------------------------------------------------------------------------------------------------------------------------------------------|-----------------------------------|----------|
|                                                                                                                                                                                                                                   |                                   | DEHE     |
| Karen Hornaday H                                                                                                                                                                                                                  | Hospital                          | 3 AYVIEV |
| W.FAIRVIEW AVE                                                                                                                                                                                                                    |                                   |          |
|                                                                                                                                                                                                                                   |                                   |          |
| <b>Designated Use:</b> Public Recreational Purpose/Kar<br><b>Acquisition History:</b> Homer Fair Association, Deed                                                                                                                |                                   |          |
| Area: 38.5 acres                                                                                                                                                                                                                  | Parcel Number: 17504023           |          |
| 2015 Assessed Value: \$155,000 (Land \$43,000 Stru                                                                                                                                                                                | ucture \$112,000)                 |          |
| Legal Description: HM0980004 T06S R13W S18 TI<br>SOUTH PENINSULA HOSPITAL SUB 2008 Addn                                                                                                                                           | HAT PORTION OF SW1/4 SE1/4 EXCLUI | DING     |
| Zoning: Open Space Recreation                                                                                                                                                                                                     | Wetlands: Some drainages          |          |
| Infrastructure: Water, sewer and road access                                                                                                                                                                                      |                                   |          |
| <b>Notes:</b> The park has been part of two Land and Water Conservation Fund grants: 1980, #02-00270, and 2011/12, #02-00408. Land to remain parkland in perpetuity. Campground, ball fields, day use picnic and playground area. |                                   |          |
| Resolution 09-59(A) adopted the park master plan.                                                                                                                                                                                 |                                   |          |
| Finance Dept. Code: 175.0003 (driveway, parking),                                                                                                                                                                                 | 175.0007 (campground)             |          |

| Bayview Park                                                                                                                                                                                                                                                                                                                                                                                                                                                                                                                                                                                                                                                                                                                                                                                                                                                                                                                                                                                                                                                                                                                                                                                                                                                                                                                                                                                                                                                                                                                                                                                                                                                                                                                                                                                                                                                                                                                                                                                                                                                                                                                   |  |  |
|--------------------------------------------------------------------------------------------------------------------------------------------------------------------------------------------------------------------------------------------------------------------------------------------------------------------------------------------------------------------------------------------------------------------------------------------------------------------------------------------------------------------------------------------------------------------------------------------------------------------------------------------------------------------------------------------------------------------------------------------------------------------------------------------------------------------------------------------------------------------------------------------------------------------------------------------------------------------------------------------------------------------------------------------------------------------------------------------------------------------------------------------------------------------------------------------------------------------------------------------------------------------------------------------------------------------------------------------------------------------------------------------------------------------------------------------------------------------------------------------------------------------------------------------------------------------------------------------------------------------------------------------------------------------------------------------------------------------------------------------------------------------------------------------------------------------------------------------------------------------------------------------------------------------------------------------------------------------------------------------------------------------------------------------------------------------------------------------------------------------------------|--|--|
| Edward Children Child |  |  |
| Bayview Faik                                                                                                                                                                                                                                                                                                                                                                                                                                                                                                                                                                                                                                                                                                                                                                                                                                                                                                                                                                                                                                                                                                                                                                                                                                                                                                                                                                                                                                                                                                                                                                                                                                                                                                                                                                                                                                                                                                                                                                                                                                                                                                                   |  |  |
|                                                                                                                                                                                                                                                                                                                                                                                                                                                                                                                                                                                                                                                                                                                                                                                                                                                                                                                                                                                                                                                                                                                                                                                                                                                                                                                                                                                                                                                                                                                                                                                                                                                                                                                                                                                                                                                                                                                                                                                                                                                                                                                                |  |  |
|                                                                                                                                                                                                                                                                                                                                                                                                                                                                                                                                                                                                                                                                                                                                                                                                                                                                                                                                                                                                                                                                                                                                                                                                                                                                                                                                                                                                                                                                                                                                                                                                                                                                                                                                                                                                                                                                                                                                                                                                                                                                                                                                |  |  |
|                                                                                                                                                                                                                                                                                                                                                                                                                                                                                                                                                                                                                                                                                                                                                                                                                                                                                                                                                                                                                                                                                                                                                                                                                                                                                                                                                                                                                                                                                                                                                                                                                                                                                                                                                                                                                                                                                                                                                                                                                                                                                                                                |  |  |
| DEHELAVE                                                                                                                                                                                                                                                                                                                                                                                                                                                                                                                                                                                                                                                                                                                                                                                                                                                                                                                                                                                                                                                                                                                                                                                                                                                                                                                                                                                                                                                                                                                                                                                                                                                                                                                                                                                                                                                                                                                                                                                                                                                                                                                       |  |  |
| W. BAYVIEW AVE.<br>E. BAYVIEW AVE.                                                                                                                                                                                                                                                                                                                                                                                                                                                                                                                                                                                                                                                                                                                                                                                                                                                                                                                                                                                                                                                                                                                                                                                                                                                                                                                                                                                                                                                                                                                                                                                                                                                                                                                                                                                                                                                                                                                                                                                                                                                                                             |  |  |
|                                                                                                                                                                                                                                                                                                                                                                                                                                                                                                                                                                                                                                                                                                                                                                                                                                                                                                                                                                                                                                                                                                                                                                                                                                                                                                                                                                                                                                                                                                                                                                                                                                                                                                                                                                                                                                                                                                                                                                                                                                                                                                                                |  |  |
|                                                                                                                                                                                                                                                                                                                                                                                                                                                                                                                                                                                                                                                                                                                                                                                                                                                                                                                                                                                                                                                                                                                                                                                                                                                                                                                                                                                                                                                                                                                                                                                                                                                                                                                                                                                                                                                                                                                                                                                                                                                                                                                                |  |  |
|                                                                                                                                                                                                                                                                                                                                                                                                                                                                                                                                                                                                                                                                                                                                                                                                                                                                                                                                                                                                                                                                                                                                                                                                                                                                                                                                                                                                                                                                                                                                                                                                                                                                                                                                                                                                                                                                                                                                                                                                                                                                                                                                |  |  |
|                                                                                                                                                                                                                                                                                                                                                                                                                                                                                                                                                                                                                                                                                                                                                                                                                                                                                                                                                                                                                                                                                                                                                                                                                                                                                                                                                                                                                                                                                                                                                                                                                                                                                                                                                                                                                                                                                                                                                                                                                                                                                                                                |  |  |
| Designated Use: Public Purpose/Bayview Park/Water tank access                                                                                                                                                                                                                                                                                                                                                                                                                                                                                                                                                                                                                                                                                                                                                                                                                                                                                                                                                                                                                                                                                                                                                                                                                                                                                                                                                                                                                                                                                                                                                                                                                                                                                                                                                                                                                                                                                                                                                                                                                                                                  |  |  |
| <b>Acquisition History:</b> Large lots: Klemetsen Warranty Deed 5/8/67. Water tank access and part of Bayview Park.                                                                                                                                                                                                                                                                                                                                                                                                                                                                                                                                                                                                                                                                                                                                                                                                                                                                                                                                                                                                                                                                                                                                                                                                                                                                                                                                                                                                                                                                                                                                                                                                                                                                                                                                                                                                                                                                                                                                                                                                            |  |  |
| Area: 0.58 acres total         Parcel Number: 175051 07, 08           17726038, 17727049                                                                                                                                                                                                                                                                                                                                                                                                                                                                                                                                                                                                                                                                                                                                                                                                                                                                                                                                                                                                                                                                                                                                                                                                                                                                                                                                                                                                                                                                                                                                                                                                                                                                                                                                                                                                                                                                                                                                                                                                                                       |  |  |
| 2015 Assessed Value: \$95,900 total                                                                                                                                                                                                                                                                                                                                                                                                                                                                                                                                                                                                                                                                                                                                                                                                                                                                                                                                                                                                                                                                                                                                                                                                                                                                                                                                                                                                                                                                                                                                                                                                                                                                                                                                                                                                                                                                                                                                                                                                                                                                                            |  |  |
| Legal Description: 17505107: HM0562936 T06S R13W S18 TRACT A FAIRVIEW SUB LOT 2<br>17505108: HM0562936 T06S R13W S18 TRACT A FAIRVIEW SUB LOT 1<br>17726038: HM0760026 T06S R13W S17 KAPINGEN SUB UNIT 3 PARK RESERVE<br>17727049: HM0770065 T06S R13W S17 ISLAND VIEW SUB PARK                                                                                                                                                                                                                                                                                                                                                                                                                                                                                                                                                                                                                                                                                                                                                                                                                                                                                                                                                                                                                                                                                                                                                                                                                                                                                                                                                                                                                                                                                                                                                                                                                                                                                                                                                                                                                                                |  |  |
| Zoning: Urban Residential Wetlands: N/A                                                                                                                                                                                                                                                                                                                                                                                                                                                                                                                                                                                                                                                                                                                                                                                                                                                                                                                                                                                                                                                                                                                                                                                                                                                                                                                                                                                                                                                                                                                                                                                                                                                                                                                                                                                                                                                                                                                                                                                                                                                                                        |  |  |
| Infrastructure: Paved road access, water, sewer                                                                                                                                                                                                                                                                                                                                                                                                                                                                                                                                                                                                                                                                                                                                                                                                                                                                                                                                                                                                                                                                                                                                                                                                                                                                                                                                                                                                                                                                                                                                                                                                                                                                                                                                                                                                                                                                                                                                                                                                                                                                                |  |  |
| Notes:                                                                                                                                                                                                                                                                                                                                                                                                                                                                                                                                                                                                                                                                                                                                                                                                                                                                                                                                                                                                                                                                                                                                                                                                                                                                                                                                                                                                                                                                                                                                                                                                                                                                                                                                                                                                                                                                                                                                                                                                                                                                                                                         |  |  |
|                                                                                                                                                                                                                                                                                                                                                                                                                                                                                                                                                                                                                                                                                                                                                                                                                                                                                                                                                                                                                                                                                                                                                                                                                                                                                                                                                                                                                                                                                                                                                                                                                                                                                                                                                                                                                                                                                                                                                                                                                                                                                                                                |  |  |
|                                                                                                                                                                                                                                                                                                                                                                                                                                                                                                                                                                                                                                                                                                                                                                                                                                                                                                                                                                                                                                                                                                                                                                                                                                                                                                                                                                                                                                                                                                                                                                                                                                                                                                                                                                                                                                                                                                                                                                                                                                                                                                                                |  |  |
|                                                                                                                                                                                                                                                                                                                                                                                                                                                                                                                                                                                                                                                                                                                                                                                                                                                                                                                                                                                                                                                                                                                                                                                                                                                                                                                                                                                                                                                                                                                                                                                                                                                                                                                                                                                                                                                                                                                                                                                                                                                                                                                                |  |  |
|                                                                                                                                                                                                                                                                                                                                                                                                                                                                                                                                                                                                                                                                                                                                                                                                                                                                                                                                                                                                                                                                                                                                                                                                                                                                                                                                                                                                                                                                                                                                                                                                                                                                                                                                                                                                                                                                                                                                                                                                                                                                                                                                |  |  |
| Finance Dept. Code:                                                                                                                                                                                                                                                                                                                                                                                                                                                                                                                                                                                                                                                                                                                                                                                                                                                                                                                                                                                                                                                                                                                                                                                                                                                                                                                                                                                                                                                                                                                                                                                                                                                                                                                                                                                                                                                                                                                                                                                                                                                                                                            |  |  |