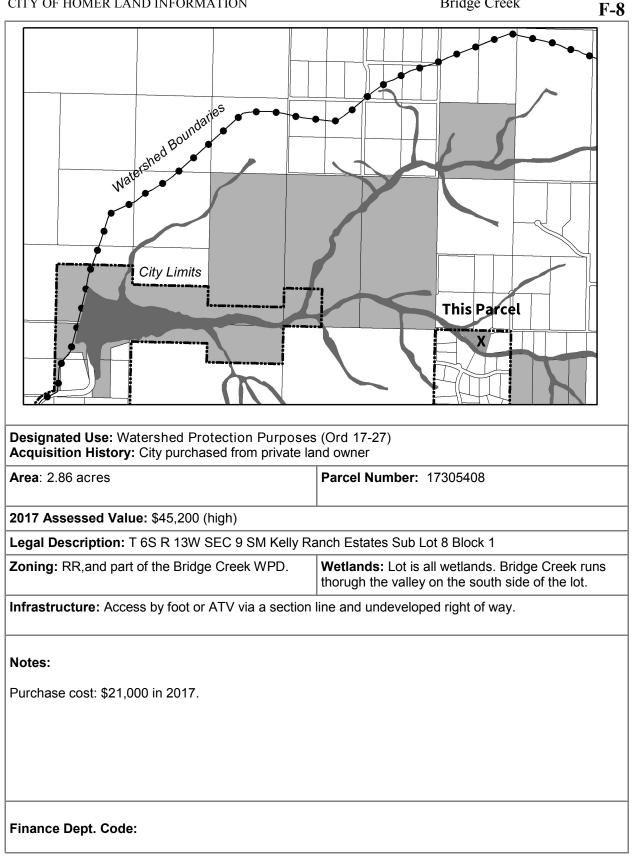

acres Total: 28.81 acres Parcel Numbers: 1736600 6, 7, 8

2015 Assessed Value: \$185,700 (all lots)

Legal Description: Lots 6,7 and 8, Roehl Parcels Record of Survey Amended

Zoning: Not in city limits.

**Wetlands:** about half the land is wetland. Bridge Creek is the northern boundary of these lots.

**Infrastructure:** Gravel access on Easy Street and Quinalt Ave. There is a gravel road with some sort of easement over lots 6 and 7.

## Notes:

Lots purchased 2/25/09 Lot 6, \$58,735, recorded document 2009-000612-0 Lot 7, \$113,730, recorded document 2009-000613-0 Lot 8, \$75,565, recorded document 2009-000611-0 Total Cost: \$248,030

The northern lot line of these lots is bridge creek, and meanders as the creek meanders.

## Finance Dept. Code:

**F-6** 

Bridge Creek



Bridge Creek





## **G-2**



CITY OF HOMER LAND INFORMATION



CITY OF HOMER LAND INFORMATION



**G-4** 

CITY OF HOMER LAND INFORMATION



#### **Designated Use:**

Acquisition History: EVOS purchase and conservation easement.

| Area: Total: 45.47 acres | Parcel Number: 181-020 - 18, 19 |
|--------------------------|---------------------------------|
|                          |                                 |

2017 Assessed Value: Total: \$207,500

Legal Description: HM2001008 T06S R13W S27 LOUIE'S LAGOON LOT 6-A HM2001008 T06S R13W S27 LOUIE'S LAGOON LOT 6-B

| Zoning: Conservation | Environment: State Critical Habitat Area below |
|----------------------|------------------------------------------------|
|                      | 17.4 ft. mean high tide line.                  |

#### Notes:

-