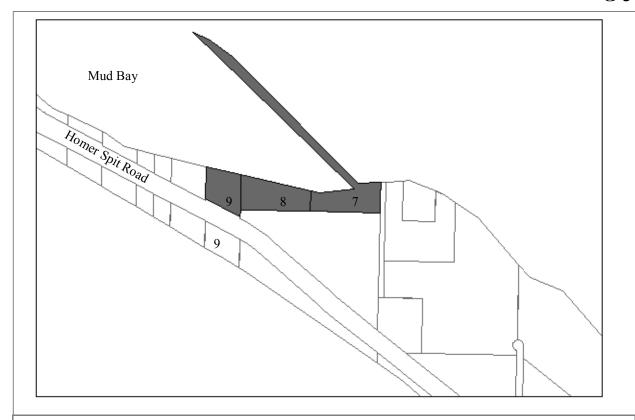

Former Manley building lots.

Area: 6.47 acres. Small lots are 0.67 acres, large

Parcel Number: 181032 23-30

lot is 1.78 acres

**2012 Assessed Value:** \$1,742,400. Smaller lots valued at \$189,700. One large lot valued at \$414,500

Legal Description: Homer Spit Subdivision No. 5 Lots 4 through 11

**Zoning:** Marine Industrial

**Infrastructure:** Water, sewer, paved road access | **Address:** 

Not available for long term lease. Used for seasonal summer parking. May be available for short term winter leases.

Resolution 2007-051: Lots 4-10, the RFP process should be delayed until the master parking plan is developed. The East Harbor expansion should be considered. Lot 11: should be held in reserve to attract a container ship/barge operation and/or an industrial support base to the Port of Homer. This should be a long term lease.

Resolution 10-35(A) prepare a plan for organized parking and fee collection. Resolution 14-041, Lots 9, 10 and 11 are available for short term lease only.

Area: 5 acres Parcel Number: 18103220

**2012 Assessed Value:** \$1,487,100 (Land: \$947,100, Structure/Improvements: \$540,000)