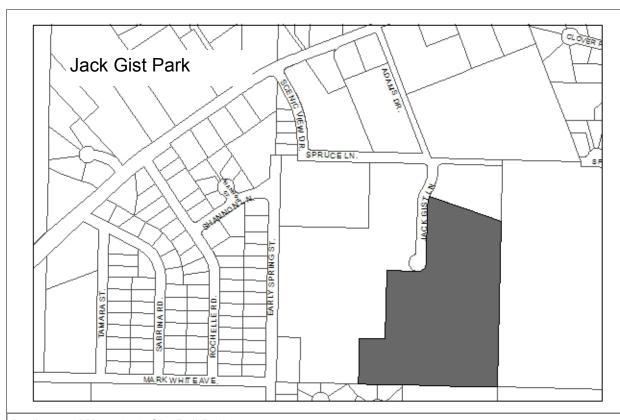

Designated Use: Jack Gist Ball Park

Acquisition History: Warranty Deed Moss 8/27/98

Area: 14.6 acres Parcel Number: 17901023

**2009 Assessed Value:** \$86,900

Legal Description: HM0990063 T06S R13W S15 JACK GIST SUB LOT 2

**Zoning:** Rural Residential Wetlands: May be present. Site is mostly fill and

old dump.

Infrastructure: Gravel road access.

Notes: Old dump site. No water or sewer to service the new ball fields. Parking lot constructed in 2006. Major funding needed to construct restrooms. 2009: ord 09-35(A) allocated \$33,000 for improvements to two ballfields.