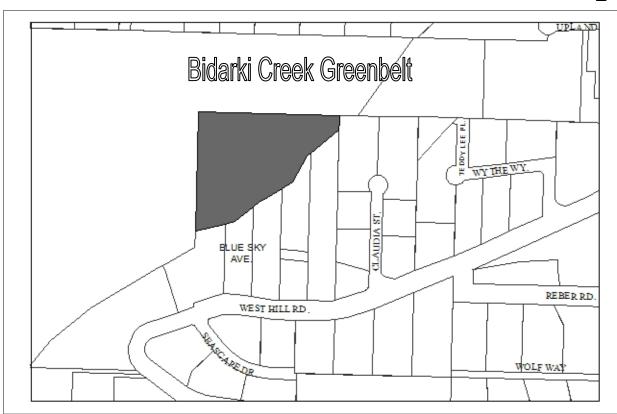

Area: 6.57 acres Parcel Number: 17503025

**2009 Assessed Value:** \$70,100

Legal Description: HM T06S R14W S13 SW1/4 SE1/4 NORTH OF SKYLINE DRIVE EXCLUDING

SKYLINE DR SUB

Zoning: Rural Residential Wetlands: Bidarki Creek runs through the lot

Infrastructure: No access, no utilities

**Notes:** Much of the lot is very steep gorge, down to Bidarki Creek. One portion may be developable at the north end. Slope there is approximately 15%. There is no legal or physical access to the land at this time.