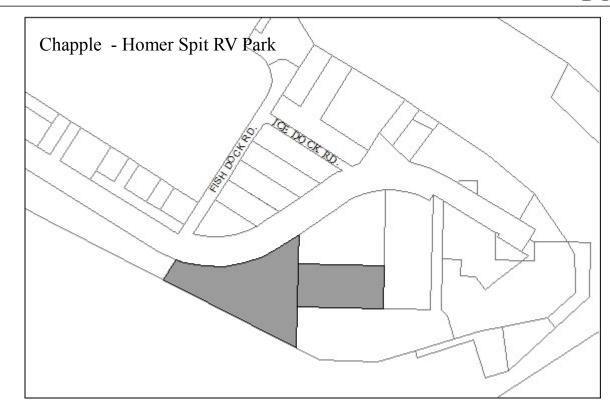

Leased to: John & Margaret Chapple. Homer Spit Campground

Expiration: 12/31/2026, two addition 3 year options.

**Area**: 27,470 sq ft (0.63 acres) **Parcel Number:**18103421

**2012 Assessed Value:** \$841,900 (Land: \$180,600 Structure: \$661,300)