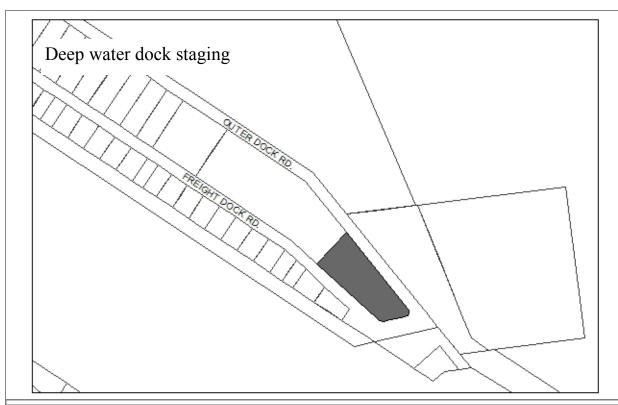

Lot 20 reserved for future travel lift Resolution 13-032

**Designated Use**: Deep water dock staging **Acquisition History**:

Area: 2.08 acres Parcel Number: 18103232

**2009 Assessed Value:** \$497,600

Legal Description: T 6S R 13W SEC 36 T 7S R 13W SEC 1 HM 0930012 HOMER SPIT SUB NO 5

SEWARD MERIDIAN LOT 13

Zoning: Marine Industrial Wetlands: N/A

Infrastructure: paved road, water and sewer

#### Notes:

Resolution 2007-51 Lot 13: Continue its current use as gear storage and cargo staging for Deep Water Dock cargo.

Designated Use: Commercial Truck Staging **Acquisition History:** 

Area: 1.12 acres Parcel Number: 18103259