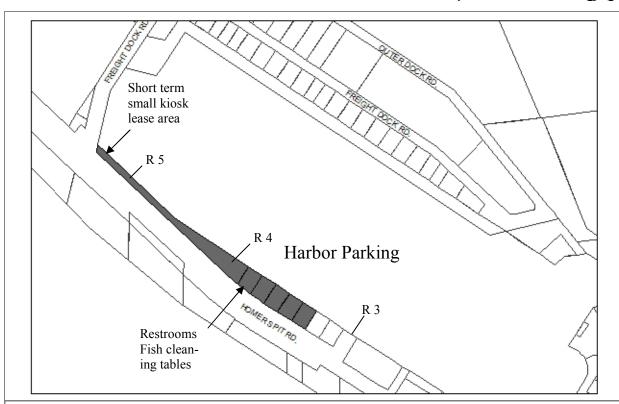

**Designated Use:** Lease (Resolution 10-35(A)) **Acquisition History:** 

**Area**: Freight Dock Road to 150 feet before Ramp 5, (about where used boats are usually for

sale)

Parcel Number: 18103324

**Notes:** Resolution 10-35(A) states: Designate an area from Freight Dock Road to within 150 feet of Ramp 5 for short term, one to two year leases, for small kiosk businesses under 250 square feet.

2013 update: Extension of the Spit Trail in 2013/2014 may affect this area.