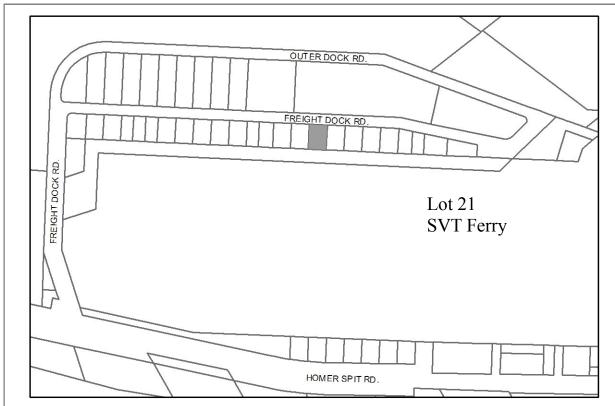

**Acquisition History:** 

Area: 0.32 acres Parcel Number: 18103240

**2012 Assessed Value:** \$105,000

Legal Description: Homer Spit No 5 Lot 21

**Zoning:** Marine Industrial **Wetlands:** N/A

Infrastructure: Water, sewer, paved road access Address: 4323 Freight Dock Road

**Leased to**: Seldovia Village Tribe, for Kachemak Bay Ferry Resolution 10-41. Expiration May 31, 2030, two 5 year options

**Designated Use:** Leased to USCG

**Acquisition History:** 

Area: 0.34 acres Parcel Number: 18103218