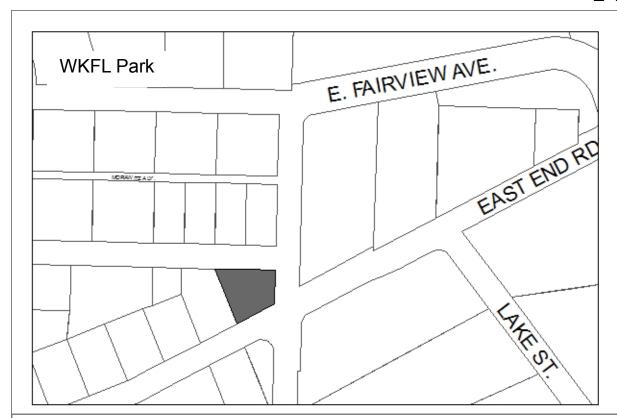

## Notes:

HEA/phone company utility infrastructure on lot—big green boxes.

**Designated Use:** WKFL Park

Acquisition History: Asaiah Bates Deed 3/88

Area: 0.31 acres Parcel Number: 17720204

**2009 Assessed Value:** \$95,600

Legal Description: Glacier View Subdivision No 1 Replat of Lots 1, 8 & 9, Block 4 Lot 9-A

Zoning: Central Business District Wetlands: N/A

Infrastructure: Water, paved road, electricity

Public restroom constructed in 2013.