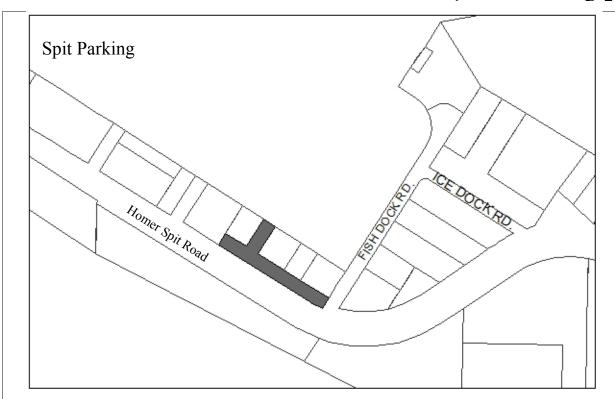

**Zoning:** Marine Commercial **Wetlands:** N/A

Infrastructure: floats, road access, water and sewer

Notes:

**Designated Use:** Parking **Acquisition History:** 

**Area**: 3.12 acres **Parcel Number:** 181033 18-22, 24

**2009 Assessed Value:** \$953,200 (Land: \$1,110,800, Structures: \$142,300)

**Legal Description:** T 7S R 13W SEC 1 SEWARD MERIDIAN HM 0890034 HOMER SPIT SUB AMENDED LOT 13-17, HM 0910003 HOMER SPIT SUB NO TWO SEWARD MERIDIAN LOT 12A

Zoning: Marine Commercial Wetlands: N/A

Infrastructure: Paved road, water and sewer, public restrooms

Notes:

Designated Use: Boat ramp and trailer parking

**Acquisition History:** 

Area: 8.32 acres Parcel Number: 181032 47-58, 18103216