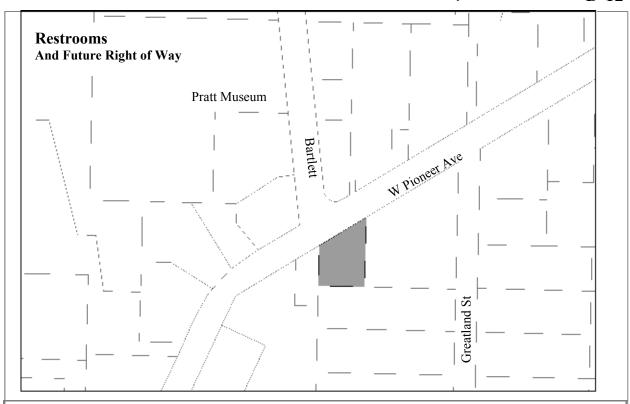

## Notes:

Within a FEMA mapped flood hazard area.

**Designated Use:** Restroom and Future right of way **Acquisition History:** Ordinance 2012-42

Area: 0.27 acres Parcel Number: 17514301

**2012 Assessed Value: \$58,800** 

Legal Description: T 6S R 13W SEC 19 SEWARD MERIDIAN HM 0000049 BUNNELLS SUB LOT 75

**Zoning:** Central Business District **Wetlands:** Yes

Infrastructure: Paved Road, water and sewer

#### Notes:

Public restroom constructed 2013-2014 Future road extension for Bartlett.

Designated Use: Homer Small Boat Harbor

Acquisition History: Reso 99-51 Reconveyed from ACOE

**Area**: 72.94 **Parcel Number**: 18103214