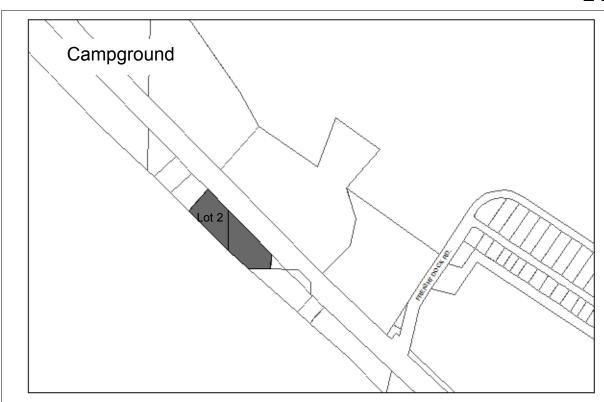

# Section A Lands available for lease

The following lots are available for lease in 2015. Lease procedures follow the City of Homer Lease Policy, and City Code.

**Area**: 1.05 acres (0.52 and 0.53 acres) **Parcel Number:** 18103477, 78

2012 Assessed Value: Land value \$312,200

**Legal Description:** T 7S R 13W SEC 1 SEWARD MERIDIAN HM 2007136 HOMER SPIT REPLAT

2006 LOT 9-A and 10A

**Zoning:** Marine Industrial

Infrastructure: Water, sewer, paved road access Address:

Former Manley building lots.

Area: 6.47 acres. Small lots are 0.67 acres, large

Parcel Number: 181032 23-30

lot is 1.78 acres

**2012 Assessed Value:** \$1,742,400. Smaller lots valued at \$189,700. One large lot valued at \$414,500

Legal Description: Homer Spit Subdivision No. 5 Lots 4 through 11

**Zoning:** Marine Industrial

**Infrastructure:** Water, sewer, paved road access | **Address:** 

Not available for long term lease. Used for seasonal summer parking. May be available for short term winter leases.