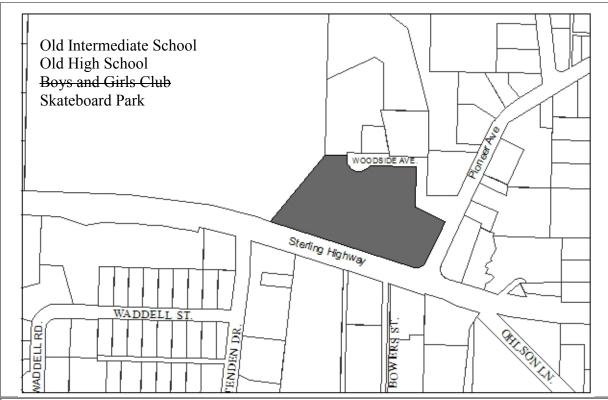

#### Notes

In the process of selling to Lands End, spring 2014

**Designated Use:** Resolution 14-110, Designating the Homer Education and Recreation Complex (HERC) Site as the Location for the Proposed New Homer Public Safety Building **Acquisition History:** Given to the City by KPB. Old Middle School and HS. Reso 98-63

Area: 4.3 acres Parcel Number: 17510070

**2012 Assessed Value:**\$4,809,400 (Land \$809,400 Structure, built in 1956 25,000 sq ft \$4,000,000)

**Legal Description**: HM2000022 T06S R13W S19 TRACT 2 HOMER SCHOOL SURVEY 1999 CITY ADDN

**Zoning:** Central Business District **Wetlands:** Creek on western edge

Infrastructure: Paved access and parking. Water and Sewer.

### Notes:

- Skateboard Park on premises.
- Deed restrictions removed by Kenai Peninsula Borough, fall 2014

Finance Dept. Code: 170.0032 175.100.05

Designated Use: Sell.

**Acquisition History:** Deed: Jewel July 1982 (back lot portion) Deed: Watson 1978 (library/Pioneer area)