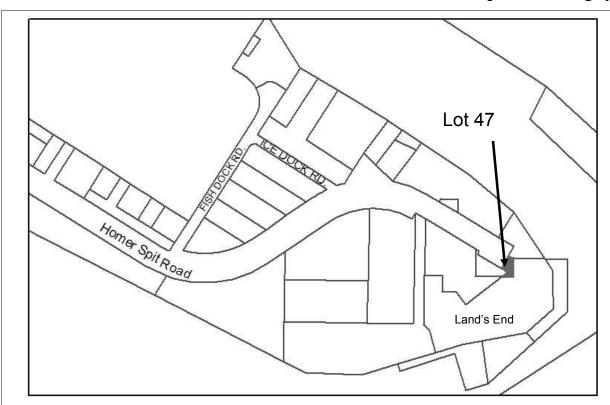

**Designated Use:** Undesignated. Has easement to Land's End

**Acquisition History:** 

Area: 0.08 acres Parcel Number: 18103408

**2009 Assessed Value:** \$55,600

Legal Description: T 7S R 13W SEC 1 SEWARD MERIDIAN HM 0890034 HOMER SPIT SUB

AMENDED LOT 47

Zoning: Marine Industrial Wetlands: N/A

Infrastructure: Paved road, sewer through lot

#### Notes

In the process of selling to Lands End, spring 2014

**Designated Use:** Resolution 14-110, Designating the Homer Education and Recreation Complex (HERC) Site as the Location for the Proposed New Homer Public Safety Building **Acquisition History:** Given to the City by KPB. Old Middle School and HS. Reso 98-63