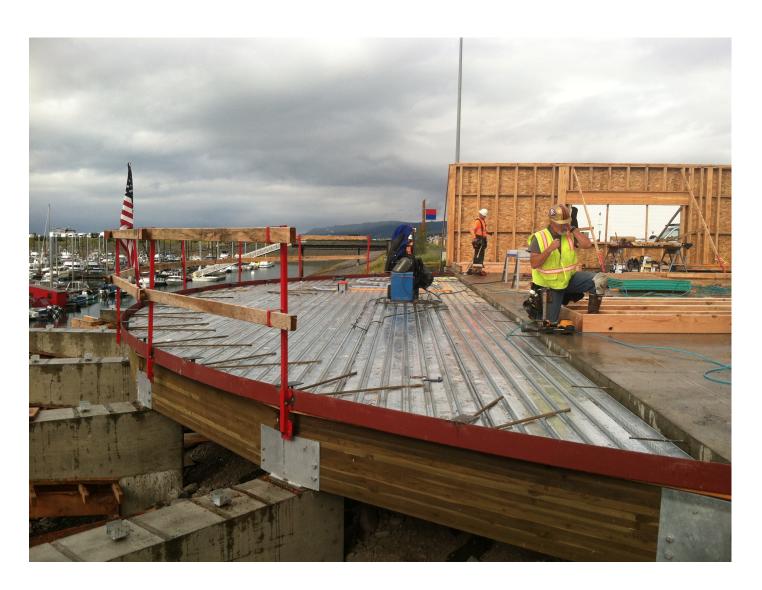

## DRAFT 2015 Land Allocation Plan City of Homer

Adopted by Resolution 15-xxx

New harbormaster office, under construction

#### Notes:

Resolution 2007-51: Lots 14-35, RFP process should be delayed until the master parking plan and over slope development standards and issues are dealt with.

The new harbormaster office is under construction on lots 22 and 23.