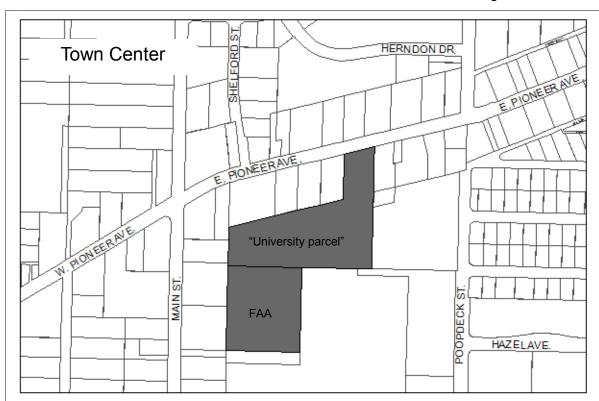

**Designated Use:** UA land: Land was sold to the City by UA with the intent it would be used for town center. FAA site: Held for possible UA/state shared consortium library agreement and land trade for land at Bridge Creek. Resolution 14-084 Identifying Homer FAA Site Sub Tract 38A in the Town Center as a Viable Location for a Community Center.

Acquisition History: UA: Ord 03-61 purchase.

| Area: 7.71 acres                                                                                                          | Parcel Number: 17719209, 17708015                                                                                          |
|---------------------------------------------------------------------------------------------------------------------------|----------------------------------------------------------------------------------------------------------------------------|
| 2009 Assessed Value: \$520,200                                                                                            |                                                                                                                            |
| <b>Legal Description:</b> Homer FAA Site Sub Tract 38A, UA lot: Portion of Nils O Svedlund Sub lot 7 tract B, long legal. |                                                                                                                            |
| Zoning: Central Business District                                                                                         | <b>Wetlands:</b> City had a wetland delineation done in 2006. There is about a 1/2 acre of wetlands between the two sites. |
| Infrastructure: Must be built as land is developed.                                                                       |                                                                                                                            |
|                                                                                                                           |                                                                                                                            |
|                                                                                                                           |                                                                                                                            |
|                                                                                                                           |                                                                                                                            |
|                                                                                                                           |                                                                                                                            |
|                                                                                                                           |                                                                                                                            |
| Finance Dept. Code:                                                                                                       |                                                                                                                            |