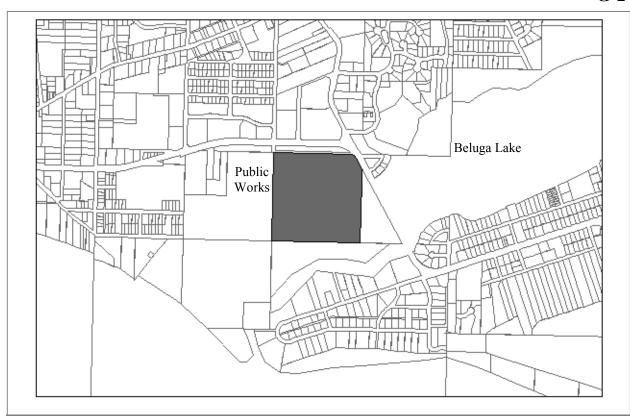

Within a FEMA mapped flood hazard area.

Designated Use: Public Works

Acquisition History: Heath Dead 3/10/71

Area: 30 acres Parcel Number: 17714016

**2009 Assessed Value:** \$1,778,500 (Land: \$585,500, Structures: \$1,203,000)

Legal Description: T 6S R 13W SEC 20 SEWARD MERIDIAN HM NE1/4 NE1/4 SW1/4 & S1/2 NE1/4

SW 1/4

**Zoning:** Central Business/Open Space Wetlands: Yes

Infrastructure: Paved Road, water and sewer

## Notes:

Within a FEMA mapped flood hazard area.

**Designated Use:** Restroom and Future right of way **Acquisition History:** Ordinance 2012-42

Area: 0.27 acres Parcel Number: 17514301

**2012 Assessed Value: \$58,800** 