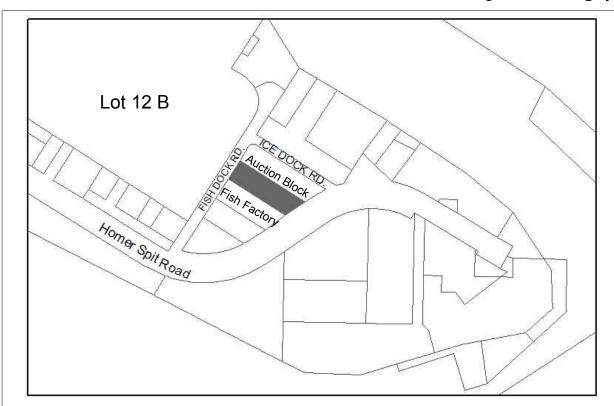

Expiration: 3/31/2020 with two 10 year options

| Designated Use: Lease land Acquisition History:                                                                             |                             |  |
|-----------------------------------------------------------------------------------------------------------------------------|-----------------------------|--|
| Area: 0.79 Acres                                                                                                            | Parcel Number: 18103452     |  |
| <b>2012 Assessed Value:</b> \$802,000 (Land: \$216,400 Structure: \$586,300)                                                |                             |  |
| Legal Description: City of Homer Port Industrial No 2 Lot 12C                                                               |                             |  |
| Zoning: Marine Industrial                                                                                                   |                             |  |
| Infrastructure: Water, sewer, paved road access                                                                             | Address: 4501 Ice Dock Road |  |
| Leased by Resolution 2008-37 to Harbor Leasing (Auction Block) Expiration: 3/31/2028 Options: two additional 5 year options |                             |  |
| Finance Dept. Code:                                                                                                         |                             |  |

Area: 0.52 acres Parcel Number: 18103425

**2012 Assessed Value:** \$194,400

Legal Description: City of Homer Port Industrial Subdivision No 2 Lot 13B

**Zoning:** Marine Industrial **Wetlands:** N/A

Infrastructure: Water, sewer, paved/gravel road Address: Fish Dock Road

access

Former Porpoise Room lot. Fisheries use encouraged but not required.

Resolution 14-043, 20 year lease with two five year options.

Expiration: 4/30/2034

**Designated Use:** Leased Land

**Acquisition History:** 