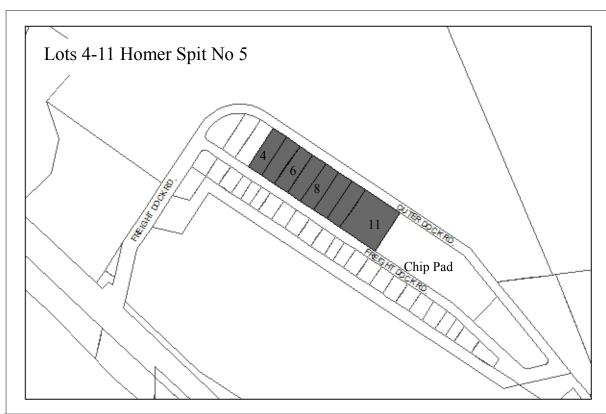

Former Manley building lots.

Area: 6.47 acres. Small lots are 0.67 acres, large

Parcel Number: 181032 23-30

lot is 1.78 acres

**2012 Assessed Value:** \$1,742,400. Smaller lots valued at \$189,700. One large lot valued at \$414,500

Legal Description: Homer Spit Subdivision No. 5 Lots 4 through 11

**Zoning:** Marine Industrial

**Infrastructure:** Water, sewer, paved road access | **Address:** 

Not available for long term lease. Used for seasonal summer parking. May be available for short term winter leases.

Resolution 2007-051: Lots 4-10, the RFP process should be delayed until the master parking plan is developed. The East Harbor expansion should be considered. Lot 11: should be held in reserve to attract a container ship/barge operation and/or an industrial support base to the Port of Homer. This should be a long term lease.