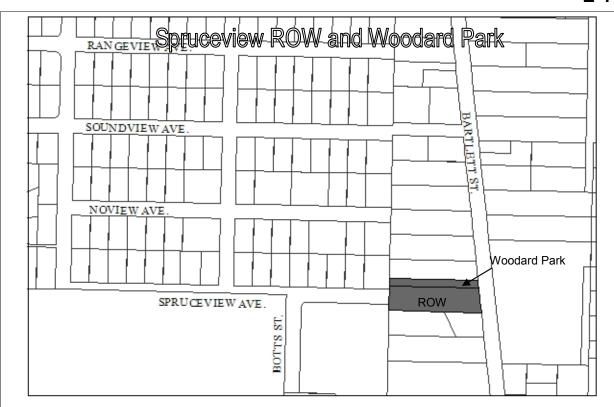

Notes:

**Designated Use:** ROW and Woodard Park

Acquisition History: ROW: Purchased for Harrington Heights LID, Ord 2000-13(S) 7/2000. Woodard

Park: Tax Foreclosure (Harry Gregoire), Park designation enacted in Reso 04-53

Area: ROW 0.85 acres Parcel Number: 17513329

Woodard Park: .025 acres | 17513328

2006 Assessed Value: ROW: \$61,400, Park: \$36,200

Legal Description: ROW: HM0860044 T06S R13W S19 BUNNELL'S SUB NO 17 LOT 12-A

Woodard Park: HM0860044 T06S R13W S19 BUNNELL'S SUB NO 17 LOT 11-B

**Zoning:** Residential Office **Wetlands:** Woodard Creek and wetlands present

**Infrastructure:** Paved access on Bartlett. Part of completed Spruceview Road LID. Water and sewer present.