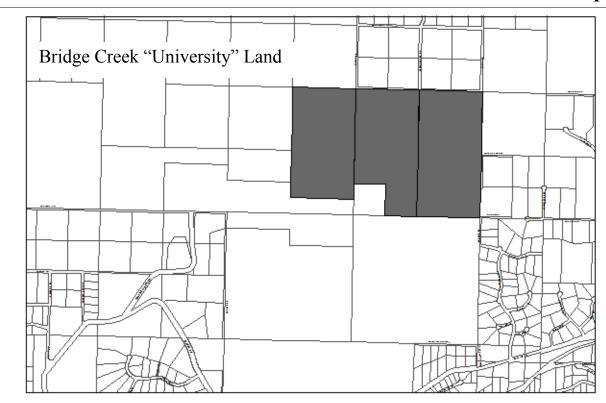

Designated Use: Bridge Creek Watershed Property

Acquisition History: Ordinance 2003-7(A). Purchased from UAA.

**Area**: 220 acres **Parcel Number**:173 052 34, 35, 17305120

**2012 Assessed Value:** \$184,100

**Legal Description:** The Northwest one-quarter of the Southeast one-quarter (NW1/4 SE1/4) and the East one-half of the Southwest one-Quarter of the Southeast one-quarter (E1/2 SW1/4 SE1/4) and the Northwest one-quarter of the Southwest one-quarter of the Southeast one-quarter (NW1/4 SW1/4 SE1/4) and the Northeast one-quarter of the Southwest one-quarter (NE1/4 SW1/4) and the North one-half of the Southeast one-quarter of the Southwest one-quarter (N1/2 S 1/2 SE1/4 SW1/4) and the East one-half of the Southeast one-quarter (E1/2 SE1/4) of Section 5, Township 6 South, Range 13 West, Seward Meridian, in the Homer Recording District, State of Alaska.

**Zoning:** Bridge Creek Watershed Protection District. Not within City Limits.

**Wetlands:** Some wetlands. Bridge Creek flows through the property.

Infrastructure: None. Limited legal and physical access.

### Notes:

Paid \$265,000 for land in 2003.

**Designated Use:** A public use to protect and enhance the City's Bridge Creek Watershed and thereby protect its water quality.

Acquisition History: Emergency Ordinance 2005-40, 2005-45.