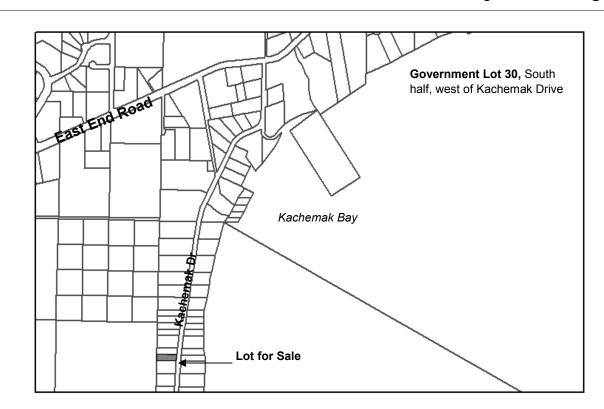

Area: 0.49 acres Parcel Number:17908050

**2009 Assessed Value:** \$2,300

Legal Description: South half of Government Lot 30 Lying West of Kachemak Drive

**Zoning:** Rural Residential **Wetlands:** Will require wetland permit for

development

Infrastructure: Paved road, power lines. Part of Phase II Kachemak Drive Water and Sewer LID.

Notes: Acquired from the Kenai Peninsula Borough through tax foreclosure. Parcel is wetlands.

Designated Use: Sell (Resolution 2009-33)