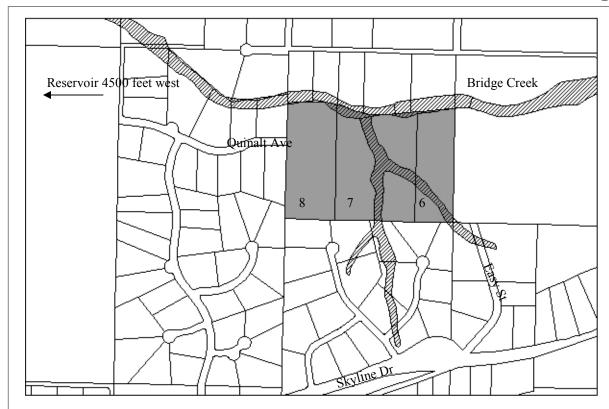

**Area**: Lot 6: 6.91 acres, Lot 7: 13.38 acres

Lot 8: 8.89 acres Total: 28.81 acres

Parcel Numbers: 1736600 6, 7, 8

**20012 Assessed Value:** \$185,700 (all lots)

Legal Description: Lots 6,7 and 8, Roehl Parcels Record of Survey Amended

Zoning: Not in city limits.

**Wetlands:** about half the land is wetland. Bridge Creek is the northern boundary of these lots.

**Infrastructure:** Gravel access on Easy Street and Quinalt Ave. There is a gravel road with some sort of easement over lots 6 and 7.

### Notes:

Lots purchased 2/25/09

Lot 6, \$58,735, recorded document 2009-000612-0

Lot 7, \$113,730, recorded document 2009-000613-0

Lot 8, \$75,565, recorded document 2009-000611-0

Total Cost: \$248,030

The northern lot line of these lots is bridge creek, and meanders as the creek meanders.