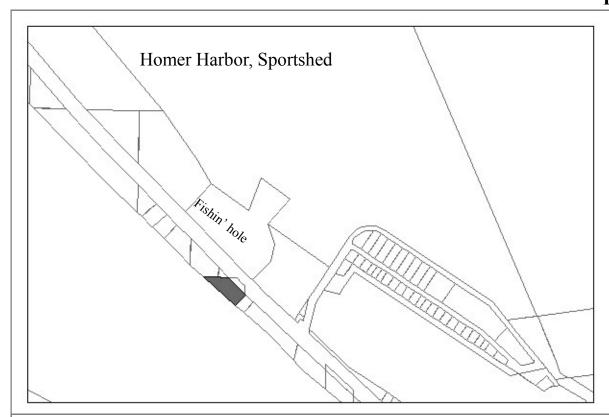

Area: 1.6 acres Parcel Number: 18103105

**2012 Assessed Value:** \$338,500 (Land: \$155,800 Structure: \$182,700)

Legal Description: HM0890034 T06S R13W S35 HOMER SPIT SUB AMENDED LOT 5

**Zoning:** Marine Commercial **Wetlands**: None

Infrastructure: Paved road, water and sewer. Address: 3815 Homer Spit Road

Leased to: Sportshed/Homer Enterprises. Resolution 09-25(S), 09-76(S) Sublease

Expiration: 2029 two 5 year options

Storm damage, fall 2014, resulted in partial collapse and removal of part of one building.