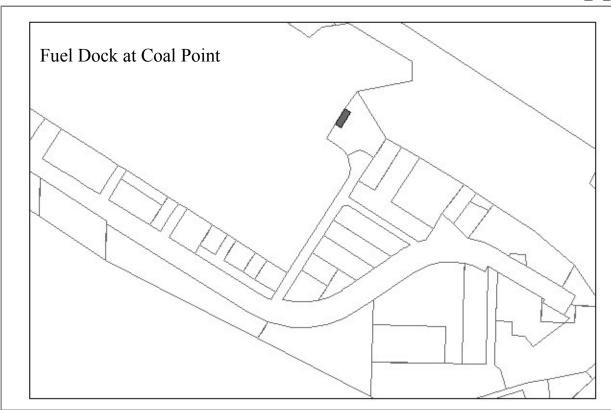

**2012 Assessed Value:** \$476,100 (Land: \$31,100 Structure: \$476,100)

**Legal Description:** HM0890034 T07S R13W S01 HOMER SPIT SUB AMENDED THAT PORTION OF COAL POINT MONUMENT PARK AS PER LEASE AGREEMENT 187 @ 921

**Zoning:** Marine Industrial **Wetlands**: None

Infrastructure: Paved road, water and sewer. Address: 843 Fish Dock Road

Leased to: Harbor Enterprises/Terminal Oil Sales. Coal Point Fuel Dock.

Expiration: 11/30/2018. No options left.