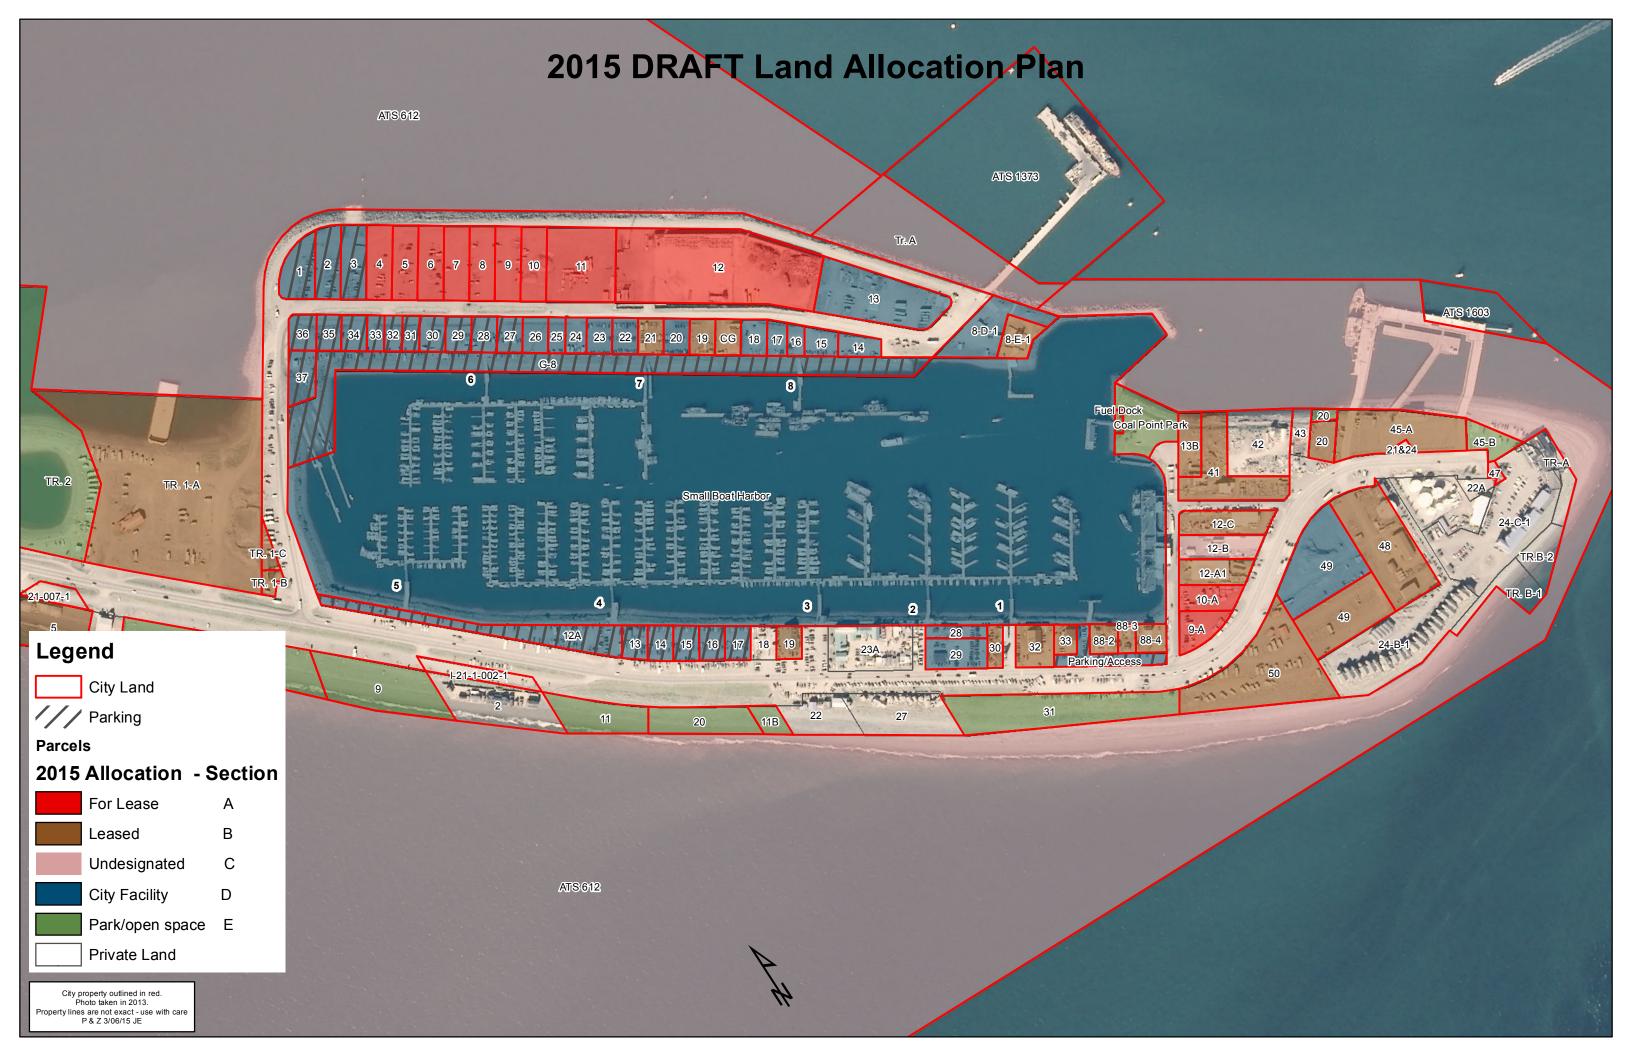

## DRAFT 2015 Land Allocation Plan City of Homer

Adopted by Resolution 15-xxx

New harbormaster office, under construction

## **Sections**

- A. Lands Available For Lease
- **B.** Leased Lands
- C. Other City lands, generally undesignated
- **D.** City Facilities
- E. Parks, Green space, cemeteries
- F. Bridge Creek Lands
- **G.** Conservation Easement Lands

Index—City lands listed by parcel number Appendix - Homer Harbor Map

Note: Any lands not included in this document are listed in the previous version of the Land Allocation Plan, and their designations carry forward to this plan.