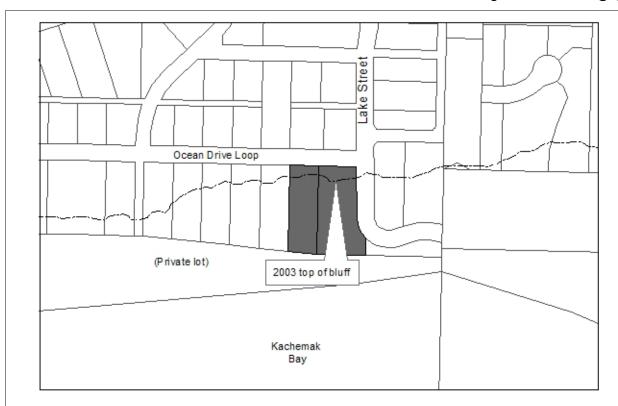

frastructure currently available.

**Notes:** Two adjacent lots are privately owned. The rest of the square lots are owned by the Kenai Peninsula Borough.

There is limited legal access to the eastern lots. There may be no legal access to the western lots.



**Designated Use:** Sell (Resolution 2011-37(A))

Acquisition History: Tax foreclosure, Ord 2010-24(S)

Area: 0.49 acres Parcel Number:17908050

**2009 Assessed Value:** \$2,300

Legal Description: South half of Government Lot 30 Lying West of Kachemak Drive

**Zoning:** Rural Residential **Wetlands:** Will require wetland permit for

development

Infrastructure: Paved road, power lines. Part of Phase II Kachemak Drive Water and Sewer LID.

Notes: Acquired from the Kenai Peninsula Borough through tax foreclosure. Parcel is wetlands.



Designated Use: Sell (Resolution 2009-33)

Acquisition History: Tax foreclosure (seawall) KPB Ord 02-41

**Area**: 1.66 acres **Parcel Number:**177174-06, 07

**2009 Assessed Value:** \$51,500 (combined value)

Legal Description: Lot 43 and 44, Oscar Munson Subdivision

Zoning: Rural Residential Wetlands: Most of these lots are tidal and critical

habitat.

Infrastructure: Gravel road, water and sewer, seawall.

**Notes:** These lots contain seawall frontage. There is little to any developable area. There continues to be bluff erosion above the seawall on these lots. There are seawall and LIS assessments due on these properties. Contact Finance for payoff amounts. No commercial appraiser was willing to conduct an appraisal.

Resolution 2009-33: Sell Lots 43 and 44 Oscar Munson Subdivisio