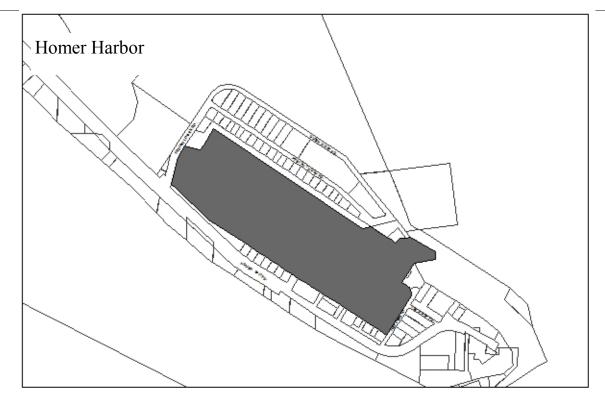

#### Notes:

Public restroom constructed 2013-2014 Future road extension for Bartlett.

Designated Use: Homer Small Boat Harbor

Acquisition History: Reso 99-51 Reconveyed from ACOE

**Area**: 72.94 **Parcel Number**: 18103214

**2009 Assessed Value:** \$5,607,100

**Legal Description:** T 6S R 13W SEC 35 T 6S R 13W SEC 36 T 7S R 13W SEC 1 T 7S R 13W SEC 2 HM 0920050 HOMER SPIT SUB NO TWO AMENDED SMALL BOAT HARBOR SEWARD MERIDIAN

**Zoning:** Marine Commercial **Wetlands:** N/A

Infrastructure: floats, road access, water and sewer

Notes:

**Designated Use:** Parking **Acquisition History:** 

**Area**: 3.12 acres **Parcel Number:** 181033 18-22, 24