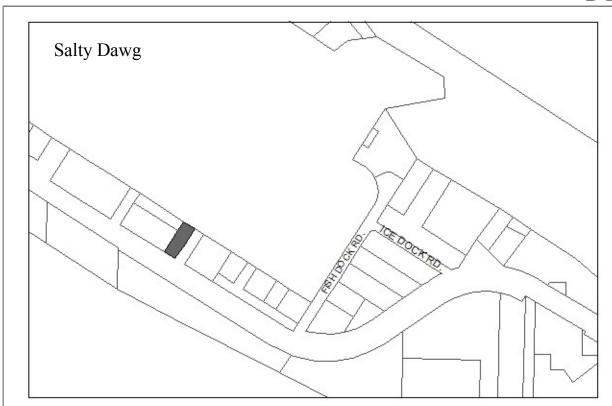

Zoning: Marine Commercial

Wetlands: N/A

Infrastructure: Water, sewer, paved road access
Address: 4390 Homer Spit Road

**Leased to**: John Warren, Salty Dawg Expiration: 1/31/2026. No options.

**Area**: 24,639 sq ft (0.57 acres) **Parcel Number:**18103432

**2012 Assessed Value:** \$619,800 (Land: \$166,700 Structure: \$453,100)

Legal Description: HM0890034 T07S R13W S01 HOMER SPIT AMENDED LOT 32

**Zoning:** Marine Commercial **Wetlands**: None

Infrastructure: Paved road, water and sewer. Address: 4400 Homer Spit Road