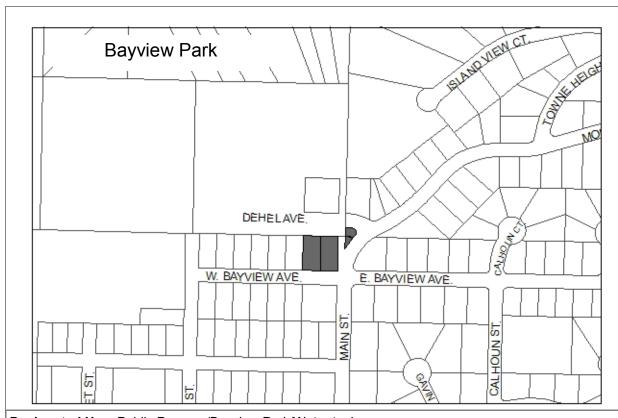

Finance Dept. Code: 175.0003 (driveway, parking), 175.0007 (campground)

**Designated Use:** Public Purpose/Bayview Park/Water tank access **Acquisition History:** Large lots: Klemetsen Warranty Deed 5/8/67. Water tank access and part of Bayview Park.

**Area**: 0.58 acres total **Parcel Number:** 175051 07, 08 17726038, 17727049

2006 Assessed Value: \$91,700 total

Legal Description: 17505107: HM0562936 T06S R13W S18 TRACT A FAIRVIEW SUB LOT 2

17505108: HM0562936 T06S R13W S18 TRACT A FAIRVIEW SUB LOT 1

17726038: HM0760026 T06S R13W S17 KAPINGEN SUB UNIT 3 PARK RESERVE

17727049: HM0770065 T06S R13W S17 ISLAND VIEW SUB PARK

**Zoning:** Urban Residential **Wetlands:** N/A

Infrastructure: Paved road access, water, sewer