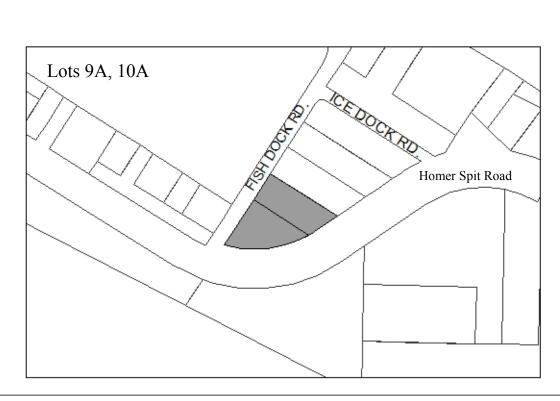

# Section A Lands available for lease

The following lots are available for lease in 2015. Lease procedures follow the City of Homer Lease Policy, and City Code.

**Area**: 1.05 acres (0.52 and 0.53 acres) **Parcel Number:** 18103477, 78

2012 Assessed Value: Land value \$312,200

**Legal Description:** T 7S R 13W SEC 1 SEWARD MERIDIAN HM 2007136 HOMER SPIT REPLAT

2006 LOT 9-A and 10A

**Zoning:** Marine Industrial

Infrastructure: Water, sewer, paved road access Address: