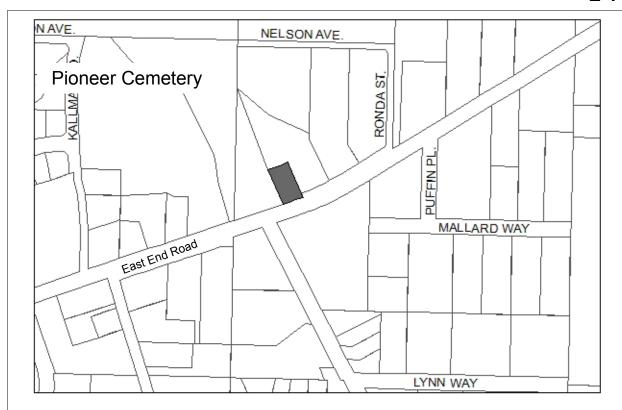

**Designated Use:** Pioneer Cemetery

Acquisition History: Quitclaim Deed Nelson 4/27/66

Area: 0.28 acres Parcel Number:17903007

2009 Assessed Value: \$26,400

Legal Description: James Waddell Survey of Tract 4 Lot 4A

**Zoning:** Residential Office **Wetlands:** N/A

Infrastructure: Paved Road

Designated Use: RV Water/Dump station

Acquisition History: Deed states "Waddell Park Tract"

Area: 1.73 acres Parcel Number: 17712014