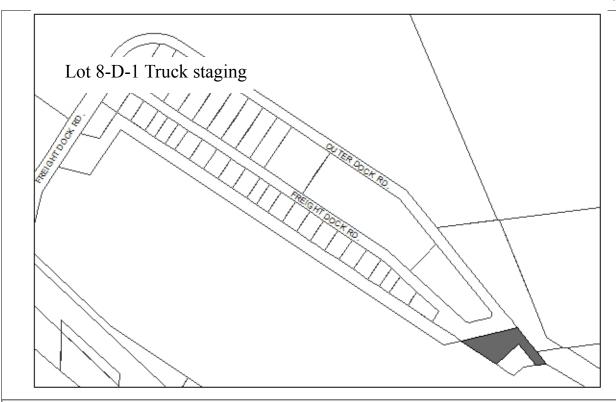

#### Notes:

Resolution 2007-51 Lot 13: Continue its current use as gear storage and cargo staging for Deep Water Dock cargo.

Designated Use: Commercial Truck Staging **Acquisition History:** 

Area: 1.12 acres Parcel Number: 18103259

**2009 Assessed Value:** \$342,800 (Land: \$329,600, Structures: \$13,200)

Legal Description: T 7S R 13W SEC 1 SEWARD MERIDIAN HM 0970072 HOMER SPIT NO 6 8-D-1

**Zoning:** Marine Industrial Wetlands: N/A

Infrastructure: Gravel road access, water and sewer

### Notes:

Resolution 2007-51: Lot 8D1 should be reserved for a marine related business which could include a petroleum products tank farm and a pipeline out to the (expanded) Deep Water Dock. This lot to be RFP's at the appropriate time for this type of marine support activity.