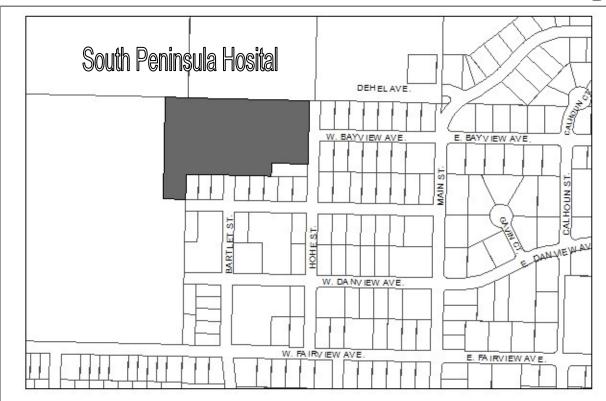

**Designated Use:** South Peninsula Hospital

**Acquisition History:** 

Area: 7.12 acres Parcel Number: 17504024

**2012 Assessed Value:** \$19,943,500 (Land \$256,400, Structures \$19,687,100)

Legal Description: HM02008092T06S R13W S18 SOUTH PENINSULA HOSPITAL SUB 2008

Addition Tract A2

Zoning: Residential Office Wetlands: N/A

Infrastructure: Water, sewer, paved road access

**Notes:** Ordinance 2006-036 leased the land to the Kenai Peninsula Borough for 99 years. Structure is owned by KPB.