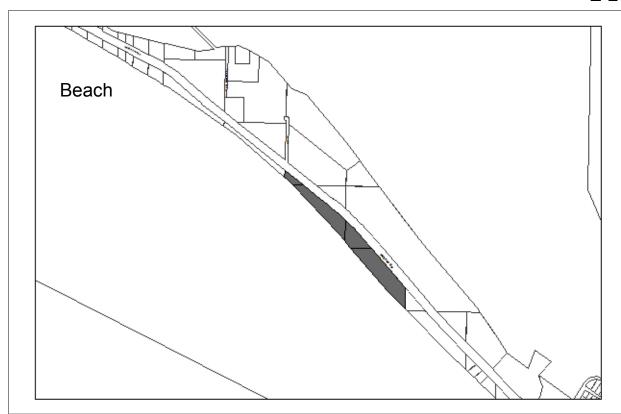

**Designated Use:** Fishing Lagoon

Acquisition History: Ordinance 83-26. Purchase from World Seafood.

Area: 11.27 acres Parcel Number: 18103117

**2012 Assessed Value:** \$1,719,900 (Land: \$1,568,000 Structure: \$151,900)

Legal Description: HM0940043 T06S R13W S35 TRACT 1-A THE FISHIN HOLE SUB NO 2

Zoning: Marine Industrial

Wetlands: N/A

Infrastructure: Water, sewer, paved road access

Address: 3854 Homer Spit Road

This is a large parcel that is used several ways.

- Dredge spoils dewatering and storage, winter barge haul out activity
- City RV park/campground, and access to the only public RV dump on the spit
- Pier One Theater Lease. Theater leases the building only; not the land. Resolution 89-36A.

**Resolution 2011-37(A):** Develop a plan which will consider designation of a 10,000 sq. ft. portion to make the land available for Request for Proposals. (in progress)

**Resolution 13-020:** Designated the north east corner of the lot for use as a trailhead for the Kachemak Bay Water Trail.