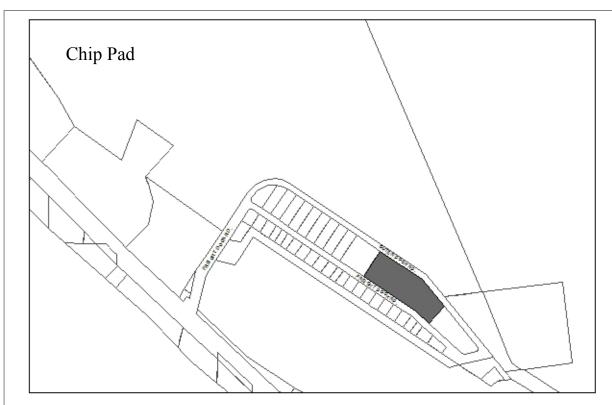

**Legal Description:** Homer Spit Subdivision no 5 Lot 12

**Zoning:** Marine Industrial

Infrastructure: Water, sewer, paved road access Address: 4380 Homer Spit Road

Old Chip Pad

Peninsula Scrap and Salvage has been leasing part of the part intermittently to barge out scrap metal.