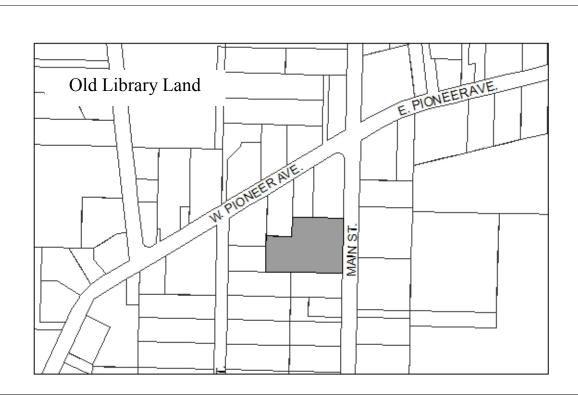

Area: 1.31acres Parcel Number: 17514416

2009 Assessed Value: \$189.200

Legal Description: T 6S R 13W SEC 19 SEWARD MERIDIAN HM 2008016 HOMER PUBLIC

LIBRARY NO 2 LOT 2

**Zoning:** Central Business District **Wetlands:** Drainage and wetlands may be present

Infrastructure: Paved road, water, sewer

**Notes:** This land was formerly part of the old library site. The library building was subdivided onto its own lot, and sold. This lot was put up for sale but did not receive any bids. Minimum bid in late 2007 was set at \$462,500. Intent to sell the lot and pay down debt on the library loan.

Land was put on the market again in 2009 with a minimum bid of \$228,000, and no bids were received. Resolution 11-037(A) Offer for sale, and if not sold, designate as a conservation buffer. February 2012 update: Land will be put on the market again in the spring.

The land has a nice bay view, but would require stumping. Driveway access off of Main Street is very steep. It is likely significant dirt work would be needed to make this lot viable for commercial or multifamily development.