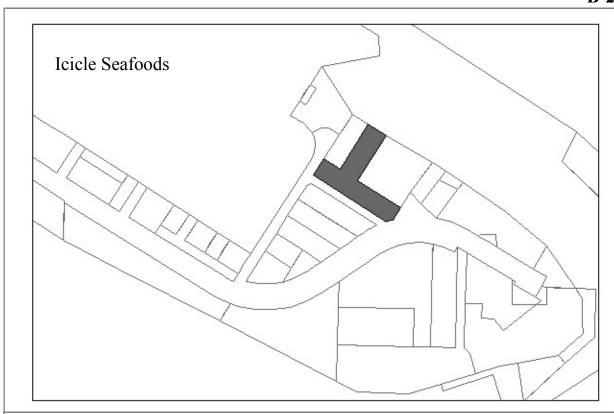

Area: 1.49 acres Parcel Number: 18103419

**2012 Assessed Value:** \$534,900 (Land: \$359,600 Structure: \$175,300)

Legal Description: HM0890034 T07S R13W S01 HOMER SPIT SUB AMENDED ADL 18009 LOT 41

(ADL 18009)

Zoning: Marine Industrial

Wetlands: N/A

Infrastructure: Water, sewer, paved road access

Address: 842 Fish Dock Road

**Leased to**: Icicle Seafoods, Inc Expiration: 9/14/2029. No options.

Area: 0.07 acres Parcel Number: 18103427