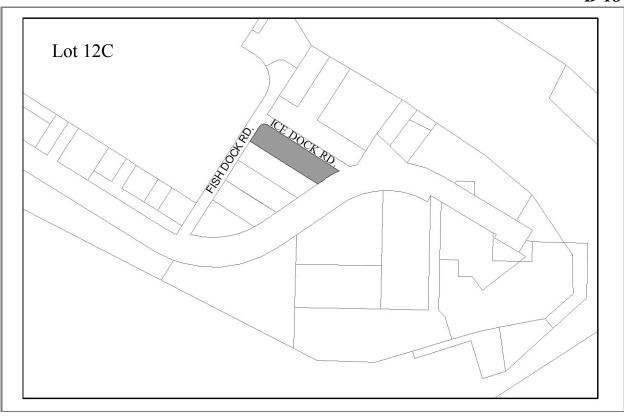

Expiration: 3/31/2020 with two 10 year options

| Designated Use: Lease land Acquisition History:                                                                             |                             |  |
|-----------------------------------------------------------------------------------------------------------------------------|-----------------------------|--|
| Area: 0.79 Acres                                                                                                            | Parcel Number: 18103452     |  |
| <b>2012 Assessed Value:</b> \$802,000 (Land: \$216,400 Structure: \$586,300)                                                |                             |  |
| Legal Description: City of Homer Port Industrial No 2 Lot 12C                                                               |                             |  |
| Zoning: Marine Industrial                                                                                                   |                             |  |
| Infrastructure: Water, sewer, paved road access                                                                             | Address: 4501 Ice Dock Road |  |
| Leased by Resolution 2008-37 to Harbor Leasing (Auction Block) Expiration: 3/31/2028 Options: two additional 5 year options |                             |  |
| Finance Dept. Code:                                                                                                         |                             |  |