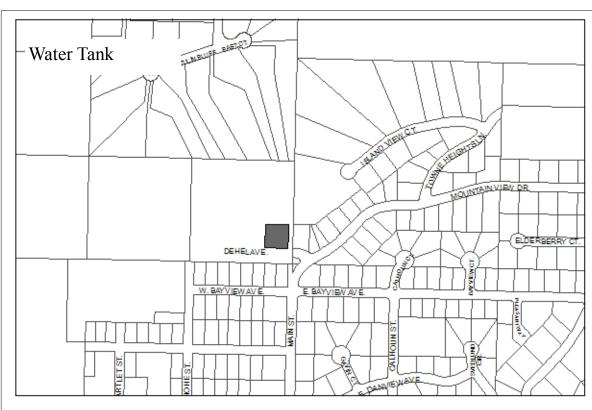

Infrastructure: Water, Sewer, Paved access

Notes:

**Designated Use:** Water Tank (A Frame Tank) **Acquisition History:** Dehel Deed 6/1/65

Area: 0.5 acres Parcel Number: 17504011

**2009 Assessed Value:** \$30,700

**Legal Description:** HM T06S R13W S18 N 150 FT OF THE S 250 FT OF THE E 180 FT OF THE

NE1/4 SE1/4

**Zoning:** Rural Residential **Wetlands:** Possible drainage through site

Infrastructure: N/A

Notes:

**Designated Use:** Future Water Tank **Acquisition History:** Ordinance 14-39