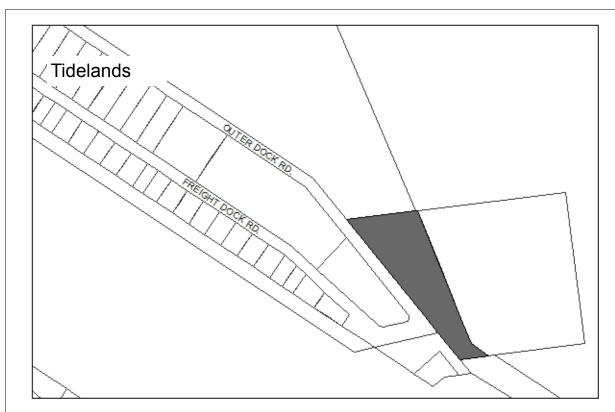

**Designated Use:** Lease (Resolution 10-35(A)) **Acquisition History:** 

**Area**: Freight Dock Road to 150 feet before Ramp 5, (about where used boats are usually for

sale)

Parcel Number: 18103324

#### 2012 Assessed Value:

Legal Description: Homer Spit No 2 Lot 12-A

**Zoning:** Marine Commercial **Wetlands:** N/A

**Infrastructure:** paved road, water and sewer (may or may not be close to a stub out)

**Notes:** Resolution 10-35(A) states: Designate an area from Freight Dock Road to within 150 feet of Ramp 5 for short term, one to two year leases, for small kiosk businesses under 250 square feet.

2013 update: Extension of the Spit Trail in 2013/2014 may affect this area.