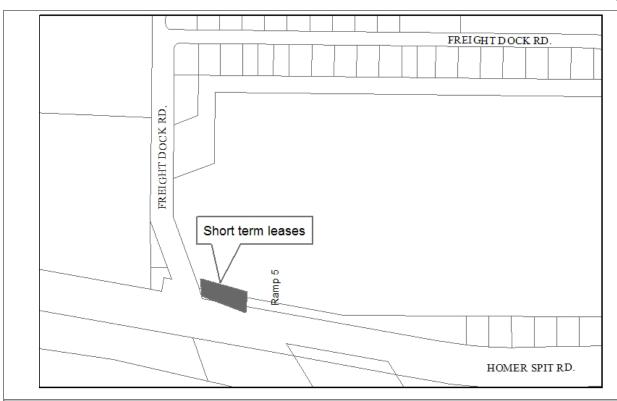

**Designated Use:** Lease (Resolution 10-35(A)) **Acquisition History:** 

**Area**: Freight Dock Road to 150 feet before Ramp 5, (about where used boats are usually for

sale)

Parcel Number: 18103324

#### 2012 Assessed Value:

Legal Description: Homer Spit No 2 Lot 12-A

**Zoning:** Marine Commercial **Wetlands:** N/A

**Infrastructure:** paved road, water and sewer (may or may not be close to a stub out)

**Notes:** Resolution 10-35(A) states: Designate an area from Freight Dock Road to within 150 feet of Ramp 5 for short term, one to two year leases, for small kiosk businesses under 250 square feet.

2013 update: Extension of the Spit Trail in 2013/2014 may affect this area.