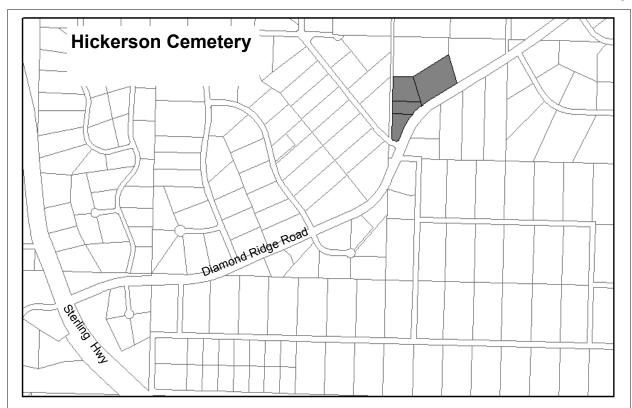

**Designated Use:** Hickerson Memorial Cemetery

Acquisition History: Deed American Legion Gen Buckner Post 16 4/23/70. Ordinance 10-30

**Area**: 6.91 acres **Parcel Number:** 17321011, 13, 14, 15

**2010 Assessed Value:** \$111,990 (Land \$113,100, Structure \$6,800)

Legal Description: HM0631146 T06S R14W S03 TICE ACRES SUB HICKERSON MEMORIAL

CEMETERY. Tice Acres Replat No 1, lots 11-A, 11B & 11-C

Zoning: Not within city limits Wetlands: N/A

Infrastructure: paved access

Notes: Lots 11 A, 11B, and 11C purchased for \$205,000 Ordinance 10-30.

**Designated Use:** Public Purpose. Retain as undeveloped Greenbelt and to protect drainage.

Acquisition History: KPB Ordinance 83-01