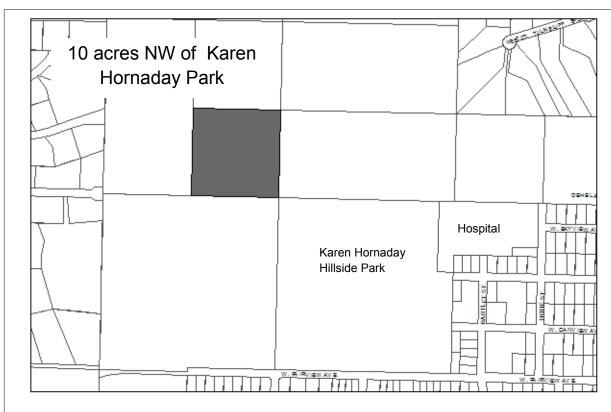

**Designated Use:** Retain for a future park Resolution 2011-37(A)

Acquisition History:

Area: 10 acres Parcel Number: 17504003

2009 Assessed Value: \$64,300\*

Legal Description: T6S R13W Sec 18 SE1/4 NE1/4 SW1/4

**Zoning:** Rural Residential **Wetlands:** Drainages and wetlands may be

present

Infrastructure: None. No access.

Notes: \*2007—Land could not be appraised due to lack of legal access.

**Designated Use:** Public Recreational Purpose/Karen Hornaday Hillside Park **Acquisition History:** Homer Fair Association, Deed 8/1966 with covenants