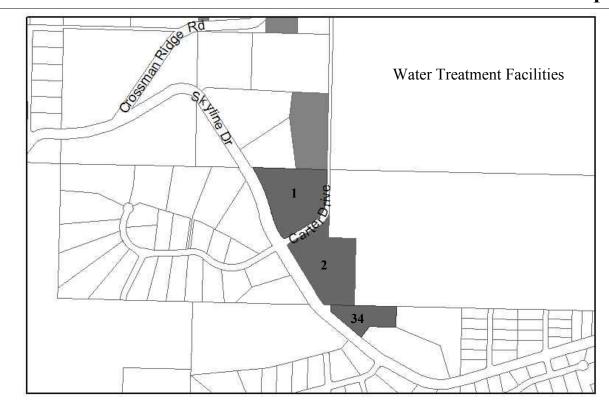

Constructed in 2004. 3,828 sq feet.

Designated Use: Sewage Treatment Acquisition History: see below

**Area**: 4.08 acres **Parcel Number:** 177140 14, 15

**2009 Assessed Value:** \$2,528,100 (Land: \$448,900 Structures/Improvements: \$2,079,200)

**Legal Description:**T 6S R 13W SEC 20 SEWARD MERIDIAN HM POR PER E1/2 NW1/4 NE1/4 SW1/4 PER D-60-164, T 6S R 13W SEC 20 SEWARD MERIDIAN HM THAT PORTION OF E1/2 NW1/4 NE1/4 SW1/4 PER D-60 @ 05

**Zoning:** Central Business District Wetlands: Yes

## Notes:

Acquisition:

17414014: Mitchell Warr Deed 1/9/84 17714015: Heath/Whitmore Deed 3-71

2008 Resolution 08-48 recommends a replat to vacate common lot lines. Resolution 10-35(A) Replat the Sewer Treatment Plant lots to vacate the common lot line.

Within a FEMA mapped flood hazard area.

Designated Use: Public Works

Acquisition History: Heath Dead 3/10/71

Area: 30 acres Parcel Number: 17714016

**2009 Assessed Value:** \$1,778,500 (Land: \$585,500, Structures: \$1,203,000)

Legal Description: T 6S R 13W SEC 20 SEWARD MERIDIAN HM NE1/4 NE1/4 SW1/4 & S1/2 NE1/4

SW 1/4

**Zoning:** Central Business/Open Space Wetlands: Yes

Infrastructure: Paved Road, water and sewer