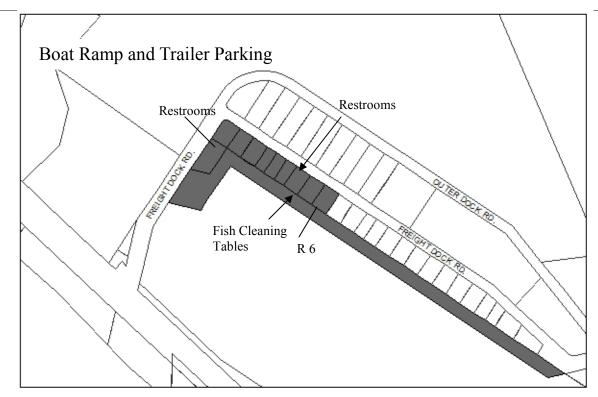

Zoning: Marine Commercial Wetlands: N/A

Infrastructure: Paved road, water and sewer, public restrooms

Notes:

Designated Use: Boat ramp and trailer parking

**Acquisition History:** 

Area: 8.32 acres Parcel Number: 181032 47-58, 18103216

2009 Assessed Value: \$2,323,400

Legal Description: Homer Spit Sub No 5 Lots 28-37, Homer Spit Sub No 2 Amended Lot G-8

Wetlands: N/A **Zoning:** Marine Industrial, over slope area is Marine Commercial

Infrastructure: paved road, water and sewer, public restrooms

Notes: Includes boat launch and most of the trailer parking, two newly constructed public restrooms and over slope area along the harbor.

Resolution 2007-51: Lots 14-35, RFP process should be delayed until the master parking plan and over slope development standards and issues are dealt with.