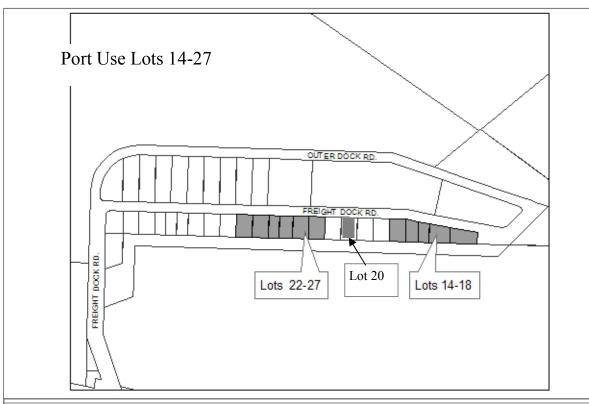

SEWARD MERIDIAN LOT 1,2,3

**Zoning:** Marine Industrial **Wetlands:** N/A

Infrastructure: paved road, water and sewer, Barge ramp

Notes:

**Designated Use:** Port Use **Acquisition History:** 

**Area**: 3.16 acres **Parcel Number:** 18103233-37, 41-46

2009 Assessed Value: \$1,454,000

Legal Description: Homer Spit No 5 Lots 14-18, 22-27

Zoning: Marine Industrial Wetlands: N/A

**Infrastructure**: paved road, water and sewer

#### Notes:

Resolution 2007-51: Lots 14-35, RFP process should be delayed until the master parking plan and over slope development standards and issues are dealt with.

The new harbormaster office is under construction on lots 22 and 23.

Lot 20 reserved for future travel lift Resolution 13-032

**Designated Use**: Deep water dock staging **Acquisition History**:

Area: 2.08 acres Parcel Number: 18103232

**2009 Assessed Value:** \$497,600

Legal Description: T 6S R 13W SEC 36 T 7S R 13W SEC 1 HM 0930012 HOMER SPIT SUB NO 5