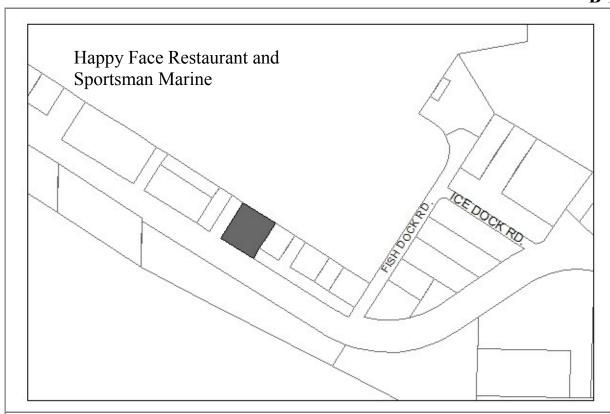

Leased to: Happy Face Restaurant and Sportsman Marine

Expiration: 5/15/2034. Two, 5 year options.

**Designated Use:** Leased Land

**Acquisition History:** 

Area: 0.2 acres Parcel Number: 18103431

**2012 Assessed Value:** \$162,900 (Land: \$72,100 Structure: \$90,800)

Legal Description: HM0920050 T07S R13W S01 HOMER SPIT SUB NO TWO AMD LOT 88-1

Zoning: Marine Commercial Wetlands: N/A

Infrastructure: Water, sewer, paved road access Address: 4406 Homer Spit Road

**Leased to**: Mark & Laura Zeiset dba South Central Radar Expiration: 11/1/2022, two additional 5 year renewal options