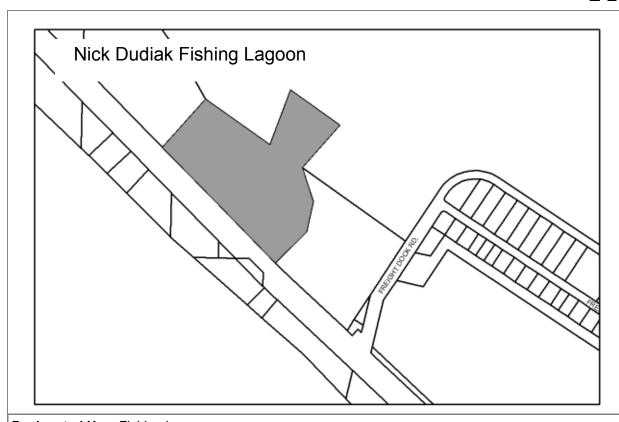

**Designated Use:** Fishing Lagoon

Acquisition History: Ordinance 83-26. Purchase from World Seafood.

Area: 11.27 acres Parcel Number: 18103117

**2012 Assessed Value:** \$1,719,900 (Land: \$1,568,000 Structure: \$151,900)

Legal Description: HM0940043 T06S R13W S35 TRACT 1-A THE FISHIN HOLE SUB NO 2

Zoning: Marine Industrial

Wetlands: N/A

Infrastructure: Water, sewer, paved road access

Address: 3854 Homer Spit Road

This is a large parcel that is used several ways.

- Dredge spoils dewatering and storage, winter barge haul out activity
- City RV park/campground, and access to the only public RV dump on the spit
- Pier One Theater Lease. Theater leases the building only; not the land. Resolution 89-36A.

**Resolution 2011-37(A):** Develop a plan which will consider designation of a 10,000 sq. ft. portion to make the land available for Request for Proposals. (in progress)

**Resolution 13-020:** Designated the north east corner of the lot for use as a trailhead for the Kachemak Bay Water Trail.