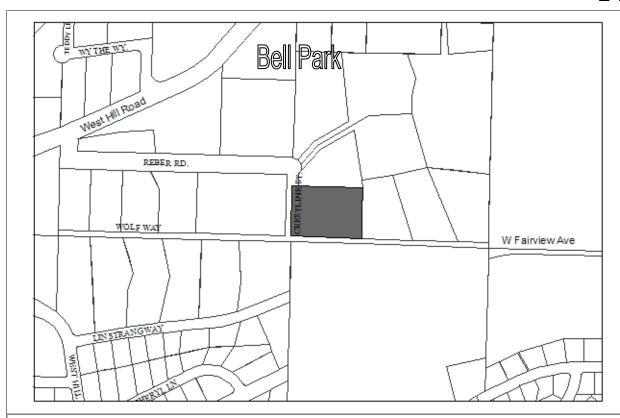

These lots were previously assessed for the Sterling Highway Sewer line.

Finance Dept. Code: 392.0005

**Designated Use:** W.R.Bell Public Park.

Acquisition History: Gifted by Daughter, Dene and Husband Edward Reber 8/20/1970

Area: 2.75 acres Parcel Number: 17524006

**2009 Assessed Value:** \$81,800

Legal Description: HM0700402 T06S R13W S18 TRACT E W R BELL SUB

**Zoning:** Rural Residential **Wetlands:** Drainages on lot.

Infrastructure: Gravel road access. Rough trails across property.

#### Notes:

Park contains the gravesite of W.R. Bell.

It can be expected that the land to the south will be come a housing development. Some homes will be accessed from W Fairview Ave.

2009: Completion of Reber Trail, with HART funds and a state trails grant.