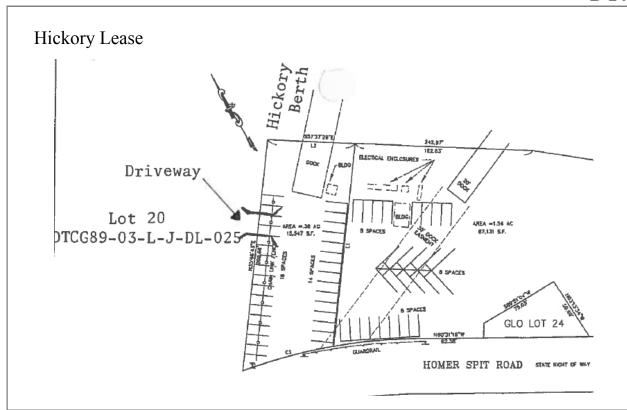

#### Notes:

Resolution 2007-51: Lots 14-35, RFP process should be delayed until the master parking plan and over slope development standards and issues are dealt with.

The new harbormaster office is under construction on lots 22 and 23.

Lot 20 reserved for future travel lift Resolution 13-032

**Designated Use**: Deep water dock staging **Acquisition History**:

Area: 2.08 acres Parcel Number: 18103232

**2009 Assessed Value:** \$497,600

Legal Description: T 6S R 13W SEC 36 T 7S R 13W SEC 1 HM 0930012 HOMER SPIT SUB NO 5