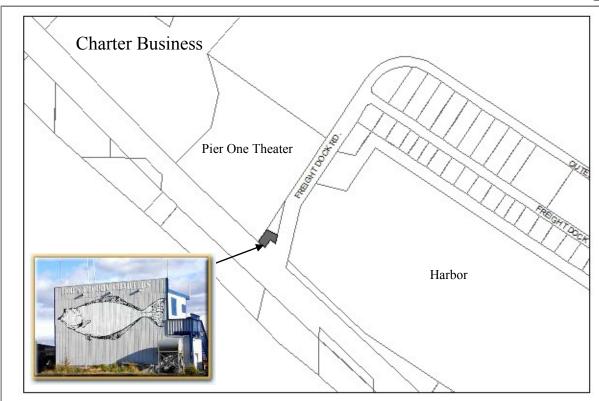

- Dredge spoils dewatering and storage, winter barge haul out activity
- City RV park/campground, and access to the only public RV dump on the spit
- Pier One Theater Lease. Theater leases the building only; not the land. Resolution 89-36A.

Leased to: Pier One Theater

Resolution 2011-104(A). 5 Year Lease, Fire Marshal review required.

**Designated Use:** Lease

Acquisition History: Ord 1983-26. Purchased from World Seafood

**Area**: 0.15 acres or 6,692 sq ft **Parcel Number:**18103118