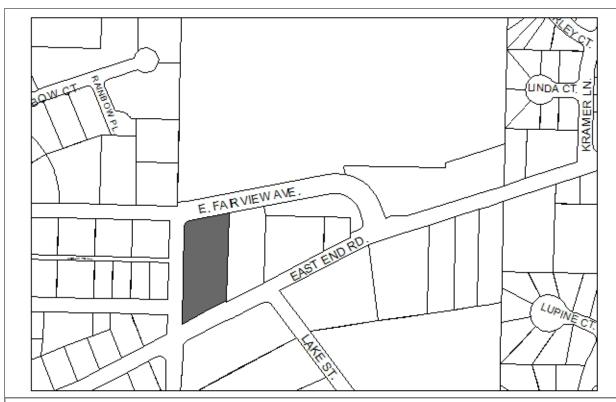

Infrastructure: Water, Sewer, Paved access

Notes:

**Designated Use:** Water Tank (A Frame Tank) **Acquisition History:** Dehel Deed 6/1/65

Area: 0.5 acres Parcel Number: 17504011

**2009 Assessed Value:** \$30,700

**Legal Description:** HM T06S R13W S18 N 150 FT OF THE S 250 FT OF THE E 180 FT OF THE

NE1/4 SE1/4

**Zoning:** Rural Residential **Wetlands:** Possible drainage through site

Infrastructure: N/A

Notes:

**Designated Use:** Future Water Tank **Acquisition History:** Ordinance 14-39