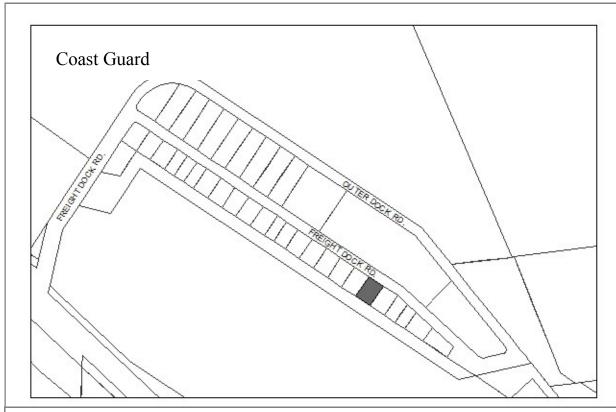

**Leased to**: Seldovia Village Tribe, for Kachemak Bay Ferry Resolution 10-41. Expiration May 31, 2030, two 5 year options

**Designated Use:** Leased to USCG

**Acquisition History:** 

Area: 0.34 acres Parcel Number: 18103218

**2012 Assessed Value:** \$567,300 (Land: \$105,000 Structure: \$462,300)

Legal Description: Homer Spit Four subdivision Lot 2

| Zoning: Marine Industrial                       | Wetlands: N/A                 |
|-------------------------------------------------|-------------------------------|
| Infrastructure: Water, sewer, paved road access | Address: 4373 Freight Dock Rd |

Leased to: USCG

Lease Renewal Options: None Expiration: September 30, 2016

**Area**: 12,700 sq ft **Parcel Number:**18103316

**2012 Assessed Value:** \$543,400 (Land: \$97,100 Structure: \$446,300)

Legal Description: HM0890034 T07S R13W S01 HOMER SPIT SUB AMENDED LOT 19