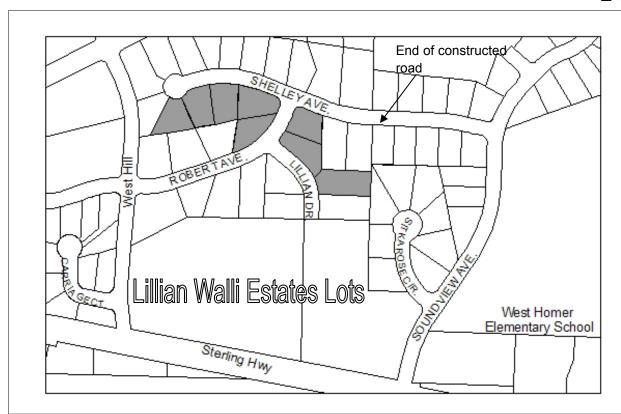

## History:

Resolution 2004-24A, Land Allocation Plan Resolution 2007-03 Emerald Park Master Plan

Designated Use: Public Purpose

Acquisition History: Tax foreclosure. Eight lots, KPB Ord 93-09, 93-147, and 94-2(A)

Area: East lot is just over a third of an acre.

Total Acreage: 3.02 acres.

Parcel Number: 175241-10-12, 26-30

Wetlands: All lots mapped as potential wetlands

2006 Assessed Value: \$7,800-\$8,400 per lot. Total: \$56,000

Legal Description: HM0880016 T06S R14W S24 LILLIAN WALLI ESTATE SUB LOT 60, 65, 66, 67,

70, 57, 58, 59.

**Zoning:** Rural Residential

Infrastructure: No roads, water or sewer immediately adjacent to these lots.

Notes: Resolution 2004-24A: The Council directed staff to work with Parks and Recreation to identify a lot to keep as a park.

Resolution 2012-50(S): Initiated a Special Assessment District to develop the subdivision. This process began in fall 2012.

These lots were previously assessed for the Sterling Highway Sewer line.

Finance Dept. Code: 392.0005

**Designated Use:** W.R.Bell Public Park.

Acquisition History: Gifted by Daughter, Dene and Husband Edward Reber 8/20/1970