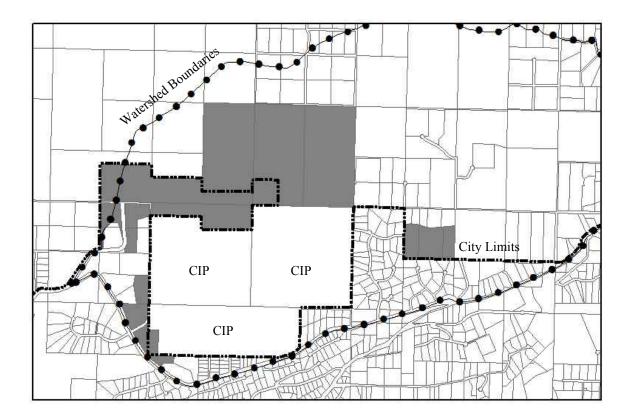

## City Lands within the Bridge Creek Watershed Protection District

These properties lie within the Bridge Creek Watershed Protection District. Not all the lands within the district are in Homer City limits. The city owns 19 lots totaling 395.6 acres with an assessed value in 2012 of \$3,957,500. Lands include conservation purchases from the University of Alaska, and water system infrastructure such as the reservoir, pump house, and water treatment plant and tanks.

In 2006, the number one CIP funding priority was the water supply, including the water treatment plant, water source and watershed land acquisitions. In particular, the City has requested funding to purchase additional property bordering the reservoir and Bridge Creek for both water treatment expansion and preservation.