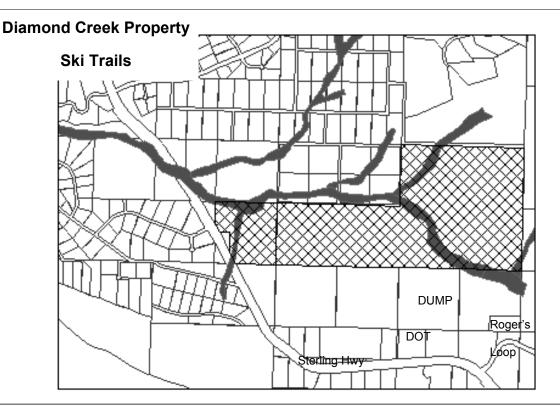

# **Section E**

Parks + Beaches

Cemeteries + Green Space

**Designated Use:** Public Purpose for park land

Acquisition History: Ordinance 07-03. Forest Legacy grant/KHLT/long term public ownership

**Area**: 273 acres (240 acres and 33 acres) **Parcel Number**: 17302201, 17303229

2009 Assessed Value: \$393,700

**Legal Description:** HM T06S R14W S09 SE1/4 EXCLUDING THE W1/2 SW1/4 SE1/4 SE1/4 and HM T06S

R14W S10 SE1/4 & S1/2 SW1/4.

**Zoning:** Not in city limits **Wetlands:** Yes. Diamond Creek flows through

these lots. Larger lot is mostly wetland.

Infrastructure: Limited legal and physical access. Western lot has Sterling Highway frontage.

Notes: Ski trails, managed by Kachemak Nordic Ski Club

Acquisition notes: the Kachemak Heritage Land Trust purchased the property from the University of Alaska via a Forest Legacy Grant from the state of Alaska. The City accepted ownership of the land, to keep it for public park land in perpetuity, as required by the grant.

Conservation Easement Resolution 2010-48, Recording# 2010-003220-0 Resolution 13-055 Adopting the Diamond Creek Recreation Area Plan

The Plan was accepted by the State of Alaska Forest Legacy Program on 11/19/2014. Management and development of the property must follow the adopted and approved plan.