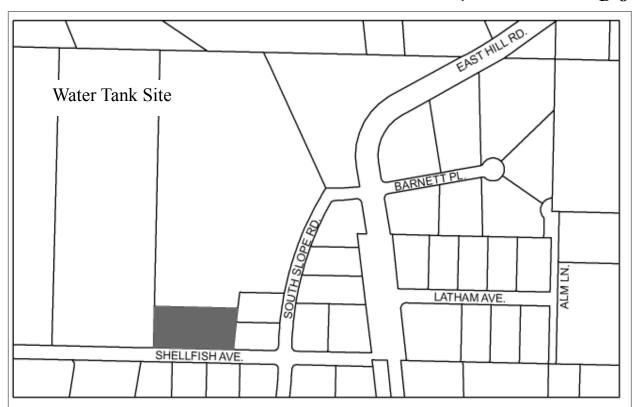

**Legal Description:** HM T06S R13W S18 N 150 FT OF THE S 250 FT OF THE E 180 FT OF THE

NE1/4 SE1/4

**Zoning:** Rural Residential **Wetlands:** Possible drainage through site

Infrastructure: N/A

Notes:

**Designated Use:** Future Water Tank **Acquisition History:** Ordinance 14-39

Area: 1.5 acres Parcel Number: 17701009

## 2015 Assessed Value:

**Legal Description:** T6S R13W SEC 17 SEWARD MERIDIAN HM 2014023 BARNETT SUB QUIET CREEK ADDN 2014 TRACT A2

Zoning: Rural Residential Wetlands:

Infrastructure: N/A

**Notes:** Future location of a new water tank. (2016 construction?)