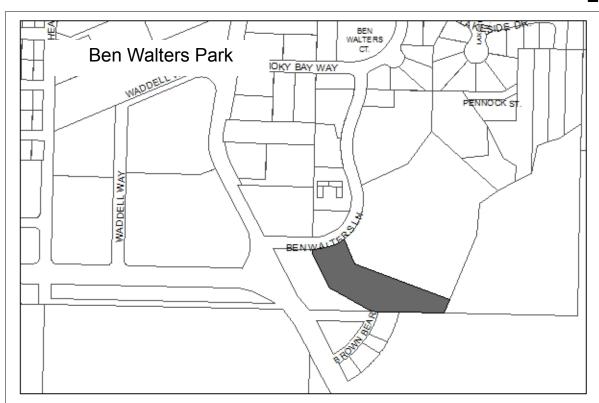

Designated Use: Ben Walters Park. Public park or greenbelt per deed.

Acquisition History: Reso 83-22(S) Neal Deed 5/4/83. Donated. Deed amended 6/1/83.

Area: 2.48 acres Parcel Number: 17712022

**2009 Assessed Value:** \$435,200 (Land \$386,100, Structure \$49,100)

Legal Description: Lakeside Village Park Addition Replat Lot 1A-2

**Zoning:** Central Business District **Wetlands:** 3664 Ben Walters Lane

Infrastructure: Paved Road, water and sewer. Public restrooms, covered fire pit, lake access and dock.

Notes: New swing set installed, 2008. New dock installed in 2009.

Designated Use: Bishop's Beach Park

Acquisition History: McKinley Warrant Deed 1/9/1984

Area: 3.46 acres Parcel Number: 17714010

**2009 Assessed Value:** \$56,600 (Land \$45,300, Structure \$11,300)