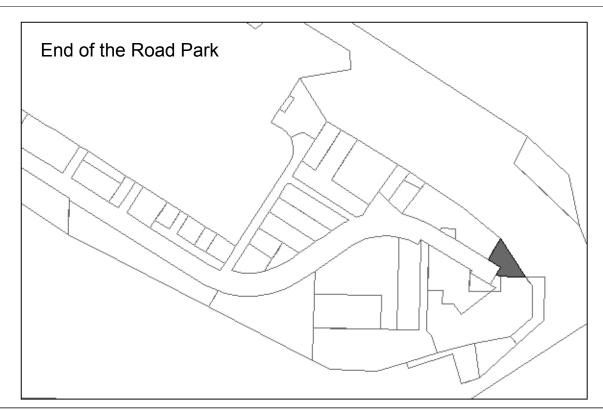

**Designated Use:** End of the Road Park Resolution 13-032

**Acquisition History:** 

Area: 0.43 acres Parcel Number: 18103448

**2009 Assessed Value:** \$173,400

Legal Description: HM0930049 T07S R13W S01 HOMER SPIT SUB NO 6 VELMA'S ADDN LOT 45-B

Zoning: Marine Industrial

Wetlands: N/A

Infrastructure: Water, sewer, paved road access

Address:

Restroom construction 2013/14, parking lot paved, and spit trail completed