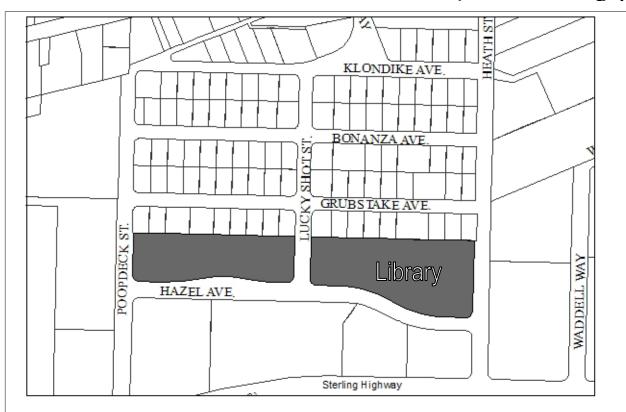

**Designated Use:** Library. Resolution 2003-72 **Acquisition History:** KPB Ord 93-09

**Area**: 5.25 acres **Parcel Number**:17710739, 17710740

**2009 Assessed Value:**\$3,335,200 (Land 335,200, Structure 3,000,000)

Legal Description: HM2005036 T06S R13W S20 TRACT B GLACIER VIEW SUB NO 26, HM2005036

T06S R13W S20 TRACT A GLACIER VIEW SUB NO 26

Zoning: Central Business District Wetlands: Some wetlands present

Infrastructure: Paved road access, trail access, water and sewer available.