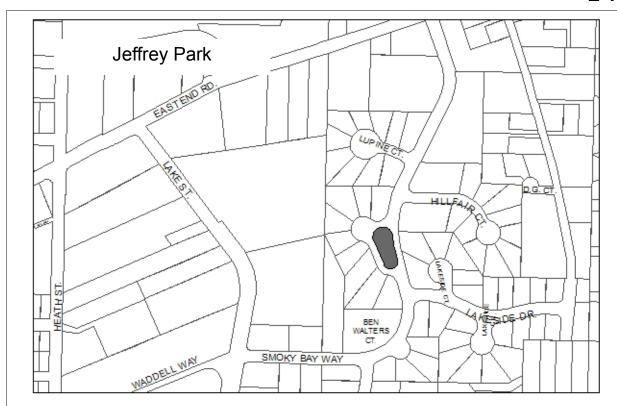

2009 Assessed Value: \$215,800

Legal Description: Waddell Subdivision, portion S of Homer Bypass Road

Zoning: Central Business District Wetlands:

Infrastructure: Water, Sewer, gravel/paved access

Notes:

**Designated Use:** Public Purpose/Greenbelt/Jeffrey Park

Acquisition History: Ordinance 83-27 (KPB)

Area: 0.38 acres Parcel Number: 17730251

**2009 Assessed Value:** \$41,900

Legal Description: Lakeside Village Amended Jeffrey Park

Zoning: Urban Residential Wetlands:

Infrastructure: Paved Road, water, sewer

**Notes:** Neighborhood park. Grass and new swing sets installed in 2005. Fill brought in to the park to raise the ground level and deal with drainage issues in 2007.