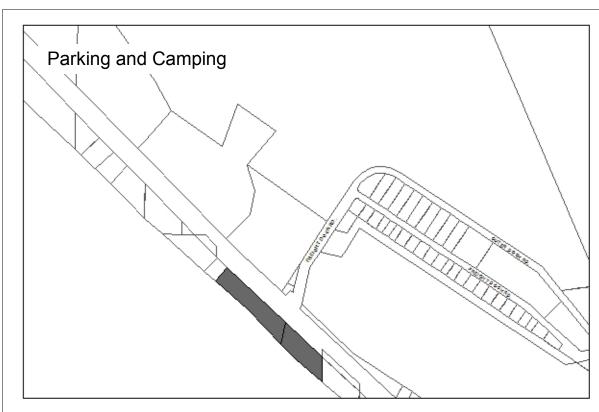

**Zoning:** Marine Commercial **Wetlands:** N/A

Infrastructure: floats, road access, water and sewer

Notes:

**Designated Use:** Parking **Acquisition History:** 

**Area**: 3.12 acres **Parcel Number:** 181033 18-22, 24

**2009 Assessed Value:** \$953,200 (Land: \$1,110,800, Structures: \$142,300)

**Legal Description:** T 7S R 13W SEC 1 SEWARD MERIDIAN HM 0890034 HOMER SPIT SUB AMENDED LOT 13-17, HM 0910003 HOMER SPIT SUB NO TWO SEWARD MERIDIAN LOT 12A

Zoning: Marine Commercial Wetlands: N/A

Infrastructure: Paved road, water and sewer, public restrooms

Notes:

Designated Use: Boat ramp and trailer parking

**Acquisition History:** 

Area: 8.32 acres Parcel Number: 181032 47-58, 18103216