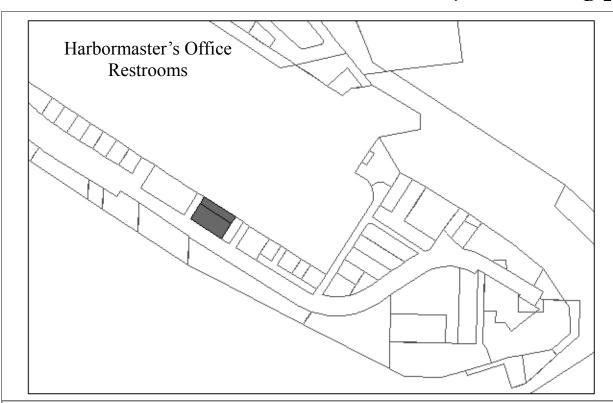

**Designated Use:** Harbormaster Office, parking and restrooms **Acquisition History:** 

**Area**: 0.65 and 0.28 acres, or 0.93 acres **Parcel Number:** 181033 10, 11

**2009 Assessed Value:** \$446,700 (Land: \$358,900 Structures: \$107,800)

Legal Description: Homer Spit Subdivision Amended, Lots 28 and 29

**Zoning:** Marine Commercial

Infrastructure: Paved road, water and sewer

Restrooms (?) Built in 1968, 2060 sq ft.

**Designated Use:** Parking and Access **Acquisition History:** 