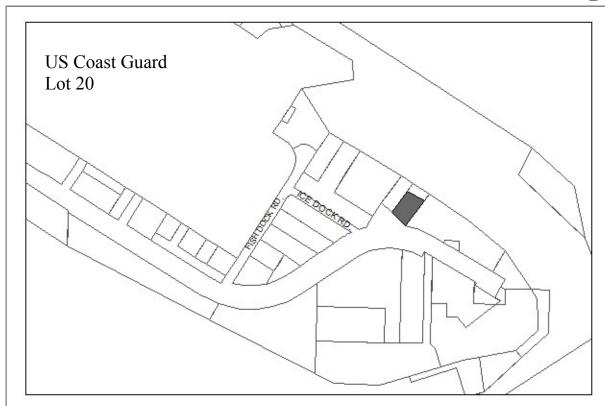

The Port Maintenance Shop is on this lot, and a large water tank, and other accessory structures.

Area: 0.35 acres Parcel Number: 18103445

**2012 Assessed Value:** \$112,800

**Legal Description:** Portion of Government Lot 20

| Zoning: Marine Industrial                       | Wetlands: N/A                 |
|-------------------------------------------------|-------------------------------|
| Infrastructure: Water, sewer, paved road access | Address: 4688 Homer Spit Road |

**Leased to**: US Coast Guard. Lease expires September 30, 2023

Resolution 15-009 approved an additional 20 year lease.

See page B-25. This lease is a portion of the Pioneer Dock.

West trestle of the Pioneer Dock, for mooring and parking on west trestle and Lot 45A.