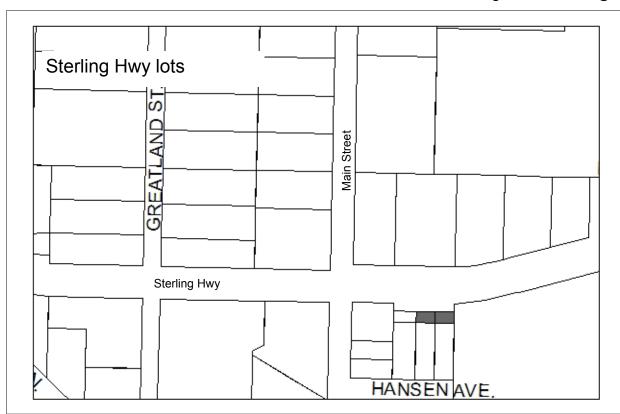

Acquisition History: Detling Deed 6/10/82

Area: 0.03 acres each. Total of 2,613 sq ft

Parcel Number: 177154 02, 03

2009 Assessed Value: \$1,400

**Legal Description: T**6S R 13W SEC 20 SEWARD MERIDIAN HM 0670365 W R BENSON SUB AMENDED LOT 46 EXCLUDING HOMER BY-PASS ROAD, T 6S R 13W SEC 20 SEWARD MERIDIAN HM 0670365 W R BENSONS SUB AMENDED LOT 47 EXC HOMER BY-PASS RD\*

Zoning: Central Business District Wetlands: Possibly. Lots are steep.

Infrastructure: Paved Road and sidewalk

**Notes:** Lots are steep; they run from the Sterling Highway grade down the slope to the adjoining property. Lot dimensions are approximately 50'x30'.