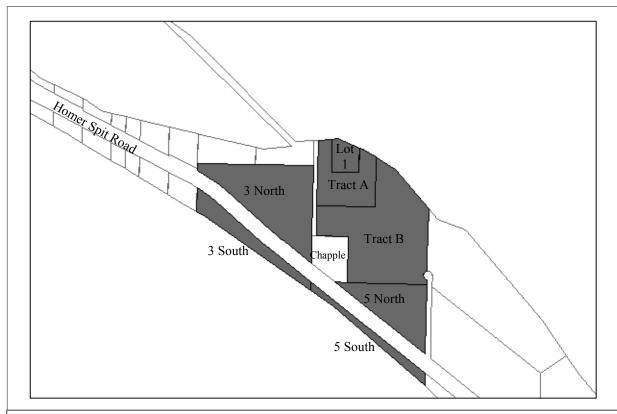

Leased to: John & Margaret Chapple. Homer Spit Campground

Expiration: 12/31/2026, two addition 3 year options.

**Area**: 27,470 sq ft (0.63 acres) **Parcel Number:**18103421

**2012 Assessed Value:** \$841,900 (Land: \$180,600 Structure: \$661,300)

access

Former Porpoise Room lot. Fisheries use encouraged but not required.

Resolution 14-043, 20 year lease with two five year options.

Expiration: 4/30/2034

**Designated Use:** Leased Land

**Acquisition History:** 