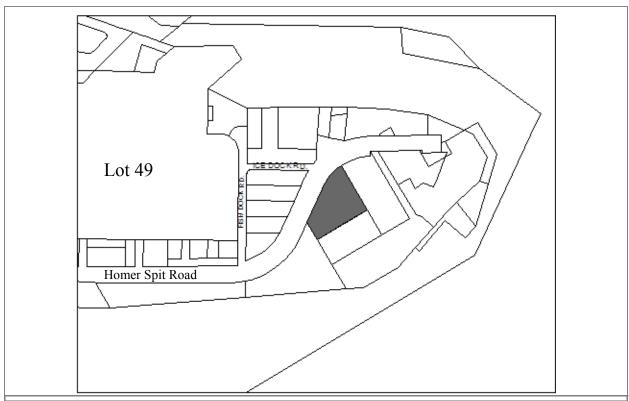

# Section A Lands available for lease

The following lots are available for lease in 2015. Lease procedures follow the City of Homer Lease Policy, and City Code.

**Area**: 1.05 acres (0.52 and 0.53 acres) **Parcel Number:** 18103477, 78

2012 Assessed Value: Land value \$312,200

**Legal Description:** T 7S R 13W SEC 1 SEWARD MERIDIAN HM 2007136 HOMER SPIT REPLAT

2006 LOT 9-A and 10A

**Zoning:** Marine Industrial

Infrastructure: Water, sewer, paved road access Address:

Former Manley building lots.

Area: 6.47 acres. Small lots are 0.67 acres, large

Parcel Number: 181032 23-30

lot is 1.78 acres

**2012 Assessed Value:** \$1,742,400. Smaller lots valued at \$189,700. One large lot valued at \$414,500

Legal Description: Homer Spit Subdivision No. 5 Lots 4 through 11

**Zoning:** Marine Industrial

**Infrastructure:** Water, sewer, paved road access | **Address:** 

Not available for long term lease. Used for seasonal summer parking. May be available for short term winter leases.

Resolution 2007-051: Lots 4-10, the RFP process should be delayed until the master parking plan is developed. The East Harbor expansion should be considered. Lot 11: should be held in reserve to attract a container ship/barge operation and/or an industrial support base to the Port of Homer. This should be a long term lease.

Resolution 10-35(A) prepare a plan for organized parking and fee collection. Resolution 14-041, Lots 9, 10 and 11 are available for short term lease only.

Area: 5 acres Parcel Number: 18103220

**2012 Assessed Value:** \$1,487,100 (Land: \$947,100, Structure/Improvements: \$540,000)