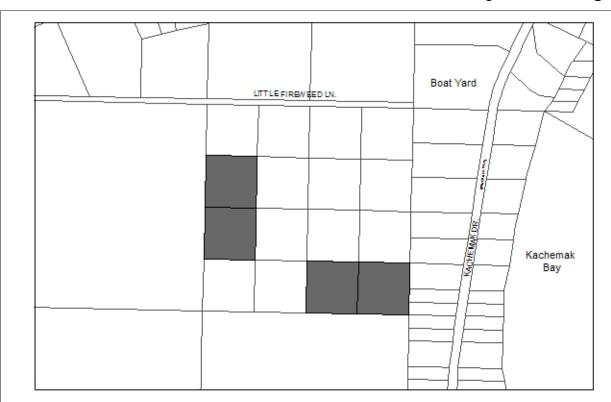

Area: 10 acres total. Each lot is 2.5 acres.

Parcel Number: 179080 09, 15, 25, 26

2009 Assessed Value: Each lot: \$20,400. Total: \$81,600

Legal Description: Government Lots 10, 21, 24, 25, HM T06S R13W S14

**Zoning:** General Commercial 2

**Wetlands:** Lots are mostly wetlands. Formal delineation would be needed prior to any project planning.

Infrastructure: No infrastructure currently available.

**Notes:** Two adjacent lots are privately owned. The rest of the square lots are owned by the Kenai Peninsula Borough.

There is limited legal access to the eastern lots. There may be no legal access to the western lots.

**Designated Use:** Sell (Resolution 2011-37(A))

Acquisition History: Tax foreclosure, Ord 2010-24(S)