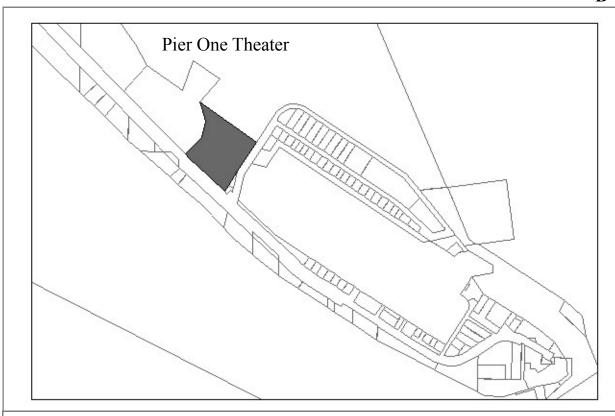

- Dredge spoils dewatering and storage, winter barge haul out activity
- City RV park/campground, and access to the only public RV dump on the spit
- Pier One Theater Lease. Theater leases the building only; not the land. Resolution 89-36A.

Leased to: Pier One Theater

Resolution 2011-104(A). 5 Year Lease, Fire Marshal review required.

**Designated Use:** Lease

Acquisition History: Ord 1983-26. Purchased from World Seafood

**Area**: 0.15 acres or 6,692 sq ft **Parcel Number:**18103118