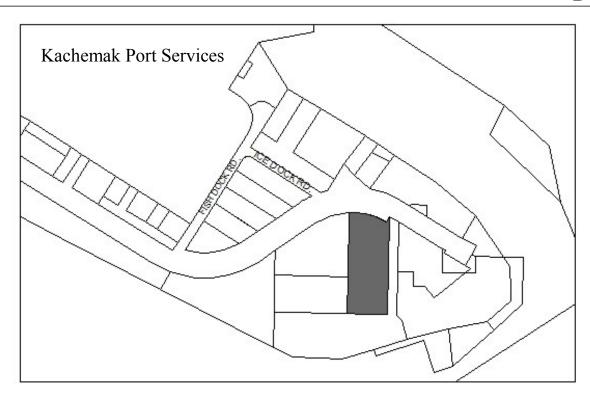

Legal Description: HM0900052 T07S R13W S01 CITY OF HOMER PORT INDUSTRIAL NO 3

LOT 12-A1

Zoning: Marine Industrial

Wetlands: None

Infrastructure: Paved road, water and sewer.

Address: 800 Fish Dock Road

Leased to: Fish Factory, LLC

Expiration: 3/31/2020 with two 10 year options

| Designated Use: Lease land Acquisition History:                                                                             |                             |  |
|-----------------------------------------------------------------------------------------------------------------------------|-----------------------------|--|
| Area: 0.79 Acres                                                                                                            | Parcel Number: 18103452     |  |
| <b>2012 Assessed Value:</b> \$802,000 (Land: \$216,400 Structure: \$586,300)                                                |                             |  |
| Legal Description: City of Homer Port Industrial No 2 Lot 12C                                                               |                             |  |
| Zoning: Marine Industrial                                                                                                   |                             |  |
| Infrastructure: Water, sewer, paved road access                                                                             | Address: 4501 Ice Dock Road |  |
| Leased by Resolution 2008-37 to Harbor Leasing (Auction Block) Expiration: 3/31/2028 Options: two additional 5 year options |                             |  |
| Finance Dept. Code:                                                                                                         |                             |  |