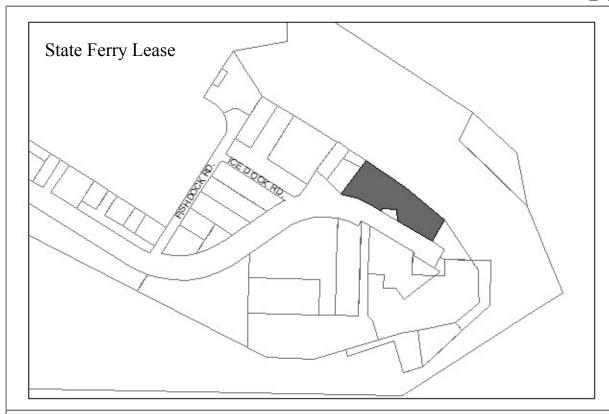

**Leased to**: US Coast Guard. Lease expires September 30, 2023

Resolution 15-009 approved an additional 20 year lease.

See page B-25. This lease is a portion of the Pioneer Dock.

West trestle of the Pioneer Dock, for mooring and parking on west trestle and Lot 45A.

Leased to: Coast Guard. Expiration September 30, 2022. DTCG89-03-L-J-DL-034.

**Designated Use:** Ferry Terminal and Staging

**Acquisition History:** Quitclaim Deed to KPPUDIST #1 2/18/64: Orig Cert filed between KPPUD and BLM for Harbor use for 25 years on 7/29/55.

**Area**: 1.83 acres or 79,799 sq ft **Parcel Number:**18103447

**2012 Assessed Value:** \$1,076,900 (\$423,800 Land, \$653,100 Structure)

Legal Description: HM0930049 T07S R13W S01 HOMER SPIT SUB NO 6 VELMA'S ADDN LOT 45-A

Zoning: Marine Industrial

Wetlands: None

Infrastructure: Paved road, water and sewer.

Address: 4690 Homer Spit Road

**Leased to:** Alaska Marine Highway

Expiration: April 30, 2060

MOA on file regarding ferry terminal and city maintenance shop.