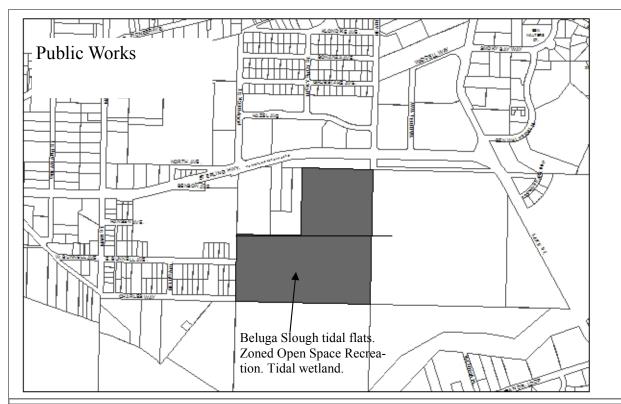

Designated Use: Animal Shelter

Acquisition History: Heath Deed 3/10/71

Area: 1.85 acres Parcel Number: 17714020

**2009 Assessed Value:** \$984,900 (Land \$109,600, Structure \$875,300)

Legal Description: Glacier View Subdivision No 18 Lot 1

Zoning: Central Business District Wetlands: N/A

Infrastructure: Water, Sewer, gravel access via Public Works

**Notes:** Also includes landscaped area along the Sterling Highway maintained by Parks and Recreation, and named Superintendent's Park.