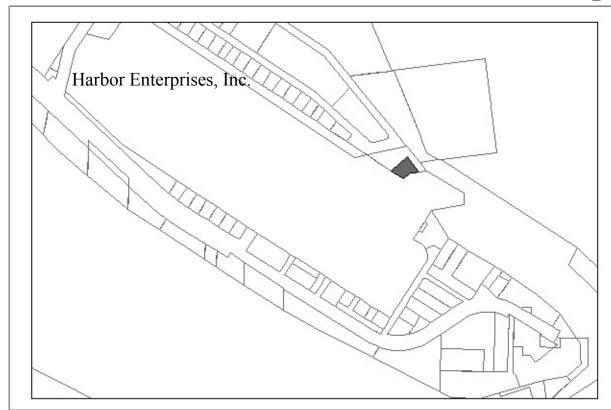

**Zoning:** Marine Industrial **Wetlands**: None

Infrastructure: Paved road, water and sewer. Address: 843 Fish Dock Road

Leased to: Harbor Enterprises/Terminal Oil Sales. Coal Point Fuel Dock.

Expiration: 11/30/2018. No options left.

**Designated Use:** Leased Land. Also includes the Port Maintenance Shop and a large tank. **Acquisition History:** 

Area: 2.23 acres (Lease is for a small portion of the lot) Parcel Number: 18103404

**2012 Assessed Value:** 1,540,500 (\$Land: \$496,500 Structure: \$1,044,000)

**Legal Description**: HM0890034 T07S R13W S01 HOMER SPIT SUB AMENDED LOT 48 EXCLUDING THAT PORTION AS PER LICENSE AGREEMENT 190 @ 98

Zoning: Marine IndustrialWetlands: N/AInfrastructure: Water, sewer, paved road accessAddress: 4667 Homer Spit Road

Leased to:

**ACS MACTel lease:** Expires 11/21/2033 with two additional one year options. (875 sq ft lease)

**Alaska Marine Highway lease:** Alaska Marine Highway System to built a warehouse to support ferry operations, summer 2011. Lease expires 2060. (16,000 sq ft leased)