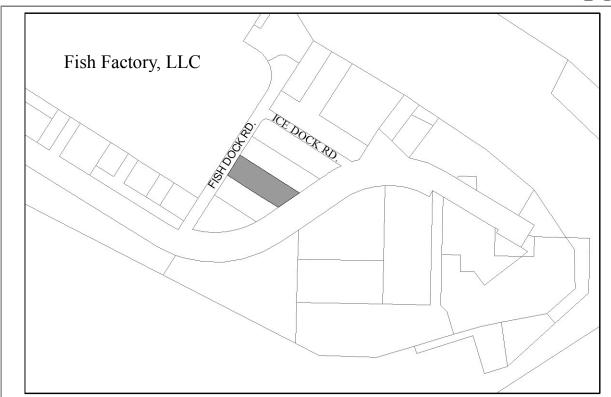

Legal Description: HM0900052 T07S R13W S01 CITY OF HOMER PORT INDUSTRIAL NO 3

LOT 12-A1

Zoning: Marine Industrial

Wetlands: None

Infrastructure: Paved road, water and sewer.

Address: 800 Fish Dock Road

Leased to: Fish Factory, LLC