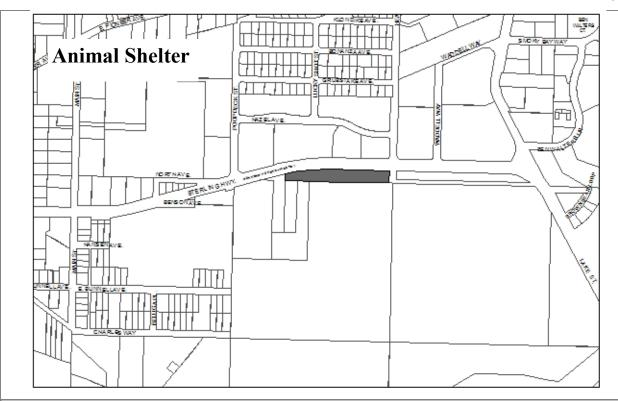

Designated Use: Animal Shelter

Acquisition History: Heath Deed 3/10/71

Area: 1.85 acres Parcel Number: 17714020

**2009 Assessed Value:** \$984,900 (Land \$109,600, Structure \$875,300)

Legal Description: Glacier View Subdivision No 18 Lot 1

Zoning: Central Business District Wetlands: N/A

Infrastructure: Water, Sewer, gravel access via Public Works

**Notes:** Also includes landscaped area along the Sterling Highway maintained by Parks and Recreation, and named Superintendent's Park.

Constructed in 2004. 3,828 sq feet.

Designated Use: Sewage Treatment Acquisition History: see below

**Area**: 4.08 acres **Parcel Number:** 177140 14, 15

**2009 Assessed Value:** \$2,528,100 (Land: \$448,900 Structures/Improvements: \$2,079,200)