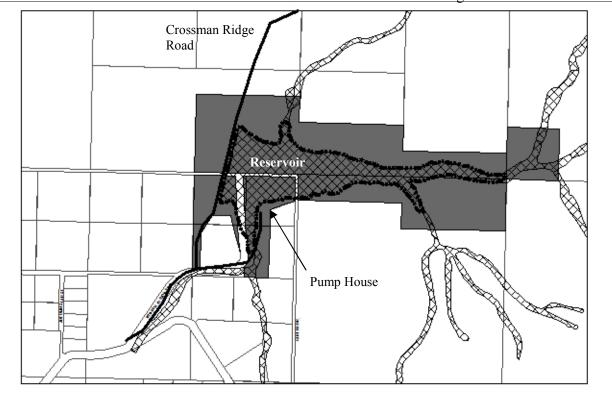

**Designated Use:** Bridge Creek Watershed, Reservoir and pump house **Acquisition History:** 

| Area: 120.           | 9 acres         | Zoning: Conservation                                | <b>2012 Assessed Value:</b> \$313,000                                                                 |
|----------------------|-----------------|-----------------------------------------------------|-------------------------------------------------------------------------------------------------------|
| PARCEL               | ACREAGE         | LEGAL                                               |                                                                                                       |
| 17307053             | 0.410           |                                                     | RIDIAN HM 0711238 DIAMOND RIDGE ESTATES SUB LOT<br>NG EAST OF DIAMOND RIDGE ROAD                      |
| 17307057             | 1.470           | T 6S R 13W SEC 7 SEWARD MEF<br>13 A PORTION THEREOF | RIDIAN HM 0711238 DIAMOND RIDGE ESTATES SUB LOT                                                       |
| 17307059             | 0.130           | T 6S R 13W SEC 7 SEWARD MEF<br>13 A PORTION THEREOF | RIDIAN HM 0711238 DIAMOND RIDGE ESTATES SUB LOT                                                       |
| 17307062             | 7.350           | T 6S R 13W SEC 7 SEWARD MEF<br>1 PORTION THEREOF    | RIDIAN HM 0711238 DIAMOND RIDGE ESTATES SUB LOT                                                       |
| 17307064<br>17305301 | 6.940<br>30.000 | 2 PORTION THEREOF                                   | RIDIAN HM 0711238 DIAMOND RIDGE ESTATES SUB LOT<br>RIDIAN HM N1/2 N1/2 NW1/4 NW1/4 & N1/2 NE1/4 NW1/4 |
| 17305111             | 60.000          |                                                     | EC 6 HM SEWARD MERIDIAN S1/2 S1/2 SE1/4 SW1/4 & S1/2<br>E1/4 SE1/4 & S1/2 N1/2 SE1/4 SE1/4 OF SEC 6   |
| 17305236             | 10.000          | T 6S R 13W SEC 5 SEWARD MER                         | RIDIAN HM SW1/4 SW1/4 SE1/4                                                                           |
| 17307060             | 4.600           | T 6S R 13W SEC 7 SEWARD MEF<br>14 THE W1/2 THEREOF  | RIDIAN HM 0711238 DIAMOND RIDGE ESTATES SUB LOT                                                       |

a creek to the Reservoir.

Infrastructure: Driveway access to property.

Notes: Property includes a small cabin.

Designated Use: Protecting the watershed and providing alternate access to property north of the City's water treatment plant, Water Tank and building, City Well Reserve Water Tank and building/Public Purpose.

### Notes:

Bulk of Lot 1 purchased in 2010, Ord 10-21, \$90,000. 184 Skyline Dr

Western half of lot 2 has old water tank. Former water treatment plant site. A fire station is scheduled for construction on the old water treatment foundation for summer 2014.

Eastern half of lot 2, acquired through eminent domain. Location of the water treatment plant. Lot 34 is the site of a 1 million gallon water tank.

**Designated Use:** Watershed Protection Purposes **Acquisition History:** Ordinance 2009-08(A)