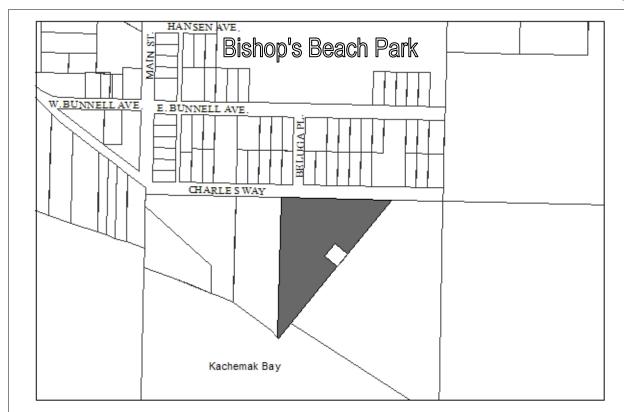

Notes: New swing set installed, 2008. New dock installed in 2009.

Designated Use: Bishop's Beach Park

Acquisition History: McKinley Warrant Deed 1/9/1984

Area: 3.46 acres Parcel Number: 17714010

**2009 Assessed Value:** \$56,600 (Land \$45,300, Structure \$11,300)

**Legal Description:** HM T06S R13W S20 PTN GL 2 BEGIN S 1/16 CORNER SECS 19 & 20 & NW CORNER LOT 2 TH S 89 DEG 57'30" E 600 FT ALONG N BOUND LT 2 TO POB TH S 0 DEG 2' E 391 FT TO CORNER 2 ON MHW KACHEMAK BAY TH S 59 DEG 30' E 150 FT TO CORNER 3 TH N 38 DEG 0' E

**Zoning:** Central Business District **Wetlands:** Some wetlands (along boardwalk). Flood hazard area.

Infrastructure: Paved road access. No water or sewer. City maintained outhouses.

Notes:

**Designated Use:** Public use easement for Virginia Lynn Way, public park **Acquisition History:** Quit Claim Deed from NBA 1/4/83