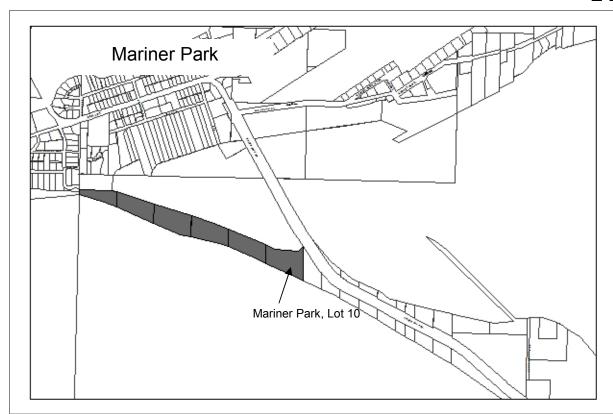

**Zoning:** Open Space Recreation **Wetlands:** Tidal

Infrastructure: No infrastructure

Notes: Acquisition of Lots 11-145 should be researched to see how they were acquired.

Mariner Park is not a designated Park. Part of the park facilities are located in the lot to the north.

Mariner Park and Mud Bay were nominated by the City as Western Hemisphere Shorebird Reserve Sites in 1994 ("whissern" ). They are recognized as sites of international importance. http://www.whsrn.org/

2012 Mariner Park driveway was relocated to the north.

**Designated Use:** Camping **Acquisition History:** 

**Area**: 3.92 acres (2.1 and 1.82 acres) **Parcel Number:** 18103101, 02

**2009 Assessed Value:** \$580,000 (Includes value of the campground office)