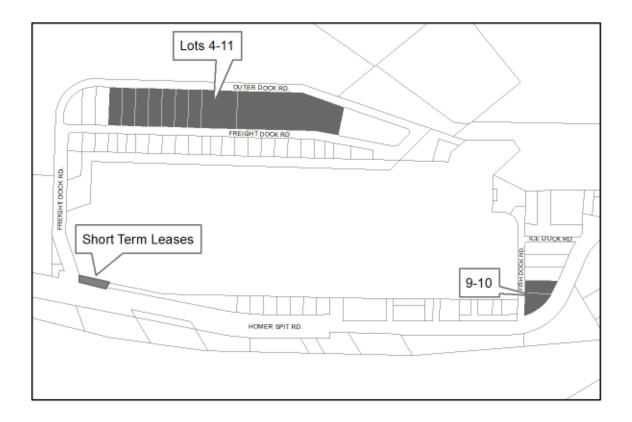

# Section A Lands available for lease

The following lots are available for lease in 2015. Lease procedures follow the City of Homer Lease Policy, and City Code.

**Area**: 1.05 acres (0.52 and 0.53 acres) **Parcel Number:** 18103477, 78

Former Manley building lots.

Area: 6.47 acres. Small lots are 0.67 acres, large

Parcel Number: 181032 23-30

lot is 1.78 acres

**2012 Assessed Value:** \$1,742,400. Smaller lots valued at \$189,700. One large lot valued at \$414,500

Legal Description: Homer Spit Subdivision No. 5 Lots 4 through 11

**Zoning:** Marine Industrial

**Infrastructure:** Water, sewer, paved road access | **Address:** 

Not available for long term lease. Used for seasonal summer parking. May be available for short term winter leases.

Resolution 2007-051: Lots 4-10, the RFP process should be delayed until the master parking plan is developed. The East Harbor expansion should be considered. Lot 11: should be held in reserve to attract a container ship/barge operation and/or an industrial support base to the Port of Homer. This should be a long term lease.

Resolution 10-35(A) prepare a plan for organized parking and fee collection. Resolution 14-041, Lots 9, 10 and 11 are available for short term lease only.

Area: 5 acres Parcel Number: 18103220

**2012 Assessed Value:** \$1,487,100 (Land: \$947,100, Structure/Improvements: \$540,000)