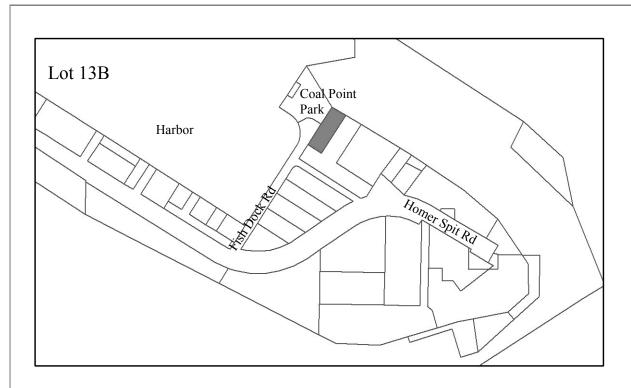

Area: 0.52 acres Parcel Number: 18103425

**2012 Assessed Value:** \$194,400

Legal Description: City of Homer Port Industrial Subdivision No 2 Lot 13B

**Zoning:** Marine Industrial **Wetlands:** N/A

Infrastructure: Water, sewer, paved/gravel road Address: Fish Dock Road

access

Former Porpoise Room lot. Fisheries use encouraged but not required.

Resolution 14-043, 20 year lease with two five year options.

Expiration: 4/30/2034

**Designated Use:** Leased Land

**Acquisition History:** 