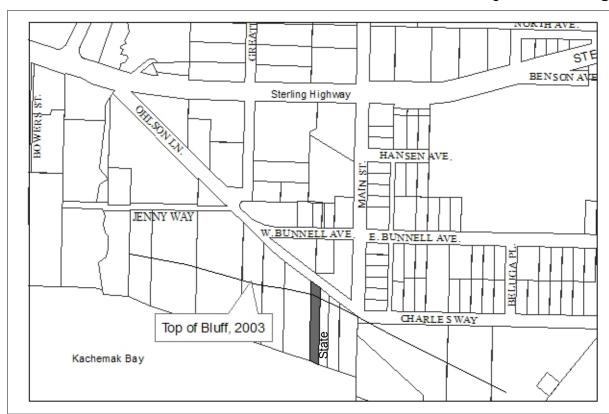

**Designated Use:** Undesignated

Acquisition History: Donated by Herrick, Resolution 90-7

Area: 0.32 acres Parcel Number:17520009

**2009 Assessed Value:** \$27,500

Legal Description: HM T06S R13W S19 PORTION THEREOF S OF OLSEN LANE

**Zoning:** Central Business District **Wetlands:** None. Bluff property.

Infrastructure: Gravel Road access, no water or sewer

Notes:

Finance Dept. Code: 392.0008

**Designated Use:** Undesignated

Acquisition History: The western lots were granted by State Patent.