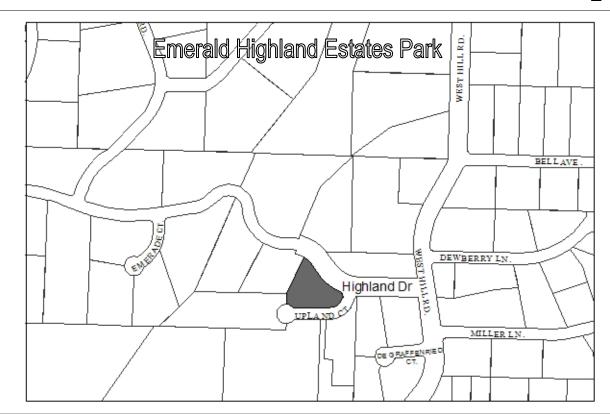

Designated Use: Public Use/Emerald Highland Estates Park

Acquisition History: Gangle Deed, 12/1989

Area: 1.04 acres Parcel Number: 17502056

**2009 Assessed Value:** \$49,300

Legal Description: HM0770024 T06S R14W S13 EMERALD HIGHLAND ESTATES SUB UNIT 3 LOT

1B BLOCK 3

**Zoning:** Rural Residential **Wetlands:** The whole lot is potential wetlands. Creek present long western property line.

Infrastructure: Gravel road access

**Notes:** This land was deeded to the city by the original subdivider. However, there is a plat note restricting the use of the park to residents within the subdivision. Historically the city has not wanted to provide any services to a park that is not explicitly open to the public. The solution is for each property owner in the subdivision to quitclaim deed their interest in the subdivision park, so the City has clear title.

## History:

Resolution 2004-24A, Land Allocation Plan Resolution 2007-03 Emerald Park Master Plan

Designated Use: Public Purpose

Acquisition History: Tax foreclosure. Eight lots, KPB Ord 93-09, 93-147, and 94-2(A)