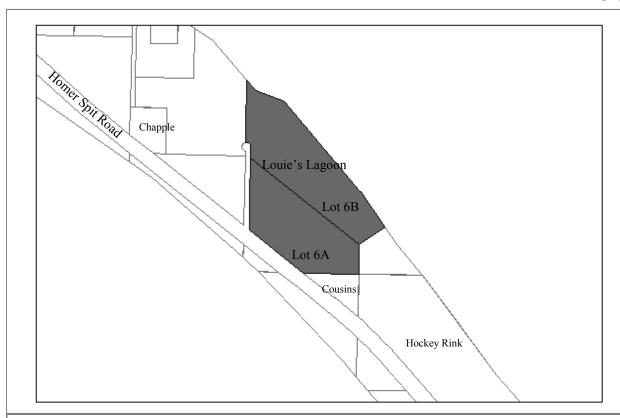

# **Homer Conservation Easement Lands**

Existing conservation lands in Homer were mainly acquired through Exxon Valdez Oil Spill funding. Generally there are very strict easements on these lands as they were purchased to protect habitat, particularly shorebird habitat in sensitive areas. A portion of Louie's Lagoon has a conservation easement held by the Kachemak Heritage Land Trust.

### **Finance Dept. Code:**

**Acquisition History:** EVOS purchase and conservation easement.

Area: Total: 45.47 acres Parcel Number: 181-020 - 18, 19

2009 Assessed Value: Total: \$747,300

Legal Description: HM2001008 T06S R13W S27 LOUIE'S LAGOON LOT 6-A HM2001008 T06S R13W S27 LOUIE'S LAGOON LOT 6-B

#### Notes:

- Conservation easement recorded in Book 0275, Page 229, Homer Recording District, 4/21/98. This easement covers former Lot 6. See plat 2001-008.
- Conservation easement with Kachemak Heritage Land Trust on Lot 6B. Executed 10/4/02, document 2004-004843-0 HRD.
- Parcels are within a FEMA-mapped flood hazard area.