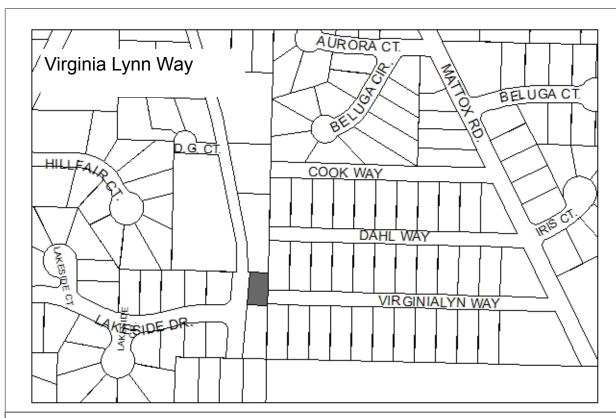

**Zoning:** Central Business District **Wetlands:** Some wetlands (along boardwalk). Flood hazard area.

Infrastructure: Paved road access. No water or sewer. City maintained outhouses.

Notes:

**Designated Use:** Public use easement for Virginia Lynn Way, public park **Acquisition History:** Quit Claim Deed from NBA 1/4/83

Area: 0.21 acres Parcel Number: 17730239

2006 Assessed Value: \$22,800

**Legal Description:** T 6S R 13W SEC 20 SEWARD MERIDIAN HM 0840005 LAKESIDE VILLAGE SUB AMENDED LOT 2 BLK 4

Zoning: Urban Residential Wetlands: possibly on a small portion

Infrastructure: Road access

**Notes:** This lot has a public use easement granted by the plat. This lot will likely be needed in the future to connect Virginia Lynn Way, because the adjacent lots are not wetlands and are developable. Access to Mattox Road is not know at this time; the ground drops and becomes very swampy.

Resolution 09-33: Dedicate road access for Virginia Lynn Way, across Lot 2 Block 4 Lakeside Village Subdivision Amended. Hold the remainder of the lot for use as a public neighborhood park. In 2009 the City retained a surveyor to work on this issue. 2010: professional opinion was given that no right of way dedication is required, however, a legal opinion may be sought to determine city liability outside a dedicated right of way, Spruceview Ave is a similar situation: a roadway is constructed across a parcel, not within a right of way.