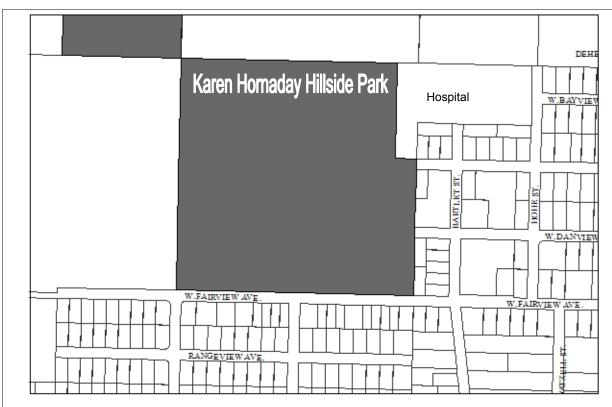

**Zoning:** Rural Residential **Wetlands:** Drainages and wetlands may be

present

Infrastructure: None. No access.

Notes: \*2007—Land could not be appraised due to lack of legal access.

**Designated Use:** Public Recreational Purpose/Karen Hornaday Hillside Park **Acquisition History:** Homer Fair Association, Deed 8/1966 with covenants

Area: 38.5 acres Parcel Number: 17504023

2009 Assessed Value: \$382,200 (Land \$263,500 Structure \$118,600)

Legal Description: HM0980004 T06S R13W S18 THAT PORTION OF SW1/4 SE1/4 EXCLUDING

SOUTH PENINSULA HOSPITAL SUB 2008 Addn

**Zoning:** Open Space Recreation **Wetlands:** Some drainages

Infrastructure: Water, sewer and road access

Notes: Campground, ball fields, day use picnic and playground area.

Resolution 09-59(A) adopted the park master plan.