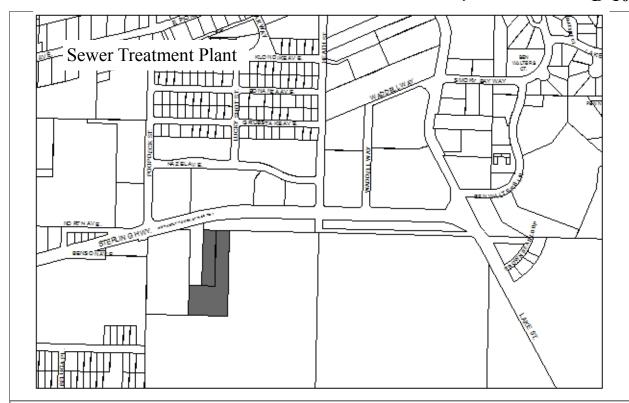

Constructed in 2004. 3,828 sq feet.

Designated Use: Sewage Treatment Acquisition History: see below

**Area**: 4.08 acres **Parcel Number:** 177140 14, 15

**2009 Assessed Value:** \$2,528,100 (Land: \$448,900 Structures/Improvements: \$2,079,200)

**Legal Description:**T 6S R 13W SEC 20 SEWARD MERIDIAN HM POR PER E1/2 NW1/4 NE1/4 SW1/4 PER D-60-164, T 6S R 13W SEC 20 SEWARD MERIDIAN HM THAT PORTION OF E1/2 NW1/4 NE1/4 SW1/4 PER D-60 @ 05

**Zoning:** Central Business District Wetlands: Yes

Infrastructure: Water and Sewer. Access via PW complex

## Notes:

Acquisition:

17414014: Mitchell Warr Deed 1/9/84 17714015: Heath/Whitmore Deed 3-71

2008 Resolution 08-48 recommends a replat to vacate common lot lines. Resolution 10-35(A) Replat the Sewer Treatment Plant lots to vacate the common lot line.

Within a FEMA mapped flood hazard area.

Designated Use: Public Works

Acquisition History: Heath Dead 3/10/71

Area: 30 acres Parcel Number: 17714016

**2009 Assessed Value:** \$1,778,500 (Land: \$585,500, Structures: \$1,203,000)

Legal Description: T 6S R 13W SEC 20 SEWARD MERIDIAN HM NE1/4 NE1/4 SW1/4 & S1/2 NE1/4

SW 1/4

**Zoning:** Central Business/Open Space Wetlands: Yes

Infrastructure: Paved Road, water and sewer