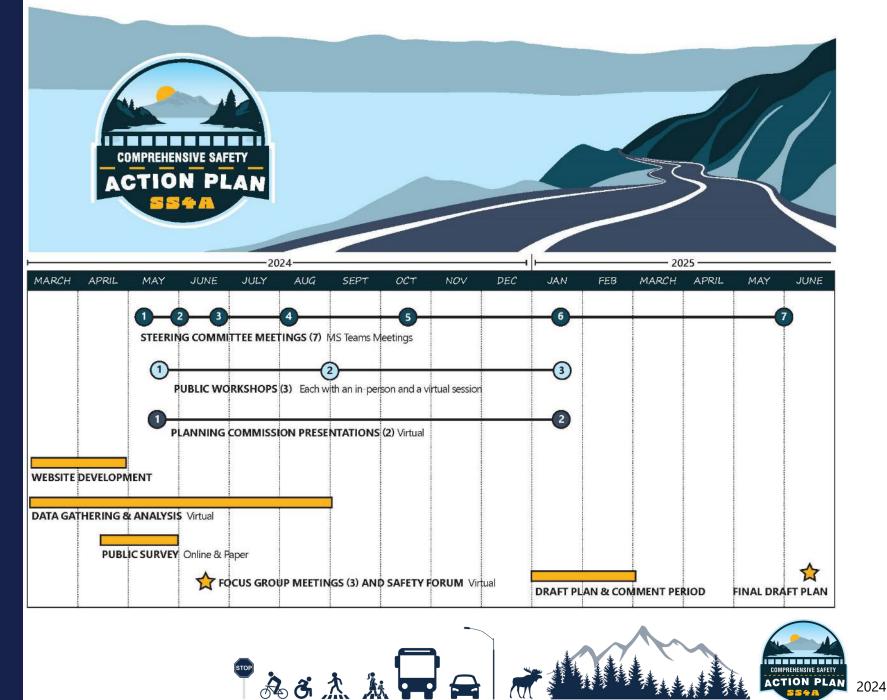

ACTION PLAN

KPB Safety Plan Timeline

#### **Completed Public Workshops**

- May 7, 2024; 5-7 PM, Homer High School Commons, 600 Fairview Avenue, Homer
- May 8, 2024; 5-7 PM, Donald E. Gilman River Center, 514 Funny River Road, Soldotna
- May 9, 2024; 5-7 PM Seward Community Library & Museum, 239 6th Avenue, Seward
- > May 22, 2024; 11:30AM-12:30 PM Virtual

#### **Upcoming Public Meetings**

- Safety Forum
- Public Workshop 2 /Virtual Workshop 2
  - Seward September 10, 2024, 5-7
  - Kenai September 11, 2024, 5-7
  - Homer September 12, 2024, 5-7
  - Virtual TBD
- Public Workshop 3/Virtual Workshop 3 (January 2025)

#### **Upcoming Special Meetings**

- Steering Committee Meeting 3 August 26, 2024
- Focus Group Meetings (3) date TBD