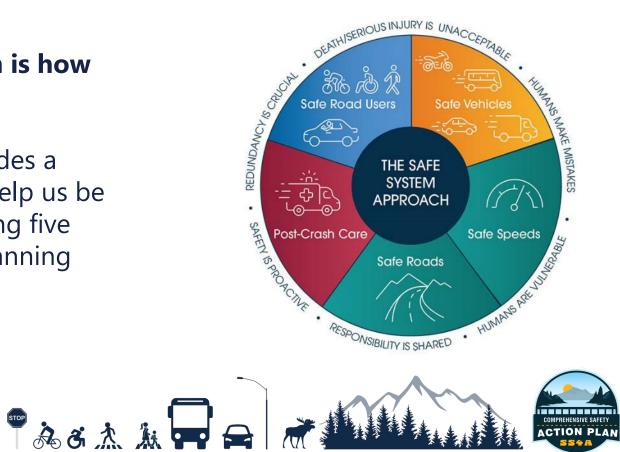

## Safe System Approach

#### Zero is our goal. A Safe System is how we will get there.

The Safe System Approach provides a decision-making framework to help us be more intentional about addressing five elements and six principles in planning and implementation.