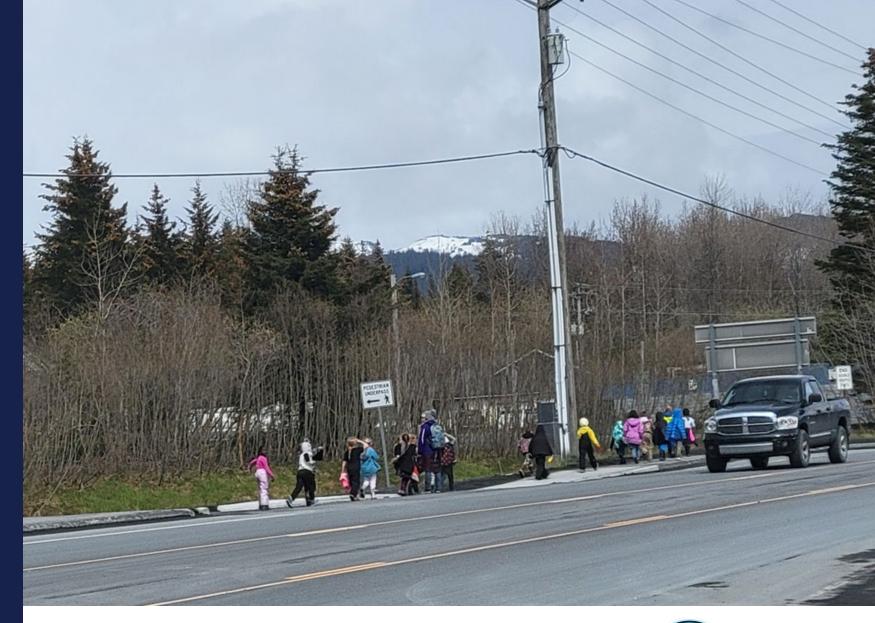

#### In a 5-year period (2016-2021)

- KPB had 14 non-motorist fatalities and serious injuries
- In a 2-year period (2022-2023)
  - A driver and passenger were killed while slowing in a school zone
  - A head on collision near Clam Gulch resulted in two fatalities
  - A pedestrian/vehicle crash resulted in pedestrian fatality
- In a 5-year period (2017-2022)
  - KPB had 238 fatal or serious injury crashes (both motorist and non-motorist)

#### **Concerns From Public Workshops**

- Speed
- Need for pedestrian/bike infrastructure
- Need for wider shoulders
- Winter maintenance of non-motorized facilities
- Poor sight distances
- Need for more lighting
- Congestion during sport fishing/tourist season