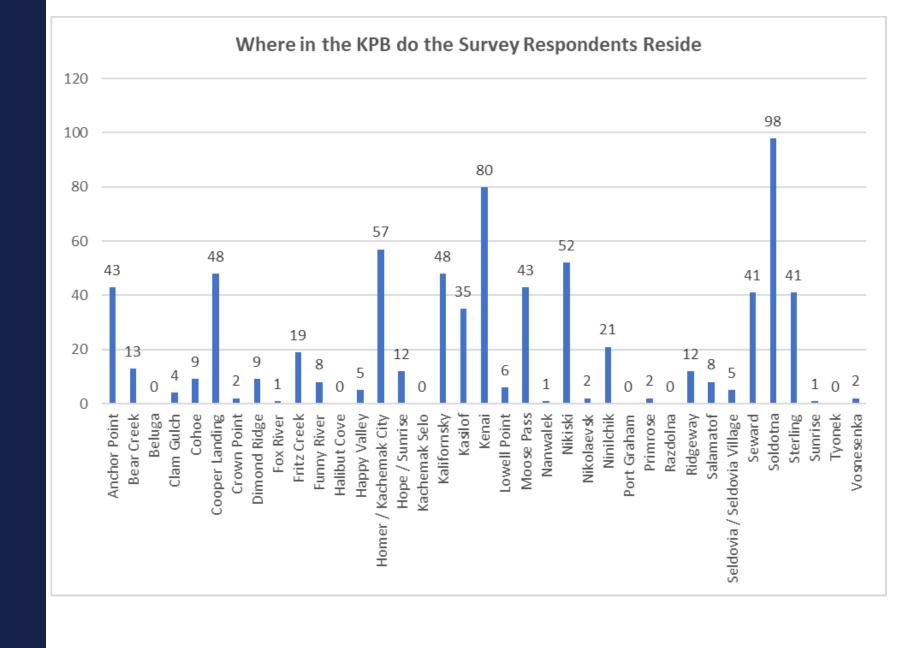

## 728 Total Survey Responses

## Safety Survey Homer

#### 57 responses from Homer:

- 45 % primarily drive for work
- 9 % bike to work
- 5 % walk or roll to work
- 41 % drive for non work travel
- 9 % primarily bike for non work travel
- 5 % walk or roll for non work travel