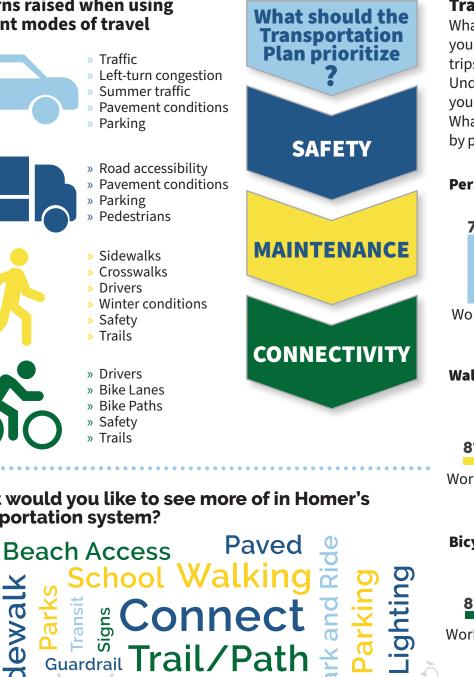

#### **Concerns raised when using** different modes of travel

## What would you like to see more of in Homer's transportation system?

Crosswalks

Shopping

**D**