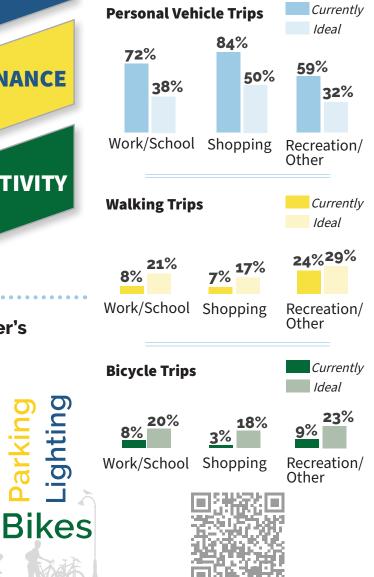

## Travel Habits - Current & Ideal

What percentage of the time do you use your personal vehicle for the following trips? What about walking or biking? Under ideal conditions, would you use your personal vehicle more or less? What percentage of your trips would be by personal vehicle, walking or biking?