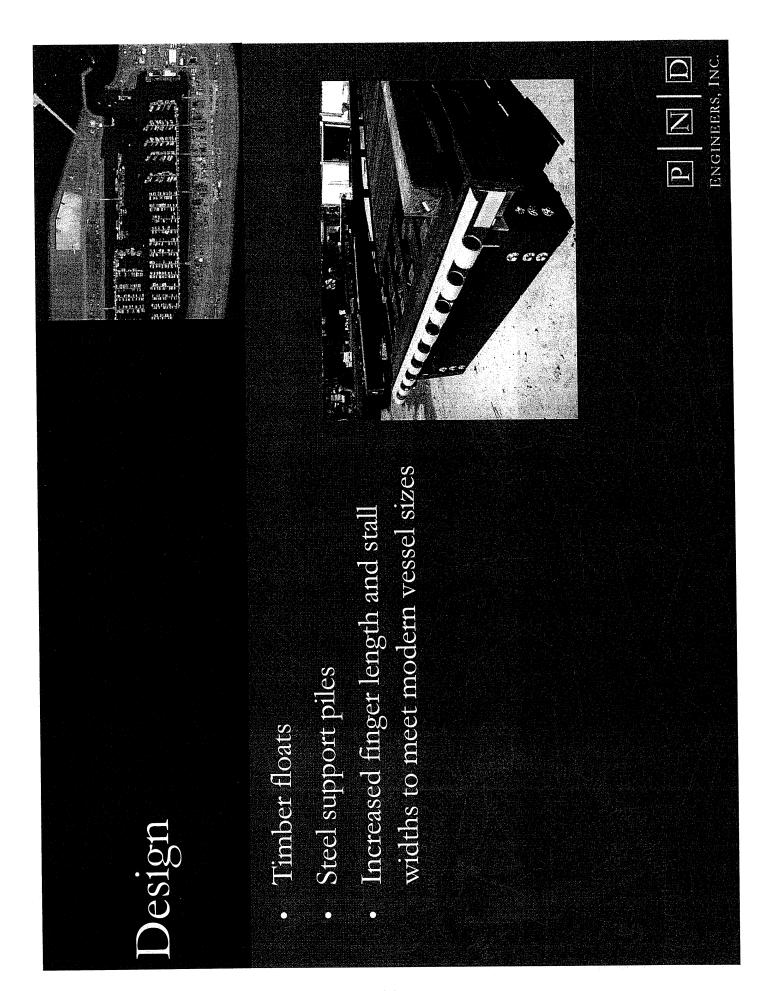

# **VISITORS**

A. PND Presentation Re: Homer Small Boat Harbor Float Replacement

John Pickering, President of PND, gave an overview of the scope of work for the Small Boat Harbor Float Replacement project. The project scope includes replacement of aging floats, Headwalk A (ramp 2 to K float), J R and S floats, and J float utilities. Additive alternatives include R and S float water and a dry fire system. Mr. Pickering reviewed site plans for the floats. He explained that the design will be timber floats, steel support piles, and increased finger lengths and stall widths to meet modern vessel sizes. The project schedule is 35% design in October 2012, 65% design in December 2012, 95% design in January 2013. IFC design, bridge project, and bid award from February to April 2013, and construction in the fall of 2013. The group discussed the proposal and expressed concern about the loss of stalls.