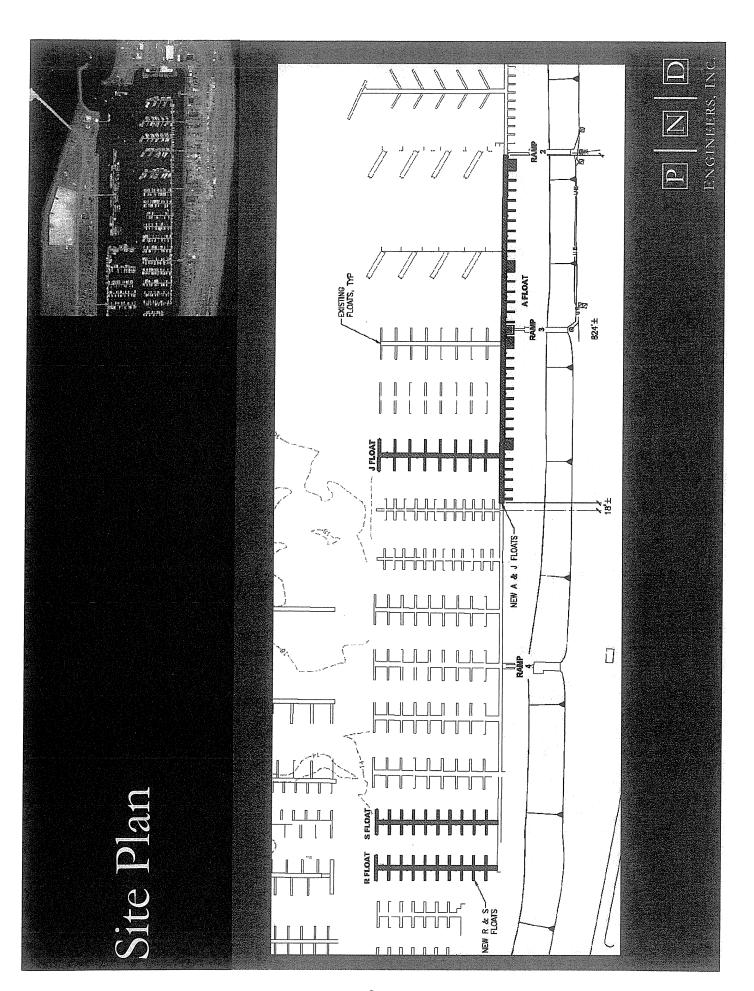

# **VISITORS**

A. PND Presentation Re: Homer Small Boat Harbor Float Replacement

John Pickering, President of PND, gave an overview of the scope of work for the Small Boat Harbor Float Replacement project. The project scope includes replacement of aging floats, Headwalk A (ramp 2 to K float), J R and S floats, and J float utilities. Additive alternatives include R and S float water and a dry fire system. Mr. Pickering reviewed site plans for the floats. He explained that the design will be timber floats, steel support piles, and increased finger lengths and stall widths to meet modern vessel sizes. The project schedule is 35% design in October 2012, 65% design in December 2012, 95% design in January 2013. IFC design, bridge project, and bid award from February to April 2013, and construction in the fall of 2013. The group discussed the proposal and expressed concern about the loss of stalls.

# Project Scope

- Replace Aging Floats
- Headwalk A (Ramp 2 to K Float)
- J Float
   R Float
  - S Float
- J Float Utilities Additive Alternative Scope
  - R and S Float Water
- Dry Fire System

ENGINEERS, INC.