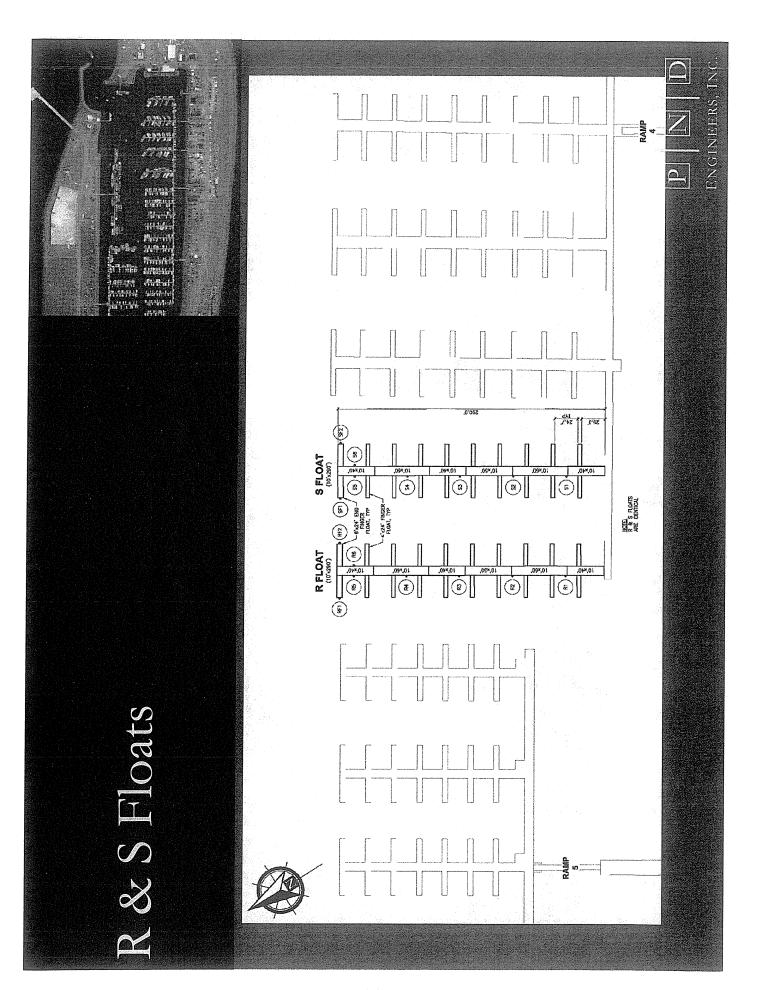

# **VISITORS**

A. PND Presentation Re: Homer Small Boat Harbor Float Replacement

John Pickering, President of PND, gave an overview of the scope of work for the Small Boat Harbor Float Replacement project. The project scope includes replacement of aging floats, Headwalk A (ramp 2 to K float), J R and S floats, and J float utilities. Additive alternatives include R and S float water and a dry fire system. Mr. Pickering reviewed site plans for the floats. He explained that the design will be timber floats, steel support piles, and increased finger lengths and stall widths to meet modern vessel sizes. The project schedule is 35% design in October 2012, 65% design in December 2012, 95% design in January 2013. IFC design, bridge project, and bid award from February to April 2013, and construction in the fall of 2013. The group discussed the proposal and expressed concern about the loss of stalls.

# Project Scope

- Replace Aging Floats
- Headwalk A (Ramp 2 to K Float)
- J Float
   R Float
  - S Float
- J Float Utilities Additive Alternative Scope
  - R and S Float Water
- Dry Fire System

ENGINEERS, INC.