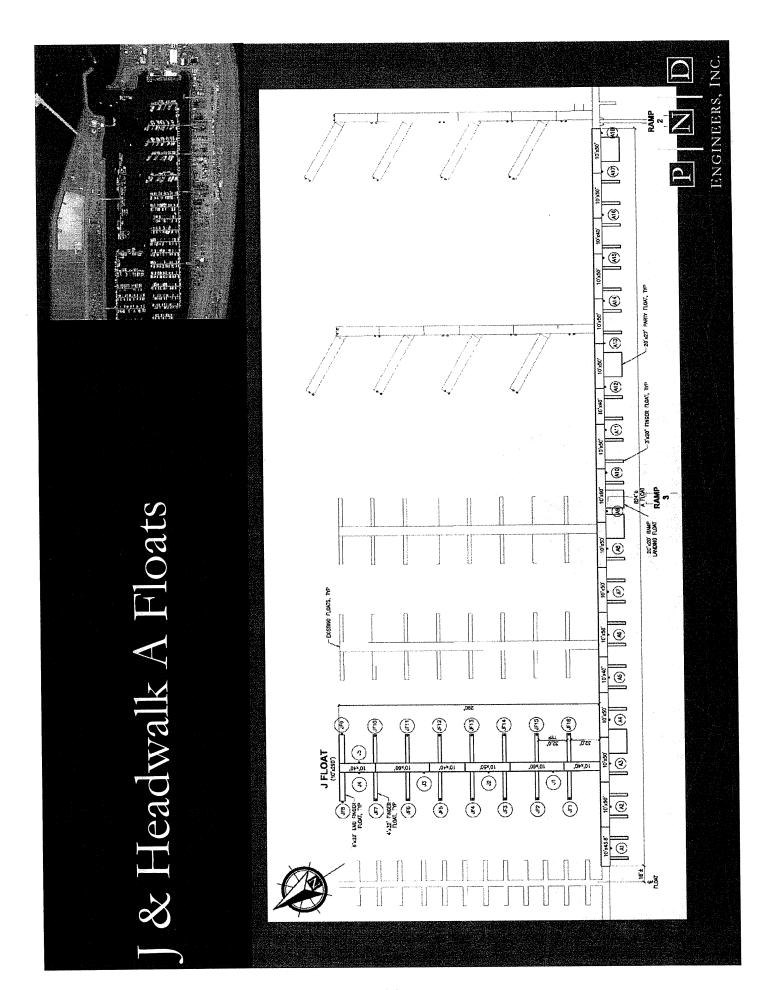

# **VISITORS**

A. PND Presentation Re: Homer Small Boat Harbor Float Replacement

John Pickering, President of PND, gave an overview of the scope of work for the Small Boat Harbor Float Replacement project. The project scope includes replacement of aging floats, Headwalk A (ramp 2 to K float), J R and S floats, and J float utilities. Additive alternatives include R and S float water and a dry fire system. Mr. Pickering reviewed site plans for the floats. He explained that the design will be timber floats, steel support piles, and increased finger lengths and stall widths to meet modern vessel sizes. The project schedule is 35% design in October 2012, 65% design in December 2012, 95% design in January 2013. IFC design, bridge project, and bid award from February to April 2013, and construction in the fall of 2013. The group discussed the proposal and expressed concern about the loss of stalls.

# Project Scope

- Replace Aging Floats
- Headwalk A (Ramp 2 to K Float)
- J Float
   R Float
  - S Float
- J Float Utilities Additive Alternative Scope
  - R and S Float Water
- Dry Fire System

ENGINEERS, INC.