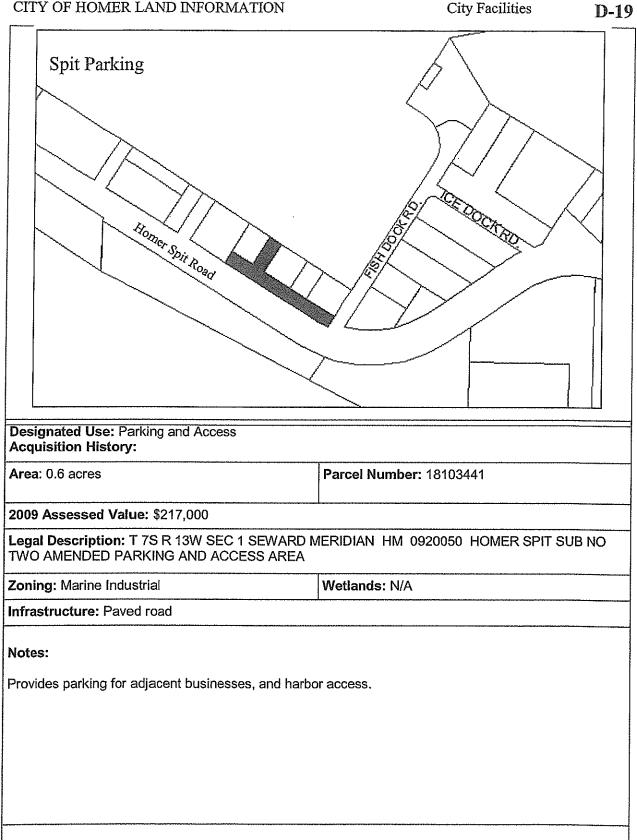

|                              |  |
| Area: 0.65 and 0.28 acres, or 0.93 acres                          | Parcel Number: 181033 10, 11 |  |
| 2009 Assessed Value: \$446,700 (Land: \$358,900 \$                |                              |  |
| Legal Description: Homer Spit Subdivision Amended, Lots 28 and 29 |                              |  |
| Zoning: Marine Industrial                                         |                              |  |
| Infrastructure: Paved road, water and sewer                       |                              |  |
| Restrooms (?) Built in 1968, 2060 sq ft.                          |                              |  |
| Finance Dept. Code:                                               |                              |  |



Finance Dept. Code:

.

| Lot 49<br>Homer Spit Road<br>Designated Use: Main Dock Staging<br>Acquisition History:                                                                                                                |  |  |
|-------------------------------------------------------------------------------------------------------------------------------------------------------------------------------------------------------|--|--|
| Acquisition History:<br>Area: 2 acres Parcel Number: 18103436                                                                                                                                         |  |  |
| 2009 Assessed Value: \$688 400 (Land: \$651 200 Structure: \$37 200)