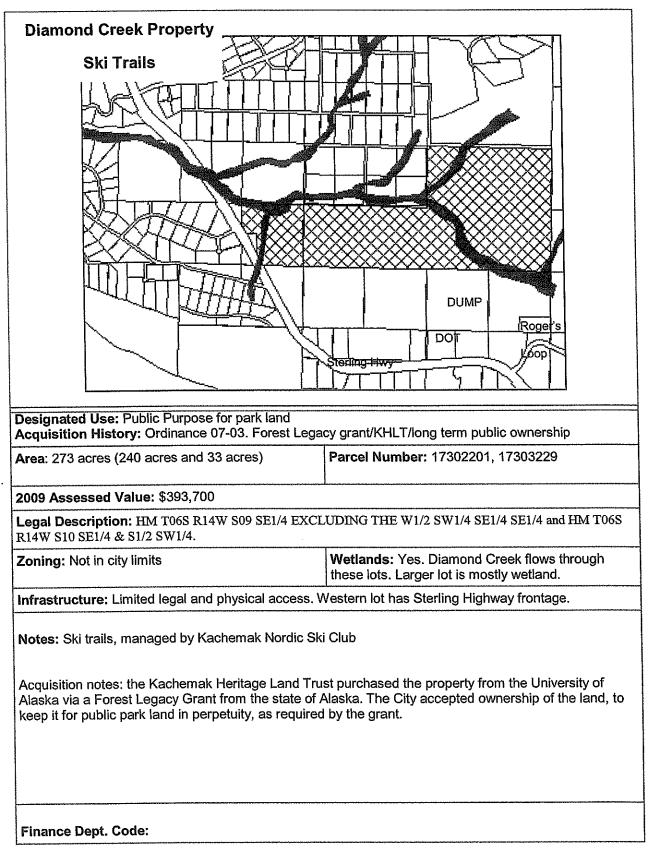

|  |  |
| Infrastructure: Paved road, water and sewer                                                                                                                                                           |  |  |
| Notes:<br>Resolution 2007-51: Continue to use for dredge material dewatering.                                                                                                                         |  |  |
| Finance Dept. Code:                                                                                                                                                                                   |  |  |

۰.

# Section E

Parks + Beaches

Cemeteries + Green Space

#### Parks

E-2



Parks







E-5

| Designated Use: Public Use/Emerald Highland Est                                                                                                                                                                                                                                                                                                                                                                                                                                                                                                    | HILLER LN.<br>DEWEIERRY LN.<br>Highland Dr EL<br>LA STOLE<br>CEL GRAFFERINGED<br>MILLER LN.<br>CEL GRAFFERINGED |  |
|-------------------------------------------------------------------------------------------------------------------------------