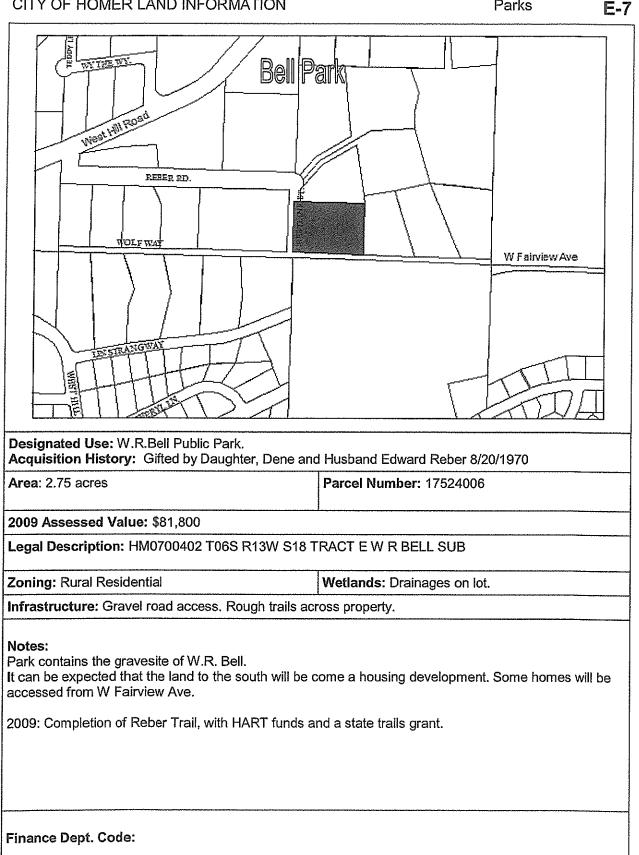

k Master Plan |                                                                                                                 |  |
| Finance Dept. Code:                                                                                                                                                                                                                                                                                                                                                                                                                                                                                                                                |                                                                                                                 |  |

#### Parks





E-8

| 10 acres NW of Karen<br>Hornaday Park                                       |                                                    |
|-----------------------------------------------------------------------------|----------------------------------------------------|
|                                                                             |                                                    |
| Designated Use: Retain for a future park Resolution<br>Acquisition History: | n 2011-37(A)                                       |
| Area: 10 acres                                                              | Parcel Number: 17504003                            |
| 2009 Assessed Value: \$64,300*                                              |