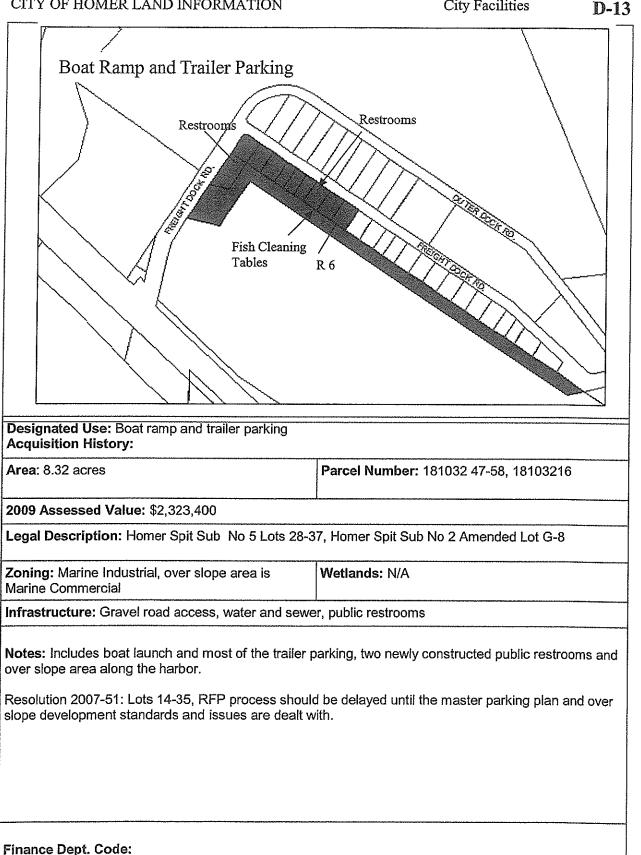

C 36 T 7S R 13W SEC 1 T 7S R 13W SEC 2<br>ED SMALL BOAT HARBOR SEWARD MERIDIAN |
| Zoning: Marine Commercial                                                                 | Wetlands: N/A                                                                      |
| Infrastructure: floats, road access, water and sewe                                       | r                                                                                  |
| Notes:                                                                                    |                                                                                    |
| Finance Dept. Code:                                                                       |                                                                                    |





÷ ·

| Summer boat trailer parking<br>Lots 1,2,3                                   |                                         |  |
|-----------------------------------------------------------------------------|-----------------------------------------|--|
| Designated Use:                                                             |                                         |  |
| Acquisition History:                                                        |                                         |  |
| Area: 1.98 acres                                                            | Parcel Number: 181032-21,22,31          |  |
| 2009 Assessed Value: \$698,600                                              | <b>A</b>                                |  |
| Legal Description: T 6S R 13W SEC 35 T 6S