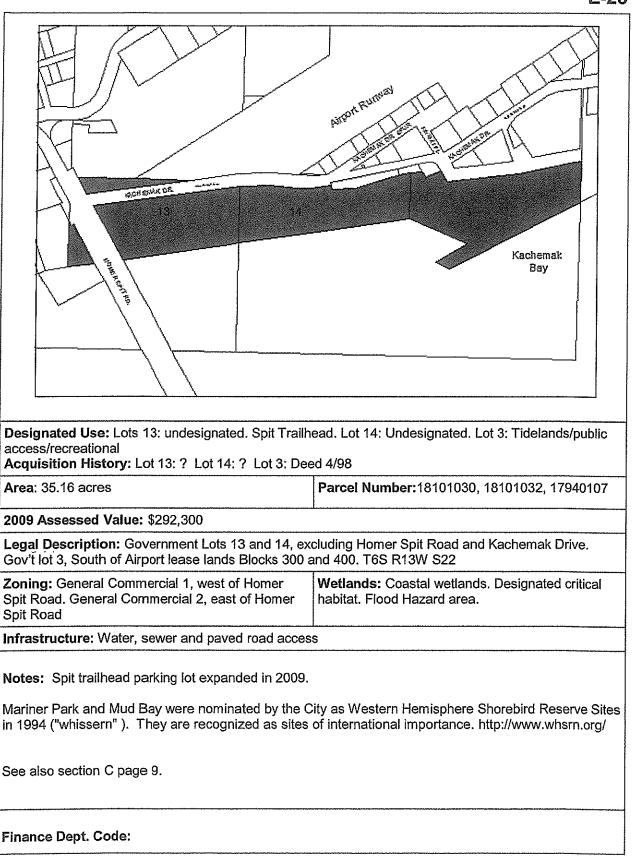

# Section A Lands available for lease

The following lots are available for lease in 2013. Lease procedures follow the City of Homer Lease Policy, and City Code.

| Lots 9A, 10A<br>Homer Spit Road                                      |                                       |  |  |  |
|----------------------------------------------------------------------|---------------------------------------|--|--|--|
| Designated Use: Lease<br>Acquisition History:                        |                                       |  |  |  |
| Area: 1.05 acres (0.52 and 0.53 acres)                               | Parcel Number: 18103477, 78           |  |  |  |
| 2012 Assessed Value: Land value \$312,200                            |                                       |  |  |  |
| Legal Description: T 7S R 13W SEC 1 SEWARD N<br>2006 LOT 9-A and 10A | MERIDIAN HM 2007136 HOMER SPIT REPLAT |  |  |  |
| Zoning: Marine Industrial                                            |                                       |  |  |  |
| Infrastructure: Water, sewer, paved road access                      | Address:                              |  |  |  |
| Former Manley building lots.                                         |                                       |  |  |  |
|                                                                      |                                       |  |  |  |

A-3

| Lots 4-11 Homer Spit No 5                                                                                                                                                                                                                                                                                                                                                                                                                                                 |                                                                                                                                              |
|---------------------------------------------------------------------------------------------------------------------------------------------------------------------------------------------------------------------------------------------------------------------------------------------------------------------------------------------------------------------------------------------------------------------------------------------------------------------------|----------------------------------------------------------------------------------------------------------------------------------------------|
|                                                                                                                                                                                                                                                                                                                                                                                                                                                                           |                                                                                                                                              |
|                                                                                                                                                                                                                                                                                                                                                                                                                                                                           | Chip Pad                                                                                                                                     |
| Designated Lise: Lease Lands                                                                                                                                                                                                                                                                                                                                                                                                                                              |                                                                                                                                              |
| Designated Use: Lease Lands<br>Acquisition History:                                                                                                                                                                                                                                                                                                                                                                                                                       |                                                                                                                                              |
| Acquisition History:<br>Area: 6.47 acres. Small lots are 0.67 acres, large                                                                                                                                                                                                                                                                                                                                                                                                | Parcel Number: 181032 23-30                                                                                                                  |
| Acquisition History:<br>Area: 6.47 acres. Small lots are 0.67 acres, large<br>lot is 1.78 acres                                                                                                                                                                                                                                                                                                                                                                           | Parcel Number: 181032 23-30<br>alued at \$189,700. One large lot valued at \$414,500                                                         |
| Acquisition History:<br>Area: 6.47 acres. Small lots are 0.67 acres, large<br>lot is 1.78 acres<br>2012 Assessed Value: \$1,742,400. Smaller lots v                                                                                                                                                                                                                                                                                                                       | alued at \$189,700. One large lot valued at \$414,500                                                                                        |
| Acquisition History:<br>Area: 6.47 acres. Small lots are 0.67 acres, large<br>lot is 1.78 acres                                                                                                                                                                                                                                                                                                                                                                           | alued at \$189,700. One large lot valued at \$414,500                                                                                        |
| Acquisition History:<br>Area: 6.47 acres. Small lots are 0.67 acres, large<br>lot is 1.78 acres<br>2012 Assessed Value: \$1,742,400. Smaller lots v<br>Legal Description: Homer Spit Subdivision No. 5                                                                                                                                                                                                                                                                    | alued at \$189,700. One large lot valued at \$414,500                                                                                        |
| Acquisition History:<br>Area: 6.47 acres. Small lots are 0.67 acres, large<br>lot is 1.78 acres<br>2012 Assessed Value: \$1,742,400. Smaller lots v<br>Legal Description: Homer Spit Subdivision No. 5<br>Zoning: Marine Industrial                                                                                                                                                                                                                                       | alued at \$189,700. One large lot valued at \$414,500<br>Lots 4 through 11<br>Address:                                                       |
| Acquisition History:<br>Area: 6.47 acres. Small lots are 0.67 acres, large<br>lot is 1.78 acres<br>2012 Assessed Value: \$1,742,400. Smaller lots v<br>Legal Description: Homer Spit Subdivision No. 5<br>Zoning: Marine Industrial<br>Infrastructure: Water, sewer, paved road access<br>Not available for long term lease. Used for seasona<br>winter leases.<br>Resolution 2007-051: Lots 4-10, the RFP process s<br>developed. The East Harbor expansion should be of | alued at \$189,700. One large lot valued at \$414,500<br>Lots 4 through 11<br>Address:<br>al summer parking. May be available for short term |

.

A-4

|                                                                   |                                                 | <u> </u> |  |  |
|-------------------------------------------------------------------|-------------------------------------------------|----------|--|--|
| Chip Pad                                                          |                                                 |          |  |  |
| Decignated like:   assa                                           |                                                 |          |  |  |
| Designated Use: Lease<br>Acquisition History:                     |                                                 |          |  |  |
| Area: 5 acres                                                     | Parcel Number: 18103220                         |          |  |  |
| 2012 Assessed Value: \$1,487,100 (Land: \$947,100                 | ), Structure/Improvements: \$540,000)           |          |  |  |
| Legal Description: Homer Spit Subdivision no 5 Lo                 | t 12                                            |          |  |  |
| Zoning: Marine Industrial                                         |                                                 |          |  |  |
| Infrastructure: Water, sewer, paved road access                   | Address: 4380 Homer Spit Road                   |          |  |  |
| Old Chip Pad<br>Peninsula Scrap and Salvage has been leasing part | of the part intermittently to barge out scrap n | netal.   |  |  |

A-5

| Lots 19-20                                                                                          |                                        |  |  |  |
|-----------------------------------------------------------------------------------------------------|----------------------------------------|--|--|--|
| Designated Use: Lease (Resolution 09-33)<br>Acquisition History:                                    |                                        |  |  |  |
| Acquisition History:         Area: 0.96 acres, 0.32 acres each         Parcel Number: 181032 38, 39 |                                        |  |  |  |
|                                                                                                     |                                        |  |  |  |
| 2012 Assessed Value: \$105,000 each                                                                 |                                        |  |  |  |
| Legal Description: Homer Spit No 5 Lots 19-20                                                       | ······································ |  |  |  |
| Zoning: Marine Industrial                                                                           | Wetlands: N/A                          |  |  |  |
| Infrastructure: gravel road, water and sewer                                                        |                                        |  |  |  |
| Notes:                                                                                              |                                        |  |  |  |
|                                                                                                     |                                        |  |  |  |
|                                                                                                     |                                        |  |  |  |
|                                                                                                     |                                        |  |  |  |
|                                                                                                     |                                        |  |  |  |
|                                                                                                     |                                        |  |  |  |
| Finance Dept. Code:                                                                                 |                                        |  |  |  |
|                                                                                                     |                                        |  |  |  |

| CITY OF HOMER LAND INFORMATION                                                                                                                                             | Available for Lease                          | <b>A-6</b> |
|----------------------------------------------------------------------------------------------------------------------------------------------------------------------------|----------------------------------------------|------------|
| Acquisition History:                                                                                                                                                       | FREIGHT DOCK RD.                             |            |
| Area: Freight Dock Road to 150 feet before<br>Ramp 5, (about where used boats are usually for<br>sale)                                                                     | Parcel Number: 18103324                      |            |
| 2012 Assessed Value:                                                                                                                                                       |                                              |            |
| Legal Description: Homer Spit No 2 Lot 12-A                                                                                                                                |                                              |            |
| Zoning: Marine Commercial                                                                                                                                                  | Wetlands: N/A                                |            |
| Infrastructure: paved road, water and sewer (may o                                                                                                                         | r may not be close to a stub out)            |            |
| <b>Notes:</b> Resolution 10-35(A) states: Designate an ar<br>Ramp 5 for short term, one to two year leases, for sr<br>2013 update: Extension of the Spit Trail in 2013/201 | nall kiosk businesses under 250 square feet. | :          |
| Finance Dept. Code:                                                                                                                                                        |                                              |            |