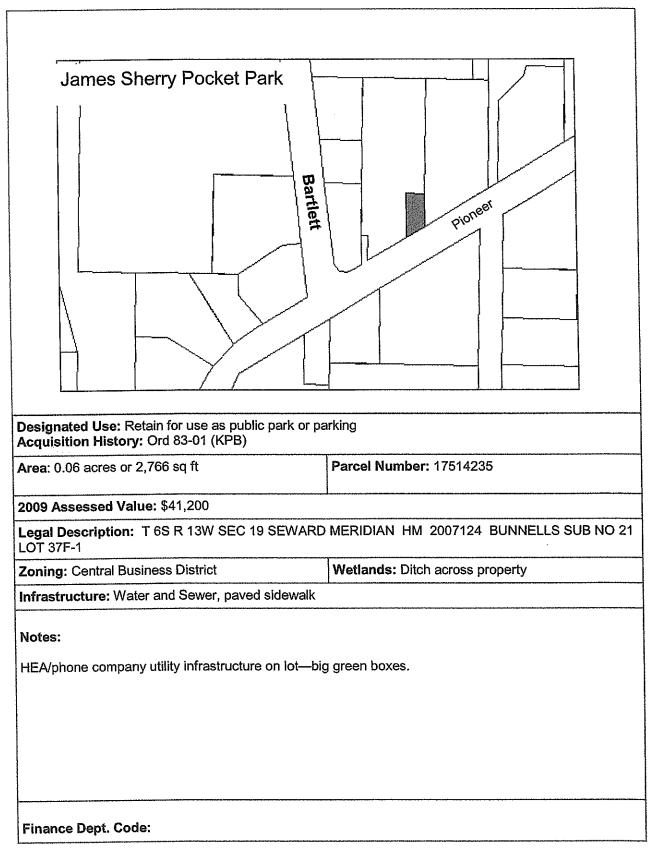

|  |  |
| Woodard Park: HM0860044 T06S R13W S19 BUNNELL'S SUB NO 17 LOT 11-B                                                                          |  |  |
| Zoning: Residential Office Wetlands: Woodard Creek and wetlands present                                                                     |  |  |
| Infrastructure: Paved access on Bartlett. Part of completed Spruceview Road LID. Water and sewer present.                                   |  |  |
| Notes:                                                                                                                                      |  |  |
| Finance Dept. Code: ROW: 500.0051 Park:                                                                                                     |  |  |



| WKFL Park                                        | E. FAIRVIEW AVE.                         |
|--------------------------------------------------|------------------------------------------|
|                                                  | EAST END RD                              |
|                                                  | La Ministrice State                      |
| Designated Use: WKFL Park                        |                                          |
| Acquisition History: Asaiah Bates Deed 3/88      |                                          |
| Area: 0.31 acres                                 | Parcel Number: 17720204                  |
| 2009 Assessed Value: \$95,600                    | L                                        |
| Legal Description: Glacier V