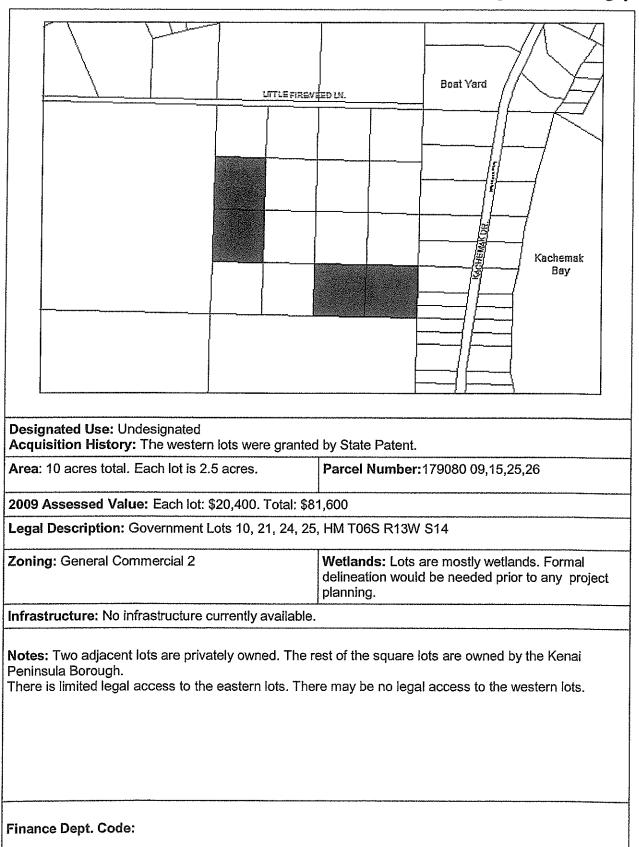

---------------------------|
| Acquisition History: Donated by Herrick, Resolution Area: 0.32 acres | Parcel Number:17520009          |
| 2009 Assessed Value: \$27,500                                        |                                 |
| Legal Description: HM T06S R13W S19 PORTION                          | THEREOF S OF OLSEN LANE         |
| Zoning: Central Business District                                    | Wetlands: None. Bluff property. |
| Infrastructure: Gravel Road access, no water or se                   | wer                             |
| Notes:                                                               |                                 |
| Finance Dept. Code: 392.0008                                         |                                 |

## Undesignated C-7





# Undesignated C-9

| Designated Use: Lots 13: undesignated. Spit Trailh                                                                | Autor Ruman Line Line Kachemak<br>Bay                                  |  |
|-------------------------------------------------------------------------------------------------------------------|------------------------------------------------------------------------|--|
| access/recreational                                                                                               |                                                                        |  |
| Acquisition History: Lot 13: ? Lot 14: ? Lot 3: Dee                                                               |                                                                        |  |