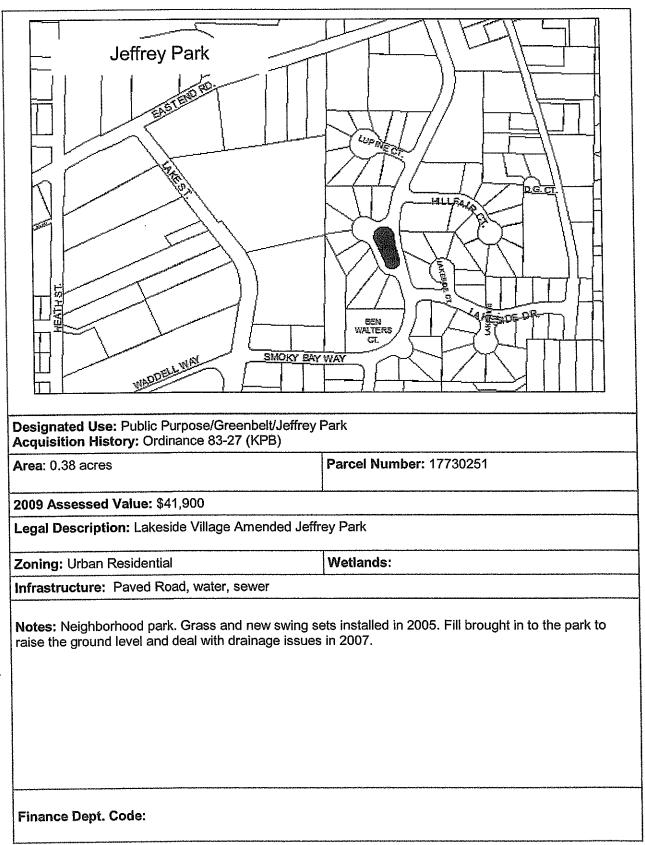

|                               |
| 2009 Assessed Value: \$26,400<br>Legal Description: James Waddell Survey of Tra                          | ct 4 Lot 4A                   |
|                                                                                                          | Wetlands: N/A                 |
| Zoning: Residential Office<br>Infrastructure: Paved Road                                                 | vectarius. IV/A               |
|                                                                                                          |                               |
| Finance Dept. Code:                                                                                      |                               |

.



# E-16

Parks





| r                                                                                                              |                                                         |
|----------------------------------------------------------------------------------------------------------------|---------------------------------------------------------|
| Ben Walters Park                                                                                               | VIALTERS<br>CT<br>WAY<br>PENNOCOT ST.                   |
|                                                                                                                |                                                         |
| <b>Designated Use:</b> Ben Walters Park. Public park or g<br>Acquisition History: Reso 83-22(S) Neal D