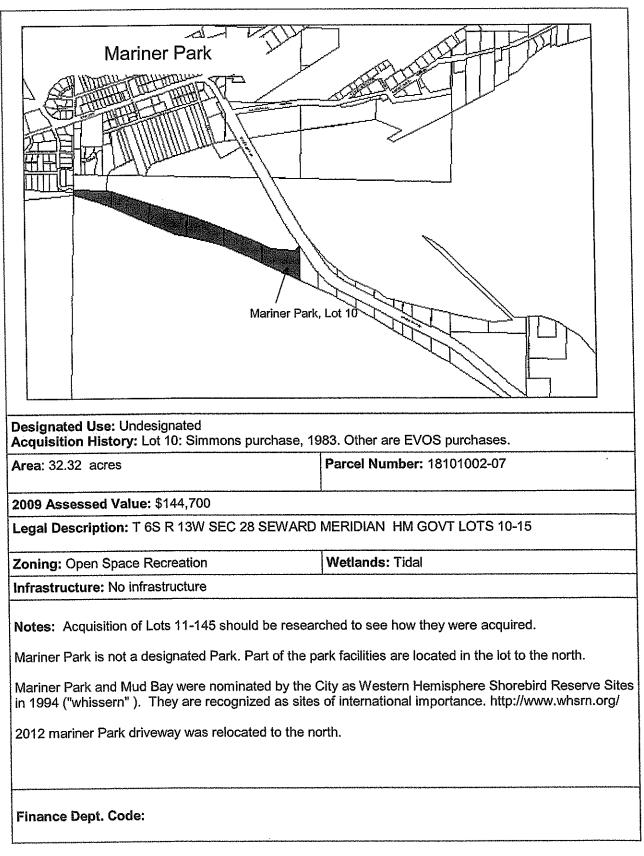

# Section A Lands available for lease

The following lots are available for lease in 2013. Lease procedures follow the City of Homer Lease Policy, and City Code.

| Lots 9A, 10A<br>Homer Spit Road                                      |                                       |  |  |  |
|----------------------------------------------------------------------|---------------------------------------|--|--|--|
| Designated Use: Lease<br>Acquisition History:                        |                                       |  |  |  |
| Area: 1.05 acres (0.52 and 0.53 acres)                               | Parcel Number: 18103477, 78           |  |  |  |
| 2012 Assessed Value: Land value \$312,200                            |                                       |  |  |  |
| Legal Description: T 7S R 13W SEC 1 SEWARD N<br>2006 LOT 9-A and 10A | MERIDIAN HM 2007136 HOMER SPIT REPLAT |  |  |  |
| Zoning: Marine Industrial                                            |                                       |  |  |  |
| Infrastructure: Water, sewer, paved road access                      | Address:                              |  |  |  |
| Former Manley building lots.                                         |                                       |  |  |  |
|                                                                      |                                       |  |  |  |

A-3

| Lots 4-11 Homer Spit No 5                                                                                                                                                                                                                                                                                                                                                                                                                                                 |                                                                                                                                              |
|---------------------------------------------------------------------------------------------------------------------------------------------------------------------------------------------------------------------------------------------------------------------------------------------------------------------------------------------------------------------------------------------------------------------------------------------------------------------------|----------------------------------------------------------------------------------------------------------------------------------------------|
|                                                                                                                                                                                                                                                                                                                                                                                                                                                                           |                                                                                                                                              |
|                                                                                                                                                                                                                                                                                                                                                                                                                                                                           | Chip Pad                                                                                                                                     |
| Designated Lise: Lease Lands                                                                                                                                                                                                                                                                                                                                                                                                                                              |                                                                                                                                              |
| Designated Use: Lease Lands<br>Acquisition History:                                                                                                                                                                                                                                                                                                                                                                                                                       |                                                                                                                                              |
| Acquisition History:<br>Area: 6.47 acres. Small lots are 0.67 acres, large                                                                                                                                                                                                                                                                                                                                                                                                | Parcel Number: 181032 23-30                                                                                                                  |
| Acquisition History:<br>Area: 6.47 acres. Small lots are 0.67 acres, large<br>lot is 1.78 acres                                                                                                                                                                                                                                                                                                                                                                           | Parcel Number: 181032 23-30<br>alued at \$189,700. One large lot valued at \$414,500                                                         |
| Acquisition History:<br>Area: 6.47 acres. Small lots are 0.67 acres, large<br>lot is 1.78 acres<br>2012 Assessed Value: \$1,742,400. Smaller lots v                                                                                                                                                                                                                                                                                                                       | alued at \$189,700. One large lot valued at \$414,500                                                                                        |
| Acquisition History:<br>Area: 6.47 acres. Small lots are 0.67 acres, large<br>lot is 1.78 acres                                                                                                                                                                                                                                                                                                                                                                           | alued at \$189,700. One large lot valued at \$414,500                                                                                        |
| Acquisition History:<br>Area: 6.47 acres. Small lots are 0.67 acres, large<br>lot is 1.78 acres<br>2012 Assessed Value: \$1,742,400. Smaller lots v<br>Legal Description: Homer Spit Subdivision No. 5                                                                                                                                                                                                                                                                    | alued at \$189,700. One large lot valued at \$414,500                                                                                        |
| Acquisition History:<br>Area: 6.47 acres. Small lots are 0.67 acres, large<br>lot is 1.78 acres<br>2012 Assessed Value: \$1,742,400. Smaller lots v<br>Legal Description: Homer Spit Subdivision No. 5<br>Zoning: Marine Industrial                                                                                                                                                                                                                                       | alued at \$189,700. One large lot valued at \$414,500<br>Lots 4 through 11<br>Address:                                                       |
| Acquisition History:<br>Area: 6.47 acres. Small lots are 0.67 acres, large<br>lot is 1.78 acres<br>2012 Assessed Value: \$1,742,400. Smaller lots v<br>Legal Description: Homer Spit Subdivision No. 5<br>Zoning: Marine Industrial<br>Infrastructure: Water, sewer, paved road access<br>Not available for long term lease. Used for seasona<br>winter leases.<br>Resolution 2007-051: Lots 4-10, the RFP process s<br>developed. The East Harbor expansion should be of | alued at \$189,700. One large lot valued at \$414,500<br>Lots 4 through 11<br>Address:<br>al summer parking. May be available for short term |

.

A-4

|                                                                   |                                                 | <u> </u> |  |  |
|-------------------------------------------------------------------|-------------------------------------------------|----------|--|--|
| Chip Pad                                                          |                                                 |          |  |  |
| Decignated like:   assa                                           |                                                 |          |  |  |
| Designated Use: Lease<br>Acquisition History:                     |                                                 |          |  |  |
| Area: 5 acres                                                     | Parcel Number: 18103220                         |          |  |  |
| 2012 Assessed Value: \$1,487,100 (Land: \$947,100                 | ), Structure/Improvements: \$540,000)           |          |  |  |
| Legal Description: Homer Spit Subdivision no 5 Lo                 | t 12                                            |          |  |  |
| Zoning: Marine Industrial                                         |                                                 |          |  |  |
| Infrastructure: Water, sewer, paved road access                   | Address: 4380 Homer Spit Road                   |          |  |  |
| Old Chip Pad<br>Peninsula Scrap and Salvage has been leasing part | of the part intermittently to barge out scrap n | netal.   |  |  |

A-5

| Lots 19-20                                                                                          |                                        |  |  |  |
|-----------------------------------------------------------------------------------------------------|----------------------------------------|--|--|--|
| Designated Use: Lease (Resolution 09-33)<br>Acquisition History:                                    |                                        |  |  |  |
| Acquisition History:         Area: 0.96 acres, 0.32 acres each         Parcel Number: 181032 38, 39 |                                        |  |  |  |
|                                                                                                     |                                        |  |  |  |
| 2012 Assessed Value: \$105,000 each                                                                 |                                        |  |  |  |
| Legal Description: Homer Spit No 5 Lots 19-20                                                       | ······································ |  |  |  |
| Zoning: Marine Industrial                                                                           | Wetlands: N/A                          |  |  |  |
| Infrastructure: gravel road, water and sewer                                                        |                                        |  |  |  |
| Notes:                                                                                              |                                        |  |  |  |
|                                                                                                     |                                        |  |  |  |
|                                                                                                     |                                        |  |  |  |
|                                                                                                     |                                        |  |  |  |
|                                                                                                     |                                        |  |  |  |
|                                                                                                     |                                        |  |  |  |
| Finance Dept. Code:                                                                                 |                                        |  |  |  |
|                                                                                                     |                                        |  |  |  |

| CITY OF HOMER LAND INFORMATION                                                                                                                                             | Available for Lease                          | <b>A-6</b> |
|----------------------------------------------------------------------------------------------------------------------------------------------------------------------------|----------------------------------------------|------------|
| Acquisition History:                                                                                                                                                       | FREIGHT DOCK RD.                             |            |
| Area: Freight Dock Road to 150 feet before<br>Ramp 5, (about where used boats are usually for<br>sale)                                                                     | Parcel Number: 18103324                      |            |
| 2012 Assessed Value:                                                                                                                                                       |                                              |            |
| Legal Description: Homer Spit No 2 Lot 12-A                                                                                                                                |                                              |            |
| Zoning: Marine Commercial                                                                                                                                                  | Wetlands: N/A                                |            |
| Infrastructure: paved road, water and sewer (may o                                                                                                                         | r may not be close to a stub out)            |            |
| <b>Notes:</b> Resolution 10-35(A) states: Designate an ar<br>Ramp 5 for short term, one to two year leases, for sr<br>2013 update: Extension of the Spit Trail in 2013/201 | nall kiosk businesses under 250 square feet. | :          |
| Finance Dept. Code:                                                                                                                                                        |                                              |            |