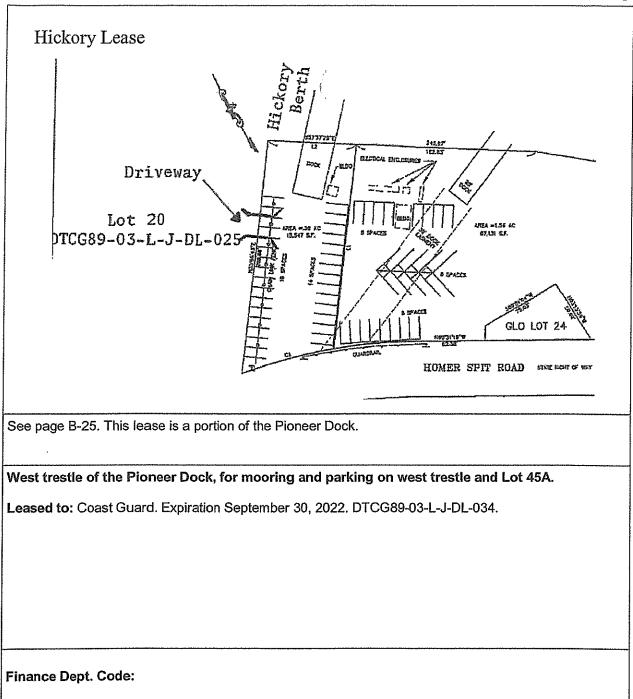

| Designated Use: Intertidal Wetland Habitat for Shor<br>Acquisition History: EVOS purchase/Unknown                                                                                                                                                                                                                                                                                                                                           | ebirds To be Conservation Easement |
|---------------------------------------------------------------------------------------------------------------------------------------------------------------------------------------------------------------------------------------------------------------------------------------------------------------------------------------------------------------------------------------------------------------------------------------------|------------------------------------|
| Area: 10.96 acres                                                                                                                                                                                                                                                                                                                                                                                                                           | Parcel Number: 18101 08-14         |
| 2009 Assessed Value: \$104,300                                                                                                                                                                                                                                                                                                                                                                                                              |                                    |
| Legal Description: T 6S R 13W SEC 28 SEWARD                                                                                                                                                                                                                                                                                                                                                                                                 | MERIDIAN HM GOVT LOTs 5,6,7,8      |
| <b>Zoning:</b> N of Homer Spit Rd: Marine Industrial.<br>S of road, Open Space Recreation                                                                                                                                                                                                                                                                                                                                                   | Wetlands: Tidal                    |
| Infrastructure: Paved road, Homer Spit Trail                                                                                                                                                                                                                                                                                                                                                                                                |                                    |
| <b>Notes:</b> Previous land allocation plan records show this property was an EVOS purchase and was to be placed into a conservation easement. However, this was never completed as far as staff can research, while the easements on the other EVOS properties were completed in 1998. These properties need further research: how they were acquired and any restrictions, and if they were in fact EVOS purchases or have any easements. |                                    |
| Finance Dept. Code:                                                                                                                                                                                                                                                                                                                                                                                                                         |                                    |

Finance Dept. Code:

.

| Hong Spii Read                                                                                | Lot 47<br>Land's End               |
|-----------------------------------------------------------------------------------------------|------------------------------------|
| Designated Use: Undesignated. Has easement to I<br>Acquisition History:<br>Area: 0.08 acres   | _and's End Parcel Number: 18103408 |
|                                                                                               |                                    |
| 2009 Assessed Value: \$55,600<br>Legal Description: T 7S R 13W SEC 1 SEWARD<br>AMENDED LOT 47 | MERIDIAN HM 0890034 HOMER SPIT SUB |
| Zoning: Marine Industrial                                                                     | Wetlands: N/A                      |
| Infrastructure: Paved road, sewer through lot                                                 |                                    |
| Notes:                                                                                        |                                    |
| Finance Dept. Code:                                                                           |                                    |

64

.

.

| Old Library Land                                                                                                                                                                                                                                                                                                                                                                                                                                                                                                                                                                                                                                                                                                                                                                       | ot portion) Deed: Watson 1978 (library/Pioneer area) |  |
|----------------------------------------------------------------------------------------------------------------------------------------------------------------------------------------------------------------------------------------------------------------------------------------------------------------------------------------------------------------------------------------------------------------------------------------------------------------------------------------------------------------------------------------------------------------------------------------------------------------------------------------------------------------------------------------------------------------------------------------------------------------------------------------|------------------------------------------------------|--|
| Area: 1.31acres                                                                                                                                                                                                                                                                                                                                                                                                                                                                                                                                                                                                                                                                                                                                                                        | Parcel Number: 17514416                              |  |
| 2009 Assessed Value: \$189,200                                                                                                                                                                                                                                                                                                                                                                                                                                                                                                                                                                                                                                                                                                                                                         |                                                      |  |
| Legal Description: T 6S R 13W SEC 19 SEWARD<br>LIBRARY NO 2 LOT 2                                                                                                                                                                                                                                                                                                                                                                                                                                                                                                                                                                                                                                                                                                                      | MERIDIAN HM 2008016 HOMER PUBLIC                     |  |
| Zoning: Central Business District                                                                                                                                                                                                                                                                                                                                                                                                                                                                                                                                                                                                                                                                                                                                                      | Wetlands: Drainage and wetlands may be present       |  |
| Infrastructure: Paved road, water, sewer                                                                                                                                                                                                                                                                                                                                                                                                                                                                                                                                                                                                                                                                                                                                               |                                                      |  |
| <ul> <li>Notes: This land was formerly part of the old library site. The library building was subdivided onto its own lot, and sold. This lot was put up for sale but did not receive any bids. Minimum bid in late 2007 was set at \$462,500.</li> <li>Land was put on the market again in 2009 with a minimum bid of \$228,000, and no bids were received. Resolution 11-037(A) Offer for sale, and if not sold, designate as a conservation buffer. February 2012 update: Land will be put on the market again in the spring.</li> <li>The land has a nice bay view, but would require stumping. Driveway access off of Main Street is very steep. It is likely significant dirt work would be needed to make this lot viable for commercial or multifamily development.</li> </ul> |                                                      |  |
| Finance Dept. Code:                                                                                                                                                                                                                                                                                                                                                                                                                                                                                                                                                                                                                                                                                                                                                                    |                                                      |  |