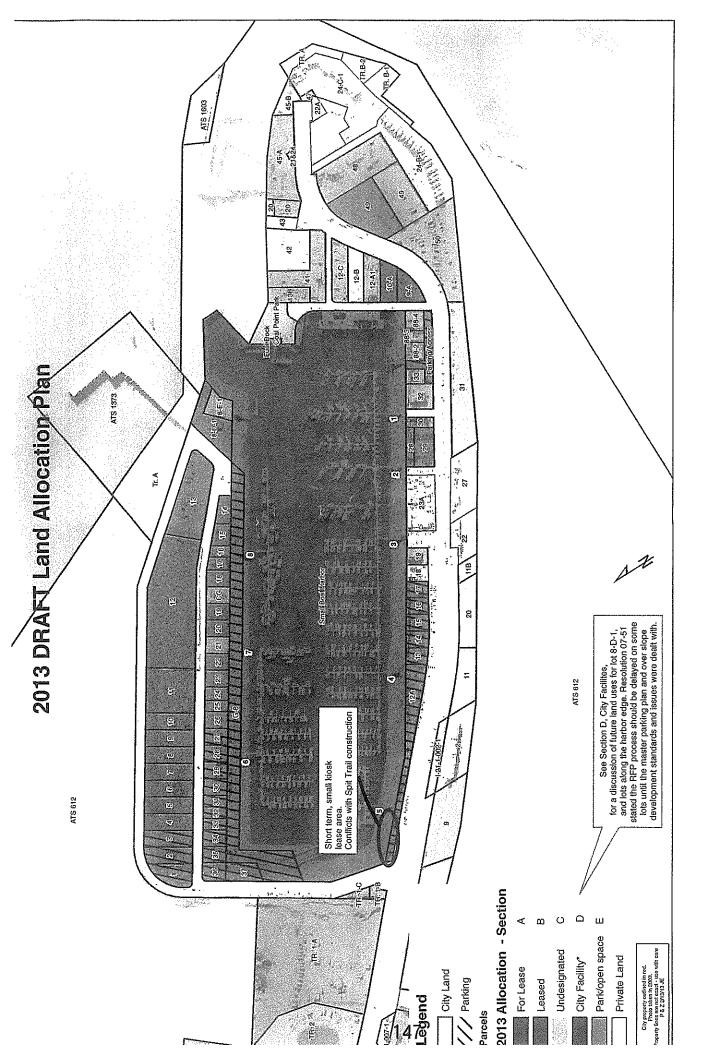

| G-4             |
|                   |         | T 6S R 13W SEC 27 SEWARD MERIDIAN HM 2001008                                                         | 1               |
| 18102018          |         |                                                                                                      | یں<br>ا<br>رب   |
|                   |         | T 6S R 13W SEC 26 & 27 SEWARD MERIDIAN HM                                                            |                 |
| 18102019          |         |                                                                                                      | G-5             |
|                   |         |                                                                                                      |                 |

.

,



.

.

### <u>Port & Harbor</u> Monthly Statistical & Performance Report

#### For the Month of: January 2013

| Moorage Sales            | <u>2013</u> | <u>2012</u> | <u>Stall Wait List</u>           |             |             |
|--------------------------|-------------|-------------|----------------------------------|-------------|-------------|
| Daily Transient          | 31          | 14          | No. on list at Month's End       | <u>2013</u> | <u>2012</u> |
| Monthly Transient        | 42          | 45          | 18' Stall                        | 0           | 1           |
| Semi-Annual Transient    | 1           | 0           | 20' Stall                        | 1           | 1           |
| Annual Transient         | 5           | 4           | 24' Stall