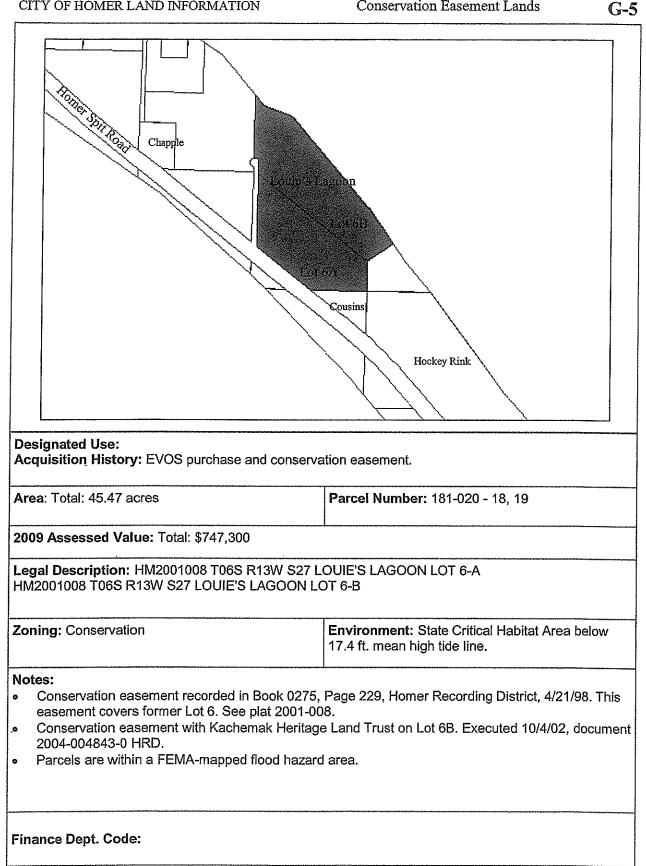

n and preservation.



Section updated February 12, 2013





# CITY OF HOMER LAND INFORMATION Bridge Creek **F-4** Carter Drive ATE OF CARTER DE Designated Use: A public use to protect and enhance the City's Bridge Creek Watershed and thereby protect its water quality. Acquisition History: Emergency Ordinance 2005-40, 2005-45. Parcel Number: 173070760 Area: 5.93 acres 2012 Assessed Value: \$76,300 (Land \$44,300 Structure \$32,000) Legal Description: HM0840119 T06S R13W S07 Pioneer Valley Subdivision Lot 2 Zoning: Rural Residential, Bridge Creek WPD Wetlands: Some discharge slope wetland, possibly a creek to the Reservoir. Infrastructure: Driveway access to property. Notes: Property includes a small cabin. Finance Dept. Code:







#### **Conservation Easement Lands**







**G-4** 





·

| PARCEL ID                                                                       | ADDRESS              | ACREAGE LEGAL DESCRIPTION                                                                  |