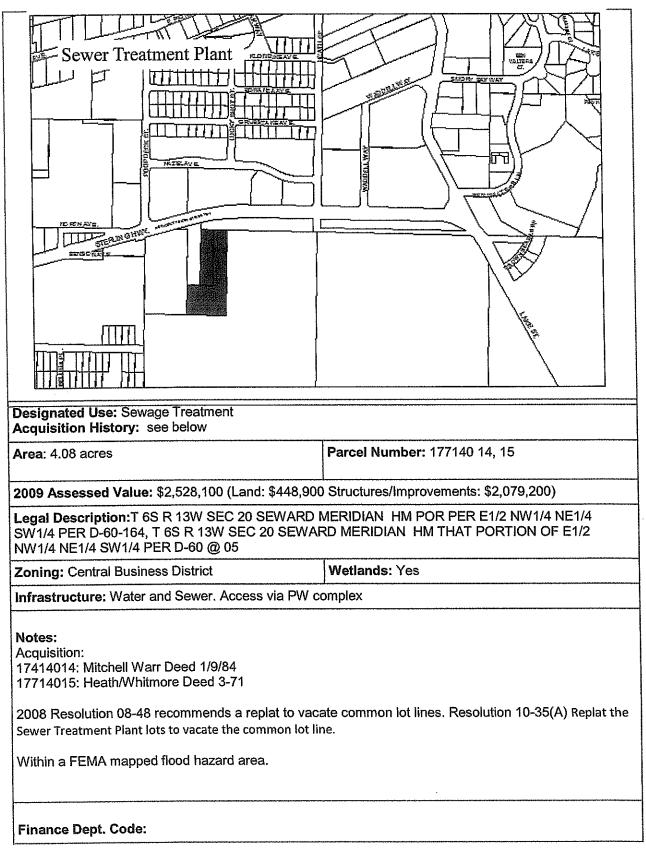

| <b>k</b> en e |
| Legal Description: HM T06S R13W S18 N 150 FT NE1/4 SE1/4                            | OF THE S 250 FT OF THE E 180 FT OF THE            |
| Zoning: Rural Residential                                                           | Wetlands: Possible drainage through site          |
| Infrastructure: N/A                                                                 |                                                   |
| Notes:                                                                              |                                                   |
| Finance Dept. Code:                                                                 |                                                   |

# City Facilities **D-7**





#### City Facilities

**D-9** 



| City Facilities | <b>D-10</b> |
|-----------------|-------------|
|                 | 10-LU       |

| Restrooms<br>And Future Right of Way<br>Pratt Museum<br>Barlet<br>To be a set of the set | Clearland St<br>Greatland St            |  |
|------------------------------------------------------------------------------------------------------------------------------------------------------------------------------------------------------------------------------------------------------------------------------------------------------------------------------------------------------------------------------------------------------------------------------------------------------------------------------------------------------------------------------------------