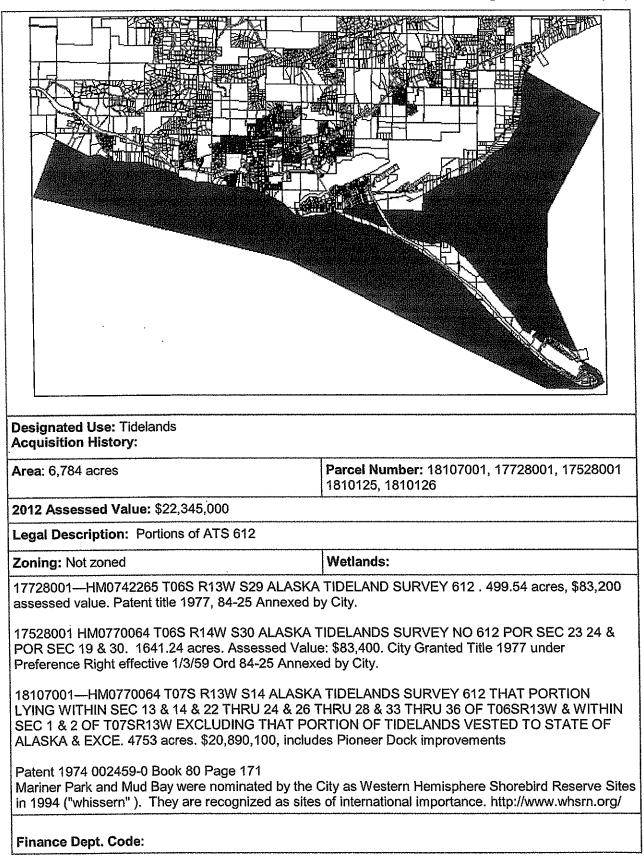

: None                            |  |
| Infrastructure: Paved road, water and sewer.                                                                                                                                                             | Address: 4690 Homer Spit Road             |  |
| Leased to: Alaska Marine Highway<br>Expiration: April 30, 2060<br>MOA on file regarding ferry terminal and city maintenance shop.                                                                        |                                           |  |
| Finance Dept. Code:                                                                                                                                                                                      |                                           |  |







# Undesignated

C-3

,

| Tidelands                                                                                                    |                                                                 |
|--------------------------------------------------------------------------------------------------------------|-----------------------------------------------------------------|
| Designated Use: Tidelands<br>Acquisition History:                                                            | Barrad N                                                        |
| Area: 4.19 acres                                                                                             | Parcel Number: 18103213                                         |
| 2009 Assessed Value: \$800,800