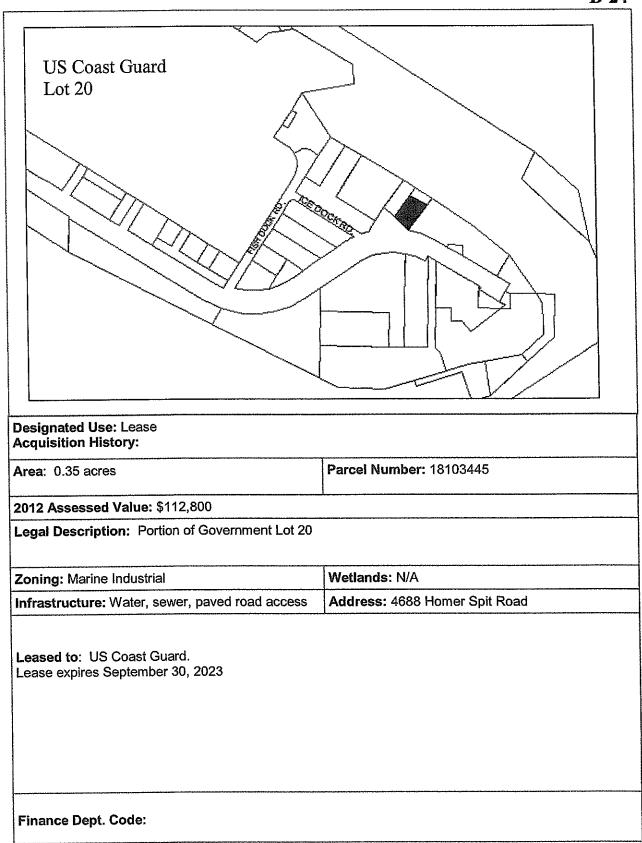

# Undesignated C-6

| Designated Use: Undesignated                                         | HANSENAVE.                      |
|----------------------------------------------------------------------|---------------------------------|
| Acquisition History: Donated by Herrick, Resolution Area: 0.32 acres | Parcel Number:17520009          |
| 2009 Assessed Value: \$27,500                                        |                                 |
| Legal Description: HM T06S R13W S19 PORTION                          | THEREOF S OF OLSEN LANE         |
| Zoning: Central Business District                                    | Wetlands: None. Bluff property. |
| Infrastructure: Gravel Road access, no water or se                   | wer                             |
| Notes:                                                               |                                 |
| Finance Dept. Code: 392.0008                                         |                                 |

## Undesignated C-7

# Undesignated C-9

| Designated Use: Lots 13: undesignated. Spit Trailh                                                                | Autor Ruman Line Line Kachemak<br>Bay                                  |  |
|-------------------------------------------------------------------------------------------------------------------|------------------------------------------------------------------------|--|
| access/recreational                                                                                               |                                                                        |  |
| Acquisition History: Lot 13: ? Lot 14: ? Lot 3: Dee                                                               |                                                                        |  |
| Area: 35.16 acres                                                                                                 | Parcel Number:18101030, 18101032, 17940107                             |  |
| 2009 Assessed Value: \$292,300                                                                                    |                                                                        |  |
| Legal Description: Government Lots 13 and 14, exe<br>Gov't lot 3, South of Airport lease lands Blocks 300 a       | cluding Homer Spit Road and Kachemak Drive.<br>and 400. T6S R13W S22   |  |
| <b>Zoning:</b> General Commercial 1, west of Homer<br>Spit Road. General Commercial 2, east of Homer<br>Spit Road | Wetlands: Coastal wetlands and critical habitat.<br>Flood Hazard area. |  |
| Infrastructure: Water, sewer and paved road access                                                                |                                                                        |  |
| Notes: 2009, Lot 13: the Spit trailhead parking was expanded.                                                     |                                                                        |  |
| See also section E page 25.                                                                                       |                                                                        |  |
|                                                                                                                   |                                                                        |  |
|                                                                                                                   |                                                                        |  |
|                                                                                                                   |                                                                        |  |
| Finance Dept. Code:                                                                                               |                                                                        |  |
|                                                                                                                   |                                                                        |  |