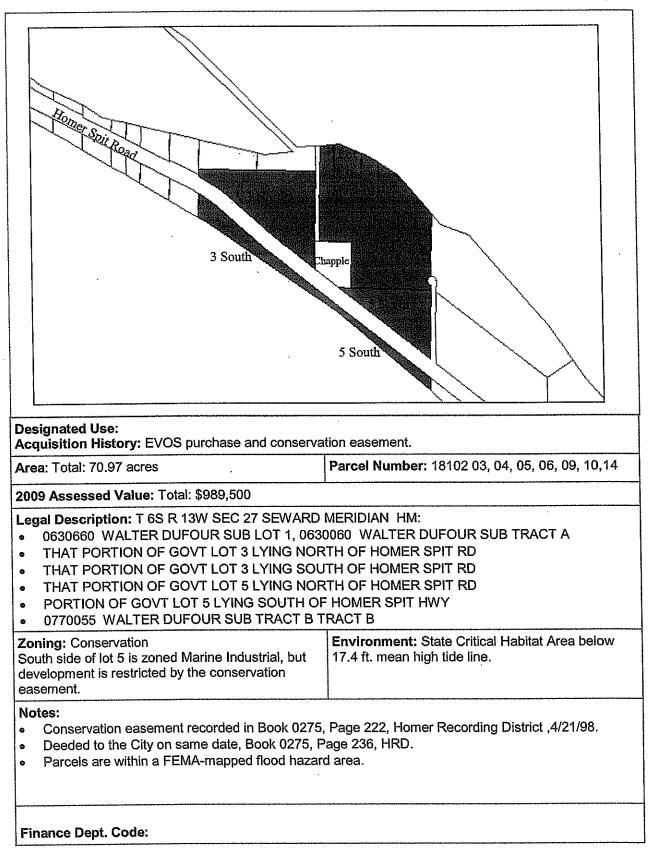

ion and preservation.



Section updated February 12, 2013





# CITY OF HOMER LAND INFORMATION Bridge Creek **F-4** Carter Drive ATE OF CARTER DE Designated Use: A public use to protect and enhance the City's Bridge Creek Watershed and thereby protect its water quality. Acquisition History: Emergency Ordinance 2005-40, 2005-45. Parcel Number: 173070760 Area: 5.93 acres 2012 Assessed Value: \$76,300 (Land \$44,300 Structure \$32,000) Legal Description: HM0840119 T06S R13W S07 Pioneer Valley Subdivision Lot 2 Zoning: Rural Residential, Bridge Creek WPD Wetlands: Some discharge slope wetland, possibly a creek to the Reservoir. Infrastructure: Driveway access to property. Notes: Property includes a small cabin. Finance Dept. Code:







#### **Conservation Easement Lands**







**G-4** 





·

| PARCEL ID                                                                       | ADDRESS              | ACREAGE LEGAL DESCRIPTION                                                                  |