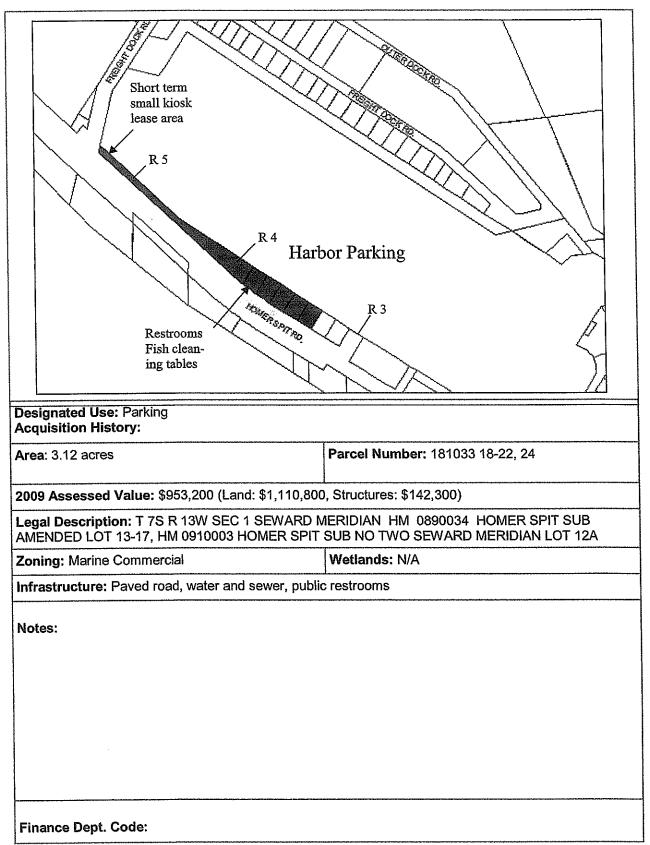

| CITY OF HOMER LAND INFORMATION                                                                                                                                             | Available for Lease                          | <b>A-6</b> |
|----------------------------------------------------------------------------------------------------------------------------------------------------------------------------|----------------------------------------------|------------|
| Acquisition History:                                                                                                                                                       | FREIGHT DOCK RD.                             |            |
| Area: Freight Dock Road to 150 feet before<br>Ramp 5, (about where used boats are usually for<br>sale)                                                                     | Parcel Number: 18103324                      |            |
| 2012 Assessed Value:                                                                                                                                                       |                                              |            |
| Legal Description: Homer Spit No 2 Lot 12-A                                                                                                                                |                                              |            |
| Zoning: Marine Commercial                                                                                                                                                  | Wetlands: N/A                                |            |
| Infrastructure: paved road, water and sewer (may o                                                                                                                         | r may not be close to a stub out)            |            |
| <b>Notes:</b> Resolution 10-35(A) states: Designate an ar<br>Ramp 5 for short term, one to two year leases, for sr<br>2013 update: Extension of the Spit Trail in 2013/201 | nall kiosk businesses under 250 square feet. | :          |
| Finance Dept. Code:                                                                                                                                                        |                                              |            |