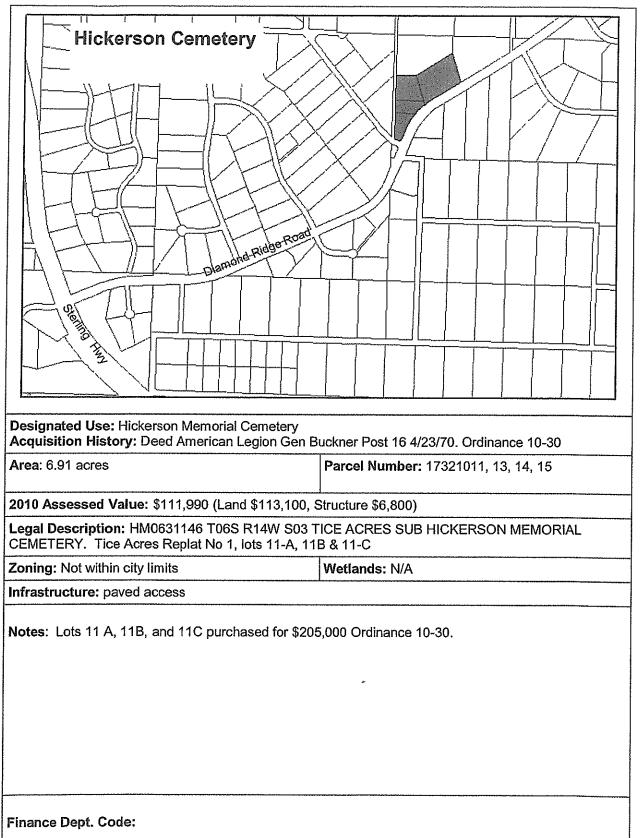

|  |  |
| Infrastructure: Paved road, water and sewer                                                                                                                                                           |  |  |
| Notes:<br>Resolution 2007-51: Continue to use for dredge material dewatering.                                                                                                                         |  |  |
| Finance Dept. Code:                                                                                                                                                                                   |  |  |

۰.

# Section E

Parks + Beaches

Cemeteries + Green Space

#### Parks

E-2



Parks







E-5

| Designated Use: Public Use/Emerald Highland Est                                                                                                                                                                                                                                                                                                                                                                                                                                                                                                    | HILLER LN.<br>DEWEIERRY LN.<br>Highland Dr EL<br>LA STOLE<br>CEL GRAFFERINGED<br>MILLER LN.<br>CEL GRAFFERINGED |  |
|------------------------------------------------------------------------------------------------------------------------------------------