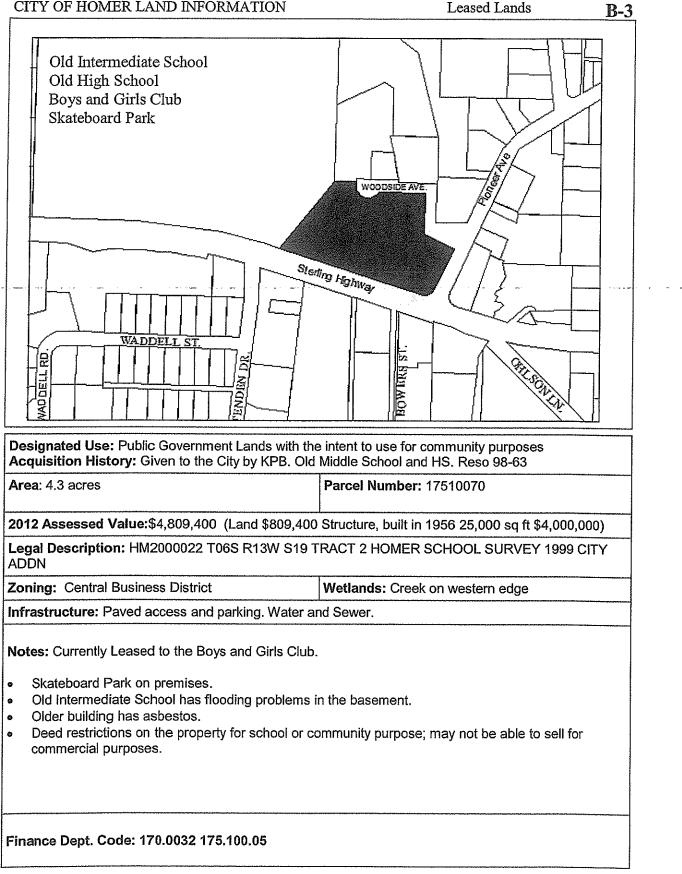

# Section B Leased Lands

These lands are under lease. Leases are based on a current market appraisal provided by a professional appraiser. The Kenai Peninsula Borough tax assessment is given as information only. It is not the basis for lease negotiations or fees. The KPB tax assessor takes into account the duration of the lease. Therefore, when a lease is expiring, the value of the land to the tenant goes down. On leased land, the KPB assessor is NOT showing market value of the land; they use a different measure to create a taxable land value. The tenant pays property tax to the City and Borough. See the Lease Policy Manual for further information. Individual lease files contain information on rents and formal agreements.