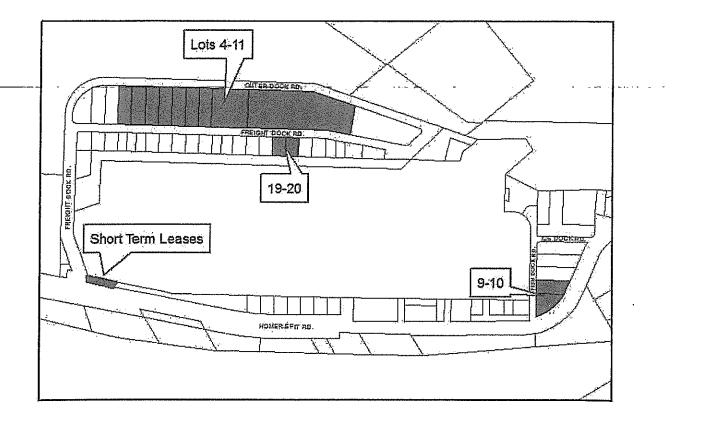

A-3

| Lots 4-11 Homer Spit No 5                                                                                                                                                                                                                                                                                                                                                                                                                                                 |                                                                                                                                              |
|---------------------------------------------------------------------------------------------------------------------------------------------------------------------------------------------------------------------------------------------------------------------------------------------------------------------------------------------------------------------------------------------------------------------------------------------------------------------------|----------------------------------------------------------------------------------------------------------------------------------------------|
|                                                                                                                                                                                                                                                                                                                                                                                                                                                                           |                                                                                                                                              |
|                                                                                                                                                                                                                                                                                                                                                                                                                                                                           | Chip Pad                                                                                                                                     |
| Designated Lise: Lease Lands                                                                                                                                                                                                                                                                                                                                                                                                                                              |                                                                                                                                              |
| Designated Use: Lease Lands<br>Acquisition History:                                                                                                                                                                                                                                                                                                                                                                                                                       |                                                                                                                                              |
| Acquisition History:<br>Area: 6.47 acres. Small lots are 0.67 acres, large                                                                                                                                                                                                                                                                                                                                                                                                | Parcel Number: 181032 23-30                                                                                                                  |
| Acquisition History:<br>Area: 6.47 acres. Small lots are 0.67 acres, large<br>lot is 1.78 acres                                                                                                                                                                                                                                                                                                                                                                           | Parcel Number: 181032 23-30<br>alued at \$189,700. One large lot valued at \$414,500                                                         |
| Acquisition History:<br>Area: 6.47 acres. Small lots are 0.67 acres, large<br>lot is 1.78 acres<br>2012 Assessed Value: \$1,742,400. Smaller lots v                                                                                                                                                                                                                                                                                                                       | alued at \$189,700. One large lot valued at \$414,500                                                                                        |
| Acquisition History:<br>Area: 6.47 acres. Small lots are 0.67 acres, large<br>lot is 1.78 acres                                                                                                                                                                                                                                                                                                                                                                           | alued at \$189,700. One large lot valued at \$414,500                                                                                        |
| Acquisition History:<br>Area: 6.47 acres. Small lots are 0.67 acres, large<br>lot is 1.78 acres<br>2012 Assessed Value: \$1,742,400. Smaller lots v<br>Legal Description: Homer Spit Subdivision No. 5                                                                                                                                                                                                                                                                    | alued at \$189,700. One large lot valued at \$414,500                                                                                        |
| Acquisition History:<br>Area: 6.47 acres. Small lots are 0.67 acres, large<br>lot is 1.78 acres<br>2012 Assessed Value: \$1,742,400. Smaller lots v<br>Legal Description: Homer Spit Subdivision No. 5<br>Zoning: Marine Industrial                                                                                                                                                                                                                                       | alued at \$189,700. One large lot valued at \$414,500<br>Lots 4 through 11<br>Address:                                                       |
| Acquisition History:<br>Area: 6.47 acres. Small lots are 0.67 acres, large<br>lot is 1.78 acres<br>2012 Assessed Value: \$1,742,400. Smaller lots v<br>Legal Description: Homer Spit Subdivision No. 5<br>Zoning: Marine Industrial<br>Infrastructure: Water, sewer, paved road access<br>Not available for long term lease. Used for seasona<br>winter leases.<br>Resolution 2007-051: Lots 4-10, the RFP process s<br>developed. The East Harbor expansion should be of | alued at \$189,700. One large lot valued at \$414,500<br>Lots 4 through 11<br>Address:<br>al summer parking. May be available for short term |

A-5

| Lots 19-20                                                                                          |                                        |  |  |  |
|-----------------------------------------------------------------------------------------------------|----------------------------------------|--|--|--|
| Designated Use: Lease (Resolution 09-33)<br>Acquisition History:                                    |                                        |  |  |  |
| Acquisition History:         Area: 0.96 acres, 0.32 acres each         Parcel Number: 181032 38, 39 |                                        |  |  |  |
|                                                                                                     |                                        |  |  |  |
| 2012 Assessed Value: \$105,000 each                                                                 |                                        |  |  |  |
| Legal Description: Homer Spit No 5 Lots 19-20                                                       | ······································ |  |  |  |
| Zoning: Marine Industrial                                                                           | Wetlands: N/A                          |  |  |  |
| Infrastructure: gravel road, water and sewer                                                        |                                        |  |  |  |
| Notes:                                                                                              |                                        |  |  |  |
|                                                                                                     |                                        |  |  |  |
|                                                                                                     |                                        |  |  |  |
|                                                                                                     |                                        |  |  |  |
|                                                                                                     |                                        |  |  |  |
|                                                                                                     |                                        |  |  |  |
| Finance Dept. Code:                                                                                 |                                        |  |  |  |
|                                                                                                     |                                        |  |  |  |