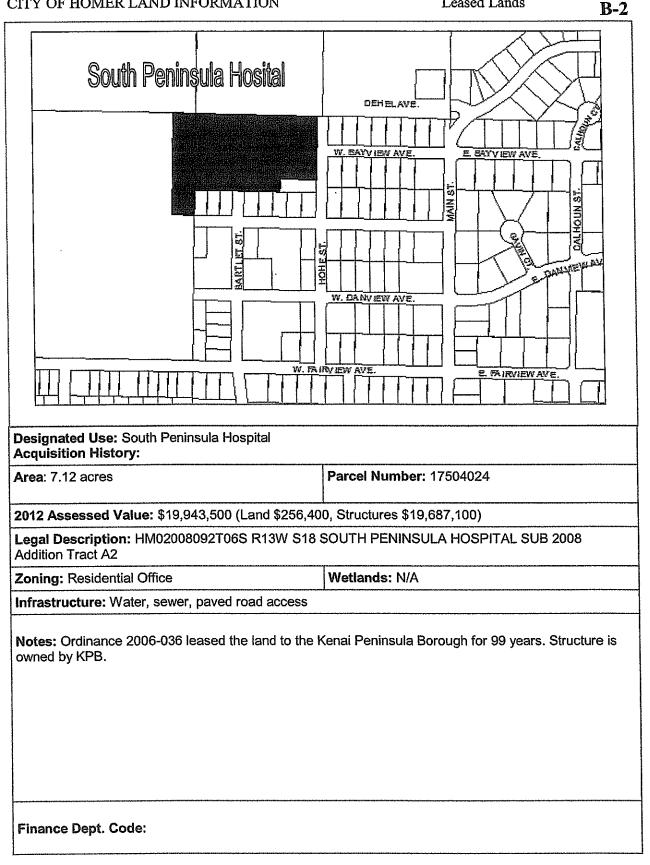

# Section B Leased Lands

These lands are under lease. Leases are based on a current market appraisal provided by a professional appraiser. The Kenai Peninsula Borough tax assessment is given as information only. It is not the basis for lease negotiations or fees. The KPB tax assessor takes into account the duration of the lease. Therefore, when a lease is expiring, the value of the land to the tenant goes down. On leased land, the KPB assessor is NOT showing market value of the land; they use a different measure to create a taxable land value. The tenant pays property tax to the City and Borough. See the Lease Policy Manual for further information. Individual lease files contain information on rents and formal agreements.