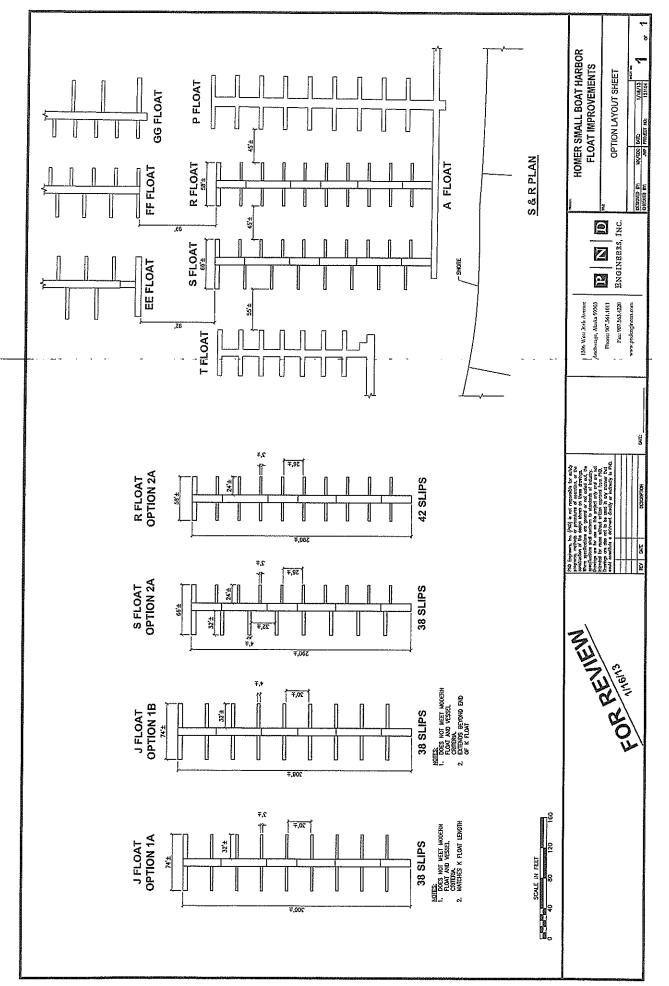

## MEMORANDUM

TO:PORT & HARBOR ADVISORY COMMISSIONFROM:BRYAN HAWKINS, PORT DIRECTOR/HARBORMASTERDATE:FEBRUARY 20, 2013SUBJECT:HARBOR FLOAT REPLACEMENT PROJECT UPDATE

Harbor Staff has reviewed the alternative float improvements layout sheet from PND dated January 16, 2013 and recommends the following changes from those drawings:

<u>J Float:</u> We recommend that the finger floats be 4 feet wide and the space in the stalls at a minimum of 32 feet. The last two stalls on the new float should not be designated as transient but instead be added to the list for leased stalls. There are transient areas available on the ends of G and H Floats. One option we have is to go ahead and have the new J Float extend out to the same length as the existing K Float (approximately an additional 10 feet). The extra space could be added to the stall width making them just a bit wider than the G and H Float stalls.

<u>R and S Floats</u>: Staff recommends the options shown on the layout sheet. Currently there are 100 - 24 foot stalls total between R and S Float and an approximate 66% occupancy rate. Staff recommends the west side of S Float become 32 foot stalls, which takes that number down to 63 - 24 foot stalls. Even taking into account the loss of 37 stalls, staff is confident that all the leases for those floats will be able to stay on R and S Float, or could relocate to System 2 if they choose. Our justifications for these changes reside in the fact that the stall wait list for 32 foot stalls is currently at a 99% lease acceptance rate verses below 75% acceptance rate in the 24 foot stalls. In other terms, at least 25% of our 24 foot stalls aren't generating revenue, while nearly 99% of our 32 foot stalls are being leased.

As has been mentioned before, vessel owners for the 24 foot stall class have other options for storing their vessels. Because of this, we have noted over the past few years a decline in the retention of those annual leases. The additional 32 foot stalls will prove to be beneficial to the demand for this stall size.

#### **Recommendations**

Please review the alternative float layouts from PND Engineers and supply your feedback to Harbor Staff on these proposed changes.

Attached: PND Engineers, Inc. Alternative Float Layouts Harbor Float Replacement – PND Engineers, Inc. Revised Design Schedule