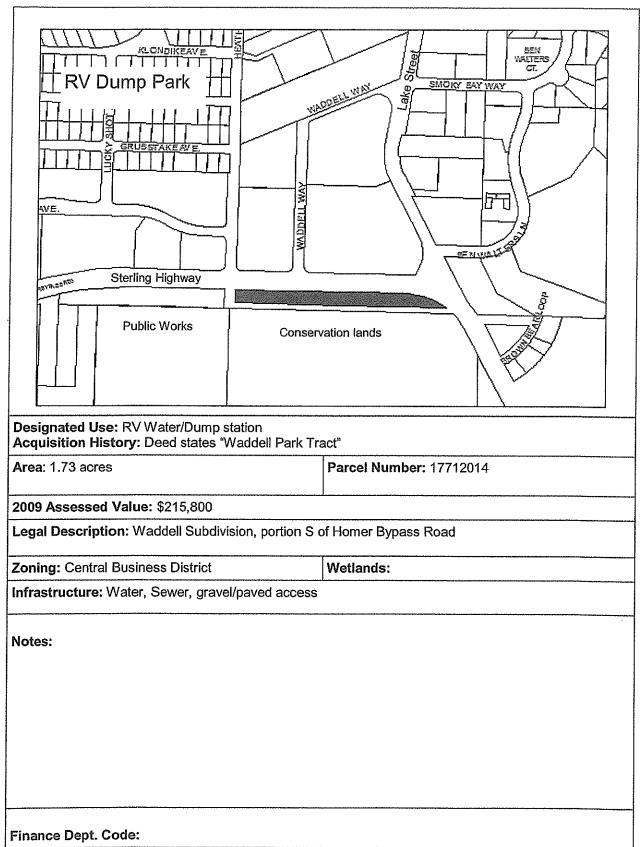

|                               |
| 2009 Assessed Value: \$26,400<br>Legal Description: James Waddell Survey of Tra                          | ct 4 Lot 4A                   |
|                                                                                                          | Wetlands: N/A                 |
| Zoning: Residential Office<br>Infrastructure: Paved Road                                                 | vectarius. IV/A               |
|                                                                                                          |                               |
| Finance Dept. Code:                                                                                      |                               |

.



# E-16

Parks





| r                                                                                                              |                                                         |
|----------------------------------------------------------------------------------------------------------------|---------------------------------------------------------|
| Ben Walters Park                                                                                               | VIALTERS<br>CT<br>WAY<br>PENNOCOT ST.                   |
|                                                                                                                |                                                         |
| <b>Designated Use:</b> Ben Walters Park. Public park or g<br>Acquisition History: Res