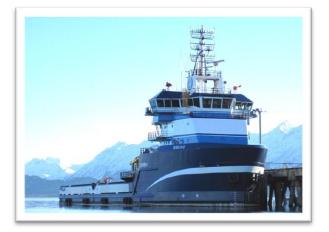

2. Operations

Unseasonably warm weather and the absence of ice have helped to contribute to a busy month with increased harbor traffic and the completion of multiple projects. Notable port landings included, Shell Oil's 300 foot Tug Sisuaq, Olympic Tug & Barge's Millennium Star, CISPRI's M/V Endeavor & Perseverance, OMSI's M/V Discovery, and Kirby Off-Shore's Pacific Wolf & DBL54. On a fishing note, approximately 10 vessels from Homer are participating locally in the state waters pacific cod commercial fishery.