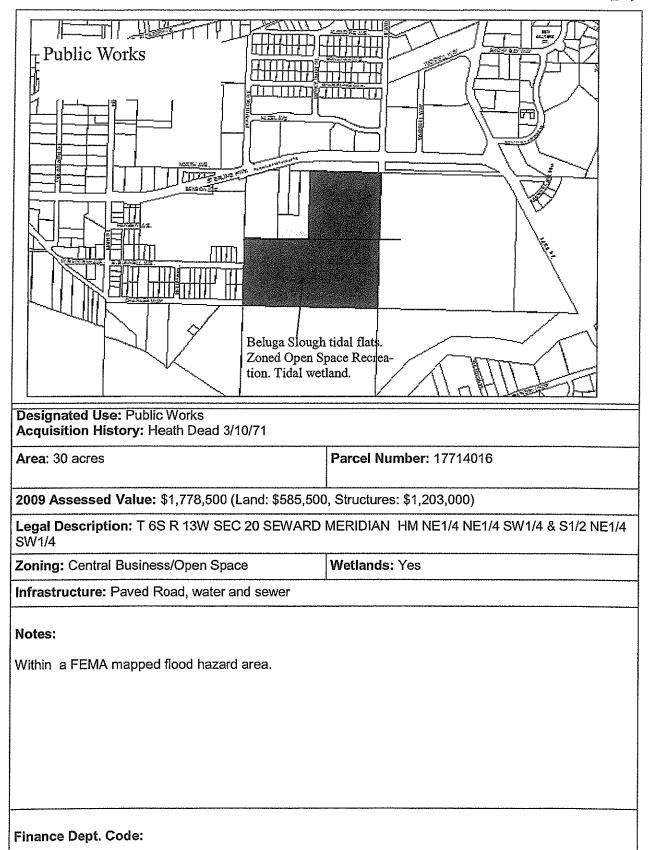

| <b>k</b> en e |
| Legal Description: HM T06S R13W S18 N 150 FT NE1/4 SE1/4                            | OF THE S 250 FT OF THE E 180 FT OF THE            |
| Zoning: Rural Residential                                                           | Wetlands: Possible drainage through site          |
| Infrastructure: N/A                                                                 |                                                   |
| Notes:                                                                              |                                                   |
| Finance Dept. Code:                                                                 |                                                   |

# City Facilities **D-7**





#### City Facilities

**D-9** 



| City Facilities | <b>D-10</b> |
|-----------------|-------------|
|                 | 10-LU       |

| Restrooms<br>And Future Right of Way<br>Pratt Museum<br>Barlet<br>To be a set of the set | Clearland St<br>Greatland St            |  |
|----------------------------------------------------------------------------------------------------------------------------------------------------------------------------------------------------------------------------------------------------------------------------------------------------------------------------------------------------------------------------------------------------------------------------------------------------------------------------------------------------------------------------------------------------------------------------