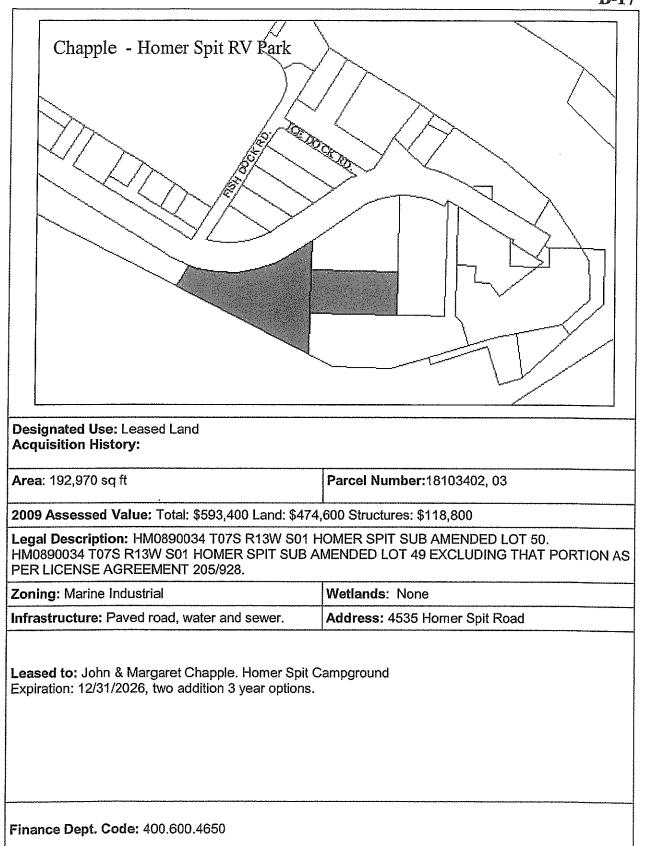

# Undesignated

C-3

,

| Tidelands                                                                                                    |                                                                 |
|--------------------------------------------------------------------------------------------------------------|-----------------------------------------------------------------|
| Designated Use: Tidelands<br>Acquisition History:                                                            | Barrad N                                                        |
| Area: 4.19 acres                                                                                             | Parcel Number: 18103213                                         |
| 2009 Assessed Value: \$800,800                                                                               |                                                                 |
| HOMER SPIT SUB NO TWO AMENDED TRAC                                                                           | R 13W SEC 1 SEWARD MERIDIAN HM 0920050<br>CT A                  |
| Zoning: Not zoned                                                                                            | Wetlands: Tidelands                                             |
| Infrastructure:                                                                                              |                                                                 |
| Includes part of the causeway for the deep water doc<br>\$830/yr ADL 224560 55 year lease, July 1989– July 2 | sk. Lease agreement for deep water dock land, B192 p648<br>2044 |
| Finance Dept. Code:                                                                                          |                                                                 |

| Sterling Hwy lots                                                                                                                                                | Main Street                             |  |  |
|------------------------------------------------------------------------------------------------------------------------------------------------------------------|-----------------------------------------|--|--|
| Sterling Hwy                                                                                                                                                     | HANSEN AVE.                             |  |  |
| Designated Use: Undesignated<br>Acquisition History: Detling Deed 6/10/82<br>Area: 0.03 acres each. Total of 2,613 sq ft                                         | Parcel Number: 177154 02, 03            |  |  |
| 2009 Assessed Value: \$1,400<br>Legal Description: T6S R 13W SEC 20 SEWARD M<br>AMENDED LOT 46 EXCLUDING HOMER BY-PASS<br>HM 0670365 W R BENSONS SUB AMENDED LOT | ROAD, T 6S R 13W SEC 20 SEWARD MERIDIAN |  |  |
| Zoning: Central Business District                                                                                                                                | Wetlands: Possibly. Lots are steep.     |  |  |
| Infrastructure: Paved Road and sidewalk                                                                                                                          | Infrastructure: Paved Road and sidewalk |  |  |
| <b>Notes:</b> Lots are steep; they run from the Sterling Hi property. Lot dimensions are approximately 50'x30'.                                                  |                                         |  |  |
| Finance Dept. Code:                                                                                                                                              |                                         |  |  |