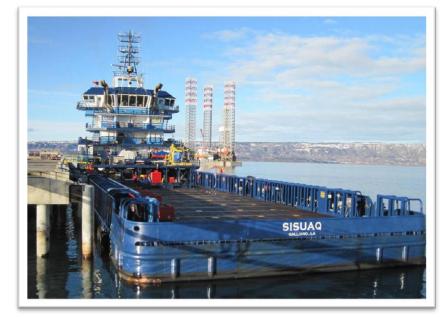

# Wednesday, February 25, 2013 5:00 P.M.

Sisuaq at the Pioneer Dock – January 24, 2013

City Hall Cowles Council Chambers 491 E. Pioneer Ave., Homer, AK 99603

\_\_\_\_