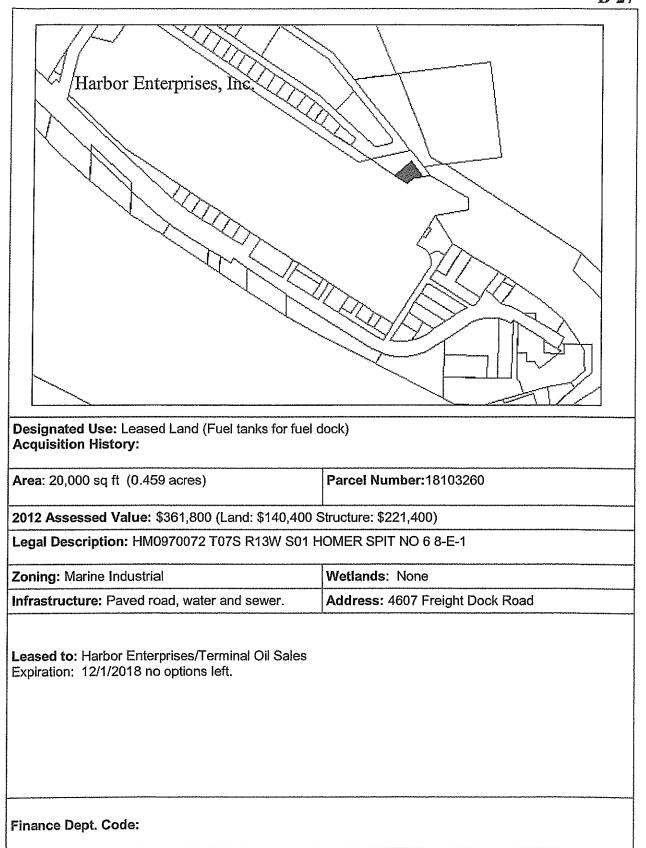

# City Facilities D-3

| Designated Use: Library. Resolution 2003-72                                                | KLONDIKE AVE<br>BONANZA AVE<br>GRUBSTAKE AVE<br>Library |
|--------------------------------------------------------------------------------------------|---------------------------------------------------------|
| Acquisition History: KPB Ord 93-09 Area: 5.25 acres                                        | Parcel Number:17710739, 17710740                        |
| 2009 Assessed Value:\$3,335,200 (Land 335,200, S                                           | tructure 3,000,000)                                     |
| Legal Description: HM2005036 T06S R13W S20 TF<br>T06S R13W S20 TRACT A GLACIER VIEW SUB NC | RACT B GLACIER VIEW SUB NO 26, HM2005036                |
| Zoning: Central Business District                                                          | Wetlands: Some wetlands present                         |
| Infrastructure: Paved road access, trail access, wate                                      | er and sewer available.                                 |
| Notes:                                                                                     |                                                         |
| Finance Dept. Code:                                                                        |                                                         |

**D-4** 

| E.FARWEWAKE.                                                                                                                                          |                         |
|-------------------------------------------------------------------------------------------------------------------------------------------------------|-------------------------|
| Acquisition History:       Straub Warr Deed 4/74, partial purchase Straub 4/5/74         Area:       1.57 acres         Parcel Number:       17702057 |                         |
| Area. 1.57 acres                                                                                                                                      | Parcel Number: 17702057 |
| 2009 Assessed Value: \$2,054,700 ( Land: \$\$208,000 Structure: \$1,846,700)                                                                          |                         |
| Legal Description: HM 0870011 NEW HOMER HIGH SCHOOL NO 2 Tract 1-B                                                                                    |                         |
| Zoning: Central Business District                                                                                                                     | Wetlands: N/A           |
| Infrastructure: Water, Sewer, Paved access                                                                                                            |                         |
| Notes:                                                                                                                                                |                         |

**D-6** 

.

| Designated Use: Water Tank (A Frame Tank)<br>Acquisition History: Dehel Deed 6/1/65 |                                                   |
|-------------------------------------------------------------------------------------|---------------------------------------------------|
| Area: 0.5 acres                                                                     | Parcel Number: 17504011                           |
| 2009 Assessed Value: \$30,700                                                       | <b>k</b> en e |
| Legal Description: HM T06S R13W S18 N 150 FT NE1/4 SE1/4                            | OF THE S 250 FT OF THE E 180 FT OF THE            |
| Zoning: Rural Residential                                                           | Wetlands: Possible drainage through site          |
| Infrastructure: N/A                                                                 |                                                   |
| Notes:                                                                              |                                                   |
| Finance Dept. Code:                                                                 |                                                   |