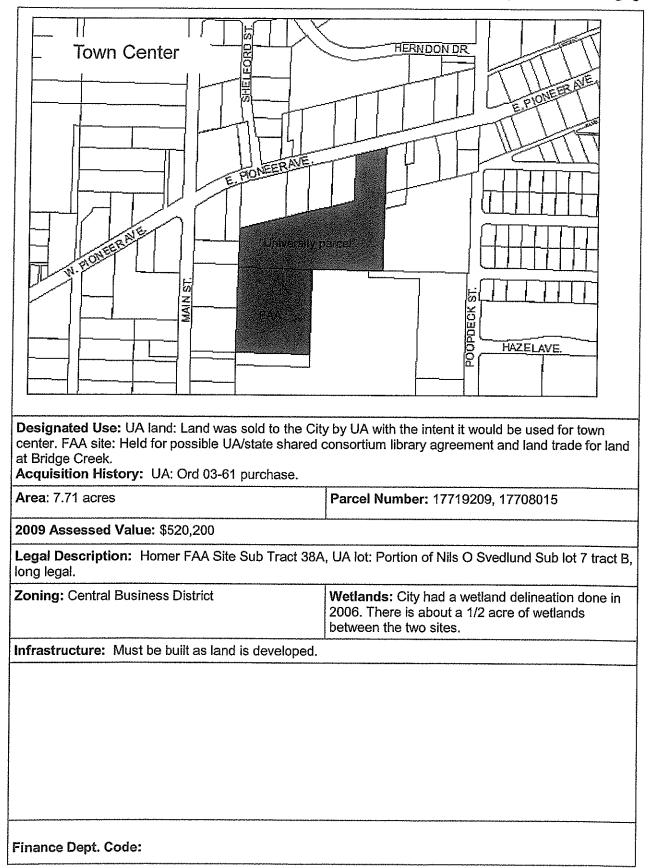

| Wetlands: Possibly. Lots are steep.     |  |  |
| Infrastructure: Paved Road and sidewalk                                                                                                                          | Infrastructure: Paved Road and sidewalk |  |  |
| <b>Notes:</b> Lots are steep; they run from the Sterling Hi property. Lot dimensions are approximately 50'x30'.                                                  |                                         |  |  |
| Finance Dept. Code:                                                                                                                                              |                                         |  |  |

## Undesignated

C-5



# Undesignated C-6

| Designated Use: Undesignated                                         | HANSENAVE.                      |
|----------------------------------------------------------------------|---------------------------------|
| Acquisition History: Donated by Herrick, Resolution Area: 0.32 acres | Parcel Number:17520009          |
| 2009 Assessed Value: \$27,500                                        |                                 |
| Legal Description: HM T06S R13W S19 PORTION                          | THEREOF S OF OLSEN LANE         |
| Zoning: Central Business District                                    | Wetlands: None. Bluff property. |
| Infrastructure: Gravel Road access, no water or se                   | wer                             |
| Notes: