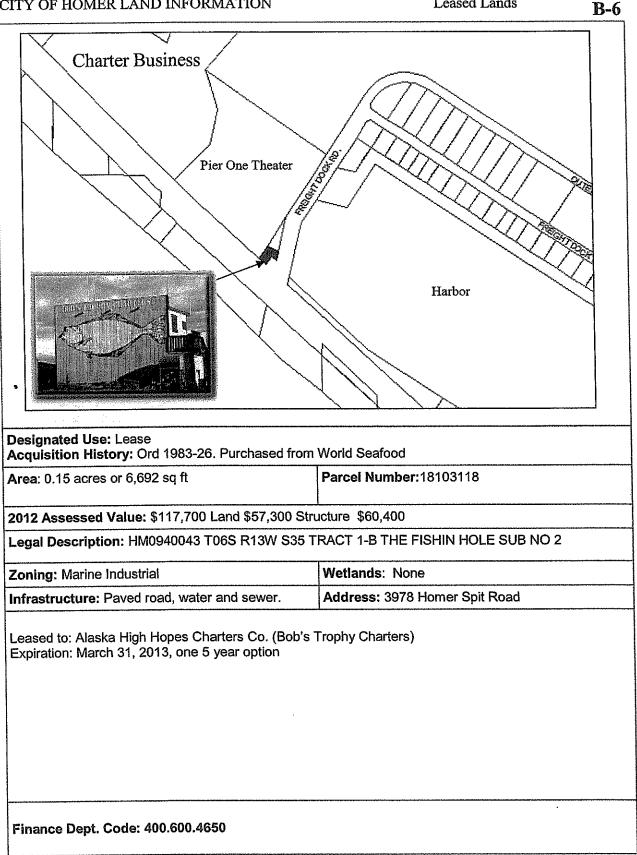

•

| CITY OF HOMER LAND INFORMATION                                                                          | Leased Lands                    | B-7 |  |  |
|---------------------------------------------------------------------------------------------------------|---------------------------------|-----|--|--|
|                                                                                                         |                                 |     |  |  |
| Designated Use: Leased Lands<br>Acquisition History: Ord 83-26 purchase from World Seafood              |                                 |     |  |  |
| Area: 0.18 acres                                                                                        | Parcel Number: 18103119         | •   |  |  |
| 2012 Assessed Value: \$123,100 (Land: \$66,600 \$                                                       | Structure \$56,800)             |     |  |  |
| Legal Description: HM0940043 T06S R13W S35 TRACT 1-C THE FISHIN HOLE SUB NO 2                           |                                 |     |  |  |
| Zoning: Marine Industrial                                                                               | Wetlands: N/A                   |     |  |  |
| Infrastructure: Water, sewer, paved road access                                                         | Address: 1114 Freight Dock Road |     |  |  |
| Leased to: L.H. and Marcia Pierce. Sportsman Supply/RV<br>Expiration: March 31, 2013, one 5 year option |                                 |     |  |  |
| Finance Dept. Code: 400.600.4650                                                                        |                                 |     |  |  |