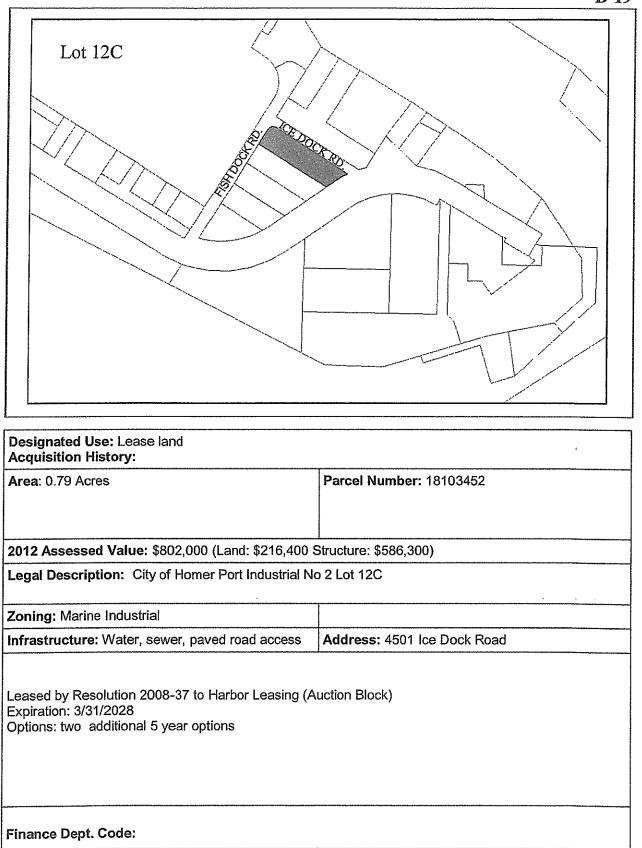

# Section B Leased Lands

These lands are under lease. Leases are based on a current market appraisal provided by a professional appraiser. The Kenai Peninsula Borough tax assessment is given as information only. It is not the basis for lease negotiations or fees. The KPB tax assessor takes into account the duration of the lease. Therefore, when a lease is expiring, the value of the land to the tenant goes down. On leased land, the KPB assessor is NOT showing market value of the land; they use a different measure to create a taxable land value. The tenant pays property tax to the City and Borough. See the Lease Policy Manual for further information. Individual lease files contain information on rents and formal agreements.