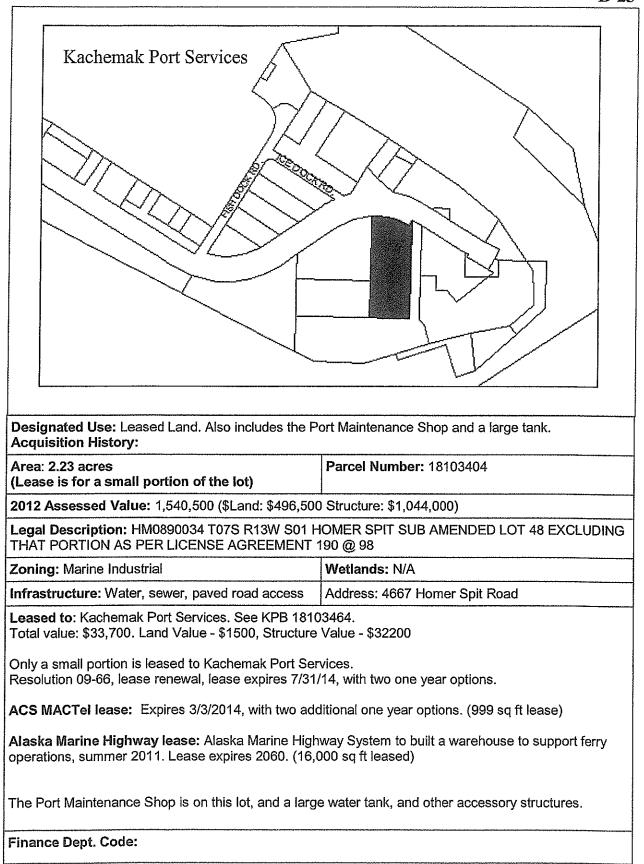

e.,

.

**B-20** 

| F                                                                                                                                                                                        |                             |  |
|------------------------------------------------------------------------------------------------------------------------------------------------------------------------------------------|-----------------------------|--|
| Icicle Seafoods                                                                                                                                                                          |                             |  |
| Designated Use: Leased Land<br>Acquisition History:<br>Area: 1.49 acres                                                                                                                  | Parcel Number: 18103419     |  |
| 2010 Accessed Velver #524,000 // and #250,000 /                                                                                                                                          | 24                          |  |
| <b>2012 Assessed Value:</b> \$534,900 (Land: \$359,600 Structure: \$175,300)<br><b>Legal Description:</b> HM0890034 T07S R13W S01 HOMER SPIT SUB AMENDED ADL 18009 LOT 41<br>(ADL 18009) |                             |  |
| Zoning: Marine Industrial                                                                                                                                                                | Wetlands: N/A               |  |
| Infrastructure: Water, sewer, paved road access                                                                                                                                          | Address: 842 Fish Dock Road |  |
| Leased to: lcicle Seafoods, Inc<br>Expiration: 9/14/2029. No options.                                                                                                                    |                             |  |
| Finance Dept. Code:                                                                                                                                                                      |                             |  |

.

| Fuel Dock at Coal Point                                                                                               |                                                               |
|-----------------------------------------------------------------------------------------------------------------------|---------------------------------------------------------------|
|                                                                                                                       |                                                               |
| Designated Use: Leased Land<br>Acquisition History:                                                                   |                                                               |
| Area: 0.07 acres                                                                                                      | Parcel Number:18103427                                        |
| 2012 Assessed Value: \$476,100 (Land: \$31,100 St                                                                     | ructure: \$476,100)                                           |
| Legal Description: HM0890034 T07S R13W S01 H<br>COAL POINT MONUMENT PARK AS PER LEASE                                 | IOMER SPIT SUB AMENDED THAT PORTION OF<br>AGREEMENT 187 @ 921 |
| Zoning: Marine Industrial                                                                                             | Wetlands: None                                                |
| Infrastructure: Paved road, water and sewer.                                                                          | Address: 843 Fish Dock Road                                   |
| Leased to: Harbor Enterprises/Terminal Oil Sales. Coal Point Fuel Dock.<br>Expiration: 11/30/2013. One 5 year option. |                                                               |
| Finance Dept. Code:                                                                                                   |                                                               |

|                                                                                                                                                                                                          | D-20                                      |  |
|----------------------------------------------------------------------------------------------------------------------------------------------------------------------------------------------------------|-------------------------------------------|--|
| State Ferry Lease                                                                                                                                                                                        |                                           |  |
| <b>Designated Use:</b> Ferry Terminal and Staging<br><b>Acquisition History:</b> Quitclaim Deed to KPPUDIST #1 2/18/64: Orig Cert filed between KPPUD and<br>BLM for Harbor use for 25 years on 7/29/55. |                                           |  |
| Area: 1.83 acres or 79,799 sq ft                                                                                                                                                                         | Parcel Number:18103447                    |  |
| 2012 Assessed Value: \$1,076,900 (\$423,800 Lan                                                                                                                                                          | Id, \$653,100 Structure)                  |  |
| Legal Description: HM0930049 T07S R13W S01                                                                                                                                                               | HOMER SPIT SUB NO 6 VELMA'S ADDN LOT 45-A |  |
| Zoning: Marine Industrial                                                                                                                                                                                | Wetlands: None                            |  |
| Infrastructure: Paved road, water and sewer.                                                                                                                                                             | Address: 4690 Homer Spit Road             |  |
| Leased to: Alaska Marine Highway<br>Expiration: April 30, 2060<br>MOA on file regarding ferry terminal and city maintenance shop.                                                                        |                                           |  |
| Finance Dept. Code:                                                                                                                                                                                      |                                           |  |

# Undesignated

C-3

,

| Tidelands                                                                                                    |                                                                 |
|--------------------------------------------------------------------------------------------------------------|-----------------------------------------------------------------|
| Designated Use: Tidelands<br>Acquisition History:                                                            | Barrad N                                                        |
| Area: 4.19 acres                                                                                             | Parcel Number: 18103213                                         |
| 2009 Assessed Value: \$800,800                                                                               |                                                                 |
| HOMER SPIT SUB NO TWO AMENDED TRAC                                                                           | R 13W SEC 1 SEWARD MERIDIAN HM 0920050<br>CT A                  |
| Zoning: Not zoned                                                                                            | Wetlands: Tidelands                                             |
| Infrastructure:                                                                                              |                                                                 |
| Includes part of the causeway for the deep water doc<br>\$830/yr ADL 224560 55 year lease, July 1989– July 2 | sk. Lease agreement for deep water dock land, B192 p648<br>2044 |
| Finance Dept. Code:                                                                                          |                                                                 |

| Sterling Hwy lots                                                                                                                                                | Main Street                             |  |  |
|------------------------------------------------------------------------------------------------------------------------------------------------------------------|-----------------------------------------|--|--|
| Sterling Hwy                                                                                                                                                     | HANSEN AVE.                             |  |  |
| Designated Use: Undesignated<br>Acquisition History: Detling Deed 6/10/82<br>Area: 0.03 acres each. Total of 2,613 sq ft                                         | Parcel Number: 177154 02, 03            |  |  |
| 2009 Assessed Value: \$1,400<br>Legal Description: T6S R 13W SEC 20 SEWARD M<br>AMENDED LOT 46 EXCLUDING HOMER BY-PASS<br>HM 0670365 W R BENSONS SUB AMENDED LOT | ROAD, T 6S R 13W SEC 20 SEWARD MERIDIAN |  |  |
| Zoning: Central Business District                                                                                                                                | Wetlands: Possibly. Lots are steep.     |  |  |
| Infrastructure: Paved Road and sidewalk                                                                                                                          | Infrastructure: Paved Road and sidewalk |  |  |
| <b>Notes:</b> Lots are steep; they run from the Sterling Hi property. Lot dimensions are approximately 50'x30'.                                                  |                                         |  |  |
| Finance Dept. Code:                                                                                                                                              |                                         |  |  |

## Undesignated

C-5