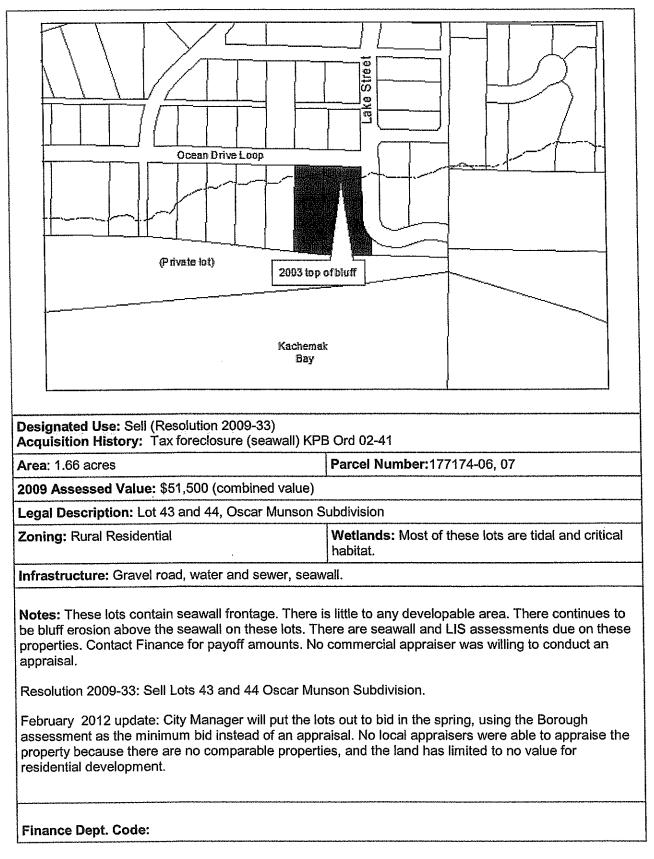

# Section B Leased Lands

These lands are under lease. Leases are based on a current market appraisal provided by a professional appraiser. The Kenai Peninsula Borough tax assessment is given as information only. It is not the basis for lease negotiations or fees. The KPB tax assessor takes into account the duration of the lease. Therefore, when a lease is expiring, the value of the land to the tenant goes down. On leased land, the KPB assessor is NOT showing market value of the land; they use a different measure to create a taxable land value. The tenant pays property tax to the City and Borough. See the Lease Policy Manual for further information. Individual lease files contain information on rents and formal agreements.

| CITY OF HOMER LAND INFORMATION                                                                | Leased Lands                  | <b>B-4</b>                                   |
|-----------------------------------------------------------------------------------------------|-------------------------------|----------------------------------------------|
| Homer Harbor, Sportsho<br>Risition - Hole<br>Designated Use: Leased Land                      | ed                            |                                              |
| Acquisition History:<br>Area: 1.6 acres                                                       | Parcel Number:18103105        | <u>,,,,,,,,,,,,,,,,,,,,,,,,,,,,,,,,,,,,,</u> |
|                                                                                               |                               |                                              |
| 2012 Assessed Value: \$338,500 (Land: \$155,800<br>Legal Description: HM0890034 T06S R13W S35 |                               |                                              |
| -                                                                                             | Wetlands: None                |                                              |
| Zoning: Marine Commercial<br>Infrastructure: Paved road, water and sewer.                     | Address: 3815 Homer Spit Road |                                              |
| <b>Leased to:</b> Sportshed/Homer Enterprises. Resolut<br>Expiration: 2029 two 5 year options |                               |                                              |
| Finance Dept. Code:                                                                           |                               |                                              |