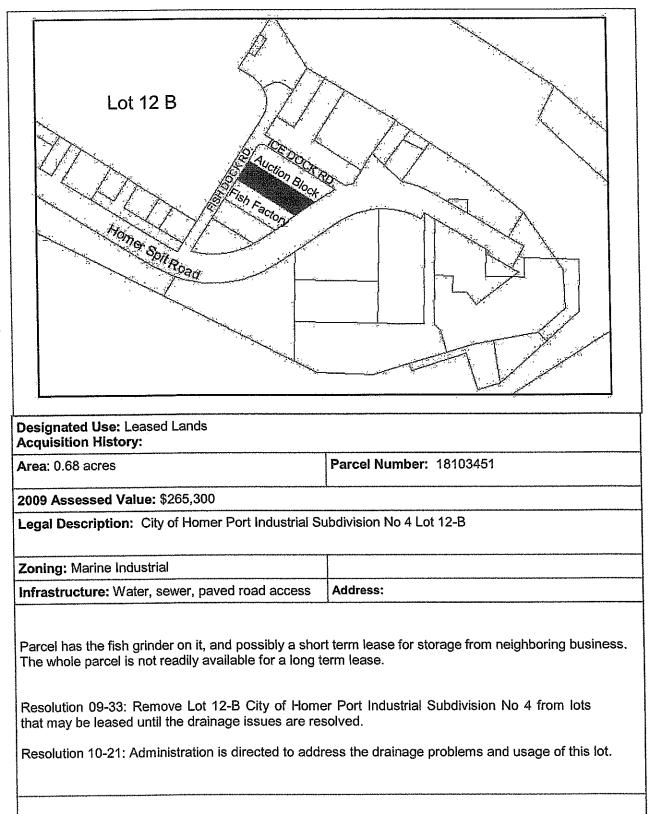

He commented regarding the Auction Block law suit. He read a paragraph from the City Attorney explaining that both parties have filed briefs before the assigned administrative law judge and are awaiting the initial decision. In the event the judge determines that a hearing is necessary, the City will hopefully be able to request that the hearing occur in Alaska, but it may be required to present its evidence in DC.