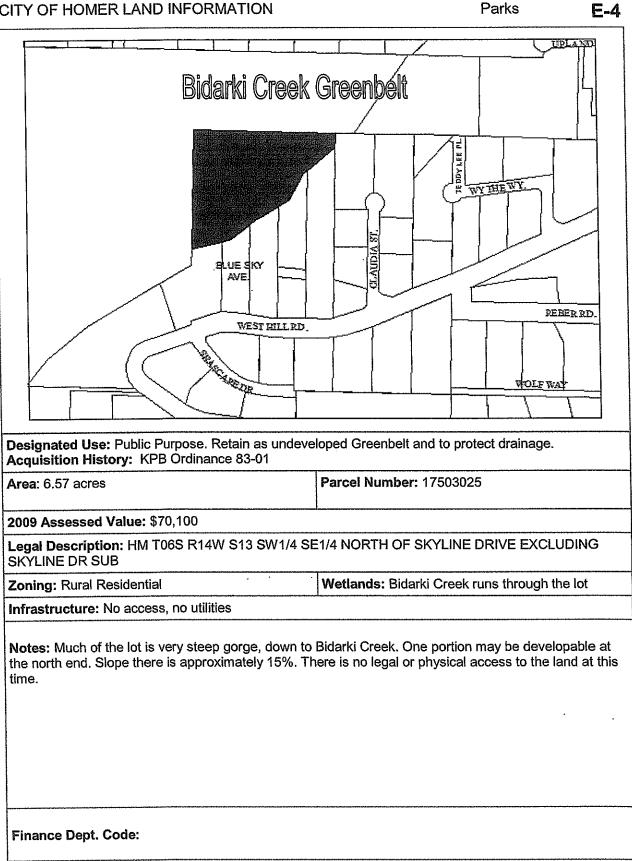

|  |  |
| Infrastructure: Paved road, water and sewer                                                                                                                                                           |  |  |
| Notes:<br>Resolution 2007-51: Continue to use for dredge material dewatering.                                                                                                                         |  |  |
| Finance Dept. Code:                                                                                                                                                                                   |  |  |

۰.

# Section E

Parks + Beaches

Cemeteries + Green Space

#### Parks

E-2



Parks







E-5

| Designated Use: Public Use/Emerald Highland Est                                                                                                                                                                                                                                                                                                                                                                                                                                                                                                    | HILLER LN.<br>DEWEIERRY LN.<br>Highland Dr EL<br>LA STOLE<br>CEL GRAFFERINGED<br>MILLER LN.<br>CEL GRAFFERINGED |  |
|--------------------------------------------------------------------------------------------------------------------------------------------