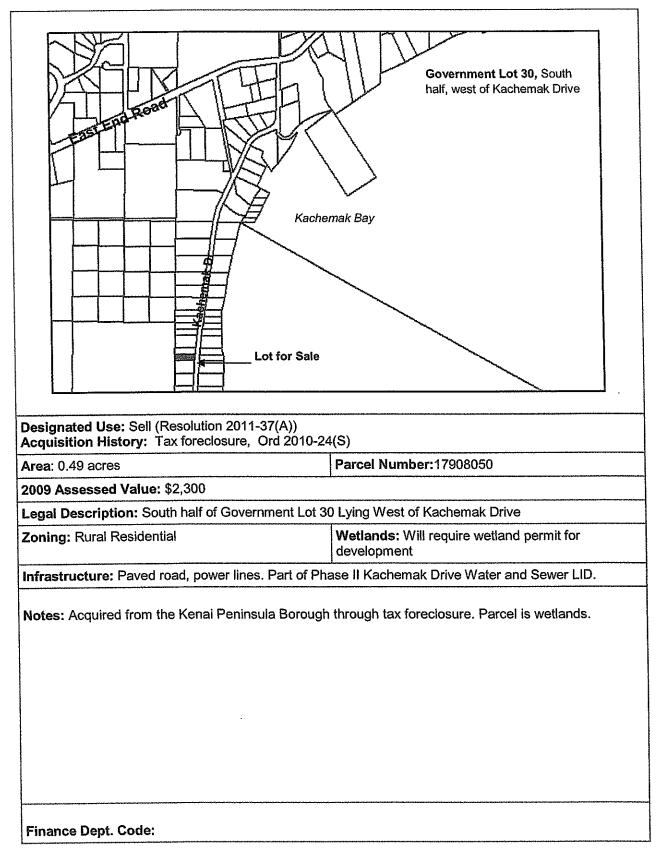

A-5

| Lots 19-20                                                                                          |                                        |  |  |  |
|-----------------------------------------------------------------------------------------------------|----------------------------------------|--|--|--|
| Designated Use: Lease (Resolution 09-33)<br>Acquisition History:                                    |                                        |  |  |  |
| Acquisition History:         Area: 0.96 acres, 0.32 acres each         Parcel Number: 181032 38, 39 |                                        |  |  |  |
|                                                                                                     |                                        |  |  |  |
| 2012 Assessed Value: \$105,000 each                                                                 |                                        |  |  |  |
| Legal Description: Homer Spit No 5 Lots 19-20                                                       | ······································ |  |  |  |
| Zoning: Marine Industrial                                                                           | Wetlands: N/A                          |  |  |  |
| Infrastructure: gravel road, water and sewer                                                        |                                        |  |  |  |
| Notes:                                                                                              |                                        |  |  |  |
|                                                                                                     |                                        |  |  |  |
|                                                                                                     |                                        |  |  |  |
|                                                                                                     |                                        |  |  |  |
|                                                                                                     |                                        |  |  |  |
|                                                                                                     |                                        |  |  |  |
| Finance Dept. Code:                                                                                 |                                        |  |  |  |
|                                                                                                     |                                        |  |  |  |

| CITY OF HOMER LAND INFORMATION                                                                                                                                             | Available for Lease                          | <b>A-6</b> |
|----------------------------------------------------------------------------------------------------------------------------------------------------------------------------|----------------------------------------------|------------|
| Acquisition History:                                                                                                                                                       | FREIGHT DOCK RD.                             |            |
| Area: Freight Dock Road to 150 feet before<br>Ramp 5, (about where used boats are usually for<br>sale)                                                                     | Parcel Number: 18103324                      |            |
| 2012 Assessed Value:                                                                                                                                                       |                                              |            |
| Legal Description: Homer Spit No 2 Lot 12-A                                                                                                                                |                                              |            |
| Zoning: Marine Commercial                                                                                                                                                  | Wetlands: N/A                                |            |
| Infrastructure: paved road, water and sewer (may o                                                                                                                         | r may not be close to a stub out)            |            |
| <b>Notes:</b> Resolution 10-35(A) states: Designate an ar<br>Ramp 5 for short term, one to two year leases, for sr<br>2013 update: Extension of the Spit Trail in 2013/201 | nall kiosk businesses under 250 square feet. | :          |
| Finance Dept. Code:                                                                                                                                                        |                                              |            |