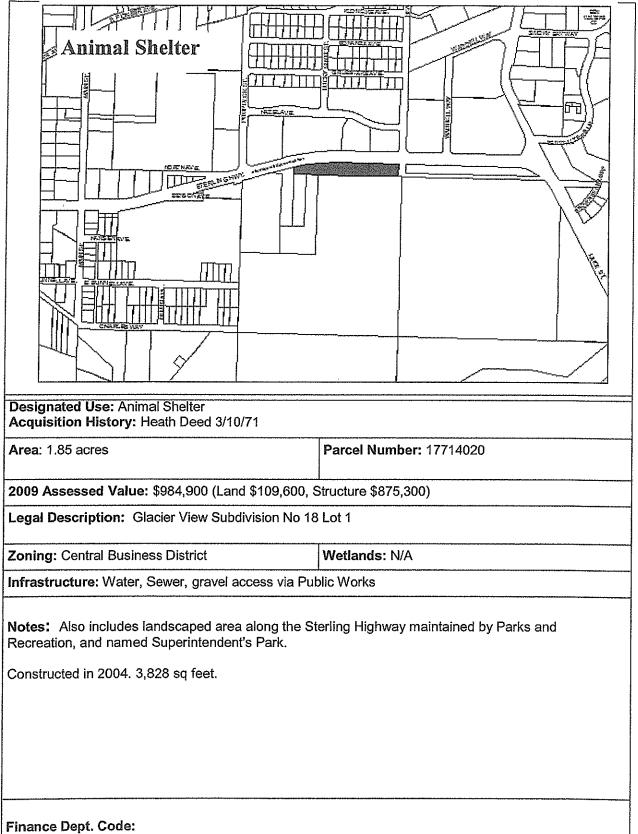

| <b>k</b> en e |
| Legal Description: HM T06S R13W S18 N 150 FT NE1/4 SE1/4                            | OF THE S 250 FT OF THE E 180 FT OF THE            |
| Zoning: Rural Residential                                                           | Wetlands: Possible drainage through site          |
| Infrastructure: N/A                                                                 |                                                   |
| Notes:                                                                              |                                                   |
| Finance Dept. Code:                                                                 |                                                   |

# City Facilities **D-7**





#### City Facilities

**D-9** 



| City Facilities | <b>D-10</b> |
|-----------------|-------------|
|                 | 10-LU       |

| Restrooms<br>And Future Right of Way<br>Pratt Museum<br>Barlet<br>To be a set of the set | Clearland St<br>Greatland St            |  |
|----------------------------------------------------------------------------------------------------------------------------------------------------------------------------------------------------------------------------------------------------------------------------------------------------------------------------------------------------------------------------------------------------------------------------------------------------------------------------------------------------------------------------------------