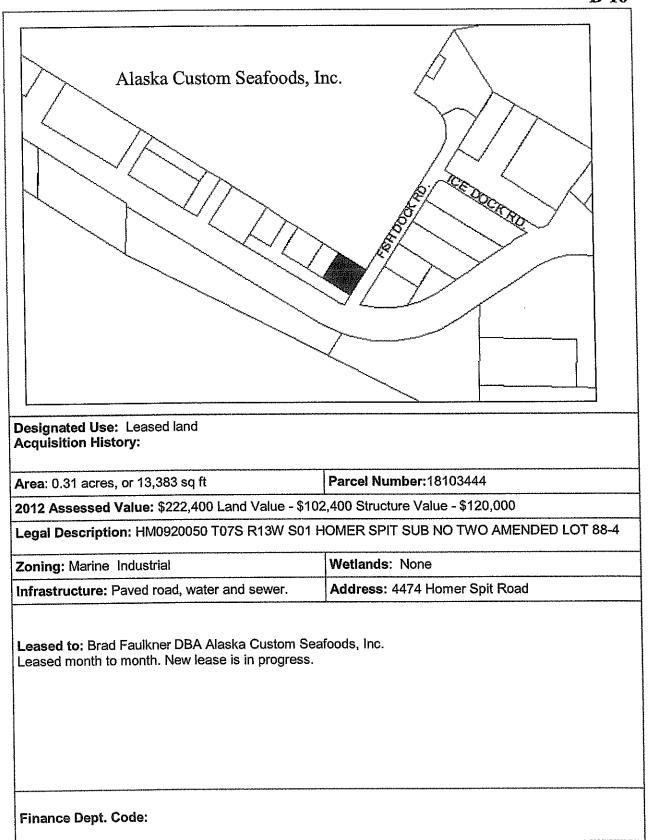

.

| Fuel Dock at Coal Point                                                                                               |                                                               |
|-----------------------------------------------------------------------------------------------------------------------|---------------------------------------------------------------|
|                                                                                                                       |                                                               |
| Designated Use: Leased Land<br>Acquisition History:                                                                   |                                                               |
| Area: 0.07 acres                                                                                                      | Parcel Number:18103427                                        |
| 2012 Assessed Value: \$476,100 (Land: \$31,100 St                                                                     | ructure: \$476,100)                                           |
| Legal Description: HM0890034 T07S R13W S01 H<br>COAL POINT MONUMENT PARK AS PER LEASE                                 | IOMER SPIT SUB AMENDED THAT PORTION OF<br>AGREEMENT 187 @ 921 |
| Zoning: Marine Industrial                                                                                             | Wetlands: None                                                |
| Infrastructure: Paved road, water and sewer.                                                                          | Address: 843 Fish Dock Road                                   |
| Leased to: Harbor Enterprises/Terminal Oil Sales. Coal Point Fuel Dock.<br>Expiration: 11/30/2013. One 5 year option. |                                                               |
| Finance Dept. Code:                                                                                                   |                                                               |

|                                                                                                                                                                                                          | D-20                                      |  |
|----------------------------------------------------------------------------------------------------------------------------------------------------------------------------------------------------------|-------------------------------------------|--|
| State Ferry Lease                                                                                                                                                                                        |                                           |  |
| <b>Designated Use:</b> Ferry Terminal and Staging<br><b>Acquisition History:</b> Quitclaim Deed to KPPUDIST #1 2/18/64: Orig Cert filed between KPPUD and<br>BLM for Harbor use for 25 years on 7/29/55. |                                           |  |
| Area: 1.83 acres or 79,799 sq ft                                                                                                                                                                         | Parcel Number:18103447                    |  |
| 2012 Assessed Value: \$1,076,900 (\$423,800 Lan                                                                                                                                                          | Id, \$653,100 Structure)                  |  |
| Legal Description: HM0930049 T07S R13W S01                                                                                                                                                               | HOMER SPIT SUB NO 6 VELMA'S ADDN LOT 45-A |  |
| Zoning: Marine Industrial                                                                                                                                                                                | Wetlands: None                            |  |
| Infrastructure: Paved road, water and sewer.                                                                                                                                                             | Address: 4690 Homer Spit Road             |  |
| Leased to: Alaska Marine Highway<br>Expiration: April 30, 2060<br>MOA on file regarding ferry terminal and city maintenance shop.                                                                        |                                           |  |
| Finance Dept. Code:                                                                                                                                                                                      |                                           |  |