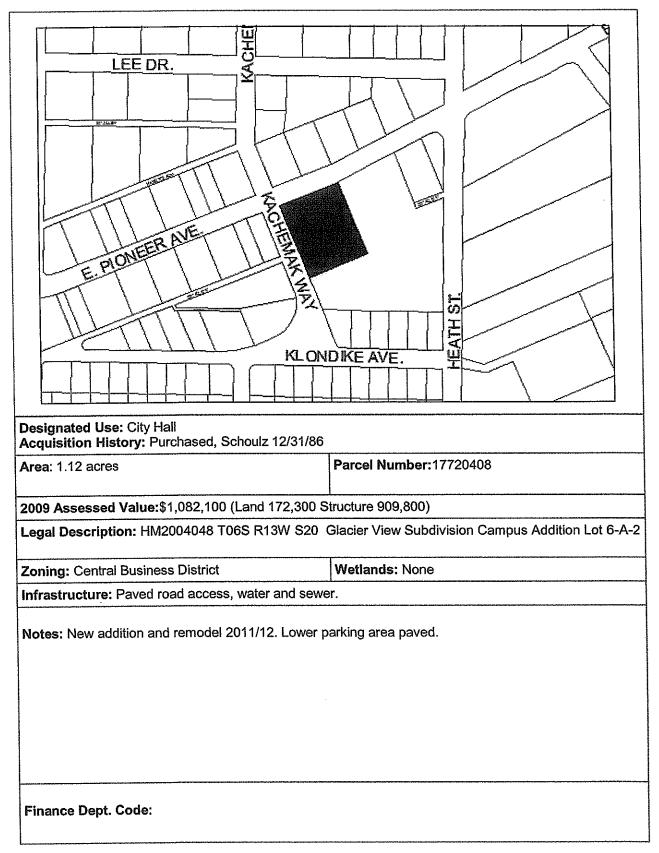

|
| Legal Description: HM2005036 T06S R13W S20 TF<br>T06S R13W S20 TRACT A GLACIER VIEW SUB NC | RACT B GLACIER VIEW SUB NO 26, HM2005036                |
| Zoning: Central Business District                                                          | Wetlands: Some wetlands present                         |
| Infrastructure: Paved road access, trail access, wate                                      | er and sewer available.                                 |
| Notes:                                                                                     |                                                         |
| Finance Dept. Code:                                                                        |                                                         |

**D-4** 



| E.FARWEWAKE.                                                                                                                                          |                         |
|-------------------------------------------------------------------------------------------------------------------------------------------------------|-------------------------|
| Acquisition History:       Straub Warr Deed 4/74, partial purchase Straub 4/5/74         Area:       1.57 acres         Parcel Number:       17702057 |                         |
| Area. 1.57 acres                                                                                                                                      | Parcel Number: 17702057 |
| 2009 Assessed Value: \$2,054,700 ( Land: \$\$208,000 Structure: \$1,846,700)