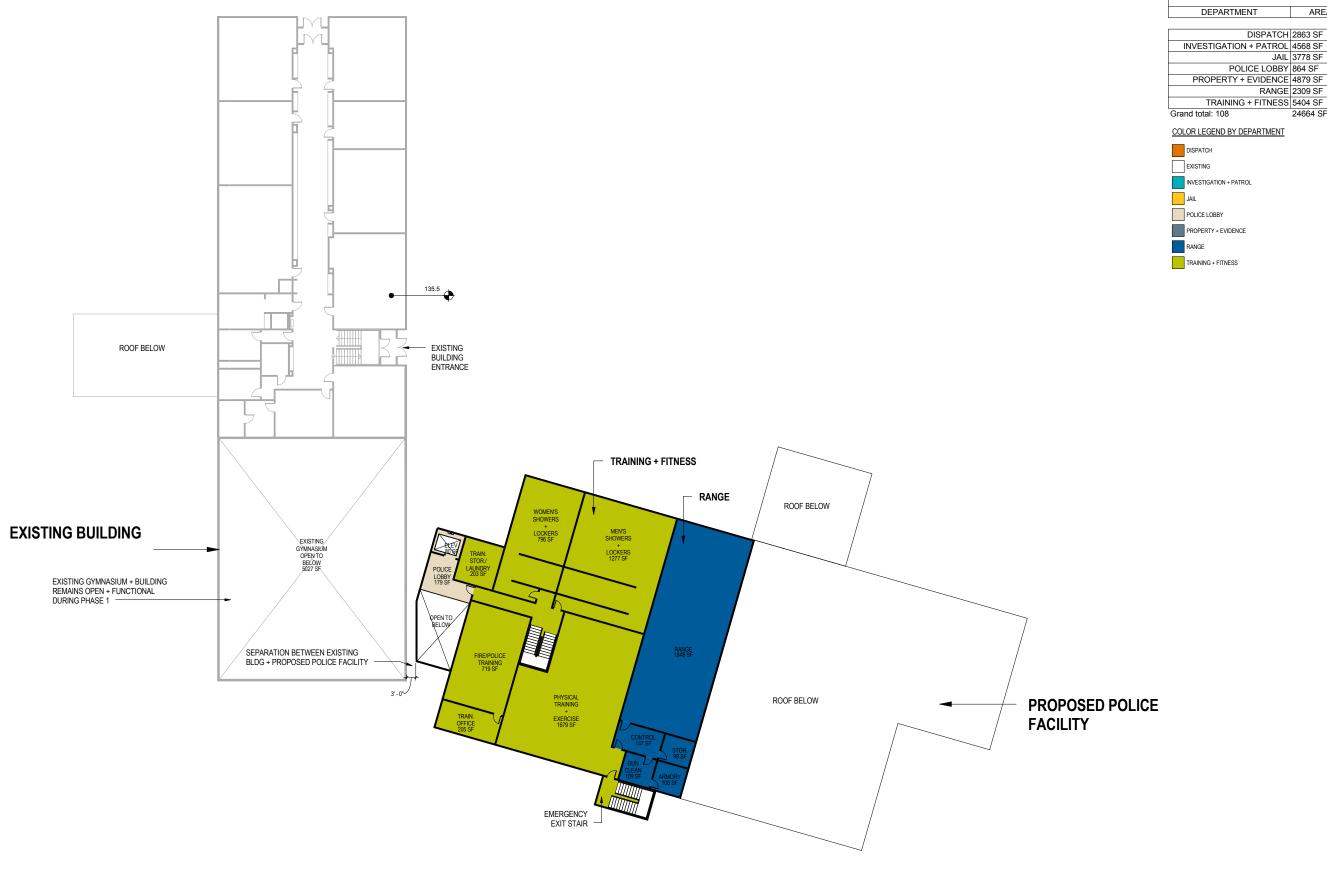

POLICE STATION - SF BY DEPT. DEPARTMENT

DISPATCH 2863 SF INVESTIGATION + PATROL 4568 SF JAIL 3778 SF POLICE LOBBY 864 SF PROPERTY + EVIDENCE 4879 SF

RANGE 2309 SF

TRAINING + FITNESS 5404 SF 24664 SF

COLOR LEGEND BY DEPARTMENT

Sheet Contents:

LEVEL 2 FLOOR PLAN

Project Number: 204600234

1 LEVEL 2
A-102 1/16" = 1'-0"

| POLICE S               | TATION - ROOM SCHEDULE    |         |
|------------------------|---------------------------|---------|
| DEPARTMENT             | ROOM NAME                 | AREA    |
| DISPATCH               | BDEAK                     | 306 SF  |
|                        | DISPATCH CONSOLS          | 915 SF  |
|                        | DISPATCH EQUIP            | 140 SF  |
|                        | HALLWAY                   | 105 SF  |
|                        | HALLWAY                   | 188 SF  |
| DISPATCH               |                           | 169 SF  |
| DISPATCH               |                           | 128 SF  |
| DISPATCH               |                           | 160 SF  |
|                        | SUPERVISOR                | 133 SF  |
| DISPATCH               |                           | 62 SF   |
| DISPATCH               |                           | 63 SF   |
| DISPATCH               |                           | 143 SF  |
| DISPATCH               |                           | 143 SF  |
|                        | WORK/ FILES               | 208 SF  |
| INVESTIGATION + PATROL |                           | 462 SF  |
| INVESTIGATION + PATROL |                           | 64 SF   |
| INVESTIGATION + PATROL |                           | 66 SF   |
| INVESTIGATION + PATROL |                           | 74 SF   |
| INVESTIGATION + PATROL |                           | 77 SF   |
| INVESTIGATION + PATROL |                           | 150 SF  |
| INVESTIGATION + PATROL |                           | 150 SF  |
| INVESTIGATION + PATROL |                           | 1446 SF |
| INVESTIGATION + PATROL |                           | 120 SF  |
| INVESTIGATION + PATROL |                           | 144 SF  |
| INVESTIGATION + PATROL |                           | 150 SF  |
| INVESTIGATION + PATROL |                           | 96 SF   |
| INVESTIGATION + PATROL |                           | 216 SF  |
|                        | REPORT WRITE/ OFFICE WORK | 375 SF  |
| INVESTIGATION + PATROL |                           | 150 SF  |
| INVESTIGATION + PATROL |                           | 180 SF  |
| INVESTIGATION + PATROL |                           | 180 SF  |
| INVESTIGATION + PATROL |                           | 144 SF  |
| INVESTIGATION + PATROL |                           | 181 SF  |
| INVESTIGATION + PATROL |                           | 143 SF  |
|                        | CELL                      | 76 SF   |
| JAIL                   | CELL                      | 81 SF   |
| JAIL                   | CELL                      | 110 SF  |
| JAIL                   | CELL                      | 112 SF  |
| JAIL                   | CELL                      | 112 SF  |
| JAIL                   | CELL                      | 113 SF  |
| JAIL                   | CELL                      | 115 SF  |
| JAIL                   | CELL                      | 132 SF  |
| JAIL                   | CONTROL WS                | 300 SF  |
| JAIL                   | ELEV.EQUIP                | 74 SF   |
| JAIL                   | HALLWAY                   | 125 SF  |
| JAIL                   | HALLWAY                   | 153 SF  |
|                        | HALLWAY                   | 178 SF  |
|                        | HALLWAY                   | 180 SF  |
| JAIL                   | INTER- VIEW               | 87 SF   |
| JAIL                   | INTER- VIEW               | 90 SF   |
|                        | JAN./REC.                 | 88 SF   |
|                        | LAUNDRY                   | 85 SF   |
|                        | MECH.                     | 263 SF  |
|                        | PRE BOOK                  | 561 SF  |
|                        | SHWR                      | 42 SF   |
|                        | SOFT INTERVIEW            | 203 SF  |
|                        | TEMP. EVIDENCE            | 97 SF   |
|                        | TEMP. HOLD                | 80 SF   |
|                        | UNIFORMS/ BEDDING         | 94 SF   |
|                        | VISIT                     | 36 SF   |
|                        | VISIT                     | 36 SF   |
|                        | VISUAL CUT OFF            | 10 SF   |
| JAIL                   | VISUAL CUTOFF             | 7 SF    |
|                        |                           |         |

POLICE STATION - ROOM SCHEDULE

| TOTAL - SF BY DEPT.    |          |  |  |  |  |
|------------------------|----------|--|--|--|--|
| DEPARTMENT             | AREA     |  |  |  |  |
|                        |          |  |  |  |  |
| DISPATCH               | 2863 SF  |  |  |  |  |
| INVESTIGATION + PATROL | 4568 SF  |  |  |  |  |
| JAIL                   | 3778 SF  |  |  |  |  |
| POLICE LOBBY           | 864 SF   |  |  |  |  |
| PROPERTY + EVIDENCE    | 4879 SF  |  |  |  |  |
| RANGE                  | 2309 SF  |  |  |  |  |
| TRAINING + FITNESS     | 5404 SF  |  |  |  |  |
| Grand total: 108       | 24664 SF |  |  |  |  |