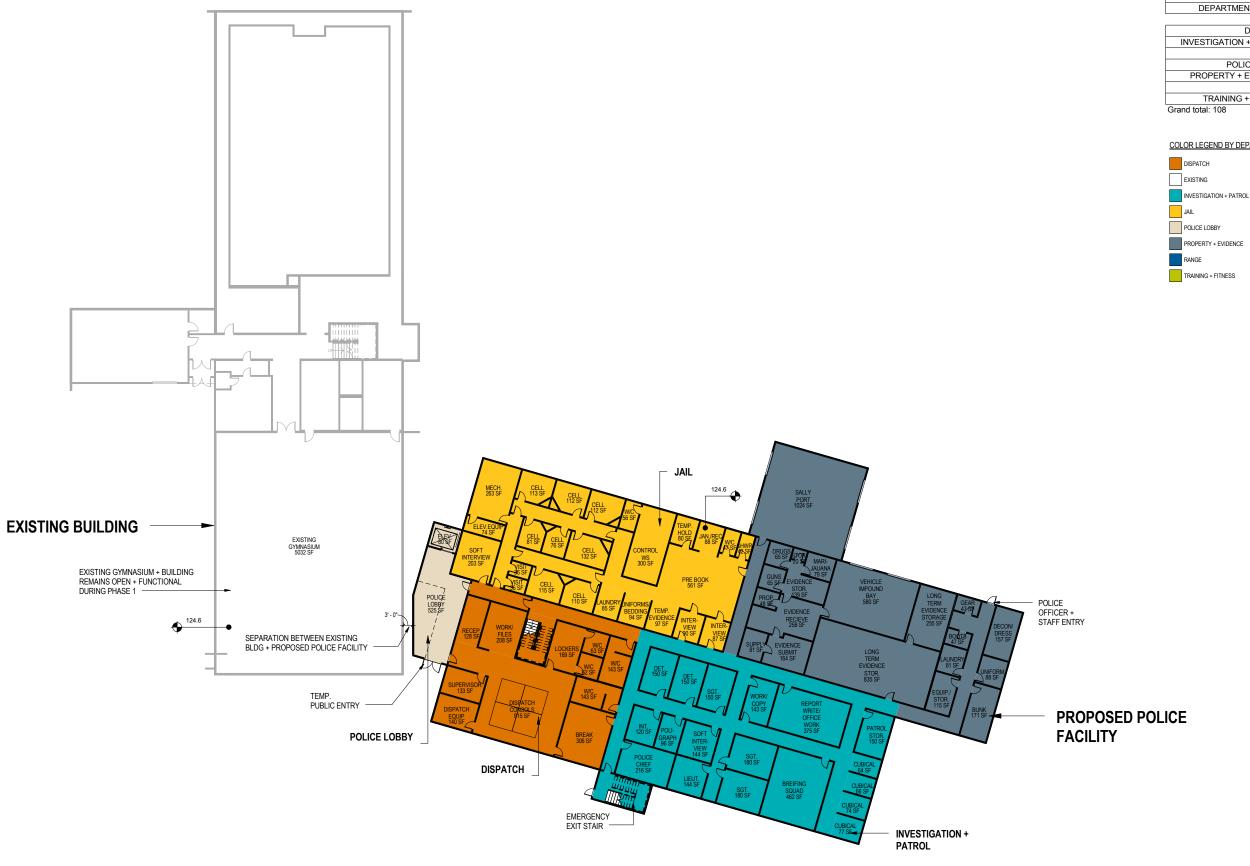

POLICE STATION - SF BY DEPT. DEPARTMENT

DISPATCH 2863 SF INVESTIGATION + PATROL 4568 SF JAIL 3778 SF POLICE LOBBY 864 SF PROPERTY + EVIDENCE 4879 SF

RANGE 2309 SF

TRAINING + FITNESS 5404 SF 24664 SF

COLOR LEGEND BY DEPARTMENT

Sheet Contents:

LEVEL 1 FLOOR PLAN

Project Number: 204600234

1 LEVEL 1 1/16" = 1'-0"

POLICE STATION - SF BY DEPT. DEPARTMENT AREA DISPATCH 2863 SF INVESTIGATION + PATROL 4568 SF POLICE LOBBY 864 SF PROPERTY + EVIDENCE 4879 SF RANGE 2309 SF

POLICE STATION - ROOM SCHEDULE

| TOTAL - SF BY DEPT.    |          |  |  |  |  |
|------------------------|----------|--|--|--|--|
| DEPARTMENT             | AREA     |  |  |  |  |
|                        |          |  |  |  |  |
| DISPATCH               | 2863 SF  |  |  |  |  |
| INVESTIGATION + PATROL | 4568 SF  |  |  |  |  |
| JAIL                   | 3778 SF  |  |  |  |  |
| POLICE LOBBY           | 864 SF   |  |  |  |  |
| PROPERTY + EVIDENCE    | 4879 SF  |  |  |  |  |
| RANGE                  | 2309 SF  |  |  |  |  |
| TRAINING + FITNESS     | 5404 SF  |  |  |  |  |
| Grand total: 108       | 24664 SF |  |  |  |  |