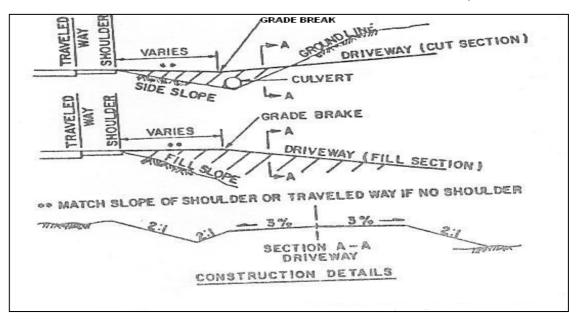

## **CONSTRUCTION NOTES:**

- Stabilized fill material is required for the top two feet of the driveway for a distance of <u>15 feet</u> from the shoulder line. Fill will not contain material exceeding two inches in diameter, and the top six inches within the R.O.W. must match the top course material of the road surface, however, not exceeding one inch in diameter.
- 2. Driveway will be constructed to match slope of shoulder or traveled way if no shoulder, for a distance as directed by the inspector.
- 3. Stabilized material for bedding for a minimum distance of six inches around the culvert will not contain material exceeding two inches in diameter.
- 4. All construction materials, methods and practices shall be in accordance with HMC Title 13, Standard Construction Practices.
- 5. Contractor must be licensed in the State of Alaska, bonded and insured to work in the City R.O.W.